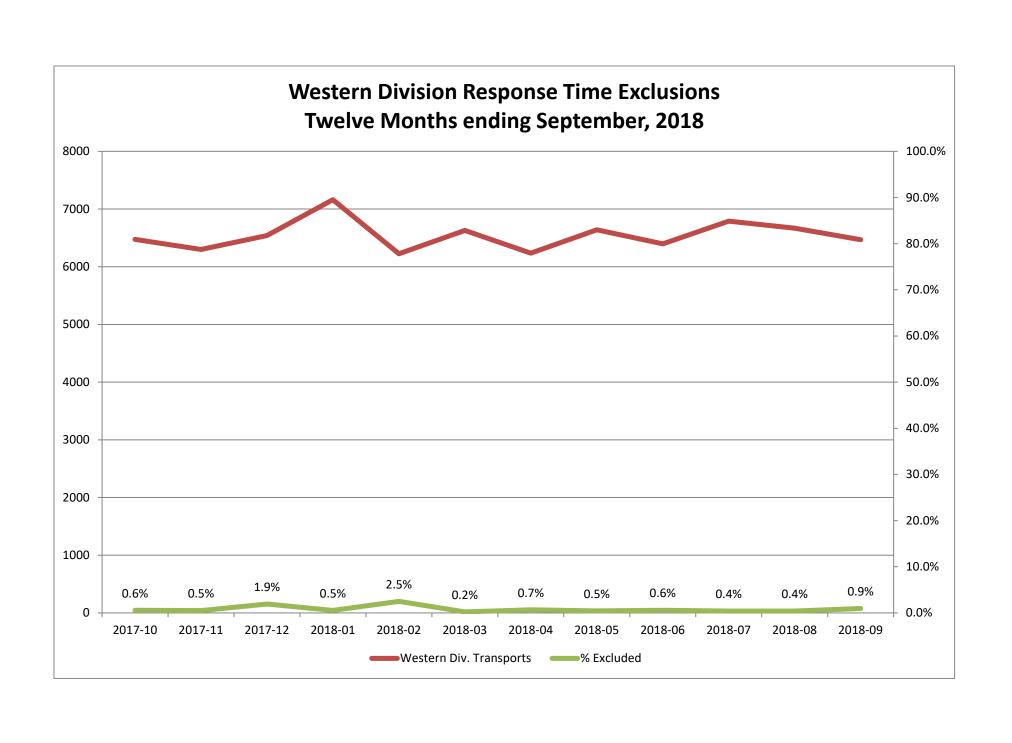

| Month                                                                                                                                                                                                                          | 2018-07                      |                                |                           |               | 2018-08                      |                                 |                    |              | 2018-09                       |                            |                     |              |
|--------------------------------------------------------------------------------------------------------------------------------------------------------------------------------------------------------------------------------|------------------------------|--------------------------------|---------------------------|---------------|------------------------------|---------------------------------|--------------------|--------------|-------------------------------|----------------------------|---------------------|--------------|
| Priority                                                                                                                                                                                                                       | 1                            | 2                              | 3                         | 4             | 1                            | 2                               | 3                  | 4            | 1                             | 2                          | 3                   | 4            |
| Eastern Division                                                                                                                                                                                                               |                              |                                |                           |               |                              |                                 |                    |              |                               |                            |                     |              |
| Final Other                                                                                                                                                                                                                    |                              |                                |                           |               |                              |                                 |                    |              |                               |                            |                     |              |
| Final Other Declared Disaster                                                                                                                                                                                                  |                              |                                |                           |               |                              |                                 |                    |              |                               |                            |                     |              |
| Final Other 2nd Unit                                                                                                                                                                                                           |                              |                                |                           |               |                              |                                 |                    |              |                               |                            |                     |              |
| Final Other Interfacility Transfer                                                                                                                                                                                             |                              |                                |                           |               |                              |                                 |                    |              |                               |                            |                     |              |
| Final System Overload                                                                                                                                                                                                          | 4                            | 10                             | 1                         |               | 14                           | 10                              | 9                  |              | 15                            | 5                          | 1                   |              |
| Final Weather                                                                                                                                                                                                                  | 2                            | 3                              | 1                         |               | 6                            | 3                               |                    |              | 3                             | 2                          | 1                   | 1            |
| Eastern Exclusions Total                                                                                                                                                                                                       | 6                            | 13                             | 2                         | 0             | 20                           | 13                              | 9                  | 0            | 18                            | 7                          | 2                   | 1            |
|                                                                                                                                                                                                                                |                              |                                |                           |               |                              |                                 |                    |              |                               |                            |                     |              |
| East Transports*                                                                                                                                                                                                               | 2053                         | 3456                           | 991                       | 8             | 1916                         | 3623                            | 1035               | 14           | 1955                          | 3439                       | 931                 | 14           |
| East Late                                                                                                                                                                                                                      | 121                          | 45                             | 61                        | 0             | 104                          | 41                              | 55                 | 0            | 107                           | 46                         | 27                  | 0            |
|                                                                                                                                                                                                                                |                              |                                |                           |               |                              |                                 |                    |              |                               |                            |                     |              |
| East % of Transports                                                                                                                                                                                                           | 0%                           | 0%                             | 0%                        | 0%            | 1%                           | 0%                              | 1%                 | 0%           | 1%                            | 0%                         | 0%                  | 7%           |
|                                                                                                                                                                                                                                |                              |                                |                           |               |                              |                                 |                    |              |                               |                            |                     |              |
| East Compliance**                                                                                                                                                                                                              | 94%                          | 98%                            |                           | 100%          | 94%                          | 98%                             |                    | 100%         | 94%                           | 98%                        | 97%                 | 100%         |
| East Compliance W/O Exclusions**                                                                                                                                                                                               | 93%                          | 98%                            | 93%                       | 100%          | 93%                          | 98%                             | 93%                | 100%         | 93%                           | 98%                        | 96%                 | 93%          |
| Last compliance 11, 5 Exclusions                                                                                                                                                                                               |                              |                                |                           |               |                              |                                 |                    |              |                               |                            |                     |              |
| Last compliance 11, 5 Exclusions                                                                                                                                                                                               |                              | •                              |                           |               |                              |                                 |                    |              |                               |                            |                     |              |
| Last compliance 11, o Exclusions                                                                                                                                                                                               |                              |                                |                           |               |                              |                                 |                    |              |                               |                            |                     |              |
| Month                                                                                                                                                                                                                          |                              | 2018                           | 3-07                      |               |                              | 201                             | 8-08               |              |                               | 2018                       | 3-09                |              |
|                                                                                                                                                                                                                                | 1                            | 2018                           | 3-07<br>3                 | 4             | 1                            | 2013                            | 8-08               | 4            | 1                             | 2018                       | 3-09                | 4            |
| Month                                                                                                                                                                                                                          | 1                            |                                |                           | 4             | 1                            |                                 |                    | 4            | 1                             |                            |                     | 4            |
| Month<br>Priority                                                                                                                                                                                                              | <b>1</b>                     |                                |                           | 4             | 1                            |                                 |                    | 4            | 1 3                           |                            |                     | 4            |
| Month<br>Priority<br>Western Division                                                                                                                                                                                          |                              |                                |                           | 4             | 1                            |                                 |                    | 4            |                               |                            |                     | 4            |
| Month Priority Western Division Final Other                                                                                                                                                                                    |                              |                                |                           | 4             | 1                            |                                 |                    | 4            |                               |                            |                     | 4            |
| Month Priority Western Division Final Other Final Other Declared Disaster                                                                                                                                                      |                              |                                |                           | 4             | 1                            |                                 |                    | 4            |                               |                            |                     | 4            |
| Month Priority Western Division Final Other Final Other Declared Disaster Final Other 2nd Unit                                                                                                                                 |                              |                                |                           | 4             | 1                            |                                 |                    | 4            |                               |                            |                     | 4            |
| Month Priority Western Division Final Other Final Other Declared Disaster Final Other 2nd Unit Final Other Interfacility Transfer                                                                                              | 19 2                         | 2                              | 3                         | 4             |                              | 2                               |                    | 4            | 3                             | <b>2 8 5</b>               |                     | 4            |
| Month Priority  Western Division  Final Other Final Other Declared Disaster Final Other 2nd Unit Final Other Interfacility Transfer  Final System Overload                                                                     | 1<br>19<br>2                 | 2                              | 3                         | 4             | 7                            | 2                               |                    | 4            | 3 19                          | 2                          | 3                   | 4            |
| Month Priority  Western Division  Final Other Final Other Declared Disaster Final Other 2nd Unit Final Other Interfacility Transfer  Final System Overload Final Weather                                                       | 19<br>2<br>22                | 2 2 2 4                        | 2                         |               | 7<br>12<br>19                | 4 4 8                           | 3                  | 0            | 3<br>19<br>18<br>40           | 8<br>5<br>13               | 3                   |              |
| Month Priority  Western Division  Final Other Final Other Declared Disaster Final Other 2nd Unit Final Other Interfacility Transfer  Final System Overload Final Weather                                                       | 19<br>2<br>22<br>2255        | 2<br>2<br>2<br>2<br>4          | 2<br>2<br>771             | 0             | 7<br>12<br>19                | 4<br>4<br>8<br>3624             | <b>3 0</b> 792     | 0            | 19<br>18<br>40                | 8<br>5<br>13               | <b>3</b> 8 8 707    | 0            |
| Month Priority  Western Division  Final Other Final Other Declared Disaster Final Other 2nd Unit Final Other Interfacility Transfer  Final System Overload Final Weather  Western Exclusions Total                             | 19<br>2<br>22                | 2 2 2 4                        | 2                         | 0             | 7<br>12<br>19                | 4 4 8                           | 0                  | 0            | 3<br>19<br>18<br>40           | 8<br>5<br>13               | 8 8                 | 0            |
| Month Priority  Western Division  Final Other Final Other Declared Disaster Final Other 2nd Unit Final Other Interfacility Transfer  Final System Overload Final Weather  Western Exclusions Total                             | 19<br>2<br>22<br>2255<br>227 | 2<br>2<br>2<br>4<br>3751<br>60 | 2<br>2<br>771<br>36       | 0             | 7<br>12<br>19<br>2250<br>184 | 4<br>4<br>8<br>3624<br>41       | <b>0</b> 792 21    | 0            | 19<br>18<br>40<br>2176<br>225 | 8<br>5<br>13<br>3578<br>41 | 8<br>8<br>707<br>29 | <b>0</b> 9 2 |
| Month Priority  Western Division  Final Other Final Other Declared Disaster Final Other 2nd Unit Final Other Interfacility Transfer  Final System Overload Final Weather  Western Exclusions Total                             | 19<br>2<br>22<br>2255<br>227 | 2<br>2<br>2<br>2<br>4          | 2<br>2<br>771             | 0             | 7<br>12<br>19                | 4<br>4<br>8<br>3624<br>41       | <b>3 0</b> 792     | 0            | 19<br>18<br>40                | 8<br>5<br>13               | <b>3</b> 8 8 707    | <b>0</b>     |
| Month Priority  Western Division  Final Other Final Other Declared Disaster Final Other 2nd Unit Final Other Interfacility Transfer  Final System Overload Final Weather  Western Exclusions Total  West Transports* West Late | 19<br>2<br>22<br>2255<br>227 | 2<br>2<br>2<br>4<br>3751<br>60 | 2<br>2<br>771<br>36       | 0<br>13<br>0  | 7<br>12<br>19<br>2250<br>184 | 4<br>4<br>4<br>8<br>3624<br>41  | <b>0</b> 792 21 0% | <b>0</b> 3 0 | 19<br>18<br>40<br>2176<br>225 | 8<br>5<br>13<br>3578<br>41 | 8<br>8<br>707<br>29 | <b>0</b> 9 2 |
| Month Priority  Western Division  Final Other Final Other Declared Disaster Final Other 2nd Unit Final Other Interfacility Transfer  Final System Overload Final Weather  Western Exclusions Total  West Transports* West Late | 19<br>2<br>22<br>2255<br>227 | 2<br>2<br>2<br>4<br>3751<br>60 | 2<br>2<br>771<br>36<br>0% | <b>0</b> 13 0 | 7<br>12<br>19<br>2250<br>184 | 4<br>4<br>8<br>3624<br>41<br>0% | 792<br>21<br>0%    | 0            | 19<br>18<br>40<br>2176<br>225 | 8<br>5<br>13<br>3578<br>41 | 8<br>8<br>707<br>29 | <b>0</b> 9 2 |