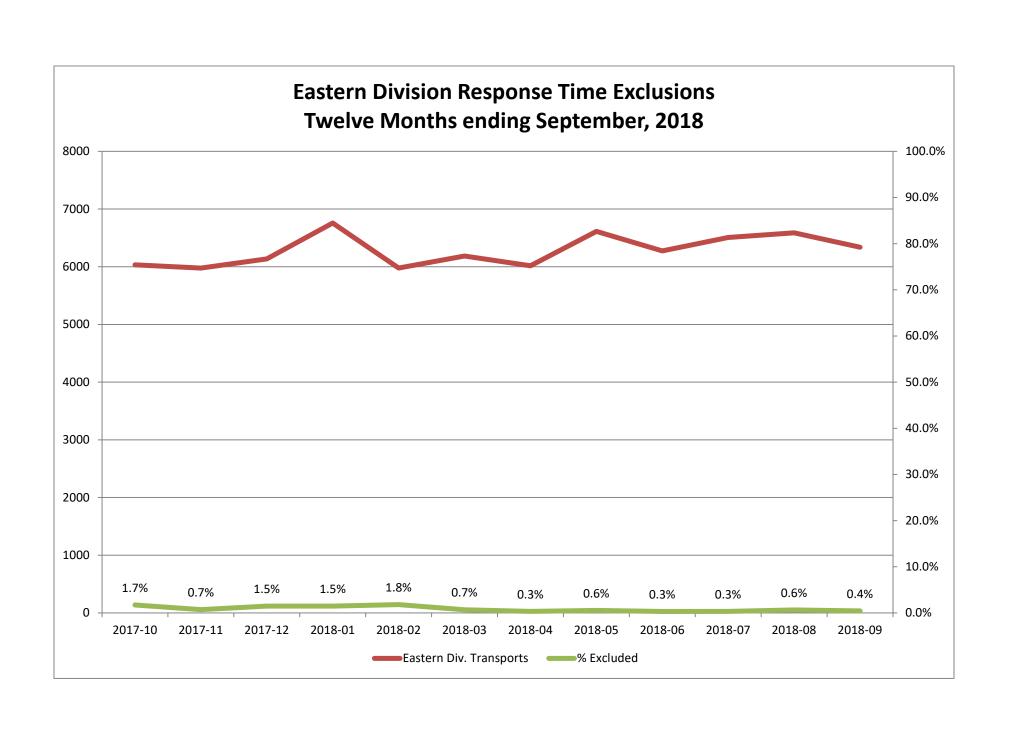

| Month                                                                                                                                                                                                                          | 2018-07                      |                                |                           |               | 2018-08                      |                                 |                    |              | 2018-09                       |                            |                     |              |
|--------------------------------------------------------------------------------------------------------------------------------------------------------------------------------------------------------------------------------|------------------------------|--------------------------------|---------------------------|---------------|------------------------------|---------------------------------|--------------------|--------------|-------------------------------|----------------------------|---------------------|--------------|
| Priority                                                                                                                                                                                                                       | 1                            | 2                              | 3                         | 4             | 1                            | 2                               | 3                  | 4            | 1                             | 2                          | 3                   | 4            |
| Eastern Division                                                                                                                                                                                                               |                              |                                |                           |               |                              |                                 |                    |              |                               |                            |                     |              |
| Final Other                                                                                                                                                                                                                    |                              |                                |                           |               |                              |                                 |                    |              |                               |                            |                     |              |
| Final Other Declared Disaster                                                                                                                                                                                                  |                              |                                |                           |               |                              |                                 |                    |              |                               |                            |                     |              |
| Final Other 2nd Unit                                                                                                                                                                                                           |                              |                                |                           |               |                              |                                 |                    |              |                               |                            |                     |              |
| Final Other Interfacility Transfer                                                                                                                                                                                             |                              |                                |                           |               |                              |                                 |                    |              |                               |                            |                     |              |
| Final System Overload                                                                                                                                                                                                          | 4                            | 10                             | 1                         |               | 14                           | 10                              | 9                  |              | 15                            | 5                          | 1                   |              |
| Final Weather                                                                                                                                                                                                                  | 2                            | 3                              | 1                         |               | 6                            | 3                               |                    |              | 3                             | 2                          | 1                   | 1            |
| Eastern Exclusions Total                                                                                                                                                                                                       | 6                            | 13                             | 2                         | 0             | 20                           | 13                              | 9                  | 0            | 18                            | 7                          | 2                   | 1            |
|                                                                                                                                                                                                                                |                              |                                |                           |               |                              |                                 |                    |              |                               |                            |                     |              |
| East Transports*                                                                                                                                                                                                               | 2053                         | 3456                           | 991                       | 8             | 1916                         | 3623                            | 1035               | 14           | 1955                          | 3439                       | 931                 | 14           |
| East Late                                                                                                                                                                                                                      | 121                          | 45                             | 61                        | 0             | 104                          | 41                              | 55                 | 0            | 107                           | 46                         | 27                  | 0            |
|                                                                                                                                                                                                                                |                              |                                |                           |               |                              |                                 |                    |              |                               |                            |                     |              |
| East % of Transports                                                                                                                                                                                                           | 0%                           | 0%                             | 0%                        | 0%            | 1%                           | 0%                              | 1%                 | 0%           | 1%                            | 0%                         | 0%                  | 7%           |
|                                                                                                                                                                                                                                |                              |                                |                           |               |                              |                                 |                    |              |                               |                            |                     |              |
| East Compliance**                                                                                                                                                                                                              | 94%                          | 98%                            |                           | 100%          | 94%                          | 98%                             |                    | 100%         | 94%                           | 98%                        | 97%                 | 100%         |
| East Compliance W/O Exclusions**                                                                                                                                                                                               | 93%                          | 98%                            | 93%                       | 100%          | 93%                          | 98%                             | 93%                | 100%         | 93%                           | 98%                        | 96%                 | 93%          |
| Last compliance 11, 5 Exclusions                                                                                                                                                                                               |                              |                                |                           |               |                              |                                 |                    |              |                               |                            |                     |              |
| Last compliance 11, 5 Exclusions                                                                                                                                                                                               |                              | •                              |                           |               |                              |                                 |                    |              |                               |                            |                     |              |
| Last compliance 11, o Exclusions                                                                                                                                                                                               |                              |                                |                           |               |                              |                                 |                    |              |                               |                            |                     |              |
| Month                                                                                                                                                                                                                          |                              | 2018                           | 3-07                      |               |                              | 201                             | 8-08               |              |                               | 2018                       | 3-09                |              |
|                                                                                                                                                                                                                                | 1                            | 2018                           | 3-07<br>3                 | 4             | 1                            | 2013                            | 8-08               | 4            | 1                             | 2018                       | 3-09                | 4            |
| Month                                                                                                                                                                                                                          | 1                            |                                |                           | 4             | 1                            |                                 |                    | 4            | 1                             |                            |                     | 4            |
| Month<br>Priority                                                                                                                                                                                                              | <b>1</b>                     |                                |                           | 4             | 1                            |                                 |                    | 4            | 1 3                           |                            |                     | 4            |
| Month<br>Priority<br>Western Division                                                                                                                                                                                          |                              |                                |                           | 4             | 1                            |                                 |                    | 4            |                               |                            |                     | 4            |
| Month Priority Western Division Final Other                                                                                                                                                                                    |                              |                                |                           | 4             | 1                            |                                 |                    | 4            |                               |                            |                     | 4            |
| Month Priority Western Division Final Other Final Other Declared Disaster                                                                                                                                                      |                              |                                |                           | 4             | 1                            |                                 |                    | 4            |                               |                            |                     | 4            |
| Month Priority Western Division Final Other Final Other Declared Disaster Final Other 2nd Unit                                                                                                                                 |                              |                                |                           | 4             | 1                            |                                 |                    | 4            |                               |                            |                     | 4            |
| Month Priority Western Division Final Other Final Other Declared Disaster Final Other 2nd Unit Final Other Interfacility Transfer                                                                                              | 19 2                         | 2                              | 3                         | 4             |                              | 2                               |                    | 4            | 3                             | <b>2 8 5</b>               |                     | 4            |
| Month Priority  Western Division  Final Other Final Other Declared Disaster Final Other 2nd Unit Final Other Interfacility Transfer  Final System Overload                                                                     | 1<br>19<br>2                 | 2                              | 3                         | 4             | 7                            | 2                               |                    | 4            | 3 19                          | 2                          | 3                   | 4            |
| Month Priority  Western Division  Final Other Final Other Declared Disaster Final Other 2nd Unit Final Other Interfacility Transfer  Final System Overload Final Weather                                                       | 19<br>2<br>22                | 2 2 2 4                        | 2                         |               | 7<br>12<br>19                | 4 4 8                           | 3                  | 0            | 3<br>19<br>18<br>40           | 8<br>5<br>13               | 3                   |              |
| Month Priority  Western Division  Final Other Final Other Declared Disaster Final Other 2nd Unit Final Other Interfacility Transfer  Final System Overload Final Weather                                                       | 19<br>2<br>22<br>2255        | 2<br>2<br>2<br>2<br>4          | 2<br>2<br>771             | 0             | 7<br>12<br>19                | 4<br>4<br>8<br>3624             | <b>3 0</b> 792     | 0            | 19<br>18<br>40                | 8<br>5<br>13               | <b>3</b> 8 8 707    | 0            |
| Month Priority  Western Division  Final Other Final Other Declared Disaster Final Other 2nd Unit Final Other Interfacility Transfer  Final System Overload Final Weather  Western Exclusions Total                             | 19<br>2<br>22                | 2 2 2 4                        | 2                         | 0             | 7<br>12<br>19                | 4 4 8                           | 0                  | 0            | 3<br>19<br>18<br>40           | 8<br>5<br>13               | 8 8                 | 0            |
| Month Priority  Western Division  Final Other Final Other Declared Disaster Final Other 2nd Unit Final Other Interfacility Transfer  Final System Overload Final Weather  Western Exclusions Total                             | 19<br>2<br>22<br>2255<br>227 | 2<br>2<br>2<br>4<br>3751<br>60 | 2<br>2<br>771<br>36       | 0             | 7<br>12<br>19<br>2250<br>184 | 4<br>4<br>8<br>3624<br>41       | <b>0</b> 792 21    | 0            | 19<br>18<br>40<br>2176<br>225 | 8<br>5<br>13<br>3578<br>41 | 8<br>8<br>707<br>29 | <b>0</b> 9 2 |
| Month Priority  Western Division  Final Other Final Other Declared Disaster Final Other 2nd Unit Final Other Interfacility Transfer  Final System Overload Final Weather  Western Exclusions Total                             | 19<br>2<br>22<br>2255<br>227 | 2<br>2<br>2<br>2<br>4          | 2<br>2<br>771             | 0             | 7<br>12<br>19                | 4<br>4<br>8<br>3624<br>41       | <b>3 0</b> 792     | 0            | 19<br>18<br>40                | 8<br>5<br>13               | <b>3</b> 8 8 707    | <b>0</b>     |
| Month Priority  Western Division  Final Other Final Other Declared Disaster Final Other 2nd Unit Final Other Interfacility Transfer  Final System Overload Final Weather  Western Exclusions Total  West Transports* West Late | 19<br>2<br>22<br>2255<br>227 | 2<br>2<br>2<br>4<br>3751<br>60 | 2<br>2<br>771<br>36       | 0<br>13<br>0  | 7<br>12<br>19<br>2250<br>184 | 4<br>4<br>4<br>8<br>3624<br>41  | <b>0</b> 792 21 0% | <b>0</b> 3 0 | 19<br>18<br>40<br>2176<br>225 | 8<br>5<br>13<br>3578<br>41 | 8<br>8<br>707<br>29 | <b>0</b> 9 2 |
| Month Priority  Western Division  Final Other Final Other Declared Disaster Final Other 2nd Unit Final Other Interfacility Transfer  Final System Overload Final Weather  Western Exclusions Total  West Transports* West Late | 19<br>2<br>22<br>2255<br>227 | 2<br>2<br>2<br>4<br>3751<br>60 | 2<br>2<br>771<br>36<br>0% | <b>0</b> 13 0 | 7<br>12<br>19<br>2250<br>184 | 4<br>4<br>8<br>3624<br>41<br>0% | 792<br>21<br>0%    | 0            | 19<br>18<br>40<br>2176<br>225 | 8<br>5<br>13<br>3578<br>41 | 8<br>8<br>707<br>29 | <b>0</b> 9 2 |