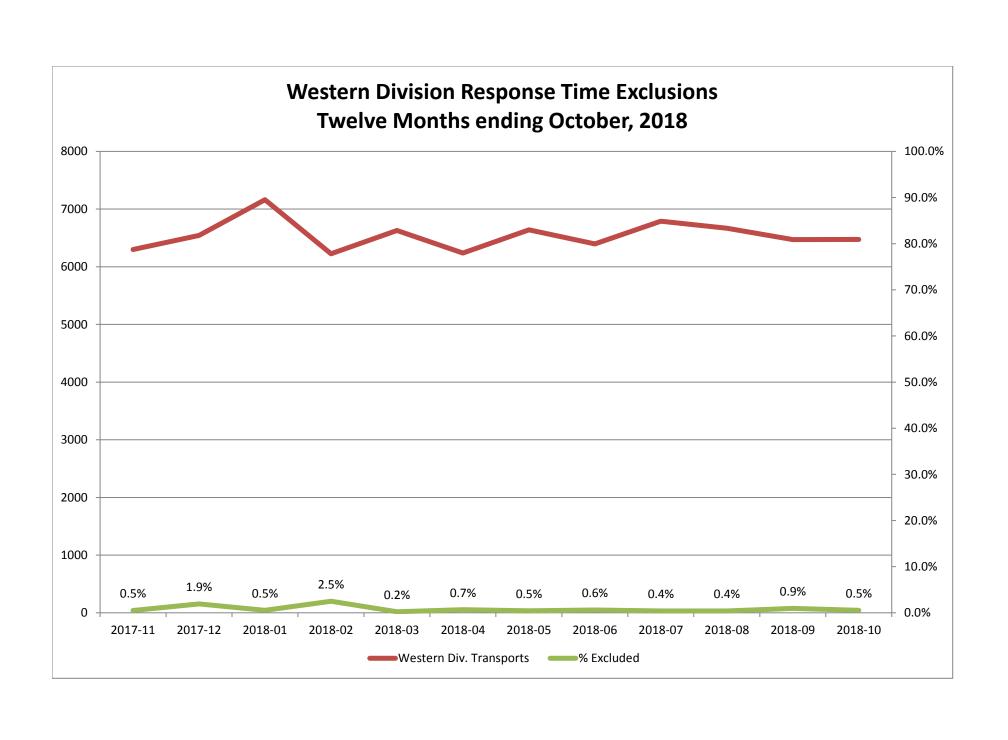

| Month                                                                                                                                                                                                       |                              | 2018-08                   |                      |          |                               | 2018-09                    |                     |              |                              | 2018-10                   |                 |          |  |
|-------------------------------------------------------------------------------------------------------------------------------------------------------------------------------------------------------------|------------------------------|---------------------------|----------------------|----------|-------------------------------|----------------------------|---------------------|--------------|------------------------------|---------------------------|-----------------|----------|--|
| Priority                                                                                                                                                                                                    | 1                            | 2                         | 3                    | 4        | 1                             | 2                          | 3                   | 4            | 5                            | 6                         | 7               | 8        |  |
| Eastern Division                                                                                                                                                                                            |                              |                           |                      |          |                               |                            |                     |              |                              |                           |                 |          |  |
| Final Other                                                                                                                                                                                                 |                              |                           |                      |          |                               |                            |                     |              |                              |                           |                 |          |  |
| Final Other Declared Disaster                                                                                                                                                                               |                              |                           |                      |          |                               |                            |                     |              |                              |                           |                 |          |  |
| Final Other 2nd Unit                                                                                                                                                                                        |                              |                           |                      |          |                               |                            |                     |              |                              |                           |                 |          |  |
| Final Other Interfacility Transfer                                                                                                                                                                          |                              |                           |                      |          |                               |                            |                     |              |                              |                           |                 |          |  |
| Final System Overload                                                                                                                                                                                       | 14                           | 10                        | 9                    |          | 15                            | 5                          | 1                   |              | 15                           | 6                         | 4               |          |  |
| Final Weather                                                                                                                                                                                               | 6                            | 3                         |                      |          | 3                             | 2                          | 1                   | 1            | 14                           | 6                         | 3               |          |  |
| Eastern Exclusions Total                                                                                                                                                                                    | 20                           | 13                        | 9                    | 0        | 18                            | 7                          | 2                   | 1            | 29                           | 12                        | 7               | 0        |  |
|                                                                                                                                                                                                             |                              |                           |                      |          |                               |                            |                     |              |                              |                           |                 |          |  |
| East Transports*                                                                                                                                                                                            | 1916                         | 3623                      | 1035                 | 14       | 1955                          | 3439                       | 931                 | 14           | 1976                         | 3623                      | 937             | 8        |  |
| East Late                                                                                                                                                                                                   | 104                          | 41                        | 55                   | 0        | 107                           | 46                         | 27                  | 0            | 95                           | 40                        | 55              | 0        |  |
|                                                                                                                                                                                                             |                              |                           |                      |          |                               |                            |                     |              |                              |                           |                 |          |  |
| East % of Transports                                                                                                                                                                                        | 1%                           | 0%                        | 1%                   | 0%       | 1%                            | 0%                         | 0%                  | 7%           | 1%                           | 0%                        | 1%              | 0%       |  |
|                                                                                                                                                                                                             |                              |                           |                      |          |                               |                            |                     |              |                              |                           |                 |          |  |
| East Compliance**                                                                                                                                                                                           | 94%                          | 98%                       | 94%                  | 100%     | 94%                           | 98%                        | 97%                 | 100%         | 95%                          | 98%                       | 94%             | 100%     |  |
| East Compliance W/O Exclusions**                                                                                                                                                                            | 93%                          | 98%                       | 93%                  | 100%     | 93%                           | 98%                        | 96%                 | 93%          | 93%                          | 98%                       | 93%             | 100%     |  |
|                                                                                                                                                                                                             |                              |                           |                      |          |                               |                            |                     |              |                              |                           |                 |          |  |
|                                                                                                                                                                                                             |                              |                           |                      |          |                               |                            |                     |              |                              |                           |                 |          |  |
|                                                                                                                                                                                                             |                              |                           |                      |          |                               |                            |                     |              |                              |                           |                 |          |  |
| Month                                                                                                                                                                                                       |                              | 2018                      | 3-08                 |          |                               | 2018                       | 3-09                |              |                              | 2018                      | B-10            |          |  |
| Month<br>Priority                                                                                                                                                                                           |                              | 2018                      | 3-08                 | 4        | 1                             | 2018                       | 3-09<br>3           | 4            | 5                            | 2018                      | 8-10<br>7       | 8        |  |
|                                                                                                                                                                                                             |                              |                           |                      | 4        | 1                             |                            |                     | 4            | 5                            |                           |                 | 8        |  |
| Priority                                                                                                                                                                                                    |                              |                           |                      | 4        | 1                             |                            |                     | 4            | <b>5</b> 1                   |                           |                 | 8        |  |
| Priority<br>Western Division                                                                                                                                                                                |                              |                           |                      | 4        |                               |                            |                     | 4            |                              |                           |                 | 8        |  |
| Priority Western Division Final Other                                                                                                                                                                       |                              |                           |                      | 4        |                               |                            |                     | 4            |                              |                           |                 | 8        |  |
| Western Division Final Other Final Other Declared Disaster                                                                                                                                                  |                              |                           |                      | 4        |                               |                            |                     | 4            |                              |                           |                 | 8        |  |
| Western Division Final Other Final Other Declared Disaster Final Other 2nd Unit                                                                                                                             |                              |                           |                      | 4        |                               |                            |                     | 4            |                              |                           |                 | 8        |  |
| Western Division Final Other Final Other Declared Disaster Final Other 2nd Unit Final Other Interfacility Transfer                                                                                          | 1                            | 2                         |                      | 4        | 3                             | 2                          |                     | 4            | 1                            | 6                         |                 | 8        |  |
| Western Division  Final Other Final Other Declared Disaster Final Other 2nd Unit Final Other Interfacility Transfer Final System Overload                                                                   | 7 12                         | 2                         |                      | 4        | 3                             | 2                          | 3                   | 4            | 1                            | 1                         |                 | 8        |  |
| Western Division  Final Other Final Other Declared Disaster Final Other 2nd Unit Final Other Interfacility Transfer  Final System Overload Final Weather                                                    | 7 12                         | 4 4 8                     | 3                    |          | 3<br>19<br>18                 | <b>2 8 5</b>               | 3                   |              | 1<br>3<br>27                 | 1 2                       | 7               |          |  |
| Western Division  Final Other Final Other Declared Disaster Final Other 2nd Unit Final Other Interfacility Transfer  Final System Overload Final Weather                                                    | 7<br>12<br>19                | 4 4 8                     | 3                    |          | 3<br>19<br>18                 | 8<br>5<br>13               | 3                   |              | 1<br>3<br>27                 | 1 2                       | 7               |          |  |
| Western Division  Final Other Final Other Declared Disaster Final Other 2nd Unit Final Other Interfacility Transfer  Final System Overload Final Weather  Western Exclusions Total                          | 7<br>12<br>19<br>2250        | 4 4 8                     | 0                    | 0        | 3<br>19<br>18<br>40           | 8<br>5<br>13               | 8 8                 | 0            | 1<br>3<br>27<br>31           | 1<br>2<br>3               | 0               | 0        |  |
| Priority  Western Division  Final Other Final Other Declared Disaster Final Other 2nd Unit Final Other Interfacility Transfer  Final System Overload Final Weather  Western Exclusions Total                | 7<br>12<br>19<br>2250        | 4<br>4<br>8<br>3624       | <b>3 0</b> 792       | 0        | 3<br>19<br>18<br>40           | 8<br>5<br>13               | <b>3</b> 8 8 707    | <b>0</b>     | 3<br>27<br>31<br>2104        | 1<br>2<br>3<br>3587       | <b>7 0</b> 771  | <b>0</b> |  |
| Priority  Western Division  Final Other Final Other Declared Disaster Final Other 2nd Unit Final Other Interfacility Transfer  Final System Overload Final Weather  Western Exclusions Total                | 7<br>12<br>19<br>2250<br>184 | 4<br>4<br>8<br>3624       | <b>3 0</b> 792       | 0        | 3<br>19<br>18<br>40           | 8<br>5<br>13               | <b>3</b> 8 8 707    | <b>0</b>     | 3<br>27<br>31<br>2104        | 1<br>2<br>3<br>3587       | <b>7 0</b> 771  | <b>0</b> |  |
| Priority  Western Division  Final Other  Final Other Declared Disaster  Final Other 2nd Unit  Final Other Interfacility Transfer  Final System Overload  Final Weather  Western Exclusions Total  West Late | 7<br>12<br>19<br>2250<br>184 | 4<br>4<br>8<br>3624<br>41 | <b>3 0</b> 792 21    | <b>0</b> | 19<br>18<br>40<br>2176<br>225 | 8<br>5<br>13<br>3578<br>41 | 8<br>8<br>707<br>29 | <b>0</b> 9 2 | 3<br>27<br>31<br>2104<br>177 | 1<br>2<br>3<br>3587<br>23 | <b>0</b> 771 16 | 0 12 3   |  |
| Priority  Western Division  Final Other  Final Other Declared Disaster  Final Other 2nd Unit  Final Other Interfacility Transfer  Final System Overload  Final Weather  Western Exclusions Total  West Late | 7<br>12<br>19<br>2250<br>184 | 4<br>4<br>8<br>3624<br>41 | <b>3 0 792 21 0%</b> | <b>0</b> | 19<br>18<br>40<br>2176<br>225 | 8<br>5<br>13<br>3578<br>41 | 8<br>8<br>707<br>29 | <b>0</b> 9 2 | 3<br>27<br>31<br>2104<br>177 | 1<br>2<br>3<br>3587<br>23 | <b>0</b> 771 16 | 0 12 3   |  |