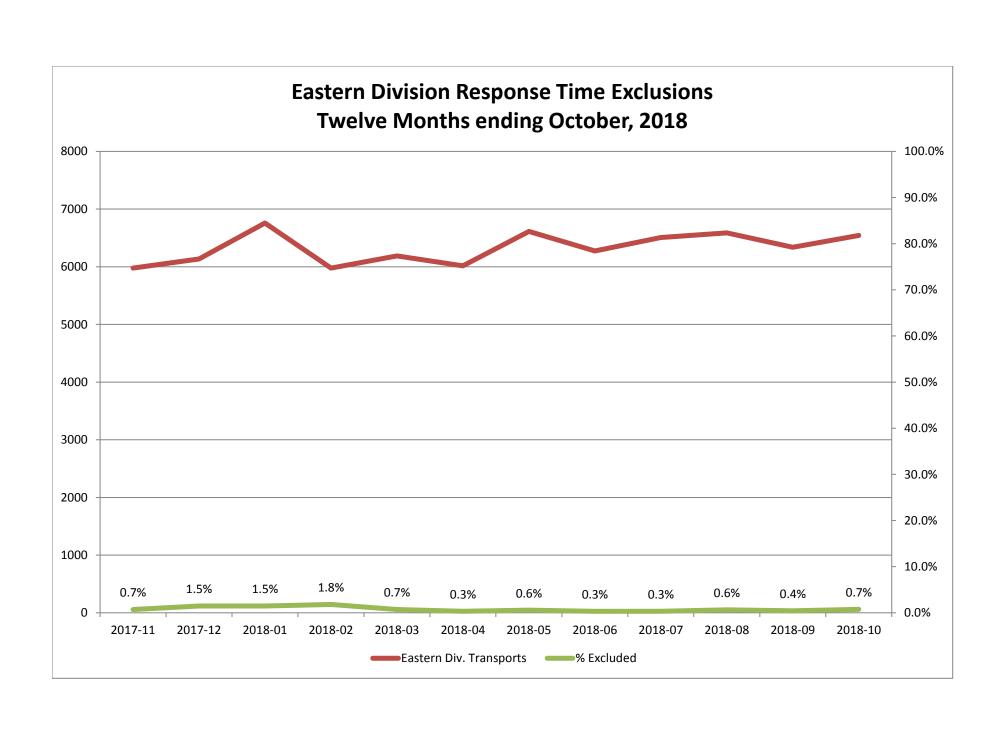

| Month                                                                                                                                                                                                       |                              | 2018-08                   |                      |          |                               | 2018-09                    |                     |              |                              | 2018-10                   |                 |          |  |
|-------------------------------------------------------------------------------------------------------------------------------------------------------------------------------------------------------------|------------------------------|---------------------------|----------------------|----------|-------------------------------|----------------------------|---------------------|--------------|------------------------------|---------------------------|-----------------|----------|--|
| Priority                                                                                                                                                                                                    | 1                            | 2                         | 3                    | 4        | 1                             | 2                          | 3                   | 4            | 5                            | 6                         | 7               | 8        |  |
| Eastern Division                                                                                                                                                                                            |                              |                           |                      |          |                               |                            |                     |              |                              |                           |                 |          |  |
| Final Other                                                                                                                                                                                                 |                              |                           |                      |          |                               |                            |                     |              |                              |                           |                 |          |  |
| Final Other Declared Disaster                                                                                                                                                                               |                              |                           |                      |          |                               |                            |                     |              |                              |                           |                 |          |  |
| Final Other 2nd Unit                                                                                                                                                                                        |                              |                           |                      |          |                               |                            |                     |              |                              |                           |                 |          |  |
| Final Other Interfacility Transfer                                                                                                                                                                          |                              |                           |                      |          |                               |                            |                     |              |                              |                           |                 |          |  |
| Final System Overload                                                                                                                                                                                       | 14                           | 10                        | 9                    |          | 15                            | 5                          | 1                   |              | 15                           | 6                         | 4               |          |  |
| Final Weather                                                                                                                                                                                               | 6                            | 3                         |                      |          | 3                             | 2                          | 1                   | 1            | 14                           | 6                         | 3               |          |  |
| Eastern Exclusions Total                                                                                                                                                                                    | 20                           | 13                        | 9                    | 0        | 18                            | 7                          | 2                   | 1            | 29                           | 12                        | 7               | 0        |  |
|                                                                                                                                                                                                             |                              |                           |                      |          |                               |                            |                     |              |                              |                           |                 |          |  |
| East Transports*                                                                                                                                                                                            | 1916                         | 3623                      | 1035                 | 14       | 1955                          | 3439                       | 931                 | 14           | 1976                         | 3623                      | 937             | 8        |  |
| East Late                                                                                                                                                                                                   | 104                          | 41                        | 55                   | 0        | 107                           | 46                         | 27                  | 0            | 95                           | 40                        | 55              | 0        |  |
|                                                                                                                                                                                                             |                              |                           |                      |          |                               |                            |                     |              |                              |                           |                 |          |  |
| East % of Transports                                                                                                                                                                                        | 1%                           | 0%                        | 1%                   | 0%       | 1%                            | 0%                         | 0%                  | 7%           | 1%                           | 0%                        | 1%              | 0%       |  |
|                                                                                                                                                                                                             |                              |                           |                      |          |                               |                            |                     |              |                              |                           |                 |          |  |
| East Compliance**                                                                                                                                                                                           | 94%                          | 98%                       | 94%                  | 100%     | 94%                           | 98%                        | 97%                 | 100%         | 95%                          | 98%                       | 94%             | 100%     |  |
| East Compliance W/O Exclusions**                                                                                                                                                                            | 93%                          | 98%                       | 93%                  | 100%     | 93%                           | 98%                        | 96%                 | 93%          | 93%                          | 98%                       | 93%             | 100%     |  |
|                                                                                                                                                                                                             |                              |                           |                      |          |                               |                            |                     |              |                              |                           |                 |          |  |
|                                                                                                                                                                                                             |                              |                           |                      |          |                               |                            |                     |              |                              |                           |                 |          |  |
|                                                                                                                                                                                                             |                              |                           |                      |          |                               |                            |                     |              |                              |                           |                 |          |  |
| Month                                                                                                                                                                                                       |                              | 2018                      | 3-08                 |          |                               | 2018                       | 3-09                |              |                              | 2018                      | B-10            |          |  |
| Month<br>Priority                                                                                                                                                                                           |                              | 2018                      | 3-08                 | 4        | 1                             | 2018                       | 3-09<br>3           | 4            | 5                            | 2018                      | 8-10<br>7       | 8        |  |
|                                                                                                                                                                                                             |                              |                           |                      | 4        | 1                             |                            |                     | 4            | 5                            |                           |                 | 8        |  |
| Priority                                                                                                                                                                                                    |                              |                           |                      | 4        | 1                             |                            |                     | 4            | <b>5</b> 1                   |                           |                 | 8        |  |
| Priority<br>Western Division                                                                                                                                                                                |                              |                           |                      | 4        |                               |                            |                     | 4            |                              |                           |                 | 8        |  |
| Priority Western Division Final Other                                                                                                                                                                       |                              |                           |                      | 4        |                               |                            |                     | 4            |                              |                           |                 | 8        |  |
| Western Division Final Other Final Other Declared Disaster                                                                                                                                                  |                              |                           |                      | 4        |                               |                            |                     | 4            |                              |                           |                 | 8        |  |
| Western Division Final Other Final Other Declared Disaster Final Other 2nd Unit                                                                                                                             |                              |                           |                      | 4        |                               |                            |                     | 4            |                              |                           |                 | 8        |  |
| Western Division Final Other Final Other Declared Disaster Final Other 2nd Unit Final Other Interfacility Transfer                                                                                          | 1                            | 2                         |                      | 4        | 3                             | 2                          |                     | 4            | 1                            | 6                         |                 | 8        |  |
| Western Division  Final Other Final Other Declared Disaster Final Other 2nd Unit Final Other Interfacility Transfer Final System Overload                                                                   | 7 12                         | 2                         |                      | 4        | 3                             | 2                          | 3                   | 4            | 1                            | 1                         |                 | 8        |  |
| Western Division  Final Other Final Other Declared Disaster Final Other 2nd Unit Final Other Interfacility Transfer  Final System Overload Final Weather                                                    | 7 12                         | 4 4 8                     | 3                    |          | 3<br>19<br>18                 | <b>2 8 5</b>               | 3                   |              | 1<br>3<br>27                 | 1 2                       | 7               |          |  |
| Western Division  Final Other Final Other Declared Disaster Final Other 2nd Unit Final Other Interfacility Transfer  Final System Overload Final Weather                                                    | 7<br>12<br>19                | 4 4 8                     | 3                    |          | 3<br>19<br>18                 | 8<br>5<br>13               | 3                   |              | 1<br>3<br>27                 | 1 2                       | 7               |          |  |
| Western Division  Final Other Final Other Declared Disaster Final Other 2nd Unit Final Other Interfacility Transfer  Final System Overload Final Weather  Western Exclusions Total                          | 7<br>12<br>19<br>2250        | 4 4 8                     | 0                    | 0        | 3<br>19<br>18<br>40           | 8<br>5<br>13               | 8 8                 | 0            | 1<br>3<br>27<br>31           | 1<br>2<br>3               | 0               | 0        |  |
| Priority  Western Division  Final Other Final Other Declared Disaster Final Other 2nd Unit Final Other Interfacility Transfer  Final System Overload Final Weather  Western Exclusions Total                | 7<br>12<br>19<br>2250        | 4<br>4<br>8<br>3624       | <b>3 0</b> 792       | 0        | 3<br>19<br>18<br>40           | 8<br>5<br>13               | <b>3</b> 8 8 707    | <b>0</b>     | 3<br>27<br>31<br>2104        | 1<br>2<br>3<br>3587       | <b>7 0</b> 771  | <b>0</b> |  |
| Priority  Western Division  Final Other Final Other Declared Disaster Final Other 2nd Unit Final Other Interfacility Transfer  Final System Overload Final Weather  Western Exclusions Total                | 7<br>12<br>19<br>2250<br>184 | 4<br>4<br>8<br>3624       | <b>3 0</b> 792       | 0        | 3<br>19<br>18<br>40           | 8<br>5<br>13               | <b>3</b> 8 8 707    | <b>0</b>     | 3<br>27<br>31<br>2104        | 1<br>2<br>3<br>3587       | <b>7 0</b> 771  | <b>0</b> |  |
| Priority  Western Division  Final Other  Final Other Declared Disaster  Final Other 2nd Unit  Final Other Interfacility Transfer  Final System Overload  Final Weather  Western Exclusions Total  West Late | 7<br>12<br>19<br>2250<br>184 | 4<br>4<br>8<br>3624<br>41 | <b>3 0</b> 792 21    | <b>0</b> | 19<br>18<br>40<br>2176<br>225 | 8<br>5<br>13<br>3578<br>41 | 8<br>8<br>707<br>29 | <b>0</b> 9 2 | 3<br>27<br>31<br>2104<br>177 | 1<br>2<br>3<br>3587<br>23 | <b>0</b> 771 16 | 0 12 3   |  |
| Priority  Western Division  Final Other  Final Other Declared Disaster  Final Other 2nd Unit  Final Other Interfacility Transfer  Final System Overload  Final Weather  Western Exclusions Total  West Late | 7<br>12<br>19<br>2250<br>184 | 4<br>4<br>8<br>3624<br>41 | <b>3 0 792 21 0%</b> | <b>0</b> | 19<br>18<br>40<br>2176<br>225 | 8<br>5<br>13<br>3578<br>41 | 8<br>8<br>707<br>29 | <b>0</b> 9 2 | 3<br>27<br>31<br>2104<br>177 | 1<br>2<br>3<br>3587<br>23 | <b>0</b> 771 16 | 0 12 3   |  |