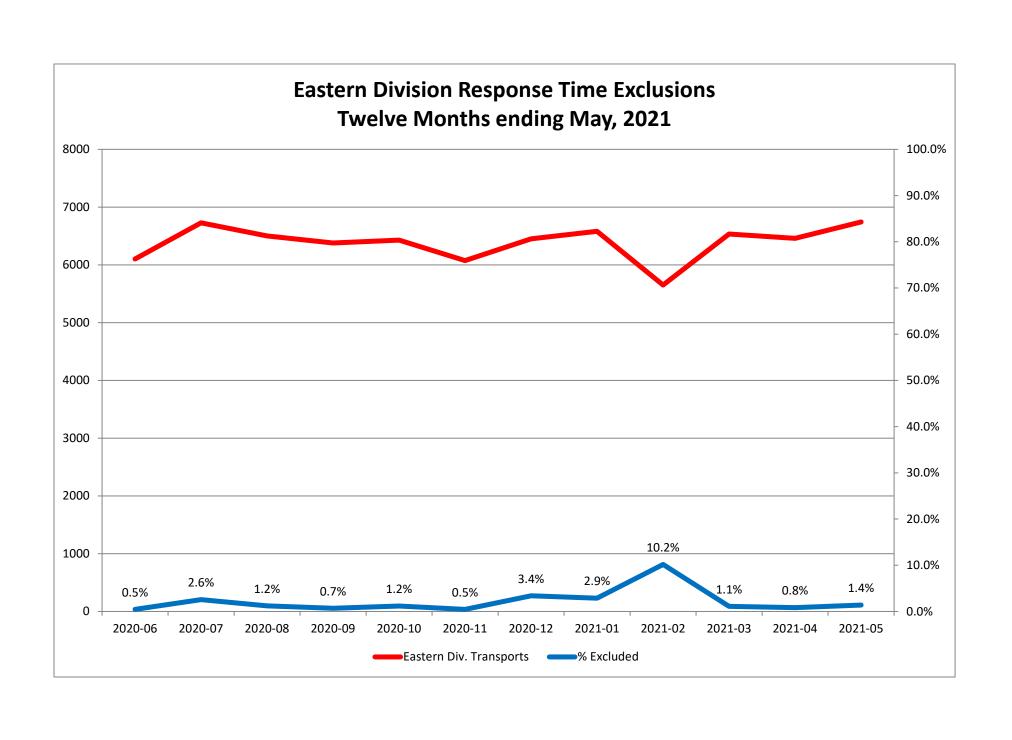

| Month                                                                                                                                                                                                                          | 2021-03                            |                               |                              |                | 2021-04                       |                              |                  |               | 2021-05                              |                               |                            |          |
|--------------------------------------------------------------------------------------------------------------------------------------------------------------------------------------------------------------------------------|------------------------------------|-------------------------------|------------------------------|----------------|-------------------------------|------------------------------|------------------|---------------|--------------------------------------|-------------------------------|----------------------------|----------|
| Priority                                                                                                                                                                                                                       | 1                                  | 2                             | 3                            | 4              | 1                             | 2                            | 3                | 4             | 1                                    | 2                             | 3                          | 4        |
| Eastern Division                                                                                                                                                                                                               |                                    |                               |                              |                |                               |                              |                  |               |                                      |                               |                            |          |
| Final Other                                                                                                                                                                                                                    |                                    |                               |                              |                |                               |                              |                  |               |                                      |                               |                            |          |
| Final Other Declared Disaster                                                                                                                                                                                                  |                                    |                               |                              |                |                               |                              |                  |               |                                      |                               |                            |          |
| Final Other 2nd Unit                                                                                                                                                                                                           |                                    |                               |                              |                |                               |                              |                  |               |                                      |                               |                            |          |
| Final Other Interfacility Transfer                                                                                                                                                                                             |                                    |                               |                              |                |                               |                              |                  |               |                                      |                               |                            |          |
| Final System Overload                                                                                                                                                                                                          | 23                                 | 25                            | 3                            |                | 13                            | 12                           | 6                |               | 15                                   | 25                            | 8                          |          |
| Final Weather                                                                                                                                                                                                                  | 17                                 | 5                             |                              |                | 11                            | 7                            | 4                |               | 14                                   | 4                             | 26                         | 1        |
| Eastern Exclusions Total                                                                                                                                                                                                       | 40                                 | 30                            | 3                            | 0              | 24                            | 19                           | 10               | 0             | 29                                   | 29                            | 34                         | 1        |
|                                                                                                                                                                                                                                |                                    |                               | •                            |                |                               |                              |                  |               |                                      |                               |                            |          |
| East Transports*                                                                                                                                                                                                               | 1819                               | 3652                          | 1052                         | 12             | 1869                          | 3481                         | 1100             | 8             | 1979                                 | 3733                          | 1014                       | 17       |
| East Late                                                                                                                                                                                                                      | 193                                | 193                           | 211                          | 3              | 166                           | 132                          | 134              | 0             | 171                                  | 133                           | 133                        | 0        |
|                                                                                                                                                                                                                                |                                    |                               | •                            |                |                               |                              |                  |               |                                      |                               |                            |          |
| East % of Transports                                                                                                                                                                                                           | 2%                                 | 1%                            | 0%                           | 0%             | 1%                            | 1%                           | 1%               | 0%            | 1%                                   | 1%                            | 3%                         | 6%       |
|                                                                                                                                                                                                                                |                                    |                               |                              |                |                               |                              |                  |               |                                      |                               |                            |          |
| East Compliance**                                                                                                                                                                                                              | 89%                                | 94%                           | 79%                          | 75%            | 91%                           | 96%                          | 87%              | 100%          | 91%                                  | 96%                           | 86%                        | 100%     |
| Fact Compliance W/O Fuelusiane**                                                                                                                                                                                               | 87%                                | 93%                           | 79%                          | 75%            | 89%                           | 95%                          | 87%              | 100%          | 90%                                  | 95%                           | 84%                        | 94%      |
| East Compliance W/O Exclusions**                                                                                                                                                                                               |                                    |                               |                              |                |                               |                              |                  |               |                                      |                               |                            |          |
| East Compliance W/O Exclusions**                                                                                                                                                                                               |                                    |                               | ·                            |                |                               |                              |                  |               |                                      |                               |                            |          |
| East Compliance w/O Exclusions**                                                                                                                                                                                               |                                    |                               | '                            |                |                               |                              |                  |               |                                      |                               |                            |          |
| East Compliance W/O Exclusions**  Month                                                                                                                                                                                        |                                    | 202:                          | 1-03                         |                |                               | 202:                         | 1-04             |               |                                      | 202:                          | 1-05                       |          |
|                                                                                                                                                                                                                                |                                    | 202:                          | 1-03                         | 4              | 1                             | 202:                         | 1-04<br>3        | 4             | 1                                    | 202:                          | 1-05<br>3                  | 4        |
| Month                                                                                                                                                                                                                          |                                    |                               |                              | 4              | 1                             |                              |                  | 4             | 1                                    |                               |                            | 4        |
| Month<br>Priority                                                                                                                                                                                                              |                                    |                               |                              | 4              | 1                             |                              |                  | 4             | 1                                    |                               |                            | 4        |
| Month<br>Priority<br>Western Division                                                                                                                                                                                          |                                    |                               |                              | 4              | 1                             |                              |                  | 4             | 1                                    |                               | 3                          | 4        |
| Month Priority Western Division Final Other                                                                                                                                                                                    |                                    |                               |                              | 4              | 1                             |                              |                  | 4             | 1                                    |                               | 3                          | 4        |
| Month Priority Western Division Final Other Final Other Declared Disaster                                                                                                                                                      |                                    |                               |                              | 4              | 1                             |                              |                  | 4             | 1                                    |                               | 3                          | 4        |
| Month Priority Western Division Final Other Final Other Declared Disaster Final Other 2nd Unit                                                                                                                                 |                                    |                               |                              | 4              | 1 39                          |                              |                  | 4             | 1 28                                 |                               | 3                          | 4        |
| Month Priority Western Division Final Other Final Other Declared Disaster Final Other 2nd Unit Final Other Interfacility Transfer                                                                                              | 1                                  | 2                             | 3                            | 4              |                               | 2                            | 3                | 4             |                                      | 2                             | 1                          | 4        |
| Month Priority  Western Division  Final Other Final Other Declared Disaster Final Other 2nd Unit Final Other Interfacility Transfer  Final System Overload                                                                     | 1<br>46<br>29                      | 50                            | 3                            | 4              | 39                            | 35                           | 3                | 4             | 28                                   | 32                            | 1                          | 4        |
| Month Priority  Western Division  Final Other Final Other Declared Disaster Final Other 2nd Unit Final Other Interfacility Transfer  Final System Overload Final Weather                                                       | 1<br>46<br>29                      | 50<br>17                      | 6 14                         |                | 39<br>18                      | <b>2</b> 35  9               | 3<br>5<br>1      |               | 28<br>39                             | 32<br>13                      | 1                          |          |
| Month Priority  Western Division  Final Other Final Other Declared Disaster Final Other 2nd Unit Final Other Interfacility Transfer  Final System Overload Final Weather                                                       | 1<br>46<br>29                      | 2<br>50<br>17<br>67           | 6 14                         |                | 39<br>18                      | 2<br>35<br>9<br>44           | 3<br>5<br>1      |               | 28<br>39                             | 32<br>13                      | 1                          |          |
| Month Priority  Western Division  Final Other Final Other Declared Disaster Final Other 2nd Unit Final Other Interfacility Transfer  Final System Overload Final Weather  Western Exclusions Total                             | 1<br>46<br>29<br>75                | 2<br>50<br>17<br>67           | 6<br>14<br>20                | 0              | 39<br>18<br>57                | 2<br>35<br>9<br>44           | 3<br>5<br>1<br>6 | 0             | 28<br>39<br><b>67</b>                | 2<br>32<br>13<br>45           | 1 2                        | 0        |
| Month Priority  Western Division  Final Other Final Other Declared Disaster Final Other 2nd Unit Final Other Interfacility Transfer  Final System Overload Final Weather  Western Exclusions Total                             | 1<br>46<br>29<br>75                | 50<br>17<br>67                | 6<br>14<br>20                | 0              | 39<br>18<br>57                | 35<br>9<br>44                | 3<br>5<br>1<br>6 | 0             | 28<br>39<br><b>67</b><br>2370        | 32<br>13<br>45                | 1<br>1<br>2<br>1177        | <b>0</b> |
| Month Priority  Western Division  Final Other Final Other Declared Disaster Final Other 2nd Unit Final Other Interfacility Transfer  Final System Overload Final Weather  Western Exclusions Total                             | 1<br>46<br>29<br>75<br>2418<br>687 | 50<br>17<br>67                | 6<br>14<br>20                | 0              | 39<br>18<br>57                | 35<br>9<br>44<br>3951<br>350 | 3<br>5<br>1<br>6 | 0             | 28<br>39<br><b>67</b><br>2370        | 32<br>13<br>45                | 1<br>1<br>2<br>1177        | <b>0</b> |
| Month Priority  Western Division  Final Other Final Other Declared Disaster Final Other 2nd Unit Final Other Interfacility Transfer  Final System Overload Final Weather  Western Exclusions Total  West Transports* West Late | 1<br>46<br>29<br>75<br>2418<br>687 | 50<br>17<br>67<br>3773<br>374 | 6<br>14<br>20<br>1020<br>310 | <b>0</b> 37 10 | 39<br>18<br>57<br>2318<br>569 | 35<br>9<br>44<br>3951<br>350 | 5<br>1<br>6      | <b>0</b> 18 5 | 28<br>39<br><b>67</b><br>2370<br>572 | 32<br>13<br>45<br>4098<br>318 | 1<br>1<br>2<br>1177<br>314 | <b>0</b> |
| Month Priority  Western Division  Final Other Final Other Declared Disaster Final Other 2nd Unit Final Other Interfacility Transfer  Final System Overload Final Weather  Western Exclusions Total  West Transports* West Late | 1<br>46<br>29<br>75<br>2418<br>687 | 50<br>17<br>67<br>3773<br>374 | 6<br>14<br>20<br>1020<br>310 | <b>0</b> 37 10 | 39<br>18<br>57<br>2318<br>569 | 35<br>9<br>44<br>3951<br>350 | 5<br>1<br>6      | <b>0</b> 18 5 | 28<br>39<br><b>67</b><br>2370<br>572 | 32<br>13<br>45<br>4098<br>318 | 1<br>1<br>2<br>1177<br>314 | <b>0</b> |