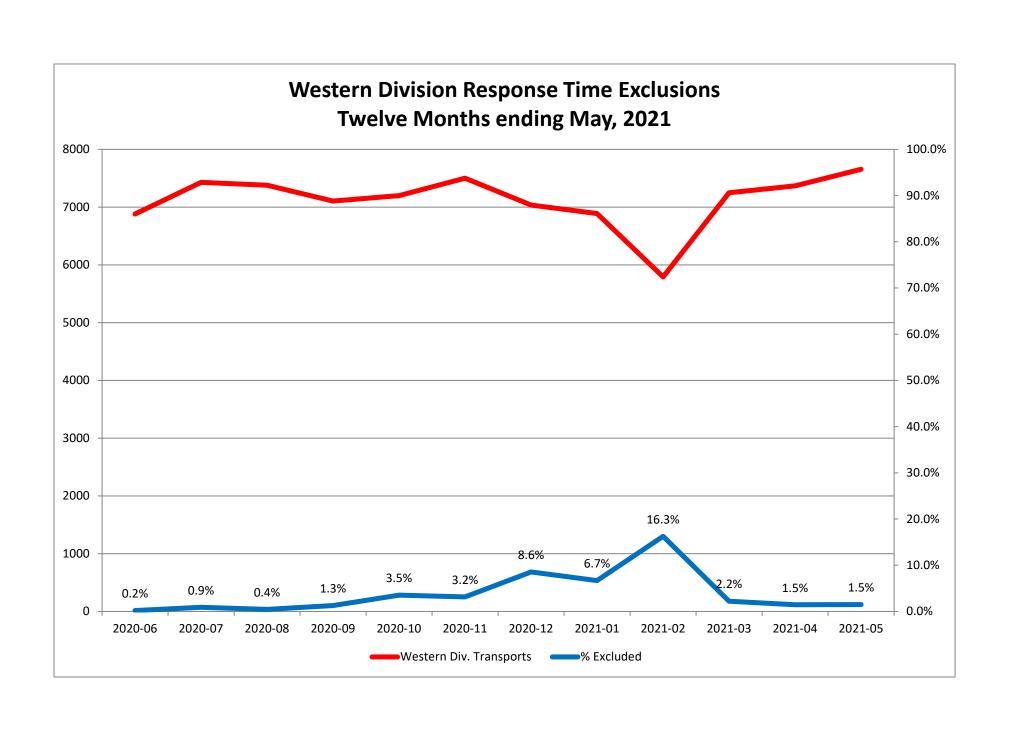

| Month                                                                                                                                                                                                                          | 2021-03                            |                               |                              |                | 2021-04                       |                              |                  |               | 2021-05                              |                               |                            |          |
|--------------------------------------------------------------------------------------------------------------------------------------------------------------------------------------------------------------------------------|------------------------------------|-------------------------------|------------------------------|----------------|-------------------------------|------------------------------|------------------|---------------|--------------------------------------|-------------------------------|----------------------------|----------|
| Priority                                                                                                                                                                                                                       | 1                                  | 2                             | 3                            | 4              | 1                             | 2                            | 3                | 4             | 1                                    | 2                             | 3                          | 4        |
| Eastern Division                                                                                                                                                                                                               |                                    |                               |                              |                |                               |                              |                  |               |                                      |                               |                            |          |
| Final Other                                                                                                                                                                                                                    |                                    |                               |                              |                |                               |                              |                  |               |                                      |                               |                            |          |
| Final Other Declared Disaster                                                                                                                                                                                                  |                                    |                               |                              |                |                               |                              |                  |               |                                      |                               |                            |          |
| Final Other 2nd Unit                                                                                                                                                                                                           |                                    |                               |                              |                |                               |                              |                  |               |                                      |                               |                            |          |
| Final Other Interfacility Transfer                                                                                                                                                                                             |                                    |                               |                              |                |                               |                              |                  |               |                                      |                               |                            |          |
| Final System Overload                                                                                                                                                                                                          | 23                                 | 25                            | 3                            |                | 13                            | 12                           | 6                |               | 15                                   | 25                            | 8                          |          |
| Final Weather                                                                                                                                                                                                                  | 17                                 | 5                             |                              |                | 11                            | 7                            | 4                |               | 14                                   | 4                             | 26                         | 1        |
| Eastern Exclusions Total                                                                                                                                                                                                       | 40                                 | 30                            | 3                            | 0              | 24                            | 19                           | 10               | 0             | 29                                   | 29                            | 34                         | 1        |
|                                                                                                                                                                                                                                |                                    |                               | •                            |                |                               |                              |                  |               |                                      |                               |                            |          |
| East Transports*                                                                                                                                                                                                               | 1819                               | 3652                          | 1052                         | 12             | 1869                          | 3481                         | 1100             | 8             | 1979                                 | 3733                          | 1014                       | 17       |
| East Late                                                                                                                                                                                                                      | 193                                | 193                           | 211                          | 3              | 166                           | 132                          | 134              | 0             | 171                                  | 133                           | 133                        | 0        |
|                                                                                                                                                                                                                                |                                    |                               | •                            |                |                               |                              |                  |               |                                      |                               |                            |          |
| East % of Transports                                                                                                                                                                                                           | 2%                                 | 1%                            | 0%                           | 0%             | 1%                            | 1%                           | 1%               | 0%            | 1%                                   | 1%                            | 3%                         | 6%       |
|                                                                                                                                                                                                                                |                                    |                               |                              |                |                               |                              |                  |               |                                      |                               |                            |          |
| East Compliance**                                                                                                                                                                                                              | 89%                                | 94%                           | 79%                          | 75%            | 91%                           | 96%                          | 87%              | 100%          | 91%                                  | 96%                           | 86%                        | 100%     |
| Fact Compliance W/O Fuelusiane**                                                                                                                                                                                               | 87%                                | 93%                           | 79%                          | 75%            | 89%                           | 95%                          | 87%              | 100%          | 90%                                  | 95%                           | 84%                        | 94%      |
| East Compliance W/O Exclusions**                                                                                                                                                                                               |                                    |                               |                              |                |                               |                              |                  |               |                                      |                               |                            |          |
| East Compliance W/O Exclusions**                                                                                                                                                                                               |                                    |                               | ·                            |                |                               |                              |                  |               |                                      |                               |                            |          |
| East Compliance w/O Exclusions**                                                                                                                                                                                               |                                    |                               | '                            |                |                               |                              |                  |               |                                      |                               |                            |          |
| East Compliance W/O Exclusions**  Month                                                                                                                                                                                        |                                    | 202:                          | 1-03                         |                |                               | 202:                         | 1-04             |               |                                      | 202:                          | 1-05                       |          |
|                                                                                                                                                                                                                                |                                    | 202:                          | 1-03                         | 4              | 1                             | 202:                         | 1-04<br>3        | 4             | 1                                    | 202:                          | 1-05<br>3                  | 4        |
| Month                                                                                                                                                                                                                          |                                    |                               |                              | 4              | 1                             |                              |                  | 4             | 1                                    |                               |                            | 4        |
| Month<br>Priority                                                                                                                                                                                                              |                                    |                               |                              | 4              | 1                             |                              |                  | 4             | 1                                    |                               |                            | 4        |
| Month<br>Priority<br>Western Division                                                                                                                                                                                          |                                    |                               |                              | 4              | 1                             |                              |                  | 4             | 1                                    |                               | 3                          | 4        |
| Month Priority Western Division Final Other                                                                                                                                                                                    |                                    |                               |                              | 4              | 1                             |                              |                  | 4             | 1                                    |                               | 3                          | 4        |
| Month Priority Western Division Final Other Final Other Declared Disaster                                                                                                                                                      |                                    |                               |                              | 4              | 1                             |                              |                  | 4             | 1                                    |                               | 3                          | 4        |
| Month Priority Western Division Final Other Final Other Declared Disaster Final Other 2nd Unit                                                                                                                                 |                                    |                               |                              | 4              | 1 39                          |                              |                  | 4             | 1 28                                 |                               | 3                          | 4        |
| Month Priority Western Division Final Other Final Other Declared Disaster Final Other 2nd Unit Final Other Interfacility Transfer                                                                                              | 1                                  | 2                             | 3                            | 4              |                               | 2                            | 3                | 4             |                                      | 2                             | 1                          | 4        |
| Month Priority  Western Division  Final Other Final Other Declared Disaster Final Other 2nd Unit Final Other Interfacility Transfer  Final System Overload                                                                     | 1<br>46<br>29                      | 50                            | 3                            | 4              | 39                            | 35                           | 3                | 4             | 28                                   | 32                            | 1                          | 4        |
| Month Priority  Western Division  Final Other Final Other Declared Disaster Final Other 2nd Unit Final Other Interfacility Transfer  Final System Overload Final Weather                                                       | 1<br>46<br>29                      | 50<br>17                      | 6 14                         |                | 39<br>18                      | <b>2</b> 35  9               | 3<br>5<br>1      |               | 28<br>39                             | 32<br>13                      | 1                          |          |
| Month Priority  Western Division  Final Other Final Other Declared Disaster Final Other 2nd Unit Final Other Interfacility Transfer  Final System Overload Final Weather                                                       | 1<br>46<br>29                      | 2<br>50<br>17<br>67           | 6 14                         |                | 39<br>18                      | 2<br>35<br>9<br>44           | 3<br>5<br>1      |               | 28<br>39                             | 32<br>13                      | 1                          |          |
| Month Priority  Western Division  Final Other Final Other Declared Disaster Final Other 2nd Unit Final Other Interfacility Transfer  Final System Overload Final Weather  Western Exclusions Total                             | 1<br>46<br>29<br>75                | 2<br>50<br>17<br>67           | 6<br>14<br>20                | 0              | 39<br>18<br>57                | 2<br>35<br>9<br>44           | 3<br>5<br>1<br>6 | 0             | 28<br>39<br><b>67</b>                | 2<br>32<br>13<br>45           | 1 2                        | 0        |
| Month Priority  Western Division  Final Other Final Other Declared Disaster Final Other 2nd Unit Final Other Interfacility Transfer  Final System Overload Final Weather  Western Exclusions Total                             | 1<br>46<br>29<br>75                | 50<br>17<br>67                | 6<br>14<br>20                | 0              | 39<br>18<br>57                | 35<br>9<br>44                | 3<br>5<br>1<br>6 | 0             | 28<br>39<br><b>67</b><br>2370        | 32<br>13<br>45                | 1<br>1<br>2<br>1177        | <b>0</b> |
| Month Priority  Western Division  Final Other Final Other Declared Disaster Final Other 2nd Unit Final Other Interfacility Transfer  Final System Overload Final Weather  Western Exclusions Total                             | 1<br>46<br>29<br>75<br>2418<br>687 | 50<br>17<br>67                | 6<br>14<br>20                | 0              | 39<br>18<br>57                | 35<br>9<br>44<br>3951<br>350 | 3<br>5<br>1<br>6 | 0             | 28<br>39<br><b>67</b><br>2370        | 32<br>13<br>45                | 1<br>1<br>2<br>1177        | <b>0</b> |
| Month Priority  Western Division  Final Other Final Other Declared Disaster Final Other 2nd Unit Final Other Interfacility Transfer  Final System Overload Final Weather  Western Exclusions Total  West Transports* West Late | 1<br>46<br>29<br>75<br>2418<br>687 | 50<br>17<br>67<br>3773<br>374 | 6<br>14<br>20<br>1020<br>310 | <b>0</b> 37 10 | 39<br>18<br>57<br>2318<br>569 | 35<br>9<br>44<br>3951<br>350 | 5<br>1<br>6      | <b>0</b> 18 5 | 28<br>39<br><b>67</b><br>2370<br>572 | 32<br>13<br>45<br>4098<br>318 | 1<br>1<br>2<br>1177<br>314 | <b>0</b> |
| Month Priority  Western Division  Final Other Final Other Declared Disaster Final Other 2nd Unit Final Other Interfacility Transfer  Final System Overload Final Weather  Western Exclusions Total  West Transports* West Late | 1<br>46<br>29<br>75<br>2418<br>687 | 50<br>17<br>67<br>3773<br>374 | 6<br>14<br>20<br>1020<br>310 | <b>0</b> 37 10 | 39<br>18<br>57<br>2318<br>569 | 35<br>9<br>44<br>3951<br>350 | 5<br>1<br>6      | <b>0</b> 18 5 | 28<br>39<br><b>67</b><br>2370<br>572 | 32<br>13<br>45<br>4098<br>318 | 1<br>1<br>2<br>1177<br>314 | <b>0</b> |