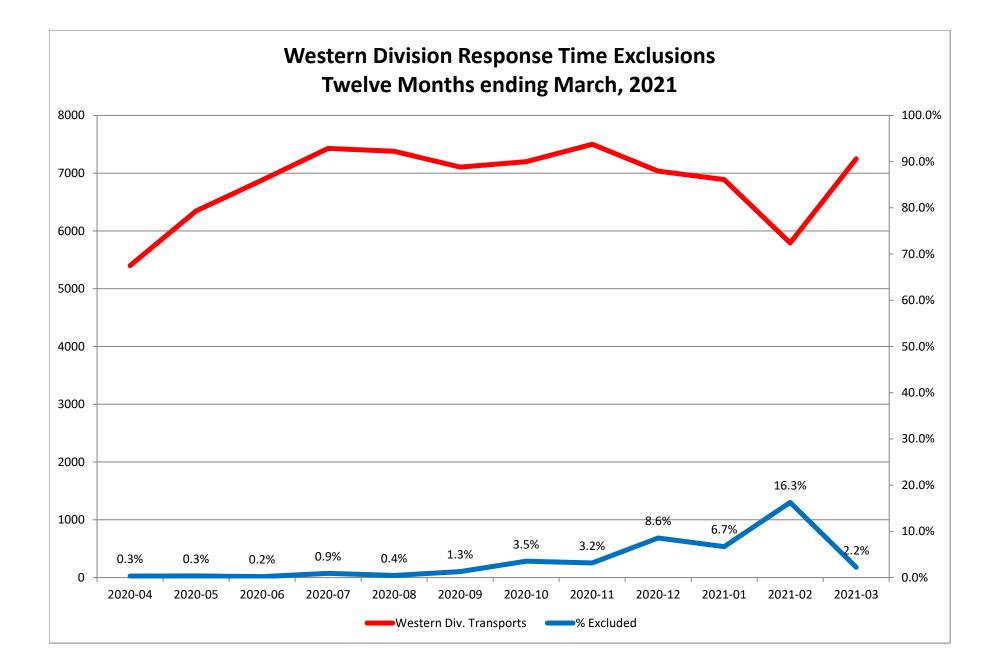

## Response Time Exclusion Summary Report Three Months ending March, 2021

| Month                                                                                                                                                                                                                                                                                               | 2021-01                               |                                               |                                                            |                   | 2021-02                                 |                                                               |                                            |                         | 2021-03                                    |                                          |                                   |                            |
|-----------------------------------------------------------------------------------------------------------------------------------------------------------------------------------------------------------------------------------------------------------------------------------------------------|---------------------------------------|-----------------------------------------------|------------------------------------------------------------|-------------------|-----------------------------------------|---------------------------------------------------------------|--------------------------------------------|-------------------------|--------------------------------------------|------------------------------------------|-----------------------------------|----------------------------|
| Priority                                                                                                                                                                                                                                                                                            | 1                                     | 2                                             | 3                                                          | 4                 | 1                                       | 2                                                             | 3                                          | 4                       | 5                                          | 6                                        | 7                                 | 8                          |
| Eastern Division                                                                                                                                                                                                                                                                                    |                                       |                                               |                                                            |                   |                                         |                                                               |                                            |                         |                                            |                                          |                                   |                            |
| Final Other                                                                                                                                                                                                                                                                                         |                                       |                                               |                                                            |                   |                                         |                                                               |                                            |                         |                                            |                                          |                                   |                            |
| Final Other Declared Disaster                                                                                                                                                                                                                                                                       |                                       |                                               |                                                            |                   |                                         |                                                               |                                            |                         |                                            |                                          |                                   |                            |
| Final Other 2nd Unit                                                                                                                                                                                                                                                                                |                                       |                                               |                                                            |                   |                                         |                                                               |                                            |                         |                                            |                                          |                                   |                            |
| Final Other Interfacility Transfer                                                                                                                                                                                                                                                                  |                                       |                                               |                                                            |                   |                                         |                                                               |                                            |                         |                                            |                                          |                                   |                            |
| Final System Overload                                                                                                                                                                                                                                                                               | 40                                    | 76                                            | 11                                                         |                   | 21                                      | 24                                                            | 17                                         |                         | 23                                         | 25                                       | 3                                 |                            |
| Final Weather                                                                                                                                                                                                                                                                                       | 16                                    | 9                                             | 38                                                         |                   | 181                                     | 249                                                           | 80                                         | 3                       | 17                                         | 5                                        |                                   |                            |
| Eastern Exclusions Total                                                                                                                                                                                                                                                                            | 56                                    | 85                                            | 49                                                         | 0                 | 202                                     | 273                                                           | 97                                         | 3                       | 40                                         | 30                                       | 3                                 | 0                          |
|                                                                                                                                                                                                                                                                                                     |                                       |                                               |                                                            |                   |                                         |                                                               |                                            |                         |                                            |                                          |                                   |                            |
| East Transports*                                                                                                                                                                                                                                                                                    | 1935                                  | 3573                                          | 1051                                                       | 23                | 1507                                    | 3191                                                          | 928                                        | 25                      | 1819                                       | 3652                                     | 1052                              | 12                         |
| East Late                                                                                                                                                                                                                                                                                           | 265                                   | 221                                           | 322                                                        | 4                 | 131                                     | 114                                                           | 134                                        | 1                       | 193                                        | 193                                      | 211                               | 3                          |
|                                                                                                                                                                                                                                                                                                     |                                       |                                               |                                                            |                   |                                         |                                                               |                                            |                         |                                            |                                          |                                   |                            |
| East % of Transports                                                                                                                                                                                                                                                                                | 3%                                    | 2%                                            | 5%                                                         | 0%                | 13%                                     | 9%                                                            | 10%                                        | 12%                     | 2%                                         | 1%                                       | 0%                                | 0%                         |
|                                                                                                                                                                                                                                                                                                     |                                       |                                               |                                                            |                   |                                         |                                                               |                                            |                         |                                            |                                          |                                   |                            |
| East Compliance**                                                                                                                                                                                                                                                                                   |                                       | 93%                                           | 69%                                                        | 82%               | 91%                                     |                                                               | 85%                                        | 96%                     |                                            | 94%                                      | 79%                               | 75%                        |
|                                                                                                                                                                                                                                                                                                     |                                       | 010/                                          | C C 0/                                                     | 82%               | 80%                                     | 88%                                                           | 77%                                        | 85%                     | 87%                                        | 93%                                      | 79%                               | 75%                        |
| East Compliance W/O Exclusions**                                                                                                                                                                                                                                                                    | 83%                                   | 91%                                           | 66%                                                        | 0270              | 0070                                    |                                                               |                                            |                         |                                            |                                          |                                   |                            |
| •                                                                                                                                                                                                                                                                                                   | 83%                                   | 91%                                           | 66%                                                        | 0270              |                                         |                                                               |                                            |                         |                                            |                                          |                                   |                            |
| •                                                                                                                                                                                                                                                                                                   | 83%                                   | 91%                                           | 00%                                                        | 8270              |                                         |                                                               |                                            |                         |                                            |                                          |                                   |                            |
| •                                                                                                                                                                                                                                                                                                   |                                       | 91%<br>202                                    |                                                            | 8270              |                                         | 202:                                                          |                                            |                         |                                            | 202:                                     | 1-03                              |                            |
| East Compliance W/O Exclusions**                                                                                                                                                                                                                                                                    |                                       |                                               |                                                            | 4                 | 1                                       |                                                               |                                            | 4                       | 5                                          | 202                                      | 1-03<br>7                         | 8                          |
| East Compliance W/O Exclusions**<br>Month                                                                                                                                                                                                                                                           |                                       | 2022                                          | 1-01                                                       |                   |                                         | 202                                                           | 1-02                                       | 4                       | 5                                          |                                          |                                   | 8                          |
| East Compliance W/O Exclusions**<br>Month<br>Priority                                                                                                                                                                                                                                               |                                       | 2022                                          | 1-01                                                       |                   |                                         | 202                                                           | 1-02                                       | 4                       | 5                                          |                                          |                                   | 8                          |
| East Compliance W/O Exclusions**<br>Month<br>Priority<br>Western Division                                                                                                                                                                                                                           |                                       | 2022                                          | 1-01                                                       |                   |                                         | 202                                                           | 1-02                                       | 4                       | 5                                          |                                          |                                   | 8                          |
| East Compliance W/O Exclusions** Month Priority Western Division Final Other                                                                                                                                                                                                                        |                                       | 2022                                          | 1-01                                                       |                   |                                         | 202                                                           | 1-02                                       | 4                       | 5                                          |                                          |                                   | 8                          |
| East Compliance W/O Exclusions**<br>Month<br>Priority<br>Western Division<br>Final Other<br>Final Other Declared Disaster                                                                                                                                                                           |                                       | 2022                                          | 1-01                                                       |                   |                                         | 202                                                           | 1-02                                       | 4                       | 5                                          |                                          |                                   | 8                          |
| East Compliance W/O Exclusions**<br>Month<br>Priority<br>Western Division<br>Final Other<br>Final Other Declared Disaster<br>Final Other 2nd Unit<br>Final Other Interfacility Transfer<br>Final System Overload                                                                                    | <br><br><br>165                       | 2022                                          | 1-01                                                       |                   |                                         | 202:<br>2                                                     | 1-02                                       | 4                       | 5                                          |                                          |                                   | 8                          |
| East Compliance W/O Exclusions**<br>Month<br>Priority<br>Western Division<br>Final Other<br>Final Other Declared Disaster<br>Final Other 2nd Unit<br>Final Other Interfacility Transfer<br>Final System Overload<br>Final Weather                                                                   | 1<br>165<br>53                        | 2022<br>2<br>176<br>17                        | 1-01<br>3<br>49<br>0                                       |                   | 1<br>127<br>304                         | 202:<br>2<br>                                                 | 1-02<br>3<br>4<br>45<br>84                 |                         | <mark>46</mark><br>29                      | 6<br><br>50<br>17                        | 7<br>6<br>14                      | 8                          |
| East Compliance W/O Exclusions**<br>Month<br>Priority<br>Western Division<br>Final Other<br>Final Other Declared Disaster<br>Final Other 2nd Unit<br>Final Other Interfacility Transfer<br>Final System Overload                                                                                    | 1<br>165<br>53                        | 2022<br>2<br>176                              | 1-01<br>3<br>49                                            |                   | 1                                       | 202:<br>2<br>                                                 | 1-02<br>3<br>45                            | 1                       | 46                                         | 6<br>                                    | 7                                 | 8                          |
| East Compliance W/O Exclusions**<br>Month<br>Priority<br>Western Division<br>Final Other<br>Final Other Declared Disaster<br>Final Other 2nd Unit<br>Final Other Interfacility Transfer<br>Final Other Interfacility Transfer<br>Final System Overload<br>Final Weather<br>Western Exclusions Total | 1<br>165<br>53<br>218                 | 2022<br>2<br>176<br>177<br>193                | 1-01<br>3<br>49<br>0<br>49                                 | 4                 | 1<br>127<br>304<br>431                  | 202:<br>2<br>88<br>293<br>381                                 | 1-02<br>3<br>4<br>4<br>84<br>129           | 1<br>0<br>1             | 46<br>29<br><b>75</b>                      | 6<br>50<br>17<br>67                      | 7<br>6<br>14<br><b>20</b>         | 0                          |
| East Compliance W/O Exclusions**<br>Month<br>Priority<br>Western Division<br>Final Other<br>Final Other Declared Disaster<br>Final Other 2nd Unit<br>Final Other Interfacility Transfer<br>Final System Overload<br>Final Weather<br>West Exclusions Total                                          | 165<br>53<br>218<br>2385              | 202:<br>2<br>176<br>177<br>193<br>3422        | 1-01<br>3<br>49<br>0<br>49<br>0<br>49                      | 4                 | 1<br>127<br>304<br>431<br>1767          | 202<br>2<br>88<br>293<br>381<br>3145                          | 1-02<br>3<br>45<br>84<br>129               | 1<br>0                  | 46<br>29<br><b>75</b><br>2418              | 6<br>50<br>17<br>67<br>3773              | 7<br>6<br>14<br>20<br>1020        | <b>0</b><br>37             |
| East Compliance W/O Exclusions**<br>Month<br>Priority<br>Western Division<br>Final Other<br>Final Other Declared Disaster<br>Final Other 2nd Unit<br>Final Other Interfacility Transfer<br>Final Other Interfacility Transfer<br>Final System Overload<br>Final Weather<br>Western Exclusions Total | 165<br>53<br>218<br>2385              | 2022<br>2<br>176<br>177<br>193                | 1-01<br>3<br>49<br>0<br>49                                 | 4                 | 1<br>127<br>304<br>431                  | 202<br>2<br>88<br>293<br>381<br>3145                          | 1-02<br>3<br>4<br>4<br>84<br>129           | 1<br>0<br>1             | 46<br>29<br><b>75</b>                      | 6<br>50<br>17<br>67                      | 7<br>6<br>14<br><b>20</b>         | 0                          |
| East Compliance W/O Exclusions**<br>Month<br>Priority<br>Western Division<br>Final Other<br>Final Other Declared Disaster<br>Final Other 2nd Unit<br>Final Other Interfacility Transfer<br>Final System Overload<br>Final Weather<br>Western Exclusions Total<br>West Transports*                   | 165<br>53<br>218<br>2385<br>754       | 202:<br>2<br>176<br>177<br>193<br>3422<br>464 | 1-01<br>3<br>49<br>0<br>49<br>1072<br>382                  | 4<br>             | 1<br>127<br>304<br>431<br>1767<br>435   | 202:<br>2<br>88<br>293<br>381<br>3145<br>262                  | 1-02<br>3<br>45<br>84<br>129<br>868<br>253 | 1<br>0<br>12<br>1       | 46<br>29<br><b>75</b><br>2418<br>687       | 6<br>50<br>17<br>67<br>3773<br>374       | 7<br>6<br>14<br>20<br>1020<br>310 | <b>0</b><br>37             |
| East Compliance W/O Exclusions**<br>Month<br>Priority<br>Western Division<br>Final Other<br>Final Other Declared Disaster<br>Final Other 2nd Unit<br>Final Other Interfacility Transfer<br>Final System Overload<br>Final Weather<br>West Exclusions Total                                          | 165<br>53<br>218<br>2385<br>754       | 202:<br>2<br>176<br>177<br>193<br>3422<br>464 | 1-01<br>3<br>49<br>0<br>49<br>0<br>49                      | 4                 | 1<br>127<br>304<br>431<br>1767          | 202:<br>2<br>88<br>293<br>381<br>3145<br>262                  | 1-02<br>3<br>45<br>84<br>129               | 1<br>0<br>1<br>12       | 46<br>29<br><b>75</b><br>2418              | 6<br>50<br>17<br>67<br>3773              | 7<br>6<br>14<br>20<br>1020        | <b>0</b><br>37             |
| East Compliance W/O Exclusions** Month Priority Western Division Final Other Final Other Declared Disaster Final Other Interfacility Transfer Final Other Interfacility Transfer Final Weather Western Exclusions Total West Transports* West Late West % of Transports                             | 165<br>53<br>218<br>2385<br>754<br>9% | 202:<br>2<br>176<br>177<br>193<br>3422<br>464 | 1-01<br>3<br>49<br>0<br>49<br>1072<br>382<br>5%            | 4<br>0<br>9<br>0% | 127<br>304<br>431<br>1767<br>435<br>24% | 202:<br>2<br>88<br>293<br>381<br>3145<br>262<br>12%           | 1-02<br>3<br>45<br>84<br>129<br>868<br>253 | 1<br>0<br>12<br>1<br>0% | 46<br>29<br>75<br>2418<br>687<br>3%        | 6<br>50<br>17<br>67<br>3773<br>374<br>2% | 7<br>6<br>14<br>20<br>1020<br>310 | <b>0</b><br>37<br>10<br>0% |
| East Compliance W/O Exclusions**<br>Month<br>Priority<br>Western Division<br>Final Other<br>Final Other Declared Disaster<br>Final Other 2nd Unit<br>Final Other Interfacility Transfer<br>Final System Overload<br>Final Weather<br>Western Exclusions Total<br>West Transports*                   | 165<br>53<br>218<br>2385<br>754<br>9% | 202:<br>2<br>176<br>177<br>193<br>3422<br>464 | 1-01<br>3<br>49<br>0<br>49<br>0<br>49<br>1072<br>382<br>5% | 4<br>             | 1<br>127<br>304<br>431<br>1767<br>435   | 202:<br>2<br>2<br>3<br>88<br>293<br>381<br>3145<br>262<br>12% | 1-02<br>3<br>45<br>84<br>129<br>868<br>253 | 1<br>0<br>12<br>12      | 46<br>29<br>75<br>2418<br>687<br>3%<br>71% | 6<br>50<br>17<br>67<br>3773<br>374       | 7<br>6<br>14<br>20<br>1020<br>310 | <b>0</b><br>37<br>10       |