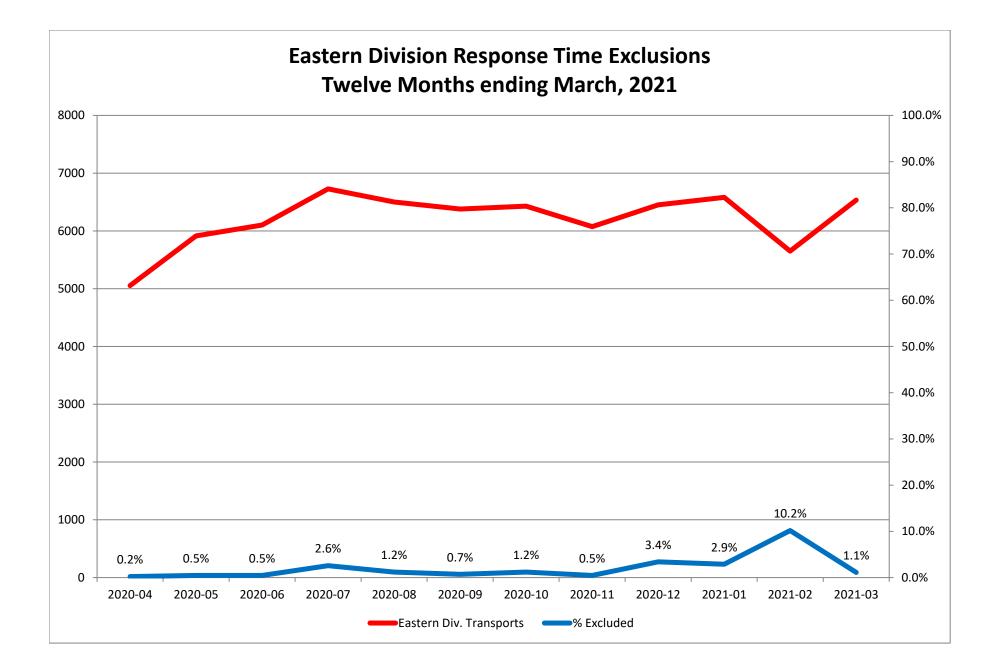

## Response Time Exclusion Summary Report Three Months ending March, 2021

| Month                                                                                                                                                                                                                                                                                               | 2021-01                               |                                               |                                                            |                   | 2021-02                                 |                                                               |                                            |                         | 2021-03                                    |                                          |                                   |                            |
|-----------------------------------------------------------------------------------------------------------------------------------------------------------------------------------------------------------------------------------------------------------------------------------------------------|---------------------------------------|-----------------------------------------------|------------------------------------------------------------|-------------------|-----------------------------------------|---------------------------------------------------------------|--------------------------------------------|-------------------------|--------------------------------------------|------------------------------------------|-----------------------------------|----------------------------|
| Priority                                                                                                                                                                                                                                                                                            | 1                                     | 2                                             | 3                                                          | 4                 | 1                                       | 2                                                             | 3                                          | 4                       | 5                                          | 6                                        | 7                                 | 8                          |
| Eastern Division                                                                                                                                                                                                                                                                                    |                                       |                                               |                                                            |                   |                                         |                                                               |                                            |                         |                                            |                                          |                                   |                            |
| Final Other                                                                                                                                                                                                                                                                                         |                                       |                                               |                                                            |                   |                                         |                                                               |                                            |                         |                                            |                                          |                                   |                            |
| Final Other Declared Disaster                                                                                                                                                                                                                                                                       |                                       |                                               |                                                            |                   |                                         |                                                               |                                            |                         |                                            |                                          |                                   |                            |
| Final Other 2nd Unit                                                                                                                                                                                                                                                                                |                                       |                                               |                                                            |                   |                                         |                                                               |                                            |                         |                                            |                                          |                                   |                            |
| Final Other Interfacility Transfer                                                                                                                                                                                                                                                                  |                                       |                                               |                                                            |                   |                                         |                                                               |                                            |                         |                                            |                                          |                                   |                            |
| Final System Overload                                                                                                                                                                                                                                                                               | 40                                    | 76                                            | 11                                                         |                   | 21                                      | 24                                                            | 17                                         |                         | 23                                         | 25                                       | 3                                 |                            |
| Final Weather                                                                                                                                                                                                                                                                                       | 16                                    | 9                                             | 38                                                         |                   | 181                                     | 249                                                           | 80                                         | 3                       | 17                                         | 5                                        |                                   |                            |
| Eastern Exclusions Total                                                                                                                                                                                                                                                                            | 56                                    | 85                                            | 49                                                         | 0                 | 202                                     | 273                                                           | 97                                         | 3                       | 40                                         | 30                                       | 3                                 | 0                          |
|                                                                                                                                                                                                                                                                                                     |                                       |                                               |                                                            |                   |                                         |                                                               |                                            |                         |                                            |                                          |                                   |                            |
| East Transports*                                                                                                                                                                                                                                                                                    | 1935                                  | 3573                                          | 1051                                                       | 23                | 1507                                    | 3191                                                          | 928                                        | 25                      | 1819                                       | 3652                                     | 1052                              | 12                         |
| East Late                                                                                                                                                                                                                                                                                           | 265                                   | 221                                           | 322                                                        | 4                 | 131                                     | 114                                                           | 134                                        | 1                       | 193                                        | 193                                      | 211                               | 3                          |
|                                                                                                                                                                                                                                                                                                     |                                       |                                               |                                                            |                   |                                         |                                                               |                                            |                         |                                            |                                          |                                   |                            |
| East % of Transports                                                                                                                                                                                                                                                                                | 3%                                    | 2%                                            | 5%                                                         | 0%                | 13%                                     | 9%                                                            | 10%                                        | 12%                     | 2%                                         | 1%                                       | 0%                                | 0%                         |
|                                                                                                                                                                                                                                                                                                     |                                       |                                               |                                                            |                   |                                         |                                                               |                                            |                         |                                            |                                          |                                   |                            |
| East Compliance**                                                                                                                                                                                                                                                                                   |                                       | 93%                                           | 69%                                                        | 82%               | 91%                                     |                                                               | 85%                                        | 96%                     |                                            | 94%                                      | 79%                               | 75%                        |
|                                                                                                                                                                                                                                                                                                     |                                       | 010/                                          | C C 0/                                                     | 82%               | 80%                                     | 88%                                                           | 77%                                        | 85%                     | 87%                                        | 93%                                      | 79%                               | 75%                        |
| East Compliance W/O Exclusions**                                                                                                                                                                                                                                                                    | 83%                                   | 91%                                           | 66%                                                        | 0270              | 0070                                    |                                                               |                                            |                         |                                            |                                          |                                   |                            |
| •                                                                                                                                                                                                                                                                                                   | 83%                                   | 91%                                           | 66%                                                        | 0270              |                                         |                                                               |                                            |                         |                                            |                                          |                                   |                            |
| •                                                                                                                                                                                                                                                                                                   | 83%                                   | 91%                                           | 00%                                                        | 8270              |                                         |                                                               |                                            |                         |                                            |                                          |                                   |                            |
| •                                                                                                                                                                                                                                                                                                   |                                       | 91%<br>202                                    |                                                            | 8270              |                                         | 202:                                                          |                                            |                         |                                            | 202:                                     | 1-03                              |                            |
| East Compliance W/O Exclusions**                                                                                                                                                                                                                                                                    |                                       |                                               |                                                            | 4                 | 1                                       |                                                               |                                            | 4                       | 5                                          | 202                                      | 1-03<br>7                         | 8                          |
| East Compliance W/O Exclusions**<br>Month                                                                                                                                                                                                                                                           |                                       | 2022                                          | 1-01                                                       |                   |                                         | 202                                                           | 1-02                                       | 4                       | 5                                          |                                          |                                   | 8                          |
| East Compliance W/O Exclusions**<br>Month<br>Priority                                                                                                                                                                                                                                               |                                       | 2022                                          | 1-01                                                       |                   |                                         | 202                                                           | 1-02                                       | 4                       | 5                                          |                                          |                                   | 8                          |
| East Compliance W/O Exclusions**<br>Month<br>Priority<br>Western Division                                                                                                                                                                                                                           |                                       | 2022                                          | 1-01                                                       |                   |                                         | 202                                                           | 1-02                                       | 4                       | 5                                          |                                          |                                   | 8                          |
| East Compliance W/O Exclusions** Month Priority Western Division Final Other                                                                                                                                                                                                                        |                                       | 2022                                          | 1-01                                                       |                   |                                         | 202                                                           | 1-02                                       | 4                       | 5                                          |                                          |                                   | 8                          |
| East Compliance W/O Exclusions**<br>Month<br>Priority<br>Western Division<br>Final Other<br>Final Other Declared Disaster                                                                                                                                                                           |                                       | 2022                                          | 1-01                                                       |                   |                                         | 202                                                           | 1-02                                       | 4                       | 5                                          |                                          |                                   | 8                          |
| East Compliance W/O Exclusions**<br>Month<br>Priority<br>Western Division<br>Final Other<br>Final Other Declared Disaster<br>Final Other 2nd Unit<br>Final Other Interfacility Transfer<br>Final System Overload                                                                                    | <br><br><br>165                       | 2022                                          | 1-01                                                       |                   |                                         | 202:<br>2                                                     | 1-02                                       | 4                       | 5                                          |                                          |                                   | 8                          |
| East Compliance W/O Exclusions**<br>Month<br>Priority<br>Western Division<br>Final Other<br>Final Other Declared Disaster<br>Final Other 2nd Unit<br>Final Other Interfacility Transfer<br>Final System Overload<br>Final Weather                                                                   | 1<br>165<br>53                        | 2022<br>2<br>176<br>17                        | 1-01<br>3<br>49<br>0                                       |                   | 1<br>127<br>304                         | 202:<br>2<br>                                                 | 1-02<br>3<br>4<br>45<br>84                 |                         | <mark>46</mark><br>29                      | 6<br><br>50<br>17                        | 7<br>6<br>14                      | 8                          |
| East Compliance W/O Exclusions**<br>Month<br>Priority<br>Western Division<br>Final Other<br>Final Other Declared Disaster<br>Final Other 2nd Unit<br>Final Other Interfacility Transfer<br>Final System Overload                                                                                    | 1<br>165<br>53                        | 2022<br>2<br>176                              | 1-01<br>3<br>49                                            |                   | 1                                       | 202:<br>2<br>                                                 | 1-02<br>3<br>45                            | 1                       | 46                                         | 6<br>                                    | 7                                 | 8                          |
| East Compliance W/O Exclusions**<br>Month<br>Priority<br>Western Division<br>Final Other<br>Final Other Declared Disaster<br>Final Other 2nd Unit<br>Final Other Interfacility Transfer<br>Final Other Interfacility Transfer<br>Final System Overload<br>Final Weather<br>Western Exclusions Total | 1<br>165<br>53<br>218                 | 2022<br>2<br>176<br>177<br>193                | 1-01<br>3<br>49<br>0<br>49                                 | 4                 | 1<br>127<br>304<br>431                  | 202:<br>2<br>88<br>293<br>381                                 | 1-02<br>3<br>4<br>4<br>84<br>129           | 1<br>0<br>1             | 46<br>29<br><b>75</b>                      | 6<br>50<br>17<br>67                      | 7<br>6<br>14<br><b>20</b>         | 0                          |
| East Compliance W/O Exclusions**<br>Month<br>Priority<br>Western Division<br>Final Other<br>Final Other Declared Disaster<br>Final Other 2nd Unit<br>Final Other Interfacility Transfer<br>Final System Overload<br>Final Weather<br>West Exclusions Total                                          | 165<br>53<br>218<br>2385              | 202:<br>2<br>176<br>177<br>193<br>3422        | 1-01<br>3<br>49<br>0<br>49<br>0<br>49                      | 4                 | 1<br>127<br>304<br>431<br>1767          | 202<br>2<br>88<br>293<br>381<br>3145                          | 1-02<br>3<br>45<br>84<br>129               | 1<br>0                  | 46<br>29<br><b>75</b><br>2418              | 6<br>50<br>17<br>67<br>3773              | 7<br>6<br>14<br>20<br>1020        | <b>0</b><br>37             |
| East Compliance W/O Exclusions**<br>Month<br>Priority<br>Western Division<br>Final Other<br>Final Other Declared Disaster<br>Final Other 2nd Unit<br>Final Other Interfacility Transfer<br>Final Other Interfacility Transfer<br>Final System Overload<br>Final Weather<br>Western Exclusions Total | 165<br>53<br>218<br>2385              | 2022<br>2<br>176<br>177<br>193                | 1-01<br>3<br>49<br>0<br>49                                 | 4                 | 1<br>127<br>304<br>431                  | 202<br>2<br>88<br>293<br>381<br>3145                          | 1-02<br>3<br>4<br>4<br>84<br>129           | 1<br>0<br>1             | 46<br>29<br><b>75</b>                      | 6<br>50<br>17<br>67                      | 7<br>6<br>14<br><b>20</b>         | 0                          |
| East Compliance W/O Exclusions**<br>Month<br>Priority<br>Western Division<br>Final Other<br>Final Other Declared Disaster<br>Final Other 2nd Unit<br>Final Other Interfacility Transfer<br>Final System Overload<br>Final Weather<br>Western Exclusions Total<br>West Transports*                   | 165<br>53<br>218<br>2385<br>754       | 202:<br>2<br>176<br>177<br>193<br>3422<br>464 | 1-01<br>3<br>49<br>0<br>49<br>1072<br>382                  | 4<br>             | 1<br>127<br>304<br>431<br>1767<br>435   | 202:<br>2<br>88<br>293<br>381<br>3145<br>262                  | 1-02<br>3<br>45<br>84<br>129<br>868<br>253 | 1<br>0<br>12<br>1       | 46<br>29<br><b>75</b><br>2418<br>687       | 6<br>50<br>17<br>67<br>3773<br>374       | 7<br>6<br>14<br>20<br>1020<br>310 | <b>0</b><br>37             |
| East Compliance W/O Exclusions**<br>Month<br>Priority<br>Western Division<br>Final Other<br>Final Other Declared Disaster<br>Final Other 2nd Unit<br>Final Other Interfacility Transfer<br>Final System Overload<br>Final Weather<br>West Exclusions Total                                          | 165<br>53<br>218<br>2385<br>754       | 202:<br>2<br>176<br>177<br>193<br>3422<br>464 | 1-01<br>3<br>49<br>0<br>49<br>0<br>49                      | 4                 | 1<br>127<br>304<br>431<br>1767          | 202:<br>2<br>88<br>293<br>381<br>3145<br>262                  | 1-02<br>3<br>45<br>84<br>129               | 1<br>0<br>1<br>12       | 46<br>29<br><b>75</b><br>2418              | 6<br>50<br>17<br>67<br>3773              | 7<br>6<br>14<br>20<br>1020        | <b>0</b><br>37             |
| East Compliance W/O Exclusions** Month Priority Western Division Final Other Final Other Declared Disaster Final Other Interfacility Transfer Final Other Interfacility Transfer Final Weather Western Exclusions Total West Transports* West Late West % of Transports                             | 165<br>53<br>218<br>2385<br>754<br>9% | 202:<br>2<br>176<br>177<br>193<br>3422<br>464 | 1-01<br>3<br>49<br>0<br>49<br>1072<br>382<br>5%            | 4<br>0<br>9<br>0% | 127<br>304<br>431<br>1767<br>435<br>24% | 202:<br>2<br>88<br>293<br>381<br>3145<br>262<br>12%           | 1-02<br>3<br>45<br>84<br>129<br>868<br>253 | 1<br>0<br>12<br>1<br>0% | 46<br>29<br>75<br>2418<br>687<br>3%        | 6<br>50<br>17<br>67<br>3773<br>374<br>2% | 7<br>6<br>14<br>20<br>1020<br>310 | <b>0</b><br>37<br>10<br>0% |
| East Compliance W/O Exclusions**<br>Month<br>Priority<br>Western Division<br>Final Other<br>Final Other Declared Disaster<br>Final Other 2nd Unit<br>Final Other Interfacility Transfer<br>Final System Overload<br>Final Weather<br>Western Exclusions Total<br>West Transports*                   | 165<br>53<br>218<br>2385<br>754<br>9% | 202:<br>2<br>176<br>177<br>193<br>3422<br>464 | 1-01<br>3<br>49<br>0<br>49<br>0<br>49<br>1072<br>382<br>5% | 4<br>             | 1<br>127<br>304<br>431<br>1767<br>435   | 202:<br>2<br>2<br>3<br>88<br>293<br>381<br>3145<br>262<br>12% | 1-02<br>3<br>45<br>84<br>129<br>868<br>253 | 1<br>0<br>12<br>12      | 46<br>29<br>75<br>2418<br>687<br>3%<br>71% | 6<br>50<br>17<br>67<br>3773<br>374       | 7<br>6<br>14<br>20<br>1020<br>310 | <b>0</b><br>37<br>10       |