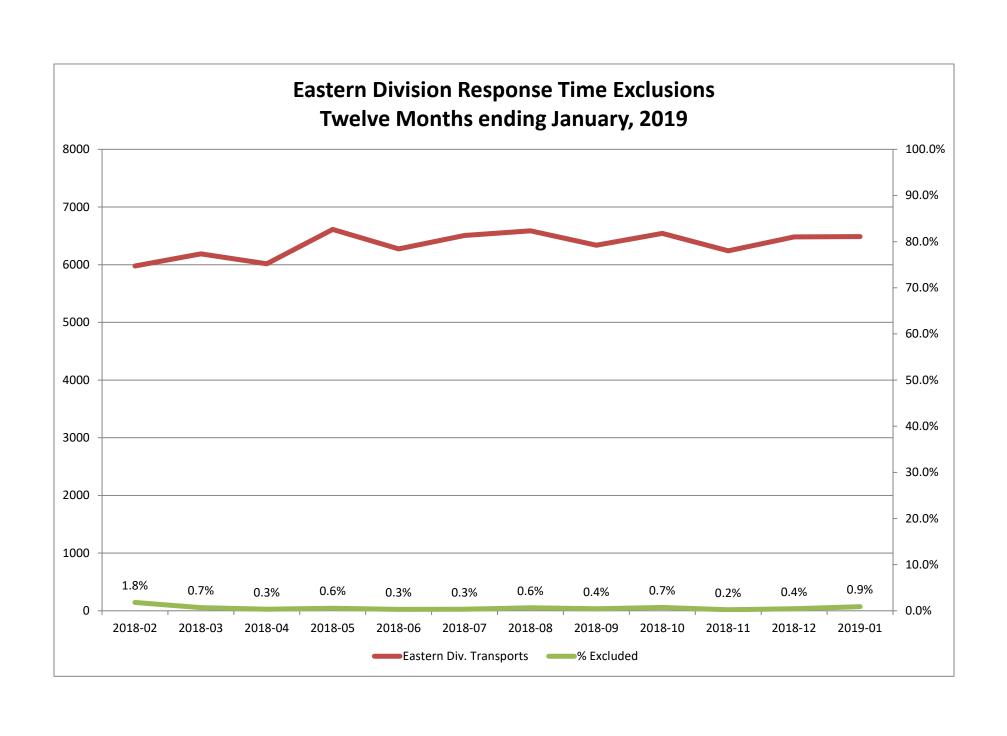

r  Final Other 2nd Unit  Final Other Interfacility Transfer  Final System Overload  Final Weather  Western Exclusions Total  West Transports*  West Late | 13<br>8<br>21<br>2180<br>144 | 1<br>1<br>3342<br>28 | 2<br>2<br>830<br>17 | <b>0</b> 16 3 | 14<br>21<br>35<br>2290<br>175 | 8<br>1<br>9<br>3501<br>33 | 2<br>2<br>794<br>30 | 0 21 1  | 18<br>23<br>41<br>2261<br>177 | 4<br>8<br>12<br>3578<br>26 | <b>3 0</b> 889 17 | <b>0</b> 44 4 |

<sup>\*</sup> For the purposes of this report, transports means the number of transports that qualify for inclusion for compliance calculation purposes. Multi-unit response transports for greater than the first unit on \*\* For the purposes of this report, beneficiary and non-beneficiary cities have been combined. Contract compliance measures them separately.