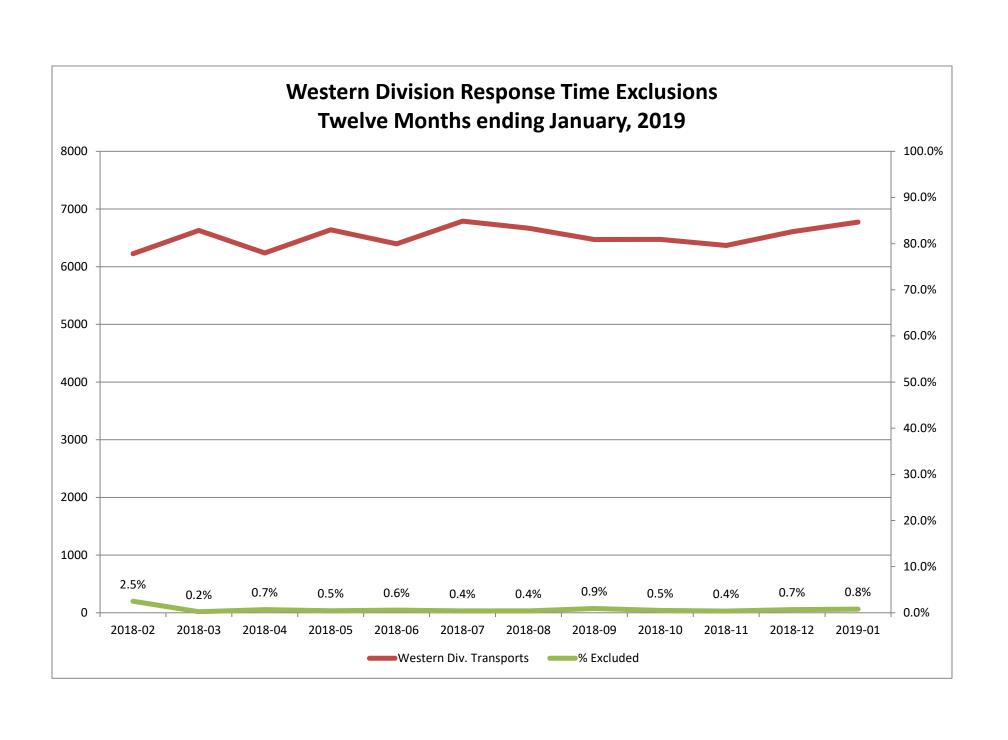

Final Other 2nd Unit  Final Other Interfacility Transfer  Final System Overload  Final Weather  Western Exclusions Total  West Transports*  West Late | 13<br>8<br>21<br>2180<br>144 | 1<br>1<br>3342<br>28 | 2<br>2<br>830<br>17 | <b>0</b> 16 3 | 14<br>21<br>35<br>2290<br>175 | 8<br>1<br>9<br>3501<br>33 | 2<br>2<br>794<br>30 | 0 21 1  | 18<br>23<br>41<br>2261<br>177 | 4<br>8<br>12<br>3578<br>26 | <b>3 0</b> 889 17 | <b>0</b> 44 4 |

<sup>\*</sup> For the purposes of this report, transports means the number of transports that qualify for inclusion for compliance calculation purposes. Multi-unit response transports for greater than the first unit on \*\* For the purposes of this report, beneficiary and non-beneficiary cities have been combined. Contract compliance measures them separately.