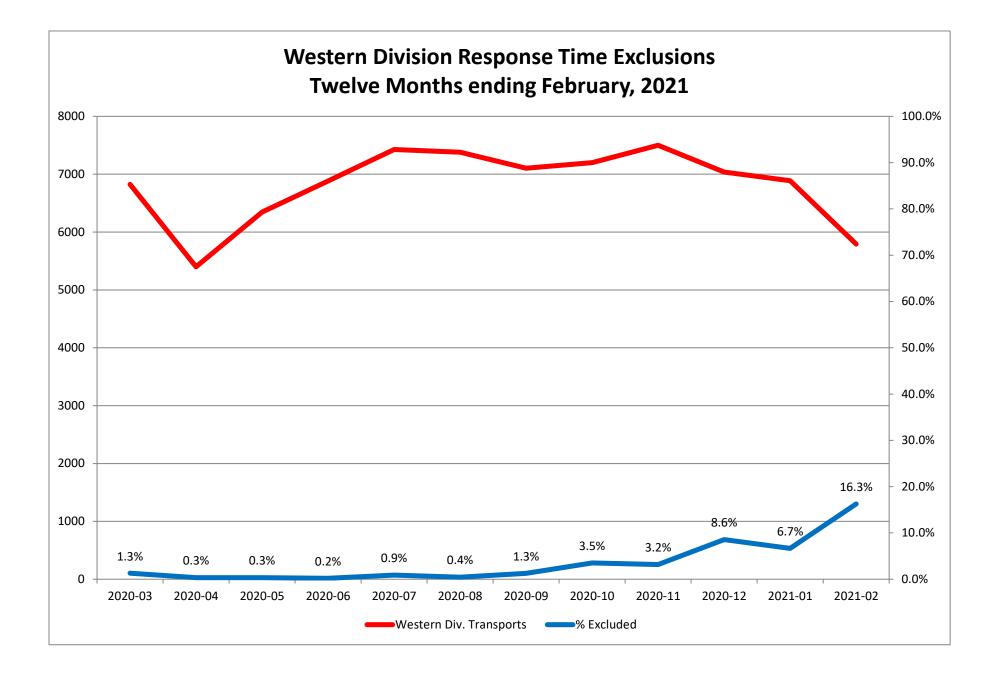

## Response Time Exclusion Summary Report Three Months ending February, 2021

| Month                                                                                                                                                                                                                                                                              | 2020-12                                     |                                      |                                     |                    | 2021-01                               |                                            |                                                    |                      | 2021-02                                 |                                             |                                           |                              |
|------------------------------------------------------------------------------------------------------------------------------------------------------------------------------------------------------------------------------------------------------------------------------------|---------------------------------------------|--------------------------------------|-------------------------------------|--------------------|---------------------------------------|--------------------------------------------|----------------------------------------------------|----------------------|-----------------------------------------|---------------------------------------------|-------------------------------------------|------------------------------|
| Priority                                                                                                                                                                                                                                                                           | 1                                           | 2                                    | 3                                   | 4                  | 1                                     | 2                                          | 3                                                  | 4                    | 1                                       | 2                                           | 3                                         | 4                            |
| Eastern Division                                                                                                                                                                                                                                                                   |                                             |                                      |                                     |                    |                                       |                                            |                                                    |                      |                                         |                                             |                                           |                              |
| Final Other                                                                                                                                                                                                                                                                        |                                             |                                      |                                     |                    |                                       |                                            |                                                    |                      |                                         |                                             |                                           |                              |
| Final Other Declared Disaster                                                                                                                                                                                                                                                      |                                             |                                      |                                     |                    |                                       |                                            |                                                    |                      |                                         |                                             |                                           |                              |
| Final Other 2nd Unit                                                                                                                                                                                                                                                               |                                             |                                      |                                     |                    |                                       |                                            |                                                    |                      |                                         |                                             |                                           |                              |
| Final Other Interfacility Transfer                                                                                                                                                                                                                                                 |                                             |                                      |                                     |                    |                                       |                                            |                                                    |                      |                                         |                                             |                                           |                              |
| Final System Overload                                                                                                                                                                                                                                                              | 26                                          | 62                                   | 7                                   |                    | 40                                    | 76                                         | 11                                                 |                      | 21                                      | 24                                          | 17                                        |                              |
| Final Weather                                                                                                                                                                                                                                                                      | 53                                          | 54                                   | 17                                  |                    | 16                                    | 9                                          | 38                                                 |                      | 181                                     | 249                                         | 80                                        | 3                            |
| Eastern Exclusions Total                                                                                                                                                                                                                                                           | 79                                          | 116                                  | 24                                  | 0                  | 56                                    | 85                                         | 49                                                 | 0                    | 202                                     | 273                                         | 97                                        | 3                            |
|                                                                                                                                                                                                                                                                                    |                                             |                                      |                                     |                    |                                       |                                            |                                                    |                      |                                         |                                             |                                           |                              |
| East Transports*                                                                                                                                                                                                                                                                   | 1941                                        | 3449                                 | 1050                                | 11                 | 1935                                  | 3573                                       | 1051                                               | 23                   | 1507                                    | 3191                                        | 928                                       | 25                           |
| East Late                                                                                                                                                                                                                                                                          | 240                                         | 213                                  | 275                                 | 1                  | 265                                   | 221                                        | 322                                                | 4                    | 131                                     | 114                                         | 134                                       | 1                            |
|                                                                                                                                                                                                                                                                                    |                                             |                                      |                                     |                    |                                       |                                            |                                                    |                      |                                         |                                             |                                           |                              |
| East % of Transports                                                                                                                                                                                                                                                               | 4%                                          | 3%                                   | 2%                                  | 0%                 | 3%                                    | 2%                                         | 5%                                                 | 0%                   | 13%                                     | 9%                                          | 10%                                       | 12%                          |
|                                                                                                                                                                                                                                                                                    |                                             |                                      |                                     |                    |                                       |                                            |                                                    |                      |                                         |                                             |                                           |                              |
| East Compliance**                                                                                                                                                                                                                                                                  | 87%                                         | 93%                                  | 73%                                 | 90%                | 86%                                   | 93%                                        | 69%                                                | 82%                  | 91%                                     | 96%                                         | 85%                                       | 96%                          |
| East Compliance W/O Exclusions**                                                                                                                                                                                                                                                   | 84%                                         | 90%                                  | 72%                                 | 90%                | 83%                                   | 91%                                        | 66%                                                | 82%                  | 80%                                     | 88%                                         | 77%                                       | 85%                          |
| ······································                                                                                                                                                                                                                                             |                                             |                                      |                                     |                    |                                       |                                            |                                                    |                      |                                         |                                             |                                           |                              |
|                                                                                                                                                                                                                                                                                    |                                             |                                      |                                     |                    |                                       |                                            |                                                    |                      |                                         |                                             |                                           |                              |
|                                                                                                                                                                                                                                                                                    |                                             |                                      |                                     |                    |                                       |                                            |                                                    |                      |                                         |                                             |                                           |                              |
| Month                                                                                                                                                                                                                                                                              |                                             | 2020                                 | )-12                                |                    |                                       | 202:                                       | 1-01                                               |                      |                                         | 2021                                        | L-02                                      |                              |
|                                                                                                                                                                                                                                                                                    |                                             | 2020                                 | )-12<br>3                           | 4                  | 1                                     | 202                                        | L-01<br>3                                          | 4                    | 1                                       | 2021                                        | L-02<br>3                                 | 4                            |
| Month                                                                                                                                                                                                                                                                              |                                             |                                      |                                     | 4                  | 1                                     | -                                          | -                                                  | 4                    | 1                                       | -                                           | -                                         | 4                            |
| Month<br>Priority                                                                                                                                                                                                                                                                  |                                             |                                      |                                     | 4                  | 1                                     | -                                          | -                                                  | 4                    | 1                                       | -                                           | -                                         | 4                            |
| Month<br>Priority<br>Western Division                                                                                                                                                                                                                                              |                                             |                                      |                                     | 4                  | 1                                     | -                                          | -                                                  | 4                    | 1                                       | -                                           | -                                         | 4                            |
| Month<br>Priority<br>Western Division<br>Final Other                                                                                                                                                                                                                               |                                             |                                      |                                     | 4                  | 1                                     | -                                          | -                                                  | 4                    | 1                                       | -                                           | -                                         | 4                            |
| Month<br>Priority<br>Western Division<br>Final Other<br>Final Other Declared Disaster                                                                                                                                                                                              |                                             |                                      |                                     | 4                  | 1                                     | -                                          | -                                                  | 4                    | 1                                       | -                                           | -                                         | 4                            |
| Month<br>Priority<br>Western Division<br>Final Other<br>Final Other Declared Disaster<br>Final Other 2nd Unit                                                                                                                                                                      |                                             |                                      |                                     | 4                  | 1                                     | -                                          | -                                                  | 4                    | 1                                       | -                                           | -                                         | 4                            |
| Month<br>Priority<br>Western Division<br>Final Other<br>Final Other Declared Disaster<br>Final Other 2nd Unit<br>Final Other Interfacility Transfer                                                                                                                                |                                             | 2                                    | 3                                   | 4                  |                                       | 2                                          | 3                                                  | 4                    |                                         | 2                                           | 3                                         |                              |
| Month<br>Priority<br>Western Division<br>Final Other<br>Final Other Declared Disaster<br>Final Other 2nd Unit<br>Final Other Interfacility Transfer<br>Final System Overload                                                                                                       | 1<br>                                       | 2                                    | 3<br>50                             | 4                  | 165                                   | 2                                          | 3                                                  | 4                    | 127                                     | 2                                           | <b>3</b>                                  | 1                            |
| Month<br>Priority<br>Western Division<br>Final Other<br>Final Other Declared Disaster<br>Final Other 2nd Unit<br>Final Other Interfacility Transfer<br>Final System Overload<br>Final Weather                                                                                      | 1<br>208<br>94                              | 2<br>196<br>54<br>250                | 3<br>50<br>0                        |                    | 165<br>53<br>218                      | 2<br>176<br>17<br>193                      | <b>3</b><br>49<br>0                                |                      | 127<br>304<br>431                       | 2<br>88<br>293                              | 3<br>45<br>84                             | <br><br>1<br>0               |
| Month<br>Priority<br>Western Division<br>Final Other<br>Final Other Declared Disaster<br>Final Other 2nd Unit<br>Final Other Interfacility Transfer<br>Final System Overload<br>Final Weather                                                                                      | 1<br>208<br>94<br>302                       | 2<br>196<br>54                       | 3<br>50<br>0                        |                    | 165<br>53                             | 2<br>176<br>17<br>193<br>3422              | <b>3</b><br>49<br>0                                | 0<br>9               | 127<br>304<br>431<br>1767               | 2<br>88<br>293                              | 3<br>45<br>84                             | <br>1<br>0                   |
| Month<br>Priority<br>Western Division<br>Final Other<br>Final Other Declared Disaster<br>Final Other 2nd Unit<br>Final Other Interfacility Transfer<br>Final System Overload<br>Final Weather<br>Western Exclusions Total                                                          | 1<br>208<br>94<br>302                       | 2<br>196<br>54<br>250                | 3<br>50<br>0<br>50                  | 0                  | 165<br>53<br>218                      | 2<br>176<br>17<br>193                      | 3<br>49<br>0<br>49                                 | 0                    | 127<br>304<br>431                       | 2<br>88<br>293<br>381                       | 3<br>45<br>84<br>129                      | 1<br>0<br>1                  |
| Month<br>Priority<br>Western Division<br>Final Other<br>Final Other Declared Disaster<br>Final Other 2nd Unit<br>Final Other Interfacility Transfer<br>Final System Overload<br>Final Weather<br>Western Exclusions Total<br>West Transports*                                      | 1<br>208<br>94<br>302<br>2421<br>892        | 2<br>196<br>54<br>250<br>3485<br>683 | 3<br>50<br>50<br>50<br>1117<br>585  | 0<br>13            | 165<br>53<br>218<br>2385<br>754       | 2<br>176<br>17<br>193<br>3422              | 3<br>49<br>0<br>49<br>0<br>49<br>1072<br>382       | 0<br>9<br>0          | 127<br>304<br>431<br>1767               | 2<br>88<br>293<br>381<br>3145               | 3<br>45<br>84<br>129<br>868               | 1<br>0<br>1<br>12            |
| Month<br>Priority<br>Western Division<br>Final Other<br>Final Other Declared Disaster<br>Final Other 2nd Unit<br>Final Other Interfacility Transfer<br>Final System Overload<br>Final Weather<br>Western Exclusions Total<br>West Transports*                                      | 1<br>208<br>94<br>302<br>2421<br>892        | 2<br>196<br>54<br>250                | 3<br>50<br>0<br>50                  | 0<br>13            | 165<br>53<br>218<br>2385              | 2<br>176<br>17<br>193<br>3422              | 3<br>49<br>0<br>49<br>1072                         | 0<br>9               | 127<br>304<br>431<br>1767               | 2<br>88<br>293<br>381<br>3145               | 3<br>45<br>84<br>129<br>868               | 1<br>0<br>1<br>12            |
| Month<br>Priority<br>Western Division<br>Final Other<br>Final Other Declared Disaster<br>Final Other 2nd Unit<br>Final Other Interfacility Transfer<br>Final System Overload<br>Final Weather<br>Western Exclusions Total<br>West Transports*<br>West Late<br>West % of Transports | 1<br>208<br>94<br>302<br>2421<br>892<br>12% | 2<br>196<br>54<br>250<br>3485<br>683 | 3<br>50<br>50<br>11117<br>585<br>4% | 0<br>13<br>4<br>0% | 165<br>53<br>218<br>2385<br>754<br>9% | 2<br>176<br>17<br>193<br>3422<br>464<br>6% | 3<br>49<br>0<br>49<br>0<br>49<br>1072<br>382<br>5% | 0<br>9<br>0%         | 127<br>304<br>431<br>1767<br>435<br>24% | 2<br>88<br>293<br>381<br>3145<br>262<br>12% | 3<br>45<br>84<br>129<br>868<br>253<br>15% | 1<br>0<br>1<br>12<br>1<br>0% |
| Month<br>Priority<br>Western Division<br>Final Other<br>Final Other Declared Disaster<br>Final Other Interfacility Transfer<br>Final Other Interfacility Transfer<br>Final System Overload<br>Final Weather<br>Western Exclusions Total<br>West Transports*<br>West Late           | 1<br>208<br>94<br>302<br>2421<br>892<br>12% | 2<br>196<br>54<br>250<br>3485<br>683 | 3<br>50<br>50<br>50<br>1117<br>585  | 0<br>13<br>4       | 165<br>53<br>218<br>2385<br>754       | 2<br>176<br>17<br>193<br>3422<br>464       | 3<br>49<br>0<br>49<br>1072<br>382<br>5%<br>64%     | 0<br>0<br>0%<br>100% | 127<br>304<br>431<br>1767<br>435        | 2<br>88<br>293<br>381<br>3145<br>262        | 3<br>45<br>84<br>129<br>868<br>253        | 1<br>0<br>1<br>12<br>1       |