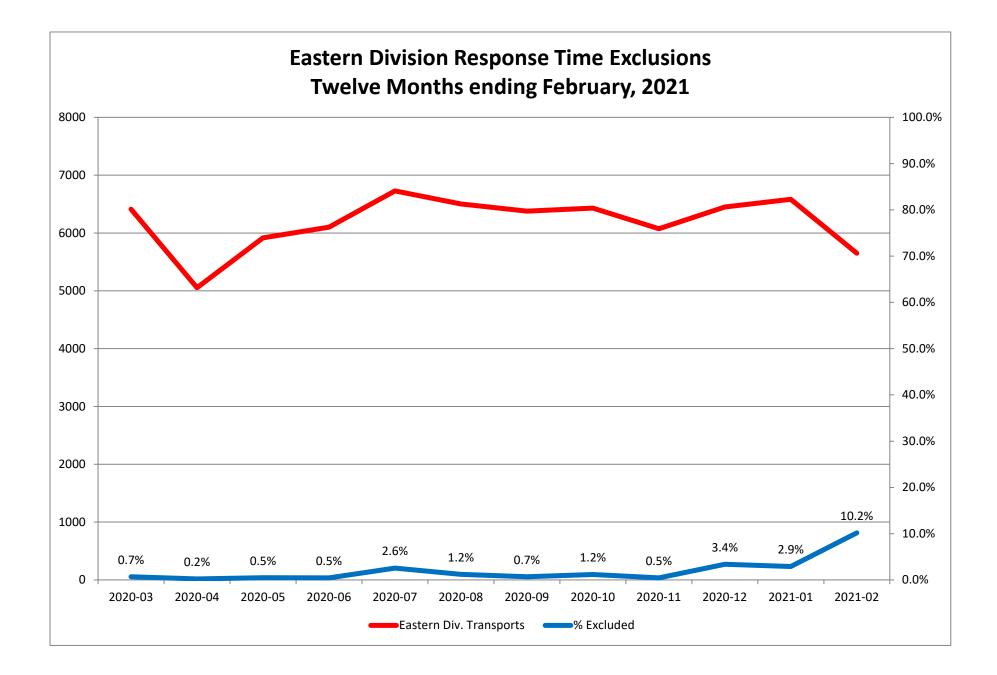

## Response Time Exclusion Summary Report Three Months ending February, 2021

| Month                                                                                                                                                                                                                                                                              | 2020-12                                     |                                      |                                     |                    | 2021-01                               |                                            |                                                    |                      | 2021-02                                 |                                             |                                           |                              |
|------------------------------------------------------------------------------------------------------------------------------------------------------------------------------------------------------------------------------------------------------------------------------------|---------------------------------------------|--------------------------------------|-------------------------------------|--------------------|---------------------------------------|--------------------------------------------|----------------------------------------------------|----------------------|-----------------------------------------|---------------------------------------------|-------------------------------------------|------------------------------|
| Priority                                                                                                                                                                                                                                                                           | 1                                           | 2                                    | 3                                   | 4                  | 1                                     | 2                                          | 3                                                  | 4                    | 1                                       | 2                                           | 3                                         | 4                            |
| Eastern Division                                                                                                                                                                                                                                                                   |                                             |                                      |                                     |                    |                                       |                                            |                                                    |                      |                                         |                                             |                                           |                              |
| Final Other                                                                                                                                                                                                                                                                        |                                             |                                      |                                     |                    |                                       |                                            |                                                    |                      |                                         |                                             |                                           |                              |
| Final Other Declared Disaster                                                                                                                                                                                                                                                      |                                             |                                      |                                     |                    |                                       |                                            |                                                    |                      |                                         |                                             |                                           |                              |
| Final Other 2nd Unit                                                                                                                                                                                                                                                               |                                             |                                      |                                     |                    |                                       |                                            |                                                    |                      |                                         |                                             |                                           |                              |
| Final Other Interfacility Transfer                                                                                                                                                                                                                                                 |                                             |                                      |                                     |                    |                                       |                                            |                                                    |                      |                                         |                                             |                                           |                              |
| Final System Overload                                                                                                                                                                                                                                                              | 26                                          | 62                                   | 7                                   |                    | 40                                    | 76                                         | 11                                                 |                      | 21                                      | 24                                          | 17                                        |                              |
| Final Weather                                                                                                                                                                                                                                                                      | 53                                          | 54                                   | 17                                  |                    | 16                                    | 9                                          | 38                                                 |                      | 181                                     | 249                                         | 80                                        | 3                            |
| Eastern Exclusions Total                                                                                                                                                                                                                                                           | 79                                          | 116                                  | 24                                  | 0                  | 56                                    | 85                                         | 49                                                 | 0                    | 202                                     | 273                                         | 97                                        | 3                            |
|                                                                                                                                                                                                                                                                                    |                                             |                                      |                                     |                    |                                       |                                            |                                                    |                      |                                         |                                             |                                           |                              |
| East Transports*                                                                                                                                                                                                                                                                   | 1941                                        | 3449                                 | 1050                                | 11                 | 1935                                  | 3573                                       | 1051                                               | 23                   | 1507                                    | 3191                                        | 928                                       | 25                           |
| East Late                                                                                                                                                                                                                                                                          | 240                                         | 213                                  | 275                                 | 1                  | 265                                   | 221                                        | 322                                                | 4                    | 131                                     | 114                                         | 134                                       | 1                            |
|                                                                                                                                                                                                                                                                                    |                                             |                                      |                                     |                    |                                       |                                            |                                                    |                      |                                         |                                             |                                           |                              |
| East % of Transports                                                                                                                                                                                                                                                               | 4%                                          | 3%                                   | 2%                                  | 0%                 | 3%                                    | 2%                                         | 5%                                                 | 0%                   | 13%                                     | 9%                                          | 10%                                       | 12%                          |
|                                                                                                                                                                                                                                                                                    |                                             |                                      |                                     |                    |                                       |                                            |                                                    |                      |                                         |                                             |                                           |                              |
| East Compliance**                                                                                                                                                                                                                                                                  | 87%                                         | 93%                                  | 73%                                 | 90%                | 86%                                   | 93%                                        | 69%                                                | 82%                  | 91%                                     | 96%                                         | 85%                                       | 96%                          |
| East Compliance W/O Exclusions**                                                                                                                                                                                                                                                   | 84%                                         | 90%                                  | 72%                                 | 90%                | 83%                                   | 91%                                        | 66%                                                | 82%                  | 80%                                     | 88%                                         | 77%                                       | 85%                          |
| ······································                                                                                                                                                                                                                                             |                                             |                                      |                                     |                    |                                       |                                            |                                                    |                      |                                         |                                             |                                           |                              |
|                                                                                                                                                                                                                                                                                    |                                             |                                      |                                     |                    |                                       |                                            |                                                    |                      |                                         |                                             |                                           |                              |
|                                                                                                                                                                                                                                                                                    |                                             |                                      |                                     |                    |                                       |                                            |                                                    |                      |                                         |                                             |                                           |                              |
| Month                                                                                                                                                                                                                                                                              |                                             | 2020                                 | )-12                                |                    |                                       | 202:                                       | 1-01                                               |                      |                                         | 2021                                        | L-02                                      |                              |
|                                                                                                                                                                                                                                                                                    |                                             | 2020                                 | )-12<br>3                           | 4                  | 1                                     | 202                                        | L-01<br>3                                          | 4                    | 1                                       | 2021                                        | L-02<br>3                                 | 4                            |
| Month                                                                                                                                                                                                                                                                              |                                             |                                      |                                     | 4                  | 1                                     | -                                          | -                                                  | 4                    | 1                                       | -                                           | -                                         | 4                            |
| Month<br>Priority                                                                                                                                                                                                                                                                  |                                             |                                      |                                     | 4                  | 1                                     | -                                          | -                                                  | 4                    | 1                                       | -                                           | -                                         | 4                            |
| Month<br>Priority<br>Western Division                                                                                                                                                                                                                                              |                                             |                                      |                                     | 4                  | 1                                     | -                                          | -                                                  | 4                    | 1                                       | -                                           | -                                         | 4                            |
| Month<br>Priority<br>Western Division<br>Final Other                                                                                                                                                                                                                               |                                             |                                      |                                     | 4                  | 1                                     | -                                          | -                                                  | 4                    | 1                                       | -                                           | -                                         | 4                            |
| Month<br>Priority<br>Western Division<br>Final Other<br>Final Other Declared Disaster                                                                                                                                                                                              |                                             |                                      |                                     | 4                  | 1                                     | -                                          | -                                                  | 4                    | 1                                       | -                                           | -                                         | 4                            |
| Month<br>Priority<br>Western Division<br>Final Other<br>Final Other Declared Disaster<br>Final Other 2nd Unit                                                                                                                                                                      |                                             |                                      |                                     | 4                  | 1                                     | -                                          | -                                                  | 4                    | 1                                       | -                                           | -                                         | 4                            |
| Month<br>Priority<br>Western Division<br>Final Other<br>Final Other Declared Disaster<br>Final Other 2nd Unit<br>Final Other Interfacility Transfer                                                                                                                                |                                             | 2                                    | 3                                   | 4                  |                                       | 2                                          | 3                                                  | 4                    |                                         | 2                                           | 3                                         |                              |
| Month<br>Priority<br>Western Division<br>Final Other<br>Final Other Declared Disaster<br>Final Other 2nd Unit<br>Final Other Interfacility Transfer<br>Final System Overload                                                                                                       | 1<br>                                       | 2                                    | 3<br>50                             | 4                  | 165                                   | 2                                          | 3                                                  | 4                    | 127                                     | 2                                           | <b>3</b>                                  | 1                            |
| Month<br>Priority<br>Western Division<br>Final Other<br>Final Other Declared Disaster<br>Final Other 2nd Unit<br>Final Other Interfacility Transfer<br>Final System Overload<br>Final Weather                                                                                      | 1<br>208<br>94                              | 2<br>196<br>54<br>250                | 3<br>50<br>0                        |                    | 165<br>53<br>218                      | 2<br>176<br>17<br>193                      | <b>3</b><br>49<br>0                                |                      | 127<br>304<br>431                       | 2<br>88<br>293                              | 3<br>45<br>84                             | <br><br>1<br>0               |
| Month<br>Priority<br>Western Division<br>Final Other<br>Final Other Declared Disaster<br>Final Other 2nd Unit<br>Final Other Interfacility Transfer<br>Final System Overload<br>Final Weather                                                                                      | 1<br>208<br>94<br>302                       | 2<br>196<br>54                       | 3<br>50<br>0                        |                    | 165<br>53                             | 2<br>176<br>17<br>193<br>3422              | <b>3</b><br>49<br>0                                | 0<br>9               | 127<br>304<br>431<br>1767               | 2<br>88<br>293                              | 3<br>45<br>84                             | <br>1<br>0                   |
| Month<br>Priority<br>Western Division<br>Final Other<br>Final Other Declared Disaster<br>Final Other 2nd Unit<br>Final Other Interfacility Transfer<br>Final System Overload<br>Final Weather<br>Western Exclusions Total                                                          | 1<br>208<br>94<br>302                       | 2<br>196<br>54<br>250                | 3<br>50<br>0<br>50                  | 0                  | 165<br>53<br>218                      | 2<br>176<br>17<br>193                      | 3<br>49<br>0<br>49                                 | 0                    | 127<br>304<br>431                       | 2<br>88<br>293<br>381                       | 3<br>45<br>84<br>129                      | 1<br>0<br>1                  |
| Month<br>Priority<br>Western Division<br>Final Other<br>Final Other Declared Disaster<br>Final Other 2nd Unit<br>Final Other Interfacility Transfer<br>Final System Overload<br>Final Weather<br>Western Exclusions Total<br>West Transports*                                      | 1<br>208<br>94<br>302<br>2421<br>892        | 2<br>196<br>54<br>250<br>3485<br>683 | 3<br>50<br>50<br>50<br>1117<br>585  | 0<br>13            | 165<br>53<br>218<br>2385<br>754       | 2<br>176<br>17<br>193<br>3422              | 3<br>49<br>0<br>49<br>0<br>49<br>1072<br>382       | 0<br>9<br>0          | 127<br>304<br>431<br>1767               | 2<br>88<br>293<br>381<br>3145               | 3<br>45<br>84<br>129<br>868               | 1<br>0<br>1<br>12            |
| Month<br>Priority<br>Western Division<br>Final Other<br>Final Other Declared Disaster<br>Final Other 2nd Unit<br>Final Other Interfacility Transfer<br>Final System Overload<br>Final Weather<br>Western Exclusions Total<br>West Transports*                                      | 1<br>208<br>94<br>302<br>2421<br>892        | 2<br>196<br>54<br>250                | 3<br>50<br>0<br>50                  | 0<br>13            | 165<br>53<br>218<br>2385              | 2<br>176<br>17<br>193<br>3422              | 3<br>49<br>0<br>49<br>1072                         | 0<br>9               | 127<br>304<br>431<br>1767               | 2<br>88<br>293<br>381<br>3145               | 3<br>45<br>84<br>129<br>868               | 1<br>0<br>1<br>12            |
| Month<br>Priority<br>Western Division<br>Final Other<br>Final Other Declared Disaster<br>Final Other 2nd Unit<br>Final Other Interfacility Transfer<br>Final System Overload<br>Final Weather<br>Western Exclusions Total<br>West Transports*<br>West Late<br>West % of Transports | 1<br>208<br>94<br>302<br>2421<br>892<br>12% | 2<br>196<br>54<br>250<br>3485<br>683 | 3<br>50<br>50<br>11117<br>585<br>4% | 0<br>13<br>4<br>0% | 165<br>53<br>218<br>2385<br>754<br>9% | 2<br>176<br>17<br>193<br>3422<br>464<br>6% | 3<br>49<br>0<br>49<br>0<br>49<br>1072<br>382<br>5% | 0<br>9<br>0%         | 127<br>304<br>431<br>1767<br>435<br>24% | 2<br>88<br>293<br>381<br>3145<br>262<br>12% | 3<br>45<br>84<br>129<br>868<br>253<br>15% | 1<br>0<br>1<br>12<br>1<br>0% |
| Month<br>Priority<br>Western Division<br>Final Other<br>Final Other Declared Disaster<br>Final Other Interfacility Transfer<br>Final Other Interfacility Transfer<br>Final System Overload<br>Final Weather<br>Western Exclusions Total<br>West Transports*<br>West Late           | 1<br>208<br>94<br>302<br>2421<br>892<br>12% | 2<br>196<br>54<br>250<br>3485<br>683 | 3<br>50<br>50<br>50<br>1117<br>585  | 0<br>13<br>4       | 165<br>53<br>218<br>2385<br>754       | 2<br>176<br>17<br>193<br>3422<br>464       | 3<br>49<br>0<br>49<br>1072<br>382<br>5%<br>64%     | 0<br>0<br>0%<br>100% | 127<br>304<br>431<br>1767<br>435        | 2<br>88<br>293<br>381<br>3145<br>262        | 3<br>45<br>84<br>129<br>868<br>253        | 1<br>0<br>1<br>12<br>1       |