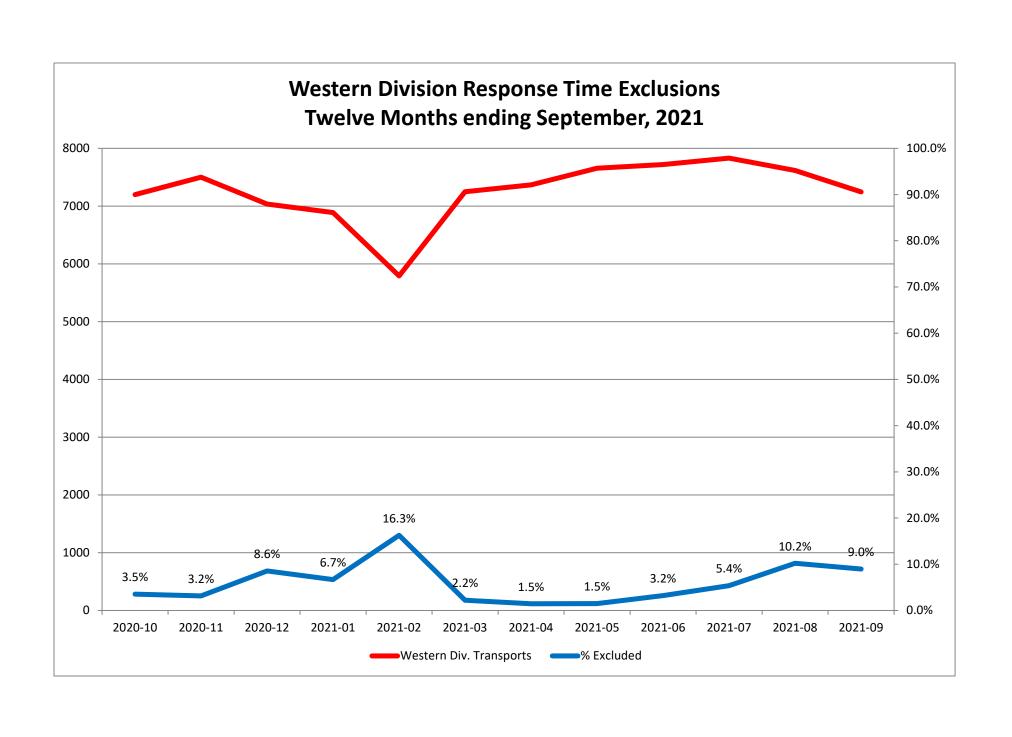

| Month                                                                                                                                                                                                | 2021-07                          |                                              |                              |                 | 2021-08                          |                                               |                                           |                   | 2021-09                          |                                 |                                          |                |
|------------------------------------------------------------------------------------------------------------------------------------------------------------------------------------------------------|----------------------------------|----------------------------------------------|------------------------------|-----------------|----------------------------------|-----------------------------------------------|-------------------------------------------|-------------------|----------------------------------|---------------------------------|------------------------------------------|----------------|
| Priority                                                                                                                                                                                             | 1                                | 2                                            | 3                            | 4               | 1                                | 2                                             | 3                                         | 4                 | 1                                | 2                               | 3                                        | 4              |
| Eastern Division                                                                                                                                                                                     |                                  |                                              |                              |                 |                                  |                                               |                                           |                   |                                  |                                 |                                          |                |
| Final Other                                                                                                                                                                                          |                                  |                                              |                              |                 |                                  |                                               |                                           |                   |                                  |                                 |                                          |                |
| Final Other Declared Disaster                                                                                                                                                                        |                                  |                                              |                              |                 |                                  |                                               |                                           |                   |                                  |                                 |                                          |                |
| Final Other 2nd Unit                                                                                                                                                                                 |                                  |                                              |                              |                 |                                  |                                               |                                           |                   |                                  |                                 |                                          |                |
| Final Other Interfacility Transfer                                                                                                                                                                   |                                  |                                              |                              |                 |                                  |                                               |                                           |                   |                                  |                                 |                                          |                |
| Final System Overload                                                                                                                                                                                | 36                               | 59                                           | 5                            |                 | 90                               | 231                                           | 26                                        | 1                 | 41                               | 68                              | 6                                        |                |
| Final Weather                                                                                                                                                                                        | 10                               | 7                                            |                              |                 | 2                                |                                               |                                           |                   | 1                                | 1                               |                                          |                |
| Eastern Exclusions Total                                                                                                                                                                             | 46                               | 66                                           | 5                            | 0               | 92                               | 231                                           | 26                                        | 1                 | 42                               | 69                              | 6                                        | 0              |
|                                                                                                                                                                                                      |                                  |                                              | •                            |                 |                                  |                                               |                                           |                   |                                  |                                 | •                                        |                |
| East Transports*                                                                                                                                                                                     | 2140                             | 3969                                         | 1070                         | 26              | 2136                             | 3755                                          | 936                                       | 17                | 1965                             | 3408                            | 967                                      | 16             |
| East Late                                                                                                                                                                                            | 305                              | 403                                          | 245                          | 3               | 415                              | 565                                           | 363                                       | 4                 | 352                              | 444                             | 234                                      | 4              |
|                                                                                                                                                                                                      |                                  |                                              | •                            |                 |                                  |                                               |                                           |                   |                                  |                                 | •                                        |                |
| East % of Transports                                                                                                                                                                                 | 2%                               | 2%                                           | 0%                           | 0%              | 4%                               | 6%                                            | 3%                                        | 0%                | 2%                               | 2%                              | 1%                                       | 0%             |
|                                                                                                                                                                                                      |                                  |                                              |                              |                 |                                  |                                               |                                           |                   |                                  |                                 |                                          |                |
| East Compliance**                                                                                                                                                                                    | 85%                              | 89%                                          | 77%                          | 88%             | 80%                              | 84%                                           | 61%                                       | 76%               | 82%                              | 86%                             | 75%                                      | 75%            |
| East Compliance**                                                                                                                                                                                    |                                  |                                              |                              |                 |                                  | 000/                                          | E00/                                      | 72%               | 80%                              | 85%                             | 75%                                      | 75%            |
| East Compliance ***  East Compliance W/O Exclusions**                                                                                                                                                | 83%                              | 88%                                          | 76%                          | 88%             | 77%                              | 80%                                           | 59%                                       | 72%               | 8070                             | 0370                            |                                          |                |
|                                                                                                                                                                                                      | 83%                              | 88%                                          | 76%                          | 88%             | 77%                              | 80%                                           | 59%                                       | 72%               | 8070                             | 0370                            | . 5 / 5                                  |                |
|                                                                                                                                                                                                      | 83%                              | 88%                                          | 76%                          | 88%             | 77%                              | 80%                                           | 59%                                       | 72%               | 8070                             | 0370                            | 7.575                                    |                |
|                                                                                                                                                                                                      | 83%                              | 202:                                         | Į.                           | 88%             | 77%                              | 202:                                          | •                                         | 72%               | 8070                             | 202:                            | <b>'</b>                                 |                |
| East Compliance W/O Exclusions**                                                                                                                                                                     | 83%                              |                                              | Į.                           | 88%<br>4        | 1                                |                                               | •                                         | 4                 | 1                                |                                 | <b>'</b>                                 | 4              |
| East Compliance W/O Exclusions**  Month                                                                                                                                                              |                                  | 202:                                         | L-07                         |                 |                                  | 202:                                          | 1-08                                      |                   |                                  | 202:                            | 1-09                                     |                |
| East Compliance W/O Exclusions**  Month Priority                                                                                                                                                     |                                  | 202:                                         | L-07                         |                 |                                  | 202:                                          | 1-08                                      |                   |                                  | 202:                            | 1-09                                     |                |
| East Compliance W/O Exclusions**  Month  Priority  Western Division                                                                                                                                  |                                  | 202:                                         | L-07                         |                 |                                  | 202:                                          | 1-08                                      |                   |                                  | 202:                            | 1-09                                     |                |
| East Compliance W/O Exclusions**  Month Priority Western Division Final Other                                                                                                                        |                                  | 202:                                         | L-07                         |                 |                                  | 202:                                          | 1-08                                      |                   |                                  | 202:                            | 1-09                                     |                |
| Month Priority Western Division Final Other Final Other Declared Disaster                                                                                                                            |                                  | 202:                                         | L-07                         |                 |                                  | 202:                                          | 1-08                                      |                   |                                  | 202:                            | 1-09                                     |                |
| Month Priority Western Division  Final Other Final Other Declared Disaster Final Other 2nd Unit                                                                                                      |                                  | 202:                                         | L-07                         |                 |                                  | 202:                                          | 1-08                                      |                   |                                  | 202:                            | 1-09                                     |                |
| Month Priority Western Division  Final Other Final Other Declared Disaster Final Other 2nd Unit Final Other Interfacility Transfer                                                                   | 1                                | 202:                                         | 1-07                         |                 | 1                                | 202:                                          | 1-08                                      | 4                 | 1                                | 2022                            | 1-09                                     |                |
| Month Priority Western Division  Final Other Final Other Declared Disaster Final Other 2nd Unit Final Other Interfacility Transfer Final System Overload                                             | 167                              | 202:                                         | 31                           |                 | 283                              | 202:                                          | 1-08<br>3<br>47                           | 4                 | 1 245                            | 202:                            | 3 3 56                                   |                |
| Month Priority  Western Division  Final Other Final Other Declared Disaster Final Other 2nd Unit Final Other Interfacility Transfer  Final System Overload Final Weather                             | 1<br>167<br>39                   | 2022<br>2<br>169                             | 31                           | 4               | 1<br>283<br>68                   | 202:<br>2<br>317<br>61                        | 1-08<br>3<br>47<br>1                      | 1                 | 1<br>245<br>14                   | 2022<br>2<br>308<br>28          | 1-09<br>3<br>56<br>0                     | 4              |
| Month Priority  Western Division  Final Other Final Other Declared Disaster Final Other 2nd Unit Final Other Interfacility Transfer  Final System Overload Final Weather                             | 1<br>167<br>39                   | 202:<br>2<br>169<br>14<br>183                | 31                           | 4               | 1<br>283<br>68                   | 202:<br>2<br>317<br>61<br>378                 | 1-08<br>3<br>47<br>1                      | 1                 | 1<br>245<br>14                   | 2022<br>2<br>308<br>28          | 1-09<br>3<br>56<br>0                     | 4              |
| Month Priority Western Division  Final Other Final Other Declared Disaster Final Other 2nd Unit Final Other Interfacility Transfer  Final System Overload Final Weather Western Exclusions Total     | 167<br>39<br>206                 | 202:<br>2<br>169<br>14<br>183                | 3<br>3<br>31<br>1<br>32      | 4               | 1<br>283<br>68<br>351            | 202:<br>2<br>317<br>61<br>378                 | 1-08<br>3<br>47<br>1<br>48                | 1                 | 1<br>245<br>14<br>259            | 202:<br>2<br>308<br>28<br>336   | 1-09<br>3<br>56<br>0<br>56               | 4              |
| Month Priority Western Division  Final Other Final Other Declared Disaster Final Other 2nd Unit Final Other Interfacility Transfer  Final System Overload Final Weather  Western Exclusions Total    | 167<br>39<br>206                 | 202:<br>2<br>169<br>14<br>183                | 31<br>1<br>32                | <b>4 0 1 1</b>  | 283<br>68<br>351                 | 202:<br>2<br>317<br>61<br>378                 | 1-08<br>3<br>47<br>1<br>48                | 1<br>1<br>1       | 245<br>14<br>259                 | 202:<br>2<br>308<br>28<br>336   | 1-09<br>3<br>56<br>0<br>56               | <b>4 0</b> 5   |
| Month Priority Western Division  Final Other Final Other Declared Disaster Final Other 2nd Unit Final Other Interfacility Transfer  Final System Overload Final Weather  Western Exclusions Total    | 167<br>39<br>206<br>2609<br>1081 | 202:<br>2<br>169<br>14<br>183                | 31<br>1<br>32                | <b>4 0 1 1</b>  | 283<br>68<br>351                 | 202:<br>2<br>317<br>61<br>378<br>3829<br>1084 | 1-08<br>3<br>47<br>1<br>48                | 1<br>1<br>1       | 245<br>14<br>259                 | 202:<br>2<br>308<br>28<br>336   | 1-09<br>3<br>56<br>0<br>56               | <b>4 0</b> 5   |
| Month Priority  Western Division  Final Other Final Other Declared Disaster Final Other 2nd Unit Final Other Interfacility Transfer  Final System Overload Final Weather  West Transports* West Late | 167<br>39<br>206<br>2609<br>1081 | 2022<br>2<br>169<br>14<br>183<br>4060<br>813 | 31<br>1<br>32<br>1149<br>491 | <b>4 0 13 5</b> | 283<br>68<br>351<br>2770<br>1285 | 202:<br>2<br>317<br>61<br>378<br>3829<br>1084 | 1-08<br>3<br>47<br>1<br>48<br>1006<br>491 | 1<br>1<br>12<br>6 | 245<br>14<br>259<br>2510<br>1169 | 308<br>28<br>336<br>3779<br>929 | 1-09<br>3<br>56<br>0<br>56<br>953<br>434 | <b>4 0 5</b> 4 |
| Month Priority  Western Division  Final Other Final Other Declared Disaster Final Other 2nd Unit Final Other Interfacility Transfer  Final System Overload Final Weather  West Transports* West Late | 167<br>39<br>206<br>2609<br>1081 | 2022<br>2<br>169<br>14<br>183<br>4060<br>813 | 31<br>1<br>32<br>1149<br>491 | <b>4 0 13 5</b> | 283<br>68<br>351<br>2770<br>1285 | 202:<br>2<br>317<br>61<br>378<br>3829<br>1084 | 1-08<br>3<br>47<br>1<br>48<br>1006<br>491 | 1<br>1<br>12<br>6 | 245<br>14<br>259<br>2510<br>1169 | 308<br>28<br>336<br>3779<br>929 | 1-09<br>3<br>56<br>0<br>56<br>953<br>434 | <b>4 0 5</b> 4 |