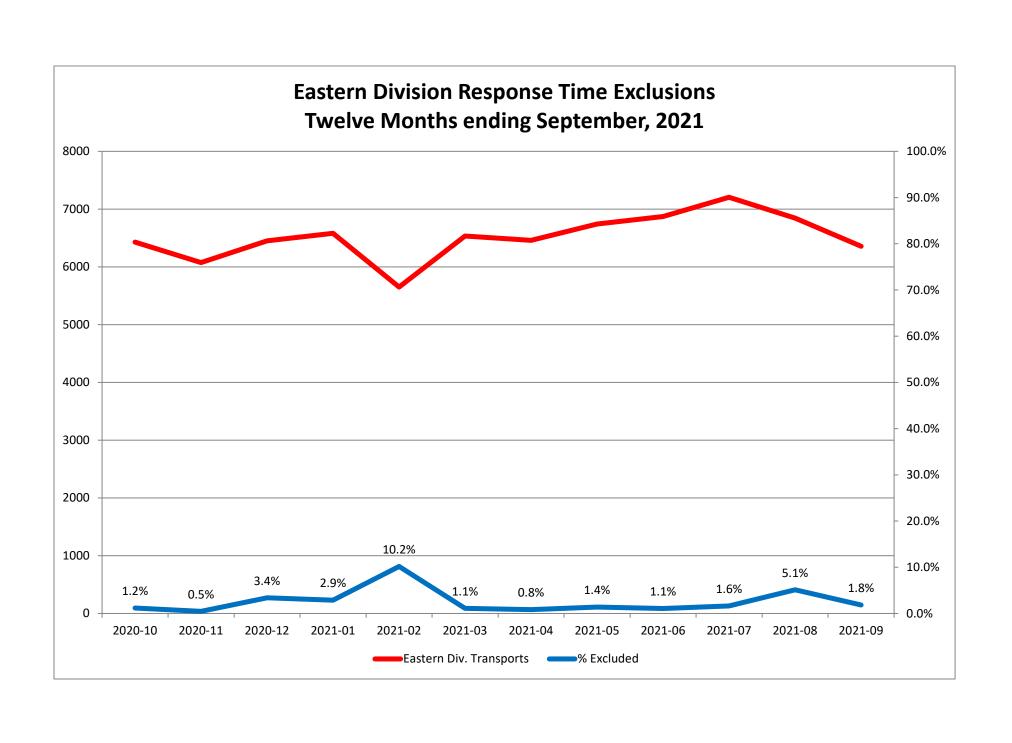

| Month                                                                                                                                                                                                | 2021-07                          |                                              |                              |                 | 2021-08                          |                                               |                                           |                   | 2021-09                          |                                 |                                          |                |
|------------------------------------------------------------------------------------------------------------------------------------------------------------------------------------------------------|----------------------------------|----------------------------------------------|------------------------------|-----------------|----------------------------------|-----------------------------------------------|-------------------------------------------|-------------------|----------------------------------|---------------------------------|------------------------------------------|----------------|
| Priority                                                                                                                                                                                             | 1                                | 2                                            | 3                            | 4               | 1                                | 2                                             | 3                                         | 4                 | 1                                | 2                               | 3                                        | 4              |
| Eastern Division                                                                                                                                                                                     |                                  |                                              |                              |                 |                                  |                                               |                                           |                   |                                  |                                 |                                          |                |
| Final Other                                                                                                                                                                                          |                                  |                                              |                              |                 |                                  |                                               |                                           |                   |                                  |                                 |                                          |                |
| Final Other Declared Disaster                                                                                                                                                                        |                                  |                                              |                              |                 |                                  |                                               |                                           |                   |                                  |                                 |                                          |                |
| Final Other 2nd Unit                                                                                                                                                                                 |                                  |                                              |                              |                 |                                  |                                               |                                           |                   |                                  |                                 |                                          |                |
| Final Other Interfacility Transfer                                                                                                                                                                   |                                  |                                              |                              |                 |                                  |                                               |                                           |                   |                                  |                                 |                                          |                |
| Final System Overload                                                                                                                                                                                | 36                               | 59                                           | 5                            |                 | 90                               | 231                                           | 26                                        | 1                 | 41                               | 68                              | 6                                        |                |
| Final Weather                                                                                                                                                                                        | 10                               | 7                                            |                              |                 | 2                                |                                               |                                           |                   | 1                                | 1                               |                                          |                |
| Eastern Exclusions Total                                                                                                                                                                             | 46                               | 66                                           | 5                            | 0               | 92                               | 231                                           | 26                                        | 1                 | 42                               | 69                              | 6                                        | 0              |
|                                                                                                                                                                                                      |                                  |                                              | •                            |                 |                                  |                                               |                                           |                   |                                  |                                 | •                                        |                |
| East Transports*                                                                                                                                                                                     | 2140                             | 3969                                         | 1070                         | 26              | 2136                             | 3755                                          | 936                                       | 17                | 1965                             | 3408                            | 967                                      | 16             |
| East Late                                                                                                                                                                                            | 305                              | 403                                          | 245                          | 3               | 415                              | 565                                           | 363                                       | 4                 | 352                              | 444                             | 234                                      | 4              |
|                                                                                                                                                                                                      |                                  |                                              | •                            |                 |                                  |                                               |                                           |                   |                                  |                                 | •                                        |                |
| East % of Transports                                                                                                                                                                                 | 2%                               | 2%                                           | 0%                           | 0%              | 4%                               | 6%                                            | 3%                                        | 0%                | 2%                               | 2%                              | 1%                                       | 0%             |
|                                                                                                                                                                                                      |                                  |                                              |                              |                 |                                  |                                               |                                           |                   |                                  |                                 |                                          |                |
| East Compliance**                                                                                                                                                                                    | 85%                              | 89%                                          | 77%                          | 88%             | 80%                              | 84%                                           | 61%                                       | 76%               | 82%                              | 86%                             | 75%                                      | 75%            |
| East Compliance**                                                                                                                                                                                    |                                  |                                              |                              |                 |                                  | 000/                                          | E00/                                      | 72%               | 80%                              | 85%                             | 75%                                      | 75%            |
| East Compliance ***  East Compliance W/O Exclusions**                                                                                                                                                | 83%                              | 88%                                          | 76%                          | 88%             | 77%                              | 80%                                           | 59%                                       | 72%               | 8070                             | 0370                            |                                          |                |
|                                                                                                                                                                                                      | 83%                              | 88%                                          | 76%                          | 88%             | 77%                              | 80%                                           | 59%                                       | 72%               | 8070                             | 0370                            | . 5 / 5                                  |                |
|                                                                                                                                                                                                      | 83%                              | 88%                                          | 76%                          | 88%             | 77%                              | 80%                                           | 59%                                       | 72%               | 8070                             | 0370                            | 7.575                                    |                |
|                                                                                                                                                                                                      | 83%                              | 202:                                         | Į.                           | 88%             | 77%                              | 202:                                          | •                                         | 72%               | 8070                             | 202:                            | <b>'</b>                                 |                |
| East Compliance W/O Exclusions**                                                                                                                                                                     | 83%                              |                                              | Į.                           | 88%<br>4        | 1                                |                                               | •                                         | 4                 | 1                                |                                 | <b>'</b>                                 | 4              |
| East Compliance W/O Exclusions**  Month                                                                                                                                                              |                                  | 202:                                         | L-07                         |                 |                                  | 202:                                          | 1-08                                      |                   |                                  | 202:                            | 1-09                                     |                |
| East Compliance W/O Exclusions**  Month Priority                                                                                                                                                     |                                  | 202:                                         | L-07                         |                 |                                  | 202:                                          | 1-08                                      |                   |                                  | 202:                            | 1-09                                     |                |
| East Compliance W/O Exclusions**  Month  Priority  Western Division                                                                                                                                  |                                  | 202:                                         | L-07                         |                 |                                  | 202:                                          | 1-08                                      |                   |                                  | 202:                            | 1-09                                     |                |
| East Compliance W/O Exclusions**  Month Priority Western Division Final Other                                                                                                                        |                                  | 202:                                         | L-07                         |                 |                                  | 202:                                          | 1-08                                      |                   |                                  | 202:                            | 1-09                                     |                |
| Month Priority Western Division Final Other Final Other Declared Disaster                                                                                                                            |                                  | 202:                                         | L-07                         |                 |                                  | 202:                                          | 1-08                                      |                   |                                  | 202:                            | 1-09                                     |                |
| Month Priority Western Division  Final Other Final Other Declared Disaster Final Other 2nd Unit                                                                                                      |                                  | 202:                                         | L-07                         |                 |                                  | 202:                                          | 1-08                                      |                   |                                  | 202:                            | 1-09                                     |                |
| Month Priority Western Division  Final Other Final Other Declared Disaster Final Other 2nd Unit Final Other Interfacility Transfer                                                                   | 1                                | 202:                                         | 1-07                         |                 | 1                                | 202:                                          | 1-08                                      | 4                 | 1                                | 2022                            | 1-09                                     |                |
| Month Priority Western Division  Final Other Final Other Declared Disaster Final Other 2nd Unit Final Other Interfacility Transfer Final System Overload                                             | 167                              | 202:                                         | 31                           |                 | 283                              | 202:                                          | 1-08<br>3<br>47                           | 4                 | 1 245                            | 202:                            | 3 3 56                                   |                |
| Month Priority  Western Division  Final Other Final Other Declared Disaster Final Other 2nd Unit Final Other Interfacility Transfer  Final System Overload Final Weather                             | 1<br>167<br>39                   | 2022<br>2<br>169                             | 31                           | 4               | 1<br>283<br>68                   | 202:<br>2<br>317<br>61                        | 1-08<br>3<br>47<br>1                      | 1                 | 1<br>245<br>14                   | 2022<br>2<br>308<br>28          | 1-09<br>3<br>56<br>0                     | 4              |
| Month Priority  Western Division  Final Other Final Other Declared Disaster Final Other 2nd Unit Final Other Interfacility Transfer  Final System Overload Final Weather                             | 1<br>167<br>39                   | 202:<br>2<br>169<br>14<br>183                | 31                           | 4               | 1<br>283<br>68                   | 202:<br>2<br>317<br>61<br>378                 | 1-08<br>3<br>47<br>1                      | 1                 | 1<br>245<br>14                   | 2022<br>2<br>308<br>28          | 1-09<br>3<br>56<br>0                     | 4              |
| Month Priority Western Division  Final Other Final Other Declared Disaster Final Other 2nd Unit Final Other Interfacility Transfer  Final System Overload Final Weather Western Exclusions Total     | 167<br>39<br>206                 | 202:<br>2<br>169<br>14<br>183                | 3<br>3<br>31<br>1<br>32      | 4               | 1<br>283<br>68<br>351            | 202:<br>2<br>317<br>61<br>378                 | 1-08<br>3<br>47<br>1<br>48                | 1                 | 1<br>245<br>14<br>259            | 202:<br>2<br>308<br>28<br>336   | 1-09<br>3<br>56<br>0<br>56               | 4              |
| Month Priority Western Division  Final Other Final Other Declared Disaster Final Other 2nd Unit Final Other Interfacility Transfer  Final System Overload Final Weather  Western Exclusions Total    | 167<br>39<br>206                 | 202:<br>2<br>169<br>14<br>183                | 31<br>1<br>32                | <b>4 0 1 1</b>  | 283<br>68<br>351                 | 202:<br>2<br>317<br>61<br>378                 | 1-08<br>3<br>47<br>1<br>48                | 1<br>1<br>1       | 245<br>14<br>259                 | 202:<br>2<br>308<br>28<br>336   | 1-09<br>3<br>56<br>0<br>56               | <b>4 0</b> 5   |
| Month Priority Western Division  Final Other Final Other Declared Disaster Final Other 2nd Unit Final Other Interfacility Transfer  Final System Overload Final Weather  Western Exclusions Total    | 167<br>39<br>206<br>2609<br>1081 | 202:<br>2<br>169<br>14<br>183                | 31<br>1<br>32                | <b>4 0 1 1</b>  | 283<br>68<br>351                 | 202:<br>2<br>317<br>61<br>378<br>3829<br>1084 | 1-08<br>3<br>47<br>1<br>48                | 1<br>1<br>1       | 245<br>14<br>259                 | 202:<br>2<br>308<br>28<br>336   | 1-09<br>3<br>56<br>0<br>56               | <b>4 0</b> 5   |
| Month Priority  Western Division  Final Other Final Other Declared Disaster Final Other 2nd Unit Final Other Interfacility Transfer  Final System Overload Final Weather  West Transports* West Late | 167<br>39<br>206<br>2609<br>1081 | 2022<br>2<br>169<br>14<br>183<br>4060<br>813 | 31<br>1<br>32<br>1149<br>491 | <b>4 0 13 5</b> | 283<br>68<br>351<br>2770<br>1285 | 202:<br>2<br>317<br>61<br>378<br>3829<br>1084 | 1-08<br>3<br>47<br>1<br>48<br>1006<br>491 | 1<br>1<br>12<br>6 | 245<br>14<br>259<br>2510<br>1169 | 308<br>28<br>336<br>3779<br>929 | 1-09<br>3<br>56<br>0<br>56<br>953<br>434 | <b>4 0 5</b> 4 |
| Month Priority  Western Division  Final Other Final Other Declared Disaster Final Other 2nd Unit Final Other Interfacility Transfer  Final System Overload Final Weather  West Transports* West Late | 167<br>39<br>206<br>2609<br>1081 | 2022<br>2<br>169<br>14<br>183<br>4060<br>813 | 31<br>1<br>32<br>1149<br>491 | <b>4 0 13 5</b> | 283<br>68<br>351<br>2770<br>1285 | 202:<br>2<br>317<br>61<br>378<br>3829<br>1084 | 1-08<br>3<br>47<br>1<br>48<br>1006<br>491 | 1<br>1<br>12<br>6 | 245<br>14<br>259<br>2510<br>1169 | 308<br>28<br>336<br>3779<br>929 | 1-09<br>3<br>56<br>0<br>56<br>953<br>434 | <b>4 0 5</b> 4 |