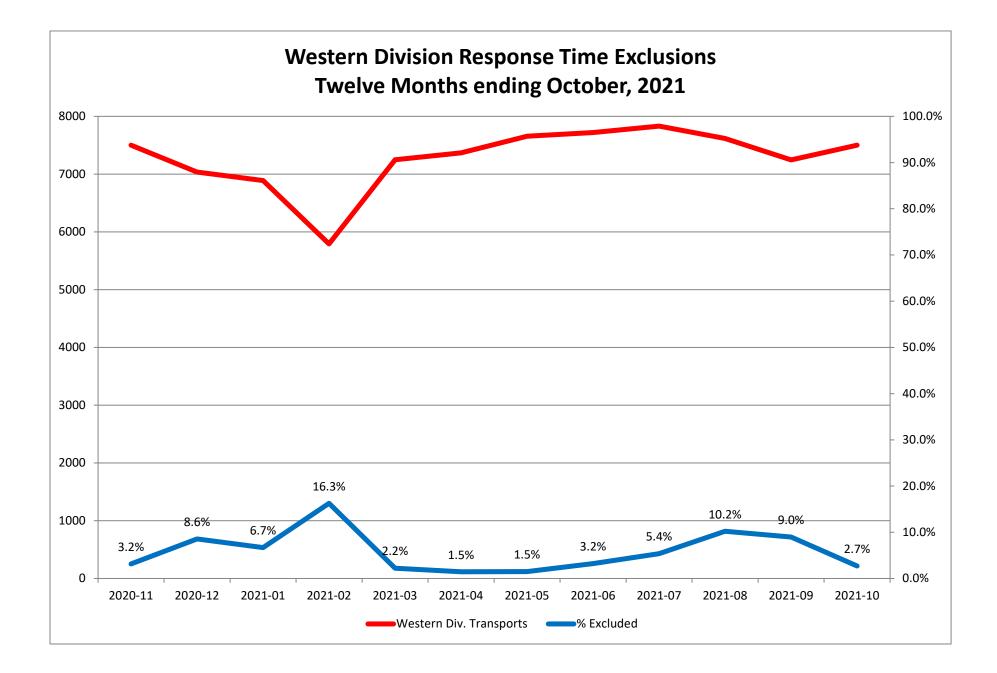

| 1<br>283<br>68<br>351<br>2770<br>1285<br>13% | 2<br>317<br>61<br>378<br>3829<br>1084 | 3<br>47<br>1<br>48<br>1006<br>491       | 1<br>1<br>12<br>6       | 245<br>14<br>259<br>2510<br>1169        | 2<br>308<br>28<br>336<br>3779<br>929       | <b>3</b><br>56<br>0<br><b>56</b><br>953<br>434 | 0<br>5<br>4  | 43<br>40<br>83<br>2594<br>1178       | 2<br>70<br>35<br>105<br>3925<br>863       | 3<br>14<br>14<br>977<br>498       | 0<br>5<br>3  |

\* For the purposes of this report, transports means the number of transports that qualify for inclusion for compliance calculation purposes. Multi-unit response transports for greater than the first unit on \*\* For the purposes of this report, beneficiary and non-beneficiary cities have been combined. Contract compliance measures them separately.