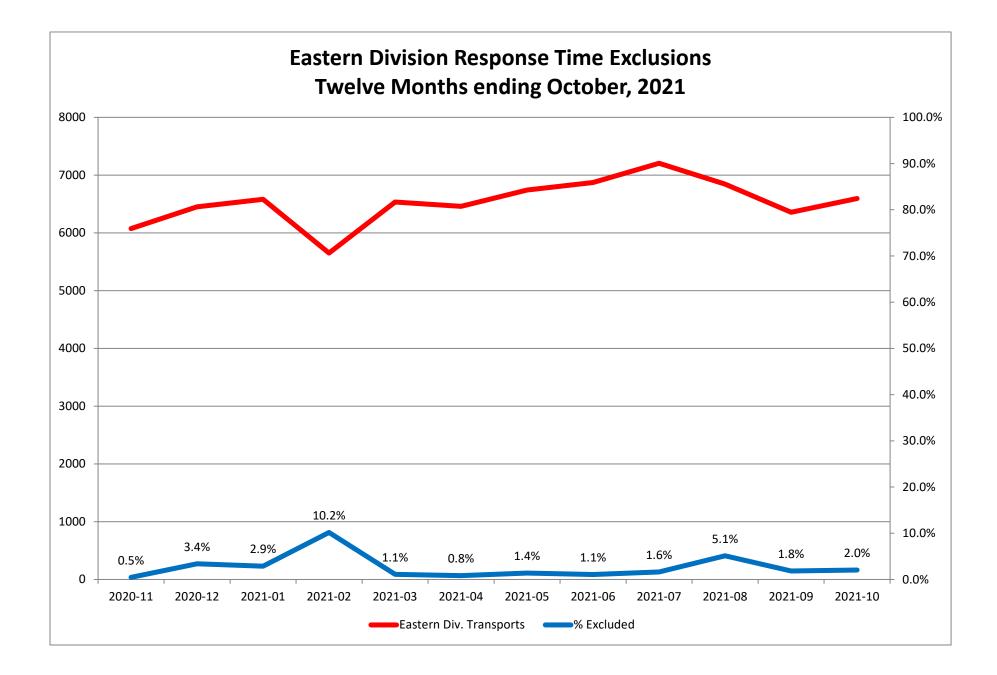

| 1<br>283<br>68<br>351<br>2770<br>1285<br>13% | 2<br>317<br>61<br>378<br>3829<br>1084 | 3<br>47<br>1<br>48<br>1006<br>491       | 1<br>1<br>12<br>6       | 245<br>14<br>259<br>2510<br>1169        | 2<br>308<br>28<br>336<br>3779<br>929       | <b>3</b><br>56<br>0<br><b>56</b><br>953<br>434 | 0<br>5<br>4  | 43<br>40<br>83<br>2594<br>1178       | 2<br>70<br>35<br>105<br>3925<br>863       | 3<br>14<br>14<br>977<br>498       | 0<br>5<br>3  |

\* For the purposes of this report, transports means the number of transports that qualify for inclusion for compliance calculation purposes. Multi-unit response transports for greater than the first unit on \*\* For the purposes of this report, beneficiary and non-beneficiary cities have been combined. Contract compliance measures them separately.