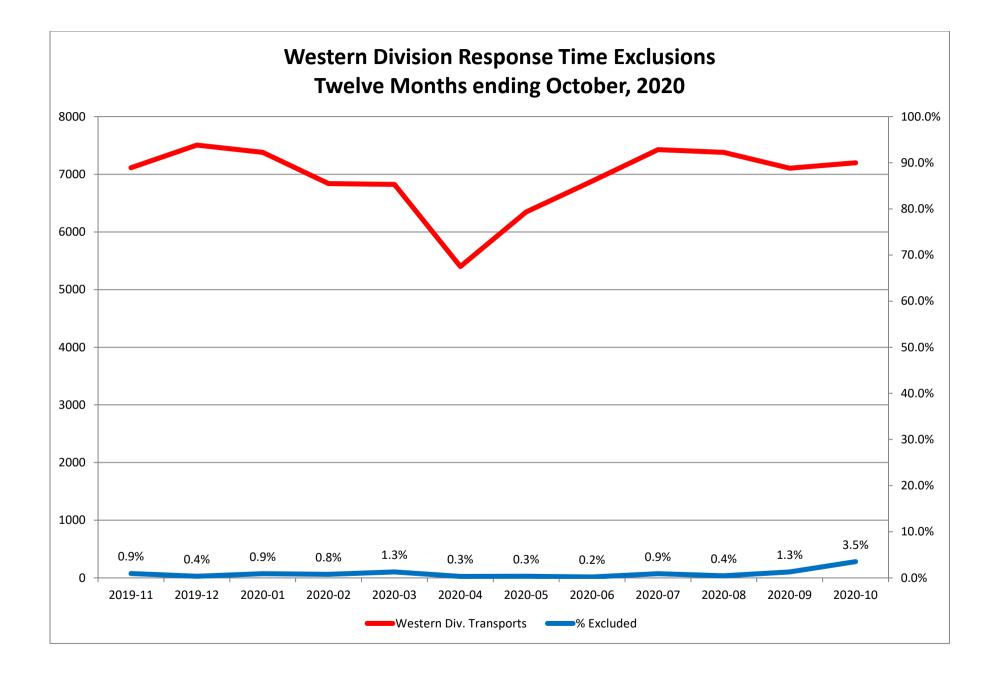

## Response Time Exclusion Summary Report Three Months ending October, 2020

| Month                                                                                                                                                                                                                                                      | 2020-08                                 |                                             |                                                                                                          |                                 | 2020-09                            |                                           |                            |                     | 2020-10                         |                                      |                                   |                     |
|------------------------------------------------------------------------------------------------------------------------------------------------------------------------------------------------------------------------------------------------------------|-----------------------------------------|---------------------------------------------|----------------------------------------------------------------------------------------------------------|---------------------------------|------------------------------------|-------------------------------------------|----------------------------|---------------------|---------------------------------|--------------------------------------|-----------------------------------|---------------------|
| Priority                                                                                                                                                                                                                                                   | 1                                       | 2                                           | 3                                                                                                        | 4                               | 1                                  | 2                                         | 3                          | 4                   | 5                               | 6                                    | 7                                 | 8                   |
| Eastern Division                                                                                                                                                                                                                                           |                                         |                                             |                                                                                                          |                                 |                                    |                                           |                            |                     |                                 |                                      |                                   |                     |
| Final Other                                                                                                                                                                                                                                                | 4                                       |                                             |                                                                                                          |                                 | 1                                  |                                           |                            |                     |                                 |                                      |                                   |                     |
| Final Other Declared Disaster                                                                                                                                                                                                                              |                                         |                                             |                                                                                                          |                                 |                                    |                                           |                            |                     |                                 |                                      |                                   |                     |
| Final Other 2nd Unit                                                                                                                                                                                                                                       |                                         |                                             |                                                                                                          |                                 |                                    |                                           |                            |                     |                                 |                                      |                                   |                     |
| Final Other Interfacility Transfer                                                                                                                                                                                                                         |                                         |                                             |                                                                                                          |                                 |                                    |                                           |                            |                     |                                 |                                      |                                   |                     |
| Final System Overload                                                                                                                                                                                                                                      | 32                                      | 25                                          | 4                                                                                                        |                                 | 17                                 | 16                                        |                            |                     | 17                              | 21                                   | 13                                |                     |
| Final Weather                                                                                                                                                                                                                                              | 7                                       | 5                                           | 1                                                                                                        |                                 | 5                                  | 3                                         | 2                          |                     | 19                              | 3                                    | 3                                 |                     |
| Eastern Exclusions Total                                                                                                                                                                                                                                   | 43                                      | 30                                          | 5                                                                                                        | 0                               | 23                                 | 19                                        | 2                          | 0                   | 36                              | 24                                   | 16                                | 0                   |
|                                                                                                                                                                                                                                                            |                                         |                                             |                                                                                                          |                                 |                                    |                                           |                            |                     |                                 |                                      |                                   |                     |
| East Transports*                                                                                                                                                                                                                                           | 1825                                    | 3767                                        | 898                                                                                                      | 12                              | 1748                               | 3603                                      | 1002                       | 26                  | 1755                            | 3629                                 | 1018                              | 28                  |
| East Late                                                                                                                                                                                                                                                  | 190                                     | 154                                         | 173                                                                                                      | 2                               | 145                                | 71                                        | 110                        | 2                   | 181                             | 106                                  | 216                               | 2                   |
|                                                                                                                                                                                                                                                            |                                         |                                             |                                                                                                          |                                 |                                    |                                           |                            |                     | •                               |                                      | ·                                 |                     |
| East % of Transports                                                                                                                                                                                                                                       | 2%                                      | 1%                                          | 1%                                                                                                       | 0%                              | 1%                                 | 1%                                        | 0%                         | 0%                  | 2%                              | 1%                                   | 2%                                | 0%                  |
|                                                                                                                                                                                                                                                            |                                         |                                             |                                                                                                          |                                 |                                    |                                           |                            |                     |                                 |                                      |                                   |                     |
| East Compliance**                                                                                                                                                                                                                                          |                                         | 95%                                         | 80%                                                                                                      | 83%                             | 91%                                | 98%                                       | 89%                        | 92%                 | 89%                             | 97%                                  | 78%                               | 92%                 |
|                                                                                                                                                                                                                                                            |                                         | 050/                                        | 0.00/                                                                                                    | 83%                             | 90%                                | 97%                                       | 88%                        | 92%                 | 87%                             | 96%                                  | 77%                               | 92%                 |
| East Compliance W/O Exclusions**                                                                                                                                                                                                                           | 87%                                     | 95%                                         | 80%                                                                                                      | 83%                             | 5070                               | 0.70                                      |                            |                     |                                 |                                      |                                   |                     |
| East Compliance W/O Exclusions**                                                                                                                                                                                                                           | 87%                                     | 95%                                         | 80%                                                                                                      | 83%                             | 5070                               | 0770                                      |                            |                     |                                 |                                      |                                   |                     |
| East Compliance W/O Exclusions**                                                                                                                                                                                                                           | 87%                                     | 95%                                         | 80%                                                                                                      | 83%                             | 5676                               | 0770                                      |                            |                     |                                 |                                      |                                   |                     |
| East Compliance W/O Exclusions**<br>Month                                                                                                                                                                                                                  |                                         | 95%<br>2020                                 | I                                                                                                        | 83%                             | 5070                               | 202                                       | 0-09                       |                     |                                 | 2020                                 | )-10                              |                     |
|                                                                                                                                                                                                                                                            |                                         |                                             | I                                                                                                        | 83%<br>4                        | 1                                  |                                           | D-09<br>3                  | 4                   | 5                               | 2020                                 | )-10<br>7                         | 8                   |
| Month                                                                                                                                                                                                                                                      |                                         | 2020                                        | -08                                                                                                      |                                 |                                    | 202                                       |                            | 4                   | 5                               |                                      |                                   | 8                   |
| Month<br>Priority                                                                                                                                                                                                                                          |                                         | 2020                                        | -08                                                                                                      |                                 |                                    | 202                                       |                            | 4                   | 5                               |                                      |                                   | 8                   |
| Month<br>Priority<br>Western Division                                                                                                                                                                                                                      |                                         | 2020                                        | -08                                                                                                      |                                 |                                    | 202                                       |                            | 4                   | 5                               |                                      |                                   | 8                   |
| Month<br>Priority<br>Western Division<br>Final Other                                                                                                                                                                                                       |                                         | 2020                                        | -08                                                                                                      |                                 |                                    | 202                                       |                            | 4                   | 5                               |                                      |                                   | 8                   |
| Month<br>Priority<br>Western Division<br>Final Other<br>Final Other Declared Disaster                                                                                                                                                                      |                                         | 2020                                        | -08                                                                                                      |                                 |                                    | 202                                       |                            | 4                   |                                 |                                      |                                   | 8                   |
| Month<br>Priority<br>Western Division<br>Final Other<br>Final Other Declared Disaster<br>Final Other 2nd Unit                                                                                                                                              |                                         | 2020                                        | -08                                                                                                      |                                 |                                    | 202                                       |                            | 4                   | <b>5</b><br>73                  |                                      |                                   | 8                   |
| Month<br>Priority<br>Western Division<br>Final Other<br>Final Other Declared Disaster<br>Final Other 2nd Unit<br>Final Other Interfacility Transfer                                                                                                        |                                         | 2020                                        | -08                                                                                                      |                                 |                                    | 2020                                      | 3                          | 4                   |                                 | 6                                    | 7                                 | 8                   |
| Month<br>Priority<br>Western Division<br>Final Other<br>Final Other Declared Disaster<br>Final Other 2nd Unit<br>Final Other Interfacility Transfer<br>Final System Overload                                                                               | 1<br>                                   | 2020                                        | -08                                                                                                      |                                 | 1                                  | 2020                                      | 3                          | 4                   | 73                              | 22                                   | 7                                 | 8                   |
| Month<br>Priority<br>Western Division<br>Final Other<br>Final Other Declared Disaster<br>Final Other 2nd Unit<br>Final Other Interfacility Transfer<br>Final System Overload<br>Final Weather                                                              | 1<br>                                   | 2020<br>2<br>1<br>15<br>2                   | 3                                                                                                        | 4                               | 1<br>38<br>28                      | 202(<br>2<br>                             | 3                          |                     | 73<br>156                       | 6<br>22<br>137                       | 7<br>4<br>66                      |                     |
| Month<br>Priority<br>Western Division<br>Final Other<br>Final Other Declared Disaster<br>Final Other 2nd Unit<br>Final Other Interfacility Transfer<br>Final System Overload<br>Final Weather                                                              | 1<br>16<br>0<br>16                      | 2020<br>2<br>1<br>15<br>2                   | 3                                                                                                        | 4                               | 1<br>38<br>28                      | 202(<br>2<br>                             | 3<br>4<br>4                |                     | 73<br>156                       | 6<br>22<br>137                       | 7<br>4<br>66                      |                     |
| Month<br>Priority<br>Western Division<br>Final Other<br>Final Other Declared Disaster<br>Final Other 2nd Unit<br>Final Other Interfacility Transfer<br>Final System Overload<br>Final Weather<br>Western Exclusions Total                                  | 1<br>16<br>0<br>16                      | 2020<br>2<br>15<br>2<br>17                  | 9-08 3                                                                                                   | 4                               | 1<br>38<br>28<br>66                | 2020<br>2<br>2<br>21<br>21                | 3<br>4<br>4                | 0                   | 73<br>156<br>229                | 6<br>22<br>137<br>159                | 7<br>4<br>66<br>70                | 0                   |
| Month<br>Priority<br>Western Division<br>Final Other<br>Final Other Declared Disaster<br>Final Other 2nd Unit<br>Final Other Interfacility Transfer<br>Final System Overload<br>Final Weather<br>Western Exclusions Total                                  | 1<br>16<br>0<br>16<br>2225<br>538       | 2020<br>2<br>                               | 9-08<br>3<br>4<br>4<br>7<br>7<br>7<br>7<br>7<br>7<br>7<br>7<br>7<br>7<br>7<br>7<br>7<br>7<br>7<br>7<br>7 | <b>4</b><br><b>0</b><br>16      | 1<br>38<br>28<br>66<br>2156        | 2020<br>2<br>2<br>21<br>21<br>3880        | 3<br>4<br>4<br>1056        | <b>0</b><br>12      | 73<br>156<br>229<br>2251        | 6<br>22<br>137<br>159<br>3944        | 7<br>4<br>66<br>70<br>1040<br>354 | 0                   |
| Month<br>Priority<br>Western Division<br>Final Other<br>Final Other Declared Disaster<br>Final Other 2nd Unit<br>Final Other Interfacility Transfer<br>Final System Overload<br>Final Weather<br>Western Exclusions Total                                  | 1<br>16<br>0<br>16<br>2225<br>538       | 2020<br>2<br>1<br>1<br>5<br>2<br>17<br>4126 | 0-08<br>3<br>4<br>0<br>0<br>1013                                                                         | <b>4</b><br><b>0</b><br>16      | 1<br>38<br>28<br>66<br>2156        | 2020<br>2<br>2<br>21<br>21<br>3880        | 3<br>4<br>4<br>1056        | <b>0</b><br>12      | 73<br>156<br>229<br>2251        | 6<br>22<br>137<br>159<br>3944        | 7<br>4<br>66<br>70<br>1040        | 0                   |
| Month<br>Priority<br>Western Division<br>Final Other<br>Final Other Declared Disaster<br>Final Other 2nd Unit<br>Final Other Interfacility Transfer<br>Final System Overload<br>Final Weather<br>Western Exclusions Total<br>West Transports*<br>West Late | 1<br>16<br>0<br>16<br>2225<br>538       | 2020<br>2<br>                               | 9-08<br>3<br>4<br>4<br>7<br>7<br>7<br>7<br>7<br>7<br>7<br>7<br>7<br>7<br>7<br>7<br>7<br>7<br>7<br>7<br>7 | <b>4</b><br><b>0</b><br>16<br>4 | 1<br>38<br>28<br>66<br>2156<br>453 | 2020<br>2<br>2<br>21<br>21<br>3880<br>182 | 3<br>4<br>4<br>1056<br>322 | <b>0</b><br>12<br>5 | 73<br>156<br>229<br>2251<br>557 | 6<br>22<br>137<br>159<br>3944<br>343 | 7<br>4<br>66<br>70<br>1040<br>354 | <b>0</b><br>27<br>3 |
| Month<br>Priority<br>Western Division<br>Final Other<br>Final Other Declared Disaster<br>Final Other 2nd Unit<br>Final Other Interfacility Transfer<br>Final System Overload<br>Final Weather<br>Western Exclusions Total<br>West Transports*<br>West Late | 1<br>16<br>0<br>16<br>2225<br>538<br>1% | 2020<br>2<br>                               | 9-08<br>3<br>4<br>4<br>7<br>7<br>7<br>7<br>7<br>7<br>7<br>7<br>7<br>7<br>7<br>7<br>7<br>7<br>7<br>7<br>7 | <b>4</b><br><b>0</b><br>16<br>4 | 1<br>38<br>28<br>66<br>2156<br>453 | 2020<br>2<br>2<br>21<br>21<br>3880<br>182 | 3<br>4<br>4<br>1056<br>322 | <b>0</b><br>12<br>5 | 73<br>156<br>229<br>2251<br>557 | 6<br>22<br>137<br>159<br>3944<br>343 | 7<br>4<br>66<br>70<br>1040<br>354 | <b>0</b><br>27<br>3 |