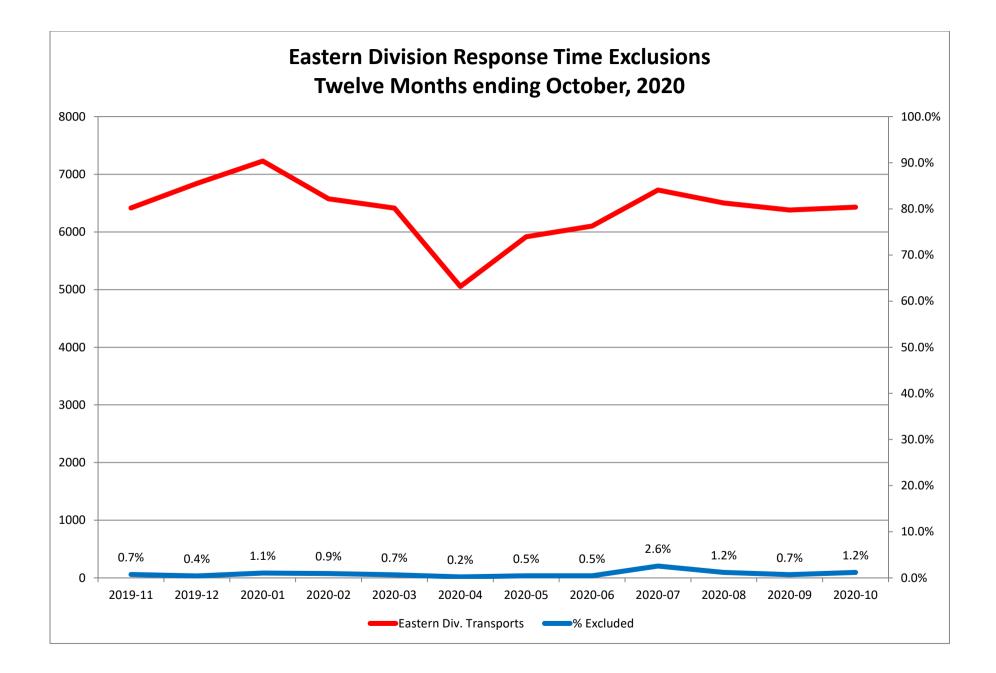

## Response Time Exclusion Summary Report Three Months ending October, 2020

| Month                                                                                                                                                                                                                                                      | 2020-08                                 |                                             |                                                                                                          |                                 | 2020-09                            |                                           |                            |                     | 2020-10                         |                                      |                                   |                     |
|------------------------------------------------------------------------------------------------------------------------------------------------------------------------------------------------------------------------------------------------------------|-----------------------------------------|---------------------------------------------|----------------------------------------------------------------------------------------------------------|---------------------------------|------------------------------------|-------------------------------------------|----------------------------|---------------------|---------------------------------|--------------------------------------|-----------------------------------|---------------------|
| Priority                                                                                                                                                                                                                                                   | 1                                       | 2                                           | 3                                                                                                        | 4                               | 1                                  | 2                                         | 3                          | 4                   | 5                               | 6                                    | 7                                 | 8                   |
| Eastern Division                                                                                                                                                                                                                                           |                                         |                                             |                                                                                                          |                                 |                                    |                                           |                            |                     |                                 |                                      |                                   |                     |
| Final Other                                                                                                                                                                                                                                                | 4                                       |                                             |                                                                                                          |                                 | 1                                  |                                           |                            |                     |                                 |                                      |                                   |                     |
| Final Other Declared Disaster                                                                                                                                                                                                                              |                                         |                                             |                                                                                                          |                                 |                                    |                                           |                            |                     |                                 |                                      |                                   |                     |
| Final Other 2nd Unit                                                                                                                                                                                                                                       |                                         |                                             |                                                                                                          |                                 |                                    |                                           |                            |                     |                                 |                                      |                                   |                     |
| Final Other Interfacility Transfer                                                                                                                                                                                                                         |                                         |                                             |                                                                                                          |                                 |                                    |                                           |                            |                     |                                 |                                      |                                   |                     |
| Final System Overload                                                                                                                                                                                                                                      | 32                                      | 25                                          | 4                                                                                                        |                                 | 17                                 | 16                                        |                            |                     | 17                              | 21                                   | 13                                |                     |
| Final Weather                                                                                                                                                                                                                                              | 7                                       | 5                                           | 1                                                                                                        |                                 | 5                                  | 3                                         | 2                          |                     | 19                              | 3                                    | 3                                 |                     |
| Eastern Exclusions Total                                                                                                                                                                                                                                   | 43                                      | 30                                          | 5                                                                                                        | 0                               | 23                                 | 19                                        | 2                          | 0                   | 36                              | 24                                   | 16                                | 0                   |
|                                                                                                                                                                                                                                                            |                                         |                                             |                                                                                                          |                                 |                                    |                                           |                            |                     |                                 |                                      |                                   |                     |
| East Transports*                                                                                                                                                                                                                                           | 1825                                    | 3767                                        | 898                                                                                                      | 12                              | 1748                               | 3603                                      | 1002                       | 26                  | 1755                            | 3629                                 | 1018                              | 28                  |
| East Late                                                                                                                                                                                                                                                  | 190                                     | 154                                         | 173                                                                                                      | 2                               | 145                                | 71                                        | 110                        | 2                   | 181                             | 106                                  | 216                               | 2                   |
|                                                                                                                                                                                                                                                            |                                         |                                             |                                                                                                          |                                 |                                    |                                           |                            |                     | •                               |                                      | ·                                 |                     |
| East % of Transports                                                                                                                                                                                                                                       | 2%                                      | 1%                                          | 1%                                                                                                       | 0%                              | 1%                                 | 1%                                        | 0%                         | 0%                  | 2%                              | 1%                                   | 2%                                | 0%                  |
|                                                                                                                                                                                                                                                            |                                         |                                             |                                                                                                          |                                 |                                    |                                           |                            |                     |                                 |                                      |                                   |                     |
| East Compliance**                                                                                                                                                                                                                                          |                                         | 95%                                         | 80%                                                                                                      | 83%                             | 91%                                | 98%                                       | 89%                        | 92%                 | 89%                             | 97%                                  | 78%                               | 92%                 |
|                                                                                                                                                                                                                                                            |                                         | 050/                                        | 0.00/                                                                                                    | 83%                             | 90%                                | 97%                                       | 88%                        | 92%                 | 87%                             | 96%                                  | 77%                               | 92%                 |
| East Compliance W/O Exclusions**                                                                                                                                                                                                                           | 87%                                     | 95%                                         | 80%                                                                                                      | 83%                             | 5070                               | 0.70                                      |                            |                     |                                 |                                      |                                   |                     |
| East Compliance W/O Exclusions**                                                                                                                                                                                                                           | 87%                                     | 95%                                         | 80%                                                                                                      | 83%                             | 5070                               | 0770                                      |                            |                     |                                 |                                      |                                   |                     |
| East Compliance W/O Exclusions**                                                                                                                                                                                                                           | 87%                                     | 95%                                         | 80%                                                                                                      | 83%                             | 5676                               | 0770                                      |                            |                     |                                 |                                      |                                   |                     |
| East Compliance W/O Exclusions**<br>Month                                                                                                                                                                                                                  |                                         | 95%<br>2020                                 | I                                                                                                        | 83%                             | 5070                               | 202                                       | 0-09                       |                     |                                 | 2020                                 | )-10                              |                     |
|                                                                                                                                                                                                                                                            |                                         |                                             | I                                                                                                        | 83%<br>4                        | 1                                  |                                           | D-09<br>3                  | 4                   | 5                               | 2020                                 | )-10<br>7                         | 8                   |
| Month                                                                                                                                                                                                                                                      |                                         | 2020                                        | -08                                                                                                      |                                 |                                    | 202                                       |                            | 4                   | 5                               |                                      |                                   | 8                   |
| Month<br>Priority                                                                                                                                                                                                                                          |                                         | 2020                                        | -08                                                                                                      |                                 |                                    | 202                                       |                            | 4                   | 5                               |                                      |                                   | 8                   |
| Month<br>Priority<br>Western Division                                                                                                                                                                                                                      |                                         | 2020                                        | -08                                                                                                      |                                 |                                    | 202                                       |                            | 4                   | 5                               |                                      |                                   | 8                   |
| Month<br>Priority<br>Western Division<br>Final Other                                                                                                                                                                                                       |                                         | 2020                                        | -08                                                                                                      |                                 |                                    | 202                                       |                            | 4                   | 5                               |                                      |                                   | 8                   |
| Month<br>Priority<br>Western Division<br>Final Other<br>Final Other Declared Disaster                                                                                                                                                                      |                                         | 2020                                        | -08                                                                                                      |                                 |                                    | 202                                       |                            | 4                   |                                 |                                      |                                   | 8                   |
| Month<br>Priority<br>Western Division<br>Final Other<br>Final Other Declared Disaster<br>Final Other 2nd Unit                                                                                                                                              |                                         | 2020                                        | -08                                                                                                      |                                 |                                    | 202                                       |                            | 4                   | <b>5</b><br>73                  |                                      |                                   | 8                   |
| Month<br>Priority<br>Western Division<br>Final Other<br>Final Other Declared Disaster<br>Final Other 2nd Unit<br>Final Other Interfacility Transfer                                                                                                        |                                         | 2020                                        | -08                                                                                                      |                                 |                                    | 2020                                      | 3                          | 4                   |                                 | 6                                    | 7                                 | 8                   |
| Month<br>Priority<br>Western Division<br>Final Other<br>Final Other Declared Disaster<br>Final Other 2nd Unit<br>Final Other Interfacility Transfer<br>Final System Overload                                                                               | 1<br>                                   | 2020                                        | -08                                                                                                      |                                 | 1                                  | 2020                                      | 3                          | 4                   | 73                              | 22                                   | 7                                 | 8                   |
| Month<br>Priority<br>Western Division<br>Final Other<br>Final Other Declared Disaster<br>Final Other 2nd Unit<br>Final Other Interfacility Transfer<br>Final System Overload<br>Final Weather                                                              | 1<br>                                   | 2020<br>2<br>1<br>15<br>2                   | 3                                                                                                        | 4                               | 1<br>38<br>28                      | 202(<br>2<br>                             | 3                          |                     | 73<br>156                       | 6<br>22<br>137                       | 7<br>4<br>66                      |                     |
| Month<br>Priority<br>Western Division<br>Final Other<br>Final Other Declared Disaster<br>Final Other 2nd Unit<br>Final Other Interfacility Transfer<br>Final System Overload<br>Final Weather                                                              | 1<br>16<br>0<br>16                      | 2020<br>2<br>1<br>15<br>2                   | 3                                                                                                        | 4                               | 1<br>38<br>28                      | 202(<br>2<br>                             | 3<br>4<br>4                |                     | 73<br>156                       | 6<br>22<br>137                       | 7<br>4<br>66                      |                     |
| Month<br>Priority<br>Western Division<br>Final Other<br>Final Other Declared Disaster<br>Final Other 2nd Unit<br>Final Other Interfacility Transfer<br>Final System Overload<br>Final Weather<br>Western Exclusions Total                                  | 1<br>16<br>0<br>16                      | 2020<br>2<br>15<br>2<br>17                  | 9-08 3                                                                                                   | 4                               | 1<br>38<br>28<br>66                | 2020<br>2<br>2<br>21<br>21                | 3<br>4<br>4                | 0                   | 73<br>156<br>229                | 6<br>22<br>137<br>159                | 7<br>4<br>66<br>70                | 0                   |
| Month<br>Priority<br>Western Division<br>Final Other<br>Final Other Declared Disaster<br>Final Other 2nd Unit<br>Final Other Interfacility Transfer<br>Final System Overload<br>Final Weather<br>Western Exclusions Total                                  | 1<br>16<br>0<br>16<br>2225<br>538       | 2020<br>2<br>                               | 9-08<br>3<br>4<br>4<br>7<br>7<br>7<br>7<br>7<br>7<br>7<br>7<br>7<br>7<br>7<br>7<br>7<br>7<br>7<br>7<br>7 | <b>4</b><br><b>0</b><br>16      | 1<br>38<br>28<br>66<br>2156        | 2020<br>2<br>2<br>21<br>21<br>3880        | 3<br>4<br>4<br>1056        | <b>0</b><br>12      | 73<br>156<br>229<br>2251        | 6<br>22<br>137<br>159<br>3944        | 7<br>4<br>66<br>70<br>1040<br>354 | 0                   |
| Month<br>Priority<br>Western Division<br>Final Other<br>Final Other Declared Disaster<br>Final Other 2nd Unit<br>Final Other Interfacility Transfer<br>Final System Overload<br>Final Weather<br>Western Exclusions Total                                  | 1<br>16<br>0<br>16<br>2225<br>538       | 2020<br>2<br>1<br>1<br>5<br>2<br>17<br>4126 | 0-08<br>3<br>4<br>0<br>0<br>1013                                                                         | <b>4</b><br><b>0</b><br>16      | 1<br>38<br>28<br>66<br>2156        | 2020<br>2<br>2<br>21<br>21<br>3880        | 3<br>4<br>4<br>1056        | <b>0</b><br>12      | 73<br>156<br>229<br>2251        | 6<br>22<br>137<br>159<br>3944        | 7<br>4<br>66<br>70<br>1040        | 0                   |
| Month<br>Priority<br>Western Division<br>Final Other<br>Final Other Declared Disaster<br>Final Other 2nd Unit<br>Final Other Interfacility Transfer<br>Final System Overload<br>Final Weather<br>Western Exclusions Total<br>West Transports*<br>West Late | 1<br>16<br>0<br>16<br>2225<br>538       | 2020<br>2<br>                               | 9-08<br>3<br>4<br>4<br>7<br>7<br>7<br>7<br>7<br>7<br>7<br>7<br>7<br>7<br>7<br>7<br>7<br>7<br>7<br>7<br>7 | <b>4</b><br><b>0</b><br>16<br>4 | 1<br>38<br>28<br>66<br>2156<br>453 | 2020<br>2<br>2<br>21<br>21<br>3880<br>182 | 3<br>4<br>4<br>1056<br>322 | <b>0</b><br>12<br>5 | 73<br>156<br>229<br>2251<br>557 | 6<br>22<br>137<br>159<br>3944<br>343 | 7<br>4<br>66<br>70<br>1040<br>354 | <b>0</b><br>27<br>3 |
| Month<br>Priority<br>Western Division<br>Final Other<br>Final Other Declared Disaster<br>Final Other 2nd Unit<br>Final Other Interfacility Transfer<br>Final System Overload<br>Final Weather<br>Western Exclusions Total<br>West Transports*<br>West Late | 1<br>16<br>0<br>16<br>2225<br>538<br>1% | 2020<br>2<br>                               | 9-08<br>3<br>4<br>4<br>7<br>7<br>7<br>7<br>7<br>7<br>7<br>7<br>7<br>7<br>7<br>7<br>7<br>7<br>7<br>7<br>7 | <b>4</b><br><b>0</b><br>16<br>4 | 1<br>38<br>28<br>66<br>2156<br>453 | 2020<br>2<br>2<br>21<br>21<br>3880<br>182 | 3<br>4<br>4<br>1056<br>322 | <b>0</b><br>12<br>5 | 73<br>156<br>229<br>2251<br>557 | 6<br>22<br>137<br>159<br>3944<br>343 | 7<br>4<br>66<br>70<br>1040<br>354 | <b>0</b><br>27<br>3 |