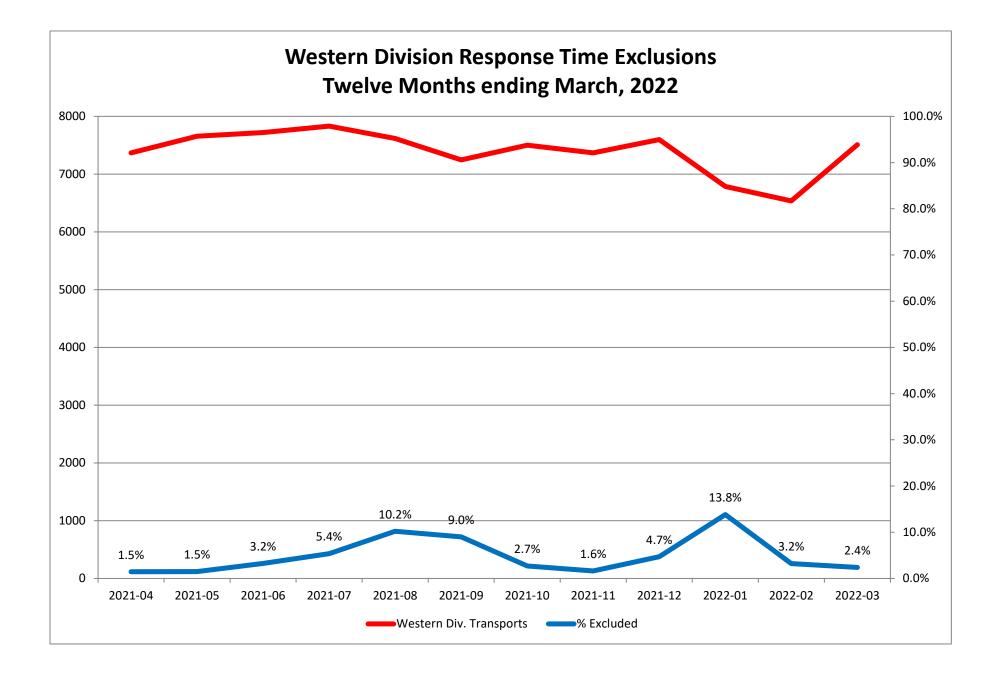

## Response Time Exclusion Summary Report Three Months ending March, 2022

| Month                                                                                                                                                                                                                                                                     | 2022-01                                             |                                              |                                                      |                             |
|---------------------------------------------------------------------------------------------------------------------------------------------------------------------------------------------------------------------------------------------------------------------------|-----------------------------------------------------|----------------------------------------------|------------------------------------------------------|-----------------------------|
| Priority                                                                                                                                                                                                                                                                  | 1                                                   | 2                                            | 3                                                    | 4                           |
| Eastern Division                                                                                                                                                                                                                                                          |                                                     |                                              |                                                      |                             |
| Final Other                                                                                                                                                                                                                                                               |                                                     |                                              |                                                      |                             |
| Final Other Declared Disaster                                                                                                                                                                                                                                             |                                                     |                                              |                                                      |                             |
| Final Other 2nd Unit                                                                                                                                                                                                                                                      |                                                     |                                              |                                                      |                             |
| Final Other Interfacility Transfer                                                                                                                                                                                                                                        |                                                     |                                              |                                                      |                             |
| Final System Overload                                                                                                                                                                                                                                                     | 81                                                  | 129                                          | 30                                                   |                             |
| Final Weather                                                                                                                                                                                                                                                             | 21                                                  | 13                                           | 3                                                    |                             |
| Eastern Exclusions Total                                                                                                                                                                                                                                                  | 102                                                 | 142                                          | 33                                                   | 0                           |
|                                                                                                                                                                                                                                                                           |                                                     |                                              |                                                      |                             |
| East Transports*                                                                                                                                                                                                                                                          | 2189                                                | 3694                                         | 865                                                  | 20                          |
| East Late                                                                                                                                                                                                                                                                 | 420                                                 | 590                                          | 474                                                  | 9                           |
|                                                                                                                                                                                                                                                                           |                                                     |                                              |                                                      |                             |
| East % of Transports                                                                                                                                                                                                                                                      | 5%                                                  | 4%                                           | 4%                                                   | 0%                          |
|                                                                                                                                                                                                                                                                           |                                                     |                                              |                                                      |                             |
| East Compliance**                                                                                                                                                                                                                                                         | 80%                                                 |                                              | 45%                                                  | 55%                         |
| East Compliance W/O Exclusions**                                                                                                                                                                                                                                          | 77%                                                 | 80%                                          | 43%                                                  | 55%                         |
|                                                                                                                                                                                                                                                                           |                                                     |                                              |                                                      |                             |
|                                                                                                                                                                                                                                                                           |                                                     |                                              |                                                      |                             |
|                                                                                                                                                                                                                                                                           |                                                     |                                              |                                                      |                             |
| Month                                                                                                                                                                                                                                                                     |                                                     | 202                                          | 2-01                                                 |                             |
| Month<br>Priority                                                                                                                                                                                                                                                         |                                                     | 202<br>2                                     | 2-01<br>3                                            | 4                           |
|                                                                                                                                                                                                                                                                           |                                                     |                                              |                                                      | 4                           |
| Priority                                                                                                                                                                                                                                                                  |                                                     |                                              |                                                      | 4                           |
| Priority<br>Western Division<br>Final Other<br>Final Other Declared Disaster                                                                                                                                                                                              |                                                     |                                              |                                                      | 4                           |
| Priority<br>Western Division<br>Final Other<br>Final Other Declared Disaster<br>Final Other 2nd Unit                                                                                                                                                                      |                                                     |                                              |                                                      | 4                           |
| Priority<br>Western Division<br>Final Other<br>Final Other Declared Disaster<br>Final Other 2nd Unit<br>Final Other Interfacility Transfer                                                                                                                                |                                                     |                                              |                                                      |                             |
| Priority<br>Western Division<br>Final Other<br>Final Other Declared Disaster<br>Final Other 2nd Unit<br>Final Other Interfacility Transfer<br>Final System Overload                                                                                                       | 415                                                 | 2<br>398                                     | 3<br>67                                              | 1                           |
| Priority Western Division Final Other Final Other Declared Disaster Final Other 2nd Unit Final Other Interfacility Transfer Final System Overload Final Weather                                                                                                           | 1<br>415<br>31                                      | 2<br>398<br>23                               | 3<br>67<br>3                                         | <br><br>0                   |
| Priority<br>Western Division<br>Final Other<br>Final Other Declared Disaster<br>Final Other 2nd Unit<br>Final Other Interfacility Transfer<br>Final System Overload                                                                                                       | 1<br>415<br>31                                      | 2<br>398                                     | 3<br>67                                              | 1                           |
| Priority<br>Western Division<br>Final Other<br>Final Other Declared Disaster<br>Final Other 2nd Unit<br>Final Other Interfacility Transfer<br>Final System Overload<br>Final Weather<br>Western Exclusions Total                                                          | 1<br>415<br>31<br>446                               | 2<br>398<br>23<br>421                        | 3<br>67<br>3<br>70                                   | 1<br>0<br>1                 |
| Priority<br>Western Division<br>Final Other<br>Final Other Declared Disaster<br>Final Other 2nd Unit<br>Final Other Interfacility Transfer<br>Final System Overload<br>Final Weather<br>Western Exclusions Total<br>West Transports*                                      | 1<br>415<br>31<br>446<br>2569                       | 2<br>398<br>23<br>421<br>3290                | 3<br>67<br>3<br>70<br>920                            | 1<br>0<br>1<br>7            |
| Priority<br>Western Division<br>Final Other<br>Final Other Declared Disaster<br>Final Other 2nd Unit<br>Final Other Interfacility Transfer<br>Final System Overload<br>Final Weather<br>Western Exclusions Total                                                          | 1<br>415<br>31<br>446<br>2569                       | 2<br>398<br>23<br>421                        | 3<br>67<br>3<br>70                                   | 1<br>0<br>1                 |
| Priority<br>Western Division<br>Final Other<br>Final Other Declared Disaster<br>Final Other 2nd Unit<br>Final Other Interfacility Transfer<br>Final System Overload<br>Final Weather<br>Western Exclusions Total<br>West Transports*<br>West Late                         | 1<br>415<br>31<br>446<br>2569<br>1418               | 2<br>398<br>23<br>421<br>3290<br>1349        | <b>3</b><br>67<br>3<br><b>70</b><br>920<br>493       | 1<br>0<br>1<br>7<br>5       |
| Priority<br>Western Division<br>Final Other<br>Final Other Declared Disaster<br>Final Other 2nd Unit<br>Final Other Interfacility Transfer<br>Final System Overload<br>Final Weather<br>Western Exclusions Total<br>West Transports*                                      | 1<br>415<br>31<br>446<br>2569<br>1418               | 2<br>398<br>23<br>421<br>3290<br>1349        | 3<br>67<br>3<br>70<br>920                            | 1<br>0<br>1<br>7            |
| Priority<br>Western Division<br>Final Other<br>Final Other Declared Disaster<br>Final Other 2nd Unit<br>Final Other Interfacility Transfer<br>Final System Overload<br>Final Weather<br>Western Exclusions Total<br>West Transports*<br>West Late<br>West % of Transports | 1<br>415<br>31<br>446<br>2569<br>1418<br>17%        | 2<br>398<br>23<br>421<br>3290<br>1349<br>13% | <b>3</b><br>67<br>3<br><b>70</b><br>920<br>493<br>8% | 1<br>0<br>1<br>7<br>5<br>0% |
| Priority<br>Western Division<br>Final Other<br>Final Other Declared Disaster<br>Final Other 2nd Unit<br>Final Other Interfacility Transfer<br>Final System Overload<br>Final Weather<br>Western Exclusions Total<br>West Transports*<br>West Late                         | 1<br>415<br>31<br>446<br>2569<br>1418<br>17%<br>44% | 2<br>398<br>23<br>421<br>3290<br>1349        | <b>3</b><br>67<br>3<br><b>70</b><br>920<br>493       | 1<br>0<br>1<br>7<br>5       |