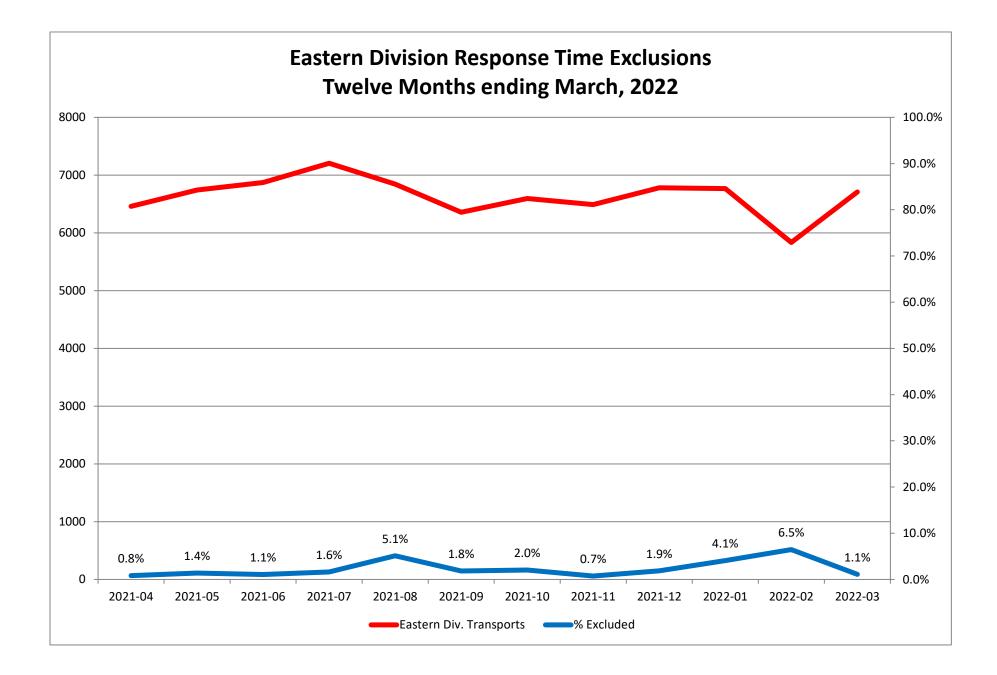

## Response Time Exclusion Summary Report Three Months ending March, 2022

| Month                                                                                                                                                                                                                                                                     | 2022-01                                             |                                              |                                                      |                             |
|---------------------------------------------------------------------------------------------------------------------------------------------------------------------------------------------------------------------------------------------------------------------------|-----------------------------------------------------|----------------------------------------------|------------------------------------------------------|-----------------------------|
| Priority                                                                                                                                                                                                                                                                  | 1                                                   | 2                                            | 3                                                    | 4                           |
| Eastern Division                                                                                                                                                                                                                                                          |                                                     |                                              |                                                      |                             |
| Final Other                                                                                                                                                                                                                                                               |                                                     |                                              |                                                      |                             |
| Final Other Declared Disaster                                                                                                                                                                                                                                             |                                                     |                                              |                                                      |                             |
| Final Other 2nd Unit                                                                                                                                                                                                                                                      |                                                     |                                              |                                                      |                             |
| Final Other Interfacility Transfer                                                                                                                                                                                                                                        |                                                     |                                              |                                                      |                             |
| Final System Overload                                                                                                                                                                                                                                                     | 81                                                  | 129                                          | 30                                                   |                             |
| Final Weather                                                                                                                                                                                                                                                             | 21                                                  | 13                                           | 3                                                    |                             |
| Eastern Exclusions Total                                                                                                                                                                                                                                                  | 102                                                 | 142                                          | 33                                                   | 0                           |
|                                                                                                                                                                                                                                                                           |                                                     |                                              |                                                      |                             |
| East Transports*                                                                                                                                                                                                                                                          | 2189                                                | 3694                                         | 865                                                  | 20                          |
| East Late                                                                                                                                                                                                                                                                 | 420                                                 | 590                                          | 474                                                  | 9                           |
|                                                                                                                                                                                                                                                                           |                                                     |                                              |                                                      |                             |
| East % of Transports                                                                                                                                                                                                                                                      | 5%                                                  | 4%                                           | 4%                                                   | 0%                          |
|                                                                                                                                                                                                                                                                           |                                                     |                                              |                                                      |                             |
| East Compliance**                                                                                                                                                                                                                                                         | 80%                                                 |                                              | 45%                                                  | 55%                         |
| East Compliance W/O Exclusions**                                                                                                                                                                                                                                          | 77%                                                 | 80%                                          | 43%                                                  | 55%                         |
|                                                                                                                                                                                                                                                                           |                                                     |                                              |                                                      |                             |
|                                                                                                                                                                                                                                                                           |                                                     |                                              |                                                      |                             |
|                                                                                                                                                                                                                                                                           |                                                     |                                              |                                                      |                             |
| Month                                                                                                                                                                                                                                                                     |                                                     | 202                                          | 2-01                                                 |                             |
| Month<br>Priority                                                                                                                                                                                                                                                         |                                                     | 202<br>2                                     | 2-01<br>3                                            | 4                           |
|                                                                                                                                                                                                                                                                           |                                                     |                                              |                                                      | 4                           |
| Priority                                                                                                                                                                                                                                                                  |                                                     |                                              |                                                      | 4                           |
| Priority<br>Western Division<br>Final Other<br>Final Other Declared Disaster                                                                                                                                                                                              |                                                     |                                              |                                                      | 4                           |
| Priority<br>Western Division<br>Final Other<br>Final Other Declared Disaster<br>Final Other 2nd Unit                                                                                                                                                                      |                                                     |                                              |                                                      | 4                           |
| Priority<br>Western Division<br>Final Other<br>Final Other Declared Disaster<br>Final Other 2nd Unit<br>Final Other Interfacility Transfer                                                                                                                                |                                                     |                                              |                                                      |                             |
| Priority<br>Western Division<br>Final Other<br>Final Other Declared Disaster<br>Final Other 2nd Unit<br>Final Other Interfacility Transfer<br>Final System Overload                                                                                                       | 415                                                 | 2<br>398                                     | 3<br>67                                              | 1                           |
| Priority Western Division Final Other Final Other Declared Disaster Final Other 2nd Unit Final Other Interfacility Transfer Final System Overload Final Weather                                                                                                           | 1<br>415<br>31                                      | 2<br>398<br>23                               | 3<br>67<br>3                                         | <br><br>0                   |
| Priority<br>Western Division<br>Final Other<br>Final Other Declared Disaster<br>Final Other 2nd Unit<br>Final Other Interfacility Transfer<br>Final System Overload                                                                                                       | 1<br>415<br>31                                      | 2<br>398                                     | 3<br>67                                              | 1                           |
| Priority<br>Western Division<br>Final Other<br>Final Other Declared Disaster<br>Final Other 2nd Unit<br>Final Other Interfacility Transfer<br>Final System Overload<br>Final Weather<br>Western Exclusions Total                                                          | 1<br>415<br>31<br>446                               | 2<br>398<br>23<br>421                        | 3<br>67<br>3<br>70                                   | 1<br>0<br>1                 |
| Priority<br>Western Division<br>Final Other<br>Final Other Declared Disaster<br>Final Other 2nd Unit<br>Final Other Interfacility Transfer<br>Final System Overload<br>Final Weather<br>Western Exclusions Total<br>West Transports*                                      | 1<br>415<br>31<br>446<br>2569                       | 2<br>398<br>23<br>421<br>3290                | 3<br>67<br>3<br>70<br>920                            | 1<br>0<br>1<br>7            |
| Priority<br>Western Division<br>Final Other<br>Final Other Declared Disaster<br>Final Other 2nd Unit<br>Final Other Interfacility Transfer<br>Final System Overload<br>Final Weather<br>Western Exclusions Total                                                          | 1<br>415<br>31<br>446<br>2569                       | 2<br>398<br>23<br>421                        | 3<br>67<br>3<br>70                                   | 1<br>0<br>1                 |
| Priority<br>Western Division<br>Final Other<br>Final Other Declared Disaster<br>Final Other 2nd Unit<br>Final Other Interfacility Transfer<br>Final System Overload<br>Final Weather<br>Western Exclusions Total<br>West Transports*<br>West Late                         | 1<br>415<br>31<br>446<br>2569<br>1418               | 2<br>398<br>23<br>421<br>3290<br>1349        | <b>3</b><br>67<br>3<br><b>70</b><br>920<br>493       | 1<br>0<br>1<br>7<br>5       |
| Priority<br>Western Division<br>Final Other<br>Final Other Declared Disaster<br>Final Other 2nd Unit<br>Final Other Interfacility Transfer<br>Final System Overload<br>Final Weather<br>Western Exclusions Total<br>West Transports*                                      | 1<br>415<br>31<br>446<br>2569<br>1418               | 2<br>398<br>23<br>421<br>3290<br>1349        | 3<br>67<br>3<br>70<br>920                            | 1<br>0<br>1<br>7            |
| Priority<br>Western Division<br>Final Other<br>Final Other Declared Disaster<br>Final Other 2nd Unit<br>Final Other Interfacility Transfer<br>Final System Overload<br>Final Weather<br>Western Exclusions Total<br>West Transports*<br>West Late<br>West % of Transports | 1<br>415<br>31<br>446<br>2569<br>1418<br>17%        | 2<br>398<br>23<br>421<br>3290<br>1349<br>13% | <b>3</b><br>67<br>3<br><b>70</b><br>920<br>493<br>8% | 1<br>0<br>1<br>7<br>5<br>0% |
| Priority<br>Western Division<br>Final Other<br>Final Other Declared Disaster<br>Final Other 2nd Unit<br>Final Other Interfacility Transfer<br>Final System Overload<br>Final Weather<br>Western Exclusions Total<br>West Transports*<br>West Late                         | 1<br>415<br>31<br>446<br>2569<br>1418<br>17%<br>44% | 2<br>398<br>23<br>421<br>3290<br>1349        | <b>3</b><br>67<br>3<br><b>70</b><br>920<br>493       | 1<br>0<br>1<br>7<br>5       |