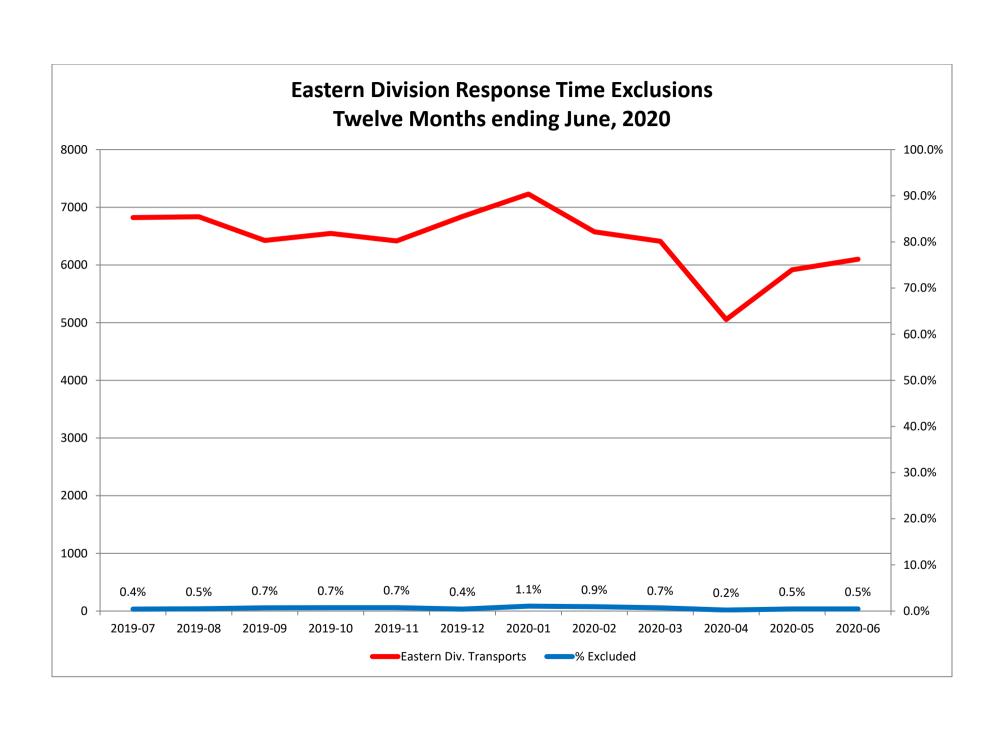

| Month                                                                                                                                                                                                                         | 2020-04                      |                            |                   |              | 2020-05                      |                                |                     |      | 2020-06                    |                  |                  |               |
|-------------------------------------------------------------------------------------------------------------------------------------------------------------------------------------------------------------------------------|------------------------------|----------------------------|-------------------|--------------|------------------------------|--------------------------------|---------------------|------|----------------------------|------------------|------------------|---------------|
| Priority                                                                                                                                                                                                                      | 1                            | 2                          | 3                 | 4            | 1                            | 2                              | α                   | 4    | 1                          | 2                | 3                | 4             |
| Eastern Division                                                                                                                                                                                                              |                              |                            |                   |              |                              |                                |                     |      |                            |                  |                  |               |
| Final Other                                                                                                                                                                                                                   |                              |                            |                   |              |                              |                                |                     |      |                            |                  |                  |               |
| Final Other Declared Disaster                                                                                                                                                                                                 |                              |                            |                   |              |                              |                                |                     |      |                            |                  |                  |               |
| Final Other 2nd Unit                                                                                                                                                                                                          |                              |                            |                   |              |                              |                                |                     |      |                            |                  |                  |               |
| Final Other Interfacility Transfer                                                                                                                                                                                            |                              |                            |                   |              |                              |                                |                     |      |                            |                  |                  |               |
| Final System Overload                                                                                                                                                                                                         | 2                            | 1                          |                   |              | 11                           | 5                              |                     |      | 8                          | 17               | 1                |               |
| Final Weather                                                                                                                                                                                                                 | 4                            | 2                          | 2                 |              | 7                            | 4                              | 1                   |      | 0                          | 1                | 1                |               |
| Eastern Exclusions Total                                                                                                                                                                                                      | 6                            | 3                          | 2                 | 0            | 18                           | 9                              | 1                   | 0    | 8                          | 18               | 2                | 0             |
|                                                                                                                                                                                                                               |                              | •                          |                   |              |                              |                                |                     |      |                            |                  |                  | •             |
| East Transports*                                                                                                                                                                                                              | 1399                         | 2843                       | 804               | 8            | 1732                         | 3283                           | 890                 | 10   | 1686                       | 3515             | 890              | 10            |
| East Late                                                                                                                                                                                                                     | 91                           | 11                         | 30                | 0            | 127                          | 57                             | 70                  | 0    | 153                        | 93               | 90               | 0             |
| ·                                                                                                                                                                                                                             |                              |                            |                   |              |                              |                                |                     |      |                            |                  |                  |               |
| East % of Transports                                                                                                                                                                                                          | 0%                           | 0%                         | 0%                | 0%           | 1%                           | 0%                             | 0%                  | 0%   | 0%                         | 1%               | 0%               | 0%            |
|                                                                                                                                                                                                                               |                              |                            | ·                 |              |                              |                                | J                   |      |                            |                  |                  | ı             |
| East Compliance**                                                                                                                                                                                                             | 93%                          | 99%                        | 96%               | 100%         | 92%                          | 98%                            | 92%                 | 100% | 90%                        | 97%              | 89%              | 100%          |
| East Compliance W/O Exclusions**                                                                                                                                                                                              | 93%                          | 99%                        | 96%               | 100%         | 91%                          | 97%                            | 92%                 | 100% | 90%                        | 96%              | 89%              | 100%          |
|                                                                                                                                                                                                                               |                              |                            |                   |              |                              |                                |                     |      |                            |                  |                  | -             |
| ,                                                                                                                                                                                                                             |                              |                            |                   |              |                              |                                |                     |      |                            |                  |                  |               |
|                                                                                                                                                                                                                               |                              |                            |                   |              |                              |                                |                     |      |                            |                  |                  |               |
| Month                                                                                                                                                                                                                         |                              | 2020                       | )-04              |              |                              | 2020                           | 0-05                |      |                            | 2020             | 0-06             |               |
|                                                                                                                                                                                                                               | 1                            | 2020                       | )-04<br>3         | 4            | 1                            | 2020                           | 0-05<br>3           | 4    | 1                          | 2020             | D-06<br>3        | 4             |
| Month                                                                                                                                                                                                                         | 1                            |                            |                   | 4            | 1                            |                                |                     | 4    | 1                          |                  |                  | 4             |
| Month<br>Priority                                                                                                                                                                                                             | 1                            |                            |                   | 4            | <b>1</b>                     |                                |                     | 4    | 1                          |                  |                  | 4             |
| Month<br>Priority<br>Western Division                                                                                                                                                                                         | 1                            |                            |                   | 4            |                              |                                |                     | 4    | 1                          |                  |                  | 4             |
| Month Priority Western Division Final Other                                                                                                                                                                                   | 1                            |                            |                   | 4            |                              |                                |                     | 4    | 1                          |                  |                  | 4             |
| Month Priority Western Division Final Other Final Other Declared Disaster                                                                                                                                                     | 1                            |                            |                   | 4            |                              |                                |                     | 4    | 1                          |                  |                  | 4             |
| Month Priority Western Division Final Other Final Other Declared Disaster Final Other 2nd Unit Final Other Interfacility Transfer                                                                                             | 1                            |                            |                   | 4            |                              |                                |                     | 4    | 1                          |                  |                  | 4             |
| Month Priority  Western Division  Final Other Final Other Declared Disaster Final Other 2nd Unit                                                                                                                              |                              |                            |                   | 4            | 5                            | 2                              | 3                   | 4    |                            | 2                |                  | 4             |
| Month Priority  Western Division  Final Other Final Other Declared Disaster Final Other 2nd Unit Final Other Interfacility Transfer  Final System Overload                                                                    | 3                            |                            |                   | 4            | 5                            | 2                              | 3                   | 4    | 6                          | 2                |                  | 4             |
| Month Priority  Western Division  Final Other Final Other Declared Disaster Final Other 2nd Unit Final Other Interfacility Transfer  Final System Overload Final Weather                                                      | 3<br>15                      | 2                          | 3                 |              | 5<br>1<br>13                 | 2                              | 1                   |      | 6 2                        | 2<br>1<br>5      | 3                |               |
| Month Priority  Western Division  Final Other Final Other Declared Disaster Final Other 2nd Unit Final Other Interfacility Transfer  Final System Overload Final Weather                                                      | 3<br>15                      | 2                          | 3                 |              | 5<br>1<br>13                 | 2                              | 1                   |      | 6 2 8                      | 2<br>1<br>5      | 3                |               |
| Month Priority  Western Division  Final Other Final Other Declared Disaster Final Other 2nd Unit Final Other Interfacility Transfer  Final System Overload Final Weather  Western Exclusions Total                            | 3<br>15<br>18                | 0                          | 0                 | 0            | 1<br>13<br>19                | 2 2                            | 1                   | 0    | 6 2 8                      | 2<br>1<br>5<br>6 | 0                | 0             |
| Month Priority  Western Division  Final Other Final Other Declared Disaster Final Other 2nd Unit Final Other Interfacility Transfer Final System Overload Final Weather  Western Exclusions Total                             | 3<br>15<br>18                | <b>2 0</b> 2955            | <b>3 0</b> 626    | 0 7          | 1<br>13<br>19                | 2<br>2<br>2<br>2               | 1<br>1<br>783       | 0    | 6 2 8                      | 1<br>5<br>6      | <b>0</b>         | <b>0</b>      |
| Month Priority  Western Division  Final Other Final Other Declared Disaster Final Other 2nd Unit Final Other Interfacility Transfer Final System Overload Final Weather  Western Exclusions Total                             | 3<br>15<br>18                | <b>2 0</b> 2955            | <b>3 0</b> 626    | 0 7          | 1<br>13<br>19                | 2<br>2<br>2<br>2<br>3507<br>45 | 1<br>1<br>783       | 0    | 6 2 8                      | 1<br>5<br>6      | <b>0</b>         | <b>0</b>      |
| Month Priority  Western Division  Final Other Final Other Declared Disaster Final Other 2nd Unit Final Other Interfacility Transfer Final System Overload Final Weather  Western Exclusions Total  West Transports* West Late | 3<br>15<br>18<br>1812<br>162 | <b>2 0 2 2 5 2 2 5 2 5</b> | <b>3 0</b> 626 34 | <b>0</b> 7 1 | 1<br>13<br>19<br>2047<br>202 | 2<br>2<br>2<br>2<br>3507<br>45 | 1<br>1<br>783<br>86 | 9    | 6<br>2<br>8<br>2114<br>329 | 1<br>5<br>6      | <b>0</b> 849 172 | <b>0</b> 16 0 |
| Month Priority  Western Division  Final Other Final Other Declared Disaster Final Other 2nd Unit Final Other Interfacility Transfer Final System Overload Final Weather  Western Exclusions Total  West Transports* West Late | 3<br>15<br>18<br>1812<br>162 | <b>2 0 2 2 5 2 2 5 2 5</b> | <b>3 0</b> 626 34 | <b>0</b> 7 1 | 1<br>13<br>19<br>2047<br>202 | 2<br>2<br>2<br>2<br>3507<br>45 | 1<br>783<br>86      | 9    | 6<br>2<br>8<br>2114<br>329 | 1<br>5<br>6      | <b>0</b> 849 172 | 16<br>0       |