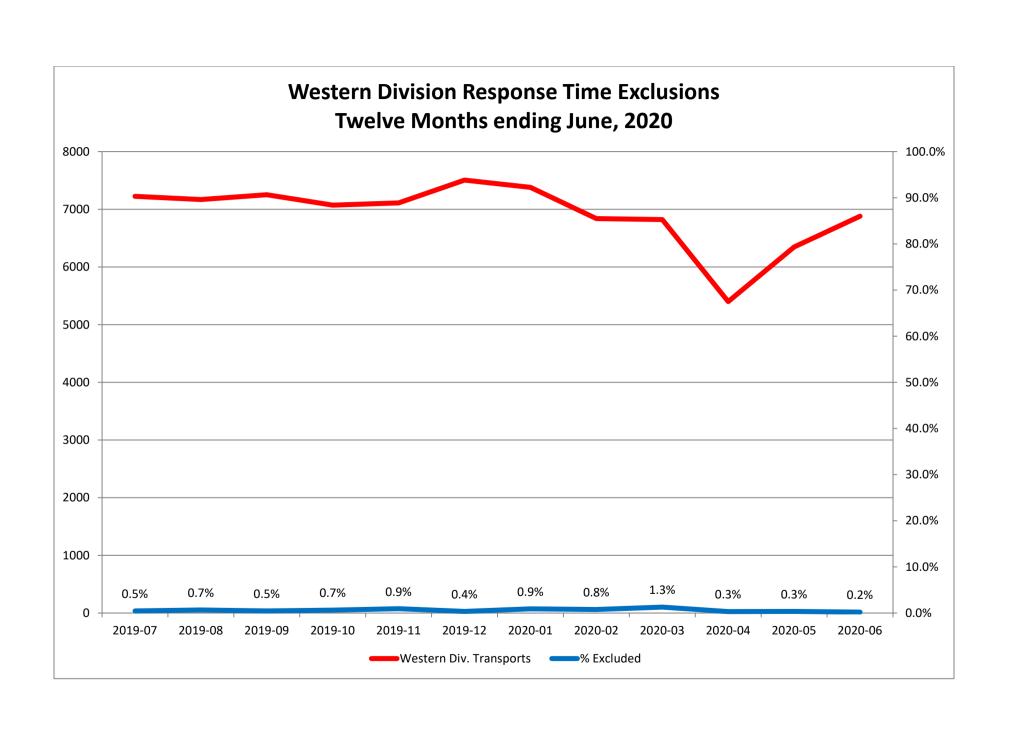

| Month                                                                                                                                                                                                                         | 2020-04                      |                            |                   |              | 2020-05                      |                                |                     |      | 2020-06                    |                  |                  |               |
|-------------------------------------------------------------------------------------------------------------------------------------------------------------------------------------------------------------------------------|------------------------------|----------------------------|-------------------|--------------|------------------------------|--------------------------------|---------------------|------|----------------------------|------------------|------------------|---------------|
| Priority                                                                                                                                                                                                                      | 1                            | 2                          | 3                 | 4            | 1                            | 2                              | α                   | 4    | 1                          | 2                | 3                | 4             |
| Eastern Division                                                                                                                                                                                                              |                              |                            |                   |              |                              |                                |                     |      |                            |                  |                  |               |
| Final Other                                                                                                                                                                                                                   |                              |                            |                   |              |                              |                                |                     |      |                            |                  |                  |               |
| Final Other Declared Disaster                                                                                                                                                                                                 |                              |                            |                   |              |                              |                                |                     |      |                            |                  |                  |               |
| Final Other 2nd Unit                                                                                                                                                                                                          |                              |                            |                   |              |                              |                                |                     |      |                            |                  |                  |               |
| Final Other Interfacility Transfer                                                                                                                                                                                            |                              |                            |                   |              |                              |                                |                     |      |                            |                  |                  |               |
| Final System Overload                                                                                                                                                                                                         | 2                            | 1                          |                   |              | 11                           | 5                              |                     |      | 8                          | 17               | 1                |               |
| Final Weather                                                                                                                                                                                                                 | 4                            | 2                          | 2                 |              | 7                            | 4                              | 1                   |      | 0                          | 1                | 1                |               |
| Eastern Exclusions Total                                                                                                                                                                                                      | 6                            | 3                          | 2                 | 0            | 18                           | 9                              | 1                   | 0    | 8                          | 18               | 2                | 0             |
|                                                                                                                                                                                                                               |                              | •                          |                   |              |                              |                                |                     |      |                            |                  |                  | •             |
| East Transports*                                                                                                                                                                                                              | 1399                         | 2843                       | 804               | 8            | 1732                         | 3283                           | 890                 | 10   | 1686                       | 3515             | 890              | 10            |
| East Late                                                                                                                                                                                                                     | 91                           | 11                         | 30                | 0            | 127                          | 57                             | 70                  | 0    | 153                        | 93               | 90               | 0             |
| ·                                                                                                                                                                                                                             |                              |                            |                   |              |                              |                                |                     |      |                            |                  |                  |               |
| East % of Transports                                                                                                                                                                                                          | 0%                           | 0%                         | 0%                | 0%           | 1%                           | 0%                             | 0%                  | 0%   | 0%                         | 1%               | 0%               | 0%            |
|                                                                                                                                                                                                                               |                              |                            | ·                 |              |                              |                                | J                   |      |                            |                  |                  | ı             |
| East Compliance**                                                                                                                                                                                                             | 93%                          | 99%                        | 96%               | 100%         | 92%                          | 98%                            | 92%                 | 100% | 90%                        | 97%              | 89%              | 100%          |
| East Compliance W/O Exclusions**                                                                                                                                                                                              | 93%                          | 99%                        | 96%               | 100%         | 91%                          | 97%                            | 92%                 | 100% | 90%                        | 96%              | 89%              | 100%          |
|                                                                                                                                                                                                                               |                              |                            |                   |              |                              |                                |                     |      |                            |                  |                  | -             |
| ,                                                                                                                                                                                                                             |                              |                            |                   |              |                              |                                |                     |      |                            |                  |                  |               |
|                                                                                                                                                                                                                               |                              |                            |                   |              |                              |                                |                     |      |                            |                  |                  |               |
| Month                                                                                                                                                                                                                         |                              | 2020                       | )-04              |              |                              | 2020                           | 0-05                |      |                            | 2020             | 0-06             |               |
|                                                                                                                                                                                                                               | 1                            | 2020                       | )-04<br>3         | 4            | 1                            | 2020                           | 0-05<br>3           | 4    | 1                          | 2020             | D-06<br>3        | 4             |
| Month                                                                                                                                                                                                                         | 1                            |                            |                   | 4            | 1                            |                                |                     | 4    | 1                          |                  |                  | 4             |
| Month<br>Priority                                                                                                                                                                                                             | 1                            |                            |                   | 4            | <b>1</b>                     |                                |                     | 4    | 1                          |                  |                  | 4             |
| Month<br>Priority<br>Western Division                                                                                                                                                                                         | 1                            |                            |                   | 4            |                              |                                |                     | 4    | 1                          |                  |                  | 4             |
| Month Priority Western Division Final Other                                                                                                                                                                                   | 1                            |                            |                   | 4            |                              |                                |                     | 4    | 1                          |                  |                  | 4             |
| Month Priority Western Division Final Other Final Other Declared Disaster                                                                                                                                                     | 1                            |                            |                   | 4            |                              |                                |                     | 4    | 1                          |                  |                  | 4             |
| Month Priority Western Division Final Other Final Other Declared Disaster Final Other 2nd Unit Final Other Interfacility Transfer                                                                                             | 1                            |                            |                   | 4            |                              |                                |                     | 4    | 1                          |                  |                  | 4             |
| Month Priority  Western Division  Final Other Final Other Declared Disaster Final Other 2nd Unit                                                                                                                              |                              |                            |                   | 4            | 5                            | 2                              | 3                   | 4    |                            | 2                |                  | 4             |
| Month Priority  Western Division  Final Other Final Other Declared Disaster Final Other 2nd Unit Final Other Interfacility Transfer  Final System Overload                                                                    | 3                            |                            |                   | 4            | 5                            | 2                              | 3                   | 4    | 6                          | 2                |                  | 4             |
| Month Priority  Western Division  Final Other Final Other Declared Disaster Final Other 2nd Unit Final Other Interfacility Transfer  Final System Overload Final Weather                                                      | 3<br>15                      | 2                          | 3                 |              | 5<br>1<br>13                 | 2                              | 1                   |      | 6 2                        | 2<br>1<br>5      | 3                |               |
| Month Priority  Western Division  Final Other Final Other Declared Disaster Final Other 2nd Unit Final Other Interfacility Transfer  Final System Overload Final Weather                                                      | 3<br>15                      | 2                          | 3                 |              | 5<br>1<br>13                 | 2                              | 1                   |      | 6 2 8                      | 2<br>1<br>5      | 3                |               |
| Month Priority  Western Division  Final Other Final Other Declared Disaster Final Other 2nd Unit Final Other Interfacility Transfer  Final System Overload Final Weather  Western Exclusions Total                            | 3<br>15<br>18                | 0                          | 0                 | 0            | 1<br>13<br>19                | 2 2                            | 1                   | 0    | 6 2 8                      | 2<br>1<br>5<br>6 | 0                | 0             |
| Month Priority  Western Division  Final Other Final Other Declared Disaster Final Other 2nd Unit Final Other Interfacility Transfer Final System Overload Final Weather  Western Exclusions Total                             | 3<br>15<br>18                | <b>2 0</b> 2955            | <b>3 0</b> 626    | 0 7          | 1<br>13<br>19                | 2<br>2<br>2<br>2               | 1<br>1<br>783       | 0    | 6 2 8                      | 1<br>5<br>6      | <b>0</b>         | <b>0</b>      |
| Month Priority  Western Division  Final Other Final Other Declared Disaster Final Other 2nd Unit Final Other Interfacility Transfer Final System Overload Final Weather  Western Exclusions Total                             | 3<br>15<br>18                | <b>2 0</b> 2955            | <b>3 0</b> 626    | 0 7          | 1<br>13<br>19                | 2<br>2<br>2<br>2<br>3507<br>45 | 1<br>1<br>783       | 0    | 6 2 8                      | 1<br>5<br>6      | <b>0</b>         | <b>0</b>      |
| Month Priority  Western Division  Final Other Final Other Declared Disaster Final Other 2nd Unit Final Other Interfacility Transfer Final System Overload Final Weather  Western Exclusions Total  West Transports* West Late | 3<br>15<br>18<br>1812<br>162 | <b>2 0 2 2 5 2 2 5 2 5</b> | <b>3 0</b> 626 34 | <b>0</b> 7 1 | 1<br>13<br>19<br>2047<br>202 | 2<br>2<br>2<br>2<br>3507<br>45 | 1<br>1<br>783<br>86 | 9    | 6<br>2<br>8<br>2114<br>329 | 1<br>5<br>6      | <b>0</b> 849 172 | <b>0</b> 16 0 |
| Month Priority  Western Division  Final Other Final Other Declared Disaster Final Other 2nd Unit Final Other Interfacility Transfer Final System Overload Final Weather  Western Exclusions Total  West Transports* West Late | 3<br>15<br>18<br>1812<br>162 | <b>2 0 2 2 5 2 2 5 2 5</b> | <b>3 0</b> 626 34 | <b>0</b> 7 1 | 1<br>13<br>19<br>2047<br>202 | 2<br>2<br>2<br>2<br>3507<br>45 | 1<br>783<br>86      | 9    | 6<br>2<br>8<br>2114<br>329 | 1<br>5<br>6      | <b>0</b> 849 172 | 16<br>0       |