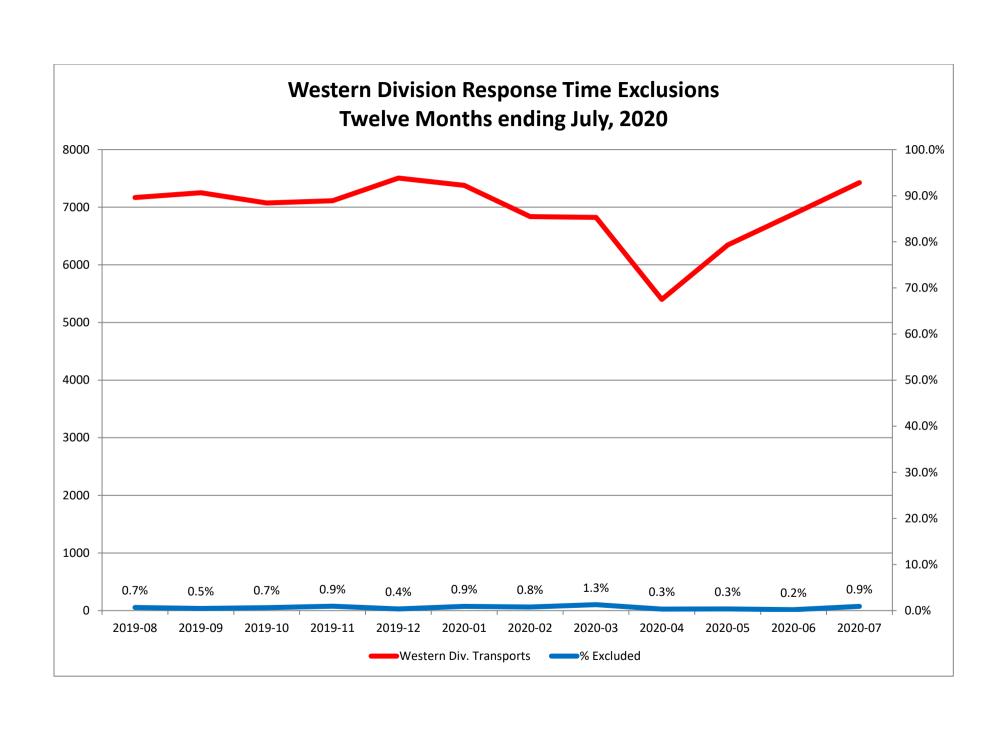

| Month                                                                                                                                                                                                                          | 2020-05                                |                                             |                    |                | 2020-06                    |                  |                  |               | 2020-07                       |                              |                       |               |
|--------------------------------------------------------------------------------------------------------------------------------------------------------------------------------------------------------------------------------|----------------------------------------|---------------------------------------------|--------------------|----------------|----------------------------|------------------|------------------|---------------|-------------------------------|------------------------------|-----------------------|---------------|
| Priority                                                                                                                                                                                                                       | 1                                      | 2                                           | 3                  | 4              | 1                          | 2                | 3                | 4             | 1                             | 2                            | 3                     | 4             |
| Eastern Division                                                                                                                                                                                                               |                                        |                                             |                    |                |                            |                  |                  |               |                               |                              |                       |               |
| Final Other                                                                                                                                                                                                                    |                                        |                                             |                    |                |                            |                  |                  |               | 2                             |                              |                       |               |
| Final Other Declared Disaster                                                                                                                                                                                                  |                                        |                                             |                    |                |                            |                  |                  |               |                               |                              |                       |               |
| Final Other 2nd Unit                                                                                                                                                                                                           |                                        |                                             |                    |                |                            |                  |                  |               |                               |                              |                       |               |
| Final Other Interfacility Transfer                                                                                                                                                                                             |                                        |                                             |                    |                |                            |                  |                  |               |                               |                              |                       |               |
| Final System Overload                                                                                                                                                                                                          | 11                                     | 5                                           |                    |                | 8                          | 17               | 1                |               | 62                            | 43                           | 22                    |               |
| Final Weather                                                                                                                                                                                                                  | 7                                      | 4                                           | 1                  |                | 0                          | 1                | 1                |               | 24                            | 16                           | 4                     |               |
| Eastern Exclusions Total                                                                                                                                                                                                       | 18                                     | 9                                           | 1                  | 0              | 8                          | 18               | 2                | 0             | 88                            | 59                           | 26                    | 0             |
|                                                                                                                                                                                                                                |                                        | · · · · ·                                   |                    |                |                            |                  |                  |               |                               |                              |                       |               |
| East Transports*                                                                                                                                                                                                               | 1732                                   | 3283                                        | 890                | 10             | 1686                       | 3515             | 890              | 10            | 1782                          | 4007                         | 922                   | 17            |
| East Late                                                                                                                                                                                                                      | 127                                    | 57                                          | 70                 | 0              | 153                        | 93               | 90               | 0             | 204                           | 167                          | 231                   | 1             |
|                                                                                                                                                                                                                                |                                        |                                             |                    |                |                            |                  |                  |               |                               |                              |                       |               |
| East % of Transports                                                                                                                                                                                                           | 1%                                     | 0%                                          | 0%                 | 0%             | 0%                         | 1%               | 0%               | 0%            | 5%                            | 1%                           | 3%                    | 0%            |
|                                                                                                                                                                                                                                |                                        |                                             |                    |                |                            |                  |                  |               |                               |                              |                       |               |
| East Compliance**                                                                                                                                                                                                              | 92%                                    | 98%                                         | 92%                | 100%           | 90%                        | 97%              | 89%              | 100%          | 88%                           | 95%                          | 74%                   | 94%           |
|                                                                                                                                                                                                                                |                                        | 070/                                        | 92%                | 100%           | 90%                        | 96%              | 89%              | 100%          | 84%                           | 94%                          | 72%                   | 94%           |
| East Compliance W/O Exclusions**                                                                                                                                                                                               | 91%                                    | 97%                                         | 9270               | 100%           | 3070                       |                  |                  |               |                               |                              |                       |               |
| East Compliance W/O Exclusions**                                                                                                                                                                                               | 91%                                    | 97%                                         | 92%                | 100%           | 3070                       |                  |                  |               |                               |                              |                       |               |
| East Compliance W/O Exclusions**                                                                                                                                                                                               | 91%                                    | 97%                                         | 9270               | 100%           | 3070                       |                  |                  |               |                               |                              |                       |               |
| East Compliance W/O Exclusions**  Month                                                                                                                                                                                        | 91%                                    | 2020                                        |                    | 100%           | 3070                       | 2020             |                  |               |                               | 2020                         | 0-07                  |               |
|                                                                                                                                                                                                                                | 91%                                    |                                             |                    | 4              | 1                          | 2020             |                  | 4             | 1                             | 2020                         | 0-07<br>3             | 4             |
| Month                                                                                                                                                                                                                          |                                        | 2020                                        | )-05               |                |                            |                  | 0-06             | 4             | 1                             |                              |                       | 4             |
| Month<br>Priority                                                                                                                                                                                                              |                                        | 2020                                        | )-05               |                |                            |                  | 0-06             | 4             | 1                             |                              |                       | 4             |
| Month<br>Priority<br>Western Division                                                                                                                                                                                          | 1                                      | 2020                                        | )-05               |                |                            |                  | 0-06             | 4             | 1                             |                              |                       | 4             |
| Month Priority Western Division Final Other                                                                                                                                                                                    | 1                                      | 2020                                        | )-05               |                |                            |                  | 0-06             | 4             | 1                             |                              |                       | 4             |
| Month Priority Western Division Final Other Final Other Declared Disaster                                                                                                                                                      | 1                                      | 2020                                        | )-05               |                |                            |                  | 0-06             | 4             | 1                             |                              |                       | 4             |
| Month Priority Western Division Final Other Final Other Declared Disaster Final Other 2nd Unit                                                                                                                                 | 1                                      | 2020                                        | )-05               |                |                            |                  | 0-06             | 4             | 1                             |                              |                       | 4             |
| Month Priority Western Division  Final Other Final Other Declared Disaster Final Other 2nd Unit Final Other Interfacility Transfer                                                                                             | <b>1</b>                               | 2020                                        | 3                  |                | 1                          | 2                | 0-06             | 4             |                               | 2                            | 3                     | 4             |
| Month Priority  Western Division  Final Other Final Other Declared Disaster Final Other 2nd Unit Final Other Interfacility Transfer  Final System Overload                                                                     | 1<br>5<br>1<br>13                      | 2020                                        | 3                  |                | 1                          | 2                | 0-06             | 4             | 14                            | 22                           | 3                     | 4             |
| Month Priority  Western Division  Final Other Final Other Declared Disaster Final Other 2nd Unit Final Other Interfacility Transfer  Final System Overload Final Weather                                                       | 1<br>5<br>1<br>13                      | 2020                                        | 3                  | 4              | 1 6 2                      | 1 5              | D-06<br>3        |               | 14<br>23                      | 22 6                         | 2                     |               |
| Month Priority  Western Division  Final Other Final Other Declared Disaster Final Other 2nd Unit Final Other Interfacility Transfer  Final System Overload Final Weather                                                       | 1<br>5<br>1<br>13                      | 2020                                        | 3                  | 4              | 1 6 2                      | 1 5              | D-06<br>3        |               | 14<br>23<br>37                | 22 6                         | 2                     |               |
| Month Priority  Western Division  Final Other Final Other Declared Disaster Final Other 2nd Unit Final Other Interfacility Transfer  Final System Overload Final Weather  Western Exclusions Total                             | 1<br>5<br>1<br>13<br>19                | 2020                                        | 0-05<br>3<br>1     | 0              | 6 2 8                      | 2<br>1<br>5<br>6 | 0-06             | 0             | 14<br>23<br>37                | 22<br>6<br>28                | 2                     | 0             |
| Month Priority  Western Division  Final Other Final Other Declared Disaster Final Other 2nd Unit Final Other Interfacility Transfer  Final System Overload Final Weather  Western Exclusions Total                             | 1<br>5<br>1<br>13<br>19                | 2020<br>2<br>2<br>2<br>2<br>2<br>2          | <b>3</b> 1  1  783 | <b>4 0</b> 9   | 1<br>6<br>2<br>8           | 1<br>5<br>6      | <b>3 0 0 849</b> | 0             | 14<br>23<br>37                | 2<br>22<br>6<br>28           | 2<br>2<br>1036        | <b>0</b>      |
| Month Priority  Western Division  Final Other Final Other Declared Disaster Final Other 2nd Unit Final Other Interfacility Transfer  Final System Overload Final Weather  Western Exclusions Total                             | 1<br>5<br>1<br>13<br>19                | 2020<br>2<br>2<br>2<br>2<br>2<br>2          | <b>3</b> 1  1  783 | <b>4 0</b> 9   | 1<br>6<br>2<br>8           | 1<br>5<br>6      | <b>3 0 0 849</b> | 0             | 14<br>23<br>37                | 2<br>22<br>6<br>28           | 2<br>2<br>1036        | <b>0</b>      |
| Month Priority  Western Division  Final Other Final Other Declared Disaster Final Other 2nd Unit Final Other Interfacility Transfer  Final System Overload Final Weather  Western Exclusions Total  West Transports* West Late | 1<br>5<br>1<br>13<br>19<br>2047<br>202 | 2020<br>2<br>2<br>2<br>2<br>2<br>3507<br>45 | 1<br>783<br>86     | <b>4 0 9 0</b> | 6<br>2<br>8<br>2114<br>329 | 1<br>5<br>6      | 0<br>849<br>172  | <b>0</b> 16 0 | 14<br>23<br>37<br>2286<br>493 | 22<br>6<br>28<br>4088<br>229 | 2<br>2<br>1036<br>401 | <b>0</b> 18 4 |
| Month Priority  Western Division  Final Other Final Other Declared Disaster Final Other 2nd Unit Final Other Interfacility Transfer  Final System Overload Final Weather  Western Exclusions Total  West Transports* West Late | 1<br>5<br>1<br>13<br>19<br>2047<br>202 | 2020<br>2<br>2<br>2<br>2<br>2<br>3507<br>45 | 1<br>783<br>86     | <b>4 0 9 0</b> | 6<br>2<br>8<br>2114<br>329 | 1<br>5<br>6      | 0<br>849<br>172  | <b>0</b> 16 0 | 14<br>23<br>37<br>2286<br>493 | 22<br>6<br>28<br>4088<br>229 | 2<br>2<br>1036<br>401 | <b>0</b> 18 4 |