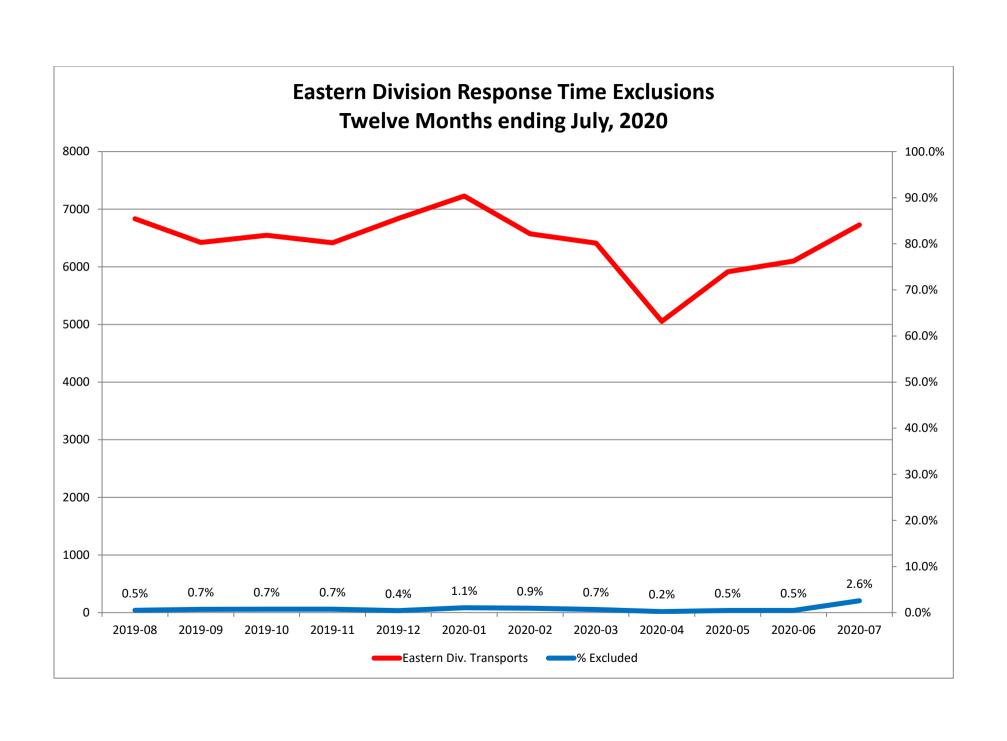

| Month                                                                                                                                                                                                                          | 2020-05                                |                                             |                    |                | 2020-06                    |                  |                  |               | 2020-07                       |                              |                       |               |
|--------------------------------------------------------------------------------------------------------------------------------------------------------------------------------------------------------------------------------|----------------------------------------|---------------------------------------------|--------------------|----------------|----------------------------|------------------|------------------|---------------|-------------------------------|------------------------------|-----------------------|---------------|
| Priority                                                                                                                                                                                                                       | 1                                      | 2                                           | 3                  | 4              | 1                          | 2                | 3                | 4             | 1                             | 2                            | 3                     | 4             |
| Eastern Division                                                                                                                                                                                                               |                                        |                                             |                    |                |                            |                  |                  |               |                               |                              |                       |               |
| Final Other                                                                                                                                                                                                                    |                                        |                                             |                    |                |                            |                  |                  |               | 2                             |                              |                       |               |
| Final Other Declared Disaster                                                                                                                                                                                                  |                                        |                                             |                    |                |                            |                  |                  |               |                               |                              |                       |               |
| Final Other 2nd Unit                                                                                                                                                                                                           |                                        |                                             |                    |                |                            |                  |                  |               |                               |                              |                       |               |
| Final Other Interfacility Transfer                                                                                                                                                                                             |                                        |                                             |                    |                |                            |                  |                  |               |                               |                              |                       |               |
| Final System Overload                                                                                                                                                                                                          | 11                                     | 5                                           |                    |                | 8                          | 17               | 1                |               | 62                            | 43                           | 22                    |               |
| Final Weather                                                                                                                                                                                                                  | 7                                      | 4                                           | 1                  |                | 0                          | 1                | 1                |               | 24                            | 16                           | 4                     |               |
| Eastern Exclusions Total                                                                                                                                                                                                       | 18                                     | 9                                           | 1                  | 0              | 8                          | 18               | 2                | 0             | 88                            | 59                           | 26                    | 0             |
|                                                                                                                                                                                                                                |                                        | · · · · ·                                   |                    |                |                            |                  |                  |               |                               |                              |                       |               |
| East Transports*                                                                                                                                                                                                               | 1732                                   | 3283                                        | 890                | 10             | 1686                       | 3515             | 890              | 10            | 1782                          | 4007                         | 922                   | 17            |
| East Late                                                                                                                                                                                                                      | 127                                    | 57                                          | 70                 | 0              | 153                        | 93               | 90               | 0             | 204                           | 167                          | 231                   | 1             |
|                                                                                                                                                                                                                                |                                        |                                             |                    |                |                            |                  |                  |               |                               |                              |                       |               |
| East % of Transports                                                                                                                                                                                                           | 1%                                     | 0%                                          | 0%                 | 0%             | 0%                         | 1%               | 0%               | 0%            | 5%                            | 1%                           | 3%                    | 0%            |
|                                                                                                                                                                                                                                |                                        |                                             |                    |                |                            |                  |                  |               |                               |                              |                       |               |
| East Compliance**                                                                                                                                                                                                              | 92%                                    | 98%                                         | 92%                | 100%           | 90%                        | 97%              | 89%              | 100%          | 88%                           | 95%                          | 74%                   | 94%           |
|                                                                                                                                                                                                                                |                                        | 070/                                        | 92%                | 100%           | 90%                        | 96%              | 89%              | 100%          | 84%                           | 94%                          | 72%                   | 94%           |
| East Compliance W/O Exclusions**                                                                                                                                                                                               | 91%                                    | 97%                                         | 9270               | 100%           | 3070                       |                  |                  |               |                               |                              |                       |               |
| East Compliance W/O Exclusions**                                                                                                                                                                                               | 91%                                    | 97%                                         | 92%                | 100%           | 3070                       |                  |                  |               |                               |                              |                       |               |
| East Compliance W/O Exclusions**                                                                                                                                                                                               | 91%                                    | 97%                                         | 9270               | 100%           | 3070                       |                  |                  |               |                               |                              |                       |               |
| East Compliance W/O Exclusions**  Month                                                                                                                                                                                        | 91%                                    | 2020                                        |                    | 100%           | 3070                       | 2020             |                  |               |                               | 2020                         | 0-07                  |               |
|                                                                                                                                                                                                                                | 91%                                    |                                             |                    | 4              | 1                          | 2020             |                  | 4             | 1                             | 2020                         | 0-07<br>3             | 4             |
| Month                                                                                                                                                                                                                          |                                        | 2020                                        | )-05               |                |                            |                  | 0-06             | 4             | 1                             |                              |                       | 4             |
| Month<br>Priority                                                                                                                                                                                                              |                                        | 2020                                        | )-05               |                |                            |                  | 0-06             | 4             | 1                             |                              |                       | 4             |
| Month<br>Priority<br>Western Division                                                                                                                                                                                          | 1                                      | 2020                                        | )-05               |                |                            |                  | 0-06             | 4             | 1                             |                              |                       | 4             |
| Month Priority Western Division Final Other                                                                                                                                                                                    | 1                                      | 2020                                        | )-05               |                |                            |                  | 0-06             | 4             | 1                             |                              |                       | 4             |
| Month Priority Western Division Final Other Final Other Declared Disaster                                                                                                                                                      | 1                                      | 2020                                        | )-05               |                |                            |                  | 0-06             | 4             | 1                             |                              |                       | 4             |
| Month Priority Western Division Final Other Final Other Declared Disaster Final Other 2nd Unit                                                                                                                                 | 1                                      | 2020                                        | )-05               |                |                            |                  | 0-06             | 4             | 1                             |                              |                       | 4             |
| Month Priority Western Division  Final Other Final Other Declared Disaster Final Other 2nd Unit Final Other Interfacility Transfer                                                                                             | <b>1</b>                               | 2020                                        | 3                  |                | 1                          | 2                | 0-06             | 4             |                               | 2                            | 3                     | 4             |
| Month Priority  Western Division  Final Other Final Other Declared Disaster Final Other 2nd Unit Final Other Interfacility Transfer  Final System Overload                                                                     | 1<br>5<br>1<br>13                      | 2020                                        | 3                  |                | 1                          | 2                | 0-06             | 4             | 14                            | 22                           | 3                     | 4             |
| Month Priority  Western Division  Final Other Final Other Declared Disaster Final Other 2nd Unit Final Other Interfacility Transfer  Final System Overload Final Weather                                                       | 1<br>5<br>1<br>13                      | 2020                                        | 3                  | 4              | 1 6 2                      | 1 5              | D-06<br>3        |               | 14<br>23                      | 22 6                         | 2                     |               |
| Month Priority  Western Division  Final Other Final Other Declared Disaster Final Other 2nd Unit Final Other Interfacility Transfer  Final System Overload Final Weather                                                       | 1<br>5<br>1<br>13                      | 2020                                        | 3                  | 4              | 1 6 2                      | 1 5              | D-06<br>3        |               | 14<br>23<br>37                | 22 6                         | 2                     |               |
| Month Priority  Western Division  Final Other Final Other Declared Disaster Final Other 2nd Unit Final Other Interfacility Transfer  Final System Overload Final Weather  Western Exclusions Total                             | 1<br>5<br>1<br>13<br>19                | 2020                                        | 0-05<br>3<br>1     | 0              | 6 2 8                      | 2<br>1<br>5<br>6 | 0-06             | 0             | 14<br>23<br>37                | 22<br>6<br>28                | 2                     | 0             |
| Month Priority  Western Division  Final Other Final Other Declared Disaster Final Other 2nd Unit Final Other Interfacility Transfer  Final System Overload Final Weather  Western Exclusions Total                             | 1<br>5<br>1<br>13<br>19                | 2020<br>2<br>2<br>2<br>2<br>2<br>2          | <b>3</b> 1  1  783 | <b>4 0</b> 9   | 1<br>6<br>2<br>8           | 1<br>5<br>6      | <b>3 0 0 849</b> | 0             | 14<br>23<br>37                | 2<br>22<br>6<br>28           | 2<br>2<br>1036        | <b>0</b>      |
| Month Priority  Western Division  Final Other Final Other Declared Disaster Final Other 2nd Unit Final Other Interfacility Transfer  Final System Overload Final Weather  Western Exclusions Total                             | 1<br>5<br>1<br>13<br>19                | 2020<br>2<br>2<br>2<br>2<br>2<br>2          | <b>3</b> 1  1  783 | <b>4 0</b> 9   | 1<br>6<br>2<br>8           | 1<br>5<br>6      | <b>3 0 0 849</b> | 0             | 14<br>23<br>37                | 2<br>22<br>6<br>28           | 2<br>2<br>1036        | <b>0</b>      |
| Month Priority  Western Division  Final Other Final Other Declared Disaster Final Other 2nd Unit Final Other Interfacility Transfer  Final System Overload Final Weather  Western Exclusions Total  West Transports* West Late | 1<br>5<br>1<br>13<br>19<br>2047<br>202 | 2020<br>2<br>2<br>2<br>2<br>2<br>3507<br>45 | 1<br>783<br>86     | <b>4 0 9 0</b> | 6<br>2<br>8<br>2114<br>329 | 1<br>5<br>6      | 0<br>849<br>172  | <b>0</b> 16 0 | 14<br>23<br>37<br>2286<br>493 | 22<br>6<br>28<br>4088<br>229 | 2<br>2<br>1036<br>401 | <b>0</b> 18 4 |
| Month Priority  Western Division  Final Other Final Other Declared Disaster Final Other 2nd Unit Final Other Interfacility Transfer  Final System Overload Final Weather  Western Exclusions Total  West Transports* West Late | 1<br>5<br>1<br>13<br>19<br>2047<br>202 | 2020<br>2<br>2<br>2<br>2<br>2<br>3507<br>45 | 1<br>783<br>86     | <b>4 0 9 0</b> | 6<br>2<br>8<br>2114<br>329 | 1<br>5<br>6      | 0<br>849<br>172  | <b>0</b> 16 0 | 14<br>23<br>37<br>2286<br>493 | 22<br>6<br>28<br>4088<br>229 | 2<br>2<br>1036<br>401 | <b>0</b> 18 4 |