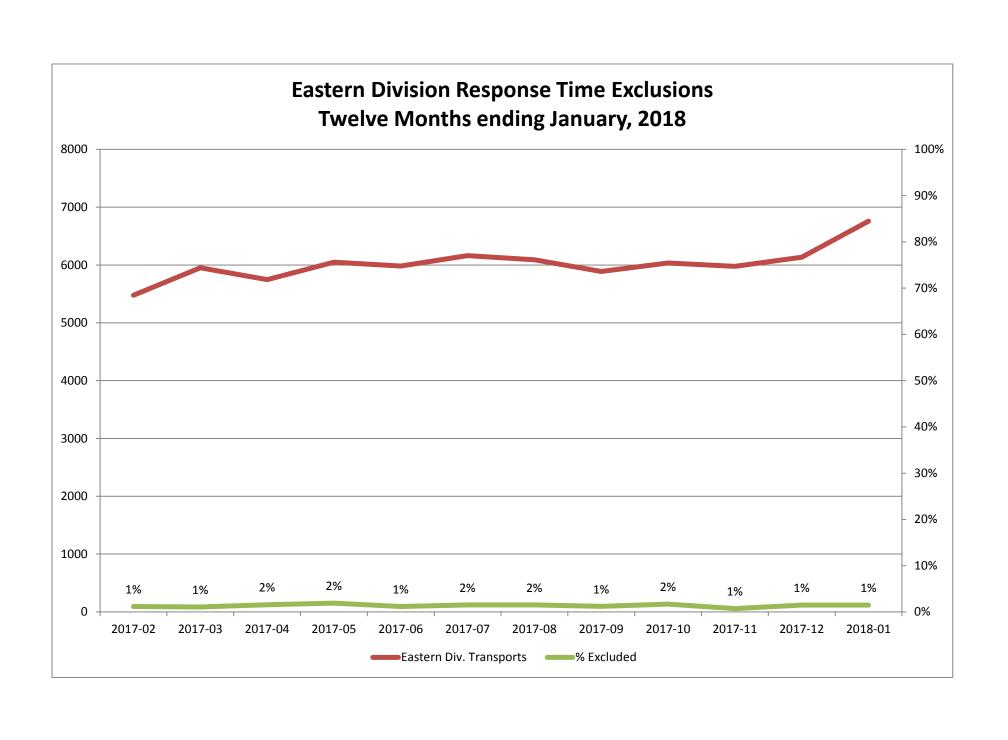

| Month                                                                                                                                                                                                                    | 2017-11                      |                      |                     |               | 2017-12                              |                              |                                  |               | 2018-01                      |                    |                     |          |
|--------------------------------------------------------------------------------------------------------------------------------------------------------------------------------------------------------------------------|------------------------------|----------------------|---------------------|---------------|--------------------------------------|------------------------------|----------------------------------|---------------|------------------------------|--------------------|---------------------|----------|
| Priority                                                                                                                                                                                                                 | 1                            | 2                    | 3                   | 4             | 1                                    | 2                            | 3                                | 4             | 1                            | 2                  | 3                   | 4        |
| Eastern Division                                                                                                                                                                                                         |                              |                      |                     |               |                                      |                              |                                  |               |                              |                    |                     |          |
| Final Other                                                                                                                                                                                                              |                              |                      |                     |               | 2                                    | 1                            | 1                                | 1             | 10                           |                    | 6                   |          |
| Final Other Declared Disaster                                                                                                                                                                                            |                              |                      |                     |               |                                      |                              |                                  |               |                              |                    |                     |          |
| Final Other 2nd Unit                                                                                                                                                                                                     |                              |                      |                     |               |                                      |                              |                                  |               |                              |                    |                     |          |
| Final Other Interfacility Transfer                                                                                                                                                                                       |                              |                      |                     |               |                                      |                              |                                  |               |                              |                    |                     |          |
| Final System Overload                                                                                                                                                                                                    | 21                           | 5                    | 16                  |               | 24                                   | 13                           | 14                               | 1             | 29                           | 24                 | 27                  |          |
| Final Weather                                                                                                                                                                                                            | 1                            |                      |                     |               | 23                                   | 4                            | 7                                |               | 1                            | 3                  |                     |          |
| Eastern Exclusions Total                                                                                                                                                                                                 | 22                           | 5                    | 16                  | 0             | 49                                   | 18                           | 22                               | 2             | 40                           | 27                 | 33                  | 0        |
|                                                                                                                                                                                                                          |                              |                      |                     |               |                                      |                              |                                  |               |                              |                    |                     |          |
| East Transports*                                                                                                                                                                                                         | 1849                         | 3210                 | 897                 | 21            | 1897                                 | 3287                         | 935                              | 16            | 2112                         | 3633               | 995                 | 18       |
| East Late                                                                                                                                                                                                                | 168                          | 41                   | 79                  | 1             | 153                                  | 55                           | 78                               | 2             | 212                          | 65                 | 91                  | 0        |
|                                                                                                                                                                                                                          |                              |                      |                     |               |                                      |                              |                                  |               |                              |                    |                     |          |
| East % of Transports                                                                                                                                                                                                     | 1%                           | 0%                   | 2%                  | 0%            | 3%                                   | 1%                           | 2%                               | 0%            | 2%                           | 1%                 | 3%                  | 0%       |
|                                                                                                                                                                                                                          |                              |                      |                     |               |                                      |                              |                                  |               |                              |                    |                     |          |
| East Compliance**                                                                                                                                                                                                        | 90%                          | 98%                  | 91%                 | 95%           | 91%                                  | 98%                          | 91%                              | 87%           | 89%                          | 98%                | 90%                 | 100%     |
| East Compliance W/O Exclusions**                                                                                                                                                                                         | 89%                          | 98%                  | 89%                 | 95%           | 89%                                  | 97%                          | 89%                              | 77%           | 88%                          | 97%                | 87%                 | 100%     |
|                                                                                                                                                                                                                          |                              | •                    |                     |               |                                      |                              | •                                |               |                              | •                  |                     |          |
|                                                                                                                                                                                                                          |                              |                      |                     |               |                                      |                              |                                  |               |                              |                    |                     |          |
|                                                                                                                                                                                                                          |                              |                      |                     |               |                                      |                              |                                  |               |                              |                    |                     |          |
| Month                                                                                                                                                                                                                    |                              | 2017                 | 7-11                |               |                                      | 201                          | 7-12                             |               |                              | 2018               | 3-01                |          |
| Month<br>Priority                                                                                                                                                                                                        | 1                            | 2017                 | 7-11<br>3           | 4             | 1                                    | 201                          | 7-12<br>3                        | 4             | 1                            | 2018               | 3-01<br>3           | 4        |
|                                                                                                                                                                                                                          | 1                            |                      |                     | 4             | 1                                    |                              |                                  | 4             | 1                            |                    |                     | 4        |
| Priority                                                                                                                                                                                                                 | 1                            |                      |                     | 4             | 1                                    |                              |                                  | 4             | <b>1</b>                     |                    |                     | 4        |
| Priority<br>Western Division                                                                                                                                                                                             | 1                            |                      |                     | 4             | 1                                    |                              |                                  | 4             |                              |                    |                     | 4        |
| Priority Western Division Final Other                                                                                                                                                                                    | 1                            |                      |                     | 4             | 1                                    |                              |                                  | 4             |                              |                    |                     | 4        |
| Western Division Final Other Final Other Declared Disaster                                                                                                                                                               | 1                            |                      |                     | 4             | 1                                    |                              |                                  | 4             |                              |                    |                     | 4        |
| Western Division Final Other Final Other Declared Disaster Final Other 2nd Unit                                                                                                                                          | 1                            |                      |                     | 4             | 1 24                                 |                              |                                  | 4             |                              |                    |                     | 4        |
| Western Division Final Other Final Other Declared Disaster Final Other 2nd Unit Final Other Interfacility Transfer                                                                                                       |                              | 2                    | 3                   | 4             |                                      | 2                            | 3                                | 4             | 7                            | 2                  | 3                   | 4        |
| Western Division Final Other Final Other Declared Disaster Final Other 2nd Unit Final Other Interfacility Transfer Final System Overload                                                                                 | 18                           | 2                    | 3                   | 4             | 24                                   | 10                           | 1                                | 4             | 7 20                         | 2                  | 3                   | 4        |
| Western Division Final Other Final Other Declared Disaster Final Other 2nd Unit Final Other Interfacility Transfer Final System Overload Final Weather                                                                   | 18 4                         | 9                    | 1                   |               | 24<br>49                             | 10<br>30                     | 1<br>12                          |               | 7 20 2                       | 7                  | 3                   |          |
| Western Division Final Other Final Other Declared Disaster Final Other 2nd Unit Final Other Interfacility Transfer Final System Overload Final Weather                                                                   | 18 4                         | 9                    | 1                   |               | 24<br>49                             | 10<br>30                     | 1<br>12                          |               | 7 20 2                       | 7                  | 3                   |          |
| Priority  Western Division  Final Other Final Other Declared Disaster Final Other 2nd Unit Final Other Interfacility Transfer  Final System Overload Final Weather  Western Exclusions Total                             | 18<br>4<br>22                | 9                    | 1                   | 0             | 24<br>49<br>73                       | 10<br>30<br>40               | 1<br>12<br>13                    | 0             | 7<br>20<br>2<br>29           | 7                  | 3 3                 | 0        |
| Priority  Western Division  Final Other Final Other Declared Disaster Final Other 2nd Unit Final Other Interfacility Transfer  Final System Overload Final Weather  Western Exclusions Total                             | 18<br>4<br>22<br>2280        | 9 9                  | 1<br>1<br>667       | 0             | 24<br>49<br>73                       | 10<br>30<br>40               | 1<br>12<br>13                    | <b>0</b>      | 7 20 2 29 2445               | <b>2 7 7 3</b> 838 | <b>3 3 8</b> 60     | <b>0</b> |
| Priority  Western Division  Final Other Final Other Declared Disaster Final Other 2nd Unit Final Other Interfacility Transfer  Final System Overload Final Weather  Western Exclusions Total                             | 18<br>4<br>22<br>2280<br>216 | 9 9                  | 1<br>1<br>667       | 0             | 24<br>49<br>73                       | 10<br>30<br>40<br>3451<br>80 | 1<br>12<br>13                    | <b>0</b>      | 7 20 2 29 2445               | <b>2 7 7 3</b> 838 | <b>3 3 8</b> 60     | 0        |
| Priority  Western Division  Final Other Final Other Declared Disaster Final Other 2nd Unit Final Other Interfacility Transfer  Final System Overload Final Weather  Western Exclusions Total  West Transports* West Late | 18<br>4<br>22<br>2280<br>216 | 9<br>9<br>3342<br>85 | 1<br>1<br>667<br>28 | <b>0</b> 10 0 | 24<br>49<br><b>73</b><br>2322<br>240 | 10<br>30<br>40<br>3451<br>80 | 1<br>12<br>13<br>753<br>29       | <b>0</b> 16 0 | 20<br>2<br>29<br>2445<br>270 | <b>7 7 3838</b> 98 | 3<br>3<br>860<br>71 | <b>0</b> |
| Priority  Western Division  Final Other Final Other Declared Disaster Final Other 2nd Unit Final Other Interfacility Transfer  Final System Overload Final Weather  Western Exclusions Total  West Transports* West Late | 18<br>4<br>22<br>2280<br>216 | 9<br>9<br>3342<br>85 | 1<br>1<br>667<br>28 | <b>0</b> 10 0 | 24<br>49<br><b>73</b><br>2322<br>240 | 10<br>30<br>40<br>3451<br>80 | 1<br>12<br>13<br>753<br>29<br>2% | <b>0</b> 16 0 | 20<br>2<br>29<br>2445<br>270 | <b>7 7 3838</b> 98 | 3<br>3<br>860<br>71 | <b>0</b> |