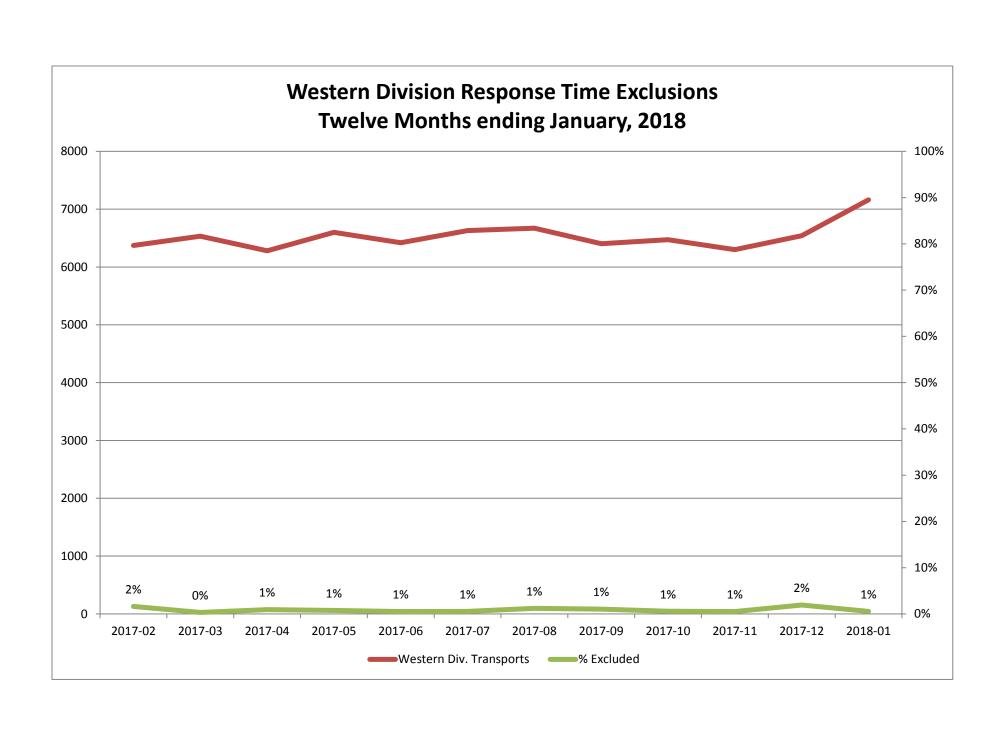

| Month                                                                                                                                                                                                                    | 2017-11                      |                      |                     |               | 2017-12                              |                              |                                  |               | 2018-01                      |                    |                     |          |
|--------------------------------------------------------------------------------------------------------------------------------------------------------------------------------------------------------------------------|------------------------------|----------------------|---------------------|---------------|--------------------------------------|------------------------------|----------------------------------|---------------|------------------------------|--------------------|---------------------|----------|
| Priority                                                                                                                                                                                                                 | 1                            | 2                    | 3                   | 4             | 1                                    | 2                            | 3                                | 4             | 1                            | 2                  | 3                   | 4        |
| Eastern Division                                                                                                                                                                                                         |                              |                      |                     |               |                                      |                              |                                  |               |                              |                    |                     |          |
| Final Other                                                                                                                                                                                                              |                              |                      |                     |               | 2                                    | 1                            | 1                                | 1             | 10                           |                    | 6                   |          |
| Final Other Declared Disaster                                                                                                                                                                                            |                              |                      |                     |               |                                      |                              |                                  |               |                              |                    |                     |          |
| Final Other 2nd Unit                                                                                                                                                                                                     |                              |                      |                     |               |                                      |                              |                                  |               |                              |                    |                     |          |
| Final Other Interfacility Transfer                                                                                                                                                                                       |                              |                      |                     |               |                                      |                              |                                  |               |                              |                    |                     |          |
| Final System Overload                                                                                                                                                                                                    | 21                           | 5                    | 16                  |               | 24                                   | 13                           | 14                               | 1             | 29                           | 24                 | 27                  |          |
| Final Weather                                                                                                                                                                                                            | 1                            |                      |                     |               | 23                                   | 4                            | 7                                |               | 1                            | 3                  |                     |          |
| Eastern Exclusions Total                                                                                                                                                                                                 | 22                           | 5                    | 16                  | 0             | 49                                   | 18                           | 22                               | 2             | 40                           | 27                 | 33                  | 0        |
|                                                                                                                                                                                                                          |                              |                      |                     |               |                                      |                              |                                  |               |                              |                    |                     |          |
| East Transports*                                                                                                                                                                                                         | 1849                         | 3210                 | 897                 | 21            | 1897                                 | 3287                         | 935                              | 16            | 2112                         | 3633               | 995                 | 18       |
| East Late                                                                                                                                                                                                                | 168                          | 41                   | 79                  | 1             | 153                                  | 55                           | 78                               | 2             | 212                          | 65                 | 91                  | 0        |
|                                                                                                                                                                                                                          |                              |                      |                     |               |                                      |                              |                                  |               |                              |                    |                     |          |
| East % of Transports                                                                                                                                                                                                     | 1%                           | 0%                   | 2%                  | 0%            | 3%                                   | 1%                           | 2%                               | 0%            | 2%                           | 1%                 | 3%                  | 0%       |
|                                                                                                                                                                                                                          |                              |                      |                     |               |                                      |                              |                                  |               |                              |                    |                     |          |
| East Compliance**                                                                                                                                                                                                        | 90%                          | 98%                  | 91%                 | 95%           | 91%                                  | 98%                          | 91%                              | 87%           | 89%                          | 98%                | 90%                 | 100%     |
| East Compliance W/O Exclusions**                                                                                                                                                                                         | 89%                          | 98%                  | 89%                 | 95%           | 89%                                  | 97%                          | 89%                              | 77%           | 88%                          | 97%                | 87%                 | 100%     |
|                                                                                                                                                                                                                          |                              | •                    |                     |               |                                      |                              | •                                |               |                              | •                  |                     |          |
|                                                                                                                                                                                                                          |                              |                      |                     |               |                                      |                              |                                  |               |                              |                    |                     |          |
|                                                                                                                                                                                                                          |                              |                      |                     |               |                                      |                              |                                  |               |                              |                    |                     |          |
| Month                                                                                                                                                                                                                    |                              | 2017                 | 7-11                |               |                                      | 201                          | 7-12                             |               |                              | 2018               | 3-01                |          |
| Month<br>Priority                                                                                                                                                                                                        | 1                            | 2017                 | 7-11<br>3           | 4             | 1                                    | 201                          | 7-12<br>3                        | 4             | 1                            | 2018               | 3-01<br>3           | 4        |
|                                                                                                                                                                                                                          | 1                            |                      |                     | 4             | 1                                    |                              |                                  | 4             | 1                            |                    |                     | 4        |
| Priority                                                                                                                                                                                                                 | 1                            |                      |                     | 4             | 1                                    |                              |                                  | 4             | <b>1</b>                     |                    |                     | 4        |
| Priority<br>Western Division                                                                                                                                                                                             | 1                            |                      |                     | 4             | 1                                    |                              |                                  | 4             |                              |                    |                     | 4        |
| Priority Western Division Final Other                                                                                                                                                                                    | 1                            |                      |                     | 4             | 1                                    |                              |                                  | 4             |                              |                    |                     | 4        |
| Western Division Final Other Final Other Declared Disaster                                                                                                                                                               | 1                            |                      |                     | 4             | 1                                    |                              |                                  | 4             |                              |                    |                     | 4        |
| Western Division Final Other Final Other Declared Disaster Final Other 2nd Unit                                                                                                                                          | 1                            |                      |                     | 4             | 1 24                                 |                              |                                  | 4             |                              |                    |                     | 4        |
| Western Division Final Other Final Other Declared Disaster Final Other 2nd Unit Final Other Interfacility Transfer                                                                                                       |                              | 2                    | 3                   | 4             |                                      | 2                            | 3                                | 4             | 7                            | 2                  | 3                   | 4        |
| Western Division Final Other Final Other Declared Disaster Final Other 2nd Unit Final Other Interfacility Transfer Final System Overload                                                                                 | 18                           | 2                    | 3                   | 4             | 24                                   | 10                           | 1                                | 4             | 7 20                         | 2                  | 3                   | 4        |
| Western Division Final Other Final Other Declared Disaster Final Other 2nd Unit Final Other Interfacility Transfer Final System Overload Final Weather                                                                   | 18 4                         | 9                    | 1                   |               | 24<br>49                             | 10<br>30                     | 1<br>12                          |               | 7 20 2                       | 7                  | 3                   |          |
| Western Division Final Other Final Other Declared Disaster Final Other 2nd Unit Final Other Interfacility Transfer Final System Overload Final Weather                                                                   | 18 4                         | 9                    | 1                   |               | 24<br>49                             | 10<br>30                     | 1<br>12                          |               | 7 20 2                       | 7                  | 3                   |          |
| Priority  Western Division  Final Other Final Other Declared Disaster Final Other 2nd Unit Final Other Interfacility Transfer  Final System Overload Final Weather  Western Exclusions Total                             | 18<br>4<br>22                | 9                    | 1                   | 0             | 24<br>49<br>73                       | 10<br>30<br>40               | 1<br>12<br>13                    | 0             | 7<br>20<br>2<br>29           | 7                  | 3 3                 | 0        |
| Priority  Western Division  Final Other Final Other Declared Disaster Final Other 2nd Unit Final Other Interfacility Transfer  Final System Overload Final Weather  Western Exclusions Total                             | 18<br>4<br>22<br>2280        | 9 9                  | 1<br>1<br>667       | 0             | 24<br>49<br>73                       | 10<br>30<br>40               | 1<br>12<br>13                    | <b>0</b>      | 7 20 2 29 2445               | <b>2 7 7 3</b> 838 | <b>3 3 8</b> 60     | <b>0</b> |
| Priority  Western Division  Final Other Final Other Declared Disaster Final Other 2nd Unit Final Other Interfacility Transfer  Final System Overload Final Weather  Western Exclusions Total                             | 18<br>4<br>22<br>2280<br>216 | 9 9                  | 1<br>1<br>667       | 0             | 24<br>49<br>73                       | 10<br>30<br>40<br>3451<br>80 | 1<br>12<br>13                    | <b>0</b>      | 7 20 2 29 2445               | <b>2 7 7 3</b> 838 | <b>3 3 8</b> 60     | 0        |
| Priority  Western Division  Final Other Final Other Declared Disaster Final Other 2nd Unit Final Other Interfacility Transfer  Final System Overload Final Weather  Western Exclusions Total  West Transports* West Late | 18<br>4<br>22<br>2280<br>216 | 9<br>9<br>3342<br>85 | 1<br>1<br>667<br>28 | <b>0</b> 10 0 | 24<br>49<br><b>73</b><br>2322<br>240 | 10<br>30<br>40<br>3451<br>80 | 1<br>12<br>13<br>753<br>29       | <b>0</b> 16 0 | 20<br>2<br>29<br>2445<br>270 | <b>7 7 3838</b> 98 | 3<br>3<br>860<br>71 | <b>0</b> |
| Priority  Western Division  Final Other Final Other Declared Disaster Final Other 2nd Unit Final Other Interfacility Transfer  Final System Overload Final Weather  Western Exclusions Total  West Transports* West Late | 18<br>4<br>22<br>2280<br>216 | 9<br>9<br>3342<br>85 | 1<br>1<br>667<br>28 | <b>0</b> 10 0 | 24<br>49<br><b>73</b><br>2322<br>240 | 10<br>30<br>40<br>3451<br>80 | 1<br>12<br>13<br>753<br>29<br>2% | <b>0</b> 16 0 | 20<br>2<br>29<br>2445<br>270 | <b>7 7 3838</b> 98 | 3<br>3<br>860<br>71 | <b>0</b> |