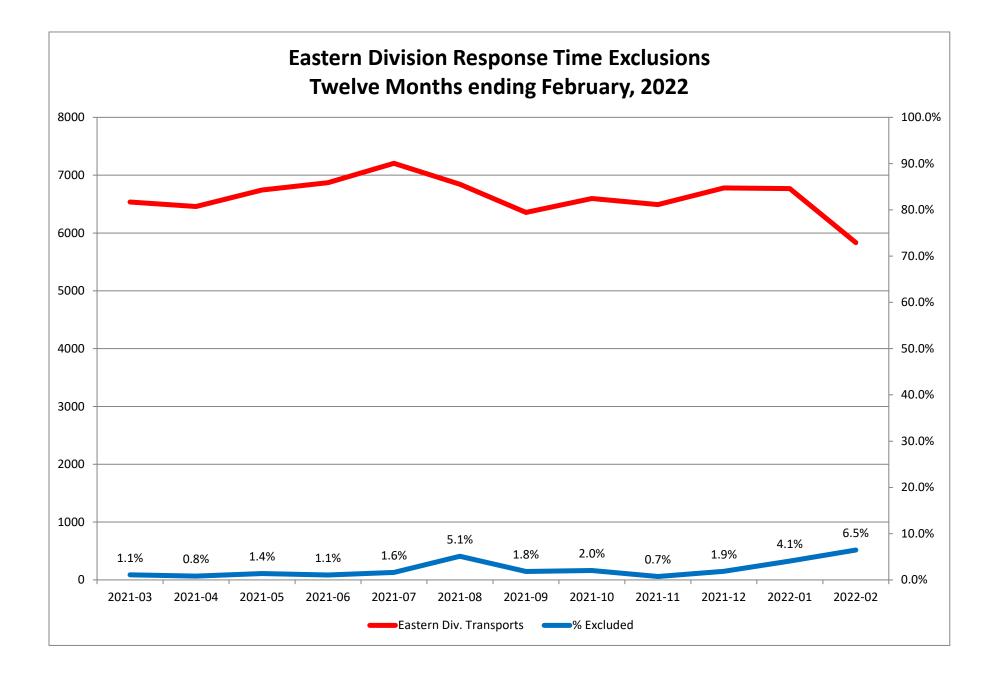

## Response Time Exclusion Summary Report Three Months ending February, 2022

| Month                                                                                                                                                                                                                                                                              | 2021-12                               |                                             |                               | 2022-01             |                                  |                                       |                                  |                       |
|------------------------------------------------------------------------------------------------------------------------------------------------------------------------------------------------------------------------------------------------------------------------------------|---------------------------------------|---------------------------------------------|-------------------------------|---------------------|----------------------------------|---------------------------------------|----------------------------------|-----------------------|
| Priority                                                                                                                                                                                                                                                                           | 1                                     | 2                                           | 3                             | 4                   | 1                                | 2                                     | 3                                | 4                     |
| Eastern Division                                                                                                                                                                                                                                                                   |                                       |                                             |                               |                     |                                  |                                       |                                  |                       |
| Final Other                                                                                                                                                                                                                                                                        |                                       |                                             |                               |                     |                                  |                                       |                                  |                       |
| Final Other Declared Disaster                                                                                                                                                                                                                                                      |                                       |                                             |                               |                     |                                  |                                       |                                  |                       |
| Final Other 2nd Unit                                                                                                                                                                                                                                                               |                                       |                                             |                               |                     |                                  |                                       |                                  |                       |
| Final Other Interfacility Transfer                                                                                                                                                                                                                                                 |                                       |                                             |                               |                     |                                  |                                       |                                  |                       |
| Final System Overload                                                                                                                                                                                                                                                              | 23                                    | 75                                          | 20                            |                     | 81                               | 129                                   | 30                               |                       |
| Final Weather                                                                                                                                                                                                                                                                      | 7                                     | 1                                           |                               |                     | 21                               | 13                                    | 3                                |                       |
| Eastern Exclusions Total                                                                                                                                                                                                                                                           | 30                                    | 76                                          | 20                            | 0                   | 102                              | 142                                   | 33                               | 0                     |
|                                                                                                                                                                                                                                                                                    |                                       |                                             |                               |                     |                                  |                                       |                                  |                       |
| East Transports*                                                                                                                                                                                                                                                                   | 2031                                  | 3680                                        | 1051                          | 18                  | 2189                             | 3694                                  | 865                              | 20                    |
| East Late                                                                                                                                                                                                                                                                          | 335                                   | 416                                         | 385                           | 5                   | 420                              | 590                                   | 474                              | 9                     |
|                                                                                                                                                                                                                                                                                    |                                       |                                             |                               |                     |                                  |                                       |                                  |                       |
| East % of Transports                                                                                                                                                                                                                                                               | 1%                                    | 2%                                          | 2%                            | 0%                  | 5%                               | 4%                                    | 4%                               | 0%                    |
|                                                                                                                                                                                                                                                                                    |                                       |                                             |                               |                     |                                  |                                       |                                  |                       |
| East Compliance**                                                                                                                                                                                                                                                                  | 83%                                   | 88%                                         | 63%                           | 72%                 | 80%                              | 84%                                   | 45%                              | 55%                   |
| East Compliance W/O Exclusions**                                                                                                                                                                                                                                                   | 82%                                   | 86%                                         | 62%                           | 72%                 | 77%                              | 80%                                   | 43%                              | 55%                   |
| Last compliance w/o Exclusions                                                                                                                                                                                                                                                     |                                       |                                             |                               |                     |                                  |                                       |                                  |                       |
| Last compliance w/o Exclusions                                                                                                                                                                                                                                                     |                                       |                                             |                               |                     |                                  |                                       |                                  |                       |
|                                                                                                                                                                                                                                                                                    |                                       |                                             |                               |                     |                                  |                                       |                                  |                       |
| Month                                                                                                                                                                                                                                                                              |                                       | 2021                                        | L-12                          |                     |                                  | 2022                                  | 2-01                             |                       |
|                                                                                                                                                                                                                                                                                    | 1                                     | 2021                                        | L-12<br>3                     | 4                   | 1                                | 2022                                  | 2-01                             | 4                     |
| Month                                                                                                                                                                                                                                                                              |                                       | 1                                           |                               | 4                   | 1                                |                                       |                                  | 4                     |
| Month<br>Priority                                                                                                                                                                                                                                                                  |                                       | 1                                           |                               | 4                   | 1                                |                                       |                                  | 4                     |
| Month<br>Priority<br>Western Division                                                                                                                                                                                                                                              |                                       | 1                                           |                               | 4                   | 1                                |                                       |                                  | 4                     |
| Month<br>Priority<br>Western Division<br>Final Other                                                                                                                                                                                                                               |                                       | 1                                           |                               | 4                   | 1                                |                                       |                                  | 4                     |
| Month<br>Priority<br>Western Division<br>Final Other<br>Final Other Declared Disaster                                                                                                                                                                                              |                                       | 1                                           |                               | 4                   | 1                                |                                       |                                  | 4                     |
| Month<br>Priority<br>Western Division<br>Final Other<br>Final Other Declared Disaster<br>Final Other 2nd Unit                                                                                                                                                                      |                                       | 1                                           |                               | 4                   | 415                              |                                       |                                  | 4                     |
| Month<br>Priority<br>Western Division<br>Final Other<br>Final Other Declared Disaster<br>Final Other 2nd Unit<br>Final Other Interfacility Transfer                                                                                                                                | 1                                     | 2                                           | 3                             | 4                   |                                  | 2                                     | 3                                |                       |
| Month<br>Priority<br>Western Division<br>Final Other<br>Final Other Declared Disaster<br>Final Other 2nd Unit<br>Final Other Interfacility Transfer<br>Final System Overload                                                                                                       | 1                                     | 2                                           | 3                             | 4                   | 415                              | 2<br>398                              | 3<br>67                          | 1                     |
| Month<br>Priority<br>Western Division<br>Final Other<br>Final Other Declared Disaster<br>Final Other 2nd Unit<br>Final Other Interfacility Transfer<br>Final System Overload<br>Final Weather                                                                                      | 1<br>141<br>19                        | 2<br>150<br>14                              | 3                             |                     | 415<br>31                        | 2<br>398<br>23                        | 3<br>67<br>3                     | <br>1<br>0            |
| Month<br>Priority<br>Western Division<br>Final Other<br>Final Other Declared Disaster<br>Final Other 2nd Unit<br>Final Other Interfacility Transfer<br>Final System Overload<br>Final Weather                                                                                      | 1<br>141<br>19<br>160                 | 2<br>150<br>14<br>164                       | 3<br>33<br>33<br>33           | 0                   | 415<br>31<br>446                 | 2<br>398<br>23                        | 3<br>67<br>3<br>70               | 1<br>0                |
| Month<br>Priority<br>Western Division<br>Final Other<br>Final Other Declared Disaster<br>Final Other 2nd Unit<br>Final Other Interfacility Transfer<br>Final System Overload<br>Final Weather<br>Western Exclusions Total                                                          | 1<br>141<br>19<br>160<br>2600         | 2<br>150<br>14<br>164                       | 3<br>33<br>33<br>33           | 0                   | 415<br>31<br>446                 | 2<br>398<br>23<br>421                 | 3<br>67<br>3<br>70               | 1<br>0<br>1           |
| Month<br>Priority<br>Western Division<br>Final Other<br>Final Other Declared Disaster<br>Final Other 2nd Unit<br>Final Other Interfacility Transfer<br>Final System Overload<br>Final Weather<br>Western Exclusions Total<br>West Transports*                                      | 1<br>141<br>19<br>160<br>2600         | 2<br>150<br>14<br>164<br>3925               | 3<br>33<br>33<br>33<br>1062   | <b>0</b>            | 415<br>31<br>446<br>2569         | 2<br>398<br>23<br>421<br>3290         | 3<br>67<br>3<br>70<br>920        | 1<br>0<br>1<br>7      |
| Month<br>Priority<br>Western Division<br>Final Other<br>Final Other Declared Disaster<br>Final Other 2nd Unit<br>Final Other Interfacility Transfer<br>Final System Overload<br>Final Weather<br>Western Exclusions Total<br>West Transports*                                      | 1<br>141<br>19<br>160<br>2600         | 2<br>150<br>14<br>164<br>3925               | 3<br>33<br>33<br>33<br>1062   | <b>0</b>            | 415<br>31<br>446<br>2569         | 2<br>398<br>23<br>421<br>3290         | 3<br>67<br>3<br>70<br>920        | 1<br>0<br>1<br>7      |
| Month<br>Priority<br>Western Division<br>Final Other<br>Final Other Declared Disaster<br>Final Other 2nd Unit<br>Final Other Interfacility Transfer<br>Final System Overload<br>Final Weather<br>Western Exclusions Total<br>West Transports*<br>West Late<br>West % of Transports | 1<br>141<br>19<br>160<br>2600<br>1246 | 2<br>150<br>14<br>164<br>3925<br>1058<br>4% | 33<br>33<br>33<br>1062<br>537 | <b>0</b><br>11<br>6 | 415<br>31<br>446<br>2569<br>1418 | 2<br>398<br>23<br>421<br>3290<br>1349 | 3<br>67<br>3<br>70<br>920<br>493 | 1<br>0<br>1<br>7<br>5 |
| Month<br>Priority<br>Western Division<br>Final Other<br>Final Other Declared Disaster<br>Final Other 2nd Unit<br>Final Other Interfacility Transfer<br>Final System Overload<br>Final Weather<br>Western Exclusions Total<br>West Transports*<br>West Late                         | 1<br>141<br>19<br>160<br>2600<br>1246 | 2<br>150<br>14<br>164<br>3925<br>1058       | 33<br>33<br>33<br>1062<br>537 | <b>0</b><br>11<br>6 | 415<br>31<br>446<br>2569<br>1418 | 2<br>398<br>23<br>421<br>3290<br>1349 | 3<br>67<br>3<br>70<br>920<br>493 | 1<br>0<br>1<br>7<br>5 |