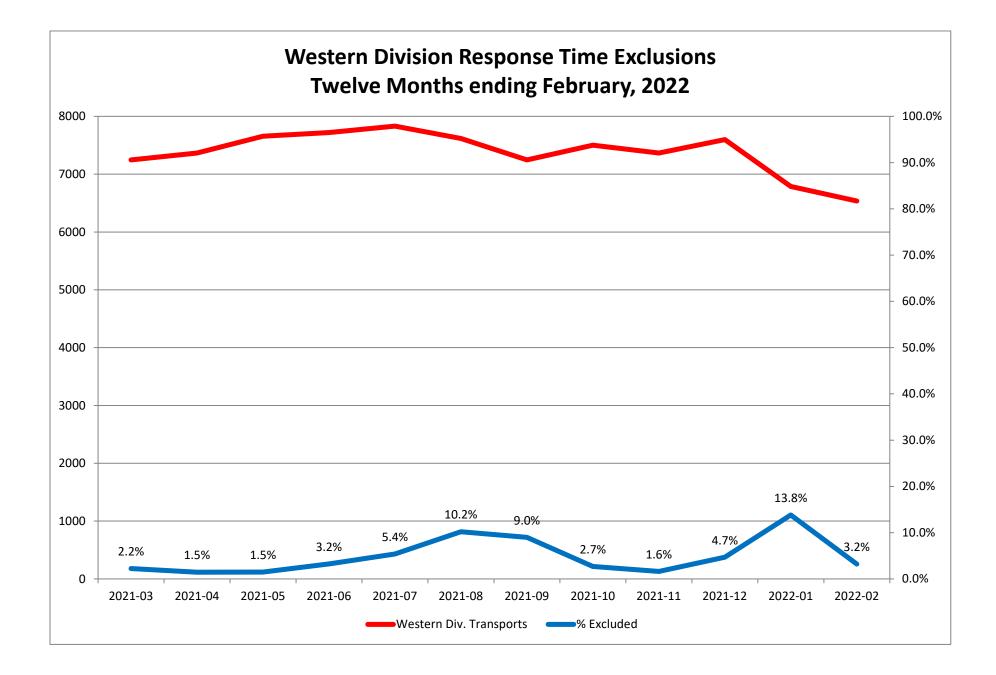

## Response Time Exclusion Summary Report Three Months ending February, 2022

| Month                                                                                                                                                                                                                                                                              | 2021-12                               |                                             |                               | 2022-01             |                                  |                                       |                                  |                       |
|------------------------------------------------------------------------------------------------------------------------------------------------------------------------------------------------------------------------------------------------------------------------------------|---------------------------------------|---------------------------------------------|-------------------------------|---------------------|----------------------------------|---------------------------------------|----------------------------------|-----------------------|
| Priority                                                                                                                                                                                                                                                                           | 1                                     | 2                                           | 3                             | 4                   | 1                                | 2                                     | 3                                | 4                     |
| Eastern Division                                                                                                                                                                                                                                                                   |                                       |                                             |                               |                     |                                  |                                       |                                  |                       |
| Final Other                                                                                                                                                                                                                                                                        |                                       |                                             |                               |                     |                                  |                                       |                                  |                       |
| Final Other Declared Disaster                                                                                                                                                                                                                                                      |                                       |                                             |                               |                     |                                  |                                       |                                  |                       |
| Final Other 2nd Unit                                                                                                                                                                                                                                                               |                                       |                                             |                               |                     |                                  |                                       |                                  |                       |
| Final Other Interfacility Transfer                                                                                                                                                                                                                                                 |                                       |                                             |                               |                     |                                  |                                       |                                  |                       |
| Final System Overload                                                                                                                                                                                                                                                              | 23                                    | 75                                          | 20                            |                     | 81                               | 129                                   | 30                               |                       |
| Final Weather                                                                                                                                                                                                                                                                      | 7                                     | 1                                           |                               |                     | 21                               | 13                                    | 3                                |                       |
| Eastern Exclusions Total                                                                                                                                                                                                                                                           | 30                                    | 76                                          | 20                            | 0                   | 102                              | 142                                   | 33                               | 0                     |
|                                                                                                                                                                                                                                                                                    |                                       |                                             |                               |                     |                                  |                                       |                                  |                       |
| East Transports*                                                                                                                                                                                                                                                                   | 2031                                  | 3680                                        | 1051                          | 18                  | 2189                             | 3694                                  | 865                              | 20                    |
| East Late                                                                                                                                                                                                                                                                          | 335                                   | 416                                         | 385                           | 5                   | 420                              | 590                                   | 474                              | 9                     |
|                                                                                                                                                                                                                                                                                    |                                       |                                             |                               |                     |                                  |                                       |                                  |                       |
| East % of Transports                                                                                                                                                                                                                                                               | 1%                                    | 2%                                          | 2%                            | 0%                  | 5%                               | 4%                                    | 4%                               | 0%                    |
|                                                                                                                                                                                                                                                                                    |                                       |                                             |                               |                     |                                  |                                       |                                  |                       |
| East Compliance**                                                                                                                                                                                                                                                                  | 83%                                   | 88%                                         | 63%                           | 72%                 | 80%                              | 84%                                   | 45%                              | 55%                   |
| East Compliance W/O Exclusions**                                                                                                                                                                                                                                                   | 82%                                   | 86%                                         | 62%                           | 72%                 | 77%                              | 80%                                   | 43%                              | 55%                   |
| Last compliance w/o Exclusions                                                                                                                                                                                                                                                     |                                       |                                             |                               |                     |                                  |                                       |                                  |                       |
| Last compliance w/o Exclusions                                                                                                                                                                                                                                                     |                                       |                                             |                               |                     |                                  |                                       |                                  |                       |
|                                                                                                                                                                                                                                                                                    |                                       |                                             |                               |                     |                                  |                                       |                                  |                       |
| Month                                                                                                                                                                                                                                                                              |                                       | 2021                                        | L-12                          |                     |                                  | 2022                                  | 2-01                             |                       |
|                                                                                                                                                                                                                                                                                    | 1                                     | 2021                                        | L-12<br>3                     | 4                   | 1                                | 2022                                  | 2-01                             | 4                     |
| Month                                                                                                                                                                                                                                                                              |                                       | 1                                           |                               | 4                   | 1                                |                                       |                                  | 4                     |
| Month<br>Priority                                                                                                                                                                                                                                                                  |                                       | 1                                           |                               | 4                   | 1                                |                                       |                                  | 4                     |
| Month<br>Priority<br>Western Division                                                                                                                                                                                                                                              |                                       | 1                                           |                               | 4                   | 1                                |                                       |                                  | 4                     |
| Month<br>Priority<br>Western Division<br>Final Other                                                                                                                                                                                                                               |                                       | 1                                           |                               | 4                   | 1                                |                                       |                                  | 4                     |
| Month<br>Priority<br>Western Division<br>Final Other<br>Final Other Declared Disaster                                                                                                                                                                                              |                                       | 1                                           |                               | 4                   | 1                                |                                       |                                  | 4                     |
| Month<br>Priority<br>Western Division<br>Final Other<br>Final Other Declared Disaster<br>Final Other 2nd Unit                                                                                                                                                                      |                                       | 1                                           |                               | 4                   | 415                              |                                       |                                  | 4                     |
| Month<br>Priority<br>Western Division<br>Final Other<br>Final Other Declared Disaster<br>Final Other 2nd Unit<br>Final Other Interfacility Transfer                                                                                                                                | 1                                     | 2                                           | 3                             | 4                   |                                  | 2                                     | 3                                |                       |
| Month<br>Priority<br>Western Division<br>Final Other<br>Final Other Declared Disaster<br>Final Other 2nd Unit<br>Final Other Interfacility Transfer<br>Final System Overload                                                                                                       | 1                                     | 2                                           | 3                             | 4                   | 415                              | 2<br>398                              | 3<br>67                          | 1                     |
| Month<br>Priority<br>Western Division<br>Final Other<br>Final Other Declared Disaster<br>Final Other 2nd Unit<br>Final Other Interfacility Transfer<br>Final System Overload<br>Final Weather                                                                                      | 1<br>141<br>19                        | 2<br>150<br>14                              | 3                             |                     | 415<br>31                        | 2<br>398<br>23                        | 3<br>67<br>3                     | <br>1<br>0            |
| Month<br>Priority<br>Western Division<br>Final Other<br>Final Other Declared Disaster<br>Final Other 2nd Unit<br>Final Other Interfacility Transfer<br>Final System Overload<br>Final Weather                                                                                      | 1<br>141<br>19<br>160                 | 2<br>150<br>14<br>164                       | 3<br>33<br>33<br>33           | 0                   | 415<br>31<br>446                 | 2<br>398<br>23                        | 3<br>67<br>3<br>70               | 1<br>0                |
| Month<br>Priority<br>Western Division<br>Final Other<br>Final Other Declared Disaster<br>Final Other 2nd Unit<br>Final Other Interfacility Transfer<br>Final System Overload<br>Final Weather<br>Western Exclusions Total                                                          | 1<br>141<br>19<br>160<br>2600         | 2<br>150<br>14<br>164                       | 3<br>33<br>33<br>33           | 0                   | 415<br>31<br>446                 | 2<br>398<br>23<br>421                 | 3<br>67<br>3<br>70               | 1<br>0<br>1           |
| Month<br>Priority<br>Western Division<br>Final Other<br>Final Other Declared Disaster<br>Final Other 2nd Unit<br>Final Other Interfacility Transfer<br>Final System Overload<br>Final Weather<br>Western Exclusions Total<br>West Transports*                                      | 1<br>141<br>19<br>160<br>2600         | 2<br>150<br>14<br>164<br>3925               | 3<br>33<br>33<br>33<br>1062   | <b>0</b>            | 415<br>31<br>446<br>2569         | 2<br>398<br>23<br>421<br>3290         | 3<br>67<br>3<br>70<br>920        | 1<br>0<br>1<br>7      |
| Month<br>Priority<br>Western Division<br>Final Other<br>Final Other Declared Disaster<br>Final Other 2nd Unit<br>Final Other Interfacility Transfer<br>Final System Overload<br>Final Weather<br>Western Exclusions Total<br>West Transports*                                      | 1<br>141<br>19<br>160<br>2600         | 2<br>150<br>14<br>164<br>3925               | 3<br>33<br>33<br>33<br>1062   | <b>0</b>            | 415<br>31<br>446<br>2569         | 2<br>398<br>23<br>421<br>3290         | 3<br>67<br>3<br>70<br>920        | 1<br>0<br>1<br>7      |
| Month<br>Priority<br>Western Division<br>Final Other<br>Final Other Declared Disaster<br>Final Other 2nd Unit<br>Final Other Interfacility Transfer<br>Final System Overload<br>Final Weather<br>Western Exclusions Total<br>West Transports*<br>West Late<br>West % of Transports | 1<br>141<br>19<br>160<br>2600<br>1246 | 2<br>150<br>14<br>164<br>3925<br>1058<br>4% | 33<br>33<br>33<br>1062<br>537 | <b>0</b><br>11<br>6 | 415<br>31<br>446<br>2569<br>1418 | 2<br>398<br>23<br>421<br>3290<br>1349 | 3<br>67<br>3<br>70<br>920<br>493 | 1<br>0<br>1<br>7<br>5 |
| Month<br>Priority<br>Western Division<br>Final Other<br>Final Other Declared Disaster<br>Final Other 2nd Unit<br>Final Other Interfacility Transfer<br>Final System Overload<br>Final Weather<br>Western Exclusions Total<br>West Transports*<br>West Late                         | 1<br>141<br>19<br>160<br>2600<br>1246 | 2<br>150<br>14<br>164<br>3925<br>1058       | 33<br>33<br>33<br>1062<br>537 | <b>0</b><br>11<br>6 | 415<br>31<br>446<br>2569<br>1418 | 2<br>398<br>23<br>421<br>3290<br>1349 | 3<br>67<br>3<br>70<br>920<br>493 | 1<br>0<br>1<br>7<br>5 |