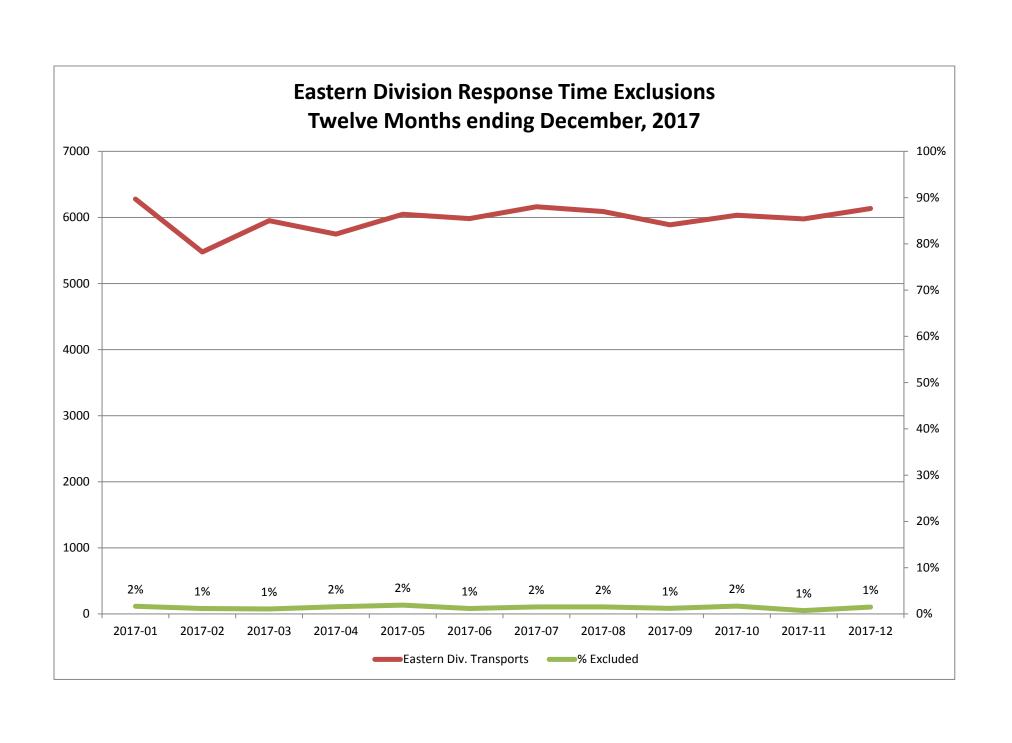

| Month                                                                                                                                                                                                                    | 2017-10                           |                             |                          |               | 2017-11                      |                      |                     |               | 2017-12                              |                              |                                  |               |
|--------------------------------------------------------------------------------------------------------------------------------------------------------------------------------------------------------------------------|-----------------------------------|-----------------------------|--------------------------|---------------|------------------------------|----------------------|---------------------|---------------|--------------------------------------|------------------------------|----------------------------------|---------------|
| Priority                                                                                                                                                                                                                 | 1                                 | 2                           | 3                        | 4             | 1                            | 2                    | 3                   | 4             | 1                                    | 2                            | 3                                | 4             |
| Eastern Division                                                                                                                                                                                                         |                                   |                             |                          |               |                              |                      |                     |               |                                      |                              |                                  |               |
| Final Other                                                                                                                                                                                                              | 6                                 | 1                           | 2                        |               |                              |                      |                     |               | 2                                    | 1                            | 1                                | 1             |
| Final Other Declared Disaster                                                                                                                                                                                            |                                   |                             |                          |               |                              |                      |                     |               |                                      |                              |                                  |               |
| Final Other 2nd Unit                                                                                                                                                                                                     |                                   |                             |                          |               |                              |                      |                     |               |                                      |                              |                                  |               |
| Final Other Interfacility Transfer                                                                                                                                                                                       |                                   |                             |                          |               |                              |                      |                     |               |                                      |                              |                                  |               |
| Final System Overload                                                                                                                                                                                                    | 31                                | 22                          | 5                        |               | 21                           | 5                    | 16                  |               | 24                                   | 13                           | 14                               | 1             |
| Final Weather                                                                                                                                                                                                            | 19                                | 10                          | 7                        |               | 1                            |                      |                     |               | 23                                   | 4                            | 7                                |               |
| Eastern Exclusions Total                                                                                                                                                                                                 | 56                                | 33                          | 14                       | 0             | 22                           | 5                    | 16                  | 0             | 49                                   | 18                           | 22                               | 2             |
|                                                                                                                                                                                                                          |                                   | •                           |                          |               |                              |                      |                     |               |                                      | •                            | •                                |               |
| East Transports*                                                                                                                                                                                                         | 1825                              | 3304                        | 896                      | 9             | 1849                         | 3210                 | 897                 | 21            | 1897                                 | 3287                         | 935                              | 16            |
| East Late                                                                                                                                                                                                                | 175                               | 72                          | 115                      | 1             | 168                          | 41                   | 79                  | 1             | 153                                  | 55                           | 78                               | 2             |
|                                                                                                                                                                                                                          |                                   | •                           |                          |               |                              |                      |                     |               |                                      | •                            | •                                |               |
| East % of Transports                                                                                                                                                                                                     | 3%                                | 1%                          | 2%                       | 0%            | 1%                           | 0%                   | 2%                  | 0%            | 3%                                   | 1%                           | 2%                               | 0%            |
|                                                                                                                                                                                                                          |                                   |                             |                          |               |                              |                      |                     |               |                                      |                              |                                  |               |
| East Compliance**                                                                                                                                                                                                        | 90%                               | 97%                         | 87%                      | 88%           | 90%                          | 98%                  | 91%                 | 95%           | 91%                                  | 98%                          | 91%                              | 87%           |
| East Compliance W/O Exclusions**                                                                                                                                                                                         | 87%                               | 96%                         | 85%                      | 88%           | 89%                          | 98%                  | 89%                 | 95%           | 89%                                  | 97%                          | 89%                              | 77%           |
|                                                                                                                                                                                                                          |                                   | •                           |                          |               |                              |                      |                     |               |                                      | •                            | •                                |               |
|                                                                                                                                                                                                                          |                                   |                             |                          |               |                              |                      |                     |               |                                      |                              |                                  |               |
|                                                                                                                                                                                                                          |                                   |                             |                          |               |                              |                      |                     |               |                                      |                              |                                  |               |
| Month                                                                                                                                                                                                                    |                                   | 2017                        | 7-10                     |               |                              | 201                  | 7-11                |               |                                      | 2017                         | 7-12                             |               |
| Month<br>Priority                                                                                                                                                                                                        |                                   | 2017                        | 7-10<br>3                | 4             | 1                            | 201                  | 7-11<br>3           | 4             | 1                                    | 2017                         | 7-12<br>3                        | 4             |
|                                                                                                                                                                                                                          |                                   |                             |                          | 4             | 1                            |                      |                     | 4             | 1                                    |                              |                                  | 4             |
| Priority                                                                                                                                                                                                                 |                                   |                             |                          | 4             | 1                            |                      |                     | 4             | 1                                    |                              |                                  | 4             |
| Priority<br>Western Division                                                                                                                                                                                             |                                   |                             |                          | 4             | 1                            |                      |                     | 4             | 1                                    |                              |                                  | 4             |
| Priority Western Division Final Other                                                                                                                                                                                    |                                   |                             |                          | 4             | 1                            |                      |                     | 4             | 1                                    |                              |                                  | 4             |
| Western Division Final Other Final Other Declared Disaster                                                                                                                                                               | 1                                 |                             |                          | 4             | 1                            |                      |                     | 4             | 1                                    |                              |                                  | 4             |
| Western Division Final Other Final Other Declared Disaster Final Other 2nd Unit                                                                                                                                          | 1                                 |                             |                          | 4             | 1                            |                      |                     | 4             | 1 24                                 |                              |                                  | 4             |
| Western Division Final Other Final Other Declared Disaster Final Other 2nd Unit Final Other Interfacility Transfer                                                                                                       | 3                                 | 2                           | 3                        | 4             |                              | 2                    | 3                   | 4             |                                      | 2                            | 3                                | 4             |
| Western Division Final Other Final Other Declared Disaster Final Other 2nd Unit Final Other Interfacility Transfer Final System Overload                                                                                 | 3<br>13<br>8                      | 2                           | 1                        | 4             | 18                           | 2                    | 3                   | 4             | 24                                   | 10                           | 1                                | 4             |
| Western Division Final Other Final Other Declared Disaster Final Other 2nd Unit Final Other Interfacility Transfer Final System Overload Final Weather                                                                   | 3<br>13<br>8                      | 10                          | 3<br>1<br>1              |               | 18 4                         | 9                    | 1                   |               | 24<br>49                             | 2<br>10<br>30                | 1<br>12                          |               |
| Western Division Final Other Final Other Declared Disaster Final Other 2nd Unit Final Other Interfacility Transfer Final System Overload Final Weather                                                                   | 3<br>13<br>8<br>24                | 10                          | 3<br>1<br>1              |               | 18<br>4<br>22                | 9                    | 1                   |               | 24<br>49                             | 2<br>10<br>30                | 1<br>12                          |               |
| Western Division Final Other Final Other Declared Disaster Final Other 2nd Unit Final Other Interfacility Transfer Final System Overload Final Weather  Western Exclusions Total                                         | 3<br>3<br>13<br>8<br>24<br>2166   | 10<br>1<br>11               | 1 1 2                    | 0             | 18<br>4<br>22                | 9                    | 1                   | 0             | 24<br>49<br>73                       | 10<br>30<br>40               | 1<br>1<br>12<br>13               | 0             |
| Priority  Western Division  Final Other Final Other Declared Disaster Final Other 2nd Unit Final Other Interfacility Transfer  Final System Overload Final Weather  Western Exclusions Total                             | 3<br>3<br>13<br>8<br>24<br>2166   | 10<br>1<br>11<br>3574       | 1<br>1<br>2<br>719       | 0             | 18<br>4<br>22<br>2280        | 9<br>9               | 1<br>1<br>667       | <b>0</b>      | 24<br>49<br>73                       | 10<br>30<br>40               | 1<br>1<br>12<br>13               | <b>0</b>      |
| Priority  Western Division  Final Other Final Other Declared Disaster Final Other 2nd Unit Final Other Interfacility Transfer  Final System Overload Final Weather  Western Exclusions Total                             | 3<br>13<br>8<br>24<br>2166<br>220 | 10<br>1<br>11<br>3574       | 1<br>1<br>2<br>719       | 0             | 18<br>4<br>22<br>2280        | 9<br>9               | 1<br>1<br>667       | <b>0</b>      | 24<br>49<br>73                       | 10<br>30<br>40               | 1<br>1<br>12<br>13               | <b>0</b>      |
| Priority  Western Division  Final Other Final Other Declared Disaster Final Other 2nd Unit Final Other Interfacility Transfer  Final System Overload Final Weather  Western Exclusions Total  West Transports* West Late | 3<br>13<br>8<br>24<br>2166<br>220 | 10<br>1<br>11<br>3574<br>59 | 1<br>1<br>2<br>719<br>27 | <b>0</b> 14 1 | 18<br>4<br>22<br>2280<br>216 | 9<br>9<br>3342<br>85 | 1<br>1<br>667<br>28 | <b>0</b> 10 0 | 24<br>49<br><b>73</b><br>2322<br>240 | 10<br>30<br>40<br>3451<br>80 | 1<br>12<br>13<br>753<br>29       | <b>0</b> 16 0 |
| Priority  Western Division  Final Other Final Other Declared Disaster Final Other 2nd Unit Final Other Interfacility Transfer  Final System Overload Final Weather  Western Exclusions Total  West Transports* West Late | 3<br>13<br>8<br>24<br>2166<br>220 | 10<br>1<br>11<br>3574<br>59 | 1<br>1<br>2<br>719<br>27 | <b>0</b> 14 1 | 18<br>4<br>22<br>2280<br>216 | 9<br>9<br>3342<br>85 | 1<br>1<br>667<br>28 | <b>0</b> 10 0 | 24<br>49<br><b>73</b><br>2322<br>240 | 10<br>30<br>40<br>3451<br>80 | 1<br>12<br>13<br>753<br>29<br>2% | <b>0</b> 16 0 |