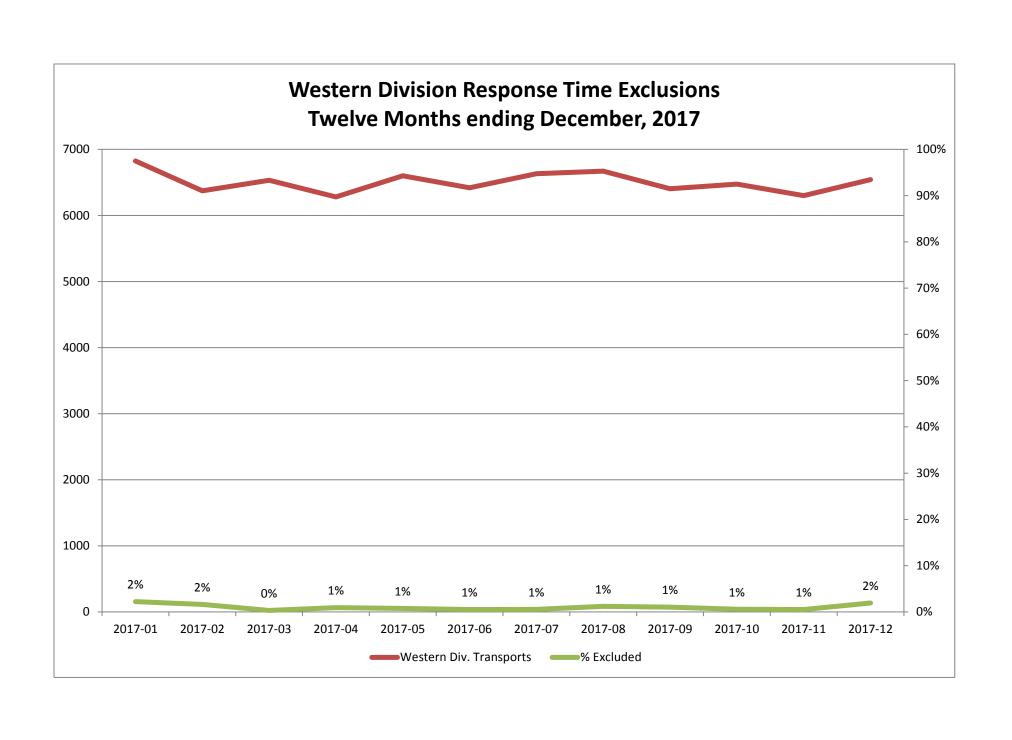

| Month                                                                                                                                                                                                                    | 2017-10                           |                             |                          |               | 2017-11                      |                      |                     |               | 2017-12                              |                              |                                  |               |
|--------------------------------------------------------------------------------------------------------------------------------------------------------------------------------------------------------------------------|-----------------------------------|-----------------------------|--------------------------|---------------|------------------------------|----------------------|---------------------|---------------|--------------------------------------|------------------------------|----------------------------------|---------------|
| Priority                                                                                                                                                                                                                 | 1                                 | 2                           | 3                        | 4             | 1                            | 2                    | 3                   | 4             | 1                                    | 2                            | 3                                | 4             |
| Eastern Division                                                                                                                                                                                                         |                                   |                             |                          |               |                              |                      |                     |               |                                      |                              |                                  |               |
| Final Other                                                                                                                                                                                                              | 6                                 | 1                           | 2                        |               |                              |                      |                     |               | 2                                    | 1                            | 1                                | 1             |
| Final Other Declared Disaster                                                                                                                                                                                            |                                   |                             |                          |               |                              |                      |                     |               |                                      |                              |                                  |               |
| Final Other 2nd Unit                                                                                                                                                                                                     |                                   |                             |                          |               |                              |                      |                     |               |                                      |                              |                                  |               |
| Final Other Interfacility Transfer                                                                                                                                                                                       |                                   |                             |                          |               |                              |                      |                     |               |                                      |                              |                                  |               |
| Final System Overload                                                                                                                                                                                                    | 31                                | 22                          | 5                        |               | 21                           | 5                    | 16                  |               | 24                                   | 13                           | 14                               | 1             |
| Final Weather                                                                                                                                                                                                            | 19                                | 10                          | 7                        |               | 1                            |                      |                     |               | 23                                   | 4                            | 7                                |               |
| Eastern Exclusions Total                                                                                                                                                                                                 | 56                                | 33                          | 14                       | 0             | 22                           | 5                    | 16                  | 0             | 49                                   | 18                           | 22                               | 2             |
|                                                                                                                                                                                                                          |                                   | •                           |                          |               |                              |                      |                     |               |                                      | •                            | •                                |               |
| East Transports*                                                                                                                                                                                                         | 1825                              | 3304                        | 896                      | 9             | 1849                         | 3210                 | 897                 | 21            | 1897                                 | 3287                         | 935                              | 16            |
| East Late                                                                                                                                                                                                                | 175                               | 72                          | 115                      | 1             | 168                          | 41                   | 79                  | 1             | 153                                  | 55                           | 78                               | 2             |
|                                                                                                                                                                                                                          |                                   | •                           |                          |               |                              |                      |                     |               |                                      | •                            | •                                |               |
| East % of Transports                                                                                                                                                                                                     | 3%                                | 1%                          | 2%                       | 0%            | 1%                           | 0%                   | 2%                  | 0%            | 3%                                   | 1%                           | 2%                               | 0%            |
|                                                                                                                                                                                                                          |                                   |                             |                          |               |                              |                      |                     |               |                                      |                              |                                  |               |
| East Compliance**                                                                                                                                                                                                        | 90%                               | 97%                         | 87%                      | 88%           | 90%                          | 98%                  | 91%                 | 95%           | 91%                                  | 98%                          | 91%                              | 87%           |
| East Compliance W/O Exclusions**                                                                                                                                                                                         | 87%                               | 96%                         | 85%                      | 88%           | 89%                          | 98%                  | 89%                 | 95%           | 89%                                  | 97%                          | 89%                              | 77%           |
|                                                                                                                                                                                                                          |                                   | •                           |                          |               |                              |                      |                     |               |                                      | •                            | •                                |               |
|                                                                                                                                                                                                                          |                                   |                             |                          |               |                              |                      |                     |               |                                      |                              |                                  |               |
|                                                                                                                                                                                                                          |                                   |                             |                          |               |                              |                      |                     |               |                                      |                              |                                  |               |
| Month                                                                                                                                                                                                                    |                                   | 2017                        | 7-10                     |               |                              | 201                  | 7-11                |               |                                      | 2017                         | 7-12                             |               |
| Month<br>Priority                                                                                                                                                                                                        |                                   | 2017                        | 7-10<br>3                | 4             | 1                            | 201                  | 7-11<br>3           | 4             | 1                                    | 2017                         | 7-12<br>3                        | 4             |
|                                                                                                                                                                                                                          |                                   |                             |                          | 4             | 1                            |                      |                     | 4             | 1                                    |                              |                                  | 4             |
| Priority                                                                                                                                                                                                                 |                                   |                             |                          | 4             | 1                            |                      |                     | 4             | 1                                    |                              |                                  | 4             |
| Priority<br>Western Division                                                                                                                                                                                             |                                   |                             |                          | 4             | 1                            |                      |                     | 4             | 1                                    |                              |                                  | 4             |
| Priority Western Division Final Other                                                                                                                                                                                    |                                   |                             |                          | 4             | 1                            |                      |                     | 4             | 1                                    |                              |                                  | 4             |
| Western Division Final Other Final Other Declared Disaster                                                                                                                                                               | 1                                 |                             |                          | 4             | 1                            |                      |                     | 4             | 1                                    |                              |                                  | 4             |
| Western Division Final Other Final Other Declared Disaster Final Other 2nd Unit                                                                                                                                          | 1                                 |                             |                          | 4             | 1                            |                      |                     | 4             | 1 24                                 |                              |                                  | 4             |
| Western Division Final Other Final Other Declared Disaster Final Other 2nd Unit Final Other Interfacility Transfer                                                                                                       | 3                                 | 2                           | 3                        | 4             |                              | 2                    | 3                   | 4             |                                      | 2                            | 3                                | 4             |
| Western Division Final Other Final Other Declared Disaster Final Other 2nd Unit Final Other Interfacility Transfer Final System Overload                                                                                 | 3<br>13<br>8                      | 2                           | 1                        | 4             | 18                           | 2                    | 3                   | 4             | 24                                   | 10                           | 1                                | 4             |
| Western Division Final Other Final Other Declared Disaster Final Other 2nd Unit Final Other Interfacility Transfer Final System Overload Final Weather                                                                   | 3<br>13<br>8                      | 10                          | 3<br>1<br>1              |               | 18 4                         | 9                    | 1                   |               | 24<br>49                             | 2<br>10<br>30                | 1<br>12                          |               |
| Western Division Final Other Final Other Declared Disaster Final Other 2nd Unit Final Other Interfacility Transfer Final System Overload Final Weather                                                                   | 3<br>13<br>8<br>24                | 10                          | 3<br>1<br>1              |               | 18<br>4<br>22                | 9                    | 1                   |               | 24<br>49                             | 2<br>10<br>30                | 1<br>12                          |               |
| Western Division Final Other Final Other Declared Disaster Final Other 2nd Unit Final Other Interfacility Transfer Final System Overload Final Weather  Western Exclusions Total                                         | 3<br>3<br>13<br>8<br>24<br>2166   | 10<br>1<br>11               | 1 1 2                    | 0             | 18<br>4<br>22                | 9                    | 1                   | 0             | 24<br>49<br>73                       | 10<br>30<br>40               | 1<br>1<br>12<br>13               | 0             |
| Priority  Western Division  Final Other Final Other Declared Disaster Final Other 2nd Unit Final Other Interfacility Transfer  Final System Overload Final Weather  Western Exclusions Total                             | 3<br>3<br>13<br>8<br>24<br>2166   | 10<br>1<br>11<br>3574       | 1<br>1<br>2<br>719       | 0             | 18<br>4<br>22<br>2280        | 9<br>9               | 1<br>1<br>667       | <b>0</b>      | 24<br>49<br>73                       | 10<br>30<br>40               | 1<br>1<br>12<br>13               | <b>0</b>      |
| Priority  Western Division  Final Other Final Other Declared Disaster Final Other 2nd Unit Final Other Interfacility Transfer  Final System Overload Final Weather  Western Exclusions Total                             | 3<br>13<br>8<br>24<br>2166<br>220 | 10<br>1<br>11<br>3574       | 1<br>1<br>2<br>719       | 0             | 18<br>4<br>22<br>2280        | 9<br>9               | 1<br>1<br>667       | <b>0</b>      | 24<br>49<br>73                       | 10<br>30<br>40               | 1<br>1<br>12<br>13               | <b>0</b>      |
| Priority  Western Division  Final Other Final Other Declared Disaster Final Other 2nd Unit Final Other Interfacility Transfer  Final System Overload Final Weather  Western Exclusions Total  West Transports* West Late | 3<br>13<br>8<br>24<br>2166<br>220 | 10<br>1<br>11<br>3574<br>59 | 1<br>1<br>2<br>719<br>27 | <b>0</b> 14 1 | 18<br>4<br>22<br>2280<br>216 | 9<br>9<br>3342<br>85 | 1<br>1<br>667<br>28 | <b>0</b> 10 0 | 24<br>49<br><b>73</b><br>2322<br>240 | 10<br>30<br>40<br>3451<br>80 | 1<br>12<br>13<br>753<br>29       | <b>0</b> 16 0 |
| Priority  Western Division  Final Other Final Other Declared Disaster Final Other 2nd Unit Final Other Interfacility Transfer  Final System Overload Final Weather  Western Exclusions Total  West Transports* West Late | 3<br>13<br>8<br>24<br>2166<br>220 | 10<br>1<br>11<br>3574<br>59 | 1<br>1<br>2<br>719<br>27 | <b>0</b> 14 1 | 18<br>4<br>22<br>2280<br>216 | 9<br>9<br>3342<br>85 | 1<br>1<br>667<br>28 | <b>0</b> 10 0 | 24<br>49<br><b>73</b><br>2322<br>240 | 10<br>30<br>40<br>3451<br>80 | 1<br>12<br>13<br>753<br>29<br>2% | <b>0</b> 16 0 |