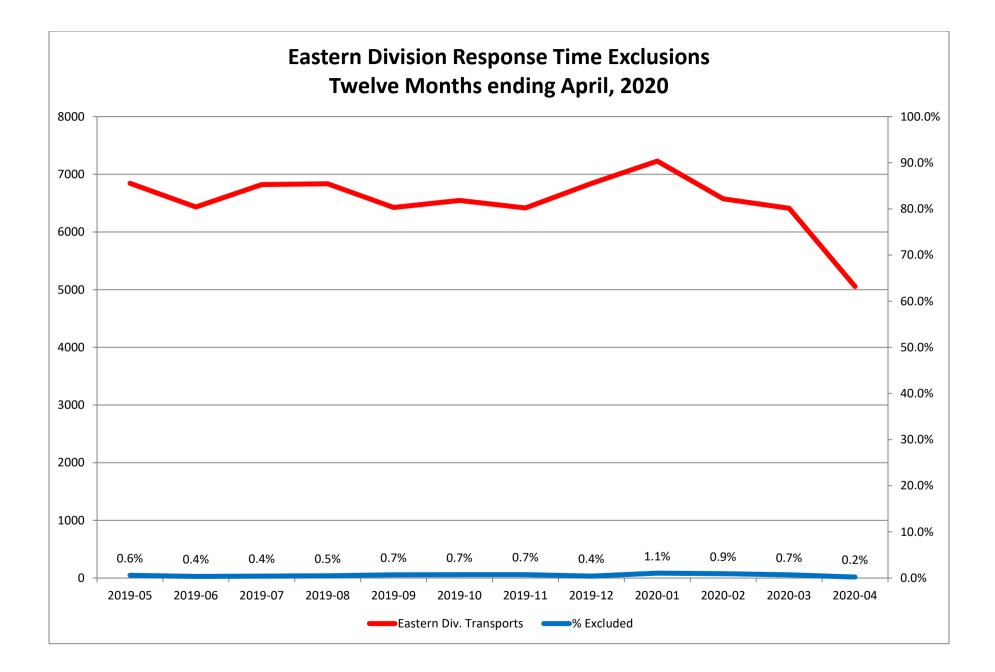

## Response Time Exclusion Summary Report Three Months ending April, 2020

| Month                                                                                                                                                                                                                                                                                                                        | 2020-02                                 |                                                  |                                         |                    | 2020-03                            |                                                                            |                                         |                | 2020-04                            |                      |                     |             |
|------------------------------------------------------------------------------------------------------------------------------------------------------------------------------------------------------------------------------------------------------------------------------------------------------------------------------|-----------------------------------------|--------------------------------------------------|-----------------------------------------|--------------------|------------------------------------|----------------------------------------------------------------------------|-----------------------------------------|----------------|------------------------------------|----------------------|---------------------|-------------|
| Priority                                                                                                                                                                                                                                                                                                                     | 1                                       | 2                                                | 3                                       | 4                  | 1                                  | 2                                                                          | 3                                       | 4              | 1                                  | 2                    | 3                   | 4           |
| Eastern Division                                                                                                                                                                                                                                                                                                             |                                         |                                                  |                                         |                    |                                    |                                                                            |                                         |                |                                    |                      |                     |             |
| Final Other                                                                                                                                                                                                                                                                                                                  | 1                                       |                                                  | 1                                       |                    |                                    | 2                                                                          |                                         |                |                                    |                      |                     |             |
| Final Other Declared Disaster                                                                                                                                                                                                                                                                                                |                                         |                                                  |                                         |                    |                                    |                                                                            |                                         |                |                                    |                      |                     |             |
| Final Other 2nd Unit                                                                                                                                                                                                                                                                                                         |                                         |                                                  |                                         |                    |                                    |                                                                            |                                         |                |                                    |                      |                     |             |
| Final Other Interfacility Transfer                                                                                                                                                                                                                                                                                           |                                         |                                                  |                                         |                    |                                    |                                                                            |                                         |                |                                    |                      |                     |             |
| Final System Overload                                                                                                                                                                                                                                                                                                        | 15                                      | 14                                               |                                         |                    | 11                                 | 6                                                                          |                                         |                | 2                                  | 1                    |                     |             |
| Final Weather                                                                                                                                                                                                                                                                                                                | 19                                      | 4                                                | 8                                       |                    | 13                                 | 9                                                                          | 3                                       |                | 4                                  | 2                    | 2                   |             |
| Eastern Exclusions Total                                                                                                                                                                                                                                                                                                     | 35                                      | 18                                               | 9                                       | 0                  | 24                                 | 17                                                                         | 3                                       | 0              | 6                                  | 3                    | 2                   | 0           |
|                                                                                                                                                                                                                                                                                                                              |                                         |                                                  |                                         |                    |                                    |                                                                            |                                         |                |                                    | ·                    |                     |             |
| East Transports*                                                                                                                                                                                                                                                                                                             | 2099                                    | 3511                                             | 958                                     | 6                  | 1850                               | 3537                                                                       | 1009                                    | 16             | 1399                               | 2843                 | 804                 | 8           |
| East Late                                                                                                                                                                                                                                                                                                                    | 141                                     | 65                                               | 80                                      | 0                  | 139                                | 58                                                                         | 89                                      | 1              | 91                                 | 11                   | 30                  | 0           |
|                                                                                                                                                                                                                                                                                                                              |                                         |                                                  |                                         |                    |                                    |                                                                            |                                         |                |                                    |                      |                     |             |
| East % of Transports                                                                                                                                                                                                                                                                                                         | 2%                                      | 1%                                               | 1%                                      | 0%                 | 1%                                 | 0%                                                                         | 0%                                      | 0%             | 0%                                 | 0%                   | 0%                  | 0%          |
|                                                                                                                                                                                                                                                                                                                              |                                         |                                                  |                                         |                    |                                    |                                                                            |                                         |                |                                    |                      |                     |             |
| East Compliance**                                                                                                                                                                                                                                                                                                            |                                         | 98%                                              |                                         | 100%               | 92%                                | 98%                                                                        | 91%                                     | 93%            | 93%                                | 99%                  |                     | 100%        |
| •                                                                                                                                                                                                                                                                                                                            |                                         |                                                  | 000/                                    | 4000/              | 91%                                | 97%                                                                        | 90%                                     | 93%            | 93%                                | 99%                  | 96%                 | 100%        |
| East Compliance W/O Exclusions**                                                                                                                                                                                                                                                                                             | 91%                                     | 97%                                              | 90%                                     | 100%               | 91%                                | 5170                                                                       | 3070                                    |                |                                    |                      |                     |             |
| •                                                                                                                                                                                                                                                                                                                            | 91%                                     | 97%                                              | 90%                                     | 100%               | 91%                                | 5770                                                                       | 5070                                    |                |                                    |                      |                     |             |
| •                                                                                                                                                                                                                                                                                                                            | 91%                                     | 97%                                              | 90%                                     | 100%               | 91%                                | 5770                                                                       | 5070                                    |                |                                    |                      | •                   |             |
| •                                                                                                                                                                                                                                                                                                                            |                                         | 97%<br>2020                                      |                                         | 100%               | 91%                                | 2020                                                                       |                                         |                |                                    | 2020                 | )-04                |             |
| East Compliance W/O Exclusions**                                                                                                                                                                                                                                                                                             |                                         |                                                  |                                         | 100%               | 1                                  |                                                                            |                                         | 4              | 1                                  | 2020                 | )-04<br>3           | 4           |
| East Compliance W/O Exclusions**<br>Month                                                                                                                                                                                                                                                                                    |                                         | 2020                                             | -02                                     |                    |                                    | 2020                                                                       | 0-03                                    | 4              | 1                                  |                      |                     | 4           |
| East Compliance W/O Exclusions**<br>Month<br>Priority                                                                                                                                                                                                                                                                        |                                         | 2020                                             | -02                                     |                    |                                    | 2020                                                                       | 0-03                                    | 4              | 1                                  |                      |                     | 4           |
| East Compliance W/O Exclusions**<br>Month<br>Priority<br>Western Division                                                                                                                                                                                                                                                    |                                         | 2020                                             | -02                                     |                    |                                    | 2020                                                                       | 0-03                                    | 4              | 1                                  |                      |                     | 4           |
| East Compliance W/O Exclusions**<br>Month<br>Priority<br>Western Division<br>Final Other                                                                                                                                                                                                                                     |                                         | 2020                                             | -02                                     |                    |                                    | 2020                                                                       | 0-03                                    | 4              | 1                                  |                      |                     | 4           |
| East Compliance W/O Exclusions**<br>Month<br>Priority<br>Western Division<br>Final Other<br>Final Other Declared Disaster                                                                                                                                                                                                    |                                         | 2020                                             | -02                                     |                    |                                    | 2020                                                                       | 0-03                                    | 4              |                                    |                      |                     | 4           |
| East Compliance W/O Exclusions** Month Priority Western Division Final Other Final Other Declared Disaster Final Other 2nd Unit                                                                                                                                                                                              |                                         | 2020                                             | -02                                     |                    |                                    | 2020                                                                       | 0-03                                    | 4              | 3                                  |                      |                     | 4           |
| East Compliance W/O Exclusions** Month Priority Western Division Final Other Final Other Declared Disaster Final Other 2nd Unit Final Other Interfacility Transfer                                                                                                                                                           | 1<br>                                   | 2020                                             | 3                                       |                    |                                    | 202(<br>2<br>                                                              | 0-03<br>3                               | 4              |                                    |                      |                     | 4           |
| East Compliance W/O Exclusions** Month Priority Western Division Final Other Final Other Declared Disaster Final Other 2nd Unit Final Other Interfacility Transfer Final System Overload                                                                                                                                     |                                         | 2020                                             | 3                                       |                    | 1                                  | 2020                                                                       | 0-03<br>3                               | 4              | 3                                  |                      |                     | 4           |
| East Compliance W/O Exclusions** Month Priority Western Division Final Other Final Other Declared Disaster Final Other 2nd Unit Final Other Interfacility Transfer Final System Overload Final Weather Western Exclusions Total                                                                                              | 1<br>8<br>37<br>45                      | 2020<br>2<br>3<br>3<br>3                         | 9-02<br>3<br>1                          | 4                  | 1<br>14<br>57                      | 202(<br>2<br>                                                              | 0-03<br>3<br>4                          |                | 3<br>15                            | 2                    | 3                   |             |
| East Compliance W/O Exclusions** Month Priority Western Division Final Other Final Other Declared Disaster Final Other Interfacility Transfer | 1<br>8<br>37<br>45                      | 2020<br>2<br>3<br>3<br>3                         | 9-02<br>3<br>1                          | 4                  | 1<br>14<br>57                      | 202(<br>2<br>                                                              | 0-03<br>3<br>4                          |                | 3<br>15                            | 2                    | 3                   |             |
| East Compliance W/O Exclusions** Month Priority Western Division Final Other Final Other Declared Disaster Final Other 2nd Unit Final Other Interfacility Transfer Final System Overload Final Weather Western Exclusions Total                                                                                              | 1<br>8<br>37<br>45<br>2171              | 2020<br>2<br>3<br>3<br>6                         | 9-02<br>3<br>1                          | 4                  | 1<br>14<br>57<br>71                | 2020<br>2<br>5<br>8<br>13                                                  | 0-03<br>3<br>4<br>4                     | 0              | 3<br>15<br>18                      | 2                    | 3                   | 0           |
| East Compliance W/O Exclusions** Month Priority Western Division Final Other Final Other Declared Disaster Final Other 2nd Unit Final Other Interfacility Transfer Final System Overload Final Weather Western Exclusions Total West Transports*                                                                             | 1<br>8<br>37<br>45<br>2171              | 2020<br>2<br>3<br>3<br>3<br>6<br>3727            | 9-02<br>3<br>1<br>1<br>928<br>151       | 4<br>              | 1<br>14<br>57<br>71<br>2218        | 2020<br>2<br>3<br>5<br>8<br>13<br>3732                                     | <b>0-03 3 4 4 4 860</b>                 | <b>0</b><br>13 | 3<br>3<br>15<br>18<br>1812         | 2<br>                | 3<br>               | 0           |
| East Compliance W/O Exclusions** Month Priority Western Division Final Other Final Other Declared Disaster Final Other 2nd Unit Final Other Interfacility Transfer Final System Overload Final Weather Western Exclusions Total West Transports*                                                                             | 1<br>8<br>37<br>45<br>2171<br>247       | 2020<br>2<br>3<br>3<br>3<br>6<br>3727            | 9-02<br>3<br>1<br>1<br>928              | 4<br>              | 1<br>14<br>57<br>71<br>2218        | 2020<br>2<br>3<br>5<br>8<br>13<br>3732                                     | <b>0-03 3 4 4 4 860</b>                 | <b>0</b><br>13 | 3<br>3<br>15<br>18<br>1812         | 2<br>                | 3<br>               | 0           |
| East Compliance W/O Exclusions** Month Priority Western Division Final Other Final Other Declared Disaster Final Other Interfacility Transfer Final Other Interfacility Transfer Final Weather Western Exclusions Total West Late                                                                                            | 1<br>8<br>37<br>45<br>2171<br>247<br>2% | 2020<br>2<br>3<br>3<br>3<br>3<br>6<br>3727<br>68 | 9-02<br>3<br>1<br>1<br>928<br>151<br>0% | 4<br>0<br>12<br>0% | 1<br>14<br>57<br>71<br>2218<br>242 | 2020<br>2<br>3<br>3<br>3<br>7<br>3<br>7<br>3<br>7<br>3<br>7<br>3<br>8<br>4 | 0-03<br>3<br>4<br>4<br>860<br>171<br>0% | 0<br>0<br>0%   | 3<br>15<br>18<br>1812<br>162<br>1% | 2<br>0<br>2955<br>25 | 3<br>0<br>626<br>34 | 0<br>7<br>1 |
| East Compliance W/O Exclusions** Month Priority Western Division Final Other Final Other Declared Disaster Final Other Interfacility Transfer Final Other Interfacility Transfer Final Weather Western Exclusions Total West Late                                                                                            | 1<br>8<br>37<br>45<br>2171<br>247<br>2% | 2020<br>2<br>3<br>3<br>3<br>3<br>6<br>3727<br>68 | 9-02<br>3<br>1<br>1<br>928<br>151<br>0% | 4<br>0<br>12<br>0  | 1<br>14<br>57<br>71<br>2218<br>242 | 2020<br>2<br>3<br>3<br>3<br>7<br>3<br>7<br>3<br>7<br>3<br>7<br>3<br>8<br>4 | 0-03<br>3<br>4<br>4<br>860<br>171<br>0% | 0<br>13<br>0   | 3<br>15<br>18<br>1812<br>162       | 2<br>0<br>2955<br>25 | 3<br>0<br>626<br>34 | 0<br>7<br>1 |