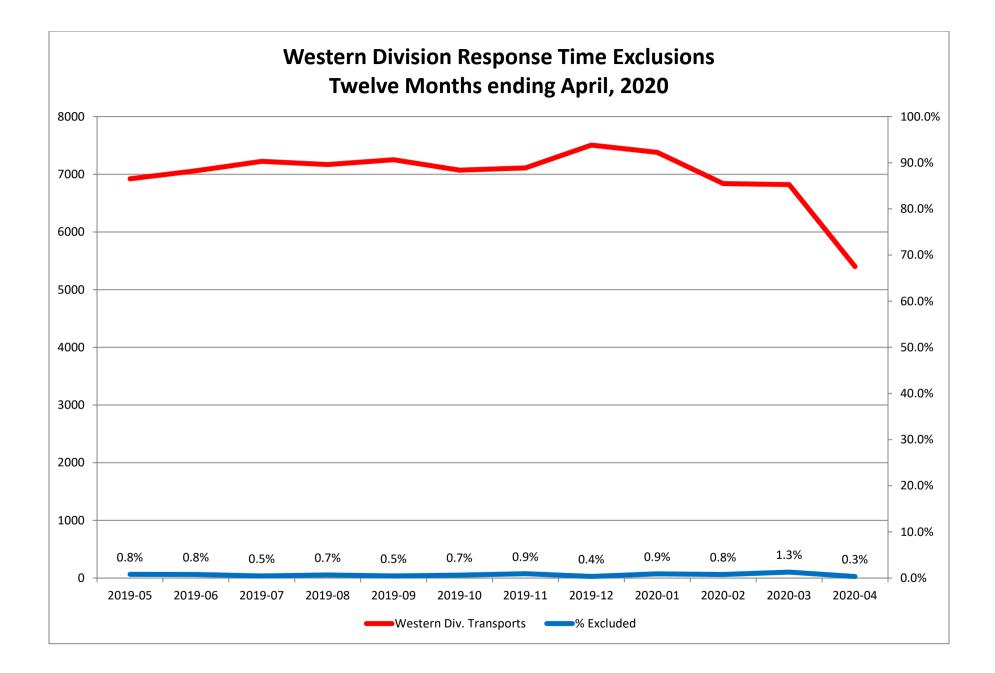

## Response Time Exclusion Summary Report Three Months ending April, 2020

| Month                                                                                                                                                                                                                                                                                                                        | 2020-02                                 |                                                  |                                         |                    | 2020-03                            |                                                                            |                                         |                | 2020-04                            |                      |                     |             |
|------------------------------------------------------------------------------------------------------------------------------------------------------------------------------------------------------------------------------------------------------------------------------------------------------------------------------|-----------------------------------------|--------------------------------------------------|-----------------------------------------|--------------------|------------------------------------|----------------------------------------------------------------------------|-----------------------------------------|----------------|------------------------------------|----------------------|---------------------|-------------|
| Priority                                                                                                                                                                                                                                                                                                                     | 1                                       | 2                                                | 3                                       | 4                  | 1                                  | 2                                                                          | 3                                       | 4              | 1                                  | 2                    | 3                   | 4           |
| Eastern Division                                                                                                                                                                                                                                                                                                             |                                         |                                                  |                                         |                    |                                    |                                                                            |                                         |                |                                    |                      |                     |             |
| Final Other                                                                                                                                                                                                                                                                                                                  | 1                                       |                                                  | 1                                       |                    |                                    | 2                                                                          |                                         |                |                                    |                      |                     |             |
| Final Other Declared Disaster                                                                                                                                                                                                                                                                                                |                                         |                                                  |                                         |                    |                                    |                                                                            |                                         |                |                                    |                      |                     |             |
| Final Other 2nd Unit                                                                                                                                                                                                                                                                                                         |                                         |                                                  |                                         |                    |                                    |                                                                            |                                         |                |                                    |                      |                     |             |
| Final Other Interfacility Transfer                                                                                                                                                                                                                                                                                           |                                         |                                                  |                                         |                    |                                    |                                                                            |                                         |                |                                    |                      |                     |             |
| Final System Overload                                                                                                                                                                                                                                                                                                        | 15                                      | 14                                               |                                         |                    | 11                                 | 6                                                                          |                                         |                | 2                                  | 1                    |                     |             |
| Final Weather                                                                                                                                                                                                                                                                                                                | 19                                      | 4                                                | 8                                       |                    | 13                                 | 9                                                                          | 3                                       |                | 4                                  | 2                    | 2                   |             |
| Eastern Exclusions Total                                                                                                                                                                                                                                                                                                     | 35                                      | 18                                               | 9                                       | 0                  | 24                                 | 17                                                                         | 3                                       | 0              | 6                                  | 3                    | 2                   | 0           |
|                                                                                                                                                                                                                                                                                                                              |                                         |                                                  |                                         |                    |                                    |                                                                            |                                         |                |                                    | ·                    |                     |             |
| East Transports*                                                                                                                                                                                                                                                                                                             | 2099                                    | 3511                                             | 958                                     | 6                  | 1850                               | 3537                                                                       | 1009                                    | 16             | 1399                               | 2843                 | 804                 | 8           |
| East Late                                                                                                                                                                                                                                                                                                                    | 141                                     | 65                                               | 80                                      | 0                  | 139                                | 58                                                                         | 89                                      | 1              | 91                                 | 11                   | 30                  | 0           |
|                                                                                                                                                                                                                                                                                                                              |                                         |                                                  |                                         |                    |                                    |                                                                            |                                         |                |                                    |                      |                     |             |
| East % of Transports                                                                                                                                                                                                                                                                                                         | 2%                                      | 1%                                               | 1%                                      | 0%                 | 1%                                 | 0%                                                                         | 0%                                      | 0%             | 0%                                 | 0%                   | 0%                  | 0%          |
|                                                                                                                                                                                                                                                                                                                              |                                         |                                                  |                                         |                    |                                    |                                                                            |                                         |                |                                    |                      |                     |             |
| East Compliance**                                                                                                                                                                                                                                                                                                            |                                         | 98%                                              |                                         | 100%               | 92%                                | 98%                                                                        | 91%                                     | 93%            | 93%                                | 99%                  |                     | 100%        |
| •                                                                                                                                                                                                                                                                                                                            |                                         |                                                  | 000/                                    | 4000/              | 91%                                | 97%                                                                        | 90%                                     | 93%            | 93%                                | 99%                  | 96%                 | 100%        |
| East Compliance W/O Exclusions**                                                                                                                                                                                                                                                                                             | 91%                                     | 97%                                              | 90%                                     | 100%               | 91%                                | 5170                                                                       | 3070                                    |                |                                    |                      |                     |             |
| •                                                                                                                                                                                                                                                                                                                            | 91%                                     | 97%                                              | 90%                                     | 100%               | 91%                                | 5770                                                                       | 5070                                    |                |                                    |                      |                     |             |
| •                                                                                                                                                                                                                                                                                                                            | 91%                                     | 97%                                              | 90%                                     | 100%               | 91%                                | 5770                                                                       | 5070                                    |                |                                    |                      | •                   |             |
| •                                                                                                                                                                                                                                                                                                                            |                                         | 97%<br>2020                                      |                                         | 100%               | 91%                                | 2020                                                                       |                                         |                |                                    | 2020                 | )-04                |             |
| East Compliance W/O Exclusions**                                                                                                                                                                                                                                                                                             |                                         |                                                  |                                         | 100%               | 1                                  |                                                                            |                                         | 4              | 1                                  | 2020                 | )-04<br>3           | 4           |
| East Compliance W/O Exclusions**<br>Month                                                                                                                                                                                                                                                                                    |                                         | 2020                                             | -02                                     |                    |                                    | 2020                                                                       | 0-03                                    | 4              | 1                                  |                      |                     | 4           |
| East Compliance W/O Exclusions**<br>Month<br>Priority                                                                                                                                                                                                                                                                        |                                         | 2020                                             | -02                                     |                    |                                    | 2020                                                                       | 0-03                                    | 4              | 1                                  |                      |                     | 4           |
| East Compliance W/O Exclusions**<br>Month<br>Priority<br>Western Division                                                                                                                                                                                                                                                    |                                         | 2020                                             | -02                                     |                    |                                    | 2020                                                                       | 0-03                                    | 4              | 1                                  |                      |                     | 4           |
| East Compliance W/O Exclusions**<br>Month<br>Priority<br>Western Division<br>Final Other                                                                                                                                                                                                                                     |                                         | 2020                                             | -02                                     |                    |                                    | 2020                                                                       | 0-03                                    | 4              | 1                                  |                      |                     | 4           |
| East Compliance W/O Exclusions**<br>Month<br>Priority<br>Western Division<br>Final Other<br>Final Other Declared Disaster                                                                                                                                                                                                    |                                         | 2020                                             | -02                                     |                    |                                    | 2020                                                                       | 0-03                                    | 4              |                                    |                      |                     | 4           |
| East Compliance W/O Exclusions** Month Priority Western Division Final Other Final Other Declared Disaster Final Other 2nd Unit                                                                                                                                                                                              |                                         | 2020                                             | -02                                     |                    |                                    | 2020                                                                       | 0-03                                    | 4              | 3                                  |                      |                     | 4           |
| East Compliance W/O Exclusions** Month Priority Western Division Final Other Final Other Declared Disaster Final Other 2nd Unit Final Other Interfacility Transfer                                                                                                                                                           | 1<br>                                   | 2020                                             | 3                                       |                    |                                    | 202(<br>2<br>                                                              | 0-03<br>3                               | 4              |                                    |                      |                     | 4           |
| East Compliance W/O Exclusions** Month Priority Western Division Final Other Final Other Declared Disaster Final Other 2nd Unit Final Other Interfacility Transfer Final System Overload                                                                                                                                     |                                         | 2020                                             | 3                                       |                    | 1                                  | 2020                                                                       | 0-03<br>3                               | 4              | 3                                  |                      |                     | 4           |
| East Compliance W/O Exclusions** Month Priority Western Division Final Other Final Other Declared Disaster Final Other 2nd Unit Final Other Interfacility Transfer Final System Overload Final Weather Western Exclusions Total                                                                                              | 1<br>8<br>37<br>45                      | 2020<br>2<br>3<br>3<br>3                         | 9-02<br>3<br>1                          | 4                  | 1<br>14<br>57                      | 202(<br>2<br>                                                              | 0-03<br>3<br>4                          |                | 3<br>15                            | 2                    | 3                   |             |
| East Compliance W/O Exclusions** Month Priority Western Division Final Other Final Other Declared Disaster Final Other Interfacility Transfer | 1<br>8<br>37<br>45                      | 2020<br>2<br>3<br>3<br>3                         | 9-02<br>3<br>1                          | 4                  | 1<br>14<br>57                      | 202(<br>2<br>                                                              | 0-03<br>3<br>4                          |                | 3<br>15                            | 2                    | 3                   |             |
| East Compliance W/O Exclusions** Month Priority Western Division Final Other Final Other Declared Disaster Final Other 2nd Unit Final Other Interfacility Transfer Final System Overload Final Weather Western Exclusions Total                                                                                              | 1<br>8<br>37<br>45<br>2171              | 2020<br>2<br>3<br>3<br>6                         | 9-02<br>3<br>1                          | 4                  | 1<br>14<br>57<br>71                | 2020<br>2<br>5<br>8<br>13                                                  | 0-03<br>3<br>4<br>4                     | 0              | 3<br>15<br>18                      | 2                    | 3                   | 0           |
| East Compliance W/O Exclusions** Month Priority Western Division Final Other Final Other Declared Disaster Final Other 2nd Unit Final Other Interfacility Transfer Final System Overload Final Weather Western Exclusions Total West Transports*                                                                             | 1<br>8<br>37<br>45<br>2171              | 2020<br>2<br>3<br>3<br>3<br>6<br>3727            | 9-02<br>3<br>1<br>1<br>928<br>151       | 4<br>              | 1<br>14<br>57<br>71<br>2218        | 2020<br>2<br>3<br>5<br>8<br>13<br>3732                                     | <b>0-03 3 4 4 4 860</b>                 | <b>0</b><br>13 | 3<br>3<br>15<br>18<br>1812         | 2<br>                | 3<br>               | 0           |
| East Compliance W/O Exclusions** Month Priority Western Division Final Other Final Other Declared Disaster Final Other 2nd Unit Final Other Interfacility Transfer Final System Overload Final Weather Western Exclusions Total West Transports*                                                                             | 1<br>8<br>37<br>45<br>2171<br>247       | 2020<br>2<br>3<br>3<br>3<br>6<br>3727            | 9-02<br>3<br>1<br>1<br>928              | 4<br>              | 1<br>14<br>57<br>71<br>2218        | 2020<br>2<br>3<br>5<br>8<br>13<br>3732                                     | <b>0-03 3 4 4 4 860</b>                 | <b>0</b><br>13 | 3<br>3<br>15<br>18<br>1812         | 2<br>                | 3<br>               | 0           |
| East Compliance W/O Exclusions** Month Priority Western Division Final Other Final Other Declared Disaster Final Other Interfacility Transfer Final Other Interfacility Transfer Final Weather Western Exclusions Total West Late                                                                                            | 1<br>8<br>37<br>45<br>2171<br>247<br>2% | 2020<br>2<br>3<br>3<br>3<br>3<br>6<br>3727<br>68 | 9-02<br>3<br>1<br>1<br>928<br>151<br>0% | 4<br>0<br>12<br>0% | 1<br>14<br>57<br>71<br>2218<br>242 | 2020<br>2<br>3<br>3<br>3<br>7<br>3<br>7<br>3<br>7<br>3<br>7<br>3<br>8<br>4 | 0-03<br>3<br>4<br>4<br>860<br>171<br>0% | 0<br>0<br>0%   | 3<br>15<br>18<br>1812<br>162<br>1% | 2<br>0<br>2955<br>25 | 3<br>0<br>626<br>34 | 0<br>7<br>1 |
| East Compliance W/O Exclusions** Month Priority Western Division Final Other Final Other Declared Disaster Final Other Interfacility Transfer Final Other Interfacility Transfer Final Weather Western Exclusions Total West Late                                                                                            | 1<br>8<br>37<br>45<br>2171<br>247<br>2% | 2020<br>2<br>3<br>3<br>3<br>3<br>6<br>3727<br>68 | 9-02<br>3<br>1<br>1<br>928<br>151<br>0% | 4<br>0<br>12<br>0  | 1<br>14<br>57<br>71<br>2218<br>242 | 2020<br>2<br>3<br>3<br>3<br>7<br>3<br>7<br>3<br>7<br>3<br>7<br>3<br>8<br>4 | 0-03<br>3<br>4<br>4<br>860<br>171<br>0% | 0<br>13<br>0   | 3<br>15<br>18<br>1812<br>162       | 2<br>0<br>2955<br>25 | 3<br>0<br>626<br>34 | 0<br>7<br>1 |