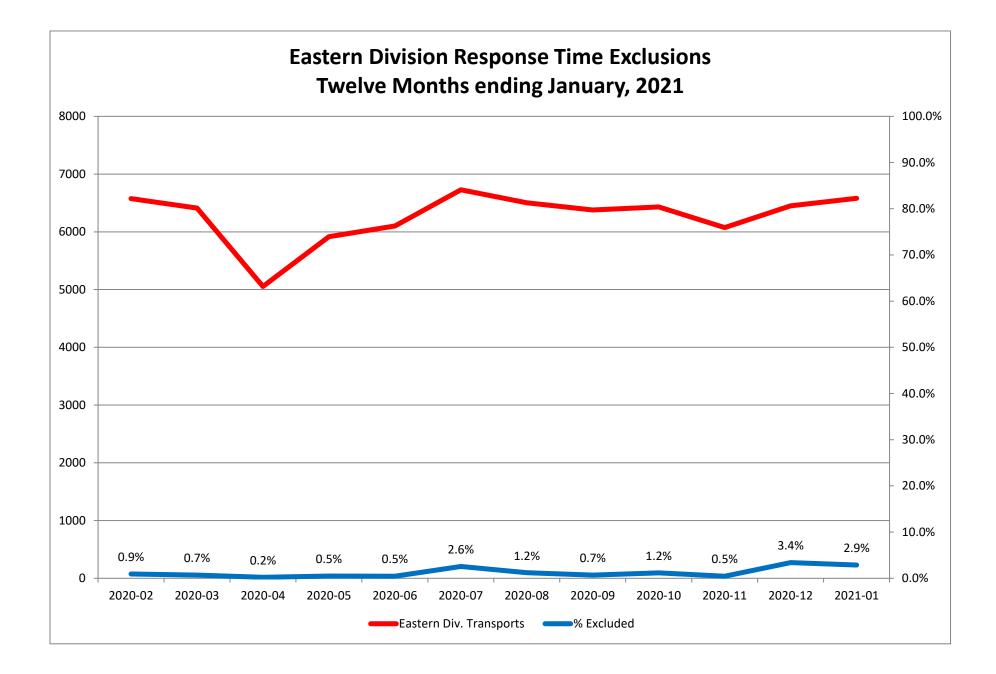

## Response Time Exclusion Summary Report Three Months ending January, 2021

| Month                                                                                                                                                                                                                                                      | 2020-11                                    |                                   |                                   |              | 2020-12                                |                                      |                                   |              | 2021-01                         |                                      |                                         |             |
|------------------------------------------------------------------------------------------------------------------------------------------------------------------------------------------------------------------------------------------------------------|--------------------------------------------|-----------------------------------|-----------------------------------|--------------|----------------------------------------|--------------------------------------|-----------------------------------|--------------|---------------------------------|--------------------------------------|-----------------------------------------|-------------|
| Priority                                                                                                                                                                                                                                                   | 1                                          | 2                                 | 3                                 | 4            | 1                                      | 2                                    | 3                                 | 4            | 1                               | 2                                    | 3                                       | 4           |
| Eastern Division                                                                                                                                                                                                                                           |                                            |                                   |                                   |              |                                        |                                      |                                   |              |                                 |                                      |                                         |             |
| Final Other                                                                                                                                                                                                                                                |                                            |                                   |                                   |              |                                        |                                      |                                   |              |                                 |                                      |                                         |             |
| Final Other Declared Disaster                                                                                                                                                                                                                              |                                            |                                   |                                   |              |                                        |                                      |                                   |              |                                 |                                      |                                         |             |
| Final Other 2nd Unit                                                                                                                                                                                                                                       |                                            |                                   |                                   |              |                                        |                                      |                                   |              |                                 |                                      |                                         |             |
| Final Other Interfacility Transfer                                                                                                                                                                                                                         |                                            |                                   |                                   |              |                                        |                                      |                                   |              |                                 |                                      |                                         |             |
| Final System Overload                                                                                                                                                                                                                                      | 8                                          | 14                                |                                   |              | 26                                     | 62                                   | 7                                 |              | 40                              | 76                                   | 11                                      |             |
| Final Weather                                                                                                                                                                                                                                              | 6                                          |                                   |                                   |              | 53                                     | 54                                   | 17                                |              | 16                              | 9                                    | 38                                      |             |
| Eastern Exclusions Total                                                                                                                                                                                                                                   | 14                                         | 14                                | 0                                 | 0            | 79                                     | 116                                  | 24                                | 0            | 56                              | 85                                   | 49                                      | 0           |
|                                                                                                                                                                                                                                                            |                                            |                                   |                                   |              |                                        |                                      |                                   |              |                                 |                                      |                                         |             |
| East Transports*                                                                                                                                                                                                                                           | 1682                                       | 3452                              | 934                               | 6            | 1941                                   | 3449                                 | 1050                              | 11           | 1935                            | 3573                                 | 1051                                    | 23          |
| East Late                                                                                                                                                                                                                                                  | 171                                        | 103                               | 141                               | 2            | 240                                    | 213                                  | 275                               | 1            | 265                             | 221                                  | 322                                     | 4           |
|                                                                                                                                                                                                                                                            |                                            |                                   |                                   |              |                                        |                                      |                                   |              |                                 |                                      |                                         |             |
| East % of Transports                                                                                                                                                                                                                                       | 1%                                         | 0%                                | 0%                                | 0%           | 4%                                     | 3%                                   | 2%                                | 0%           | 3%                              | 2%                                   | 5%                                      | 0%          |
|                                                                                                                                                                                                                                                            |                                            |                                   |                                   |              |                                        |                                      |                                   |              |                                 |                                      |                                         |             |
| East Compliance**                                                                                                                                                                                                                                          | 89%                                        | 97%                               | 84%                               | 66%          | 87%                                    | 93%                                  | 73%                               | 90%          | 86%                             | 93%                                  | 69%                                     | 82%         |
| East Compliance W/O Exclusions**                                                                                                                                                                                                                           | 89%                                        | 96%                               | 84%                               | 66%          | 84%                                    | 90%                                  | 72%                               | 90%          | 83%                             | 91%                                  | 66%                                     | 82%         |
|                                                                                                                                                                                                                                                            |                                            |                                   |                                   |              |                                        |                                      |                                   |              |                                 |                                      |                                         |             |
|                                                                                                                                                                                                                                                            |                                            |                                   |                                   |              |                                        |                                      |                                   |              |                                 |                                      |                                         |             |
|                                                                                                                                                                                                                                                            |                                            |                                   |                                   |              |                                        |                                      |                                   |              |                                 |                                      |                                         |             |
| Month                                                                                                                                                                                                                                                      |                                            | 2020                              | )-11                              |              |                                        | 2020                                 | )-12                              |              |                                 | 2021                                 | 1-01                                    |             |
|                                                                                                                                                                                                                                                            |                                            | 2020<br>2                         | )-11<br>3                         | 4            | 1                                      | 2020                                 | )-12<br>3                         | 4            | 1                               | 2021                                 | 1-01<br>3                               | 4           |
| Month                                                                                                                                                                                                                                                      |                                            |                                   |                                   | 4            | 1                                      |                                      | -                                 | 4            | 1                               | -                                    | -                                       | 4           |
| Month<br>Priority                                                                                                                                                                                                                                          |                                            |                                   |                                   | 4            | 1                                      |                                      | -                                 | 4            | 1                               | -                                    | -                                       | 4           |
| Month<br>Priority<br>Western Division                                                                                                                                                                                                                      |                                            |                                   |                                   | 4            | 1                                      |                                      | -                                 | 4            | 1                               | -                                    | -                                       | 4           |
| Month<br>Priority<br>Western Division<br>Final Other                                                                                                                                                                                                       |                                            |                                   |                                   | 4            | 1                                      |                                      | -                                 | 4            | 1                               | -                                    | -                                       | 4           |
| Month<br>Priority<br>Western Division<br>Final Other<br>Final Other Declared Disaster                                                                                                                                                                      |                                            |                                   |                                   | 4            | 1                                      |                                      | -                                 | 4            | 1                               | -                                    | -                                       | 4           |
| Month<br>Priority<br>Western Division<br>Final Other<br>Final Other Declared Disaster<br>Final Other 2nd Unit                                                                                                                                              |                                            |                                   |                                   | 4            | 208                                    |                                      | -                                 | 4            | 1<br><br>165                    | -                                    | -                                       | 4           |
| Month<br>Priority<br>Western Division<br>Final Other<br>Final Other Declared Disaster<br>Final Other 2nd Unit<br>Final Other Interfacility Transfer                                                                                                        |                                            | 2                                 | 3                                 | 4            |                                        | 2                                    | 3                                 | 4            |                                 | 2                                    | 3                                       | 4           |
| Month<br>Priority<br>Western Division<br>Final Other<br>Final Other Declared Disaster<br>Final Other 2nd Unit<br>Final Other Interfacility Transfer<br>Final System Overload                                                                               | 1<br>114<br>23                             | 2                                 | 3                                 | 4            | 208                                    | 2<br>196                             | 3                                 | 4            | 165                             | 2                                    | 3                                       | 4           |
| Month<br>Priority<br>Western Division<br>Final Other<br>Final Other Declared Disaster<br>Final Other 2nd Unit<br>Final Other Interfacility Transfer<br>Final System Overload<br>Final Weather                                                              | 1<br>114<br>23                             | 2<br>                             | 3<br>13<br>0                      |              | 208<br>94                              | 2<br>196<br>54                       | 3<br>50<br>0                      |              | 165<br>53                       | 2<br>176                             | 3<br>49<br>0                            |             |
| Month<br>Priority<br>Western Division<br>Final Other<br>Final Other Declared Disaster<br>Final Other 2nd Unit<br>Final Other Interfacility Transfer<br>Final System Overload<br>Final Weather                                                              | 1<br>114<br>23<br>137                      | 2<br>                             | 3<br>13<br>0                      |              | 208<br>94                              | 2<br>196<br>54                       | 3<br>50<br>0                      |              | 165<br>53                       | 2<br>176                             | 3<br>49<br>0                            |             |
| Month<br>Priority<br>Western Division<br>Final Other<br>Final Other Declared Disaster<br>Final Other 2nd Unit<br>Final Other Interfacility Transfer<br>Final System Overload<br>Final Weather<br>Western Exclusions Total                                  | 1<br>114<br>23<br>137<br>2369              | 2<br>80<br>7<br>87                | 3<br>13<br>0<br>13                | 0            | 208<br>94<br><b>302</b>                | 2<br>196<br>54<br>250                | 3<br>50<br>0<br>50                | 0            | 165<br>53<br>218                | 2<br>176<br>17<br>193                | 3<br>49<br>0<br>49                      | 0           |
| Month<br>Priority<br>Western Division<br>Final Other<br>Final Other Declared Disaster<br>Final Other 2nd Unit<br>Final Other Interfacility Transfer<br>Final System Overload<br>Final Weather<br>Western Exclusions Total                                  | 1<br>114<br>23<br>137<br>2369              | 2<br>80<br>7<br>87<br>3879        | 3<br>13<br>0<br>13<br>1234        | 0<br>18      | 208<br>94<br>302<br>2421               | 2<br>196<br>54<br>250<br>3485        | 3<br>50<br>0<br>50<br>1117        | 0<br>13      | 165<br>53<br>218<br>2385        | 2<br>176<br>17<br>193<br>3422        | 3<br>49<br>0<br>49<br>1072              | 0           |
| Month<br>Priority<br>Western Division<br>Final Other<br>Final Other Declared Disaster<br>Final Other 2nd Unit<br>Final Other Interfacility Transfer<br>Final System Overload<br>Final Weather<br>Western Exclusions Total                                  | 1<br>114<br>23<br>137<br>2369<br>765       | 2<br>80<br>7<br>87<br>3879        | 3<br>13<br>0<br>13<br>1234        | 0<br>18      | 208<br>94<br>302<br>2421               | 2<br>196<br>54<br>250<br>3485        | 3<br>50<br>0<br>50<br>1117        | 0<br>13      | 165<br>53<br>218<br>2385        | 2<br>176<br>17<br>193<br>3422        | 3<br>49<br>0<br>49<br>1072              | 0           |
| Month<br>Priority<br>Western Division<br>Final Other<br>Final Other Declared Disaster<br>Final Other 2nd Unit<br>Final Other Interfacility Transfer<br>Final System Overload<br>Final Weather<br>Western Exclusions Total<br>West Transports*<br>West Late | 1<br>114<br>23<br>137<br>2369<br>765       | 2<br>80<br>7<br>87<br>3879<br>524 | 3<br>13<br>0<br>13<br>1234<br>565 | 0<br>18<br>2 | 208<br>94<br><b>302</b><br>2421<br>892 | 2<br>196<br>54<br>250<br>3485<br>683 | 3<br>50<br>0<br>50<br>1117<br>585 | 0<br>13<br>4 | 165<br>53<br>218<br>2385<br>754 | 2<br>176<br>17<br>193<br>3422<br>464 | 3<br>49<br>0<br>49<br>1072<br>382       | 0<br>9<br>0 |
| Month<br>Priority<br>Western Division<br>Final Other<br>Final Other Declared Disaster<br>Final Other 2nd Unit<br>Final Other Interfacility Transfer<br>Final System Overload<br>Final Weather<br>Western Exclusions Total<br>West Transports*<br>West Late | 1<br>114<br>23<br>137<br>2369<br>765<br>6% | 2<br>80<br>7<br>87<br>3879<br>524 | 3<br>13<br>0<br>13<br>1234<br>565 | 0<br>18<br>2 | 208<br>94<br><b>302</b><br>2421<br>892 | 2<br>196<br>54<br>250<br>3485<br>683 | 3<br>50<br>0<br>50<br>1117<br>585 | 0<br>13<br>4 | 165<br>53<br>218<br>2385<br>754 | 2<br>176<br>17<br>193<br>3422<br>464 | 3<br>49<br>0<br>49<br>1072<br>382<br>5% | 0<br>9<br>0 |