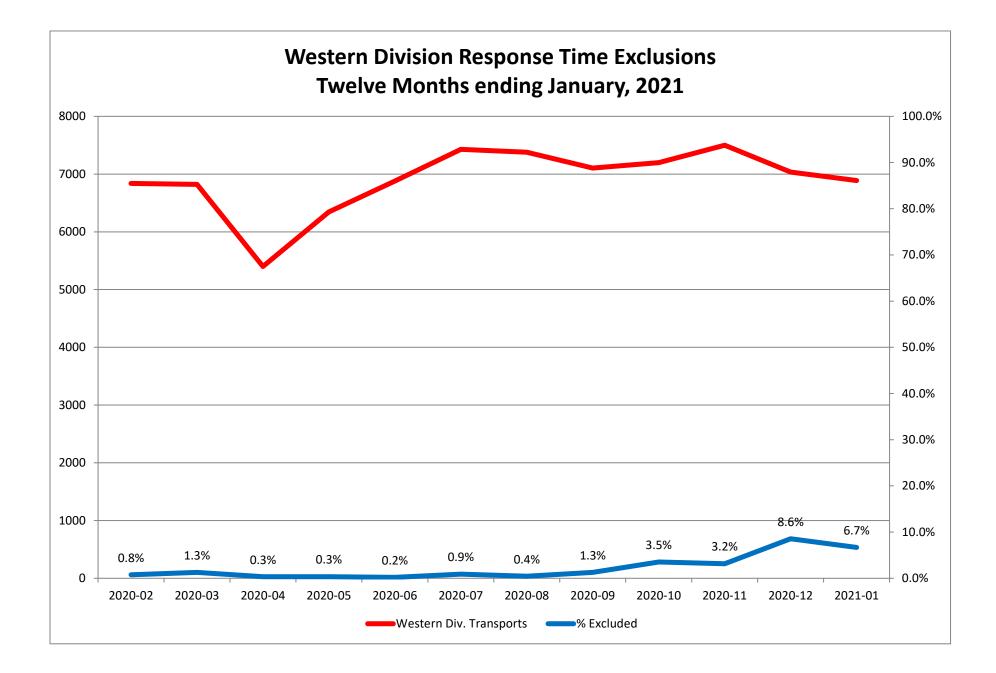

## Response Time Exclusion Summary Report Three Months ending January, 2021

| Month                                                                                                                                                                                                                                                      | 2020-11                                    |                                   |                                   |              | 2020-12                                |                                      |                                   |              | 2021-01                         |                                      |                                         |             |
|------------------------------------------------------------------------------------------------------------------------------------------------------------------------------------------------------------------------------------------------------------|--------------------------------------------|-----------------------------------|-----------------------------------|--------------|----------------------------------------|--------------------------------------|-----------------------------------|--------------|---------------------------------|--------------------------------------|-----------------------------------------|-------------|
| Priority                                                                                                                                                                                                                                                   | 1                                          | 2                                 | 3                                 | 4            | 1                                      | 2                                    | 3                                 | 4            | 1                               | 2                                    | 3                                       | 4           |
| Eastern Division                                                                                                                                                                                                                                           |                                            |                                   |                                   |              |                                        |                                      |                                   |              |                                 |                                      |                                         |             |
| Final Other                                                                                                                                                                                                                                                |                                            |                                   |                                   |              |                                        |                                      |                                   |              |                                 |                                      |                                         |             |
| Final Other Declared Disaster                                                                                                                                                                                                                              |                                            |                                   |                                   |              |                                        |                                      |                                   |              |                                 |                                      |                                         |             |
| Final Other 2nd Unit                                                                                                                                                                                                                                       |                                            |                                   |                                   |              |                                        |                                      |                                   |              |                                 |                                      |                                         |             |
| Final Other Interfacility Transfer                                                                                                                                                                                                                         |                                            |                                   |                                   |              |                                        |                                      |                                   |              |                                 |                                      |                                         |             |
| Final System Overload                                                                                                                                                                                                                                      | 8                                          | 14                                |                                   |              | 26                                     | 62                                   | 7                                 |              | 40                              | 76                                   | 11                                      |             |
| Final Weather                                                                                                                                                                                                                                              | 6                                          |                                   |                                   |              | 53                                     | 54                                   | 17                                |              | 16                              | 9                                    | 38                                      |             |
| Eastern Exclusions Total                                                                                                                                                                                                                                   | 14                                         | 14                                | 0                                 | 0            | 79                                     | 116                                  | 24                                | 0            | 56                              | 85                                   | 49                                      | 0           |
|                                                                                                                                                                                                                                                            |                                            |                                   |                                   |              |                                        |                                      |                                   |              |                                 |                                      |                                         |             |
| East Transports*                                                                                                                                                                                                                                           | 1682                                       | 3452                              | 934                               | 6            | 1941                                   | 3449                                 | 1050                              | 11           | 1935                            | 3573                                 | 1051                                    | 23          |
| East Late                                                                                                                                                                                                                                                  | 171                                        | 103                               | 141                               | 2            | 240                                    | 213                                  | 275                               | 1            | 265                             | 221                                  | 322                                     | 4           |
|                                                                                                                                                                                                                                                            |                                            |                                   |                                   |              |                                        |                                      |                                   |              |                                 |                                      |                                         |             |
| East % of Transports                                                                                                                                                                                                                                       | 1%                                         | 0%                                | 0%                                | 0%           | 4%                                     | 3%                                   | 2%                                | 0%           | 3%                              | 2%                                   | 5%                                      | 0%          |
|                                                                                                                                                                                                                                                            |                                            |                                   |                                   |              |                                        |                                      |                                   |              |                                 |                                      |                                         |             |
| East Compliance**                                                                                                                                                                                                                                          | 89%                                        | 97%                               | 84%                               | 66%          | 87%                                    | 93%                                  | 73%                               | 90%          | 86%                             | 93%                                  | 69%                                     | 82%         |
| East Compliance W/O Exclusions**                                                                                                                                                                                                                           | 89%                                        | 96%                               | 84%                               | 66%          | 84%                                    | 90%                                  | 72%                               | 90%          | 83%                             | 91%                                  | 66%                                     | 82%         |
|                                                                                                                                                                                                                                                            |                                            |                                   |                                   |              |                                        |                                      |                                   |              |                                 |                                      |                                         |             |
|                                                                                                                                                                                                                                                            |                                            |                                   |                                   |              |                                        |                                      |                                   |              |                                 |                                      |                                         |             |
|                                                                                                                                                                                                                                                            |                                            |                                   |                                   |              |                                        |                                      |                                   |              |                                 |                                      |                                         |             |
| Month                                                                                                                                                                                                                                                      |                                            | 2020                              | )-11                              |              |                                        | 2020                                 | )-12                              |              |                                 | 2021                                 | 1-01                                    |             |
|                                                                                                                                                                                                                                                            |                                            | 2020<br>2                         | )-11<br>3                         | 4            | 1                                      | 2020                                 | )-12<br>3                         | 4            | 1                               | 2021                                 | 1-01<br>3                               | 4           |
| Month                                                                                                                                                                                                                                                      |                                            |                                   |                                   | 4            | 1                                      |                                      | -                                 | 4            | 1                               | -                                    | -                                       | 4           |
| Month<br>Priority                                                                                                                                                                                                                                          |                                            |                                   |                                   | 4            | 1                                      |                                      | -                                 | 4            | 1                               | -                                    | -                                       | 4           |
| Month<br>Priority<br>Western Division                                                                                                                                                                                                                      |                                            |                                   |                                   | 4            | 1                                      |                                      | -                                 | 4            | 1                               | -                                    | -                                       | 4           |
| Month<br>Priority<br>Western Division<br>Final Other                                                                                                                                                                                                       |                                            |                                   |                                   | 4            | 1                                      |                                      | -                                 | 4            | 1                               | -                                    | -                                       | 4           |
| Month<br>Priority<br>Western Division<br>Final Other<br>Final Other Declared Disaster                                                                                                                                                                      |                                            |                                   |                                   | 4            | 1                                      |                                      | -                                 | 4            | 1                               | -                                    | -                                       | 4           |
| Month<br>Priority<br>Western Division<br>Final Other<br>Final Other Declared Disaster<br>Final Other 2nd Unit                                                                                                                                              |                                            |                                   |                                   | 4            | 208                                    |                                      | -                                 | 4            | 1<br><br>165                    | -                                    | -                                       | 4           |
| Month<br>Priority<br>Western Division<br>Final Other<br>Final Other Declared Disaster<br>Final Other 2nd Unit<br>Final Other Interfacility Transfer                                                                                                        |                                            | 2                                 | 3                                 | 4            |                                        | 2                                    | 3                                 | 4            |                                 | 2                                    | 3                                       | 4           |
| Month<br>Priority<br>Western Division<br>Final Other<br>Final Other Declared Disaster<br>Final Other 2nd Unit<br>Final Other Interfacility Transfer<br>Final System Overload                                                                               | 1<br>114<br>23                             | 2                                 | 3                                 | 4            | 208                                    | 2<br>196                             | 3                                 | 4            | 165                             | 2                                    | 3                                       | 4           |
| Month<br>Priority<br>Western Division<br>Final Other<br>Final Other Declared Disaster<br>Final Other 2nd Unit<br>Final Other Interfacility Transfer<br>Final System Overload<br>Final Weather                                                              | 1<br>114<br>23                             | 2<br>                             | 3<br>13<br>0                      |              | 208<br>94                              | 2<br>196<br>54                       | 3<br>50<br>0                      |              | 165<br>53                       | 2<br>176                             | 3<br>49<br>0                            |             |
| Month<br>Priority<br>Western Division<br>Final Other<br>Final Other Declared Disaster<br>Final Other 2nd Unit<br>Final Other Interfacility Transfer<br>Final System Overload<br>Final Weather                                                              | 1<br>114<br>23<br>137                      | 2<br>                             | 3<br>13<br>0                      |              | 208<br>94                              | 2<br>196<br>54                       | 3<br>50<br>0                      |              | 165<br>53                       | 2<br>176                             | 3<br>49<br>0                            |             |
| Month<br>Priority<br>Western Division<br>Final Other<br>Final Other Declared Disaster<br>Final Other 2nd Unit<br>Final Other Interfacility Transfer<br>Final System Overload<br>Final Weather<br>Western Exclusions Total                                  | 1<br>114<br>23<br>137<br>2369              | 2<br>80<br>7<br>87                | 3<br>13<br>0<br>13                | 0            | 208<br>94<br><b>302</b>                | 2<br>196<br>54<br>250                | 3<br>50<br>0<br>50                | 0            | 165<br>53<br>218                | 2<br>176<br>17<br>193                | 3<br>49<br>0<br>49                      | 0           |
| Month<br>Priority<br>Western Division<br>Final Other<br>Final Other Declared Disaster<br>Final Other 2nd Unit<br>Final Other Interfacility Transfer<br>Final System Overload<br>Final Weather<br>Western Exclusions Total                                  | 1<br>114<br>23<br>137<br>2369              | 2<br>80<br>7<br>87<br>3879        | 3<br>13<br>0<br>13<br>1234        | 0<br>18      | 208<br>94<br>302<br>2421               | 2<br>196<br>54<br>250<br>3485        | 3<br>50<br>0<br>50<br>1117        | 0<br>13      | 165<br>53<br>218<br>2385        | 2<br>176<br>17<br>193<br>3422        | 3<br>49<br>0<br>49<br>1072              | 0           |
| Month<br>Priority<br>Western Division<br>Final Other<br>Final Other Declared Disaster<br>Final Other 2nd Unit<br>Final Other Interfacility Transfer<br>Final System Overload<br>Final Weather<br>Western Exclusions Total                                  | 1<br>114<br>23<br>137<br>2369<br>765       | 2<br>80<br>7<br>87<br>3879        | 3<br>13<br>0<br>13<br>1234        | 0<br>18      | 208<br>94<br>302<br>2421               | 2<br>196<br>54<br>250<br>3485        | 3<br>50<br>0<br>50<br>1117        | 0<br>13      | 165<br>53<br>218<br>2385        | 2<br>176<br>17<br>193<br>3422        | 3<br>49<br>0<br>49<br>1072              | 0           |
| Month<br>Priority<br>Western Division<br>Final Other<br>Final Other Declared Disaster<br>Final Other 2nd Unit<br>Final Other Interfacility Transfer<br>Final System Overload<br>Final Weather<br>Western Exclusions Total<br>West Transports*<br>West Late | 1<br>114<br>23<br>137<br>2369<br>765       | 2<br>80<br>7<br>87<br>3879<br>524 | 3<br>13<br>0<br>13<br>1234<br>565 | 0<br>18<br>2 | 208<br>94<br><b>302</b><br>2421<br>892 | 2<br>196<br>54<br>250<br>3485<br>683 | 3<br>50<br>0<br>50<br>1117<br>585 | 0<br>13<br>4 | 165<br>53<br>218<br>2385<br>754 | 2<br>176<br>17<br>193<br>3422<br>464 | 3<br>49<br>0<br>49<br>1072<br>382       | 0<br>9<br>0 |
| Month<br>Priority<br>Western Division<br>Final Other<br>Final Other Declared Disaster<br>Final Other 2nd Unit<br>Final Other Interfacility Transfer<br>Final System Overload<br>Final Weather<br>Western Exclusions Total<br>West Transports*<br>West Late | 1<br>114<br>23<br>137<br>2369<br>765<br>6% | 2<br>80<br>7<br>87<br>3879<br>524 | 3<br>13<br>0<br>13<br>1234<br>565 | 0<br>18<br>2 | 208<br>94<br><b>302</b><br>2421<br>892 | 2<br>196<br>54<br>250<br>3485<br>683 | 3<br>50<br>0<br>50<br>1117<br>585 | 0<br>13<br>4 | 165<br>53<br>218<br>2385<br>754 | 2<br>176<br>17<br>193<br>3422<br>464 | 3<br>49<br>0<br>49<br>1072<br>382<br>5% | 0<br>9<br>0 |