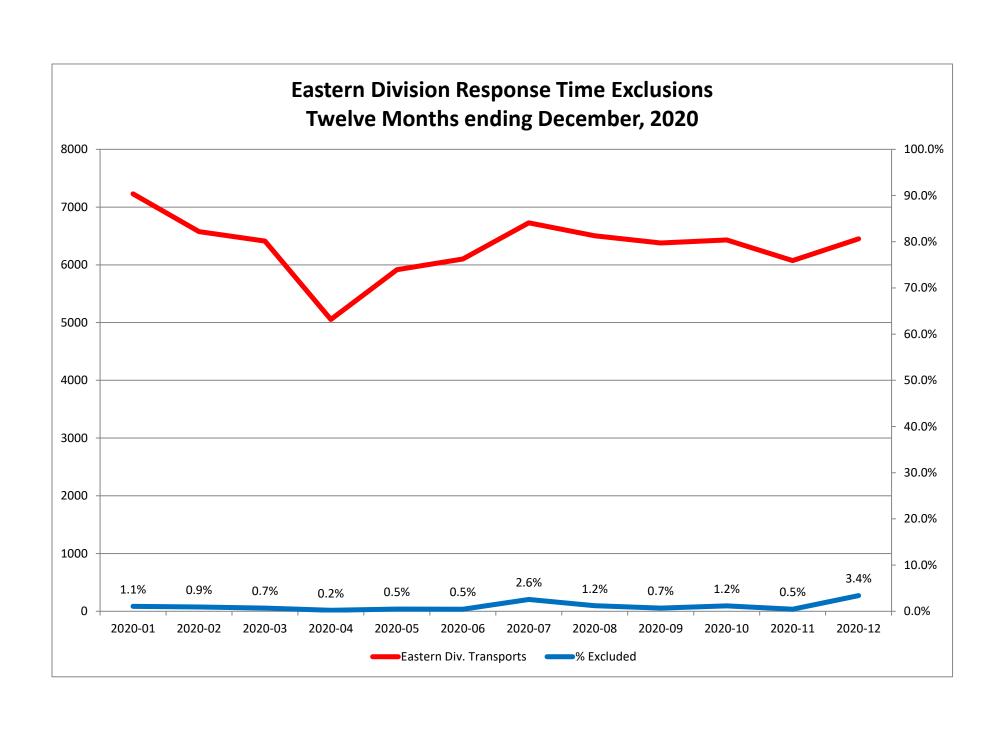

| Month                                                                                                                                                                                                                          | 2020-10                         |                                      |                              |               | 2020-11                         |                              |                              |               | 2020-12                                |                                 |                              |        |
|--------------------------------------------------------------------------------------------------------------------------------------------------------------------------------------------------------------------------------|---------------------------------|--------------------------------------|------------------------------|---------------|---------------------------------|------------------------------|------------------------------|---------------|----------------------------------------|---------------------------------|------------------------------|--------|
| Priority                                                                                                                                                                                                                       | 1                               | 2                                    | 3                            | 4             | 1                               | 2                            | 3                            | 4             | 1                                      | 2                               | 3                            | 4      |
| Eastern Division                                                                                                                                                                                                               |                                 |                                      |                              |               |                                 |                              |                              |               |                                        |                                 |                              |        |
| Final Other                                                                                                                                                                                                                    |                                 |                                      |                              |               |                                 |                              |                              |               |                                        |                                 |                              |        |
| Final Other Declared Disaster                                                                                                                                                                                                  |                                 |                                      |                              |               |                                 |                              |                              |               |                                        |                                 |                              |        |
| Final Other 2nd Unit                                                                                                                                                                                                           |                                 |                                      |                              |               |                                 |                              |                              |               |                                        |                                 |                              |        |
| Final Other Interfacility Transfer                                                                                                                                                                                             |                                 |                                      |                              |               |                                 |                              |                              |               |                                        |                                 |                              |        |
| Final System Overload                                                                                                                                                                                                          | 17                              | 21                                   | 13                           |               | 8                               | 14                           |                              |               | 26                                     | 62                              | 7                            |        |
| Final Weather                                                                                                                                                                                                                  | 19                              | 3                                    | 3                            |               | 6                               |                              |                              |               | 53                                     | 54                              | 17                           |        |
| Eastern Exclusions Total                                                                                                                                                                                                       | 36                              | 24                                   | 16                           | 0             | 14                              | 14                           | 0                            | 0             | 79                                     | 116                             | 24                           | 0      |
|                                                                                                                                                                                                                                |                                 | •                                    | •                            |               |                                 |                              |                              |               |                                        |                                 | ·                            |        |
| East Transports*                                                                                                                                                                                                               | 1755                            | 3629                                 | 1018                         | 28            | 1682                            | 3452                         | 934                          | 6             | 1941                                   | 3449                            | 1050                         | 11     |
| East Late                                                                                                                                                                                                                      | 181                             | 106                                  | 216                          | 2             | 171                             | 103                          | 141                          | 2             | 240                                    | 213                             | 275                          | 1      |
|                                                                                                                                                                                                                                |                                 | •                                    | •                            |               |                                 |                              |                              |               |                                        |                                 | ·                            |        |
| East % of Transports                                                                                                                                                                                                           | 2%                              | 1%                                   | 2%                           | 0%            | 1%                              | 0%                           | 0%                           | 0%            | 4%                                     | 3%                              | 2%                           | 0%     |
|                                                                                                                                                                                                                                |                                 |                                      |                              |               |                                 |                              |                              |               |                                        |                                 |                              |        |
| East Compliance**                                                                                                                                                                                                              | 89%                             | 97%                                  | 78%                          | 92%           | 89%                             | 97%                          | 84%                          | 66%           | 87%                                    | 93%                             | 73%                          | 90%    |
| 5 · 6 · ! W/65 · **                                                                                                                                                                                                            | 87%                             | 96%                                  | 77%                          | 92%           | 89%                             | 96%                          | 84%                          | 66%           | 84%                                    | 90%                             | 72%                          | 90%    |
| East Compliance W/O Exclusions**                                                                                                                                                                                               | 0770                            |                                      |                              |               |                                 |                              |                              |               |                                        |                                 |                              |        |
| East Compliance W/O Exclusions**                                                                                                                                                                                               | 0770                            |                                      |                              |               |                                 |                              |                              |               |                                        |                                 |                              |        |
| East Compliance W/O Exclusions**                                                                                                                                                                                               | 3770                            |                                      |                              |               |                                 |                              |                              |               |                                        |                                 |                              |        |
| East Compliance W/O Exclusions**  Month                                                                                                                                                                                        |                                 | 2020                                 | )-10                         |               |                                 | 2020                         | D-11                         |               |                                        | 2020                            | 0-12                         |        |
|                                                                                                                                                                                                                                |                                 | 2020                                 | )-10<br>3                    | 4             | 1                               | 2020                         | D-11<br>3                    | 4             | 1                                      | 2020                            | 0-12                         | 4      |
| Month                                                                                                                                                                                                                          |                                 |                                      |                              | 4             | 1                               |                              |                              | 4             | 1                                      |                                 |                              | 4      |
| Month<br>Priority                                                                                                                                                                                                              |                                 |                                      |                              | 4             | 1                               |                              |                              | 4             | 1                                      |                                 |                              | 4      |
| Month<br>Priority<br>Western Division                                                                                                                                                                                          |                                 |                                      |                              | 4             | 1                               |                              |                              | 4             | 1                                      |                                 |                              | 4      |
| Month Priority Western Division Final Other                                                                                                                                                                                    |                                 |                                      |                              | 4             | 1                               |                              |                              | 4             | 1                                      |                                 |                              | 4      |
| Month Priority Western Division Final Other Final Other Declared Disaster                                                                                                                                                      |                                 |                                      |                              | 4             | 1                               |                              |                              | 4             | 1                                      |                                 |                              | 4      |
| Month Priority Western Division Final Other Final Other Declared Disaster Final Other 2nd Unit                                                                                                                                 |                                 |                                      |                              | 4             | 1 114                           |                              |                              | 4             | 208                                    |                                 |                              | 4      |
| Month Priority Western Division Final Other Final Other Declared Disaster Final Other 2nd Unit Final Other Interfacility Transfer                                                                                              | 1                               | 2                                    | 3                            | 4             |                                 | 2                            | 3                            | 4             |                                        | 2                               | 3                            | 4      |
| Month Priority  Western Division  Final Other Final Other Declared Disaster Final Other 2nd Unit Final Other Interfacility Transfer  Final System Overload                                                                     | 73<br>156                       | 22                                   | 3                            | 4             | 114                             | 80                           | 13                           | 4             | 208                                    | 196                             | 50                           | 4      |
| Month Priority  Western Division  Final Other Final Other Declared Disaster Final Other 2nd Unit Final Other Interfacility Transfer  Final System Overload Final Weather                                                       | 73<br>156                       | 2<br>22<br>137                       | <b>4</b> 66                  |               | 114<br>23                       | <b>80</b>                    | 3<br>13<br>0                 |               | 208<br>94                              | 196<br>54                       | <b>3 50 0</b>                |        |
| Month Priority  Western Division  Final Other Final Other Declared Disaster Final Other 2nd Unit Final Other Interfacility Transfer  Final System Overload Final Weather                                                       | 73<br>156                       | 2<br>22<br>137                       | <b>4</b> 66                  |               | 114<br>23                       | <b>80</b>                    | 3<br>13<br>0                 |               | 208<br>94                              | 196<br>54                       | <b>3 50 0</b>                |        |
| Month Priority  Western Division  Final Other Final Other Declared Disaster Final Other 2nd Unit Final Other Interfacility Transfer  Final System Overload Final Weather  Western Exclusions Total                             | 73<br>156<br>229                | 2<br>22<br>137<br>159                | 4<br>66<br>70                | 0             | 114<br>23<br>137                | 2<br>80<br>7<br>87           | 13<br>0<br>13                | 0             | 208<br>94<br>302                       | 2<br>196<br>54<br>250           | 3<br>50<br>0<br>50           | 0      |
| Month Priority  Western Division  Final Other Final Other Declared Disaster Final Other 2nd Unit Final Other Interfacility Transfer  Final System Overload Final Weather  Western Exclusions Total                             | 73<br>156<br>229                | 2<br>22<br>137<br>159                | 4<br>66<br>70                | <b>0</b>      | 114<br>23<br>137                | 80<br>7<br>87                | 13<br>0<br>13                | <b>0</b>      | 208<br>94<br>302                       | 196<br>54<br>250                | 50<br>0<br>50                | 0      |
| Month Priority  Western Division  Final Other Final Other Declared Disaster Final Other 2nd Unit Final Other Interfacility Transfer  Final System Overload Final Weather  Western Exclusions Total                             | 73<br>156<br>229<br>2251<br>557 | 2<br>22<br>137<br>159                | 4<br>66<br>70                | <b>0</b>      | 114<br>23<br>137                | 80<br>7<br>87                | 13<br>0<br>13                | <b>0</b>      | 208<br>94<br>302                       | 196<br>54<br>250                | 50<br>0<br>50                | 0      |
| Month Priority  Western Division  Final Other Final Other Declared Disaster Final Other 2nd Unit Final Other Interfacility Transfer  Final System Overload Final Weather  Western Exclusions Total  West Transports* West Late | 73<br>156<br>229<br>2251<br>557 | 2<br>22<br>137<br>159<br>3944<br>343 | 4<br>66<br>70<br>1040<br>354 | <b>0</b> 27 3 | 114<br>23<br>137<br>2369<br>765 | 80<br>7<br>87<br>3879<br>524 | 13<br>0<br>13<br>1234<br>565 | <b>0</b> 18 2 | 208<br>94<br><b>302</b><br>2421<br>892 | 196<br>54<br>250<br>3485<br>683 | 50<br>0<br>50<br>1117<br>585 | 0 13 4 |
| Month Priority  Western Division  Final Other Final Other Declared Disaster Final Other 2nd Unit Final Other Interfacility Transfer  Final System Overload Final Weather  Western Exclusions Total  West Transports* West Late | 73<br>156<br>229<br>2251<br>557 | 2<br>22<br>137<br>159<br>3944<br>343 | 4<br>66<br>70<br>1040<br>354 | <b>0</b> 27 3 | 114<br>23<br>137<br>2369<br>765 | 80<br>7<br>87<br>3879<br>524 | 13<br>0<br>13<br>1234<br>565 | <b>0</b> 18 2 | 208<br>94<br><b>302</b><br>2421<br>892 | 196<br>54<br>250<br>3485<br>683 | 50<br>0<br>50<br>1117<br>585 | 0 13 4 |