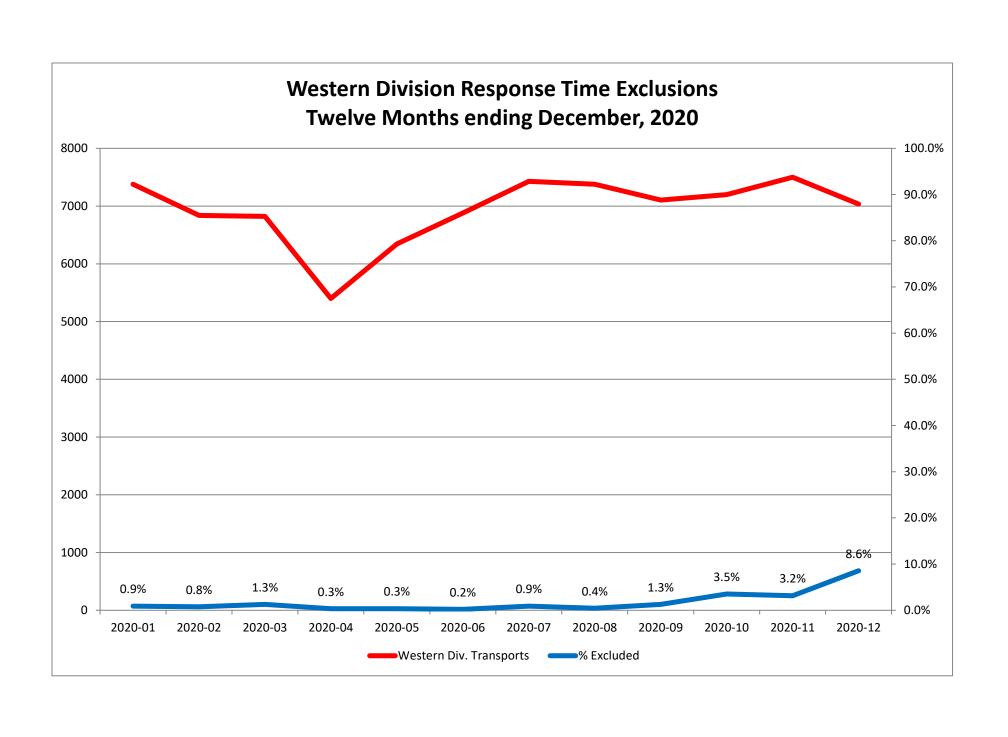

| Month                                                                                                                                                                                                                          | 2020-10                         |                                      |                              |               | 2020-11                         |                              |                              |               | 2020-12                                |                                 |                              |        |
|--------------------------------------------------------------------------------------------------------------------------------------------------------------------------------------------------------------------------------|---------------------------------|--------------------------------------|------------------------------|---------------|---------------------------------|------------------------------|------------------------------|---------------|----------------------------------------|---------------------------------|------------------------------|--------|
| Priority                                                                                                                                                                                                                       | 1                               | 2                                    | 3                            | 4             | 1                               | 2                            | 3                            | 4             | 1                                      | 2                               | 3                            | 4      |
| Eastern Division                                                                                                                                                                                                               |                                 |                                      |                              |               |                                 |                              |                              |               |                                        |                                 |                              |        |
| Final Other                                                                                                                                                                                                                    |                                 |                                      |                              |               |                                 |                              |                              |               |                                        |                                 |                              |        |
| Final Other Declared Disaster                                                                                                                                                                                                  |                                 |                                      |                              |               |                                 |                              |                              |               |                                        |                                 |                              |        |
| Final Other 2nd Unit                                                                                                                                                                                                           |                                 |                                      |                              |               |                                 |                              |                              |               |                                        |                                 |                              |        |
| Final Other Interfacility Transfer                                                                                                                                                                                             |                                 |                                      |                              |               |                                 |                              |                              |               |                                        |                                 |                              |        |
| Final System Overload                                                                                                                                                                                                          | 17                              | 21                                   | 13                           |               | 8                               | 14                           |                              |               | 26                                     | 62                              | 7                            |        |
| Final Weather                                                                                                                                                                                                                  | 19                              | 3                                    | 3                            |               | 6                               |                              |                              |               | 53                                     | 54                              | 17                           |        |
| Eastern Exclusions Total                                                                                                                                                                                                       | 36                              | 24                                   | 16                           | 0             | 14                              | 14                           | 0                            | 0             | 79                                     | 116                             | 24                           | 0      |
|                                                                                                                                                                                                                                |                                 | •                                    | •                            |               |                                 |                              |                              |               |                                        |                                 | ·                            |        |
| East Transports*                                                                                                                                                                                                               | 1755                            | 3629                                 | 1018                         | 28            | 1682                            | 3452                         | 934                          | 6             | 1941                                   | 3449                            | 1050                         | 11     |
| East Late                                                                                                                                                                                                                      | 181                             | 106                                  | 216                          | 2             | 171                             | 103                          | 141                          | 2             | 240                                    | 213                             | 275                          | 1      |
|                                                                                                                                                                                                                                |                                 | •                                    | •                            |               |                                 |                              |                              |               |                                        |                                 | ·                            |        |
| East % of Transports                                                                                                                                                                                                           | 2%                              | 1%                                   | 2%                           | 0%            | 1%                              | 0%                           | 0%                           | 0%            | 4%                                     | 3%                              | 2%                           | 0%     |
|                                                                                                                                                                                                                                |                                 |                                      |                              |               |                                 |                              |                              |               |                                        |                                 |                              |        |
| East Compliance**                                                                                                                                                                                                              | 89%                             | 97%                                  | 78%                          | 92%           | 89%                             | 97%                          | 84%                          | 66%           | 87%                                    | 93%                             | 73%                          | 90%    |
| 5 · 6 · ! W/65 · **                                                                                                                                                                                                            | 87%                             | 96%                                  | 77%                          | 92%           | 89%                             | 96%                          | 84%                          | 66%           | 84%                                    | 90%                             | 72%                          | 90%    |
| East Compliance W/O Exclusions**                                                                                                                                                                                               | 0770                            |                                      |                              |               |                                 |                              |                              |               |                                        |                                 |                              |        |
| East Compliance W/O Exclusions**                                                                                                                                                                                               | 0770                            |                                      |                              |               |                                 |                              |                              |               |                                        |                                 |                              |        |
| East Compliance W/O Exclusions**                                                                                                                                                                                               | 3770                            |                                      |                              |               |                                 |                              |                              |               |                                        |                                 |                              |        |
| East Compliance W/O Exclusions**  Month                                                                                                                                                                                        |                                 | 2020                                 | )-10                         |               |                                 | 2020                         | D-11                         |               |                                        | 2020                            | 0-12                         |        |
|                                                                                                                                                                                                                                |                                 | 2020                                 | )-10<br>3                    | 4             | 1                               | 2020                         | D-11<br>3                    | 4             | 1                                      | 2020                            | 0-12                         | 4      |
| Month                                                                                                                                                                                                                          |                                 |                                      |                              | 4             | 1                               |                              |                              | 4             | 1                                      |                                 |                              | 4      |
| Month<br>Priority                                                                                                                                                                                                              |                                 |                                      |                              | 4             | 1                               |                              |                              | 4             | 1                                      |                                 |                              | 4      |
| Month<br>Priority<br>Western Division                                                                                                                                                                                          |                                 |                                      |                              | 4             | 1                               |                              |                              | 4             | 1                                      |                                 |                              | 4      |
| Month Priority Western Division Final Other                                                                                                                                                                                    |                                 |                                      |                              | 4             | 1                               |                              |                              | 4             | 1                                      |                                 |                              | 4      |
| Month Priority Western Division Final Other Final Other Declared Disaster                                                                                                                                                      |                                 |                                      |                              | 4             | 1                               |                              |                              | 4             | 1                                      |                                 |                              | 4      |
| Month Priority Western Division Final Other Final Other Declared Disaster Final Other 2nd Unit                                                                                                                                 |                                 |                                      |                              | 4             | 1 114                           |                              |                              | 4             | 208                                    |                                 |                              | 4      |
| Month Priority Western Division Final Other Final Other Declared Disaster Final Other 2nd Unit Final Other Interfacility Transfer                                                                                              | 1                               | 2                                    | 3                            | 4             |                                 | 2                            | 3                            | 4             |                                        | 2                               | 3                            | 4      |
| Month Priority  Western Division  Final Other Final Other Declared Disaster Final Other 2nd Unit Final Other Interfacility Transfer  Final System Overload                                                                     | 73<br>156                       | 22                                   | 3                            | 4             | 114                             | 80                           | 13                           | 4             | 208                                    | 196                             | 50                           | 4      |
| Month Priority  Western Division  Final Other Final Other Declared Disaster Final Other 2nd Unit Final Other Interfacility Transfer  Final System Overload Final Weather                                                       | 73<br>156                       | 2<br>22<br>137                       | <b>4</b> 66                  |               | 114<br>23                       | <b>80</b>                    | 3<br>13<br>0                 |               | 208<br>94                              | 196<br>54                       | <b>3 50 0</b>                |        |
| Month Priority  Western Division  Final Other Final Other Declared Disaster Final Other 2nd Unit Final Other Interfacility Transfer  Final System Overload Final Weather                                                       | 73<br>156                       | 2<br>22<br>137                       | <b>4</b> 66                  |               | 114<br>23                       | <b>80</b>                    | 3<br>13<br>0                 |               | 208<br>94                              | 196<br>54                       | <b>3 50 0</b>                |        |
| Month Priority  Western Division  Final Other Final Other Declared Disaster Final Other 2nd Unit Final Other Interfacility Transfer  Final System Overload Final Weather  Western Exclusions Total                             | 73<br>156<br>229                | 2<br>22<br>137<br>159                | 4<br>66<br>70                | 0             | 114<br>23<br>137                | 2<br>80<br>7<br>87           | 13<br>0<br>13                | 0             | 208<br>94<br>302                       | 2<br>196<br>54<br>250           | 3<br>50<br>0<br>50           | 0      |
| Month Priority  Western Division  Final Other Final Other Declared Disaster Final Other 2nd Unit Final Other Interfacility Transfer  Final System Overload Final Weather  Western Exclusions Total                             | 73<br>156<br>229                | 2<br>22<br>137<br>159                | 4<br>66<br>70                | <b>0</b>      | 114<br>23<br>137                | 80<br>7<br>87                | 13<br>0<br>13                | <b>0</b>      | 208<br>94<br>302                       | 196<br>54<br>250                | 50<br>0<br>50                | 0      |
| Month Priority  Western Division  Final Other Final Other Declared Disaster Final Other 2nd Unit Final Other Interfacility Transfer  Final System Overload Final Weather  Western Exclusions Total                             | 73<br>156<br>229<br>2251<br>557 | 2<br>22<br>137<br>159                | 4<br>66<br>70                | <b>0</b>      | 114<br>23<br>137                | 80<br>7<br>87                | 13<br>0<br>13                | <b>0</b>      | 208<br>94<br>302                       | 196<br>54<br>250                | 50<br>0<br>50                | 0      |
| Month Priority  Western Division  Final Other Final Other Declared Disaster Final Other 2nd Unit Final Other Interfacility Transfer  Final System Overload Final Weather  Western Exclusions Total  West Transports* West Late | 73<br>156<br>229<br>2251<br>557 | 2<br>22<br>137<br>159<br>3944<br>343 | 4<br>66<br>70<br>1040<br>354 | <b>0</b> 27 3 | 114<br>23<br>137<br>2369<br>765 | 80<br>7<br>87<br>3879<br>524 | 13<br>0<br>13<br>1234<br>565 | <b>0</b> 18 2 | 208<br>94<br><b>302</b><br>2421<br>892 | 196<br>54<br>250<br>3485<br>683 | 50<br>0<br>50<br>1117<br>585 | 0 13 4 |
| Month Priority  Western Division  Final Other Final Other Declared Disaster Final Other 2nd Unit Final Other Interfacility Transfer  Final System Overload Final Weather  Western Exclusions Total  West Transports* West Late | 73<br>156<br>229<br>2251<br>557 | 2<br>22<br>137<br>159<br>3944<br>343 | 4<br>66<br>70<br>1040<br>354 | <b>0</b> 27 3 | 114<br>23<br>137<br>2369<br>765 | 80<br>7<br>87<br>3879<br>524 | 13<br>0<br>13<br>1234<br>565 | <b>0</b> 18 2 | 208<br>94<br><b>302</b><br>2421<br>892 | 196<br>54<br>250<br>3485<br>683 | 50<br>0<br>50<br>1117<br>585 | 0 13 4 |