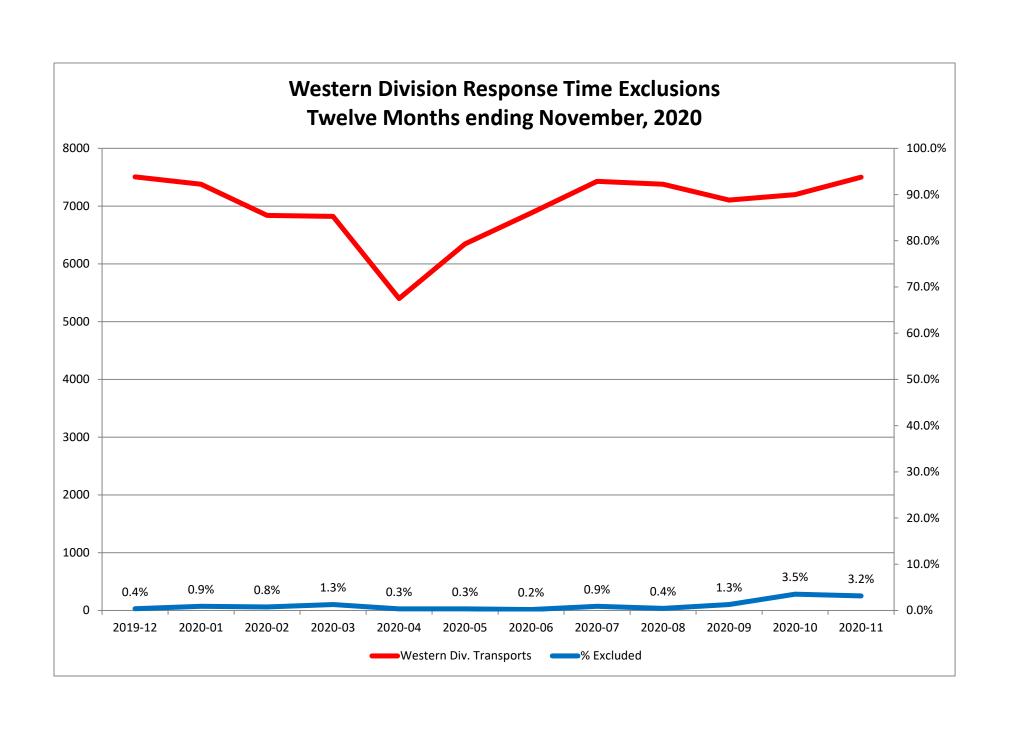

Transfer  Final System Overload Final Weather  Western Exclusions Total  West Transports* West Late | 38<br>28<br>66<br>2156<br>453<br>3% | 21<br>21<br>3880<br>182 | 4<br>4<br>1056<br>322 | <b>0</b> 12 5 | 73<br>156<br>229<br>2251<br>557 | 22<br>137<br>159<br>3944<br>343 | 4<br>66<br>70<br>1040<br>354 | <b>0</b> 27 3 | 114<br>23<br>137<br>2369<br>765 | 80<br>7<br>87<br>3879<br>524 | 13<br>0<br>13<br>1234<br>565 | 0 18 2        |

<sup>\*</sup> For the purposes of this report, transports means the number of transports that qualify for inclusion for compliance calculation purposes. Multi-unit response transports for greater than the first unit on \*\* For the purposes of this report, beneficiary and non-beneficiary cities have been combined. Contract compliance measures them separately.