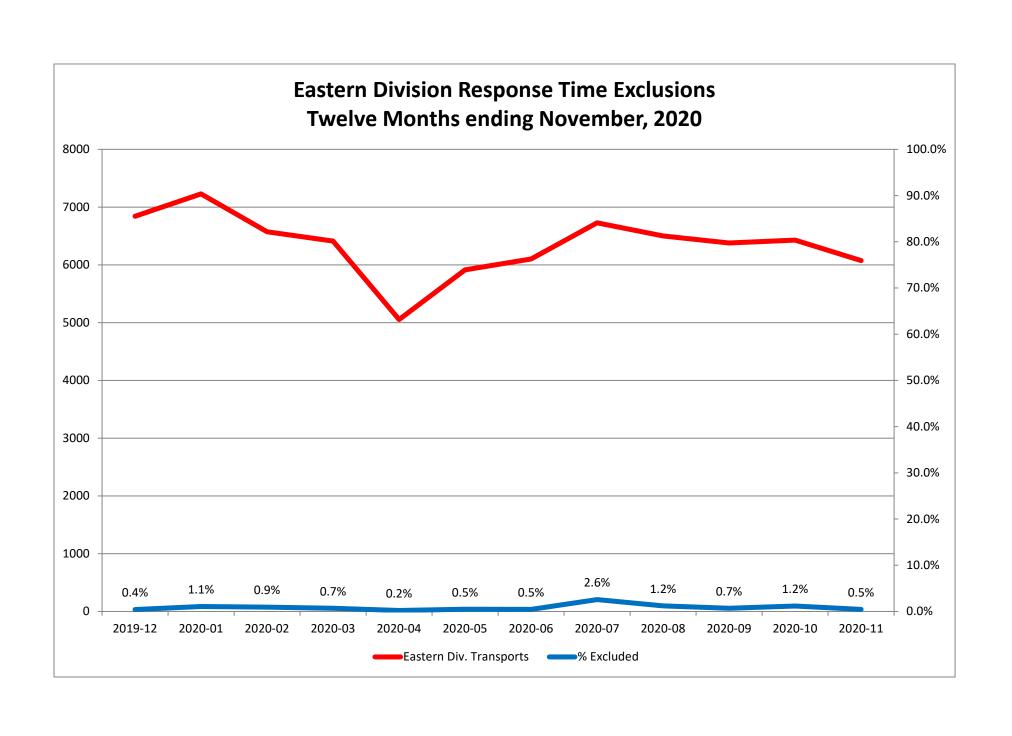

ty Transfer  Final System Overload Final Weather  Western Exclusions Total  West Transports* West Late | 38<br>28<br>66<br>2156<br>453<br>3% | 21<br>21<br>3880<br>182 | 4<br>4<br>1056<br>322 | <b>0</b> 12 5 | 73<br>156<br>229<br>2251<br>557 | 22<br>137<br>159<br>3944<br>343 | 4<br>66<br>70<br>1040<br>354 | <b>0</b> 27 3 | 114<br>23<br>137<br>2369<br>765 | 80<br>7<br>87<br>3879<br>524 | 13<br>0<br>13<br>1234<br>565 | 0 18 2        |

<sup>\*</sup> For the purposes of this report, transports means the number of transports that qualify for inclusion for compliance calculation purposes. Multi-unit response transports for greater than the first unit on \*\* For the purposes of this report, beneficiary and non-beneficiary cities have been combined. Contract compliance measures them separately.