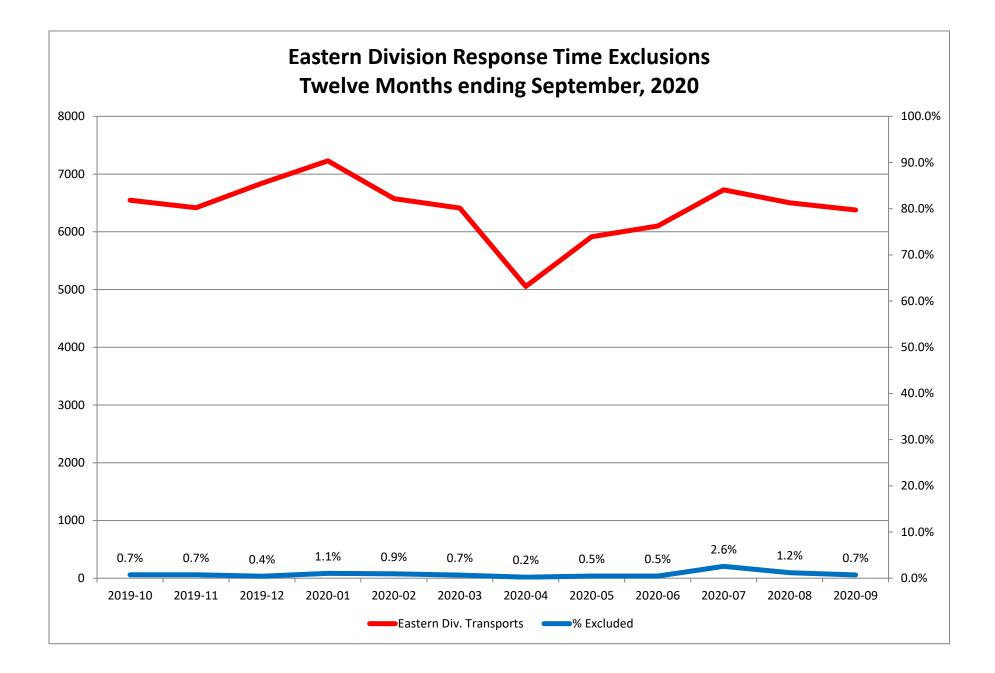

## Response Time Exclusion Summary Report Three Months ending September, 2020

| Month                                                                                                                                                                                                                                                   | 2020-07                                  |                                                                       |                         |                   | 2020-08                           |                                           |                                 |                            | 2020-09                            |                                           |                                    |                     |
|---------------------------------------------------------------------------------------------------------------------------------------------------------------------------------------------------------------------------------------------------------|------------------------------------------|-----------------------------------------------------------------------|-------------------------|-------------------|-----------------------------------|-------------------------------------------|---------------------------------|----------------------------|------------------------------------|-------------------------------------------|------------------------------------|---------------------|
| Priority                                                                                                                                                                                                                                                | 1                                        | 2                                                                     | 3                       | 4                 | 1                                 | 2                                         | 3                               | 4                          | 1                                  | 2                                         | 3                                  | 4                   |
| Eastern Division                                                                                                                                                                                                                                        |                                          |                                                                       |                         |                   |                                   |                                           |                                 |                            |                                    |                                           |                                    |                     |
| Final Other                                                                                                                                                                                                                                             | 2                                        |                                                                       |                         |                   | 4                                 |                                           |                                 |                            | 1                                  |                                           |                                    |                     |
| Final Other Declared Disaster                                                                                                                                                                                                                           |                                          |                                                                       |                         |                   |                                   |                                           |                                 |                            |                                    |                                           |                                    |                     |
| Final Other 2nd Unit                                                                                                                                                                                                                                    |                                          |                                                                       |                         |                   |                                   |                                           |                                 |                            |                                    |                                           |                                    |                     |
| Final Other Interfacility Transfer                                                                                                                                                                                                                      |                                          |                                                                       |                         |                   |                                   |                                           |                                 |                            |                                    |                                           |                                    |                     |
| Final System Overload                                                                                                                                                                                                                                   | 62                                       | 43                                                                    | 22                      |                   | 32                                | 25                                        | 4                               |                            | 17                                 | 16                                        |                                    |                     |
| Final Weather                                                                                                                                                                                                                                           | 24                                       | 16                                                                    | 4                       |                   | 7                                 | 5                                         | 1                               |                            | 5                                  | 3                                         | 2                                  |                     |
| Eastern Exclusions Total                                                                                                                                                                                                                                | 88                                       | 59                                                                    | 26                      | 0                 | 43                                | 30                                        | 5                               | 0                          | 23                                 | 19                                        | 2                                  | 0                   |
|                                                                                                                                                                                                                                                         |                                          |                                                                       |                         |                   |                                   |                                           |                                 |                            |                                    |                                           | ·                                  |                     |
| East Transports*                                                                                                                                                                                                                                        | 1782                                     | 4007                                                                  | 922                     | 17                | 1825                              | 3767                                      | 898                             | 12                         | 1748                               | 3603                                      | 1002                               | 26                  |
| East Late                                                                                                                                                                                                                                               | 204                                      | 167                                                                   | 231                     | 1                 | 190                               | 154                                       | 173                             | 2                          | 145                                | 71                                        | 110                                | 2                   |
|                                                                                                                                                                                                                                                         |                                          |                                                                       |                         |                   |                                   |                                           |                                 |                            |                                    |                                           |                                    |                     |
| East % of Transports                                                                                                                                                                                                                                    | 5%                                       | 1%                                                                    | 3%                      | 0%                | 2%                                | 1%                                        | 1%                              | 0%                         | 1%                                 | 1%                                        | 0%                                 | 0%                  |
|                                                                                                                                                                                                                                                         |                                          |                                                                       |                         |                   |                                   |                                           |                                 |                            |                                    |                                           |                                    |                     |
| East Compliance**                                                                                                                                                                                                                                       | 88%                                      | 95%                                                                   | 74%                     | 94%               | 89%                               | 95%                                       | 80%                             | 83%                        | 91%                                | 98%                                       | 89%                                | 92%                 |
| Last compliance                                                                                                                                                                                                                                         |                                          |                                                                       |                         |                   |                                   | 0504                                      | 000/                            | 83%                        | 90%                                | 97%                                       | 88%                                | 92%                 |
| East Compliance W/O Exclusions**                                                                                                                                                                                                                        | 84%                                      | 94%                                                                   | 72%                     | 94%               | 87%                               | 95%                                       | 80%                             | 0570                       | 90%                                | 3170                                      |                                    |                     |
|                                                                                                                                                                                                                                                         | 84%                                      | 94%                                                                   | 72%                     | 94%               | 87%                               | 95%                                       | 80%                             | 05%                        | 90%                                | 3770                                      |                                    |                     |
|                                                                                                                                                                                                                                                         | 84%                                      | 94%                                                                   | 72%                     | 94%               | 87%                               | 95%                                       | 80%                             | 0370                       | 90%                                | 3770                                      |                                    |                     |
|                                                                                                                                                                                                                                                         |                                          | 94%<br>2020                                                           |                         | 94%               | 87%                               | 95%<br>2020                               |                                 | 8370                       | 50%                                | 2020                                      |                                    |                     |
| East Compliance W/O Exclusions**                                                                                                                                                                                                                        |                                          |                                                                       |                         | 94%               | 87%                               |                                           |                                 | 4                          | 1                                  | 1                                         |                                    | 4                   |
| East Compliance W/O Exclusions**<br>Month                                                                                                                                                                                                               |                                          | 2020                                                                  | )-07                    |                   |                                   | 2020                                      | 0-08                            |                            |                                    | 2020                                      | 0-09                               | 4                   |
| East Compliance W/O Exclusions**<br>Month<br>Priority                                                                                                                                                                                                   |                                          | 2020                                                                  | )-07                    |                   |                                   | 2020                                      | 0-08                            |                            |                                    | 2020                                      | 0-09                               | 4                   |
| East Compliance W/O Exclusions**<br>Month<br>Priority<br>Western Division                                                                                                                                                                               |                                          | 2020                                                                  | )-07                    |                   |                                   | 2020                                      | 0-08                            |                            |                                    | 2020                                      | 0-09                               | 4                   |
| East Compliance W/O Exclusions** Month Priority Western Division Final Other                                                                                                                                                                            |                                          | 2020                                                                  | )-07                    |                   |                                   | 2020                                      | 0-08                            |                            |                                    | 2020                                      | 0-09                               | 4                   |
| East Compliance W/O Exclusions** Month Priority Western Division Final Other Final Other Declared Disaster                                                                                                                                              |                                          | 2020                                                                  | )-07                    |                   |                                   | 2020                                      | 0-08                            |                            |                                    | 2020                                      | 0-09                               | 4                   |
| East Compliance W/O Exclusions** Month Priority Western Division Final Other Final Other Declared Disaster Final Other 2nd Unit                                                                                                                         |                                          | 2020                                                                  | )-07                    |                   |                                   | 2020                                      | 0-08                            |                            |                                    | 2020                                      | 0-09                               | 4                   |
| East Compliance W/O Exclusions** Month Priority Western Division Final Other Final Other Declared Disaster Final Other 2nd Unit Final Other Interfacility Transfer                                                                                      |                                          | 2020                                                                  | 0-07                    |                   |                                   | 2020                                      | 0-08                            |                            |                                    | 2020                                      | 0-09<br>3                          | 4                   |
| East Compliance W/O Exclusions** Month Priority Western Division Final Other Final Other Declared Disaster Final Other 2nd Unit Final Other Interfacility Transfer Final System Overload                                                                |                                          | 2020                                                                  | 0-07                    |                   | 1                                 | 2020<br>2<br>                             | 0-08                            |                            | 1                                  | 2020                                      | 0-09<br>3                          | 4                   |
| East Compliance W/O Exclusions** Month Priority Western Division Final Other Final Other Declared Disaster Final Other 2nd Unit Final Other Interfacility Transfer Final System Overload Final Weather                                                  | 1<br>1<br>14<br>23                       | 2020<br>2<br>                                                         | 2                       | 4                 | 1<br>                             | 202(<br>2<br>                             | 3                               | 4                          | 1<br>38<br>28                      | 2020                                      | 0-09 3 4                           |                     |
| East Compliance W/O Exclusions** Month Priority Western Division Final Other Final Other Declared Disaster Final Other 2nd Unit Final Other Interfacility Transfer Final System Overload Final Weather                                                  | 1<br>1<br>14<br>23<br>37                 | 2020<br>2<br>2<br>2<br>2<br>2<br>2<br>2<br>2<br>6<br>2<br>8           | 2                       | 4                 | 1<br>16<br>0<br>16                | 202(<br>2<br>                             | 3                               | 4                          | 1<br>38<br>28                      | 2020                                      | 0-09 3 4                           |                     |
| East Compliance W/O Exclusions** Month Priority Western Division Final Other Final Other Declared Disaster Final Other 2nd Unit Final Other Interfacility Transfer Final System Overload Final Weather Western Exclusions Total                         | 1<br>14<br>23<br>37<br>2286              | 2020<br>2<br>2<br>2<br>2<br>2<br>2<br>2<br>2<br>6<br>2<br>8           | 2                       | 4                 | 1<br>16<br>0<br>16                | 2020<br>2<br>15<br>2<br>17                | 0-08                            | 4                          | 1<br>38<br>28<br>66                | 2020<br>2<br>2<br>21<br>21                | 0-09<br>3<br>4<br>4                | 0                   |
| East Compliance W/O Exclusions** Month Priority Western Division Final Other Final Other Declared Disaster Final Other 2nd Unit Final Other Interfacility Transfer Final System Overload Final Weather Western Exclusions Total West Transports*        | 1<br>14<br>23<br>37<br>2286              | 2020<br>2<br>2<br>2<br>2<br>2<br>2<br>2<br>2<br>6<br>3<br>8<br>3<br>8 | 2<br>2<br>1036          | 4<br>0<br>18      | 1<br>16<br>0<br>16<br>2225<br>538 | 2020<br>2<br>1<br>15<br>2<br>17<br>4126   | 0-08<br>3<br>                   | <b>4</b><br><b>0</b><br>16 | 1<br>38<br>28<br>66<br>2156        | 2020<br>2<br>2<br>21<br>21<br>3880        | 0-09<br>3<br>4<br>4<br>1056<br>322 | <b>0</b>            |
| East Compliance W/O Exclusions** Month Priority Western Division Final Other Final Other Declared Disaster Final Other 2nd Unit Final Other Interfacility Transfer Final System Overload Final Weather Western Exclusions Total West Transports*        | 1<br>14<br>23<br>37<br>2286<br>493       | 2020<br>2<br>2<br>2<br>2<br>2<br>2<br>2<br>2<br>6<br>3<br>8<br>3<br>8 | 2<br>2<br>1036          | 4<br>0<br>18      | 1<br>16<br>0<br>16<br>2225        | 2020<br>2<br>1<br>15<br>2<br>17<br>4126   | 0-08<br>3<br>                   | <b>4</b><br><b>0</b><br>16 | 1<br>38<br>28<br>66<br>2156        | 2020<br>2<br>2<br>21<br>21<br>3880        | 0-09<br>3<br>4<br>4<br>1056        | <b>0</b>            |
| East Compliance W/O Exclusions** Month Priority Western Division Final Other Final Other Declared Disaster Final Other Interfacility Transfer Final Other Interfacility Transfer Final System Overload Final Weather Western Exclusions Total West Late | 1<br>14<br>23<br>37<br>2286<br>493       | 2020<br>2<br>                                                         | <b>2</b><br>1036<br>401 | 4<br>0<br>18<br>4 | 1<br>16<br>0<br>16<br>2225<br>538 | 202(<br>2<br>15<br>2<br>17<br>4126<br>285 | <b>)-08 3 3 3 3 3 3 3 3 3 3</b> | 4<br>0<br>16<br>4          | 1<br>38<br>28<br>66<br>2156<br>453 | 2020<br>2<br>2<br>21<br>21<br>3880<br>182 | 0-09<br>3<br>4<br>4<br>1056<br>322 | <b>0</b><br>12<br>5 |
| East Compliance W/O Exclusions** Month Priority Western Division Final Other Final Other Declared Disaster Final Other Interfacility Transfer Final Other Interfacility Transfer Final System Overload Final Weather Western Exclusions Total West Late | 1<br>14<br>23<br>37<br>2286<br>493<br>2% | 2020<br>2<br>                                                         | <b>2</b><br>1036<br>401 | 4<br>0<br>18<br>4 | 1<br>16<br>0<br>16<br>2225<br>538 | 202(<br>2<br>15<br>2<br>17<br>4126<br>285 | <b>)-08 3 3 3 3 3 3 3 3 3 3</b> | 4<br>0<br>16<br>4          | 1<br>38<br>28<br>66<br>2156<br>453 | 2020<br>2<br>2<br>21<br>21<br>3880<br>182 | 0-09<br>3<br>4<br>4<br>1056<br>322 | <b>0</b>            |