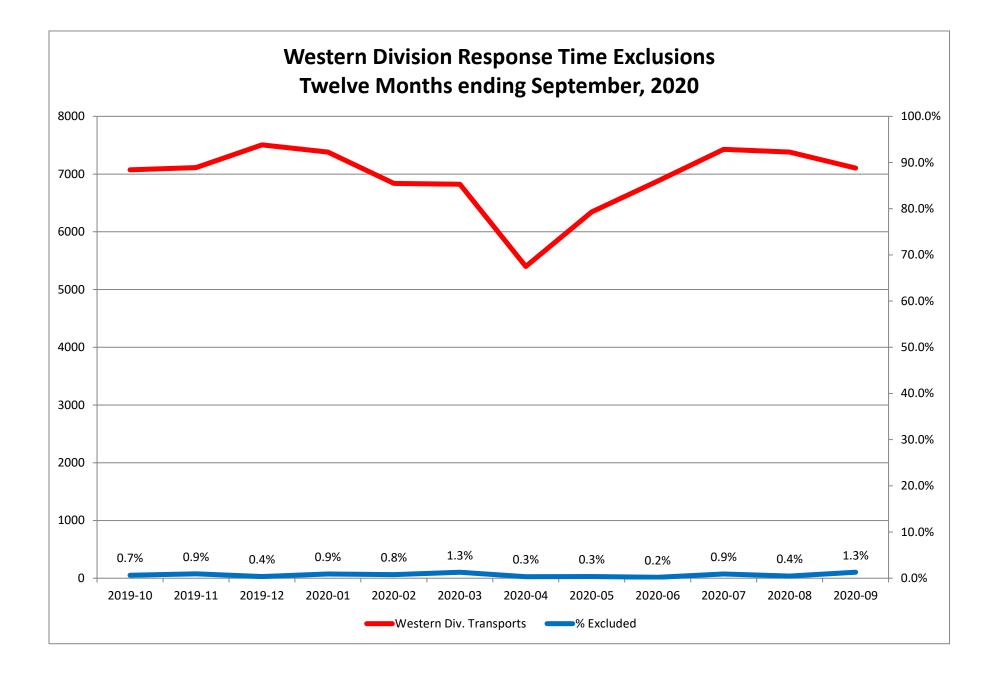

## Response Time Exclusion Summary Report Three Months ending September, 2020

| Month                                                                                                                                                                                                                                                   | 2020-07                                  |                                                                       |                         |                   | 2020-08                           |                                           |                                 |                            | 2020-09                            |                                           |                                    |                     |
|---------------------------------------------------------------------------------------------------------------------------------------------------------------------------------------------------------------------------------------------------------|------------------------------------------|-----------------------------------------------------------------------|-------------------------|-------------------|-----------------------------------|-------------------------------------------|---------------------------------|----------------------------|------------------------------------|-------------------------------------------|------------------------------------|---------------------|
| Priority                                                                                                                                                                                                                                                | 1                                        | 2                                                                     | 3                       | 4                 | 1                                 | 2                                         | 3                               | 4                          | 1                                  | 2                                         | 3                                  | 4                   |
| Eastern Division                                                                                                                                                                                                                                        |                                          |                                                                       |                         |                   |                                   |                                           |                                 |                            |                                    |                                           |                                    |                     |
| Final Other                                                                                                                                                                                                                                             | 2                                        |                                                                       |                         |                   | 4                                 |                                           |                                 |                            | 1                                  |                                           |                                    |                     |
| Final Other Declared Disaster                                                                                                                                                                                                                           |                                          |                                                                       |                         |                   |                                   |                                           |                                 |                            |                                    |                                           |                                    |                     |
| Final Other 2nd Unit                                                                                                                                                                                                                                    |                                          |                                                                       |                         |                   |                                   |                                           |                                 |                            |                                    |                                           |                                    |                     |
| Final Other Interfacility Transfer                                                                                                                                                                                                                      |                                          |                                                                       |                         |                   |                                   |                                           |                                 |                            |                                    |                                           |                                    |                     |
| Final System Overload                                                                                                                                                                                                                                   | 62                                       | 43                                                                    | 22                      |                   | 32                                | 25                                        | 4                               |                            | 17                                 | 16                                        |                                    |                     |
| Final Weather                                                                                                                                                                                                                                           | 24                                       | 16                                                                    | 4                       |                   | 7                                 | 5                                         | 1                               |                            | 5                                  | 3                                         | 2                                  |                     |
| Eastern Exclusions Total                                                                                                                                                                                                                                | 88                                       | 59                                                                    | 26                      | 0                 | 43                                | 30                                        | 5                               | 0                          | 23                                 | 19                                        | 2                                  | 0                   |
|                                                                                                                                                                                                                                                         |                                          |                                                                       |                         |                   |                                   |                                           |                                 |                            |                                    |                                           | ·                                  |                     |
| East Transports*                                                                                                                                                                                                                                        | 1782                                     | 4007                                                                  | 922                     | 17                | 1825                              | 3767                                      | 898                             | 12                         | 1748                               | 3603                                      | 1002                               | 26                  |
| East Late                                                                                                                                                                                                                                               | 204                                      | 167                                                                   | 231                     | 1                 | 190                               | 154                                       | 173                             | 2                          | 145                                | 71                                        | 110                                | 2                   |
|                                                                                                                                                                                                                                                         |                                          |                                                                       |                         |                   |                                   |                                           |                                 |                            |                                    |                                           |                                    |                     |
| East % of Transports                                                                                                                                                                                                                                    | 5%                                       | 1%                                                                    | 3%                      | 0%                | 2%                                | 1%                                        | 1%                              | 0%                         | 1%                                 | 1%                                        | 0%                                 | 0%                  |
|                                                                                                                                                                                                                                                         |                                          |                                                                       |                         |                   |                                   |                                           |                                 |                            |                                    |                                           |                                    |                     |
| East Compliance**                                                                                                                                                                                                                                       | 88%                                      | 95%                                                                   | 74%                     | 94%               | 89%                               | 95%                                       | 80%                             | 83%                        | 91%                                | 98%                                       | 89%                                | 92%                 |
| Last compliance                                                                                                                                                                                                                                         |                                          |                                                                       |                         |                   |                                   | 0504                                      | 000/                            | 83%                        | 90%                                | 97%                                       | 88%                                | 92%                 |
| East Compliance W/O Exclusions**                                                                                                                                                                                                                        | 84%                                      | 94%                                                                   | 72%                     | 94%               | 87%                               | 95%                                       | 80%                             | 0570                       | 90%                                | 3170                                      |                                    |                     |
|                                                                                                                                                                                                                                                         | 84%                                      | 94%                                                                   | 72%                     | 94%               | 87%                               | 95%                                       | 80%                             | 05%                        | 90%                                | 3770                                      |                                    |                     |
|                                                                                                                                                                                                                                                         | 84%                                      | 94%                                                                   | 72%                     | 94%               | 87%                               | 95%                                       | 80%                             | 0370                       | 90%                                | 3770                                      |                                    |                     |
|                                                                                                                                                                                                                                                         |                                          | 94%<br>2020                                                           |                         | 94%               | 87%                               | 95%<br>2020                               |                                 | 8370                       | 50%                                | 2020                                      |                                    |                     |
| East Compliance W/O Exclusions**                                                                                                                                                                                                                        |                                          |                                                                       |                         | 94%               | 87%                               |                                           |                                 | 4                          | 1                                  | 1                                         |                                    | 4                   |
| East Compliance W/O Exclusions**<br>Month                                                                                                                                                                                                               |                                          | 2020                                                                  | )-07                    |                   |                                   | 2020                                      | 0-08                            |                            |                                    | 2020                                      | 0-09                               | 4                   |
| East Compliance W/O Exclusions**<br>Month<br>Priority                                                                                                                                                                                                   |                                          | 2020                                                                  | )-07                    |                   |                                   | 2020                                      | 0-08                            |                            |                                    | 2020                                      | 0-09                               | 4                   |
| East Compliance W/O Exclusions**<br>Month<br>Priority<br>Western Division                                                                                                                                                                               |                                          | 2020                                                                  | )-07                    |                   |                                   | 2020                                      | 0-08                            |                            |                                    | 2020                                      | 0-09                               | 4                   |
| East Compliance W/O Exclusions** Month Priority Western Division Final Other                                                                                                                                                                            |                                          | 2020                                                                  | )-07                    |                   |                                   | 2020                                      | 0-08                            |                            |                                    | 2020                                      | 0-09                               | 4                   |
| East Compliance W/O Exclusions** Month Priority Western Division Final Other Final Other Declared Disaster                                                                                                                                              |                                          | 2020                                                                  | )-07                    |                   |                                   | 2020                                      | 0-08                            |                            |                                    | 2020                                      | 0-09                               | 4                   |
| East Compliance W/O Exclusions** Month Priority Western Division Final Other Final Other Declared Disaster Final Other 2nd Unit                                                                                                                         |                                          | 2020                                                                  | )-07                    |                   |                                   | 2020                                      | 0-08                            |                            |                                    | 2020                                      | 0-09                               | 4                   |
| East Compliance W/O Exclusions** Month Priority Western Division Final Other Final Other Declared Disaster Final Other 2nd Unit Final Other Interfacility Transfer                                                                                      |                                          | 2020                                                                  | 0-07                    |                   |                                   | 2020                                      | 0-08                            |                            |                                    | 2020                                      | 0-09<br>3                          | 4                   |
| East Compliance W/O Exclusions** Month Priority Western Division Final Other Final Other Declared Disaster Final Other 2nd Unit Final Other Interfacility Transfer Final System Overload                                                                |                                          | 2020                                                                  | 0-07                    |                   | 1                                 | 2020<br>2<br>                             | 0-08                            |                            | 1                                  | 2020                                      | 0-09<br>3                          | 4                   |
| East Compliance W/O Exclusions** Month Priority Western Division Final Other Final Other Declared Disaster Final Other 2nd Unit Final Other Interfacility Transfer Final System Overload Final Weather                                                  | 1<br>1<br>14<br>23                       | 2020<br>2<br>                                                         | 2                       | 4                 | 1<br>                             | 202(<br>2<br>                             | 3                               | 4                          | 1<br>38<br>28                      | 2020                                      | 0-09 3 4                           |                     |
| East Compliance W/O Exclusions** Month Priority Western Division Final Other Final Other Declared Disaster Final Other 2nd Unit Final Other Interfacility Transfer Final System Overload Final Weather                                                  | 1<br>1<br>14<br>23<br>37                 | 2020<br>2<br>2<br>2<br>2<br>2<br>2<br>2<br>2<br>6<br>2<br>8           | 2                       | 4                 | 1<br>16<br>0<br>16                | 202(<br>2<br>                             | 3                               | 4                          | 1<br>38<br>28                      | 2020                                      | 0-09 3 4                           |                     |
| East Compliance W/O Exclusions** Month Priority Western Division Final Other Final Other Declared Disaster Final Other 2nd Unit Final Other Interfacility Transfer Final System Overload Final Weather Western Exclusions Total                         | 1<br>14<br>23<br>37<br>2286              | 2020<br>2<br>2<br>2<br>2<br>2<br>2<br>2<br>2<br>6<br>2<br>8           | 2                       | 4                 | 1<br>16<br>0<br>16                | 2020<br>2<br>15<br>2<br>17                | 0-08                            | 4                          | 1<br>38<br>28<br>66                | 2020<br>2<br>2<br>21<br>21                | 0-09<br>3<br>4<br>4                | 0                   |
| East Compliance W/O Exclusions** Month Priority Western Division Final Other Final Other Declared Disaster Final Other 2nd Unit Final Other Interfacility Transfer Final System Overload Final Weather Western Exclusions Total West Transports*        | 1<br>14<br>23<br>37<br>2286              | 2020<br>2<br>2<br>2<br>2<br>2<br>2<br>2<br>2<br>6<br>3<br>8<br>3<br>8 | 2<br>2<br>1036          | 4<br>0<br>18      | 1<br>16<br>0<br>16<br>2225<br>538 | 2020<br>2<br>1<br>15<br>2<br>17<br>4126   | 0-08<br>3<br>                   | <b>4</b><br><b>0</b><br>16 | 1<br>38<br>28<br>66<br>2156        | 2020<br>2<br>2<br>21<br>21<br>3880        | 0-09<br>3<br>4<br>4<br>1056<br>322 | <b>0</b>            |
| East Compliance W/O Exclusions** Month Priority Western Division Final Other Final Other Declared Disaster Final Other 2nd Unit Final Other Interfacility Transfer Final System Overload Final Weather Western Exclusions Total West Transports*        | 1<br>14<br>23<br>37<br>2286<br>493       | 2020<br>2<br>2<br>2<br>2<br>2<br>2<br>2<br>2<br>6<br>3<br>8<br>3<br>8 | 2<br>2<br>1036          | 4<br>0<br>18      | 1<br>16<br>0<br>16<br>2225        | 2020<br>2<br>1<br>15<br>2<br>17<br>4126   | 0-08<br>3<br>                   | <b>4</b><br><b>0</b><br>16 | 1<br>38<br>28<br>66<br>2156        | 2020<br>2<br>2<br>21<br>21<br>3880        | 0-09<br>3<br>4<br>4<br>1056        | <b>0</b>            |
| East Compliance W/O Exclusions** Month Priority Western Division Final Other Final Other Declared Disaster Final Other Interfacility Transfer Final Other Interfacility Transfer Final System Overload Final Weather Western Exclusions Total West Late | 1<br>14<br>23<br>37<br>2286<br>493       | 2020<br>2<br>                                                         | <b>2</b><br>1036<br>401 | 4<br>0<br>18<br>4 | 1<br>16<br>0<br>16<br>2225<br>538 | 202(<br>2<br>15<br>2<br>17<br>4126<br>285 | <b>)-08 3 3 3 3 3 3 3 3 3 3</b> | 4<br>0<br>16<br>4          | 1<br>38<br>28<br>66<br>2156<br>453 | 2020<br>2<br>2<br>21<br>21<br>3880<br>182 | 0-09<br>3<br>4<br>4<br>1056<br>322 | <b>0</b><br>12<br>5 |
| East Compliance W/O Exclusions** Month Priority Western Division Final Other Final Other Declared Disaster Final Other Interfacility Transfer Final Other Interfacility Transfer Final System Overload Final Weather Western Exclusions Total West Late | 1<br>14<br>23<br>37<br>2286<br>493<br>2% | 2020<br>2<br>                                                         | <b>2</b><br>1036<br>401 | 4<br>0<br>18<br>4 | 1<br>16<br>0<br>16<br>2225<br>538 | 202(<br>2<br>15<br>2<br>17<br>4126<br>285 | <b>)-08 3 3 3 3 3 3 3 3 3 3</b> | 4<br>0<br>16<br>4          | 1<br>38<br>28<br>66<br>2156<br>453 | 2020<br>2<br>2<br>21<br>21<br>3880<br>182 | 0-09<br>3<br>4<br>4<br>1056<br>322 | <b>0</b>            |