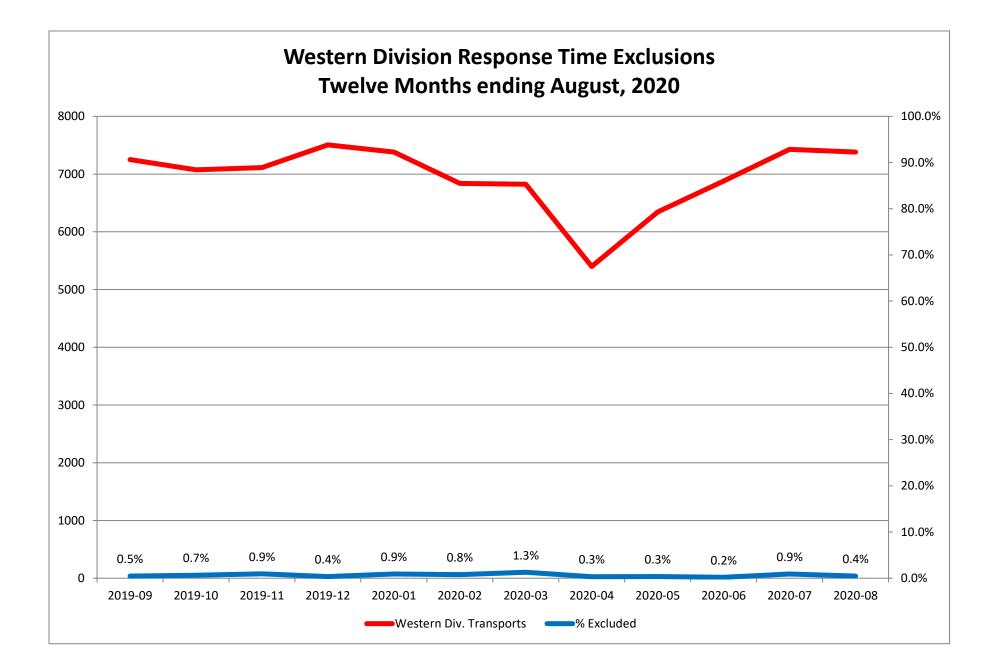

br>8<br>2114<br>329<br>0% | 2020<br>2<br>            | -06<br>3<br>                                    | 4<br>0<br>16<br>0  | 1<br>14<br>23<br>37<br>2286<br>493  | 2020<br>2<br>2<br>22<br>6<br>28<br>4088<br>229                    | <b>)-07 3 2 2 1</b> 036 401                                     | 4<br>0<br>18<br>4          | 1<br>16<br>0<br>16<br>2225<br>538 | 2<br>15<br>2<br>17<br>4126<br>285 | 3<br>0<br>0<br>1013<br>354 | <b>0</b><br>16 |

\* For the purposes of this report, transports means the number of transports that qualify for inclusion for compliance calculation purposes. Multi-unit response transports for greater than the first unit on \*\* For the purposes of this report, beneficiary and non-beneficiary cities have been combined. Contract compliance measures them separately.