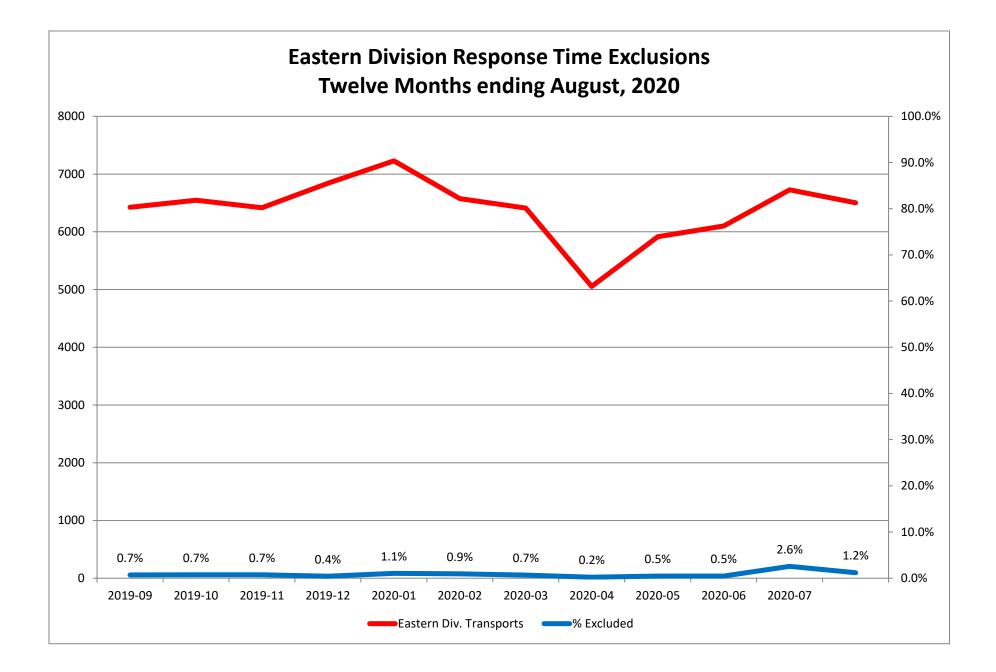

2<br>8<br>2114<br>329<br>0% | 2020<br>2<br>            | -06<br>3<br>                                    | 4<br>0<br>16<br>0  | 1<br>14<br>23<br>37<br>2286<br>493  | 2020<br>2<br>2<br>22<br>6<br>28<br>4088<br>229                    | <b>)-07 3 2 2 1</b> 036 401                                     | 4<br>0<br>18<br>4          | 1<br>16<br>0<br>16<br>2225<br>538 | 2<br>15<br>2<br>17<br>4126<br>285 | 3<br>0<br>0<br>1013<br>354 | <b>0</b><br>16 |

\* For the purposes of this report, transports means the number of transports that qualify for inclusion for compliance calculation purposes. Multi-unit response transports for greater than the first unit on \*\* For the purposes of this report, beneficiary and non-beneficiary cities have been combined. Contract compliance measures them separately.