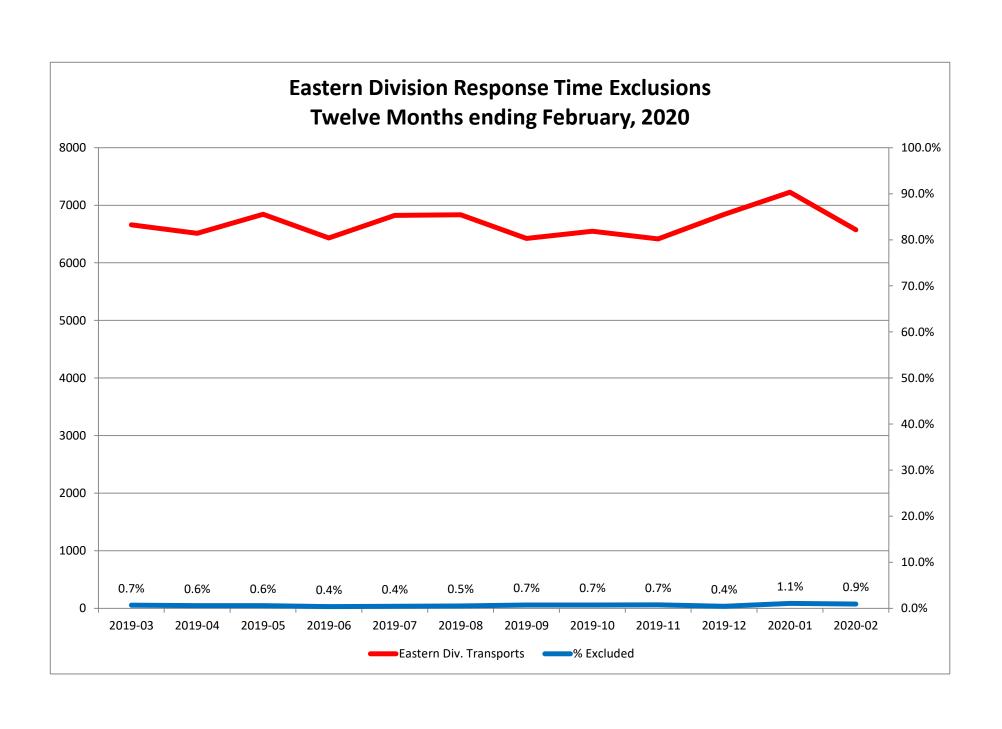

| Month                                                                                                                                                                                                                         | 2019-12                      |                                             |                            |                    | 2020-01                       |                                          |                       |                 | 2020-02                      |                                |                      |          |
|-------------------------------------------------------------------------------------------------------------------------------------------------------------------------------------------------------------------------------|------------------------------|---------------------------------------------|----------------------------|--------------------|-------------------------------|------------------------------------------|-----------------------|-----------------|------------------------------|--------------------------------|----------------------|----------|
| Priority                                                                                                                                                                                                                      | 1                            | 2                                           | 3                          | 4                  | 1                             | 2                                        | 3                     | 4               | 1                            | 2                              | 3                    | 4        |
| Eastern Division                                                                                                                                                                                                              |                              |                                             |                            |                    |                               |                                          |                       |                 |                              |                                |                      |          |
| Final Other                                                                                                                                                                                                                   |                              |                                             |                            |                    |                               |                                          |                       |                 | 1                            |                                | 1                    |          |
| Final Other Declared Disaster                                                                                                                                                                                                 |                              |                                             |                            |                    |                               |                                          |                       |                 |                              |                                |                      |          |
| Final Other 2nd Unit                                                                                                                                                                                                          |                              |                                             |                            |                    |                               |                                          |                       |                 |                              |                                |                      |          |
| Final Other Interfacility Transfer                                                                                                                                                                                            |                              |                                             |                            |                    |                               |                                          |                       |                 |                              |                                |                      |          |
| Final System Overload                                                                                                                                                                                                         | 1                            |                                             |                            |                    | 14                            | 10                                       | 5                     |                 | 15                           | 14                             |                      |          |
| Final Weather                                                                                                                                                                                                                 | 7                            | 18                                          | 3                          |                    | 20                            | 22                                       | 5                     | 1               | 19                           | 4                              | 8                    |          |
| Eastern Exclusions Total                                                                                                                                                                                                      | 8                            | 18                                          | 3                          | 0                  | 34                            | 32                                       | 10                    | 1               | 35                           | 18                             | 9                    | 0        |
|                                                                                                                                                                                                                               |                              |                                             |                            |                    |                               |                                          |                       |                 |                              |                                |                      |          |
| East Transports*                                                                                                                                                                                                              | 2131                         | 3675                                        | 1026                       | 9                  | 2242                          | 3888                                     | 1083                  | 16              | 2099                         | 3511                           | 958                  | 6        |
| East Late                                                                                                                                                                                                                     | 150                          | 60                                          | 53                         | 0                  | 120                           | 47                                       | 41                    | 0               | 141                          | 65                             | 80                   | 0        |
|                                                                                                                                                                                                                               |                              |                                             |                            |                    |                               |                                          |                       |                 |                              |                                |                      |          |
| East % of Transports                                                                                                                                                                                                          | 0%                           | 0%                                          | 0%                         | 0%                 | 2%                            | 1%                                       | 1%                    | 6%              | 2%                           | 1%                             | 1%                   | 0%       |
|                                                                                                                                                                                                                               |                              |                                             |                            |                    |                               |                                          |                       |                 |                              |                                |                      |          |
| East Compliance**                                                                                                                                                                                                             | 92%                          | 98%                                         | 94%                        | 100%               | 94%                           | 98%                                      | 96%                   | 100%            | 93%                          | 98%                            | 91%                  | 100%     |
| zast compliance                                                                                                                                                                                                               |                              | /                                           | 0.40/                      | 4000/              | 93%                           | 97%                                      | 95%                   | 94%             | 91%                          | 97%                            | 90%                  | 100%     |
| East Compliance W/O Exclusions**                                                                                                                                                                                              | 92%                          | 97%                                         | 94%                        | 100%               | 93%                           | ] 7,70                                   | 3370                  | , -             |                              |                                |                      |          |
| •                                                                                                                                                                                                                             | 92%                          | 97%                                         | 94%                        | 100%               | 93%                           | 3770                                     | 3370                  |                 |                              |                                |                      |          |
| •                                                                                                                                                                                                                             | 92%                          | 97%                                         | 94%                        | 100%               | 93%                           | 3770                                     | 3370                  |                 |                              |                                |                      |          |
| •                                                                                                                                                                                                                             | 92%                          | 2019                                        |                            | 100%               | 93%                           | 2020                                     |                       |                 |                              | 2020                           | 0-02                 |          |
| East Compliance W/O Exclusions**                                                                                                                                                                                              | 92%                          |                                             |                            | 100%               | 1                             |                                          |                       | 4               | 1                            | 2020                           | 0-02<br>3            | 4        |
| East Compliance W/O Exclusions**  Month                                                                                                                                                                                       |                              | 2019                                        | 9-12                       |                    |                               | 2020                                     | )-01                  |                 | 1                            |                                |                      | 4        |
| East Compliance W/O Exclusions**  Month Priority                                                                                                                                                                              |                              | 2019                                        | 9-12                       |                    |                               | 2020                                     | )-01                  |                 | 1                            |                                |                      | 4        |
| East Compliance W/O Exclusions**  Month Priority Western Division                                                                                                                                                             |                              | 2019                                        | 9-12                       |                    |                               | 2020                                     | )-01                  |                 | 1                            |                                |                      | 4        |
| Month Priority Western Division Final Other                                                                                                                                                                                   |                              | 2019                                        | 9-12                       |                    |                               | 2020                                     | )-01                  |                 | 1                            |                                |                      | 4        |
| Month Priority Western Division Final Other Final Other Declared Disaster                                                                                                                                                     |                              | 2019                                        | 9-12                       |                    |                               | 2020                                     | )-01                  |                 | 1                            |                                |                      | 4        |
| Month Priority Western Division Final Other Final Other Declared Disaster Final Other 2nd Unit                                                                                                                                |                              | 2019                                        | 9-12                       |                    |                               | 2020                                     | )-01                  |                 | 1                            |                                |                      | 4        |
| Month Priority  Western Division  Final Other Final Other Declared Disaster Final Other 2nd Unit Final Other Interfacility Transfer                                                                                           | 1                            | 2019                                        | 9-12                       |                    | 1                             | 2020                                     | )-01<br>3             |                 |                              | 2                              | 3                    | 4        |
| Month Priority Western Division Final Other Final Other Declared Disaster Final Other 2nd Unit Final Other Interfacility Transfer Final System Overload                                                                       | 1                            | 2019                                        | 3                          |                    | 13                            | 2020                                     | )-01<br>3             |                 | 8                            | 2                              | 3                    | 4        |
| Month Priority  Western Division  Final Other Final Other Declared Disaster Final Other 2nd Unit Final Other Interfacility Transfer  Final System Overload Final Weather                                                      | 1<br>3<br>17                 | 2019                                        | 3                          | 4                  | 13 39                         | 2020                                     | 3                     | 4               | 8<br>37                      | 3 3                            | 3                    |          |
| Month Priority  Western Division  Final Other Final Other Declared Disaster Final Other 2nd Unit Final Other Interfacility Transfer  Final System Overload Final Weather                                                      | 1<br>3<br>17                 | 2019                                        | 3                          | 4                  | 13 39                         | 2020                                     | 3                     | 4               | 8<br>37                      | 3 3                            | 3                    |          |
| Month Priority  Western Division  Final Other Final Other Declared Disaster Final Other 2nd Unit Final Other Interfacility Transfer  Final System Overload Final Weather  Western Exclusions Total                            | 1<br>3<br>17<br>20           | 2019                                        | 3 3 3                      | 0                  | 1<br>13<br>39<br>52           | 2020<br>2<br>2<br>10<br>12               | 3                     | 0               | 8<br>37<br>45                | 3 3 6                          | 1                    | 0        |
| Month Priority  Western Division  Final Other Final Other Declared Disaster Final Other 2nd Unit Final Other Interfacility Transfer  Final System Overload Final Weather  Western Exclusions Total                            | 3<br>17<br>20                | 2019<br>2<br>2<br>5<br>5<br>4059            | 3<br>3<br>3<br>1062        | <b>4 0</b> 14      | 13<br>39<br>52                | 2020<br>2<br>2<br>10<br>12               | 3<br>3<br>3           | <b>4 0</b> 18   | 8<br>37<br>45                | 3<br>3<br>3<br>6               | 1<br>1<br>928        | 0        |
| Month Priority  Western Division  Final Other Final Other Declared Disaster Final Other 2nd Unit Final Other Interfacility Transfer  Final System Overload Final Weather  Western Exclusions Total                            | 3<br>17<br>20                | 2019<br>2<br>2<br>5<br>5<br>4059            | 3<br>3<br>3<br>1062        | <b>4 0</b> 14      | 13<br>39<br>52                | 2020<br>2<br>2<br>10<br>12               | 3<br>3<br>3           | <b>4 0</b> 18   | 8<br>37<br>45                | 3<br>3<br>3<br>6               | 1<br>1<br>928        | <b>0</b> |
| Month Priority  Western Division  Final Other Final Other Declared Disaster Final Other 2nd Unit Final Other Interfacility Transfer Final System Overload Final Weather  Western Exclusions Total  West Transports* West Late | 3<br>17<br>20<br>2371<br>250 | 2019<br>2<br>2<br>5<br>5<br>5<br>4059<br>95 | 3<br>3<br>3<br>1062<br>143 | <b>4 0 1 1 1 0</b> | 13<br>39<br>52<br>2242<br>199 | 2020<br>2<br>2<br>10<br>12<br>4026<br>53 | 3<br>3<br>1094<br>116 | <b>4 0</b> 18 1 | 8<br>37<br>45<br>2171<br>247 | 3<br>3<br>3<br>6<br>3727<br>68 | 1<br>1<br>928<br>151 | <b>0</b> |
| Month Priority  Western Division  Final Other Final Other Declared Disaster Final Other 2nd Unit Final Other Interfacility Transfer Final System Overload Final Weather  Western Exclusions Total  West Transports* West Late | 3<br>17<br>20<br>2371<br>250 | 2019<br>2<br>2<br>5<br>5<br>5<br>4059<br>95 | 3<br>3<br>3<br>1062<br>143 | <b>4 0 1 1 1 0</b> | 13<br>39<br>52<br>2242<br>199 | 2020<br>2<br>2<br>10<br>12<br>4026<br>53 | 3<br>3<br>1094<br>116 | <b>4 0</b> 18 1 | 8<br>37<br>45<br>2171<br>247 | 3<br>3<br>3<br>6<br>3727<br>68 | 1<br>1<br>928<br>151 | 12<br>0  |