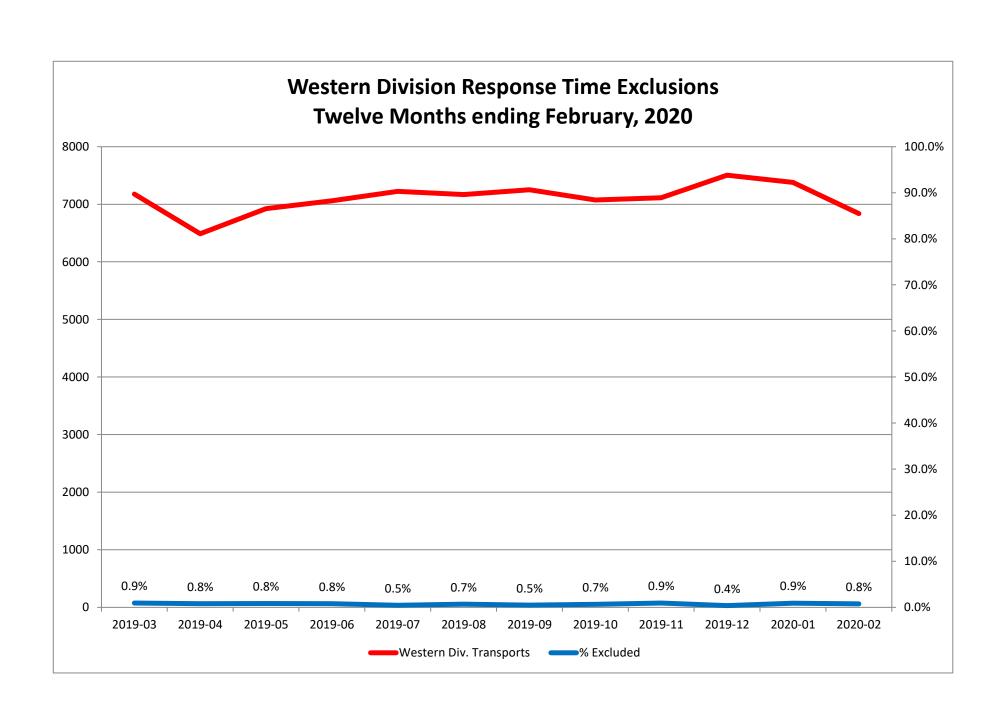

| Month                                                                                                                                                                                                                         | 2019-12                      |                                             |                            |                    | 2020-01                       |                                          |                       |                 | 2020-02                      |                                |                      |          |
|-------------------------------------------------------------------------------------------------------------------------------------------------------------------------------------------------------------------------------|------------------------------|---------------------------------------------|----------------------------|--------------------|-------------------------------|------------------------------------------|-----------------------|-----------------|------------------------------|--------------------------------|----------------------|----------|
| Priority                                                                                                                                                                                                                      | 1                            | 2                                           | 3                          | 4                  | 1                             | 2                                        | 3                     | 4               | 1                            | 2                              | 3                    | 4        |
| Eastern Division                                                                                                                                                                                                              |                              |                                             |                            |                    |                               |                                          |                       |                 |                              |                                |                      |          |
| Final Other                                                                                                                                                                                                                   |                              |                                             |                            |                    |                               |                                          |                       |                 | 1                            |                                | 1                    |          |
| Final Other Declared Disaster                                                                                                                                                                                                 |                              |                                             |                            |                    |                               |                                          |                       |                 |                              |                                |                      |          |
| Final Other 2nd Unit                                                                                                                                                                                                          |                              |                                             |                            |                    |                               |                                          |                       |                 |                              |                                |                      |          |
| Final Other Interfacility Transfer                                                                                                                                                                                            |                              |                                             |                            |                    |                               |                                          |                       |                 |                              |                                |                      |          |
| Final System Overload                                                                                                                                                                                                         | 1                            |                                             |                            |                    | 14                            | 10                                       | 5                     |                 | 15                           | 14                             |                      |          |
| Final Weather                                                                                                                                                                                                                 | 7                            | 18                                          | 3                          |                    | 20                            | 22                                       | 5                     | 1               | 19                           | 4                              | 8                    |          |
| Eastern Exclusions Total                                                                                                                                                                                                      | 8                            | 18                                          | 3                          | 0                  | 34                            | 32                                       | 10                    | 1               | 35                           | 18                             | 9                    | 0        |
|                                                                                                                                                                                                                               |                              |                                             |                            |                    |                               |                                          |                       |                 |                              |                                |                      |          |
| East Transports*                                                                                                                                                                                                              | 2131                         | 3675                                        | 1026                       | 9                  | 2242                          | 3888                                     | 1083                  | 16              | 2099                         | 3511                           | 958                  | 6        |
| East Late                                                                                                                                                                                                                     | 150                          | 60                                          | 53                         | 0                  | 120                           | 47                                       | 41                    | 0               | 141                          | 65                             | 80                   | 0        |
|                                                                                                                                                                                                                               |                              |                                             |                            |                    |                               |                                          |                       |                 |                              |                                |                      |          |
| East % of Transports                                                                                                                                                                                                          | 0%                           | 0%                                          | 0%                         | 0%                 | 2%                            | 1%                                       | 1%                    | 6%              | 2%                           | 1%                             | 1%                   | 0%       |
|                                                                                                                                                                                                                               |                              |                                             |                            |                    |                               |                                          |                       |                 |                              |                                |                      |          |
| East Compliance**                                                                                                                                                                                                             | 92%                          | 98%                                         | 94%                        | 100%               | 94%                           | 98%                                      | 96%                   | 100%            | 93%                          | 98%                            | 91%                  | 100%     |
| zast compliance                                                                                                                                                                                                               |                              | /                                           | 0.40/                      | 4000/              | 93%                           | 97%                                      | 95%                   | 94%             | 91%                          | 97%                            | 90%                  | 100%     |
| East Compliance W/O Exclusions**                                                                                                                                                                                              | 92%                          | 97%                                         | 94%                        | 100%               | 93%                           | ] 7,70                                   | 3370                  | , -             |                              |                                |                      |          |
| •                                                                                                                                                                                                                             | 92%                          | 97%                                         | 94%                        | 100%               | 93%                           | 3770                                     | 3370                  |                 |                              |                                |                      |          |
| •                                                                                                                                                                                                                             | 92%                          | 97%                                         | 94%                        | 100%               | 93%                           | 3770                                     | 3370                  |                 |                              |                                |                      |          |
| •                                                                                                                                                                                                                             | 92%                          | 2019                                        |                            | 100%               | 93%                           | 2020                                     |                       |                 |                              | 2020                           | 0-02                 |          |
| East Compliance W/O Exclusions**                                                                                                                                                                                              | 92%                          |                                             |                            | 100%               | 1                             |                                          |                       | 4               | 1                            | 2020                           | 0-02<br>3            | 4        |
| East Compliance W/O Exclusions**  Month                                                                                                                                                                                       |                              | 2019                                        | 9-12                       |                    |                               | 2020                                     | )-01                  |                 | 1                            |                                |                      | 4        |
| East Compliance W/O Exclusions**  Month Priority                                                                                                                                                                              |                              | 2019                                        | 9-12                       |                    |                               | 2020                                     | )-01                  |                 | 1                            |                                |                      | 4        |
| East Compliance W/O Exclusions**  Month Priority Western Division                                                                                                                                                             |                              | 2019                                        | 9-12                       |                    |                               | 2020                                     | )-01                  |                 | 1                            |                                |                      | 4        |
| Month Priority Western Division Final Other                                                                                                                                                                                   |                              | 2019                                        | 9-12                       |                    |                               | 2020                                     | )-01                  |                 | 1                            |                                |                      | 4        |
| Month Priority Western Division Final Other Final Other Declared Disaster                                                                                                                                                     |                              | 2019                                        | 9-12                       |                    |                               | 2020                                     | )-01                  |                 | 1                            |                                |                      | 4        |
| Month Priority Western Division Final Other Final Other Declared Disaster Final Other 2nd Unit                                                                                                                                |                              | 2019                                        | 9-12                       |                    |                               | 2020                                     | )-01                  |                 | 1                            |                                |                      | 4        |
| Month Priority  Western Division  Final Other Final Other Declared Disaster Final Other 2nd Unit Final Other Interfacility Transfer                                                                                           | 1                            | 2019                                        | 9-12                       |                    | 1                             | 2020                                     | )-01<br>3             |                 |                              | 2                              | 3                    | 4        |
| Month Priority Western Division Final Other Final Other Declared Disaster Final Other 2nd Unit Final Other Interfacility Transfer Final System Overload                                                                       | 1                            | 2019                                        | 3                          |                    | 13                            | 2020                                     | )-01<br>3             |                 | 8                            | 2                              | 3                    | 4        |
| Month Priority  Western Division  Final Other Final Other Declared Disaster Final Other 2nd Unit Final Other Interfacility Transfer  Final System Overload Final Weather                                                      | 1<br>3<br>17                 | 2019                                        | 3                          | 4                  | 13 39                         | 2020                                     | 3                     | 4               | 8<br>37                      | 3 3                            | 3                    |          |
| Month Priority  Western Division  Final Other Final Other Declared Disaster Final Other 2nd Unit Final Other Interfacility Transfer  Final System Overload Final Weather                                                      | 1<br>3<br>17                 | 2019                                        | 3                          | 4                  | 13 39                         | 2020                                     | 3                     | 4               | 8<br>37                      | 3 3                            | 3                    |          |
| Month Priority  Western Division  Final Other Final Other Declared Disaster Final Other 2nd Unit Final Other Interfacility Transfer  Final System Overload Final Weather  Western Exclusions Total                            | 1<br>3<br>17<br>20           | 2019                                        | 3 3 3                      | 0                  | 1<br>13<br>39<br>52           | 2020<br>2<br>2<br>10<br>12               | 3                     | 0               | 8<br>37<br>45                | 3 3 6                          | 1                    | 0        |
| Month Priority  Western Division  Final Other Final Other Declared Disaster Final Other 2nd Unit Final Other Interfacility Transfer  Final System Overload Final Weather  Western Exclusions Total                            | 3<br>17<br>20                | 2019<br>2<br>2<br>5<br>5<br>4059            | 3<br>3<br>3<br>1062        | <b>4 0</b> 14      | 13<br>39<br>52                | 2020<br>2<br>2<br>10<br>12               | 3<br>3<br>3           | <b>4 0</b> 18   | 8<br>37<br>45                | 3<br>3<br>3<br>6               | 1<br>1<br>928        | 0        |
| Month Priority  Western Division  Final Other Final Other Declared Disaster Final Other 2nd Unit Final Other Interfacility Transfer  Final System Overload Final Weather  Western Exclusions Total                            | 3<br>17<br>20                | 2019<br>2<br>2<br>5<br>5<br>4059            | 3<br>3<br>3<br>1062        | <b>4 0</b> 14      | 13<br>39<br>52                | 2020<br>2<br>2<br>10<br>12               | 3<br>3<br>3           | <b>4 0</b> 18   | 8<br>37<br>45                | 3<br>3<br>3<br>6               | 1<br>1<br>928        | <b>0</b> |
| Month Priority  Western Division  Final Other Final Other Declared Disaster Final Other 2nd Unit Final Other Interfacility Transfer Final System Overload Final Weather  Western Exclusions Total  West Transports* West Late | 3<br>17<br>20<br>2371<br>250 | 2019<br>2<br>2<br>5<br>5<br>5<br>4059<br>95 | 3<br>3<br>3<br>1062<br>143 | <b>4 0 1 1 1 0</b> | 13<br>39<br>52<br>2242<br>199 | 2020<br>2<br>2<br>10<br>12<br>4026<br>53 | 3<br>3<br>1094<br>116 | <b>4 0</b> 18 1 | 8<br>37<br>45<br>2171<br>247 | 3<br>3<br>3<br>6<br>3727<br>68 | 1<br>1<br>928<br>151 | <b>0</b> |
| Month Priority  Western Division  Final Other Final Other Declared Disaster Final Other 2nd Unit Final Other Interfacility Transfer Final System Overload Final Weather  Western Exclusions Total  West Transports* West Late | 3<br>17<br>20<br>2371<br>250 | 2019<br>2<br>2<br>5<br>5<br>5<br>4059<br>95 | 3<br>3<br>3<br>1062<br>143 | <b>4 0 1 1 1 0</b> | 13<br>39<br>52<br>2242<br>199 | 2020<br>2<br>2<br>10<br>12<br>4026<br>53 | 3<br>3<br>1094<br>116 | <b>4 0</b> 18 1 | 8<br>37<br>45<br>2171<br>247 | 3<br>3<br>3<br>6<br>3727<br>68 | 1<br>1<br>928<br>151 | 12<br>0  |