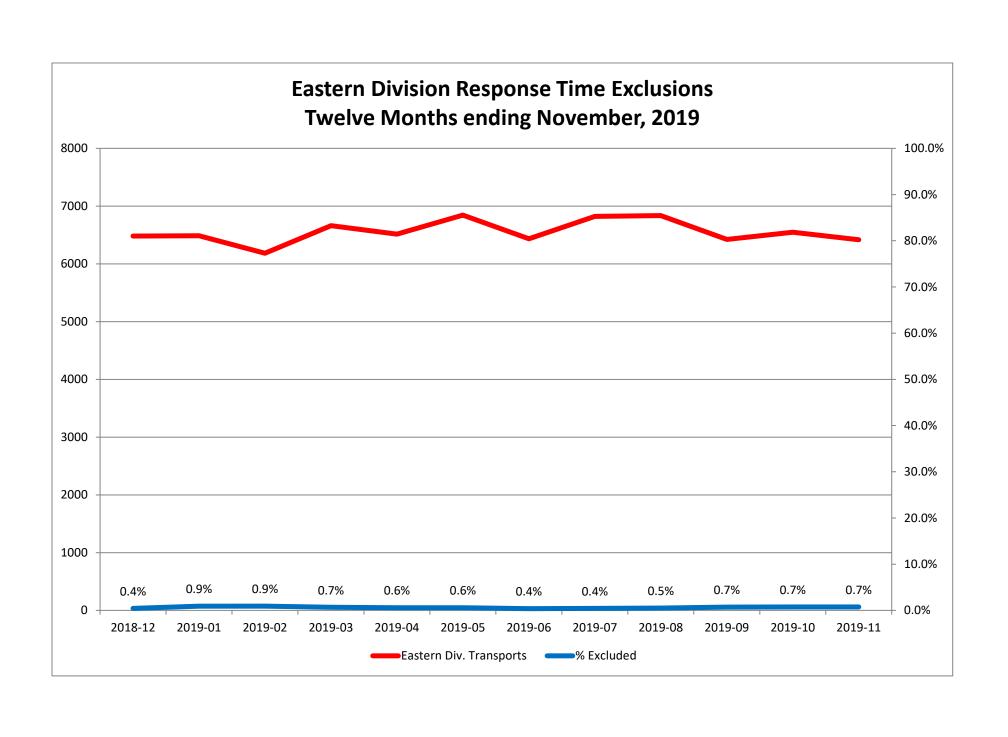

Transfer  Final System Overload Final Weather  Western Exclusions Total  West Transports* West Late | 21<br>7<br>28<br>2345<br>216 | 2019<br>2<br>3<br>1<br>4<br>4021<br>53 | 2<br>2<br>868<br>79 | <b>4 0 17 0</b> | 7<br>23<br>30<br>2223<br>154 | 2019<br>2<br>8<br>8<br>8<br>16<br>3878<br>54 | <b>3 0</b> 946 46 | <b>4 0 26 3</b> | 14<br>34<br>48<br>2166<br>195 | 9<br>5<br>14<br>3992<br>53 | 5<br>0<br>5<br>942<br>80 | 0<br>12<br>1 |  |

<sup>\*</sup> For the purposes of this report, transports means the number of transports that qualify for inclusion for compliance calculation purposes. Multi-unit response transports for greater than the first unit on \*\* For the purposes of this report, beneficiary and non-beneficiary cities have been combined. Contract compliance measures them separately.