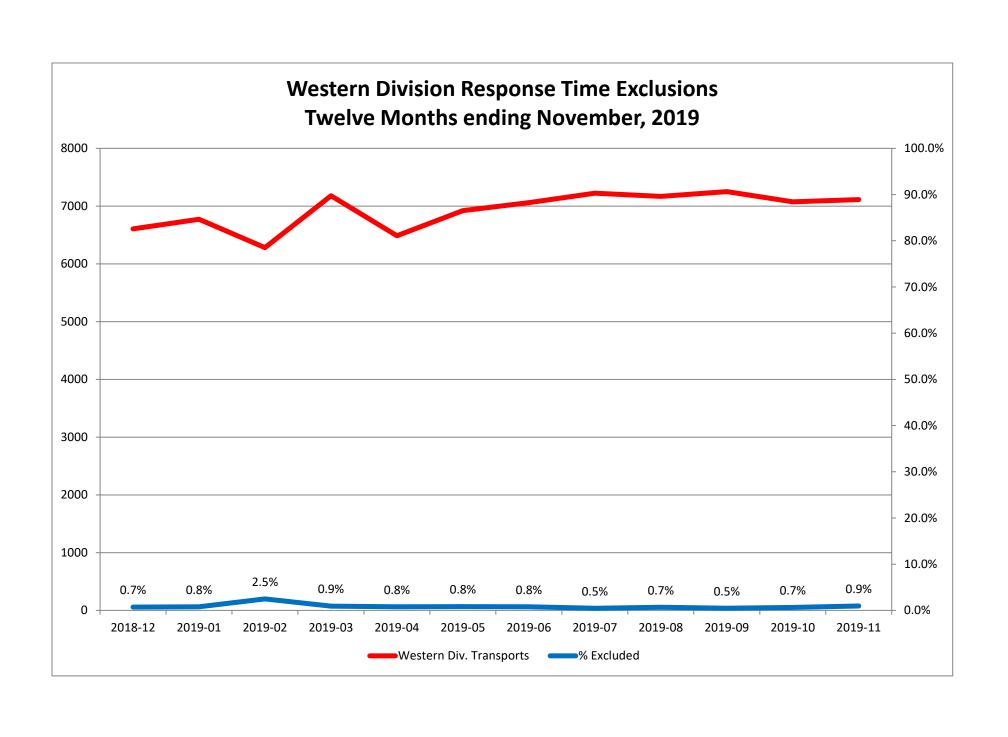

ansfer  Final System Overload Final Weather  Western Exclusions Total  West Transports* West Late | 21<br>7<br>28<br>2345<br>216 | 2019<br>2<br>3<br>1<br>4<br>4021<br>53 | 2<br>2<br>868<br>79 | <b>4 0 17 0</b> | 7<br>23<br>30<br>2223<br>154 | 2019<br>2<br>8<br>8<br>8<br>16<br>3878<br>54 | <b>3 0</b> 946 46 | <b>4 0 26 3</b> | 14<br>34<br>48<br>2166<br>195 | 9<br>5<br>14<br>3992<br>53 | 5<br>0<br>5<br>942<br>80 | 0<br>12<br>1 |  |

<sup>\*</sup> For the purposes of this report, transports means the number of transports that qualify for inclusion for compliance calculation purposes. Multi-unit response transports for greater than the first unit on \*\* For the purposes of this report, beneficiary and non-beneficiary cities have been combined. Contract compliance measures them separately.