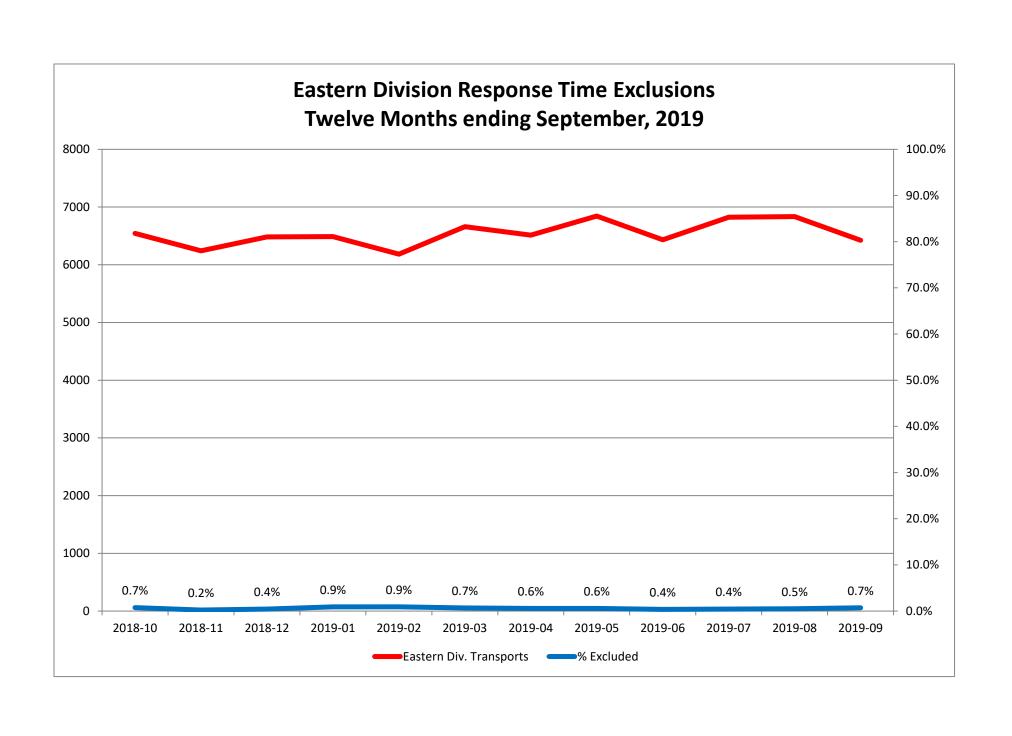

| Month                                                                                                                                                                                                                          | 2019-07                      |                      |                     |               | 2019-08                       |                             |                     |      | 2019-09                      |                           |                           |          |
|--------------------------------------------------------------------------------------------------------------------------------------------------------------------------------------------------------------------------------|------------------------------|----------------------|---------------------|---------------|-------------------------------|-----------------------------|---------------------|------|------------------------------|---------------------------|---------------------------|----------|
| Priority                                                                                                                                                                                                                       | 1                            | 2                    | 3                   | 4             | 1                             | 2                           | 3                   | 4    | 1                            | 2                         | 3                         | 4        |
| Eastern Division                                                                                                                                                                                                               |                              |                      |                     |               |                               |                             |                     |      |                              |                           |                           |          |
| Final Other                                                                                                                                                                                                                    |                              |                      |                     |               | 2                             | 3                           |                     |      |                              |                           |                           |          |
| Final Other Declared Disaster                                                                                                                                                                                                  |                              |                      |                     |               |                               |                             |                     |      |                              |                           |                           |          |
| Final Other 2nd Unit                                                                                                                                                                                                           |                              |                      |                     |               |                               |                             |                     |      |                              |                           |                           |          |
| Final Other Interfacility Transfer                                                                                                                                                                                             |                              |                      |                     |               |                               |                             |                     |      |                              |                           |                           |          |
| Final System Overload                                                                                                                                                                                                          | 18                           | 10                   | 1                   |               | 9                             | 6                           | 1                   |      | 17                           | 17                        | 1                         |          |
| Final Weather                                                                                                                                                                                                                  |                              |                      |                     |               | 9                             | 1                           | 3                   |      | 8                            | 2                         | 1                         |          |
| Eastern Exclusions Total                                                                                                                                                                                                       | 18                           | 10                   | 1                   | 0             | 20                            | 10                          | 4                   | 0    | 25                           | 19                        | 2                         | 0        |
|                                                                                                                                                                                                                                |                              |                      | •                   |               |                               |                             | •                   |      |                              |                           |                           |          |
| East Transports*                                                                                                                                                                                                               | 2060                         | 3691                 | 1060                | 12            | 1987                          | 3813                        | 1016                | 19   | 1954                         | 3564                      | 894                       | 12       |
| East Late                                                                                                                                                                                                                      | 112                          | 31                   | 43                  | 2             | 107                           | 40                          | 40                  | 1    | 136                          | 54                        | 76                        | 0        |
|                                                                                                                                                                                                                                |                              | •                    | •                   |               |                               |                             | •                   |      |                              | •                         |                           |          |
| East % of Transports                                                                                                                                                                                                           | 1%                           | 0%                   | 0%                  | 0%            | 1%                            | 0%                          | 0%                  | 0%   | 1%                           | 1%                        | 0%                        | 0%       |
|                                                                                                                                                                                                                                |                              |                      |                     |               |                               | L L                         |                     |      |                              |                           | U                         |          |
| East Compliance**                                                                                                                                                                                                              | 94%                          | 99%                  | 95%                 | 83%           | 94%                           | 98%                         | 96%                 | 94%  | 93%                          | 98%                       | 91%                       | 100%     |
| East Compliance W/O Exclusions**                                                                                                                                                                                               | 93%                          | 98%                  | 95%                 | 83%           | 93%                           | 98%                         | 95%                 | 94%  | 91%                          | 97%                       | 91%                       | 100%     |
|                                                                                                                                                                                                                                |                              |                      |                     |               |                               |                             |                     |      |                              |                           |                           |          |
| , ,                                                                                                                                                                                                                            |                              |                      |                     |               |                               |                             |                     |      |                              |                           |                           |          |
| , ,                                                                                                                                                                                                                            |                              |                      |                     |               |                               |                             |                     |      |                              |                           |                           |          |
| Month                                                                                                                                                                                                                          |                              | 2019                 | 9-07                |               |                               | 2019                        | 9-08                |      |                              | 2019                      | 9-09                      |          |
|                                                                                                                                                                                                                                |                              | 2019                 | 9-07<br>3           | 4             | 1                             | 2019                        | 9-08<br>3           | 4    | 1                            |                           | 9-09<br>3                 | 4        |
| Month                                                                                                                                                                                                                          |                              |                      |                     | 4             | 1                             |                             |                     | 4    | 1                            | 2019                      |                           | 4        |
| Month<br>Priority                                                                                                                                                                                                              |                              |                      |                     | 4             | 1                             |                             |                     | 4    | 1                            |                           |                           | 4        |
| Month<br>Priority<br>Western Division                                                                                                                                                                                          |                              |                      |                     | 4             | 1                             |                             |                     | 4    | 1                            |                           |                           | 4        |
| Month Priority Western Division Final Other                                                                                                                                                                                    |                              |                      |                     | 4             | 1                             |                             |                     | 4    | 1                            |                           |                           | 4        |
| Month Priority Western Division Final Other Final Other Declared Disaster                                                                                                                                                      |                              |                      |                     | 4             | 1                             |                             |                     | 4    | 1                            |                           |                           | 4        |
| Month Priority Western Division Final Other Final Other Declared Disaster Final Other 2nd Unit                                                                                                                                 |                              |                      |                     | 4             | 1                             |                             |                     | 4    | 1 21                         |                           |                           | 4        |
| Month Priority Western Division Final Other Final Other Declared Disaster Final Other 2nd Unit Final Other Interfacility Transfer                                                                                              | 1                            | 2                    | 3                   | 4             |                               | 2                           | 3                   | 4    |                              | 2                         | 3                         | 4        |
| Month Priority  Western Division  Final Other Final Other Declared Disaster Final Other 2nd Unit Final Other Interfacility Transfer  Final System Overload                                                                     | 23<br>1                      | 2                    | 3                   | 4             | 18                            | 13                          | 3                   | 4    | 21                           | 3                         | 3                         | 4        |
| Month Priority  Western Division  Final Other Final Other Declared Disaster Final Other 2nd Unit Final Other Interfacility Transfer  Final System Overload Final Weather                                                       | 23<br>1                      | 8                    | 1                   |               | 18<br>15                      | 13                          | 1                   |      | 21<br>7                      | 3                         | 2                         |          |
| Month Priority  Western Division  Final Other Final Other Declared Disaster Final Other 2nd Unit Final Other Interfacility Transfer  Final System Overload Final Weather                                                       | 23<br>1<br>24                | 8                    | 1                   |               | 18<br>15                      | 13                          | 1                   |      | 21<br>7                      | 3                         | 2                         |          |
| Month Priority  Western Division  Final Other Final Other Declared Disaster Final Other 2nd Unit Final Other Interfacility Transfer  Final System Overload Final Weather  Western Exclusions Total                             | 23<br>1<br>24<br>2292        | 8                    | 1                   | 0             | 18<br>15<br>33                | 13<br>1<br>14               | 1                   | 0    | 21<br>7<br>28                | 3 1 4                     | 2                         | 0        |
| Month Priority  Western Division  Final Other Final Other Declared Disaster Final Other 2nd Unit Final Other Interfacility Transfer  Final System Overload Final Weather  Western Exclusions Total                             | 23<br>1<br>24<br>2292        | 8<br>8<br>3929       | 1<br>1<br>974       | 0             | 18<br>15<br>33                | 13<br>14<br>3945            | 1<br>1<br>982       | 0    | 21<br>7<br>28                | 3<br>1<br>4<br>4021       | 2<br>2<br>868             | 0        |
| Month Priority  Western Division  Final Other Final Other Declared Disaster Final Other 2nd Unit Final Other Interfacility Transfer  Final System Overload Final Weather  Western Exclusions Total                             | 23<br>1<br>24<br>2292<br>189 | 8<br>8<br>3929       | 1<br>1<br>974       | 0             | 18<br>15<br>33                | 13<br>1<br>14<br>3945<br>59 | 1<br>1<br>982       | 0    | 21<br>7<br>28                | 3<br>1<br>4<br>4021       | 2<br>2<br>868             | 0        |
| Month Priority  Western Division  Final Other Final Other Declared Disaster Final Other 2nd Unit Final Other Interfacility Transfer  Final System Overload Final Weather  Western Exclusions Total  West Transports* West Late | 23<br>1<br>24<br>2292<br>189 | 8<br>8<br>3929<br>47 | 1<br>1<br>974<br>61 | <b>0</b> 30 2 | 18<br>15<br>33<br>2236<br>203 | 13<br>1<br>14<br>3945<br>59 | 1<br>1<br>982<br>43 | 0 24 | 21<br>7<br>28<br>2345<br>216 | 3<br>1<br>4<br>4021<br>53 | 2<br>2<br>868<br>79       | <b>0</b> |
| Month Priority  Western Division  Final Other Final Other Declared Disaster Final Other 2nd Unit Final Other Interfacility Transfer  Final System Overload Final Weather  Western Exclusions Total  West Transports* West Late | 23<br>1<br>24<br>2292<br>189 | 8<br>8<br>3929<br>47 | 1<br>1<br>974<br>61 | <b>0</b> 30 2 | 18<br>15<br>33<br>2236<br>203 | 13<br>1<br>14<br>3945<br>59 | 1<br>1<br>982<br>43 | 0 24 | 21<br>7<br>28<br>2345<br>216 | 3<br>1<br>4<br>4021<br>53 | 2<br>2<br>868<br>79<br>0% | <b>0</b> |