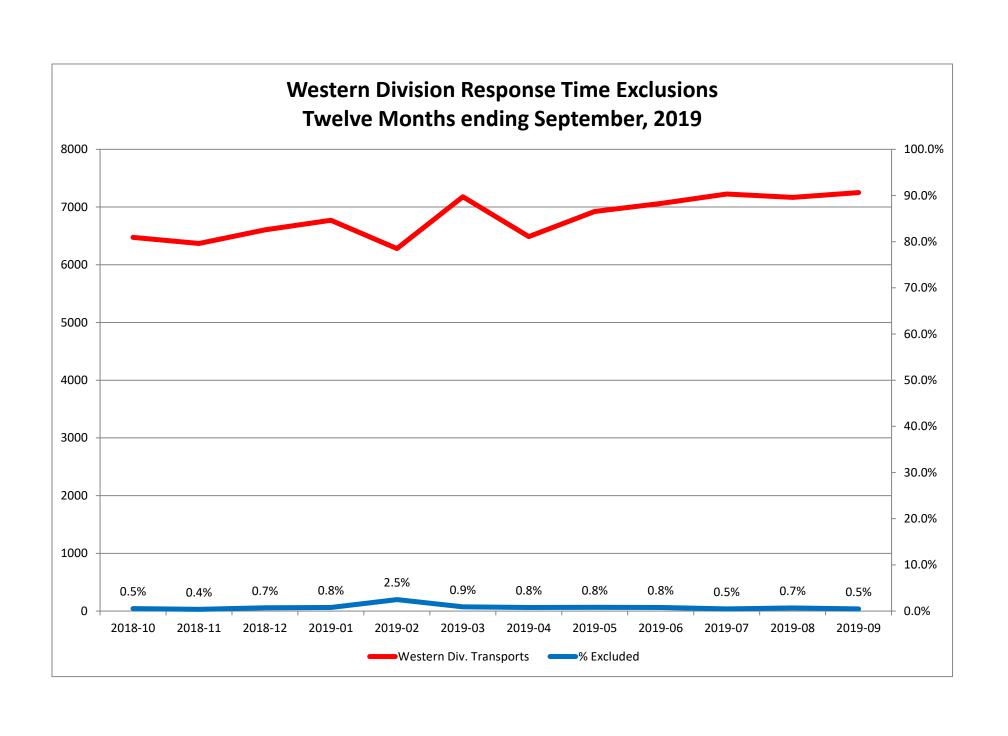

| Month                                                                                                                                                                                                                          | 2019-07                      |                      |                     |               | 2019-08                       |                             |                     |      | 2019-09                      |                           |                           |          |
|--------------------------------------------------------------------------------------------------------------------------------------------------------------------------------------------------------------------------------|------------------------------|----------------------|---------------------|---------------|-------------------------------|-----------------------------|---------------------|------|------------------------------|---------------------------|---------------------------|----------|
| Priority                                                                                                                                                                                                                       | 1                            | 2                    | 3                   | 4             | 1                             | 2                           | 3                   | 4    | 1                            | 2                         | 3                         | 4        |
| Eastern Division                                                                                                                                                                                                               |                              |                      |                     |               |                               |                             |                     |      |                              |                           |                           |          |
| Final Other                                                                                                                                                                                                                    |                              |                      |                     |               | 2                             | 3                           |                     |      |                              |                           |                           |          |
| Final Other Declared Disaster                                                                                                                                                                                                  |                              |                      |                     |               |                               |                             |                     |      |                              |                           |                           |          |
| Final Other 2nd Unit                                                                                                                                                                                                           |                              |                      |                     |               |                               |                             |                     |      |                              |                           |                           |          |
| Final Other Interfacility Transfer                                                                                                                                                                                             |                              |                      |                     |               |                               |                             |                     |      |                              |                           |                           |          |
| Final System Overload                                                                                                                                                                                                          | 18                           | 10                   | 1                   |               | 9                             | 6                           | 1                   |      | 17                           | 17                        | 1                         |          |
| Final Weather                                                                                                                                                                                                                  |                              |                      |                     |               | 9                             | 1                           | 3                   |      | 8                            | 2                         | 1                         |          |
| Eastern Exclusions Total                                                                                                                                                                                                       | 18                           | 10                   | 1                   | 0             | 20                            | 10                          | 4                   | 0    | 25                           | 19                        | 2                         | 0        |
|                                                                                                                                                                                                                                |                              |                      | •                   |               |                               |                             | •                   |      |                              |                           |                           |          |
| East Transports*                                                                                                                                                                                                               | 2060                         | 3691                 | 1060                | 12            | 1987                          | 3813                        | 1016                | 19   | 1954                         | 3564                      | 894                       | 12       |
| East Late                                                                                                                                                                                                                      | 112                          | 31                   | 43                  | 2             | 107                           | 40                          | 40                  | 1    | 136                          | 54                        | 76                        | 0        |
|                                                                                                                                                                                                                                |                              | •                    | •                   |               |                               |                             | •                   |      |                              | •                         |                           |          |
| East % of Transports                                                                                                                                                                                                           | 1%                           | 0%                   | 0%                  | 0%            | 1%                            | 0%                          | 0%                  | 0%   | 1%                           | 1%                        | 0%                        | 0%       |
|                                                                                                                                                                                                                                |                              |                      |                     |               |                               | L L                         |                     |      |                              |                           | U                         |          |
| East Compliance**                                                                                                                                                                                                              | 94%                          | 99%                  | 95%                 | 83%           | 94%                           | 98%                         | 96%                 | 94%  | 93%                          | 98%                       | 91%                       | 100%     |
| East Compliance W/O Exclusions**                                                                                                                                                                                               | 93%                          | 98%                  | 95%                 | 83%           | 93%                           | 98%                         | 95%                 | 94%  | 91%                          | 97%                       | 91%                       | 100%     |
|                                                                                                                                                                                                                                |                              |                      |                     |               |                               |                             |                     |      |                              |                           |                           |          |
| , ,                                                                                                                                                                                                                            |                              |                      |                     |               |                               |                             |                     |      |                              |                           |                           |          |
| , ,                                                                                                                                                                                                                            |                              |                      |                     |               |                               |                             |                     |      |                              |                           |                           |          |
| Month                                                                                                                                                                                                                          |                              | 2019                 | 9-07                |               |                               | 2019                        | 9-08                |      |                              | 2019                      | 9-09                      |          |
|                                                                                                                                                                                                                                |                              | 2019                 | 9-07<br>3           | 4             | 1                             | 2019                        | 9-08<br>3           | 4    | 1                            |                           | 9-09<br>3                 | 4        |
| Month                                                                                                                                                                                                                          |                              |                      |                     | 4             | 1                             |                             |                     | 4    | 1                            | 2019                      |                           | 4        |
| Month<br>Priority                                                                                                                                                                                                              |                              |                      |                     | 4             | 1                             |                             |                     | 4    | 1                            |                           |                           | 4        |
| Month<br>Priority<br>Western Division                                                                                                                                                                                          |                              |                      |                     | 4             | 1                             |                             |                     | 4    | 1                            |                           |                           | 4        |
| Month Priority Western Division Final Other                                                                                                                                                                                    |                              |                      |                     | 4             | 1                             |                             |                     | 4    | 1                            |                           |                           | 4        |
| Month Priority Western Division Final Other Final Other Declared Disaster                                                                                                                                                      |                              |                      |                     | 4             | 1                             |                             |                     | 4    | 1                            |                           |                           | 4        |
| Month Priority Western Division Final Other Final Other Declared Disaster Final Other 2nd Unit                                                                                                                                 |                              |                      |                     | 4             | 1                             |                             |                     | 4    | 1 21                         |                           |                           | 4        |
| Month Priority Western Division Final Other Final Other Declared Disaster Final Other 2nd Unit Final Other Interfacility Transfer                                                                                              | 1                            | 2                    | 3                   | 4             |                               | 2                           | 3                   | 4    |                              | 2                         | 3                         | 4        |
| Month Priority  Western Division  Final Other Final Other Declared Disaster Final Other 2nd Unit Final Other Interfacility Transfer  Final System Overload                                                                     | 23<br>1                      | 2                    | 3                   | 4             | 18                            | 13                          | 3                   | 4    | 21                           | 3                         | 3                         | 4        |
| Month Priority  Western Division  Final Other Final Other Declared Disaster Final Other 2nd Unit Final Other Interfacility Transfer  Final System Overload Final Weather                                                       | 23<br>1                      | 8                    | 1                   |               | 18<br>15                      | 13                          | 1                   |      | 21<br>7                      | 3                         | 2                         |          |
| Month Priority  Western Division  Final Other Final Other Declared Disaster Final Other 2nd Unit Final Other Interfacility Transfer  Final System Overload Final Weather                                                       | 23<br>1<br>24                | 8                    | 1                   |               | 18<br>15                      | 13                          | 1                   |      | 21<br>7                      | 3                         | 2                         |          |
| Month Priority  Western Division  Final Other Final Other Declared Disaster Final Other 2nd Unit Final Other Interfacility Transfer  Final System Overload Final Weather  Western Exclusions Total                             | 23<br>1<br>24<br>2292        | 8                    | 1                   | 0             | 18<br>15<br>33                | 13<br>1<br>14               | 1                   | 0    | 21<br>7<br>28                | 3 1 4                     | 2                         | 0        |
| Month Priority  Western Division  Final Other Final Other Declared Disaster Final Other 2nd Unit Final Other Interfacility Transfer  Final System Overload Final Weather  Western Exclusions Total                             | 23<br>1<br>24<br>2292        | 8<br>8<br>3929       | 1<br>1<br>974       | 0             | 18<br>15<br>33                | 13<br>14<br>3945            | 1<br>1<br>982       | 0    | 21<br>7<br>28                | 3<br>1<br>4<br>4021       | 2<br>2<br>868             | 0        |
| Month Priority  Western Division  Final Other Final Other Declared Disaster Final Other 2nd Unit Final Other Interfacility Transfer  Final System Overload Final Weather  Western Exclusions Total                             | 23<br>1<br>24<br>2292<br>189 | 8<br>8<br>3929       | 1<br>1<br>974       | 0             | 18<br>15<br>33                | 13<br>1<br>14<br>3945<br>59 | 1<br>1<br>982       | 0    | 21<br>7<br>28                | 3<br>1<br>4<br>4021       | 2<br>2<br>868             | 0        |
| Month Priority  Western Division  Final Other Final Other Declared Disaster Final Other 2nd Unit Final Other Interfacility Transfer  Final System Overload Final Weather  Western Exclusions Total  West Transports* West Late | 23<br>1<br>24<br>2292<br>189 | 8<br>8<br>3929<br>47 | 1<br>1<br>974<br>61 | <b>0</b> 30 2 | 18<br>15<br>33<br>2236<br>203 | 13<br>1<br>14<br>3945<br>59 | 1<br>1<br>982<br>43 | 0 24 | 21<br>7<br>28<br>2345<br>216 | 3<br>1<br>4<br>4021<br>53 | 2<br>2<br>868<br>79       | <b>0</b> |
| Month Priority  Western Division  Final Other Final Other Declared Disaster Final Other 2nd Unit Final Other Interfacility Transfer  Final System Overload Final Weather  Western Exclusions Total  West Transports* West Late | 23<br>1<br>24<br>2292<br>189 | 8<br>8<br>3929<br>47 | 1<br>1<br>974<br>61 | <b>0</b> 30 2 | 18<br>15<br>33<br>2236<br>203 | 13<br>1<br>14<br>3945<br>59 | 1<br>1<br>982<br>43 | 0 24 | 21<br>7<br>28<br>2345<br>216 | 3<br>1<br>4<br>4021<br>53 | 2<br>2<br>868<br>79<br>0% | <b>0</b> |