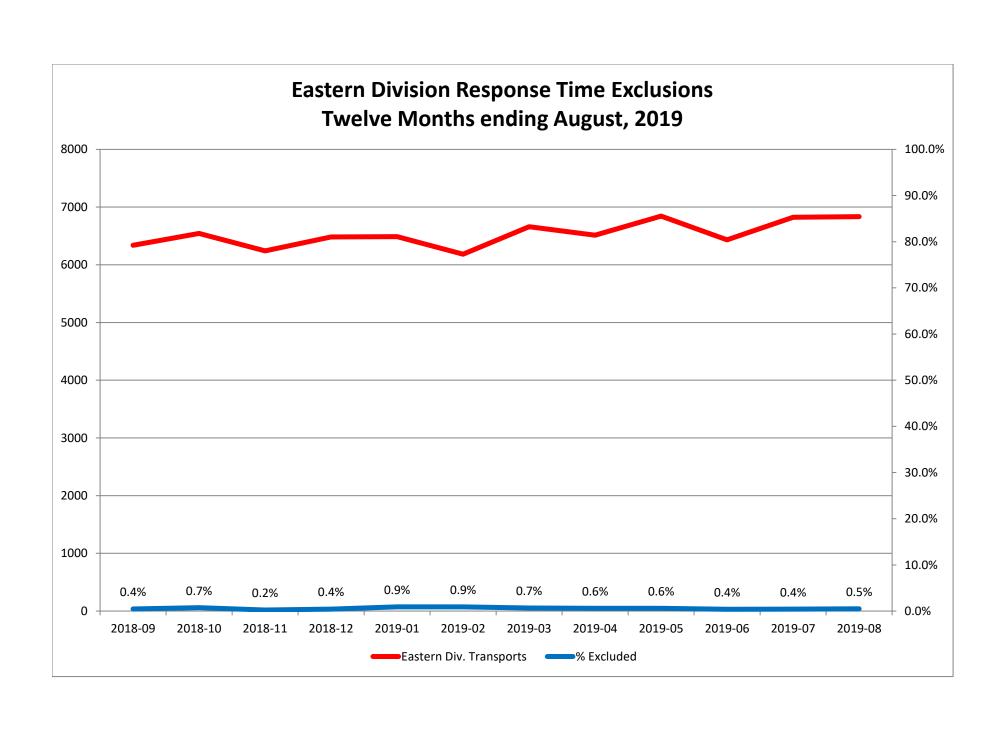

| Month                                                                                                                                                                                                                          | 2019-06                       |                             |                     |                   | 2019-07                      |                      |                     |               | 2019-08                       |                             |                     |               |
|--------------------------------------------------------------------------------------------------------------------------------------------------------------------------------------------------------------------------------|-------------------------------|-----------------------------|---------------------|-------------------|------------------------------|----------------------|---------------------|---------------|-------------------------------|-----------------------------|---------------------|---------------|
| Priority                                                                                                                                                                                                                       | 1                             | 2                           | 3                   | 4                 | 1                            | 2                    | 3                   | 4             | 5                             | 6                           | 7                   | 8             |
| Eastern Division                                                                                                                                                                                                               |                               |                             |                     |                   |                              |                      |                     |               |                               |                             |                     |               |
| Final Other                                                                                                                                                                                                                    | 2                             | 1                           | 1                   |                   |                              |                      |                     |               | 2                             | 3                           |                     |               |
| Final Other Declared Disaster                                                                                                                                                                                                  |                               |                             |                     |                   |                              |                      |                     |               |                               |                             |                     |               |
| Final Other 2nd Unit                                                                                                                                                                                                           |                               |                             |                     |                   |                              |                      |                     |               |                               |                             |                     |               |
| Final Other Interfacility Transfer                                                                                                                                                                                             |                               |                             |                     |                   |                              |                      |                     |               |                               |                             |                     |               |
| Final System Overload                                                                                                                                                                                                          | 7                             | 11                          | 1                   |                   | 18                           | 10                   | 1                   |               | 9                             | 6                           | 1                   |               |
| Final Weather                                                                                                                                                                                                                  |                               | 1                           |                     |                   |                              |                      |                     |               | 9                             | 1                           | 3                   |               |
| Eastern Exclusions Total                                                                                                                                                                                                       | 9                             | 13                          | 2                   | 0                 | 18                           | 10                   | 1                   | 0             | 20                            | 10                          | 4                   | 0             |
|                                                                                                                                                                                                                                |                               |                             |                     |                   |                              |                      |                     |               |                               |                             | •                   |               |
| East Transports*                                                                                                                                                                                                               | 1998                          | 3412                        | 1013                | 10                | 2060                         | 3691                 | 1060                | 12            | 1987                          | 3813                        | 1016                | 19            |
| East Late                                                                                                                                                                                                                      | 80                            | 24                          | 21                  | 0                 | 112                          | 31                   | 43                  | 2             | 107                           | 40                          | 40                  | 1             |
|                                                                                                                                                                                                                                |                               |                             |                     |                   |                              |                      |                     |               |                               |                             | •                   |               |
| East % of Transports                                                                                                                                                                                                           | 0%                            | 0%                          | 0%                  | 0%                | 1%                           | 0%                   | 0%                  | 0%            | 1%                            | 0%                          | 0%                  | 0%            |
|                                                                                                                                                                                                                                |                               |                             |                     |                   |                              |                      |                     |               |                               |                             | •                   |               |
| East Compliance**                                                                                                                                                                                                              | 95%                           | 99%                         | 97%                 | 100%              | 94%                          | 99%                  | 95%                 | 83%           | 94%                           | 98%                         | 96%                 | 94%           |
| East Compliance W/O Exclusions**                                                                                                                                                                                               | 95%                           | 98%                         | 97%                 | 100%              | 93%                          | 98%                  | 95%                 | 83%           | 93%                           | 98%                         | 95%                 | 94%           |
| Last Compliance vv/O Exclusions                                                                                                                                                                                                |                               |                             |                     |                   |                              |                      |                     |               |                               |                             |                     |               |
| Last Compliance VV/O Exclusions                                                                                                                                                                                                |                               |                             |                     |                   |                              |                      |                     |               |                               |                             |                     |               |
| Last compliance w/ O Exclusions                                                                                                                                                                                                |                               |                             |                     |                   |                              |                      |                     |               |                               |                             |                     |               |
| Month                                                                                                                                                                                                                          |                               | 2019                        | 9-06                |                   |                              | 2019                 | 9-07                |               |                               | 2019                        | 9-08                |               |
|                                                                                                                                                                                                                                |                               | 2019                        | 9-06<br>3           | 4                 | 1                            | 2019                 | 9-07                | 4             | 5                             | 2019                        | 9-08<br>7           | 8             |
| Month                                                                                                                                                                                                                          |                               | 2019                        |                     | 4                 | 1                            |                      | r                   | 4             | 5                             |                             |                     | 8             |
| Month<br>Priority                                                                                                                                                                                                              |                               | 2019                        |                     | 4                 | 1                            |                      | r                   | 4             | 5                             |                             |                     | 8             |
| Month<br>Priority<br>Western Division                                                                                                                                                                                          |                               | 2019                        |                     | 4                 | 1                            |                      | r                   | 4             | 5                             |                             |                     | 8             |
| Month Priority Western Division Final Other                                                                                                                                                                                    |                               | 2019                        |                     | 4                 | 1                            |                      | r                   | 4             | 5                             |                             |                     | 8             |
| Month Priority Western Division Final Other Final Other Declared Disaster                                                                                                                                                      |                               | 2019                        |                     | 4                 | 1                            |                      | r                   | 4             | 5                             |                             |                     | 8             |
| Month Priority  Western Division  Final Other Final Other Declared Disaster Final Other 2nd Unit                                                                                                                               |                               | 2019                        |                     |                   | 23                           |                      | r                   | 4             | 18                            | 6                           | 7                   | 8             |
| Month Priority Western Division  Final Other Final Other Declared Disaster Final Other 2nd Unit Final Other Interfacility Transfer                                                                                             | 1                             | 2                           | 3                   |                   |                              | 2                    | 3                   | 4             |                               | 6                           | 7                   | 8             |
| Month Priority  Western Division  Final Other Final Other Declared Disaster Final Other 2nd Unit Final Other Interfacility Transfer  Final System Overload                                                                     | 1<br>22<br>11                 | 10<br>3                     | 3                   |                   | 23                           | 8                    | 3                   | 4             | 18<br>15                      | 13                          | 1                   | 8             |
| Month Priority  Western Division  Final Other Final Other Declared Disaster Final Other 2nd Unit Final Other Interfacility Transfer  Final System Overload Final Weather                                                       | 1<br>                         | 10<br>3                     | 8                   | 1                 | 23                           | 8                    | 1                   |               | 18<br>15                      | 13<br>1                     | 1                   |               |
| Month Priority  Western Division  Final Other Final Other Declared Disaster Final Other 2nd Unit Final Other Interfacility Transfer  Final System Overload Final Weather                                                       | 1<br>22<br>11<br>33           | 10<br>3<br>13               | 8                   | 1                 | 23                           | 8                    | 1                   |               | 18<br>15<br>33                | 13<br>1                     | 1                   |               |
| Month Priority  Western Division  Final Other Final Other Declared Disaster Final Other 2nd Unit Final Other Interfacility Transfer  Final System Overload Final Weather  Western Exclusions Total                             | 22<br>11<br>33                | 10<br>3<br>13               | 8                   | 1<br>1<br>42      | 23<br>1<br>24                | 8 8                  | 1                   | 0             | 18<br>15<br>33                | 13<br>1<br>14               | 1                   | 0             |
| Month Priority  Western Division  Final Other Final Other Declared Disaster Final Other 2nd Unit Final Other Interfacility Transfer  Final System Overload Final Weather  Western Exclusions Total                             | 22<br>11<br>33                | 10<br>3<br>13               | 8<br>8<br>913       | 1<br>1<br>42      | 23<br>1<br>24                | 8<br>8<br>3929       | 1<br>1<br>974       | <b>0</b>      | 18<br>15<br>33                | 13<br>1<br>14               | 1<br>1<br>982       | <b>0</b>      |
| Month Priority  Western Division  Final Other Final Other Declared Disaster Final Other 2nd Unit Final Other Interfacility Transfer  Final System Overload Final Weather  Western Exclusions Total                             | 22<br>11<br>33<br>2427<br>204 | 10<br>3<br>13<br>3679<br>52 | 8<br>8<br>913       | 1<br>1<br>42      | 23<br>1<br>24                | 8<br>8<br>3929       | 1<br>1<br>974       | <b>0</b>      | 18<br>15<br>33                | 13<br>1<br>14<br>3945<br>59 | 1<br>1<br>982       | <b>0</b>      |
| Month Priority  Western Division  Final Other Final Other Declared Disaster Final Other 2nd Unit Final Other Interfacility Transfer  Final System Overload Final Weather  Western Exclusions Total  West Transports* West Late | 22<br>11<br>33<br>2427<br>204 | 10<br>3<br>13<br>3679<br>52 | 8<br>8<br>913<br>76 | 1<br>1<br>42<br>4 | 23<br>1<br>24<br>2292<br>189 | 8<br>8<br>3929<br>47 | 1<br>1<br>974<br>61 | <b>0</b> 30 2 | 18<br>15<br>33<br>2236<br>203 | 13<br>1<br>14<br>3945<br>59 | 1<br>1<br>982<br>43 | <b>0</b> 24 1 |
| Month Priority  Western Division  Final Other Final Other Declared Disaster Final Other 2nd Unit Final Other Interfacility Transfer  Final System Overload Final Weather  Western Exclusions Total  West Transports* West Late | 22<br>11<br>33<br>2427<br>204 | 10<br>3<br>13<br>3679<br>52 | 8<br>8<br>913<br>76 | 1<br>1<br>42<br>4 | 23<br>1<br>24<br>2292<br>189 | 8<br>8<br>3929<br>47 | 1<br>1<br>974<br>61 | <b>0</b> 30 2 | 18<br>15<br>33<br>2236<br>203 | 13<br>1<br>14<br>3945<br>59 | 1<br>1<br>982<br>43 | <b>0</b> 24 1 |