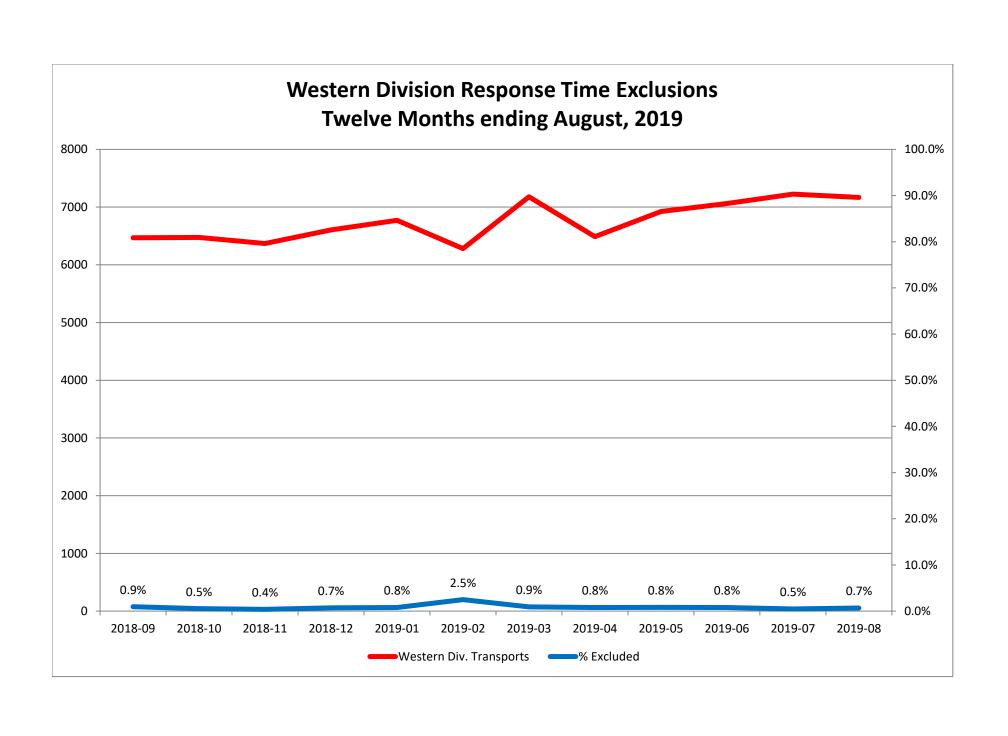

| Month                                                                                                                                                                                                                          | 2019-06                       |                             |                     |                   | 2019-07                      |                      |                     |               | 2019-08                       |                             |                     |               |
|--------------------------------------------------------------------------------------------------------------------------------------------------------------------------------------------------------------------------------|-------------------------------|-----------------------------|---------------------|-------------------|------------------------------|----------------------|---------------------|---------------|-------------------------------|-----------------------------|---------------------|---------------|
| Priority                                                                                                                                                                                                                       | 1                             | 2                           | 3                   | 4                 | 1                            | 2                    | 3                   | 4             | 5                             | 6                           | 7                   | 8             |
| Eastern Division                                                                                                                                                                                                               |                               |                             |                     |                   |                              |                      |                     |               |                               |                             |                     |               |
| Final Other                                                                                                                                                                                                                    | 2                             | 1                           | 1                   |                   |                              |                      |                     |               | 2                             | 3                           |                     |               |
| Final Other Declared Disaster                                                                                                                                                                                                  |                               |                             |                     |                   |                              |                      |                     |               |                               |                             |                     |               |
| Final Other 2nd Unit                                                                                                                                                                                                           |                               |                             |                     |                   |                              |                      |                     |               |                               |                             |                     |               |
| Final Other Interfacility Transfer                                                                                                                                                                                             |                               |                             |                     |                   |                              |                      |                     |               |                               |                             |                     |               |
| Final System Overload                                                                                                                                                                                                          | 7                             | 11                          | 1                   |                   | 18                           | 10                   | 1                   |               | 9                             | 6                           | 1                   |               |
| Final Weather                                                                                                                                                                                                                  |                               | 1                           |                     |                   |                              |                      |                     |               | 9                             | 1                           | 3                   |               |
| Eastern Exclusions Total                                                                                                                                                                                                       | 9                             | 13                          | 2                   | 0                 | 18                           | 10                   | 1                   | 0             | 20                            | 10                          | 4                   | 0             |
|                                                                                                                                                                                                                                |                               |                             |                     |                   |                              |                      |                     |               |                               |                             | •                   |               |
| East Transports*                                                                                                                                                                                                               | 1998                          | 3412                        | 1013                | 10                | 2060                         | 3691                 | 1060                | 12            | 1987                          | 3813                        | 1016                | 19            |
| East Late                                                                                                                                                                                                                      | 80                            | 24                          | 21                  | 0                 | 112                          | 31                   | 43                  | 2             | 107                           | 40                          | 40                  | 1             |
|                                                                                                                                                                                                                                |                               |                             |                     |                   |                              |                      |                     |               |                               |                             | •                   |               |
| East % of Transports                                                                                                                                                                                                           | 0%                            | 0%                          | 0%                  | 0%                | 1%                           | 0%                   | 0%                  | 0%            | 1%                            | 0%                          | 0%                  | 0%            |
|                                                                                                                                                                                                                                |                               |                             |                     |                   |                              |                      |                     |               |                               |                             | •                   |               |
| East Compliance**                                                                                                                                                                                                              | 95%                           | 99%                         | 97%                 | 100%              | 94%                          | 99%                  | 95%                 | 83%           | 94%                           | 98%                         | 96%                 | 94%           |
| East Compliance W/O Exclusions**                                                                                                                                                                                               | 95%                           | 98%                         | 97%                 | 100%              | 93%                          | 98%                  | 95%                 | 83%           | 93%                           | 98%                         | 95%                 | 94%           |
| Last Compliance vv/O Exclusions                                                                                                                                                                                                |                               |                             |                     |                   |                              |                      |                     |               |                               |                             |                     |               |
| Last Compliance VV/O Exclusions                                                                                                                                                                                                |                               |                             |                     |                   |                              |                      |                     |               |                               |                             |                     |               |
| Last compliance w/ O Exclusions                                                                                                                                                                                                |                               |                             |                     |                   |                              |                      |                     |               |                               |                             |                     |               |
| Month                                                                                                                                                                                                                          |                               | 2019                        | 9-06                |                   |                              | 2019                 | 9-07                |               |                               | 2019                        | 9-08                |               |
|                                                                                                                                                                                                                                |                               | 2019                        | 9-06<br>3           | 4                 | 1                            | 2019                 | 9-07                | 4             | 5                             | 2019                        | 9-08<br>7           | 8             |
| Month                                                                                                                                                                                                                          |                               | 2019                        |                     | 4                 | 1                            |                      | r                   | 4             | 5                             |                             |                     | 8             |
| Month<br>Priority                                                                                                                                                                                                              |                               | 2019                        |                     | 4                 | 1                            |                      | r                   | 4             | 5                             |                             |                     | 8             |
| Month<br>Priority<br>Western Division                                                                                                                                                                                          |                               | 2019                        |                     | 4                 | 1                            |                      | r                   | 4             | 5                             |                             |                     | 8             |
| Month Priority Western Division Final Other                                                                                                                                                                                    |                               | 2019                        |                     | 4                 | 1                            |                      | r                   | 4             | 5                             |                             |                     | 8             |
| Month Priority Western Division Final Other Final Other Declared Disaster                                                                                                                                                      |                               | 2019                        |                     | 4                 | 1                            |                      | r                   | 4             | 5                             |                             |                     | 8             |
| Month Priority  Western Division  Final Other Final Other Declared Disaster Final Other 2nd Unit                                                                                                                               |                               | 2019                        |                     |                   | 23                           |                      | r                   | 4             | 18                            | 6                           | 7                   | 8             |
| Month Priority Western Division  Final Other Final Other Declared Disaster Final Other 2nd Unit Final Other Interfacility Transfer                                                                                             | 1                             | 2                           | 3                   |                   |                              | 2                    | 3                   | 4             |                               | 6                           | 7                   | 8             |
| Month Priority  Western Division  Final Other Final Other Declared Disaster Final Other 2nd Unit Final Other Interfacility Transfer  Final System Overload                                                                     | 1<br>22<br>11                 | 10<br>3                     | 3                   |                   | 23                           | 8                    | 3                   | 4             | 18<br>15                      | 13                          | 1                   | 8             |
| Month Priority  Western Division  Final Other Final Other Declared Disaster Final Other 2nd Unit Final Other Interfacility Transfer  Final System Overload Final Weather                                                       | 1<br>                         | 10<br>3                     | 8                   | 1                 | 23                           | 8                    | 1                   |               | 18<br>15                      | 13<br>1                     | 1                   |               |
| Month Priority  Western Division  Final Other Final Other Declared Disaster Final Other 2nd Unit Final Other Interfacility Transfer  Final System Overload Final Weather                                                       | 1<br>22<br>11<br>33           | 10<br>3<br>13               | 8                   | 1                 | 23                           | 8                    | 1                   |               | 18<br>15<br>33                | 13<br>1                     | 1                   |               |
| Month Priority  Western Division  Final Other Final Other Declared Disaster Final Other 2nd Unit Final Other Interfacility Transfer  Final System Overload Final Weather  Western Exclusions Total                             | 22<br>11<br>33                | 10<br>3<br>13               | 8                   | 1<br>1<br>42      | 23<br>1<br>24                | 8 8                  | 1                   | 0             | 18<br>15<br>33                | 13<br>1<br>14               | 1                   | 0             |
| Month Priority  Western Division  Final Other Final Other Declared Disaster Final Other 2nd Unit Final Other Interfacility Transfer  Final System Overload Final Weather  Western Exclusions Total                             | 22<br>11<br>33                | 10<br>3<br>13               | 8<br>8<br>913       | 1<br>1<br>42      | 23<br>1<br>24                | 8<br>8<br>3929       | 1<br>1<br>974       | <b>0</b>      | 18<br>15<br>33                | 13<br>1<br>14               | 1<br>1<br>982       | <b>0</b>      |
| Month Priority  Western Division  Final Other Final Other Declared Disaster Final Other 2nd Unit Final Other Interfacility Transfer  Final System Overload Final Weather  Western Exclusions Total                             | 22<br>11<br>33<br>2427<br>204 | 10<br>3<br>13<br>3679<br>52 | 8<br>8<br>913       | 1<br>1<br>42      | 23<br>1<br>24                | 8<br>8<br>3929       | 1<br>1<br>974       | <b>0</b>      | 18<br>15<br>33                | 13<br>1<br>14<br>3945<br>59 | 1<br>1<br>982       | <b>0</b>      |
| Month Priority  Western Division  Final Other Final Other Declared Disaster Final Other 2nd Unit Final Other Interfacility Transfer  Final System Overload Final Weather  Western Exclusions Total  West Transports* West Late | 22<br>11<br>33<br>2427<br>204 | 10<br>3<br>13<br>3679<br>52 | 8<br>8<br>913<br>76 | 1<br>1<br>42<br>4 | 23<br>1<br>24<br>2292<br>189 | 8<br>8<br>3929<br>47 | 1<br>1<br>974<br>61 | <b>0</b> 30 2 | 18<br>15<br>33<br>2236<br>203 | 13<br>1<br>14<br>3945<br>59 | 1<br>1<br>982<br>43 | <b>0</b> 24 1 |
| Month Priority  Western Division  Final Other Final Other Declared Disaster Final Other 2nd Unit Final Other Interfacility Transfer  Final System Overload Final Weather  Western Exclusions Total  West Transports* West Late | 22<br>11<br>33<br>2427<br>204 | 10<br>3<br>13<br>3679<br>52 | 8<br>8<br>913<br>76 | 1<br>1<br>42<br>4 | 23<br>1<br>24<br>2292<br>189 | 8<br>8<br>3929<br>47 | 1<br>1<br>974<br>61 | <b>0</b> 30 2 | 18<br>15<br>33<br>2236<br>203 | 13<br>1<br>14<br>3945<br>59 | 1<br>1<br>982<br>43 | <b>0</b> 24 1 |