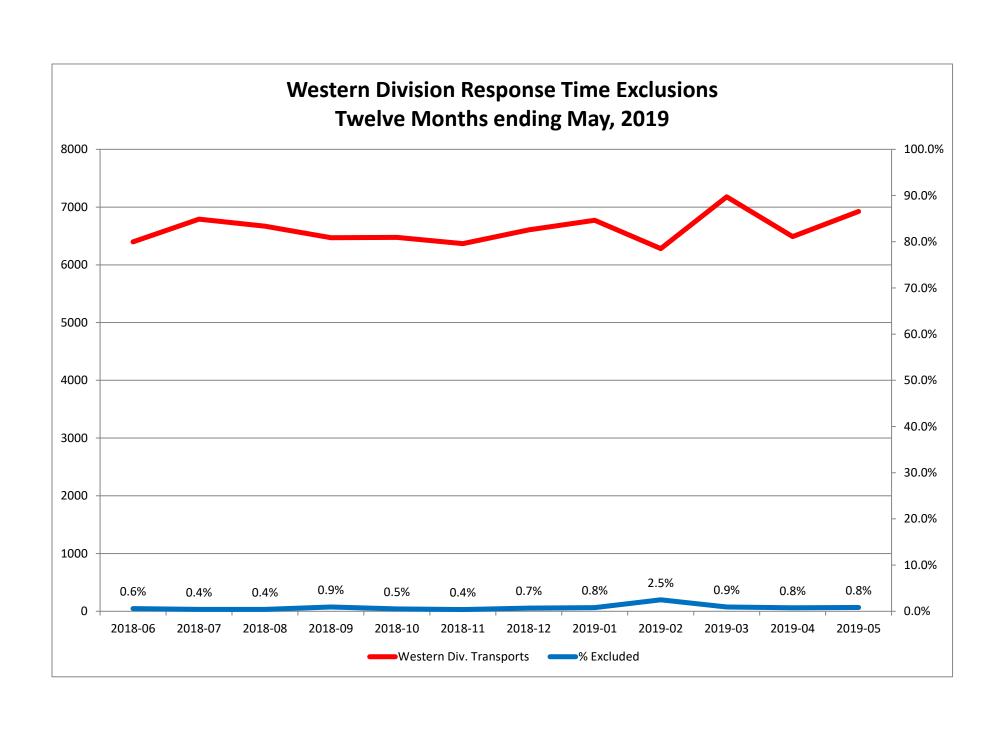

| Month                                                                                                                                                                                                                          |                             | 2019-03                                |                                    |                 |                                    | 2019-04                                 |                   |                   |                               | 2019-05                                 |                                       |                 |  |
|--------------------------------------------------------------------------------------------------------------------------------------------------------------------------------------------------------------------------------|-----------------------------|----------------------------------------|------------------------------------|-----------------|------------------------------------|-----------------------------------------|-------------------|-------------------|-------------------------------|-----------------------------------------|---------------------------------------|-----------------|--|
| Priority                                                                                                                                                                                                                       | 1                           | 2                                      | 3                                  | 4               | 1                                  | 2                                       | 3                 | 4                 | 1                             | 2                                       | 3                                     | 4               |  |
| Eastern Division                                                                                                                                                                                                               |                             |                                        |                                    |                 |                                    |                                         |                   |                   |                               |                                         |                                       |                 |  |
| Final Other                                                                                                                                                                                                                    | 3                           |                                        |                                    |                 | 1                                  |                                         |                   |                   |                               |                                         |                                       |                 |  |
| Final Other Declared Disaster                                                                                                                                                                                                  |                             |                                        |                                    |                 |                                    |                                         |                   |                   |                               |                                         |                                       |                 |  |
| Final Other 2nd Unit                                                                                                                                                                                                           |                             |                                        |                                    |                 |                                    |                                         |                   |                   |                               |                                         |                                       |                 |  |
| Final Other Interfacility Transfer                                                                                                                                                                                             |                             |                                        |                                    |                 |                                    |                                         |                   |                   |                               |                                         |                                       |                 |  |
| Final System Overload                                                                                                                                                                                                          | 14                          | 10                                     |                                    |                 | 15                                 | 12                                      |                   |                   | 6                             | 1                                       |                                       |                 |  |
| Final Weather                                                                                                                                                                                                                  | 11                          | 2                                      | 5                                  |                 | 6                                  | 2                                       | 2                 |                   | 24                            | 5                                       | 4                                     |                 |  |
| Eastern Exclusions Total                                                                                                                                                                                                       | 28                          | 12                                     | 5                                  | 0               | 22                                 | 14                                      | 2                 | 0                 | 30                            | 6                                       | 4                                     | 0               |  |
|                                                                                                                                                                                                                                | •                           |                                        |                                    |                 |                                    |                                         | •                 |                   |                               |                                         |                                       |                 |  |
| East Transports*                                                                                                                                                                                                               | 2068                        | 3553                                   | 1030                               | 9               | 2045                               | 3346                                    | 1102              | 21                | 2089                          | 3651                                    | 1088                                  | 16              |  |
| East Late                                                                                                                                                                                                                      | 139                         | 34                                     | 37                                 | 1               | 117                                | 27                                      | 34                | 0                 | 124                           | 38                                      | 47                                    | 0               |  |
|                                                                                                                                                                                                                                | •                           |                                        |                                    |                 |                                    |                                         | •                 |                   |                               |                                         |                                       |                 |  |
| East % of Transports                                                                                                                                                                                                           | 1%                          | 0%                                     | 0%                                 | 0%              | 1%                                 | 0%                                      | 0%                | 0%                | 1%                            | 0%                                      | 0%                                    | 0%              |  |
|                                                                                                                                                                                                                                |                             |                                        |                                    |                 |                                    |                                         |                   |                   |                               |                                         |                                       |                 |  |
| East Compliance**                                                                                                                                                                                                              | 93%                         | 99%                                    | 96%                                | 88%             | 94%                                | 99%                                     | 96%               | 100%              | 94%                           | 98%                                     | 95%                                   | 100%            |  |
|                                                                                                                                                                                                                                |                             |                                        |                                    |                 |                                    |                                         |                   | 4000/             | 92%                           | 98%                                     | 05%                                   | 100%            |  |
| East Compliance W/O Exclusions**                                                                                                                                                                                               |                             | 98%                                    | 95%                                | 88%             | 93%                                | 98%                                     | 96%               | 100%              | 92%                           | 30/0                                    | 9370                                  | 10070           |  |
| •                                                                                                                                                                                                                              |                             | 98%                                    | 95%                                | 88%             | 93%                                | 98%                                     | 96%               | 100%              | 92%                           | 3670                                    | 9370                                  | 10070           |  |
| •                                                                                                                                                                                                                              |                             | 98%                                    | 95%                                | 88%             | 93%                                | 98%                                     | 96%               | 100%              | 92%                           | 3676                                    | 3370                                  | 10070           |  |
| •                                                                                                                                                                                                                              | 92%                         | 98%                                    | '                                  | 88%             | 93%                                | 2019                                    |                   | 100%              | 92%                           | 2019                                    |                                       | 100%            |  |
| East Compliance W/O Exclusions**                                                                                                                                                                                               | 92%                         |                                        | '                                  | 88%             | 93%                                |                                         |                   | 100%              | 1                             |                                         |                                       | 4               |  |
| East Compliance W/O Exclusions**  Month                                                                                                                                                                                        | 92%                         | 2019                                   | 9-03                               |                 |                                    | 2019                                    | 9-04              |                   |                               | 2019                                    | 9-05                                  |                 |  |
| East Compliance W/O Exclusions**  Month Priority                                                                                                                                                                               | 92%                         | 2019                                   | 9-03                               |                 |                                    | 2019                                    | 9-04              |                   |                               | 2019                                    | 9-05                                  |                 |  |
| East Compliance W/O Exclusions**  Month  Priority  Western Division                                                                                                                                                            | 92%                         | 2019                                   | 9-03                               |                 |                                    | 2019                                    | 9-04              | 4                 |                               | 2019                                    | 9-05                                  |                 |  |
| East Compliance W/O Exclusions**  Month Priority Western Division Final Other                                                                                                                                                  | 92%                         | 2019                                   | 9-03                               |                 |                                    | 2019                                    | 9-04              | 4                 |                               | 2019                                    | 9-05                                  |                 |  |
| East Compliance W/O Exclusions**  Month Priority Western Division  Final Other Final Other Declared Disaster                                                                                                                   | 92%                         | 2019                                   | 9-03                               |                 |                                    | 2019                                    | 9-04              | 4                 |                               | 2019                                    | 9-05                                  |                 |  |
| Month Priority Western Division  Final Other Final Other Declared Disaster Final Other 2nd Unit                                                                                                                                | 92%                         | 2019                                   | 9-03                               |                 |                                    | 2019                                    | 9-04              | 4                 |                               | 2019                                    | 9-05                                  |                 |  |
| East Compliance W/O Exclusions**  Month Priority  Western Division  Final Other Final Other Declared Disaster Final Other 2nd Unit Final Other Interfacility Transfer                                                          | 92%                         | 2019                                   | 9-03                               |                 | 1                                  | 2019                                    | 9-04              | 4                 | 1                             | 2019                                    | 9-05                                  |                 |  |
| Month Priority Western Division  Final Other Final Other Declared Disaster Final Other 2nd Unit Final Other Interfacility Transfer Final System Overload                                                                       | 92%<br>1<br>36<br>20        | 2019                                   | 3                                  |                 | 1 22                               | 2019                                    | 9-04              | 4                 | 16                            | 2019                                    | 9-05                                  |                 |  |
| Month Priority Western Division  Final Other Final Other Declared Disaster Final Other 2nd Unit Final Other Interfacility Transfer  Final System Overload Final Weather                                                        | 92%<br>1<br>36<br>20        | 2019                                   | 3 3 1 2                            | 4               | 1<br>22<br>15                      | 2019                                    | 3                 | 1                 | 1<br>16<br>23                 | 2011                                    | 9-05 3                                | 4               |  |
| Month Priority Western Division  Final Other Final Other Declared Disaster Final Other 2nd Unit Final Other Interfacility Transfer  Final System Overload Final Weather                                                        | 92%  1 36 20 56             | 2019                                   | 3 3 1 2                            | 4               | 1<br>22<br>15                      | 2019                                    | 3                 | 1                 | 1<br>16<br>23<br>39           | 2011                                    | 9-05 3                                | 4               |  |
| Month Priority Western Division  Final Other Final Other Declared Disaster Final Other 2nd Unit Final Other Interfacility Transfer  Final System Overload Final Weather  Western Exclusions Total                              | 92%  1 36 20 56 2379        | 2019                                   | 3 3 1 2 3 3                        | 4               | 1<br>22<br>15<br>37                | 2019                                    | 3                 | 1                 | 1<br>16<br>23<br>39           | 2019<br>2<br>7<br>4<br>11               | 9-05 3 4 2 6                          | 0               |  |
| Month Priority Western Division  Final Other Final Other Declared Disaster Final Other 2nd Unit Final Other Interfacility Transfer  Final System Overload Final Weather  Western Exclusions Total                              | 92%<br>1<br>36<br>20<br>56  | 2019<br>2<br>6<br>1<br>7               | 3<br>3<br>1<br>2<br>3              | <b>4 0</b> 25   | 1<br>22<br>15<br>37                | 2015<br>2<br>9<br>3<br>12               | <b>3 0</b> 892    | 1<br>1            | 1<br>16<br>23<br>39           | 2019<br>2<br>7<br>4<br>11               | 9-05<br>3<br>4<br>2<br>6              | <b>4 0</b> 21   |  |
| Month Priority Western Division  Final Other Final Other Declared Disaster Final Other 2nd Unit Final Other Interfacility Transfer  Final System Overload Final Weather  Western Exclusions Total                              | 92%  1 36 20 56 2379 227    | 2019<br>2<br>6<br>1<br>7               | 3<br>3<br>1<br>2<br>3              | <b>4 0</b> 25   | 1<br>22<br>15<br>37                | 2015<br>2<br>9<br>3<br>12               | <b>3 0</b> 892    | 1<br>1            | 1<br>16<br>23<br>39           | 2019<br>2<br>7<br>4<br>11               | 9-05<br>3<br>4<br>2<br>6              | <b>4 0</b> 21   |  |
| Month Priority  Western Division  Final Other Final Other Declared Disaster Final Other 2nd Unit Final Other Interfacility Transfer  Final System Overload Final Weather  Western Exclusions Total  West Transports* West Late | 92%  1 36 20 56 2379 227    | 2019<br>2<br>6<br>1<br>7<br>3840<br>47 | 3<br>3<br>1<br>2<br>3<br>934<br>57 | <b>4 0</b> 25 1 | 1<br>22<br>15<br>37<br>2092<br>138 | 2019<br>2<br>9<br>3<br>12<br>3486<br>30 | <b>3 0</b> 892 38 | 1<br>1<br>18<br>2 | 16<br>23<br>39<br>2317<br>188 | 201:<br>2<br>7<br>4<br>11<br>3740<br>40 | 9-05<br>3<br>4<br>2<br>6<br>845<br>33 | <b>4 0 21 1</b> |  |
| Month Priority  Western Division  Final Other Final Other Declared Disaster Final Other 2nd Unit Final Other Interfacility Transfer  Final System Overload Final Weather  Western Exclusions Total  West Transports* West Late | 92%  1 36 20 56 2379 227 2% | 2019<br>2<br>6<br>1<br>7<br>3840<br>47 | 3<br>3<br>1<br>2<br>3<br>934<br>57 | <b>4 0</b> 25 1 | 1<br>22<br>15<br>37<br>2092<br>138 | 2019<br>2<br>9<br>3<br>12<br>3486<br>30 | <b>3 0</b> 892 38 | 1<br>1<br>18<br>2 | 16<br>23<br>39<br>2317<br>188 | 201:<br>2<br>7<br>4<br>11<br>3740<br>40 | 9-05<br>3<br>4<br>2<br>6<br>845<br>33 | <b>4 0</b> 21 1 |  |