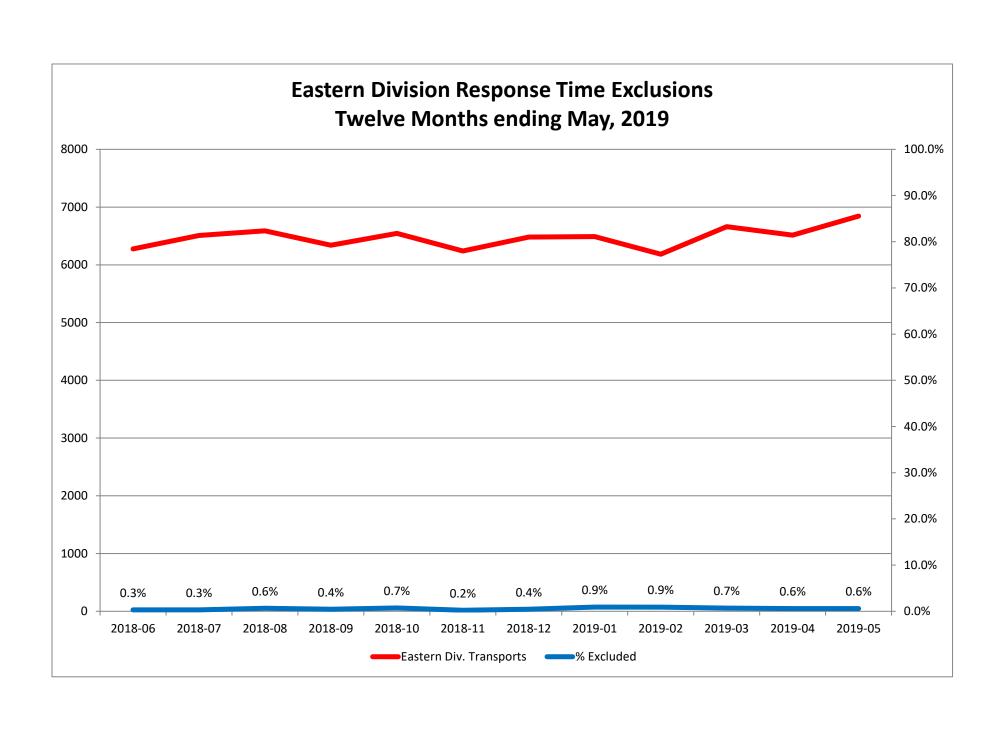

| Month                                                                                                                                                                                                                          |                             | 2019-03                                |                                    |                 |                                    | 2019-04                                 |                   |                   |                               | 2019-05                                 |                                       |                 |  |
|--------------------------------------------------------------------------------------------------------------------------------------------------------------------------------------------------------------------------------|-----------------------------|----------------------------------------|------------------------------------|-----------------|------------------------------------|-----------------------------------------|-------------------|-------------------|-------------------------------|-----------------------------------------|---------------------------------------|-----------------|--|
| Priority                                                                                                                                                                                                                       | 1                           | 2                                      | 3                                  | 4               | 1                                  | 2                                       | 3                 | 4                 | 1                             | 2                                       | 3                                     | 4               |  |
| Eastern Division                                                                                                                                                                                                               |                             |                                        |                                    |                 |                                    |                                         |                   |                   |                               |                                         |                                       |                 |  |
| Final Other                                                                                                                                                                                                                    | 3                           |                                        |                                    |                 | 1                                  |                                         |                   |                   |                               |                                         |                                       |                 |  |
| Final Other Declared Disaster                                                                                                                                                                                                  |                             |                                        |                                    |                 |                                    |                                         |                   |                   |                               |                                         |                                       |                 |  |
| Final Other 2nd Unit                                                                                                                                                                                                           |                             |                                        |                                    |                 |                                    |                                         |                   |                   |                               |                                         |                                       |                 |  |
| Final Other Interfacility Transfer                                                                                                                                                                                             |                             |                                        |                                    |                 |                                    |                                         |                   |                   |                               |                                         |                                       |                 |  |
| Final System Overload                                                                                                                                                                                                          | 14                          | 10                                     |                                    |                 | 15                                 | 12                                      |                   |                   | 6                             | 1                                       |                                       |                 |  |
| Final Weather                                                                                                                                                                                                                  | 11                          | 2                                      | 5                                  |                 | 6                                  | 2                                       | 2                 |                   | 24                            | 5                                       | 4                                     |                 |  |
| Eastern Exclusions Total                                                                                                                                                                                                       | 28                          | 12                                     | 5                                  | 0               | 22                                 | 14                                      | 2                 | 0                 | 30                            | 6                                       | 4                                     | 0               |  |
|                                                                                                                                                                                                                                | •                           |                                        |                                    |                 |                                    |                                         | •                 |                   |                               |                                         |                                       |                 |  |
| East Transports*                                                                                                                                                                                                               | 2068                        | 3553                                   | 1030                               | 9               | 2045                               | 3346                                    | 1102              | 21                | 2089                          | 3651                                    | 1088                                  | 16              |  |
| East Late                                                                                                                                                                                                                      | 139                         | 34                                     | 37                                 | 1               | 117                                | 27                                      | 34                | 0                 | 124                           | 38                                      | 47                                    | 0               |  |
|                                                                                                                                                                                                                                | •                           |                                        |                                    |                 |                                    |                                         | •                 |                   |                               |                                         |                                       |                 |  |
| East % of Transports                                                                                                                                                                                                           | 1%                          | 0%                                     | 0%                                 | 0%              | 1%                                 | 0%                                      | 0%                | 0%                | 1%                            | 0%                                      | 0%                                    | 0%              |  |
|                                                                                                                                                                                                                                |                             |                                        |                                    |                 |                                    |                                         |                   |                   |                               |                                         |                                       |                 |  |
| East Compliance**                                                                                                                                                                                                              | 93%                         | 99%                                    | 96%                                | 88%             | 94%                                | 99%                                     | 96%               | 100%              | 94%                           | 98%                                     | 95%                                   | 100%            |  |
|                                                                                                                                                                                                                                |                             |                                        |                                    |                 |                                    |                                         |                   | 4000/             | 92%                           | 98%                                     | 05%                                   | 100%            |  |
| East Compliance W/O Exclusions**                                                                                                                                                                                               |                             | 98%                                    | 95%                                | 88%             | 93%                                | 98%                                     | 96%               | 100%              | 92%                           | 30/0                                    | 9370                                  | 10070           |  |
| •                                                                                                                                                                                                                              |                             | 98%                                    | 95%                                | 88%             | 93%                                | 98%                                     | 96%               | 100%              | 92%                           | 3670                                    | 9370                                  | 10070           |  |
| •                                                                                                                                                                                                                              |                             | 98%                                    | 95%                                | 88%             | 93%                                | 98%                                     | 96%               | 100%              | 92%                           | 3676                                    | 3370                                  | 10070           |  |
| •                                                                                                                                                                                                                              | 92%                         | 98%                                    | '                                  | 88%             | 93%                                | 2019                                    |                   | 100%              | 92%                           | 2019                                    |                                       | 100%            |  |
| East Compliance W/O Exclusions**                                                                                                                                                                                               | 92%                         |                                        | '                                  | 88%             | 93%                                |                                         |                   | 100%              | 1                             |                                         |                                       | 4               |  |
| East Compliance W/O Exclusions**  Month                                                                                                                                                                                        | 92%                         | 2019                                   | 9-03                               |                 |                                    | 2019                                    | 9-04              |                   |                               | 2019                                    | 9-05                                  |                 |  |
| East Compliance W/O Exclusions**  Month Priority                                                                                                                                                                               | 92%                         | 2019                                   | 9-03                               |                 |                                    | 2019                                    | 9-04              |                   |                               | 2019                                    | 9-05                                  |                 |  |
| East Compliance W/O Exclusions**  Month  Priority  Western Division                                                                                                                                                            | 92%                         | 2019                                   | 9-03                               |                 |                                    | 2019                                    | 9-04              | 4                 |                               | 2019                                    | 9-05                                  |                 |  |
| East Compliance W/O Exclusions**  Month Priority Western Division Final Other                                                                                                                                                  | 92%                         | 2019                                   | 9-03                               |                 |                                    | 2019                                    | 9-04              | 4                 |                               | 2019                                    | 9-05                                  |                 |  |
| East Compliance W/O Exclusions**  Month Priority Western Division  Final Other Final Other Declared Disaster                                                                                                                   | 92%                         | 2019                                   | 9-03                               |                 |                                    | 2019                                    | 9-04              | 4                 |                               | 2019                                    | 9-05                                  |                 |  |
| Month Priority Western Division  Final Other Final Other Declared Disaster Final Other 2nd Unit                                                                                                                                | 92%                         | 2019                                   | 9-03                               |                 |                                    | 2019                                    | 9-04              | 4                 |                               | 2019                                    | 9-05                                  |                 |  |
| East Compliance W/O Exclusions**  Month Priority  Western Division  Final Other Final Other Declared Disaster Final Other 2nd Unit Final Other Interfacility Transfer                                                          | 92%                         | 2019                                   | 9-03                               |                 | 1                                  | 2019                                    | 9-04              | 4                 | 1                             | 2019                                    | 9-05                                  |                 |  |
| Month Priority Western Division  Final Other Final Other Declared Disaster Final Other 2nd Unit Final Other Interfacility Transfer Final System Overload                                                                       | 92%<br>1<br>36<br>20        | 2019                                   | 3                                  |                 | 1 22                               | 2019                                    | 9-04              | 4                 | 16                            | 2019                                    | 9-05                                  |                 |  |
| Month Priority Western Division  Final Other Final Other Declared Disaster Final Other 2nd Unit Final Other Interfacility Transfer  Final System Overload Final Weather                                                        | 92%<br>1<br>36<br>20        | 2019                                   | 3 3 1 2                            | 4               | 1<br>22<br>15                      | 2019                                    | 3                 | 1                 | 1<br>16<br>23                 | 2011                                    | 9-05 3                                | 4               |  |
| Month Priority Western Division  Final Other Final Other Declared Disaster Final Other 2nd Unit Final Other Interfacility Transfer  Final System Overload Final Weather                                                        | 92%  1 36 20 56             | 2019                                   | 3 3 1 2                            | 4               | 1<br>22<br>15                      | 2019                                    | 3                 | 1                 | 1<br>16<br>23<br>39           | 2011                                    | 9-05 3                                | 4               |  |
| Month Priority Western Division  Final Other Final Other Declared Disaster Final Other 2nd Unit Final Other Interfacility Transfer  Final System Overload Final Weather  Western Exclusions Total                              | 92%  1 36 20 56 2379        | 2019                                   | 3 3 1 2 3 3                        | 4               | 1<br>22<br>15<br>37                | 2019                                    | 3                 | 1                 | 1<br>16<br>23<br>39           | 2019<br>2<br>7<br>4<br>11               | 9-05 3 4 2 6                          | 0               |  |
| Month Priority Western Division  Final Other Final Other Declared Disaster Final Other 2nd Unit Final Other Interfacility Transfer  Final System Overload Final Weather  Western Exclusions Total                              | 92%<br>1<br>36<br>20<br>56  | 2019<br>2<br>6<br>1<br>7               | 3<br>3<br>1<br>2<br>3              | <b>4 0</b> 25   | 1<br>22<br>15<br>37                | 2015<br>2<br>9<br>3<br>12               | <b>3 0</b> 892    | 1<br>1            | 1<br>16<br>23<br>39           | 2019<br>2<br>7<br>4<br>11               | 9-05<br>3<br>4<br>2<br>6              | <b>4 0</b> 21   |  |
| Month Priority Western Division  Final Other Final Other Declared Disaster Final Other 2nd Unit Final Other Interfacility Transfer  Final System Overload Final Weather  Western Exclusions Total                              | 92%  1 36 20 56 2379 227    | 2019<br>2<br>6<br>1<br>7               | 3<br>3<br>1<br>2<br>3              | <b>4 0</b> 25   | 1<br>22<br>15<br>37                | 2015<br>2<br>9<br>3<br>12               | <b>3 0</b> 892    | 1<br>1            | 1<br>16<br>23<br>39           | 2019<br>2<br>7<br>4<br>11               | 9-05<br>3<br>4<br>2<br>6              | <b>4 0</b> 21   |  |
| Month Priority  Western Division  Final Other Final Other Declared Disaster Final Other 2nd Unit Final Other Interfacility Transfer  Final System Overload Final Weather  Western Exclusions Total  West Transports* West Late | 92%  1 36 20 56 2379 227    | 2019<br>2<br>6<br>1<br>7<br>3840<br>47 | 3<br>3<br>1<br>2<br>3<br>934<br>57 | <b>4 0</b> 25 1 | 1<br>22<br>15<br>37<br>2092<br>138 | 2019<br>2<br>9<br>3<br>12<br>3486<br>30 | <b>3 0</b> 892 38 | 1<br>1<br>18<br>2 | 16<br>23<br>39<br>2317<br>188 | 201:<br>2<br>7<br>4<br>11<br>3740<br>40 | 9-05<br>3<br>4<br>2<br>6<br>845<br>33 | <b>4 0 21 1</b> |  |
| Month Priority  Western Division  Final Other Final Other Declared Disaster Final Other 2nd Unit Final Other Interfacility Transfer  Final System Overload Final Weather  Western Exclusions Total  West Transports* West Late | 92%  1 36 20 56 2379 227 2% | 2019<br>2<br>6<br>1<br>7<br>3840<br>47 | 3<br>3<br>1<br>2<br>3<br>934<br>57 | <b>4 0</b> 25 1 | 1<br>22<br>15<br>37<br>2092<br>138 | 2019<br>2<br>9<br>3<br>12<br>3486<br>30 | <b>3 0</b> 892 38 | 1<br>1<br>18<br>2 | 16<br>23<br>39<br>2317<br>188 | 201:<br>2<br>7<br>4<br>11<br>3740<br>40 | 9-05<br>3<br>4<br>2<br>6<br>845<br>33 | <b>4 0</b> 21 1 |  |