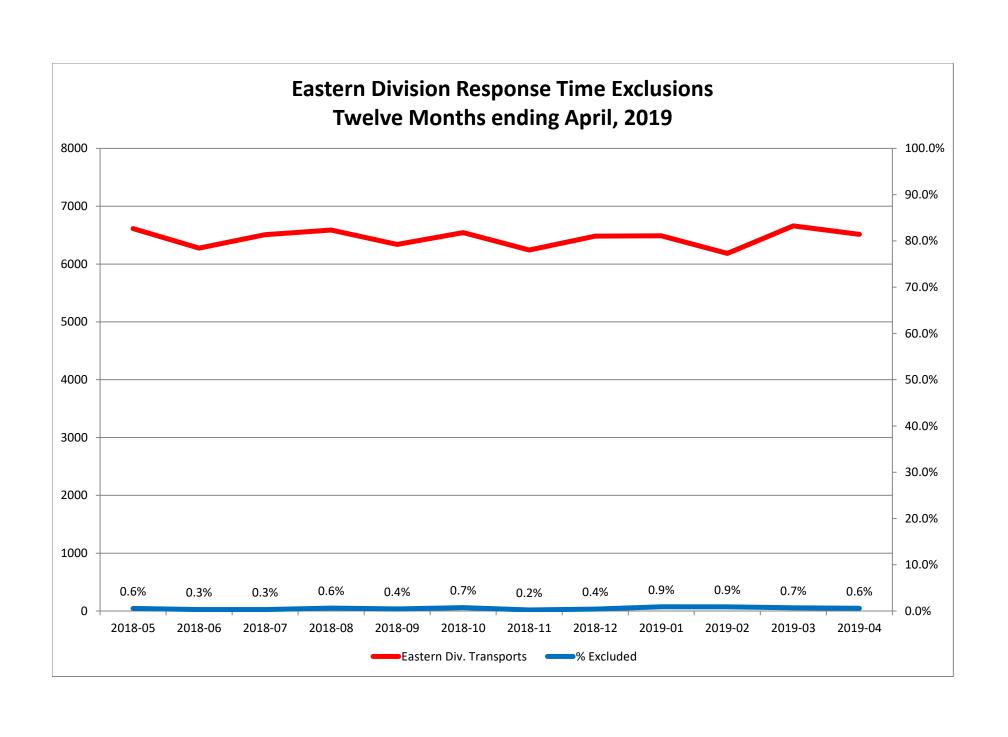

| Month                                                                                                                                                                                                          | 2019-02                                  |                             |                          |               | 2019-03                       |                           |                                       |               | 2019-04                       |                            |                   |                         |
|----------------------------------------------------------------------------------------------------------------------------------------------------------------------------------------------------------------|------------------------------------------|-----------------------------|--------------------------|---------------|-------------------------------|---------------------------|---------------------------------------|---------------|-------------------------------|----------------------------|-------------------|-------------------------|
| Priority                                                                                                                                                                                                       | 1                                        | 2                           | 3                        | 4             | 1                             | 2                         | 3                                     | 4             | 1                             | 2                          | 3                 | 4                       |
| Eastern Division                                                                                                                                                                                               |                                          |                             |                          |               |                               |                           |                                       |               |                               |                            |                   |                         |
| Final Other                                                                                                                                                                                                    | 3                                        |                             |                          |               | 3                             |                           |                                       |               | 1                             |                            |                   |                         |
| Final Other Declared Disaster                                                                                                                                                                                  |                                          |                             |                          |               |                               |                           |                                       |               |                               |                            |                   |                         |
| Final Other 2nd Unit                                                                                                                                                                                           |                                          |                             |                          |               |                               |                           |                                       |               |                               |                            |                   |                         |
| Final Other Interfacility Transfer                                                                                                                                                                             |                                          |                             |                          |               |                               |                           |                                       |               |                               |                            |                   |                         |
| Final System Overload                                                                                                                                                                                          | 16                                       | 14                          |                          |               | 14                            | 10                        |                                       |               | 15                            | 12                         |                   |                         |
| Final Weather                                                                                                                                                                                                  | 12                                       | 10                          | 1                        |               | 11                            | 2                         | 5                                     |               | 6                             | 2                          | 2                 |                         |
| Eastern Exclusions Total                                                                                                                                                                                       | 31                                       | 24                          | 1                        | 0             | 28                            | 12                        | 5                                     | 0             | 22                            | 14                         | 2                 | 0                       |
|                                                                                                                                                                                                                |                                          |                             |                          |               |                               |                           |                                       |               |                               |                            |                   |                         |
| East Transports*                                                                                                                                                                                               | 1911                                     | 3352                        | 910                      | 11            | 2068                          | 3553                      | 1030                                  | 9             | 2045                          | 3346                       | 1102              | 21                      |
| East Late                                                                                                                                                                                                      | 120                                      | 66                          | 60                       | 0             | 139                           | 34                        | 37                                    | 1             | 117                           | 27                         | 34                | 0                       |
|                                                                                                                                                                                                                |                                          | •                           |                          |               |                               |                           |                                       |               |                               |                            |                   |                         |
| East % of Transports                                                                                                                                                                                           | 2%                                       | 1%                          | 0%                       | 0%            | 1%                            | 0%                        | 0%                                    | 0%            | 1%                            | 0%                         | 0%                | 0%                      |
|                                                                                                                                                                                                                |                                          | •                           |                          |               |                               |                           |                                       |               |                               |                            |                   |                         |
| East Compliance**                                                                                                                                                                                              | 93%                                      | 98%                         | 93%                      | 100%          | 93%                           | 99%                       | 96%                                   | 88%           | 94%                           | 99%                        | 96%               | 100%                    |
| East Compliance W/O Exclusions**                                                                                                                                                                               | 92%                                      | 97%                         | 93%                      | 100%          | 92%                           | 98%                       | 95%                                   | 88%           | 93%                           | 98%                        | 96%               | 100%                    |
|                                                                                                                                                                                                                |                                          |                             |                          |               | '                             |                           | · · · · · · · · · · · · · · · · · · · |               | ,                             |                            |                   |                         |
|                                                                                                                                                                                                                |                                          |                             |                          |               |                               |                           |                                       |               |                               |                            |                   |                         |
|                                                                                                                                                                                                                |                                          |                             |                          |               |                               |                           |                                       |               |                               |                            |                   |                         |
| Month                                                                                                                                                                                                          |                                          | 2019                        | )-02                     |               |                               | 2019                      | 9-03                                  |               |                               | 2019                       | 9-04              |                         |
|                                                                                                                                                                                                                |                                          | 2019                        | )-02<br>3                | 4             | 1                             | 2019                      | 9-03                                  | 4             | 1                             | 2019                       | 9-04              | 4                       |
| Month<br>Priority<br>Western Division                                                                                                                                                                          |                                          | 2019                        | -                        | 4             | 1                             |                           | r                                     | 4             | 1                             |                            |                   | 4                       |
| Priority                                                                                                                                                                                                       |                                          | 2019                        | -                        | 4             | 1                             |                           | r                                     | 4             | 1                             |                            |                   | 4                       |
| Priority<br>Western Division                                                                                                                                                                                   | 1                                        | 2019                        | -                        | 4             | 1                             |                           | r                                     | 4             | 1                             |                            |                   | 1                       |
| Priority Western Division Final Other                                                                                                                                                                          | 1                                        | 2019                        | -                        | 4             | 1                             |                           | r                                     | 4             | 1                             |                            |                   | 1                       |
| Western Division Final Other Final Other Declared Disaster                                                                                                                                                     | 1                                        | 2019                        | -                        | 4             | 1                             |                           | r                                     | 4             | 1                             |                            |                   | 1                       |
| Western Division Final Other Final Other Declared Disaster Final Other 2nd Unit                                                                                                                                | 1                                        | 2019                        | -                        | 4             | <b>1</b>                      | 2                         | r                                     | 4             | 1                             |                            |                   | 1                       |
| Western Division Final Other Final Other Declared Disaster Final Other 2nd Unit Final Other Interfacility Transfer                                                                                             | 4                                        | 2                           | 3                        | 4             |                               | 2                         | 3                                     | 4             |                               | 2                          |                   | 1                       |
| Western Division  Final Other Final Other Declared Disaster Final Other 2nd Unit Final Other Interfacility Transfer  Final System Overload                                                                     | 1<br>4<br>51<br>57                       | 38                          | 1                        |               | 36                            | 6                         | 1                                     | 0             | 22<br>15                      | 9                          |                   | 1                       |
| Western Division  Final Other  Final Other Declared Disaster  Final Other 2nd Unit  Final Other Interfacility Transfer  Final System Overload  Final Weather                                                   | 1<br>4<br>51<br>57                       | 38 3                        | 1 2                      |               | 36<br>20                      | 6 1                       | 1<br>2                                |               | 22<br>15                      | 9 3                        | 3                 | 1                       |
| Western Division  Final Other  Final Other Declared Disaster  Final Other 2nd Unit  Final Other Interfacility Transfer  Final System Overload  Final Weather                                                   | 1<br>4<br>51<br>57<br>112                | 38<br>3<br>41               | 1 2                      |               | 36<br>20<br><b>56</b>         | 6 1                       | 1<br>2                                |               | 22<br>15                      | 9 3                        | 3                 | 1                       |
| Western Division  Final Other  Final Other Declared Disaster  Final Other 2nd Unit  Final Other Interfacility Transfer  Final System Overload  Final Weather  Western Exclusions Total                         | 1<br>4<br>51<br>57<br>112                | 38<br>3<br>41               | 1<br>2<br>3              | 0             | 36<br>20<br><b>56</b>         | 6<br>1<br>7               | 1<br>2<br>3                           | 0             | 22<br>15<br>37                | 9<br>3<br>12               | <b>3 0</b> 892    | 1<br>1<br>18            |
| Western Division  Final Other Final Other Declared Disaster Final Other 2nd Unit Final Other Interfacility Transfer  Final System Overload Final Weather  Western Exclusions Total                             | 1<br>4<br>51<br>57<br>112                | 38<br>3<br>41               | 1<br>2<br>3              | <b>0</b>      | 36<br>20<br>56                | 6<br>1<br>7               | 1<br>2<br>3                           | <b>0</b>      | 22<br>15<br>37                | 9<br>3<br>12               | <b>3 0</b> 892    | 1<br>1<br>18            |
| Western Division  Final Other Final Other Declared Disaster Final Other 2nd Unit Final Other Interfacility Transfer  Final System Overload Final Weather  Western Exclusions Total                             | 1<br>4<br>51<br>57<br>112<br>2092<br>170 | 38<br>3<br>41<br>3426<br>25 | 1<br>2<br>3              | <b>0</b>      | 36<br>20<br>56                | 6<br>1<br>7               | 1<br>2<br>3                           | <b>0</b>      | 22<br>15<br>37<br>2092<br>138 | 9<br>3<br>12<br>3486<br>30 | <b>3 0</b> 892    | 1<br>1<br>18<br>2       |
| Western Division  Final Other Final Other Declared Disaster Final Other 2nd Unit Final Other Interfacility Transfer  Final System Overload Final Weather  Western Exclusions Total  West Transports* West Late | 1<br>4<br>51<br>57<br>112<br>2092<br>170 | 38<br>3<br>41<br>3426<br>25 | 1<br>2<br>3<br>749<br>30 | <b>0</b> 14 1 | 36<br>20<br>56<br>2379<br>227 | 6<br>1<br>7<br>3840<br>47 | 1<br>2<br>3<br>934<br>57              | <b>0</b> 25 1 | 22<br>15<br>37<br>2092<br>138 | 9<br>3<br>12<br>3486<br>30 | <b>3 0</b> 892 38 | 1<br>1<br>18<br>2       |
| Western Division  Final Other Final Other Declared Disaster Final Other 2nd Unit Final Other Interfacility Transfer  Final System Overload Final Weather  Western Exclusions Total  West Transports* West Late | 1<br>4<br>51<br>57<br>112<br>2092<br>170 | 38<br>3<br>41<br>3426<br>25 | 1<br>2<br>3<br>749<br>30 | <b>0</b> 14 1 | 36<br>20<br>56<br>2379<br>227 | 6<br>1<br>7<br>3840<br>47 | 1<br>2<br>3<br>934<br>57              | <b>0</b> 25 1 | 22<br>15<br>37<br>2092<br>138 | 9<br>3<br>12<br>3486<br>30 | <b>3 0</b> 892 38 | 1<br>1<br>18<br>2<br>0% |