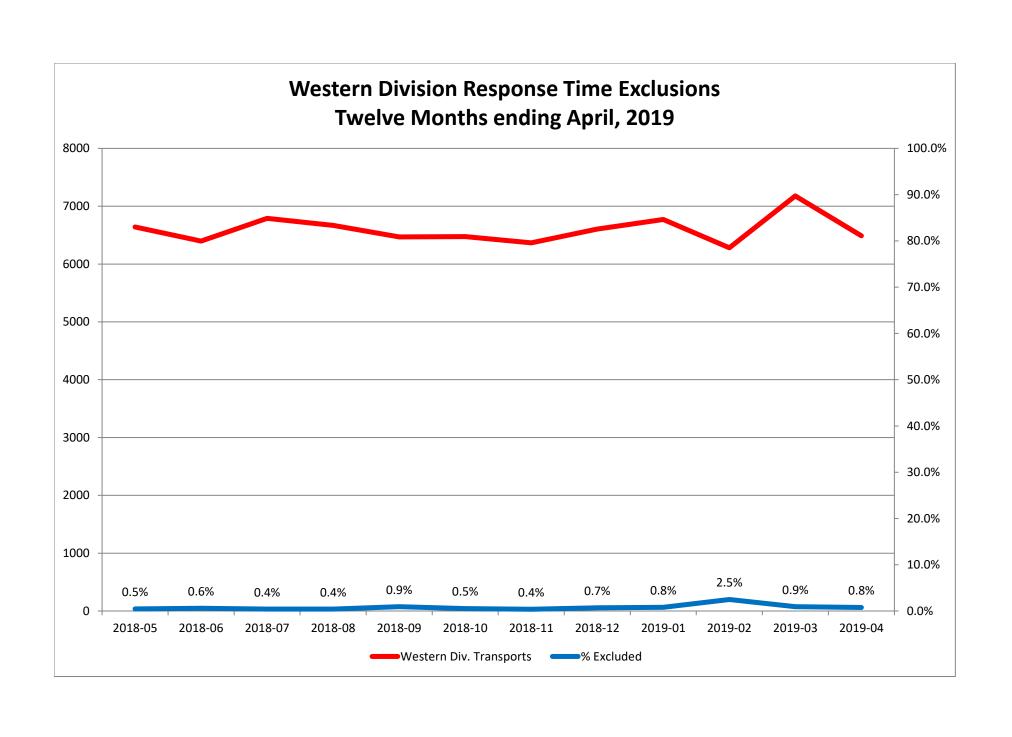

| Month                                                                                                                                                                                                          | 2019-02                                  |                             |                          |               | 2019-03                       |                           |                                       |               | 2019-04                       |                            |                   |                         |
|----------------------------------------------------------------------------------------------------------------------------------------------------------------------------------------------------------------|------------------------------------------|-----------------------------|--------------------------|---------------|-------------------------------|---------------------------|---------------------------------------|---------------|-------------------------------|----------------------------|-------------------|-------------------------|
| Priority                                                                                                                                                                                                       | 1                                        | 2                           | 3                        | 4             | 1                             | 2                         | 3                                     | 4             | 1                             | 2                          | 3                 | 4                       |
| Eastern Division                                                                                                                                                                                               |                                          |                             |                          |               |                               |                           |                                       |               |                               |                            |                   |                         |
| Final Other                                                                                                                                                                                                    | 3                                        |                             |                          |               | 3                             |                           |                                       |               | 1                             |                            |                   |                         |
| Final Other Declared Disaster                                                                                                                                                                                  |                                          |                             |                          |               |                               |                           |                                       |               |                               |                            |                   |                         |
| Final Other 2nd Unit                                                                                                                                                                                           |                                          |                             |                          |               |                               |                           |                                       |               |                               |                            |                   |                         |
| Final Other Interfacility Transfer                                                                                                                                                                             |                                          |                             |                          |               |                               |                           |                                       |               |                               |                            |                   |                         |
| Final System Overload                                                                                                                                                                                          | 16                                       | 14                          |                          |               | 14                            | 10                        |                                       |               | 15                            | 12                         |                   |                         |
| Final Weather                                                                                                                                                                                                  | 12                                       | 10                          | 1                        |               | 11                            | 2                         | 5                                     |               | 6                             | 2                          | 2                 |                         |
| Eastern Exclusions Total                                                                                                                                                                                       | 31                                       | 24                          | 1                        | 0             | 28                            | 12                        | 5                                     | 0             | 22                            | 14                         | 2                 | 0                       |
|                                                                                                                                                                                                                |                                          |                             |                          |               |                               |                           |                                       |               |                               |                            |                   |                         |
| East Transports*                                                                                                                                                                                               | 1911                                     | 3352                        | 910                      | 11            | 2068                          | 3553                      | 1030                                  | 9             | 2045                          | 3346                       | 1102              | 21                      |
| East Late                                                                                                                                                                                                      | 120                                      | 66                          | 60                       | 0             | 139                           | 34                        | 37                                    | 1             | 117                           | 27                         | 34                | 0                       |
|                                                                                                                                                                                                                |                                          | •                           |                          |               |                               |                           |                                       |               |                               |                            |                   |                         |
| East % of Transports                                                                                                                                                                                           | 2%                                       | 1%                          | 0%                       | 0%            | 1%                            | 0%                        | 0%                                    | 0%            | 1%                            | 0%                         | 0%                | 0%                      |
|                                                                                                                                                                                                                |                                          | •                           |                          |               |                               |                           |                                       |               |                               |                            |                   |                         |
| East Compliance**                                                                                                                                                                                              | 93%                                      | 98%                         | 93%                      | 100%          | 93%                           | 99%                       | 96%                                   | 88%           | 94%                           | 99%                        | 96%               | 100%                    |
| East Compliance W/O Exclusions**                                                                                                                                                                               | 92%                                      | 97%                         | 93%                      | 100%          | 92%                           | 98%                       | 95%                                   | 88%           | 93%                           | 98%                        | 96%               | 100%                    |
|                                                                                                                                                                                                                |                                          |                             |                          |               | '                             |                           | · · · · · · · · · · · · · · · · · · · |               | ,                             |                            |                   |                         |
|                                                                                                                                                                                                                |                                          |                             |                          |               |                               |                           |                                       |               |                               |                            |                   |                         |
|                                                                                                                                                                                                                |                                          |                             |                          |               |                               |                           |                                       |               |                               |                            |                   |                         |
| Month                                                                                                                                                                                                          |                                          | 2019                        | )-02                     |               |                               | 2019                      | 9-03                                  |               |                               | 2019                       | 9-04              |                         |
|                                                                                                                                                                                                                |                                          | 2019                        | )-02<br>3                | 4             | 1                             | 2019                      | 9-03                                  | 4             | 1                             | 2019                       | 9-04              | 4                       |
| Month<br>Priority<br>Western Division                                                                                                                                                                          |                                          | 2019                        | -                        | 4             | 1                             |                           | r                                     | 4             | 1                             |                            |                   | 4                       |
| Priority                                                                                                                                                                                                       |                                          | 2019                        | -                        | 4             | 1                             |                           | r                                     | 4             | 1                             |                            |                   | 4                       |
| Priority<br>Western Division                                                                                                                                                                                   | 1                                        | 2019                        | -                        | 4             | 1                             |                           | r                                     | 4             | 1                             |                            |                   | 1                       |
| Priority Western Division Final Other                                                                                                                                                                          | 1                                        | 2019                        | -                        | 4             | 1                             |                           | r                                     | 4             | 1                             |                            |                   | 1                       |
| Western Division Final Other Final Other Declared Disaster                                                                                                                                                     | 1                                        | 2019                        | -                        | 4             | 1                             |                           | r                                     | 4             | 1                             |                            |                   | 1                       |
| Western Division Final Other Final Other Declared Disaster Final Other 2nd Unit                                                                                                                                | 1                                        | 2019                        | -                        | 4             | <b>1</b>                      | 2                         | r                                     | 4             | 1                             |                            |                   | 1                       |
| Western Division Final Other Final Other Declared Disaster Final Other 2nd Unit Final Other Interfacility Transfer                                                                                             | 4                                        | 2                           | 3                        | 4             |                               | 2                         | 3                                     | 4             |                               | 2                          |                   | 1                       |
| Western Division  Final Other Final Other Declared Disaster Final Other 2nd Unit Final Other Interfacility Transfer  Final System Overload                                                                     | 1<br>4<br>51<br>57                       | 38                          | 1                        |               | 36                            | 6                         | 1                                     | 0             | 22<br>15                      | 9                          |                   | 1                       |
| Western Division  Final Other  Final Other Declared Disaster  Final Other 2nd Unit  Final Other Interfacility Transfer  Final System Overload  Final Weather                                                   | 1<br>4<br>51<br>57                       | 38 3                        | 1 2                      |               | 36<br>20                      | 6 1                       | 1<br>2                                |               | 22<br>15                      | 9 3                        | 3                 | 1                       |
| Western Division  Final Other  Final Other Declared Disaster  Final Other 2nd Unit  Final Other Interfacility Transfer  Final System Overload  Final Weather                                                   | 1<br>4<br>51<br>57<br>112                | 38<br>3<br>41               | 1 2                      |               | 36<br>20<br><b>56</b>         | 6 1                       | 1<br>2                                |               | 22<br>15                      | 9 3                        | 3                 | 1                       |
| Western Division  Final Other  Final Other Declared Disaster  Final Other 2nd Unit  Final Other Interfacility Transfer  Final System Overload  Final Weather  Western Exclusions Total                         | 1<br>4<br>51<br>57<br>112                | 38<br>3<br>41               | 1<br>2<br>3              | 0             | 36<br>20<br><b>56</b>         | 6<br>1<br>7               | 1<br>2<br>3                           | 0             | 22<br>15<br>37                | 9<br>3<br>12               | <b>3 0</b> 892    | 1<br>1<br>18            |
| Western Division  Final Other Final Other Declared Disaster Final Other 2nd Unit Final Other Interfacility Transfer  Final System Overload Final Weather  Western Exclusions Total                             | 1<br>4<br>51<br>57<br>112                | 38<br>3<br>41               | 1<br>2<br>3              | <b>0</b>      | 36<br>20<br>56                | 6<br>1<br>7               | 1<br>2<br>3                           | <b>0</b>      | 22<br>15<br>37                | 9<br>3<br>12               | <b>3 0</b> 892    | 1<br>1<br>18            |
| Western Division  Final Other Final Other Declared Disaster Final Other 2nd Unit Final Other Interfacility Transfer  Final System Overload Final Weather  Western Exclusions Total                             | 1<br>4<br>51<br>57<br>112<br>2092<br>170 | 38<br>3<br>41<br>3426<br>25 | 1<br>2<br>3              | <b>0</b>      | 36<br>20<br>56                | 6<br>1<br>7               | 1<br>2<br>3                           | <b>0</b>      | 22<br>15<br>37<br>2092<br>138 | 9<br>3<br>12<br>3486<br>30 | <b>3 0</b> 892    | 1<br>1<br>18<br>2       |
| Western Division  Final Other Final Other Declared Disaster Final Other 2nd Unit Final Other Interfacility Transfer  Final System Overload Final Weather  Western Exclusions Total  West Transports* West Late | 1<br>4<br>51<br>57<br>112<br>2092<br>170 | 38<br>3<br>41<br>3426<br>25 | 1<br>2<br>3<br>749<br>30 | <b>0</b> 14 1 | 36<br>20<br>56<br>2379<br>227 | 6<br>1<br>7<br>3840<br>47 | 1<br>2<br>3<br>934<br>57              | <b>0</b> 25 1 | 22<br>15<br>37<br>2092<br>138 | 9<br>3<br>12<br>3486<br>30 | <b>3 0</b> 892 38 | 1<br>1<br>18<br>2       |
| Western Division  Final Other Final Other Declared Disaster Final Other 2nd Unit Final Other Interfacility Transfer  Final System Overload Final Weather  Western Exclusions Total  West Transports* West Late | 1<br>4<br>51<br>57<br>112<br>2092<br>170 | 38<br>3<br>41<br>3426<br>25 | 1<br>2<br>3<br>749<br>30 | <b>0</b> 14 1 | 36<br>20<br>56<br>2379<br>227 | 6<br>1<br>7<br>3840<br>47 | 1<br>2<br>3<br>934<br>57              | <b>0</b> 25 1 | 22<br>15<br>37<br>2092<br>138 | 9<br>3<br>12<br>3486<br>30 | <b>3 0</b> 892 38 | 1<br>1<br>18<br>2<br>0% |