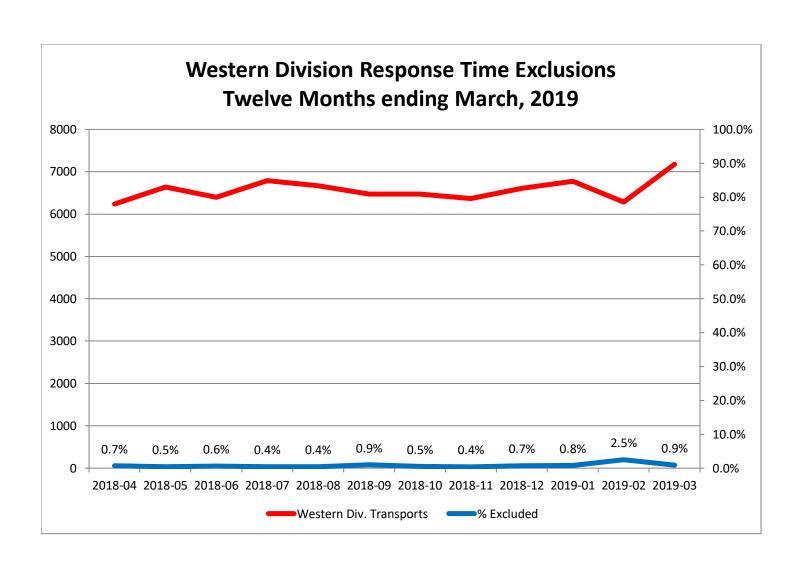

| Month                                                                                                                                                                                                                    | 2019-01                             |                            |                   |          | 2019-02                        |                             |                          |          | 2019-03                       |                           |                          |               |
|--------------------------------------------------------------------------------------------------------------------------------------------------------------------------------------------------------------------------|-------------------------------------|----------------------------|-------------------|----------|--------------------------------|-----------------------------|--------------------------|----------|-------------------------------|---------------------------|--------------------------|---------------|
| Priority                                                                                                                                                                                                                 | 1                                   | 2                          | 3                 | 4        | 1                              | 2                           | 3                        | 4        | 1                             | 2                         | 3                        | 4             |
| Eastern Division                                                                                                                                                                                                         |                                     |                            |                   |          |                                |                             |                          |          |                               |                           |                          |               |
| Final Other                                                                                                                                                                                                              |                                     |                            |                   |          | 3                              |                             |                          |          | 3                             |                           |                          |               |
| Final Other Declared Disaster                                                                                                                                                                                            |                                     |                            |                   |          |                                |                             |                          |          |                               |                           |                          |               |
| Final Other 2nd Unit                                                                                                                                                                                                     |                                     |                            |                   |          |                                |                             |                          |          |                               |                           |                          |               |
| Final Other Interfacility Transfer                                                                                                                                                                                       |                                     |                            |                   |          |                                |                             |                          |          |                               |                           |                          |               |
| Final System Overload                                                                                                                                                                                                    | 22                                  | 18                         | 10                |          | 16                             | 14                          |                          |          | 14                            | 10                        |                          |               |
| Final Weather                                                                                                                                                                                                            | 9                                   |                            |                   |          | 12                             | 10                          | 1                        |          | 11                            | 2                         | 5                        |               |
| Eastern Exclusions Total                                                                                                                                                                                                 | 31                                  | 18                         | 10                | 0        | 31                             | 24                          | 1                        | 0        | 28                            | 12                        | 5                        | 0             |
|                                                                                                                                                                                                                          |                                     |                            |                   |          |                                |                             |                          |          |                               |                           |                          |               |
| East Transports*                                                                                                                                                                                                         | 1896                                | 3571                       | 1011              | 10       | 1911                           | 3352                        | 910                      | 11       | 2068                          | 3553                      | 1030                     | 9             |
| East Late                                                                                                                                                                                                                | 95                                  | 47                         | 41                | 1        | 120                            | 66                          | 60                       | 0        | 139                           | 34                        | 37                       | 1             |
|                                                                                                                                                                                                                          |                                     |                            |                   |          |                                |                             |                          |          |                               |                           |                          |               |
| East % of Transports                                                                                                                                                                                                     | 2%                                  | 1%                         | 1%                | 0%       | 2%                             | 1%                          | 0%                       | 0%       | 1%                            | 0%                        | 0%                       | 0%            |
|                                                                                                                                                                                                                          |                                     |                            |                   |          |                                |                             |                          |          |                               |                           |                          |               |
| East Compliance**                                                                                                                                                                                                        | 94%                                 | 98%                        | 95%               | 90%      | 93%                            | 98%                         | 93%                      | 100%     | 93%                           | 99%                       | 96%                      | 88%           |
| East Compliance W/O Exclusions**                                                                                                                                                                                         | 93%                                 | 98%                        | 95%               | 90%      | 92%                            | 97%                         | 93%                      | 100%     | 92%                           | 98%                       | 95%                      | 88%           |
|                                                                                                                                                                                                                          |                                     |                            | •                 |          |                                |                             |                          |          |                               |                           |                          |               |
|                                                                                                                                                                                                                          |                                     |                            |                   |          |                                |                             |                          |          |                               |                           |                          |               |
|                                                                                                                                                                                                                          |                                     |                            |                   |          |                                |                             |                          |          |                               |                           |                          |               |
| Month                                                                                                                                                                                                                    |                                     | 2019                       | )-01              |          |                                | 2019                        | 9-02                     |          |                               | 2019                      | 9-03                     |               |
| Month<br>Priority                                                                                                                                                                                                        | 1                                   | 2019                       | )-01<br>3         | 4        | 1                              | 2019                        | 9-02                     | 4        | 1                             | 2019                      | 9-03                     | 4             |
|                                                                                                                                                                                                                          | 1                                   |                            |                   | 4        | 1                              |                             |                          | 4        | 1                             |                           |                          | 4             |
| Priority                                                                                                                                                                                                                 | 1                                   |                            |                   | 4        | 1 4                            |                             |                          | 4        | 1                             |                           |                          | 4             |
| Priority<br>Western Division                                                                                                                                                                                             | 1                                   |                            |                   | 4        |                                |                             |                          | 4        | 1                             |                           |                          | 4             |
| Priority Western Division Final Other                                                                                                                                                                                    | 1                                   |                            |                   | 4        |                                |                             |                          | 4        | 1                             |                           |                          | 4             |
| Priority Western Division Final Other Final Other Declared Disaster                                                                                                                                                      | 1                                   |                            |                   | 4        |                                |                             |                          | 4        | 1                             |                           |                          | 4             |
| Western Division Final Other Final Other Declared Disaster Final Other 2nd Unit                                                                                                                                          | 18                                  |                            |                   | 4        |                                |                             |                          | 4        | 1 36                          |                           |                          | 4             |
| Priority Western Division Final Other Final Other Declared Disaster Final Other 2nd Unit Final Other Interfacility Transfer                                                                                              |                                     | 2                          |                   | 4        | 4                              | 2                           | 1 2                      | 4        |                               | 2                         | 3                        | 4             |
| Western Division Final Other Final Other Declared Disaster Final Other 2nd Unit Final Other Interfacility Transfer Final System Overload                                                                                 | 18                                  | 2                          |                   | 4        | 51                             | 38                          | 1                        | 4        | 36                            | 6                         | 1                        | 4             |
| Western Division Final Other Final Other Declared Disaster Final Other 2nd Unit Final Other Interfacility Transfer Final System Overload Final Weather                                                                   | 18<br>23                            | 4 8                        | 3                 |          | 51<br>57                       | 38                          | 1 2                      |          | 36<br>20                      | 6 1                       | 1 2                      |               |
| Western Division Final Other Final Other Declared Disaster Final Other 2nd Unit Final Other Interfacility Transfer Final System Overload Final Weather                                                                   | 18<br>23                            | 4 8 12                     | 3                 |          | 51<br>57                       | 38<br>3<br>41               | 1 2                      |          | 36<br>20                      | 6 1                       | 1 2                      |               |
| Western Division  Final Other Final Other Declared Disaster Final Other 2nd Unit Final Other Interfacility Transfer  Final System Overload Final Weather  Western Exclusions Total                                       | 18<br>23<br>41                      | 4 8 12                     | 3                 | 0        | 51<br>57<br>112                | 38<br>3<br>41               | 1<br>2<br>3              | 0        | 36<br>20<br>56                | 6 1 7                     | 1<br>2<br>3              | 0             |
| Priority  Western Division  Final Other  Final Other Declared Disaster  Final Other 2nd Unit  Final Other Interfacility Transfer  Final System Overload  Final Weather  Western Exclusions Total                         | 18<br>23<br>41<br>2261              | 4<br>8<br>12               | <b>3 0</b> 889    | 0        | 51<br>57<br>112                | 38<br>3<br>41<br>3426<br>25 | 1<br>2<br>3              | 0        | 36<br>20<br>56<br>2379        | 6<br>1<br>7               | 1<br>2<br>3              | <b>0</b>      |
| Priority  Western Division  Final Other  Final Other Declared Disaster  Final Other 2nd Unit  Final Other Interfacility Transfer  Final System Overload  Final Weather  Western Exclusions Total                         | 18<br>23<br>41<br>2261              | 4<br>8<br>12               | <b>3 0</b> 889    | 0        | 51<br>57<br>112                | 38<br>3<br>41               | 1<br>2<br>3              | 0        | 36<br>20<br>56<br>2379        | 6<br>1<br>7               | 1<br>2<br>3              | <b>0</b>      |
| Priority  Western Division  Final Other Final Other Declared Disaster Final Other 2nd Unit Final Other Interfacility Transfer  Final System Overload Final Weather  Western Exclusions Total  West Transports* West Late | 18<br>23<br>41<br>2261<br>177       | 4<br>8<br>12<br>3578<br>26 | <b>3 0</b> 889 17 | <b>0</b> | 51<br>57<br>112<br>2092<br>170 | 38<br>3<br>41<br>3426<br>25 | 1<br>2<br>3<br>749<br>30 | <b>0</b> | 36<br>20<br>56<br>2379<br>227 | 6<br>1<br>7<br>3840<br>47 | 1<br>2<br>3<br>934<br>57 | <b>0</b> 25 1 |
| Priority  Western Division  Final Other Final Other Declared Disaster Final Other 2nd Unit Final Other Interfacility Transfer  Final System Overload Final Weather  Western Exclusions Total  West Transports* West Late | 18<br>23<br>41<br>2261<br>177<br>2% | 4<br>8<br>12<br>3578<br>26 | <b>3 0</b> 889 17 | <b>0</b> | 51<br>57<br>112<br>2092<br>170 | 38<br>3<br>41<br>3426<br>25 | 1<br>2<br>3<br>749<br>30 | <b>0</b> | 36<br>20<br>56<br>2379<br>227 | 6<br>1<br>7<br>3840<br>47 | 1<br>2<br>3<br>934<br>57 | <b>0</b> 25 1 |