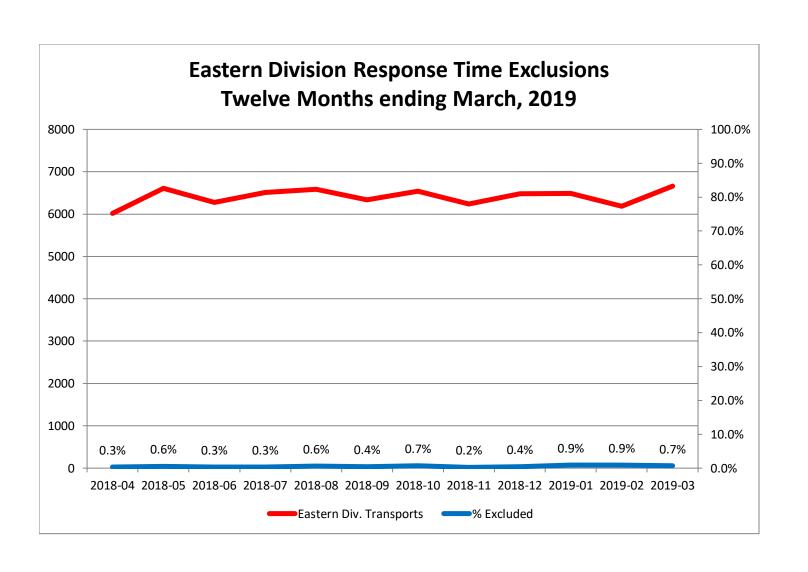

| Month                                                                                                                                                                                                                    | 2019-01                             |                            |                   |          | 2019-02                        |                             |                          |          | 2019-03                       |                           |                          |               |
|--------------------------------------------------------------------------------------------------------------------------------------------------------------------------------------------------------------------------|-------------------------------------|----------------------------|-------------------|----------|--------------------------------|-----------------------------|--------------------------|----------|-------------------------------|---------------------------|--------------------------|---------------|
| Priority                                                                                                                                                                                                                 | 1                                   | 2                          | 3                 | 4        | 1                              | 2                           | 3                        | 4        | 1                             | 2                         | 3                        | 4             |
| Eastern Division                                                                                                                                                                                                         |                                     |                            |                   |          |                                |                             |                          |          |                               |                           |                          |               |
| Final Other                                                                                                                                                                                                              |                                     |                            |                   |          | 3                              |                             |                          |          | 3                             |                           |                          |               |
| Final Other Declared Disaster                                                                                                                                                                                            |                                     |                            |                   |          |                                |                             |                          |          |                               |                           |                          |               |
| Final Other 2nd Unit                                                                                                                                                                                                     |                                     |                            |                   |          |                                |                             |                          |          |                               |                           |                          |               |
| Final Other Interfacility Transfer                                                                                                                                                                                       |                                     |                            |                   |          |                                |                             |                          |          |                               |                           |                          |               |
| Final System Overload                                                                                                                                                                                                    | 22                                  | 18                         | 10                |          | 16                             | 14                          |                          |          | 14                            | 10                        |                          |               |
| Final Weather                                                                                                                                                                                                            | 9                                   |                            |                   |          | 12                             | 10                          | 1                        |          | 11                            | 2                         | 5                        |               |
| Eastern Exclusions Total                                                                                                                                                                                                 | 31                                  | 18                         | 10                | 0        | 31                             | 24                          | 1                        | 0        | 28                            | 12                        | 5                        | 0             |
|                                                                                                                                                                                                                          |                                     |                            |                   |          |                                |                             |                          |          |                               |                           |                          |               |
| East Transports*                                                                                                                                                                                                         | 1896                                | 3571                       | 1011              | 10       | 1911                           | 3352                        | 910                      | 11       | 2068                          | 3553                      | 1030                     | 9             |
| East Late                                                                                                                                                                                                                | 95                                  | 47                         | 41                | 1        | 120                            | 66                          | 60                       | 0        | 139                           | 34                        | 37                       | 1             |
|                                                                                                                                                                                                                          |                                     |                            |                   |          |                                |                             |                          |          |                               |                           |                          |               |
| East % of Transports                                                                                                                                                                                                     | 2%                                  | 1%                         | 1%                | 0%       | 2%                             | 1%                          | 0%                       | 0%       | 1%                            | 0%                        | 0%                       | 0%            |
|                                                                                                                                                                                                                          |                                     |                            |                   |          |                                |                             |                          |          |                               |                           |                          |               |
| East Compliance**                                                                                                                                                                                                        | 94%                                 | 98%                        | 95%               | 90%      | 93%                            | 98%                         | 93%                      | 100%     | 93%                           | 99%                       | 96%                      | 88%           |
| East Compliance W/O Exclusions**                                                                                                                                                                                         | 93%                                 | 98%                        | 95%               | 90%      | 92%                            | 97%                         | 93%                      | 100%     | 92%                           | 98%                       | 95%                      | 88%           |
|                                                                                                                                                                                                                          |                                     |                            | •                 |          |                                |                             |                          |          |                               |                           |                          |               |
|                                                                                                                                                                                                                          |                                     |                            |                   |          |                                |                             |                          |          |                               |                           |                          |               |
|                                                                                                                                                                                                                          |                                     |                            |                   |          |                                |                             |                          |          |                               |                           |                          |               |
| Month                                                                                                                                                                                                                    |                                     | 2019                       | )-01              |          |                                | 2019                        | 9-02                     |          |                               | 2019                      | 9-03                     |               |
| Month<br>Priority                                                                                                                                                                                                        | 1                                   | 2019                       | )-01<br>3         | 4        | 1                              | 2019                        | 9-02                     | 4        | 1                             | 2019                      | 9-03                     | 4             |
|                                                                                                                                                                                                                          | 1                                   |                            |                   | 4        | 1                              |                             |                          | 4        | 1                             |                           |                          | 4             |
| Priority                                                                                                                                                                                                                 | 1                                   |                            |                   | 4        | 1 4                            |                             |                          | 4        | 1                             |                           |                          | 4             |
| Priority<br>Western Division                                                                                                                                                                                             | 1                                   |                            |                   | 4        |                                |                             |                          | 4        | 1                             |                           |                          | 4             |
| Priority Western Division Final Other                                                                                                                                                                                    | 1                                   |                            |                   | 4        |                                |                             |                          | 4        | 1                             |                           |                          | 4             |
| Priority Western Division Final Other Final Other Declared Disaster                                                                                                                                                      | 1                                   |                            |                   | 4        |                                |                             |                          | 4        | 1                             |                           |                          | 4             |
| Western Division Final Other Final Other Declared Disaster Final Other 2nd Unit                                                                                                                                          | 18                                  |                            |                   | 4        |                                |                             |                          | 4        | 1 36                          |                           |                          | 4             |
| Priority Western Division Final Other Final Other Declared Disaster Final Other 2nd Unit Final Other Interfacility Transfer                                                                                              |                                     | 2                          |                   | 4        | 4                              | 2                           | 1 2                      | 4        |                               | 2                         | 3                        | 4             |
| Western Division Final Other Final Other Declared Disaster Final Other 2nd Unit Final Other Interfacility Transfer Final System Overload                                                                                 | 18                                  | 2                          |                   | 4        | 51                             | 38                          | 1                        | 4        | 36                            | 6                         | 1                        | 4             |
| Western Division Final Other Final Other Declared Disaster Final Other 2nd Unit Final Other Interfacility Transfer Final System Overload Final Weather                                                                   | 18<br>23                            | 4 8                        | 3                 |          | 51<br>57                       | 38                          | 1 2                      |          | 36<br>20                      | 6 1                       | 1 2                      |               |
| Western Division Final Other Final Other Declared Disaster Final Other 2nd Unit Final Other Interfacility Transfer Final System Overload Final Weather                                                                   | 18<br>23                            | 4 8 12                     | 3                 |          | 51<br>57                       | 38<br>3<br>41               | 1 2                      |          | 36<br>20                      | 6 1                       | 1 2                      |               |
| Western Division  Final Other Final Other Declared Disaster Final Other 2nd Unit Final Other Interfacility Transfer  Final System Overload Final Weather  Western Exclusions Total                                       | 18<br>23<br>41                      | 4 8 12                     | 3                 | 0        | 51<br>57<br>112                | 38<br>3<br>41               | 1<br>2<br>3              | 0        | 36<br>20<br>56                | 6 1 7                     | 1<br>2<br>3              | 0             |
| Priority  Western Division  Final Other  Final Other Declared Disaster  Final Other 2nd Unit  Final Other Interfacility Transfer  Final System Overload  Final Weather  Western Exclusions Total                         | 18<br>23<br>41<br>2261              | 4<br>8<br>12               | <b>3 0</b> 889    | 0        | 51<br>57<br>112                | 38<br>3<br>41<br>3426<br>25 | 1<br>2<br>3              | 0        | 36<br>20<br>56<br>2379        | 6<br>1<br>7               | 1<br>2<br>3              | <b>0</b>      |
| Priority  Western Division  Final Other  Final Other Declared Disaster  Final Other 2nd Unit  Final Other Interfacility Transfer  Final System Overload  Final Weather  Western Exclusions Total                         | 18<br>23<br>41<br>2261              | 4<br>8<br>12               | <b>3 0</b> 889    | 0        | 51<br>57<br>112                | 38<br>3<br>41               | 1<br>2<br>3              | 0        | 36<br>20<br>56<br>2379        | 6<br>1<br>7               | 1<br>2<br>3              | <b>0</b>      |
| Priority  Western Division  Final Other Final Other Declared Disaster Final Other 2nd Unit Final Other Interfacility Transfer  Final System Overload Final Weather  Western Exclusions Total  West Transports* West Late | 18<br>23<br>41<br>2261<br>177       | 4<br>8<br>12<br>3578<br>26 | <b>3 0</b> 889 17 | <b>0</b> | 51<br>57<br>112<br>2092<br>170 | 38<br>3<br>41<br>3426<br>25 | 1<br>2<br>3<br>749<br>30 | <b>0</b> | 36<br>20<br>56<br>2379<br>227 | 6<br>1<br>7<br>3840<br>47 | 1<br>2<br>3<br>934<br>57 | <b>0</b> 25 1 |
| Priority  Western Division  Final Other Final Other Declared Disaster Final Other 2nd Unit Final Other Interfacility Transfer  Final System Overload Final Weather  Western Exclusions Total  West Transports* West Late | 18<br>23<br>41<br>2261<br>177<br>2% | 4<br>8<br>12<br>3578<br>26 | <b>3 0</b> 889 17 | <b>0</b> | 51<br>57<br>112<br>2092<br>170 | 38<br>3<br>41<br>3426<br>25 | 1<br>2<br>3<br>749<br>30 | <b>0</b> | 36<br>20<br>56<br>2379<br>227 | 6<br>1<br>7<br>3840<br>47 | 1<br>2<br>3<br>934<br>57 | <b>0</b> 25 1 |