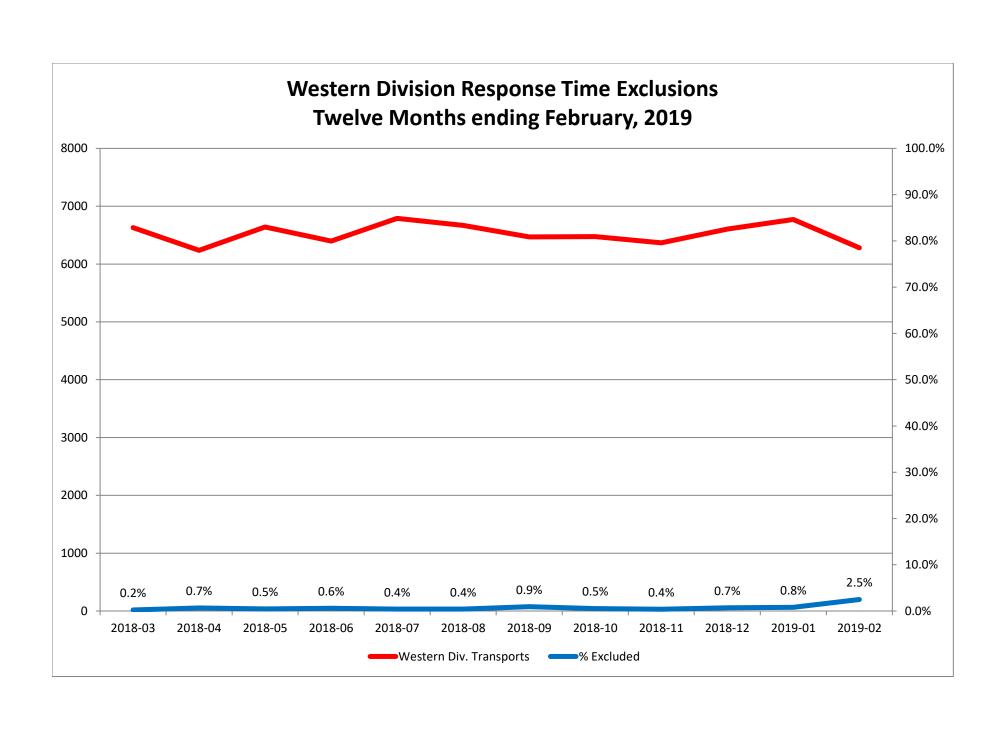

ther 2nd Unit Final Other Interfacility Transfer  Final System Overload Final Weather  Western Exclusions Total  West Transports* West Late | 14<br>21<br>35<br>2290<br>175 | 8<br>1<br>9<br>3501<br>33 | 2<br>2<br>794<br>30 | <b>0</b> 21 1 | 18<br>23<br>41<br>2261<br>177 | 4<br>8<br>12<br>3578<br>26 | <b>8</b> 89    | <b>0</b> | 51<br>57<br>112<br>2092<br>170 | 38<br>3<br>41<br>3426<br>25 | 1<br>2<br>3<br>749<br>30 | <b>1</b> 4 1 |

<sup>\*</sup> For the purposes of this report, transports means the number of transports that qualify for inclusion for compliance calculation purposes. Multi-unit response transports for greater than the first unit on \*\* For the purposes of this report, beneficiary and non-beneficiary cities have been combined. Contract compliance measures them separately.