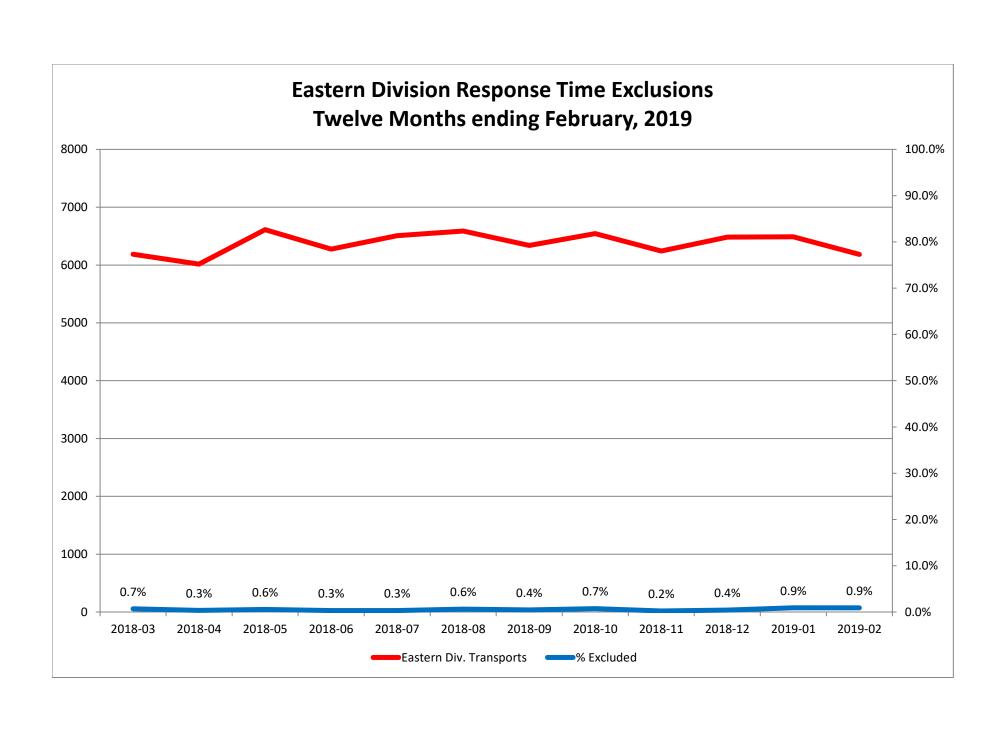

Other 2nd Unit Final Other Interfacility Transfer  Final System Overload Final Weather  Western Exclusions Total  West Transports* West Late | 14<br>21<br>35<br>2290<br>175 | 8<br>1<br>9<br>3501<br>33 | 2<br>2<br>794<br>30 | <b>0</b> 21 1 | 18<br>23<br>41<br>2261<br>177 | 4<br>8<br>12<br>3578<br>26 | <b>8</b> 89    | <b>0</b> | 51<br>57<br>112<br>2092<br>170 | 38<br>3<br>41<br>3426<br>25 | 1<br>2<br>3<br>749<br>30 | <b>1</b> 4 1 |

<sup>\*</sup> For the purposes of this report, transports means the number of transports that qualify for inclusion for compliance calculation purposes. Multi-unit response transports for greater than the first unit on \*\* For the purposes of this report, beneficiary and non-beneficiary cities have been combined. Contract compliance measures them separately.