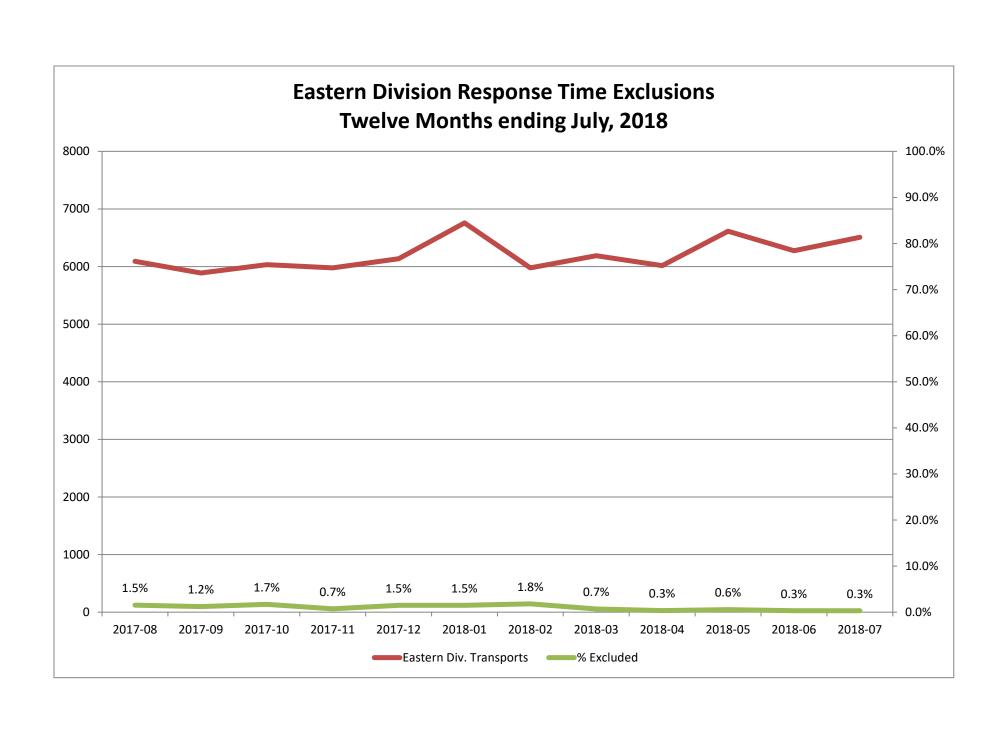

cility Transfer  Final System Overload Final Weather  Western Exclusions Total  West Transports* West Late | 15<br>7<br>24<br>2202<br>200 | 2<br>2<br>2<br>3651<br>48 | 3<br>2<br>2<br>2<br>4<br>781<br>22<br>1% | <b>0</b> 6 0 | 9<br>21<br><b>30</b><br>2159<br>186 | 4<br>4<br>8<br>3423<br>55 | <b>8</b> 03 34 0% | <b>0</b> 12 0 | 19<br>2<br>22<br>2255<br>227 | 2<br>2<br>2<br>4<br>3751<br>60 | 2<br>2<br>771<br>36<br>0% | <b>0</b>      |

<sup>\*</sup> For the purposes of this report, transports means the number of transports that qualify for inclusion for compliance calculation purposes. Multi-unit response transports for greater than the first unit on \*\* For the purposes of this report, beneficiary and non-beneficiary cities have been combined. Contract compliance measures them separately.