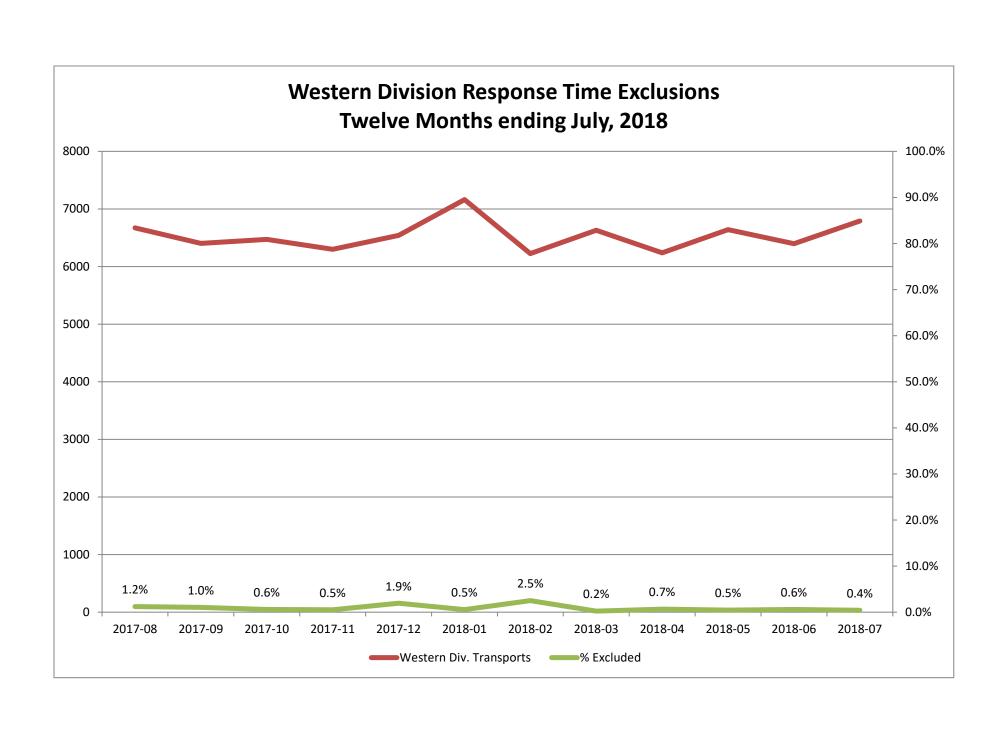

lity Transfer  Final System Overload Final Weather  Western Exclusions Total  West Transports* West Late | 15<br>7<br>24<br>2202<br>200 | 2<br>2<br>2<br>3651<br>48 | 3<br>2<br>2<br>2<br>4<br>781<br>22<br>1% | <b>0</b> 6 0 | 9<br>21<br><b>30</b><br>2159<br>186 | 4<br>4<br>8<br>3423<br>55 | <b>8</b> 03 34 0% | <b>0</b> 12 0 | 19<br>2<br>22<br>2255<br>227 | 2<br>2<br>2<br>4<br>3751<br>60 | 2<br>2<br>771<br>36<br>0% | <b>0</b>      |

<sup>\*</sup> For the purposes of this report, transports means the number of transports that qualify for inclusion for compliance calculation purposes. Multi-unit response transports for greater than the first unit on \*\* For the purposes of this report, beneficiary and non-beneficiary cities have been combined. Contract compliance measures them separately.