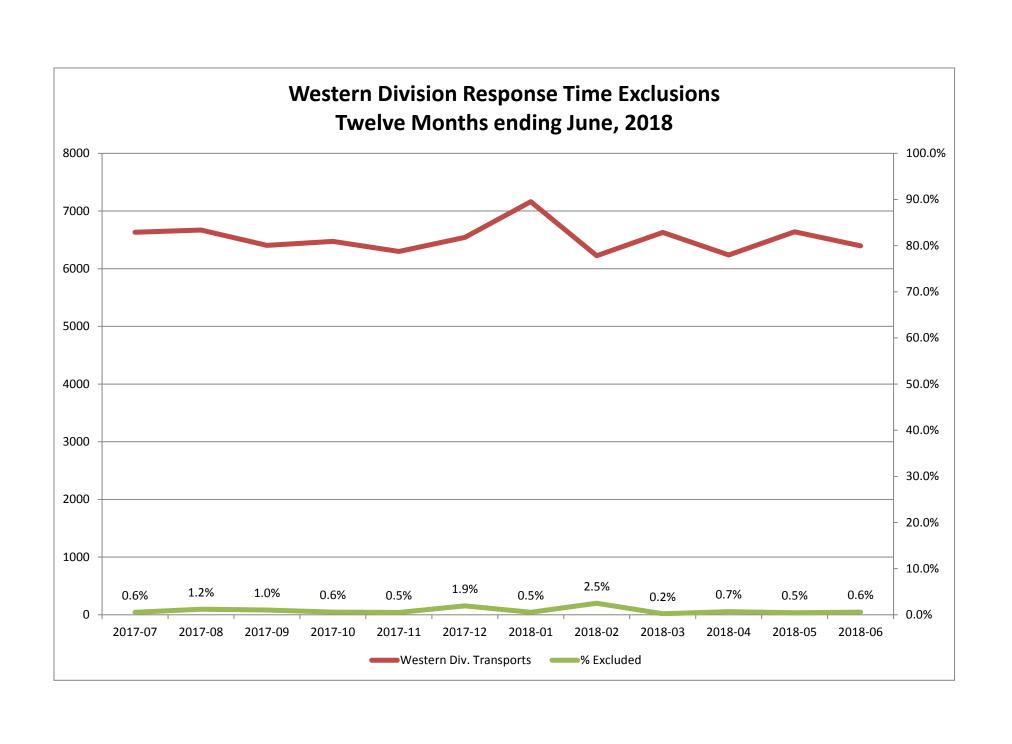

| Month                                                                                                                                                                                                                          | 2018-04                                |                                               |                                |               | 2018-05                                |                           |                                     |              | 2018-06                             |                           |                    |              |
|--------------------------------------------------------------------------------------------------------------------------------------------------------------------------------------------------------------------------------|----------------------------------------|-----------------------------------------------|--------------------------------|---------------|----------------------------------------|---------------------------|-------------------------------------|--------------|-------------------------------------|---------------------------|--------------------|--------------|
| Priority                                                                                                                                                                                                                       | 1                                      | 2                                             | 3                              | 4             | 1                                      | 2                         | 3                                   | 4            | 1                                   | 2                         | 3                  | 4            |
| Eastern Division                                                                                                                                                                                                               |                                        |                                               |                                |               |                                        |                           |                                     |              |                                     |                           |                    |              |
| Final Other                                                                                                                                                                                                                    | 1                                      |                                               |                                |               | 2                                      |                           |                                     |              |                                     |                           |                    |              |
| Final Other Declared Disaster                                                                                                                                                                                                  |                                        |                                               |                                |               |                                        |                           |                                     |              |                                     |                           |                    |              |
| Final Other 2nd Unit                                                                                                                                                                                                           |                                        |                                               |                                |               |                                        |                           |                                     |              |                                     |                           |                    |              |
| Final Other Interfacility Transfer                                                                                                                                                                                             |                                        |                                               |                                |               |                                        |                           |                                     |              |                                     |                           |                    |              |
| Final System Overload                                                                                                                                                                                                          | 4                                      |                                               | 5                              |               | 11                                     | 15                        | 4                                   |              | 16                                  | 4                         |                    |              |
| Final Weather                                                                                                                                                                                                                  | 9                                      |                                               | 1                              |               | 5                                      |                           |                                     |              |                                     |                           |                    |              |
| Eastern Exclusions Total                                                                                                                                                                                                       | 14                                     | 0                                             | 6                              | 0             | 18                                     | 15                        | 4                                   | 0            | 16                                  | 4                         | 0                  | 0            |
|                                                                                                                                                                                                                                |                                        | •                                             |                                |               |                                        |                           |                                     |              |                                     | •                         |                    |              |
| East Transports*                                                                                                                                                                                                               | 1802                                   | 3239                                          | 955                            | 20            | 2043                                   | 3492                      | 1063                                | 14           | 1869                                | 3378                      | 1022               | 6            |
| East Late                                                                                                                                                                                                                      | 102                                    | 30                                            | 38                             | 0             | 120                                    | 39                        | 45                                  | 1            | 111                                 | 25                        | 49                 | 0            |
|                                                                                                                                                                                                                                |                                        | •                                             |                                |               |                                        |                           |                                     |              |                                     |                           |                    |              |
| East % of Transports                                                                                                                                                                                                           | 1%                                     | 0%                                            | 1%                             | 0%            | 1%                                     | 0%                        | 0%                                  | 0%           | 1%                                  | 0%                        | 0%                 | 0%           |
|                                                                                                                                                                                                                                |                                        |                                               |                                |               |                                        |                           |                                     |              |                                     |                           |                    |              |
| East Compliance**                                                                                                                                                                                                              | 94%                                    | 99%                                           | 96%                            | 100%          | 94%                                    | 98%                       | 95%                                 | 92%          | 94%                                 | 99%                       | 95%                | 100%         |
|                                                                                                                                                                                                                                | 020/                                   | 99%                                           | 95%                            | 100%          | 93%                                    | 98%                       | 95%                                 | 92%          | 93%                                 | 99%                       | 95%                | 100%         |
| East Compliance W/O Exclusions**                                                                                                                                                                                               | 93%                                    | 3370                                          | 3370                           | 100,0         |                                        |                           |                                     |              |                                     |                           |                    |              |
| East Compliance W/O Exclusions**                                                                                                                                                                                               | 93%                                    | 3370                                          | 3370                           | 10070         | 00,1                                   |                           |                                     |              |                                     |                           |                    |              |
| East Compliance W/O Exclusions**                                                                                                                                                                                               | 93%                                    | 3370                                          | 3370                           | 10070         |                                        |                           |                                     |              |                                     |                           |                    |              |
| East Compliance W/O Exclusions**  Month                                                                                                                                                                                        | 93%                                    | 2018                                          |                                | 100,0         |                                        | 2018                      | 3-05                                |              |                                     | 2018                      | 3-06               |              |
|                                                                                                                                                                                                                                | 1                                      |                                               |                                | 4             | 1                                      | 2018                      | 3-05<br>3                           | 4            | 1                                   | 2018                      | 3-06<br>3          | 4            |
| Month                                                                                                                                                                                                                          |                                        | 2018                                          | 3-04                           |               |                                        |                           |                                     | 4            | 1                                   |                           |                    | 4            |
| Month<br>Priority                                                                                                                                                                                                              |                                        | 2018                                          | 3-04                           |               |                                        |                           |                                     | 4            | 1                                   |                           |                    | 4            |
| Month<br>Priority<br>Western Division                                                                                                                                                                                          | 1                                      | 2018                                          | 3-04                           |               | 1                                      |                           |                                     | 4            | 1                                   |                           |                    | 4            |
| Month Priority Western Division Final Other                                                                                                                                                                                    | 1                                      | 2018                                          | 3-04                           |               | 1                                      |                           |                                     | 4            | 1                                   |                           |                    | 4            |
| Month Priority Western Division Final Other Final Other Declared Disaster                                                                                                                                                      | 1                                      | 2018                                          | 3-04                           |               | 1                                      |                           |                                     | 4            | 1                                   |                           |                    | 4            |
| Month Priority Western Division Final Other Final Other Declared Disaster Final Other 2nd Unit                                                                                                                                 | 1                                      | 2018                                          | 3-04                           |               | 1                                      |                           |                                     | 4            | 1                                   |                           |                    | 4            |
| Month Priority Western Division Final Other Final Other Declared Disaster Final Other 2nd Unit Final Other Interfacility Transfer                                                                                              | 1                                      | 2018                                          | 3-04                           |               | 2                                      | 2                         | 3                                   | 4            |                                     | 2                         |                    | 4            |
| Month Priority  Western Division  Final Other Final Other Declared Disaster Final Other 2nd Unit Final Other Interfacility Transfer  Final System Overload                                                                     | 1<br>1                                 | 2018                                          | 3-04                           |               | 1<br>2                                 | 2                         | 2                                   | 4            | 9                                   | 2                         |                    | 4            |
| Month Priority  Western Division  Final Other Final Other Declared Disaster Final Other 2nd Unit Final Other Interfacility Transfer  Final System Overload Final Weather                                                       | 1<br>1<br>6<br>22                      | 2018                                          | 3-04                           | 4             | 1<br>2<br>15<br>7                      | 2                         | 2 2                                 |              | 9 21                                | 4                         | 3                  |              |
| Month Priority  Western Division  Final Other Final Other Declared Disaster Final Other 2nd Unit Final Other Interfacility Transfer  Final System Overload Final Weather                                                       | 1<br>1<br>6<br>22<br>29                | 2018<br>2<br>1<br>1<br>12<br>13               | 3-04                           | 4             | 1<br>2<br>15<br>7<br>24                | 2                         | 2 2                                 |              | 9<br>21<br><b>30</b><br>2159        | 4<br>4<br>8<br>3423       | 3                  |              |
| Month Priority  Western Division  Final Other Final Other Declared Disaster Final Other 2nd Unit Final Other Interfacility Transfer  Final System Overload Final Weather  Western Exclusions Total                             | 1<br>1<br>6<br>22<br>29                | 2018<br>2<br>1<br>1<br>12<br>13               | 3                              | 0             | 1<br>2<br>15<br>7<br>24                | 2 2                       | 2 2 4                               | 0            | 9 21 30                             | 2<br>4<br>4<br>8          | 0                  | 0            |
| Month Priority  Western Division  Final Other Final Other Declared Disaster Final Other 2nd Unit Final Other Interfacility Transfer  Final System Overload Final Weather  Western Exclusions Total                             | 1<br>1<br>6<br>22<br>29                | 2018<br>2<br>1<br>1<br>12<br>13               | <b>3 3 0</b> 764               | <b>4 0</b> 12 | 1<br>2<br>15<br>7<br>24                | 2<br>2<br>2<br>3651<br>48 | 2<br>2<br>4                         | 0            | 9<br>21<br><b>30</b><br>2159        | 4<br>4<br>8<br>3423       | <b>0</b>           | 0            |
| Month Priority  Western Division  Final Other Final Other Declared Disaster Final Other 2nd Unit Final Other Interfacility Transfer  Final System Overload Final Weather  Western Exclusions Total                             | 1<br>1<br>6<br>22<br>29<br>2072<br>233 | 2018<br>2<br>1<br>1<br>12<br>13               | <b>3 3 0</b> 764               | <b>4 0</b> 12 | 1<br>2<br>15<br>7<br>24                | 2<br>2<br>2<br>2          | 2<br>2<br>4                         | 0            | 9<br>21<br><b>30</b><br>2159        | 4<br>4<br>8<br>3423       | <b>0</b>           | 0            |
| Month Priority  Western Division  Final Other Final Other Declared Disaster Final Other 2nd Unit Final Other Interfacility Transfer  Final System Overload Final Weather  Western Exclusions Total  West Transports* West Late | 1<br>1<br>6<br>22<br>29<br>2072<br>233 | 2018<br>2<br>1<br>1<br>12<br>13<br>3389<br>68 | 3<br>3<br>0<br>764<br>44       | <b>0</b> 12 0 | 1<br>2<br>15<br>7<br>24<br>2202<br>200 | 2<br>2<br>2<br>3651<br>48 | 2<br>2<br>2<br>4<br>781<br>22       | <b>0</b> 6 0 | 9<br>21<br><b>30</b><br>2159<br>186 | 4<br>4<br>8<br>3423<br>55 | <b>0</b> 803 34 0% | 0<br>12<br>0 |
| Month Priority  Western Division  Final Other Final Other Declared Disaster Final Other 2nd Unit Final Other Interfacility Transfer  Final System Overload Final Weather  Western Exclusions Total  West Transports* West Late | 1<br>1<br>6<br>22<br>29<br>2072<br>233 | 2018<br>2<br>1<br>12<br>13<br>3389<br>68      | 3<br>3<br>0<br>764<br>44<br>0% | <b>0</b> 12 0 | 1<br>2<br>15<br>7<br>24<br>2202<br>200 | 2<br>2<br>2<br>3651<br>48 | 2<br>2<br>2<br>4<br>781<br>22<br>1% | <b>0</b> 6 0 | 9<br>21<br><b>30</b><br>2159<br>186 | 4<br>4<br>8<br>3423<br>55 | <b>0</b> 803 34 0% | <b>0</b>     |