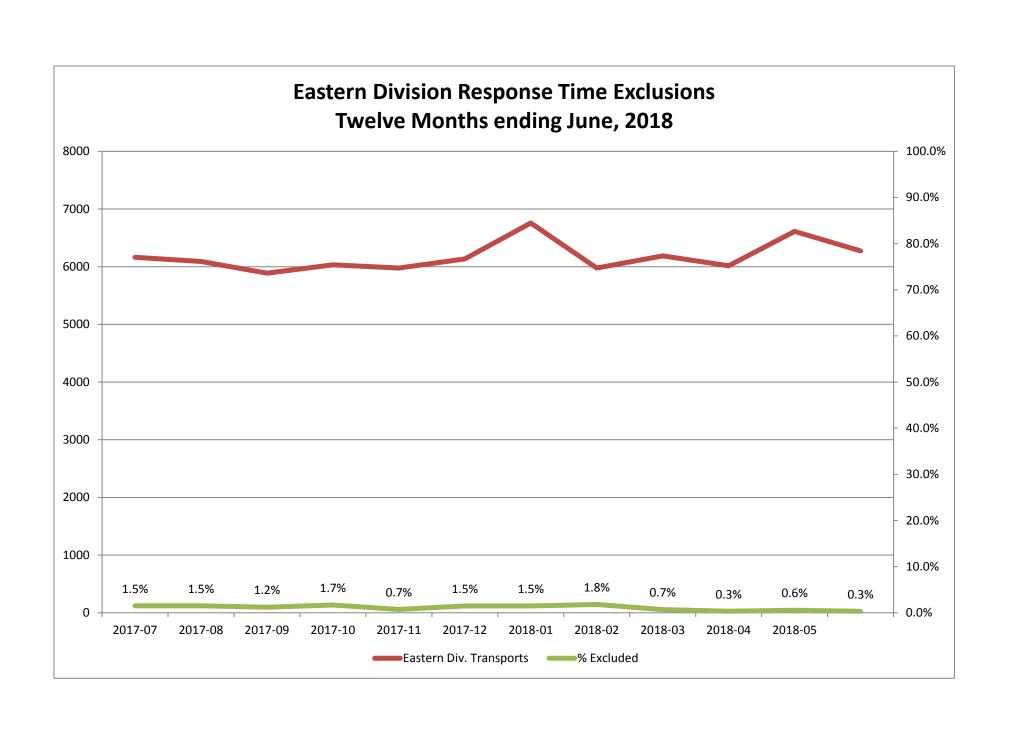

| Month                                                                                                                                                                                                                          | 2018-04                                |                                               |                                |               | 2018-05                                |                           |                                     |              | 2018-06                             |                           |                    |              |
|--------------------------------------------------------------------------------------------------------------------------------------------------------------------------------------------------------------------------------|----------------------------------------|-----------------------------------------------|--------------------------------|---------------|----------------------------------------|---------------------------|-------------------------------------|--------------|-------------------------------------|---------------------------|--------------------|--------------|
| Priority                                                                                                                                                                                                                       | 1                                      | 2                                             | 3                              | 4             | 1                                      | 2                         | 3                                   | 4            | 1                                   | 2                         | 3                  | 4            |
| Eastern Division                                                                                                                                                                                                               |                                        |                                               |                                |               |                                        |                           |                                     |              |                                     |                           |                    |              |
| Final Other                                                                                                                                                                                                                    | 1                                      |                                               |                                |               | 2                                      |                           |                                     |              |                                     |                           |                    |              |
| Final Other Declared Disaster                                                                                                                                                                                                  |                                        |                                               |                                |               |                                        |                           |                                     |              |                                     |                           |                    |              |
| Final Other 2nd Unit                                                                                                                                                                                                           |                                        |                                               |                                |               |                                        |                           |                                     |              |                                     |                           |                    |              |
| Final Other Interfacility Transfer                                                                                                                                                                                             |                                        |                                               |                                |               |                                        |                           |                                     |              |                                     |                           |                    |              |
| Final System Overload                                                                                                                                                                                                          | 4                                      |                                               | 5                              |               | 11                                     | 15                        | 4                                   |              | 16                                  | 4                         |                    |              |
| Final Weather                                                                                                                                                                                                                  | 9                                      |                                               | 1                              |               | 5                                      |                           |                                     |              |                                     |                           |                    |              |
| Eastern Exclusions Total                                                                                                                                                                                                       | 14                                     | 0                                             | 6                              | 0             | 18                                     | 15                        | 4                                   | 0            | 16                                  | 4                         | 0                  | 0            |
|                                                                                                                                                                                                                                |                                        | •                                             |                                |               |                                        |                           |                                     |              |                                     | •                         |                    |              |
| East Transports*                                                                                                                                                                                                               | 1802                                   | 3239                                          | 955                            | 20            | 2043                                   | 3492                      | 1063                                | 14           | 1869                                | 3378                      | 1022               | 6            |
| East Late                                                                                                                                                                                                                      | 102                                    | 30                                            | 38                             | 0             | 120                                    | 39                        | 45                                  | 1            | 111                                 | 25                        | 49                 | 0            |
|                                                                                                                                                                                                                                |                                        | •                                             |                                |               |                                        |                           |                                     |              |                                     |                           |                    |              |
| East % of Transports                                                                                                                                                                                                           | 1%                                     | 0%                                            | 1%                             | 0%            | 1%                                     | 0%                        | 0%                                  | 0%           | 1%                                  | 0%                        | 0%                 | 0%           |
|                                                                                                                                                                                                                                |                                        |                                               |                                |               |                                        |                           |                                     |              |                                     |                           |                    |              |
| East Compliance**                                                                                                                                                                                                              | 94%                                    | 99%                                           | 96%                            | 100%          | 94%                                    | 98%                       | 95%                                 | 92%          | 94%                                 | 99%                       | 95%                | 100%         |
|                                                                                                                                                                                                                                | 020/                                   | 99%                                           | 95%                            | 100%          | 93%                                    | 98%                       | 95%                                 | 92%          | 93%                                 | 99%                       | 95%                | 100%         |
| East Compliance W/O Exclusions**                                                                                                                                                                                               | 93%                                    | 3370                                          | 3370                           | 100,0         |                                        |                           |                                     |              |                                     |                           |                    |              |
| East Compliance W/O Exclusions**                                                                                                                                                                                               | 93%                                    | 3370                                          | 3370                           | 10070         | 00,1                                   |                           |                                     |              |                                     |                           |                    |              |
| East Compliance W/O Exclusions**                                                                                                                                                                                               | 93%                                    | 3370                                          | 3370                           | 10070         |                                        |                           |                                     |              |                                     |                           |                    |              |
| East Compliance W/O Exclusions**  Month                                                                                                                                                                                        | 93%                                    | 2018                                          |                                | 100,0         |                                        | 2018                      | 3-05                                |              |                                     | 2018                      | 3-06               |              |
|                                                                                                                                                                                                                                | 1                                      |                                               |                                | 4             | 1                                      | 2018                      | 3-05<br>3                           | 4            | 1                                   | 2018                      | 3-06<br>3          | 4            |
| Month                                                                                                                                                                                                                          |                                        | 2018                                          | 3-04                           |               |                                        |                           |                                     | 4            | 1                                   |                           |                    | 4            |
| Month<br>Priority                                                                                                                                                                                                              |                                        | 2018                                          | 3-04                           |               |                                        |                           |                                     | 4            | 1                                   |                           |                    | 4            |
| Month<br>Priority<br>Western Division                                                                                                                                                                                          | 1                                      | 2018                                          | 3-04                           |               | 1                                      |                           |                                     | 4            | 1                                   |                           |                    | 4            |
| Month Priority Western Division Final Other                                                                                                                                                                                    | 1                                      | 2018                                          | 3-04                           |               | 1                                      |                           |                                     | 4            | 1                                   |                           |                    | 4            |
| Month Priority Western Division Final Other Final Other Declared Disaster                                                                                                                                                      | 1                                      | 2018                                          | 3-04                           |               | 1                                      |                           |                                     | 4            | 1                                   |                           |                    | 4            |
| Month Priority Western Division Final Other Final Other Declared Disaster Final Other 2nd Unit                                                                                                                                 | 1                                      | 2018                                          | 3-04                           |               | 1                                      |                           |                                     | 4            | 1                                   |                           |                    | 4            |
| Month Priority Western Division Final Other Final Other Declared Disaster Final Other 2nd Unit Final Other Interfacility Transfer                                                                                              | 1                                      | 2018                                          | 3-04                           |               | 2                                      | 2                         | 3                                   | 4            |                                     | 2                         |                    | 4            |
| Month Priority  Western Division  Final Other Final Other Declared Disaster Final Other 2nd Unit Final Other Interfacility Transfer  Final System Overload                                                                     | 1<br>1                                 | 2018                                          | 3-04                           |               | 1<br>2                                 | 2                         | 2                                   | 4            | 9                                   | 2                         |                    | 4            |
| Month Priority  Western Division  Final Other Final Other Declared Disaster Final Other 2nd Unit Final Other Interfacility Transfer  Final System Overload Final Weather                                                       | 1<br>1<br>6<br>22                      | 2018                                          | 3-04                           | 4             | 1<br>2<br>15<br>7                      | 2                         | 2 2                                 |              | 9 21                                | 4                         | 3                  |              |
| Month Priority  Western Division  Final Other Final Other Declared Disaster Final Other 2nd Unit Final Other Interfacility Transfer  Final System Overload Final Weather                                                       | 1<br>1<br>6<br>22<br>29                | 2018<br>2<br>1<br>1<br>12<br>13               | 3-04                           | 4             | 1<br>2<br>15<br>7<br>24                | 2                         | 2 2                                 |              | 9<br>21<br><b>30</b><br>2159        | 4<br>4<br>8<br>3423       | 3                  |              |
| Month Priority  Western Division  Final Other Final Other Declared Disaster Final Other 2nd Unit Final Other Interfacility Transfer  Final System Overload Final Weather  Western Exclusions Total                             | 1<br>1<br>6<br>22<br>29                | 2018<br>2<br>1<br>1<br>12<br>13               | 3                              | 0             | 1<br>2<br>15<br>7<br>24                | 2 2                       | 2 2 4                               | 0            | 9 21 30                             | 2<br>4<br>4<br>8          | 0                  | 0            |
| Month Priority  Western Division  Final Other Final Other Declared Disaster Final Other 2nd Unit Final Other Interfacility Transfer  Final System Overload Final Weather  Western Exclusions Total                             | 1<br>1<br>6<br>22<br>29                | 2018<br>2<br>1<br>1<br>12<br>13               | <b>3 3 0</b> 764               | <b>4 0</b> 12 | 1<br>2<br>15<br>7<br>24                | 2<br>2<br>2<br>3651<br>48 | 2<br>2<br>4                         | 0            | 9<br>21<br><b>30</b><br>2159        | 4<br>4<br>8<br>3423       | <b>0</b>           | 0            |
| Month Priority  Western Division  Final Other Final Other Declared Disaster Final Other 2nd Unit Final Other Interfacility Transfer  Final System Overload Final Weather  Western Exclusions Total                             | 1<br>1<br>6<br>22<br>29<br>2072<br>233 | 2018<br>2<br>1<br>1<br>12<br>13               | <b>3 3 0</b> 764               | <b>4 0</b> 12 | 1<br>2<br>15<br>7<br>24                | 2<br>2<br>2<br>2          | 2<br>2<br>4                         | 0            | 9<br>21<br><b>30</b><br>2159        | 4<br>4<br>8<br>3423       | <b>0</b>           | 0            |
| Month Priority  Western Division  Final Other Final Other Declared Disaster Final Other 2nd Unit Final Other Interfacility Transfer  Final System Overload Final Weather  Western Exclusions Total  West Transports* West Late | 1<br>1<br>6<br>22<br>29<br>2072<br>233 | 2018<br>2<br>1<br>1<br>12<br>13<br>3389<br>68 | 3<br>3<br>0<br>764<br>44       | <b>0</b> 12 0 | 1<br>2<br>15<br>7<br>24<br>2202<br>200 | 2<br>2<br>2<br>3651<br>48 | 2<br>2<br>2<br>4<br>781<br>22       | <b>0</b> 6 0 | 9<br>21<br><b>30</b><br>2159<br>186 | 4<br>4<br>8<br>3423<br>55 | <b>0</b> 803 34 0% | 0<br>12<br>0 |
| Month Priority  Western Division  Final Other Final Other Declared Disaster Final Other 2nd Unit Final Other Interfacility Transfer  Final System Overload Final Weather  Western Exclusions Total  West Transports* West Late | 1<br>1<br>6<br>22<br>29<br>2072<br>233 | 2018<br>2<br>1<br>12<br>13<br>3389<br>68      | 3<br>3<br>0<br>764<br>44<br>0% | <b>0</b> 12 0 | 1<br>2<br>15<br>7<br>24<br>2202<br>200 | 2<br>2<br>2<br>3651<br>48 | 2<br>2<br>2<br>4<br>781<br>22<br>1% | <b>0</b> 6 0 | 9<br>21<br><b>30</b><br>2159<br>186 | 4<br>4<br>8<br>3423<br>55 | <b>0</b> 803 34 0% | <b>0</b>     |