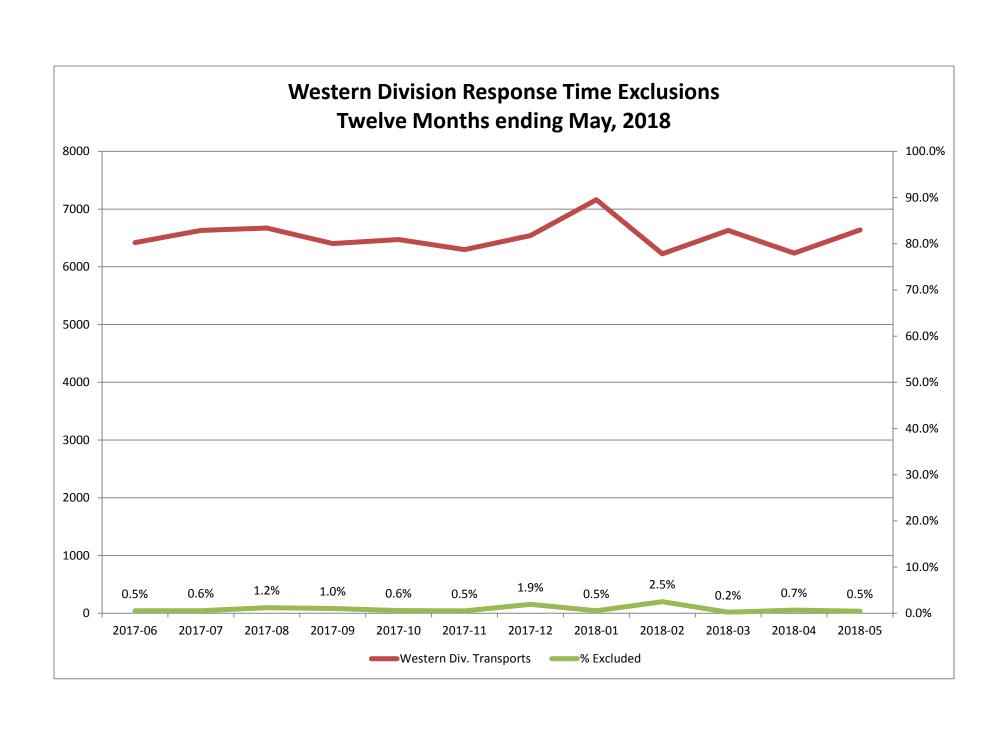

| Month                                                                                                                                                                                                |                                | 2018-03                           |                     |                 |                                   | 2018-04                                  |                        |               |                                        | 2018-05                                     |                                             |                |  |
|------------------------------------------------------------------------------------------------------------------------------------------------------------------------------------------------------|--------------------------------|-----------------------------------|---------------------|-----------------|-----------------------------------|------------------------------------------|------------------------|---------------|----------------------------------------|---------------------------------------------|---------------------------------------------|----------------|--|
| Priority                                                                                                                                                                                             | 1                              | 2                                 | 3                   | 4               | 1                                 | 2                                        | 3                      | 4             | 1                                      | 2                                           | 3                                           | 4              |  |
| Eastern Division                                                                                                                                                                                     |                                |                                   |                     |                 |                                   |                                          |                        |               |                                        |                                             |                                             |                |  |
| Final Other                                                                                                                                                                                          | 6                              | 3                                 |                     |                 | 1                                 |                                          |                        |               | 2                                      |                                             |                                             |                |  |
| Final Other Declared Disaster                                                                                                                                                                        |                                |                                   |                     |                 |                                   |                                          |                        |               |                                        |                                             |                                             |                |  |
| Final Other 2nd Unit                                                                                                                                                                                 |                                |                                   |                     |                 |                                   |                                          |                        |               |                                        |                                             |                                             |                |  |
| Final Other Interfacility Transfer                                                                                                                                                                   |                                |                                   |                     |                 |                                   |                                          |                        |               |                                        |                                             |                                             |                |  |
| Final System Overload                                                                                                                                                                                | 14                             | 10                                | 6                   |                 | 4                                 |                                          | 5                      |               | 11                                     | 15                                          | 4                                           |                |  |
| Final Weather                                                                                                                                                                                        | 2                              | 1                                 | 1                   |                 | 9                                 |                                          | 1                      |               | 5                                      |                                             |                                             |                |  |
| Eastern Exclusions Total                                                                                                                                                                             | 22                             | 14                                | 7                   | 0               | 14                                | 0                                        | 6                      | 0             | 18                                     | 15                                          | 4                                           | 0              |  |
|                                                                                                                                                                                                      |                                | •                                 |                     |                 |                                   |                                          |                        |               |                                        |                                             |                                             |                |  |
| East Transports*                                                                                                                                                                                     | 1890                           | 3286                              | 977                 | 34              | 1802                              | 3239                                     | 955                    | 20            | 2043                                   | 3492                                        | 1063                                        | 14             |  |
| East Late                                                                                                                                                                                            | 100                            | 27                                | 44                  | 0               | 102                               | 30                                       | 38                     | 0             | 120                                    | 39                                          | 45                                          | 1              |  |
|                                                                                                                                                                                                      |                                | •                                 |                     |                 |                                   |                                          | •                      |               |                                        |                                             |                                             |                |  |
| East % of Transports                                                                                                                                                                                 | 1%                             | 0%                                | 1%                  | 0%              | 1%                                | 0%                                       | 1%                     | 0%            | 1%                                     | 0%                                          | 0%                                          | 0%             |  |
|                                                                                                                                                                                                      |                                |                                   |                     |                 |                                   |                                          |                        |               |                                        |                                             |                                             |                |  |
| East Compliance**                                                                                                                                                                                    | 94%                            | 99%                               | 95%                 | 100%            | 94%                               | 99%                                      | 96%                    | 100%          | 94%                                    | 98%                                         | 95%                                         | 92%            |  |
|                                                                                                                                                                                                      | 3 . , 0                        |                                   |                     |                 |                                   |                                          |                        | 4000/         | 93%                                    | 98%                                         | 95%                                         | 92%            |  |
| East Compliance W/O Exclusions**                                                                                                                                                                     |                                | 98%                               | 94%                 | 100%            | 93%                               | 99%                                      | 95%                    | 100%          | 93%                                    | 3070                                        | 3370                                        | JZ/0           |  |
|                                                                                                                                                                                                      |                                | 98%                               | 94%                 | 100%            | 93%                               | 99%                                      | 95%                    | 100%          | 93%                                    | 3070                                        | 3370                                        | 3270           |  |
|                                                                                                                                                                                                      |                                | 98%                               | 94%                 | 100%            | 93%                               | 99%                                      | 95%                    | 100%          | 93%                                    | 3670                                        | 3370                                        | 3270           |  |
|                                                                                                                                                                                                      | 93%                            | 98%                               |                     | 100%            | 93%                               | 2018                                     |                        | 100%          | 93%                                    | 2018                                        | •                                           | 3270           |  |
| East Compliance W/O Exclusions**                                                                                                                                                                     | 93%                            |                                   |                     | 100%            | 93%                               |                                          |                        | 100%          | 93%                                    |                                             | •                                           | 4              |  |
| East Compliance W/O Exclusions**  Month                                                                                                                                                              | 93%                            | 2018                              | 3-03                |                 |                                   | 201                                      | 8-04                   |               |                                        | 2018                                        | 8-05                                        |                |  |
| East Compliance W/O Exclusions**  Month Priority                                                                                                                                                     | 93%                            | 2018                              | 3-03                |                 |                                   | 201                                      | 8-04                   |               |                                        | 2018                                        | 8-05                                        |                |  |
| East Compliance W/O Exclusions**  Month  Priority  Western Division                                                                                                                                  | 93%                            | 2018                              | 3-03                |                 | 1                                 | 201                                      | 8-04                   |               | 1                                      | 2018                                        | 8-05                                        |                |  |
| East Compliance W/O Exclusions**  Month Priority Western Division Final Other                                                                                                                        | 93%                            | 2018                              | 3-03                |                 | 1                                 | 201                                      | 8-04                   |               | 1                                      | 2018                                        | 8-05                                        |                |  |
| Month Priority Western Division Final Other Final Other Declared Disaster                                                                                                                            | 93%                            | 2018                              | 3-03                |                 | 1                                 | 201                                      | 8-04                   |               | 1                                      | 2018                                        | 8-05                                        |                |  |
| Month Priority Western Division  Final Other Final Other Declared Disaster Final Other 2nd Unit                                                                                                      | 93%                            | 2018                              | 3-03                |                 | 1                                 | 201                                      | 8-04                   |               | 1                                      | 2018                                        | 8-05                                        |                |  |
| Month Priority Western Division  Final Other Final Other Declared Disaster Final Other 2nd Unit Final Other Interfacility Transfer                                                                   | 1                              | 2018                              | 3-03                |                 | 1                                 | 2018                                     | 8-04                   |               | 2                                      | 201:                                        | 8-05                                        |                |  |
| Month Priority Western Division  Final Other Final Other Declared Disaster Final Other 2nd Unit Final Other Interfacility Transfer Final System Overload                                             | 93%<br>1<br>8<br>1             | 2018                              | 3-03                |                 | 1 1                               | 2013                                     | 8-04                   |               | 1<br>2<br>15                           | 201:                                        | 8-05                                        |                |  |
| Month Priority  Western Division  Final Other Final Other Declared Disaster Final Other 2nd Unit Final Other Interfacility Transfer  Final System Overload Final Weather                             | 93%                            | 2018                              | 3-03                | 4               | 1<br>1<br>6<br>22                 | 2018                                     | 3                      | 4             | 1 2 2 15 7                             | 2013                                        | 8-05                                        | 4              |  |
| Month Priority  Western Division  Final Other Final Other Declared Disaster Final Other 2nd Unit Final Other Interfacility Transfer  Final System Overload Final Weather                             | 93%  1  8 1 99                 | 2018                              | 3-03                | 4               | 1<br>1<br>6<br>22                 | 2018                                     | 3                      | 4             | 1 2 2 15 7                             | 2013                                        | 8-05                                        | 4              |  |
| Month Priority  Western Division  Final Other Final Other Declared Disaster Final Other 2nd Unit Final Other Interfacility Transfer  Final System Overload Final Weather  Western Exclusions Total   | 93%  1  8 1 9 2131             | 2018                              | 3-03                | 4               | 1<br>1<br>6<br>22<br>29           | 2013<br>2<br>1<br>12<br>13               | 3                      | 4             | 1<br>2<br>15<br>7<br>24                | 201:                                        | 8-05<br>3<br>2<br>2<br>4                    | 0              |  |
| Month Priority Western Division  Final Other Final Other Declared Disaster Final Other 2nd Unit Final Other Interfacility Transfer  Final System Overload Final Weather  Western Exclusions Total    | 93%  1  8 1 9 2131             | 2018<br>2<br>4<br>4<br>3626       | 3-03<br>3<br>2<br>2 | <b>4 0 22</b>   | 1<br>1<br>6<br>22<br>29           | 2013<br>2<br>1<br>12<br>13               | <b>3 0</b> 764         | <b>4 0</b> 12 | 1<br>2<br>15<br>7<br>24                | 201:<br>2<br>2<br>2<br>2<br>2               | 2<br>2<br>4                                 | <b>4 0</b> 6   |  |
| Month Priority Western Division  Final Other Final Other Declared Disaster Final Other 2nd Unit Final Other Interfacility Transfer  Final System Overload Final Weather  Western Exclusions Total    | 93%  1  8  1  93  2131  196    | 2018<br>2<br>4<br>4<br>3626       | 3-03<br>3<br>2<br>2 | <b>4 0 22</b>   | 1<br>1<br>6<br>22<br>29           | 2013<br>2<br>1<br>12<br>13               | <b>3 0</b> 764         | <b>4 0</b> 12 | 1<br>2<br>15<br>7<br>24                | 201:<br>2<br>2<br>2<br>2<br>2               | 2<br>2<br>4                                 | <b>4 0</b> 6   |  |
| Month Priority  Western Division  Final Other Final Other Declared Disaster Final Other 2nd Unit Final Other Interfacility Transfer  Final System Overload Final Weather  West Transports* West Late | 93%  1  8  1  93  2131  196    | 2018<br>2<br>4<br>4<br>3626<br>71 | 2<br>2<br>851<br>53 | <b>4 0 22 1</b> | 1<br>6<br>22<br>29<br>2072<br>233 | 2013<br>2<br>1<br>12<br>13<br>3389<br>68 | <b>8-04 3 0 764 44</b> | <b>0</b>      | 1<br>2<br>15<br>7<br>24<br>2202<br>200 | 2013<br>2<br>2<br>2<br>2<br>2<br>3651<br>48 | 8-05<br>3<br>2<br>2<br>4<br>781<br>22       | <b>4 0 6 0</b> |  |
| Month Priority  Western Division  Final Other Final Other Declared Disaster Final Other 2nd Unit Final Other Interfacility Transfer  Final System Overload Final Weather  West Transports* West Late | 93%  1  8  1  9  2131  196  0% | 2018<br>2<br>4<br>4<br>3626<br>71 | 2<br>2<br>851<br>53 | <b>4 0 22 1</b> | 1<br>6<br>22<br>29<br>2072<br>233 | 2013<br>2<br>1<br>12<br>13<br>3389<br>68 | 0<br>764<br>44         | <b>0</b>      | 1<br>2<br>15<br>7<br>24<br>2202<br>200 | 2013<br>2<br>2<br>2<br>2<br>2<br>3651<br>48 | 8-05<br>3<br>2<br>2<br>4<br>781<br>22<br>1% | <b>4 0 6 0</b> |  |