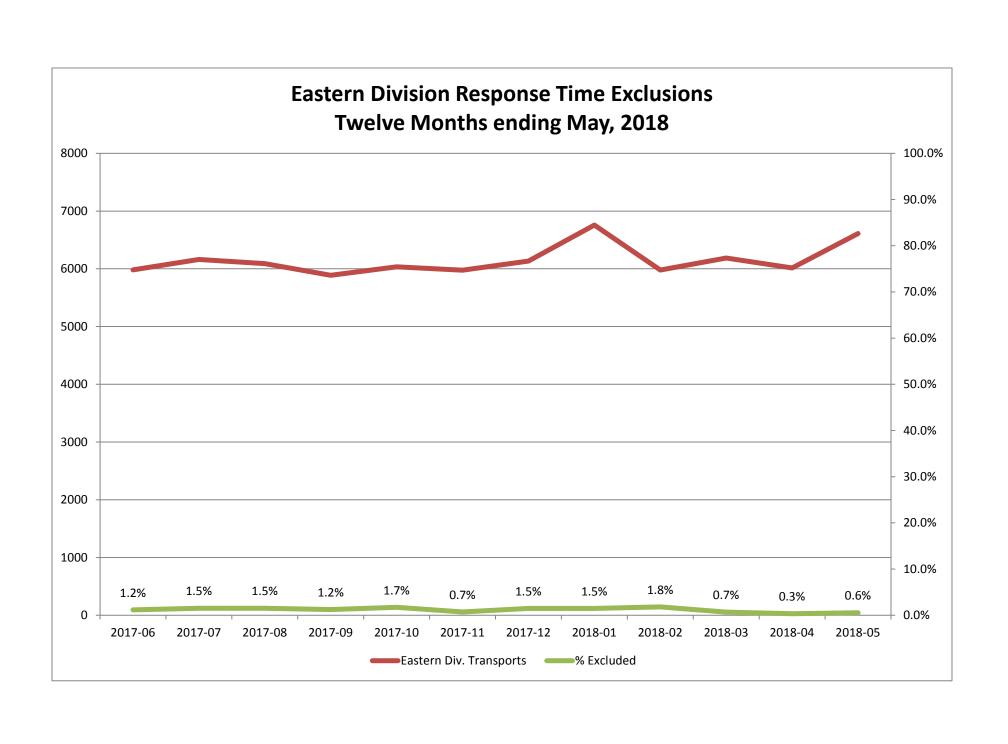

| Month                                                                                                                                                                                                |                                | 2018-03                           |                     |                 |                                   | 2018-04                                  |                        |               |                                        | 2018-05                                     |                                             |                |  |
|------------------------------------------------------------------------------------------------------------------------------------------------------------------------------------------------------|--------------------------------|-----------------------------------|---------------------|-----------------|-----------------------------------|------------------------------------------|------------------------|---------------|----------------------------------------|---------------------------------------------|---------------------------------------------|----------------|--|
| Priority                                                                                                                                                                                             | 1                              | 2                                 | 3                   | 4               | 1                                 | 2                                        | 3                      | 4             | 1                                      | 2                                           | 3                                           | 4              |  |
| Eastern Division                                                                                                                                                                                     |                                |                                   |                     |                 |                                   |                                          |                        |               |                                        |                                             |                                             |                |  |
| Final Other                                                                                                                                                                                          | 6                              | 3                                 |                     |                 | 1                                 |                                          |                        |               | 2                                      |                                             |                                             |                |  |
| Final Other Declared Disaster                                                                                                                                                                        |                                |                                   |                     |                 |                                   |                                          |                        |               |                                        |                                             |                                             |                |  |
| Final Other 2nd Unit                                                                                                                                                                                 |                                |                                   |                     |                 |                                   |                                          |                        |               |                                        |                                             |                                             |                |  |
| Final Other Interfacility Transfer                                                                                                                                                                   |                                |                                   |                     |                 |                                   |                                          |                        |               |                                        |                                             |                                             |                |  |
| Final System Overload                                                                                                                                                                                | 14                             | 10                                | 6                   |                 | 4                                 |                                          | 5                      |               | 11                                     | 15                                          | 4                                           |                |  |
| Final Weather                                                                                                                                                                                        | 2                              | 1                                 | 1                   |                 | 9                                 |                                          | 1                      |               | 5                                      |                                             |                                             |                |  |
| Eastern Exclusions Total                                                                                                                                                                             | 22                             | 14                                | 7                   | 0               | 14                                | 0                                        | 6                      | 0             | 18                                     | 15                                          | 4                                           | 0              |  |
|                                                                                                                                                                                                      |                                | •                                 |                     |                 |                                   |                                          |                        |               |                                        |                                             |                                             |                |  |
| East Transports*                                                                                                                                                                                     | 1890                           | 3286                              | 977                 | 34              | 1802                              | 3239                                     | 955                    | 20            | 2043                                   | 3492                                        | 1063                                        | 14             |  |
| East Late                                                                                                                                                                                            | 100                            | 27                                | 44                  | 0               | 102                               | 30                                       | 38                     | 0             | 120                                    | 39                                          | 45                                          | 1              |  |
|                                                                                                                                                                                                      |                                | •                                 |                     |                 |                                   |                                          | •                      |               |                                        |                                             |                                             |                |  |
| East % of Transports                                                                                                                                                                                 | 1%                             | 0%                                | 1%                  | 0%              | 1%                                | 0%                                       | 1%                     | 0%            | 1%                                     | 0%                                          | 0%                                          | 0%             |  |
|                                                                                                                                                                                                      |                                |                                   |                     |                 |                                   |                                          |                        |               |                                        |                                             |                                             |                |  |
| East Compliance**                                                                                                                                                                                    | 94%                            | 99%                               | 95%                 | 100%            | 94%                               | 99%                                      | 96%                    | 100%          | 94%                                    | 98%                                         | 95%                                         | 92%            |  |
|                                                                                                                                                                                                      | 3 . , 0                        |                                   |                     |                 |                                   |                                          |                        | 4000/         | 93%                                    | 98%                                         | 95%                                         | 92%            |  |
| East Compliance W/O Exclusions**                                                                                                                                                                     |                                | 98%                               | 94%                 | 100%            | 93%                               | 99%                                      | 95%                    | 100%          | 93%                                    | 3070                                        | 3370                                        | JZ/0           |  |
|                                                                                                                                                                                                      |                                | 98%                               | 94%                 | 100%            | 93%                               | 99%                                      | 95%                    | 100%          | 93%                                    | 3070                                        | 3370                                        | 3270           |  |
|                                                                                                                                                                                                      |                                | 98%                               | 94%                 | 100%            | 93%                               | 99%                                      | 95%                    | 100%          | 93%                                    | 3670                                        | 3370                                        | 3270           |  |
|                                                                                                                                                                                                      | 93%                            | 98%                               |                     | 100%            | 93%                               | 2018                                     |                        | 100%          | 93%                                    | 2018                                        | •                                           | 3270           |  |
| East Compliance W/O Exclusions**                                                                                                                                                                     | 93%                            |                                   |                     | 100%            | 93%                               |                                          |                        | 100%          | 93%                                    |                                             | •                                           | 4              |  |
| East Compliance W/O Exclusions**  Month                                                                                                                                                              | 93%                            | 2018                              | 3-03                |                 |                                   | 201                                      | 8-04                   |               |                                        | 2018                                        | 8-05                                        |                |  |
| East Compliance W/O Exclusions**  Month Priority                                                                                                                                                     | 93%                            | 2018                              | 3-03                |                 |                                   | 201                                      | 8-04                   |               |                                        | 2018                                        | 8-05                                        |                |  |
| East Compliance W/O Exclusions**  Month  Priority  Western Division                                                                                                                                  | 93%                            | 2018                              | 3-03                |                 | 1                                 | 201                                      | 8-04                   |               | 1                                      | 2018                                        | 8-05                                        |                |  |
| East Compliance W/O Exclusions**  Month Priority Western Division Final Other                                                                                                                        | 93%                            | 2018                              | 3-03                |                 | 1                                 | 201                                      | 8-04                   |               | 1                                      | 2018                                        | 8-05                                        |                |  |
| Month Priority Western Division Final Other Final Other Declared Disaster                                                                                                                            | 93%                            | 2018                              | 3-03                |                 | 1                                 | 201                                      | 8-04                   |               | 1                                      | 2018                                        | 8-05                                        |                |  |
| Month Priority Western Division  Final Other Final Other Declared Disaster Final Other 2nd Unit                                                                                                      | 93%                            | 2018                              | 3-03                |                 | 1                                 | 201                                      | 8-04                   |               | 1                                      | 2018                                        | 8-05                                        |                |  |
| Month Priority Western Division  Final Other Final Other Declared Disaster Final Other 2nd Unit Final Other Interfacility Transfer                                                                   | 1                              | 2018                              | 3-03                |                 | 1                                 | 2018                                     | 8-04                   |               | 2                                      | 201:                                        | 8-05                                        |                |  |
| Month Priority Western Division  Final Other Final Other Declared Disaster Final Other 2nd Unit Final Other Interfacility Transfer Final System Overload                                             | 93%<br>1<br>8<br>1             | 2018                              | 3-03                |                 | 1 1                               | 2013                                     | 8-04                   |               | 1<br>2<br>15                           | 201:                                        | 8-05                                        |                |  |
| Month Priority  Western Division  Final Other Final Other Declared Disaster Final Other 2nd Unit Final Other Interfacility Transfer  Final System Overload Final Weather                             | 93%                            | 2018                              | 3-03                | 4               | 1<br>1<br>6<br>22                 | 2018                                     | 3                      | 4             | 1 2 2 15 7                             | 2013                                        | 8-05                                        | 4              |  |
| Month Priority  Western Division  Final Other Final Other Declared Disaster Final Other 2nd Unit Final Other Interfacility Transfer  Final System Overload Final Weather                             | 93%  1  8 1 99                 | 2018                              | 3-03                | 4               | 1<br>1<br>6<br>22                 | 2018                                     | 3                      | 4             | 1 2 2 15 7                             | 2013                                        | 8-05                                        | 4              |  |
| Month Priority  Western Division  Final Other Final Other Declared Disaster Final Other 2nd Unit Final Other Interfacility Transfer  Final System Overload Final Weather  Western Exclusions Total   | 93%  1  8 1 9 2131             | 2018                              | 3-03                | 4               | 1<br>1<br>6<br>22<br>29           | 2013<br>2<br>1<br>12<br>13               | 3                      | 4             | 1<br>2<br>15<br>7<br>24                | 201:                                        | 8-05<br>3<br>2<br>2<br>4                    | 0              |  |
| Month Priority Western Division  Final Other Final Other Declared Disaster Final Other 2nd Unit Final Other Interfacility Transfer  Final System Overload Final Weather  Western Exclusions Total    | 93%  1  8 1 9 2131             | 2018<br>2<br>4<br>4<br>3626       | 3-03<br>3<br>2<br>2 | <b>4 0 22</b>   | 1<br>1<br>6<br>22<br>29           | 2013<br>2<br>1<br>12<br>13               | <b>3 0</b> 764         | <b>4 0</b> 12 | 1<br>2<br>15<br>7<br>24                | 201:<br>2<br>2<br>2<br>2<br>2               | 2<br>2<br>4                                 | <b>4 0</b> 6   |  |
| Month Priority Western Division  Final Other Final Other Declared Disaster Final Other 2nd Unit Final Other Interfacility Transfer  Final System Overload Final Weather  Western Exclusions Total    | 93%  1  8  1  93  2131  196    | 2018<br>2<br>4<br>4<br>3626       | 3-03<br>3<br>2<br>2 | <b>4 0 22</b>   | 1<br>1<br>6<br>22<br>29           | 2013<br>2<br>1<br>12<br>13               | <b>3 0</b> 764         | <b>4 0</b> 12 | 1<br>2<br>15<br>7<br>24                | 201:<br>2<br>2<br>2<br>2<br>2               | 2<br>2<br>4                                 | <b>4 0</b> 6   |  |
| Month Priority  Western Division  Final Other Final Other Declared Disaster Final Other 2nd Unit Final Other Interfacility Transfer  Final System Overload Final Weather  West Transports* West Late | 93%  1  8  1  93  2131  196    | 2018<br>2<br>4<br>4<br>3626<br>71 | 2<br>2<br>851<br>53 | <b>4 0 22 1</b> | 1<br>6<br>22<br>29<br>2072<br>233 | 2013<br>2<br>1<br>12<br>13<br>3389<br>68 | <b>8-04 3 0 764 44</b> | <b>0</b>      | 1<br>2<br>15<br>7<br>24<br>2202<br>200 | 2013<br>2<br>2<br>2<br>2<br>2<br>3651<br>48 | 8-05<br>3<br>2<br>2<br>4<br>781<br>22       | <b>4 0 6 0</b> |  |
| Month Priority  Western Division  Final Other Final Other Declared Disaster Final Other 2nd Unit Final Other Interfacility Transfer  Final System Overload Final Weather  West Transports* West Late | 93%  1  8  1  9  2131  196  0% | 2018<br>2<br>4<br>4<br>3626<br>71 | 2<br>2<br>851<br>53 | <b>4 0 22 1</b> | 1<br>6<br>22<br>29<br>2072<br>233 | 2013<br>2<br>1<br>12<br>13<br>3389<br>68 | 0<br>764<br>44         | <b>0</b>      | 1<br>2<br>15<br>7<br>24<br>2202<br>200 | 2013<br>2<br>2<br>2<br>2<br>2<br>3651<br>48 | 8-05<br>3<br>2<br>2<br>4<br>781<br>22<br>1% | <b>4 0 6 0</b> |  |