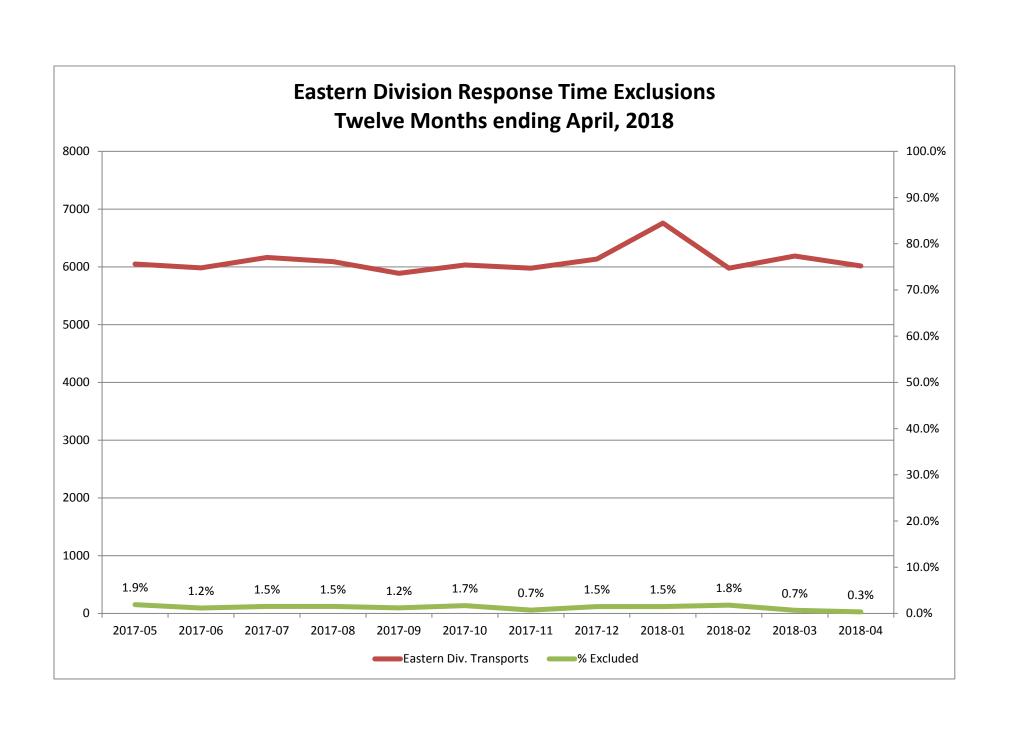

| Month                                                                                                                                                                                                | 2018-02                               |                                          |                                               |                 | 2018-03                    |                                   |                     |                 | 2018-04                                |                                          |                          |               |
|------------------------------------------------------------------------------------------------------------------------------------------------------------------------------------------------------|---------------------------------------|------------------------------------------|-----------------------------------------------|-----------------|----------------------------|-----------------------------------|---------------------|-----------------|----------------------------------------|------------------------------------------|--------------------------|---------------|
| Priority                                                                                                                                                                                             | 1                                     | 2                                        | 3                                             | 4               | 1                          | 2                                 | 3                   | 4               | 1                                      | 2                                        | 3                        | 4             |
| Eastern Division                                                                                                                                                                                     |                                       |                                          |                                               |                 |                            |                                   |                     |                 |                                        |                                          |                          |               |
| Final Other                                                                                                                                                                                          | 5                                     |                                          | 1                                             |                 | 6                          | 3                                 |                     |                 | 1                                      |                                          |                          |               |
| Final Other Declared Disaster                                                                                                                                                                        |                                       |                                          |                                               |                 |                            |                                   |                     |                 |                                        |                                          |                          |               |
| Final Other 2nd Unit                                                                                                                                                                                 |                                       |                                          |                                               |                 |                            |                                   |                     |                 |                                        |                                          |                          |               |
| Final Other Interfacility Transfer                                                                                                                                                                   |                                       |                                          |                                               |                 |                            |                                   |                     |                 |                                        |                                          |                          |               |
| Final System Overload                                                                                                                                                                                | 27                                    | 29                                       | 7                                             |                 | 14                         | 10                                | 6                   |                 | 4                                      |                                          | 5                        |               |
| Final Weather                                                                                                                                                                                        | 28                                    | 6                                        | 5                                             |                 | 2                          | 1                                 | 1                   |                 | 9                                      |                                          | 1                        |               |
| Eastern Exclusions Total                                                                                                                                                                             | 60                                    | 35                                       | 13                                            | 0               | 22                         | 14                                | 7                   | 0               | 14                                     | 0                                        | 6                        | 0             |
|                                                                                                                                                                                                      |                                       |                                          | •                                             |                 |                            |                                   |                     |                 |                                        | •                                        |                          |               |
| East Transports*                                                                                                                                                                                     | 1849                                  | 3230                                     | 888                                           | 11              | 1890                       | 3286                              | 977                 | 34              | 1802                                   | 3239                                     | 955                      | 20            |
| East Late                                                                                                                                                                                            | 180                                   | 80                                       | 109                                           | 1               | 100                        | 27                                | 44                  | 0               | 102                                    | 30                                       | 38                       | 0             |
|                                                                                                                                                                                                      |                                       |                                          | •                                             |                 |                            |                                   |                     |                 |                                        | •                                        |                          |               |
| East % of Transports                                                                                                                                                                                 | 3%                                    | 1%                                       | 1%                                            | 0%              | 1%                         | 0%                                | 1%                  | 0%              | 1%                                     | 0%                                       | 1%                       | 0%            |
|                                                                                                                                                                                                      |                                       |                                          |                                               |                 |                            |                                   |                     |                 |                                        |                                          |                          |               |
| Fact Camer !! **                                                                                                                                                                                     | 90%                                   | 97%                                      | 87%                                           | 90%             | 94%                        | 99%                               | 95%                 | 100%            | 94%                                    | 99%                                      | 96%                      | 100%          |
| East Compliance**                                                                                                                                                                                    | 3070                                  |                                          |                                               |                 |                            |                                   |                     |                 | 000/                                   | 99%                                      | OE0/                     | 100%          |
| East Compliance **  East Compliance W/O Exclusions**                                                                                                                                                 | 87%                                   | 96%                                      | 86%                                           | 90%             | 93%                        | 98%                               | 94%                 | 100%            | 93%                                    | 99%                                      | 9570                     | 10070         |
|                                                                                                                                                                                                      |                                       | 96%                                      | 86%                                           | 90%             | 93%                        | 98%                               | 94%                 | 100%            | 93%                                    | 99%                                      | 95%                      | 10070         |
|                                                                                                                                                                                                      |                                       | 96%                                      | 86%                                           | 90%             | 93%                        | 98%                               | 94%                 | 100%            | 93%                                    | 99%                                      | 9370                     | 10070         |
|                                                                                                                                                                                                      | 87%                                   | 96%                                      |                                               | 90%             | 93%                        | 98%<br><b>2018</b>                |                     | 100%            | 93%                                    | 2018                                     |                          | 10070         |
| East Compliance W/O Exclusions**                                                                                                                                                                     | 87%                                   |                                          |                                               | 90%             | 93%                        |                                   |                     | 100%            | 1                                      |                                          |                          | 4             |
| East Compliance W/O Exclusions**  Month                                                                                                                                                              | 87%                                   | 2018                                     | 3-02                                          |                 |                            | 2018                              | 3-03                |                 |                                        | 2018                                     | 3-04                     |               |
| East Compliance W/O Exclusions**  Month Priority                                                                                                                                                     | 87%                                   | 2018                                     | 3-02                                          |                 |                            | 2018                              | 3-03                |                 |                                        | 2018                                     | 3-04                     |               |
| East Compliance W/O Exclusions**  Month  Priority  Western Division                                                                                                                                  | 87%<br>1                              | 2018                                     | 3-02                                          |                 |                            | 2018                              | 3-03                |                 | 1                                      | 2018                                     | 3-04                     |               |
| East Compliance W/O Exclusions**  Month Priority Western Division Final Other                                                                                                                        | 87%<br>1                              | 2018                                     | 3-02                                          |                 |                            | 2018                              | 3-03                |                 | 1                                      | 2018                                     | 3-04                     |               |
| Month Priority Western Division Final Other Final Other Declared Disaster                                                                                                                            | 87%<br>1                              | 2018                                     | 3-02                                          |                 |                            | 2018                              | 3-03                |                 | 1                                      | 2018                                     | 3-04                     |               |
| Month Priority Western Division Final Other Final Other Declared Disaster Final Other 2nd Unit                                                                                                       | 87%<br>1                              | 2018                                     | 3-02                                          |                 |                            | 2018                              | 3-03                |                 | 1                                      | 2018                                     | 3-04                     |               |
| Month Priority Western Division  Final Other Final Other Declared Disaster Final Other 2nd Unit Final Other Interfacility Transfer                                                                   | 1<br>8                                | 2018                                     | 3-02                                          |                 | 1                          | 2018                              | 3-03                |                 | 1                                      | 2018                                     | 3-04                     |               |
| Month Priority Western Division  Final Other Final Other 2nd Unit Final Other Interfacility Transfer Final System Overload                                                                           | 1<br>8<br>8                           | 2018                                     | 3-02                                          |                 | 1                          | 2018                              | 3-03                |                 | 1 1                                    | 2018                                     | 3-04                     |               |
| Month Priority  Western Division  Final Other Final Other Declared Disaster Final Other 2nd Unit Final Other Interfacility Transfer  Final System Overload Final Weather                             | 1<br>8<br>8<br>20<br>76               | 2018                                     | 3-02                                          | 4               | 1<br>8<br>1                | 2018                              | 3-03                | 4               | 1<br>1<br>6<br>22                      | 2018                                     | 3-04                     | 4             |
| Month Priority  Western Division  Final Other Final Other Declared Disaster Final Other 2nd Unit Final Other Interfacility Transfer  Final System Overload Final Weather                             | 87%  1  8  20  76  104                | 2018<br>2<br>8<br>32<br>40               | 3-02                                          | 4               | 1<br>8<br>1                | 2018                              | 3-03<br>3<br>2<br>2 | 4               | 1<br>1<br>6<br>22<br>29                | 2018<br>2<br>2<br>1<br>1<br>12<br>13     | 3-04                     | 4             |
| Month Priority  Western Division  Final Other Final Other Declared Disaster Final Other 2nd Unit Final Other Interfacility Transfer  Final System Overload Final Weather  Western Exclusions Total   | 87%  1  8  20  76  104  2050          | 2018<br>2<br>8<br>32<br>40               | 3-02<br>3<br>1<br>11<br>11                    | 4               | 1<br>8<br>1<br>9           | 2018                              | 3-03 3 2 2 2        | 4               | 1<br>1<br>6<br>22<br>29                | 2018<br>2<br>1<br>1<br>12<br>13          | 3                        | 0             |
| Month Priority  Western Division  Final Other Final Other Declared Disaster Final Other 2nd Unit Final Other Interfacility Transfer  Final System Overload Final Weather  Western Exclusions Total   | 87%  1  8  20  76  104                | 2018<br>2<br>8<br>32<br>40               | 3-02<br>3<br>1<br>11<br>11<br>12              | <b>4 0</b> 42   | 8<br>1<br>9<br>2131        | 2018<br>2<br>4<br>4<br>3626       | 3-03<br>3<br>2<br>2 | <b>4 0 22</b>   | 1<br>1<br>6<br>22<br>29                | 2018<br>2<br>2<br>1<br>1<br>12<br>13     | 3<br>3<br>0              | <b>4 0</b> 12 |
| Month Priority  Western Division  Final Other Final Other Declared Disaster Final Other 2nd Unit Final Other Interfacility Transfer  Final System Overload Final Weather  Western Exclusions Total   | 87%  1  8  20  76  104  2050  195     | 2018<br>2<br>8<br>32<br>40               | 3-02<br>3<br>1<br>11<br>11<br>12              | <b>4 0</b> 42   | 8<br>1<br>9<br>2131        | 2018<br>2<br>4<br>4<br>3626       | 3-03<br>3<br>2<br>2 | <b>4 0 22</b>   | 1<br>1<br>6<br>22<br>29                | 2018<br>2<br>2<br>1<br>1<br>12<br>13     | 3<br>3<br>0              | <b>4 0</b> 12 |
| Month Priority  Western Division  Final Other Final Other Declared Disaster Final Other 2nd Unit Final Other Interfacility Transfer  Final System Overload Final Weather  West Transports* West Late | 87%  1  8  20  76  104  2050  195     | 2018<br>2<br>8<br>32<br>40<br>3382<br>49 | 3-02<br>3<br>1<br>11<br>11<br>12<br>751<br>67 | <b>4 0 42 3</b> | 8<br>1<br>9<br>2131<br>196 | 2018<br>2<br>4<br>4<br>3626<br>71 | 2<br>2<br>851<br>53 | <b>4 0 22 1</b> | 1<br>1<br>6<br>22<br>29<br>2072<br>233 | 2018<br>2<br>1<br>12<br>13<br>3389<br>68 | 3<br>3<br>0<br>764<br>44 | <b>0</b>      |
| Month Priority  Western Division  Final Other Final Other Declared Disaster Final Other 2nd Unit Final Other Interfacility Transfer  Final System Overload Final Weather  West Transports* West Late | 87%  1  8  20  76  104  2050  195  5% | 2018<br>2<br>8<br>32<br>40<br>3382<br>49 | 3-02<br>3<br>1<br>11<br>11<br>12<br>751<br>67 | <b>4 0 42 3</b> | 8<br>1<br>9<br>2131<br>196 | 2018<br>2<br>4<br>4<br>3626<br>71 | 2<br>2<br>851<br>53 | <b>4 0 22 1</b> | 1<br>1<br>6<br>22<br>29<br>2072<br>233 | 2018<br>2<br>1<br>12<br>13<br>3389<br>68 | 3<br>3<br>0<br>764<br>44 | <b>0</b>      |