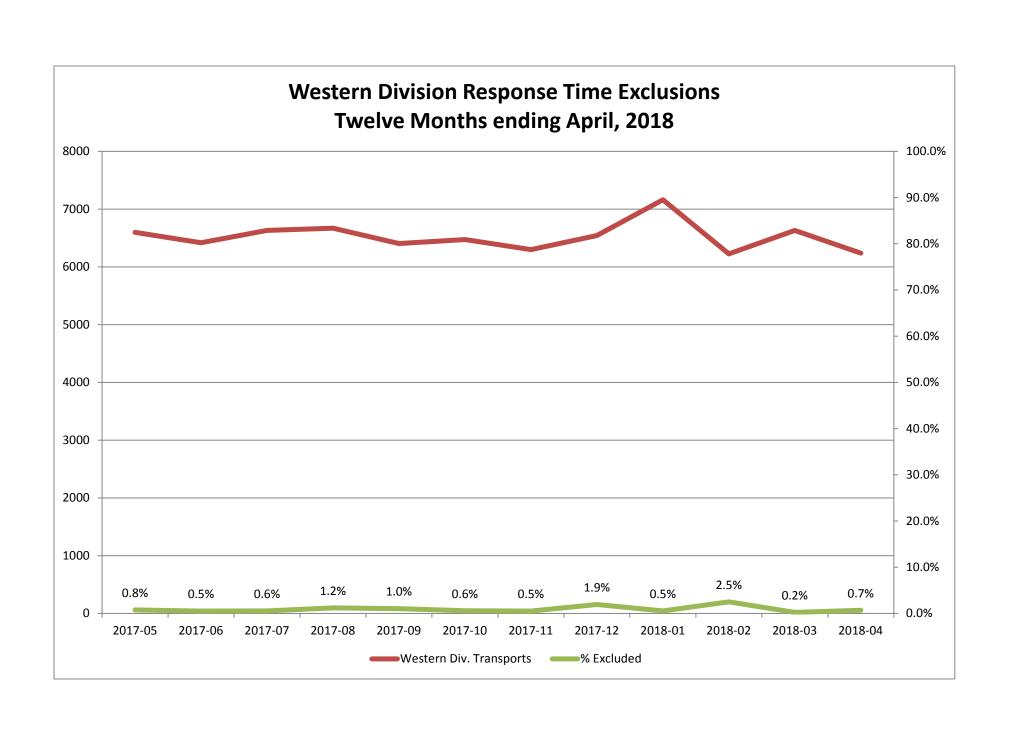

| Month                                                                                                                                                                                                | 2018-02                               |                                          |                                               |                 | 2018-03                    |                                   |                     |                 | 2018-04                                |                                          |                          |               |
|------------------------------------------------------------------------------------------------------------------------------------------------------------------------------------------------------|---------------------------------------|------------------------------------------|-----------------------------------------------|-----------------|----------------------------|-----------------------------------|---------------------|-----------------|----------------------------------------|------------------------------------------|--------------------------|---------------|
| Priority                                                                                                                                                                                             | 1                                     | 2                                        | 3                                             | 4               | 1                          | 2                                 | 3                   | 4               | 1                                      | 2                                        | 3                        | 4             |
| Eastern Division                                                                                                                                                                                     |                                       |                                          |                                               |                 |                            |                                   |                     |                 |                                        |                                          |                          |               |
| Final Other                                                                                                                                                                                          | 5                                     |                                          | 1                                             |                 | 6                          | 3                                 |                     |                 | 1                                      |                                          |                          |               |
| Final Other Declared Disaster                                                                                                                                                                        |                                       |                                          |                                               |                 |                            |                                   |                     |                 |                                        |                                          |                          |               |
| Final Other 2nd Unit                                                                                                                                                                                 |                                       |                                          |                                               |                 |                            |                                   |                     |                 |                                        |                                          |                          |               |
| Final Other Interfacility Transfer                                                                                                                                                                   |                                       |                                          |                                               |                 |                            |                                   |                     |                 |                                        |                                          |                          |               |
| Final System Overload                                                                                                                                                                                | 27                                    | 29                                       | 7                                             |                 | 14                         | 10                                | 6                   |                 | 4                                      |                                          | 5                        |               |
| Final Weather                                                                                                                                                                                        | 28                                    | 6                                        | 5                                             |                 | 2                          | 1                                 | 1                   |                 | 9                                      |                                          | 1                        |               |
| Eastern Exclusions Total                                                                                                                                                                             | 60                                    | 35                                       | 13                                            | 0               | 22                         | 14                                | 7                   | 0               | 14                                     | 0                                        | 6                        | 0             |
|                                                                                                                                                                                                      |                                       |                                          | •                                             |                 |                            |                                   |                     |                 |                                        | •                                        |                          |               |
| East Transports*                                                                                                                                                                                     | 1849                                  | 3230                                     | 888                                           | 11              | 1890                       | 3286                              | 977                 | 34              | 1802                                   | 3239                                     | 955                      | 20            |
| East Late                                                                                                                                                                                            | 180                                   | 80                                       | 109                                           | 1               | 100                        | 27                                | 44                  | 0               | 102                                    | 30                                       | 38                       | 0             |
|                                                                                                                                                                                                      |                                       |                                          | •                                             |                 |                            |                                   |                     |                 |                                        | •                                        |                          |               |
| East % of Transports                                                                                                                                                                                 | 3%                                    | 1%                                       | 1%                                            | 0%              | 1%                         | 0%                                | 1%                  | 0%              | 1%                                     | 0%                                       | 1%                       | 0%            |
|                                                                                                                                                                                                      |                                       |                                          |                                               |                 |                            |                                   |                     |                 |                                        |                                          |                          |               |
| Fact Camer !! **                                                                                                                                                                                     | 90%                                   | 97%                                      | 87%                                           | 90%             | 94%                        | 99%                               | 95%                 | 100%            | 94%                                    | 99%                                      | 96%                      | 100%          |
| East Compliance**                                                                                                                                                                                    | 3070                                  |                                          |                                               |                 |                            |                                   |                     |                 | 000/                                   | 99%                                      | OE0/                     | 100%          |
| East Compliance **  East Compliance W/O Exclusions**                                                                                                                                                 | 87%                                   | 96%                                      | 86%                                           | 90%             | 93%                        | 98%                               | 94%                 | 100%            | 93%                                    | 99%                                      | 9570                     | 10070         |
|                                                                                                                                                                                                      |                                       | 96%                                      | 86%                                           | 90%             | 93%                        | 98%                               | 94%                 | 100%            | 93%                                    | 99%                                      | 95%                      | 10070         |
|                                                                                                                                                                                                      |                                       | 96%                                      | 86%                                           | 90%             | 93%                        | 98%                               | 94%                 | 100%            | 93%                                    | 99%                                      | 9370                     | 10070         |
|                                                                                                                                                                                                      | 87%                                   | 96%                                      |                                               | 90%             | 93%                        | 98%<br><b>2018</b>                |                     | 100%            | 93%                                    | 2018                                     |                          | 10070         |
| East Compliance W/O Exclusions**                                                                                                                                                                     | 87%                                   |                                          |                                               | 90%             | 93%                        |                                   |                     | 100%            | 1                                      |                                          |                          | 4             |
| East Compliance W/O Exclusions**  Month                                                                                                                                                              | 87%                                   | 2018                                     | 3-02                                          |                 |                            | 2018                              | 3-03                |                 |                                        | 2018                                     | 3-04                     |               |
| East Compliance W/O Exclusions**  Month Priority                                                                                                                                                     | 87%                                   | 2018                                     | 3-02                                          |                 |                            | 2018                              | 3-03                |                 |                                        | 2018                                     | 3-04                     |               |
| East Compliance W/O Exclusions**  Month  Priority  Western Division                                                                                                                                  | 87%<br>1                              | 2018                                     | 3-02                                          |                 |                            | 2018                              | 3-03                |                 | 1                                      | 2018                                     | 3-04                     |               |
| East Compliance W/O Exclusions**  Month Priority Western Division Final Other                                                                                                                        | 87%<br>1                              | 2018                                     | 3-02                                          |                 |                            | 2018                              | 3-03                |                 | 1                                      | 2018                                     | 3-04                     |               |
| Month Priority Western Division Final Other Final Other Declared Disaster                                                                                                                            | 87%<br>1                              | 2018                                     | 3-02                                          |                 |                            | 2018                              | 3-03                |                 | 1                                      | 2018                                     | 3-04                     |               |
| Month Priority Western Division Final Other Final Other Declared Disaster Final Other 2nd Unit                                                                                                       | 87%<br>1                              | 2018                                     | 3-02                                          |                 |                            | 2018                              | 3-03                |                 | 1                                      | 2018                                     | 3-04                     |               |
| Month Priority Western Division  Final Other Final Other Declared Disaster Final Other 2nd Unit Final Other Interfacility Transfer                                                                   | 1<br>8                                | 2018                                     | 3-02                                          |                 | 1                          | 2018                              | 3-03                |                 | 1                                      | 2018                                     | 3-04                     |               |
| Month Priority Western Division  Final Other Final Other 2nd Unit Final Other Interfacility Transfer Final System Overload                                                                           | 1<br>8<br>8                           | 2018                                     | 3-02                                          |                 | 1                          | 2018                              | 3-03                |                 | 1 1                                    | 2018                                     | 3-04                     |               |
| Month Priority  Western Division  Final Other Final Other Declared Disaster Final Other 2nd Unit Final Other Interfacility Transfer  Final System Overload Final Weather                             | 1<br>8<br>8<br>20<br>76               | 2018                                     | 3-02                                          | 4               | 1<br>8<br>1                | 2018                              | 3-03                | 4               | 1<br>1<br>6<br>22                      | 2018                                     | 3-04                     | 4             |
| Month Priority  Western Division  Final Other Final Other Declared Disaster Final Other 2nd Unit Final Other Interfacility Transfer  Final System Overload Final Weather                             | 87%  1  8  20  76  104                | 2018<br>2<br>8<br>32<br>40               | 3-02                                          | 4               | 1<br>8<br>1                | 2018                              | 3-03<br>3<br>2<br>2 | 4               | 1<br>1<br>6<br>22<br>29                | 2018<br>2<br>2<br>1<br>1<br>12<br>13     | 3-04                     | 4             |
| Month Priority  Western Division  Final Other Final Other Declared Disaster Final Other 2nd Unit Final Other Interfacility Transfer  Final System Overload Final Weather  Western Exclusions Total   | 87%  1  8  20  76  104  2050          | 2018<br>2<br>8<br>32<br>40               | 3-02<br>3<br>1<br>11<br>11                    | 4               | 1<br>8<br>1<br>9           | 2018                              | 3-03 3 2 2 2        | 4               | 1<br>1<br>6<br>22<br>29                | 2018<br>2<br>1<br>1<br>12<br>13          | 3                        | 0             |
| Month Priority  Western Division  Final Other Final Other Declared Disaster Final Other 2nd Unit Final Other Interfacility Transfer  Final System Overload Final Weather  Western Exclusions Total   | 87%  1  8  20  76  104                | 2018<br>2<br>8<br>32<br>40               | 3-02<br>3<br>1<br>11<br>11<br>12              | <b>4 0</b> 42   | 8<br>1<br>9<br>2131        | 2018<br>2<br>4<br>4<br>3626       | 3-03<br>3<br>2<br>2 | <b>4 0 22</b>   | 1<br>1<br>6<br>22<br>29                | 2018<br>2<br>2<br>1<br>1<br>12<br>13     | 3<br>3<br>0              | <b>4 0</b> 12 |
| Month Priority  Western Division  Final Other Final Other Declared Disaster Final Other 2nd Unit Final Other Interfacility Transfer  Final System Overload Final Weather  Western Exclusions Total   | 87%  1  8  20  76  104  2050  195     | 2018<br>2<br>8<br>32<br>40               | 3-02<br>3<br>1<br>11<br>11<br>12              | <b>4 0</b> 42   | 8<br>1<br>9<br>2131        | 2018<br>2<br>4<br>4<br>3626       | 3-03<br>3<br>2<br>2 | <b>4 0 22</b>   | 1<br>1<br>6<br>22<br>29                | 2018<br>2<br>2<br>1<br>1<br>12<br>13     | 3<br>3<br>0              | <b>4 0</b> 12 |
| Month Priority  Western Division  Final Other Final Other Declared Disaster Final Other 2nd Unit Final Other Interfacility Transfer  Final System Overload Final Weather  West Transports* West Late | 87%  1  8  20  76  104  2050  195     | 2018<br>2<br>8<br>32<br>40<br>3382<br>49 | 3-02<br>3<br>1<br>11<br>11<br>12<br>751<br>67 | <b>4 0 42 3</b> | 8<br>1<br>9<br>2131<br>196 | 2018<br>2<br>4<br>4<br>3626<br>71 | 2<br>2<br>851<br>53 | <b>4 0 22 1</b> | 1<br>1<br>6<br>22<br>29<br>2072<br>233 | 2018<br>2<br>1<br>12<br>13<br>3389<br>68 | 3<br>3<br>0<br>764<br>44 | <b>0</b>      |
| Month Priority  Western Division  Final Other Final Other Declared Disaster Final Other 2nd Unit Final Other Interfacility Transfer  Final System Overload Final Weather  West Transports* West Late | 87%  1  8  20  76  104  2050  195  5% | 2018<br>2<br>8<br>32<br>40<br>3382<br>49 | 3-02<br>3<br>1<br>11<br>11<br>12<br>751<br>67 | <b>4 0 42 3</b> | 8<br>1<br>9<br>2131<br>196 | 2018<br>2<br>4<br>4<br>3626<br>71 | 2<br>2<br>851<br>53 | <b>4 0 22 1</b> | 1<br>1<br>6<br>22<br>29<br>2072<br>233 | 2018<br>2<br>1<br>12<br>13<br>3389<br>68 | 3<br>3<br>0<br>764<br>44 | <b>0</b>      |