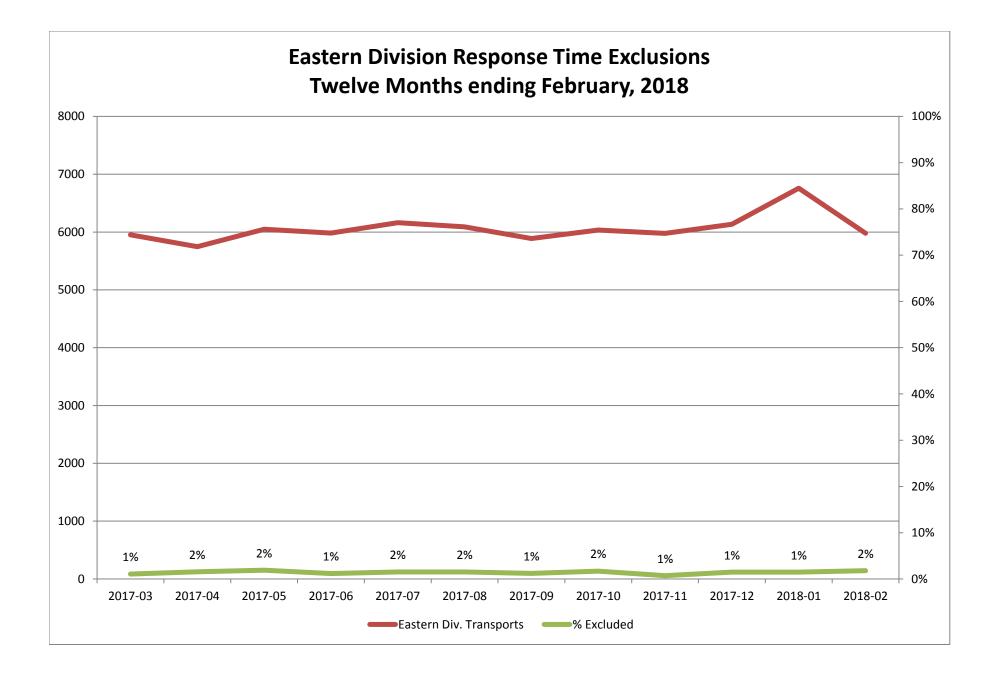

## Response Time Exclusion Summary Report Three Months ending February, 2018

| Month                                                                                                                                                                                                                                                   | 2017-12                            |                             |                                                    |                                 | 2018-01                                     |                                  |                                  |                            | 2018-02                                  |                                               |                                              |                            |
|---------------------------------------------------------------------------------------------------------------------------------------------------------------------------------------------------------------------------------------------------------|------------------------------------|-----------------------------|----------------------------------------------------|---------------------------------|---------------------------------------------|----------------------------------|----------------------------------|----------------------------|------------------------------------------|-----------------------------------------------|----------------------------------------------|----------------------------|
| Priority                                                                                                                                                                                                                                                | 1                                  | 2                           | 3                                                  | 4                               | 1                                           | 2                                | 3                                | 4                          | 1                                        | 2                                             | 3                                            | 4                          |
| Eastern Division                                                                                                                                                                                                                                        |                                    |                             |                                                    |                                 |                                             |                                  |                                  |                            |                                          |                                               |                                              |                            |
| Final Other                                                                                                                                                                                                                                             | 2                                  | 1                           | 1                                                  | 1                               | 10                                          |                                  | 6                                |                            | 5                                        |                                               | 1                                            |                            |
| Final Other Declared Disaster                                                                                                                                                                                                                           |                                    |                             |                                                    |                                 |                                             |                                  |                                  |                            |                                          |                                               |                                              |                            |
| Final Other 2nd Unit                                                                                                                                                                                                                                    |                                    |                             |                                                    |                                 |                                             |                                  |                                  |                            |                                          |                                               |                                              |                            |
| Final Other Interfacility Transfer                                                                                                                                                                                                                      |                                    |                             |                                                    |                                 |                                             |                                  |                                  |                            |                                          |                                               |                                              |                            |
| Final System Overload                                                                                                                                                                                                                                   | 24                                 | 13                          | 14                                                 | 1                               | 29                                          | 24                               | 27                               |                            | 27                                       | 29                                            | 7                                            |                            |
| Final Weather                                                                                                                                                                                                                                           | 23                                 | 4                           | 7                                                  |                                 | 1                                           | 3                                |                                  |                            | 28                                       | 6                                             | 5                                            |                            |
| Eastern Exclusions Total                                                                                                                                                                                                                                | 49                                 | 18                          | 22                                                 | 2                               | 40                                          | 27                               | 33                               | 0                          | 60                                       | 35                                            | 13                                           | 0                          |
|                                                                                                                                                                                                                                                         |                                    |                             |                                                    |                                 |                                             |                                  |                                  |                            |                                          |                                               | ·                                            |                            |
| East Transports*                                                                                                                                                                                                                                        | 1897                               | 3287                        | 935                                                | 16                              | 2112                                        | 3633                             | 995                              | 18                         | 1849                                     | 3230                                          | 888                                          | 11                         |
| East Late                                                                                                                                                                                                                                               | 153                                | 55                          | 78                                                 | 2                               | 212                                         | 65                               | 91                               | 0                          | 180                                      | 80                                            | 109                                          | 1                          |
|                                                                                                                                                                                                                                                         |                                    |                             |                                                    |                                 |                                             |                                  |                                  |                            |                                          |                                               |                                              |                            |
| East % of Transports                                                                                                                                                                                                                                    | 3%                                 | 1%                          | 2%                                                 | 0%                              | 2%                                          | 1%                               | 3%                               | 0%                         | 3%                                       | 1%                                            | 1%                                           | 0%                         |
|                                                                                                                                                                                                                                                         |                                    |                             |                                                    |                                 |                                             |                                  |                                  |                            |                                          |                                               |                                              |                            |
| East Compliance**                                                                                                                                                                                                                                       | 91%                                | 98%                         | 91%                                                | 87%                             | 89%                                         | 98%                              | 90%                              | 100%                       | 90%                                      | 97%                                           | 87%                                          | 90%                        |
|                                                                                                                                                                                                                                                         |                                    |                             |                                                    |                                 |                                             | 070/                             | 070/                             | 100%                       | 87%                                      | 96%                                           | 86%                                          | 90%                        |
| East Compliance W/O Exclusions**                                                                                                                                                                                                                        | 89%                                | 97%                         | 89%                                                | 77%                             | 88%                                         | 97%                              | 8/%                              | 100%                       | 0170                                     | 5070                                          |                                              |                            |
| -                                                                                                                                                                                                                                                       | 89%                                | 97%                         | 89%                                                | 77%                             | 88%                                         | 97%                              | 87%                              | 100%                       | 0170                                     | 5070                                          |                                              |                            |
| -                                                                                                                                                                                                                                                       | 89%                                | 97%                         | 89%                                                | 77%                             | 88%                                         | 97%                              | 87%                              | 100%                       | 0770                                     | 5070                                          |                                              |                            |
| -                                                                                                                                                                                                                                                       | 89%                                | 97%<br><b>2017</b>          |                                                    | 77%                             | 88%                                         | 97%<br>2018                      |                                  | 100%                       | 0770                                     | 2018                                          |                                              |                            |
| East Compliance W/O Exclusions**                                                                                                                                                                                                                        | 89%                                |                             |                                                    | 77%                             | 88%                                         |                                  |                                  | 100%                       | 1                                        | 1                                             |                                              | 4                          |
| East Compliance W/O Exclusions**<br>Month                                                                                                                                                                                                               |                                    | 2017                        | /-12                                               |                                 |                                             | 2018                             | 3-01                             |                            |                                          | 2018                                          | 3-02                                         |                            |
| East Compliance W/O Exclusions**<br>Month<br>Priority                                                                                                                                                                                                   |                                    | 2017                        | /-12                                               |                                 |                                             | 2018                             | 3-01                             |                            |                                          | 2018                                          | 3-02                                         |                            |
| East Compliance W/O Exclusions**<br>Month<br>Priority<br>Western Division                                                                                                                                                                               |                                    | 2017                        | /-12                                               |                                 | 1                                           | 2018                             | 3-01                             |                            | 1                                        | 2018                                          | 3-02                                         |                            |
| East Compliance W/O Exclusions**<br>Month<br>Priority<br>Western Division<br>Final Other                                                                                                                                                                |                                    | 2017                        | /-12                                               |                                 | 1                                           | 2018                             | 3-01                             |                            | 1                                        | 2018                                          | 3-02                                         |                            |
| East Compliance W/O Exclusions** Month Priority Western Division Final Other Final Other Declared Disaster                                                                                                                                              |                                    | 2017                        | /-12                                               |                                 | 1                                           | 2018                             | 3-01                             |                            | 1                                        | 2018                                          | 3-02                                         |                            |
| East Compliance W/O Exclusions** Month Priority Western Division Final Other Final Other Declared Disaster Final Other 2nd Unit                                                                                                                         |                                    | 2017                        | /-12                                               |                                 | 1                                           | 2018                             | 3-01                             |                            | 1                                        | 2018                                          | 3-02                                         |                            |
| East Compliance W/O Exclusions** Month Priority Western Division Final Other Final Other Declared Disaster Final Other 2nd Unit Final Other Interfacility Transfer                                                                                      |                                    | 2017<br>2                   | 7-12<br>3                                          |                                 | 1<br>7                                      | 2018                             | 3-01                             |                            | <br>                                     | 2018                                          | 3-02                                         |                            |
| East Compliance W/O Exclusions** Month Priority Western Division Final Other Final Other Declared Disaster Final Other 2nd Unit Final Other Interfacility Transfer Final System Overload                                                                | 1                                  | 2017 2                      | 7-12<br>3<br>1                                     |                                 | 1<br>7<br>20                                | 2018                             | 3-01                             |                            | 1<br>8<br>20                             | 2018                                          | 3-02                                         |                            |
| East Compliance W/O Exclusions** Month Priority Western Division Final Other Final Other Declared Disaster Final Other 2nd Unit Final Other Interfacility Transfer Final Other Interfacility Transfer Final System Overload Final Weather               | 1<br>24<br>49<br>73                | 2017<br>2<br>10<br>30<br>40 | 7-12<br>3<br>1<br>12                               | 4                               | 1<br>7<br>20<br>2                           | 2018                             | 3-01<br>3<br>3<br>3              | 4                          | 1<br>8<br>20<br>76                       | 2018<br>2<br>3<br>8<br>32<br>40               | 3-02<br>3<br>1<br>1                          | 4                          |
| East Compliance W/O Exclusions** Month Priority Western Division Final Other Final Other Declared Disaster Final Other 2nd Unit Final Other Interfacility Transfer Final Other Interfacility Transfer Final System Overload Final Weather               | 1<br>24<br>49                      | 2017<br>2<br>10<br>30<br>40 | 7-12<br>3<br>1<br>12                               | 4                               | 1<br>7<br>20<br>2                           | 2018                             | 3-01<br>3<br>3<br>3              | 4                          | 1<br>8<br>20<br>76                       | 2018<br>2<br>8<br>32                          | 3-02<br>3<br>1<br>1                          | 4                          |
| East Compliance W/O Exclusions** Month Priority Western Division Final Other Final Other Declared Disaster Final Other 2nd Unit Final Other Interfacility Transfer Final System Overload Final Weather Western Exclusions Total                         | 1<br>24<br>49<br>73                | 2017<br>2<br>10<br>30<br>40 | 7-12<br>3<br>1<br>12<br>13                         | 4                               | 1<br>7<br>20<br>2<br>29                     | 2018<br>2<br>7<br>7<br>7         | 3-01<br>3<br>3<br>3<br>3         | 4                          | 1<br>8<br>20<br>76<br>104                | 2018<br>2<br>3<br>8<br>32<br>40               | 3-02<br>3<br>1<br>11<br>12                   | 4                          |
| East Compliance W/O Exclusions** Month Priority Western Division Final Other Final Other Declared Disaster Final Other 2nd Unit Final Other Interfacility Transfer Final System Overload Final Weather Western Exclusions Total West Transports*        | 1<br>24<br>49<br>73<br>2322        | 2017<br>2<br>10<br>30<br>40 | 7-12<br>3<br>1<br>1<br>12<br>13<br>753             | <b>4</b><br><b>0</b><br>16      | 1<br>7<br>20<br>29<br>2445                  | 2018<br>2<br>7<br>7<br>7<br>3838 | 3-01<br>3<br>3<br>3<br>3<br>860  | <b>4</b><br><b>0</b><br>19 | 1<br>8<br>20<br>76<br>104<br>2050        | 2018<br>2<br>40<br>3382                       | 3-02<br>3<br>1<br>1<br>11<br>11<br>751       | <b>4</b><br><b>0</b><br>42 |
| East Compliance W/O Exclusions** Month Priority Western Division Final Other Final Other Declared Disaster Final Other 2nd Unit Final Other Interfacility Transfer Final System Overload Final Weather Western Exclusions Total West Transports*        | 1<br>24<br>49<br>73<br>2322        | 2017<br>2<br>10<br>30<br>40 | 7-12<br>3<br>1<br>1<br>12<br>13<br>753             | <b>4</b><br><b>0</b><br>16      | 1<br>7<br>20<br>29<br>2445                  | 2018<br>2<br>7<br>7<br>7<br>3838 | 3-01<br>3<br>3<br>3<br>3<br>860  | <b>4</b><br><b>0</b><br>19 | 1<br>8<br>20<br>76<br>104<br>2050        | 2018<br>2<br>40<br>3382                       | 3-02<br>3<br>1<br>1<br>11<br>11<br>751       | <b>4</b><br><b>0</b><br>42 |
| East Compliance W/O Exclusions** Month Priority Western Division Final Other Final Other Declared Disaster Final Other Interfacility Transfer Final Other Interfacility Transfer Final System Overload Final Weather Western Exclusions Total West Late | 1<br>24<br>49<br>73<br>2322<br>240 | 2017<br>2<br>               | <b>7-12 3 1 1 12 13</b> 753 29                     | <b>4</b><br><b>0</b><br>16<br>0 | 1<br>7<br>20<br>2<br>2<br>29<br>2445<br>270 | 2018<br>2<br>                    | 3-01<br>3<br>3<br>3<br>860<br>71 | 4<br>0<br>19<br>2          | 1<br>8<br>20<br>76<br>104<br>2050<br>195 | 2018<br>2<br>3<br>8<br>32<br>40<br>3382<br>49 | 3-02<br>3<br>1<br>1<br>11<br>12<br>751<br>67 | 4<br>0<br>42<br>3          |
| East Compliance W/O Exclusions** Month Priority Western Division Final Other Final Other Declared Disaster Final Other Interfacility Transfer Final Other Interfacility Transfer Final System Overload Final Weather Western Exclusions Total West Late | 1<br>24<br>49<br>73<br>2322<br>240 | 2017<br>2<br>               | 7-12<br>3<br>1<br>1<br>12<br>13<br>753<br>29<br>2% | <b>4</b><br><b>0</b><br>16<br>0 | 1<br>7<br>20<br>2<br>29<br>2445<br>270      | 2018<br>2<br>                    | 3-01<br>3<br>3<br>3<br>860<br>71 | 4<br>0<br>19<br>2          | 1<br>8<br>20<br>76<br>104<br>2050<br>195 | 2018<br>2<br>3<br>8<br>32<br>40<br>3382<br>49 | 3-02<br>3<br>1<br>1<br>11<br>12<br>751<br>67 | 4<br>0<br>42<br>3          |