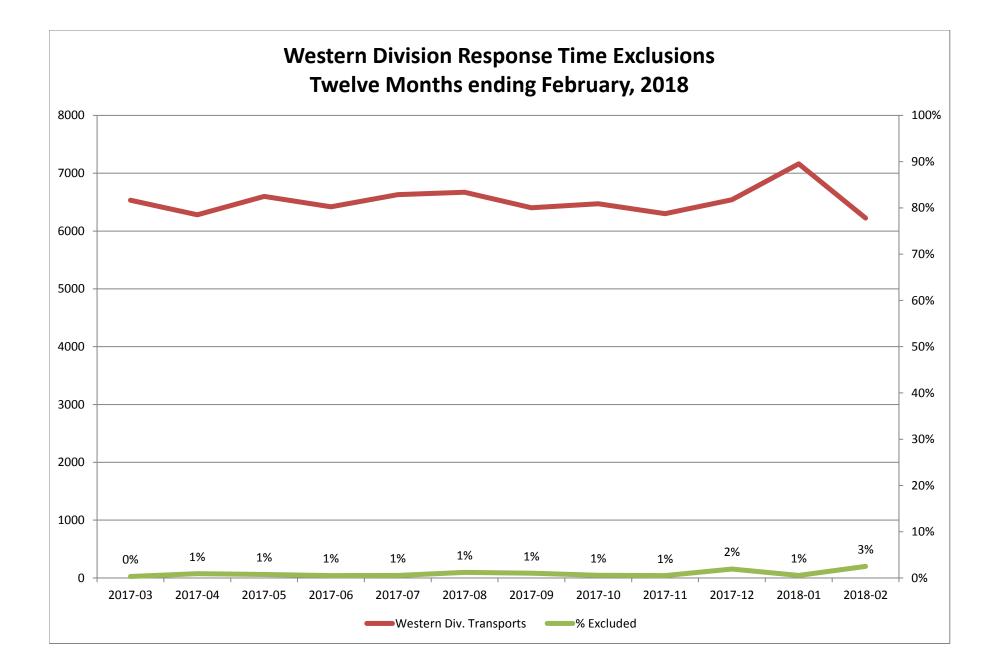

## Response Time Exclusion Summary Report Three Months ending February, 2018

| Month                                                                                                                                                                                                                                                   | 2017-12                            |                             |                                                    |                                 | 2018-01                                     |                                  |                                  |                            | 2018-02                                  |                                               |                                              |                            |
|---------------------------------------------------------------------------------------------------------------------------------------------------------------------------------------------------------------------------------------------------------|------------------------------------|-----------------------------|----------------------------------------------------|---------------------------------|---------------------------------------------|----------------------------------|----------------------------------|----------------------------|------------------------------------------|-----------------------------------------------|----------------------------------------------|----------------------------|
| Priority                                                                                                                                                                                                                                                | 1                                  | 2                           | 3                                                  | 4                               | 1                                           | 2                                | 3                                | 4                          | 1                                        | 2                                             | 3                                            | 4                          |
| Eastern Division                                                                                                                                                                                                                                        |                                    |                             |                                                    |                                 |                                             |                                  |                                  |                            |                                          |                                               |                                              |                            |
| Final Other                                                                                                                                                                                                                                             | 2                                  | 1                           | 1                                                  | 1                               | 10                                          |                                  | 6                                |                            | 5                                        |                                               | 1                                            |                            |
| Final Other Declared Disaster                                                                                                                                                                                                                           |                                    |                             |                                                    |                                 |                                             |                                  |                                  |                            |                                          |                                               |                                              |                            |
| Final Other 2nd Unit                                                                                                                                                                                                                                    |                                    |                             |                                                    |                                 |                                             |                                  |                                  |                            |                                          |                                               |                                              |                            |
| Final Other Interfacility Transfer                                                                                                                                                                                                                      |                                    |                             |                                                    |                                 |                                             |                                  |                                  |                            |                                          |                                               |                                              |                            |
| Final System Overload                                                                                                                                                                                                                                   | 24                                 | 13                          | 14                                                 | 1                               | 29                                          | 24                               | 27                               |                            | 27                                       | 29                                            | 7                                            |                            |
| Final Weather                                                                                                                                                                                                                                           | 23                                 | 4                           | 7                                                  |                                 | 1                                           | 3                                |                                  |                            | 28                                       | 6                                             | 5                                            |                            |
| Eastern Exclusions Total                                                                                                                                                                                                                                | 49                                 | 18                          | 22                                                 | 2                               | 40                                          | 27                               | 33                               | 0                          | 60                                       | 35                                            | 13                                           | 0                          |
|                                                                                                                                                                                                                                                         |                                    |                             |                                                    |                                 |                                             |                                  |                                  |                            |                                          |                                               | ·                                            |                            |
| East Transports*                                                                                                                                                                                                                                        | 1897                               | 3287                        | 935                                                | 16                              | 2112                                        | 3633                             | 995                              | 18                         | 1849                                     | 3230                                          | 888                                          | 11                         |
| East Late                                                                                                                                                                                                                                               | 153                                | 55                          | 78                                                 | 2                               | 212                                         | 65                               | 91                               | 0                          | 180                                      | 80                                            | 109                                          | 1                          |
|                                                                                                                                                                                                                                                         |                                    |                             |                                                    |                                 |                                             |                                  |                                  |                            |                                          |                                               |                                              |                            |
| East % of Transports                                                                                                                                                                                                                                    | 3%                                 | 1%                          | 2%                                                 | 0%                              | 2%                                          | 1%                               | 3%                               | 0%                         | 3%                                       | 1%                                            | 1%                                           | 0%                         |
|                                                                                                                                                                                                                                                         |                                    |                             |                                                    |                                 |                                             |                                  |                                  |                            |                                          |                                               |                                              |                            |
| East Compliance**                                                                                                                                                                                                                                       | 91%                                | 98%                         | 91%                                                | 87%                             | 89%                                         | 98%                              | 90%                              | 100%                       | 90%                                      | 97%                                           | 87%                                          | 90%                        |
|                                                                                                                                                                                                                                                         |                                    |                             |                                                    |                                 |                                             | 070/                             | 070/                             | 100%                       | 87%                                      | 96%                                           | 86%                                          | 90%                        |
| East Compliance W/O Exclusions**                                                                                                                                                                                                                        | 89%                                | 97%                         | 89%                                                | 77%                             | 88%                                         | 97%                              | 8/%                              | 100%                       | 0170                                     | 5070                                          |                                              |                            |
| -                                                                                                                                                                                                                                                       | 89%                                | 97%                         | 89%                                                | 77%                             | 88%                                         | 97%                              | 87%                              | 100%                       | 0170                                     | 5070                                          |                                              |                            |
| -                                                                                                                                                                                                                                                       | 89%                                | 97%                         | 89%                                                | 77%                             | 88%                                         | 97%                              | 87%                              | 100%                       | 0770                                     | 5070                                          |                                              |                            |
| -                                                                                                                                                                                                                                                       | 89%                                | 97%<br><b>2017</b>          |                                                    | 77%                             | 88%                                         | 97%<br>2018                      |                                  | 100%                       | 0770                                     | 2018                                          |                                              |                            |
| East Compliance W/O Exclusions**                                                                                                                                                                                                                        | 89%                                |                             |                                                    | 77%                             | 88%                                         |                                  |                                  | 100%                       | 1                                        | 1                                             |                                              | 4                          |
| East Compliance W/O Exclusions**<br>Month                                                                                                                                                                                                               |                                    | 2017                        | /-12                                               |                                 |                                             | 2018                             | 3-01                             |                            |                                          | 2018                                          | 3-02                                         |                            |
| East Compliance W/O Exclusions**<br>Month<br>Priority                                                                                                                                                                                                   |                                    | 2017                        | /-12                                               |                                 |                                             | 2018                             | 3-01                             |                            |                                          | 2018                                          | 3-02                                         |                            |
| East Compliance W/O Exclusions**<br>Month<br>Priority<br>Western Division                                                                                                                                                                               |                                    | 2017                        | /-12                                               |                                 | 1                                           | 2018                             | 3-01                             |                            | 1                                        | 2018                                          | 3-02                                         |                            |
| East Compliance W/O Exclusions**<br>Month<br>Priority<br>Western Division<br>Final Other                                                                                                                                                                |                                    | 2017                        | /-12                                               |                                 | 1                                           | 2018                             | 3-01                             |                            | 1                                        | 2018                                          | 3-02                                         |                            |
| East Compliance W/O Exclusions** Month Priority Western Division Final Other Final Other Declared Disaster                                                                                                                                              |                                    | 2017                        | /-12                                               |                                 | 1                                           | 2018                             | 3-01                             |                            | 1                                        | 2018                                          | 3-02                                         |                            |
| East Compliance W/O Exclusions** Month Priority Western Division Final Other Final Other Declared Disaster Final Other 2nd Unit                                                                                                                         |                                    | 2017                        | /-12                                               |                                 | 1                                           | 2018                             | 3-01                             |                            | 1                                        | 2018                                          | 3-02                                         |                            |
| East Compliance W/O Exclusions** Month Priority Western Division Final Other Final Other Declared Disaster Final Other 2nd Unit Final Other Interfacility Transfer                                                                                      |                                    | 2017<br>2                   | 7-12<br>3                                          |                                 | 1<br>7                                      | 2018                             | 3-01                             |                            | <br>                                     | 2018                                          | 3-02                                         |                            |
| East Compliance W/O Exclusions** Month Priority Western Division Final Other Final Other Declared Disaster Final Other 2nd Unit Final Other Interfacility Transfer Final System Overload                                                                | 1                                  | 2017 2                      | 7-12<br>3<br>1                                     |                                 | 1<br>7<br>20                                | 2018                             | 3-01                             |                            | 1<br>8<br>20                             | 2018                                          | 3-02                                         |                            |
| East Compliance W/O Exclusions** Month Priority Western Division Final Other Final Other Declared Disaster Final Other 2nd Unit Final Other Interfacility Transfer Final Other Interfacility Transfer Final System Overload Final Weather               | 1<br>24<br>49<br>73                | 2017<br>2<br>10<br>30<br>40 | 7-12<br>3<br>1<br>12                               | 4                               | 1<br>7<br>20<br>2                           | 2018                             | 3-01<br>3<br>3<br>3              | 4                          | 1<br>8<br>20<br>76                       | 2018<br>2<br>3<br>8<br>32<br>40               | 3-02<br>3<br>1<br>1                          | 4                          |
| East Compliance W/O Exclusions** Month Priority Western Division Final Other Final Other Declared Disaster Final Other 2nd Unit Final Other Interfacility Transfer Final Other Interfacility Transfer Final System Overload Final Weather               | 1<br>24<br>49                      | 2017<br>2<br>10<br>30<br>40 | 7-12<br>3<br>1<br>12                               | 4                               | 1<br>7<br>20<br>2                           | 2018                             | 3-01<br>3<br>3<br>3              | 4                          | 1<br>8<br>20<br>76                       | 2018<br>2<br>8<br>32                          | 3-02<br>3<br>1<br>1                          | 4                          |
| East Compliance W/O Exclusions** Month Priority Western Division Final Other Final Other Declared Disaster Final Other 2nd Unit Final Other Interfacility Transfer Final System Overload Final Weather Western Exclusions Total                         | 1<br>24<br>49<br>73                | 2017<br>2<br>10<br>30<br>40 | 7-12<br>3<br>1<br>12<br>13                         | 4                               | 1<br>7<br>20<br>2<br>29                     | 2018<br>2<br>7<br>7<br>7         | 3-01<br>3<br>3<br>3<br>3         | 4                          | 1<br>8<br>20<br>76<br>104                | 2018<br>2<br>3<br>8<br>32<br>40               | 3-02<br>3<br>1<br>11<br>12                   | 4                          |
| East Compliance W/O Exclusions** Month Priority Western Division Final Other Final Other Declared Disaster Final Other 2nd Unit Final Other Interfacility Transfer Final System Overload Final Weather Western Exclusions Total West Transports*        | 1<br>24<br>49<br>73<br>2322        | 2017<br>2<br>10<br>30<br>40 | 7-12<br>3<br>1<br>1<br>12<br>13<br>753             | <b>4</b><br><b>0</b><br>16      | 1<br>7<br>20<br>29<br>2445                  | 2018<br>2<br>7<br>7<br>7<br>3838 | 3-01<br>3<br>3<br>3<br>3<br>860  | <b>4</b><br><b>0</b><br>19 | 1<br>8<br>20<br>76<br>104<br>2050        | 2018<br>2<br>40<br>3382                       | 3-02<br>3<br>1<br>1<br>11<br>11<br>751       | <b>4</b><br><b>0</b><br>42 |
| East Compliance W/O Exclusions** Month Priority Western Division Final Other Final Other Declared Disaster Final Other 2nd Unit Final Other Interfacility Transfer Final System Overload Final Weather Western Exclusions Total West Transports*        | 1<br>24<br>49<br>73<br>2322        | 2017<br>2<br>10<br>30<br>40 | 7-12<br>3<br>1<br>1<br>12<br>13<br>753             | <b>4</b><br><b>0</b><br>16      | 1<br>7<br>20<br>29<br>2445                  | 2018<br>2<br>7<br>7<br>7<br>3838 | 3-01<br>3<br>3<br>3<br>3<br>860  | <b>4</b><br><b>0</b><br>19 | 1<br>8<br>20<br>76<br>104<br>2050        | 2018<br>2<br>40<br>3382                       | 3-02<br>3<br>1<br>1<br>11<br>11<br>751       | <b>4</b><br><b>0</b><br>42 |
| East Compliance W/O Exclusions** Month Priority Western Division Final Other Final Other Declared Disaster Final Other Interfacility Transfer Final Other Interfacility Transfer Final System Overload Final Weather Western Exclusions Total West Late | 1<br>24<br>49<br>73<br>2322<br>240 | 2017<br>2<br>               | <b>7-12 3 1 1 12 13</b> 753 29                     | <b>4</b><br><b>0</b><br>16<br>0 | 1<br>7<br>20<br>2<br>2<br>29<br>2445<br>270 | 2018<br>2<br>                    | 3-01<br>3<br>3<br>3<br>860<br>71 | 4<br>0<br>19<br>2          | 1<br>8<br>20<br>76<br>104<br>2050<br>195 | 2018<br>2<br>3<br>8<br>32<br>40<br>3382<br>49 | 3-02<br>3<br>1<br>1<br>11<br>12<br>751<br>67 | 4<br>0<br>42<br>3          |
| East Compliance W/O Exclusions** Month Priority Western Division Final Other Final Other Declared Disaster Final Other Interfacility Transfer Final Other Interfacility Transfer Final System Overload Final Weather Western Exclusions Total West Late | 1<br>24<br>49<br>73<br>2322<br>240 | 2017<br>2<br>               | 7-12<br>3<br>1<br>1<br>12<br>13<br>753<br>29<br>2% | <b>4</b><br><b>0</b><br>16<br>0 | 1<br>7<br>20<br>2<br>29<br>2445<br>270      | 2018<br>2<br>                    | 3-01<br>3<br>3<br>3<br>860<br>71 | 4<br>0<br>19<br>2          | 1<br>8<br>20<br>76<br>104<br>2050<br>195 | 2018<br>2<br>3<br>8<br>32<br>40<br>3382<br>49 | 3-02<br>3<br>1<br>1<br>11<br>12<br>751<br>67 | 4<br>0<br>42<br>3          |