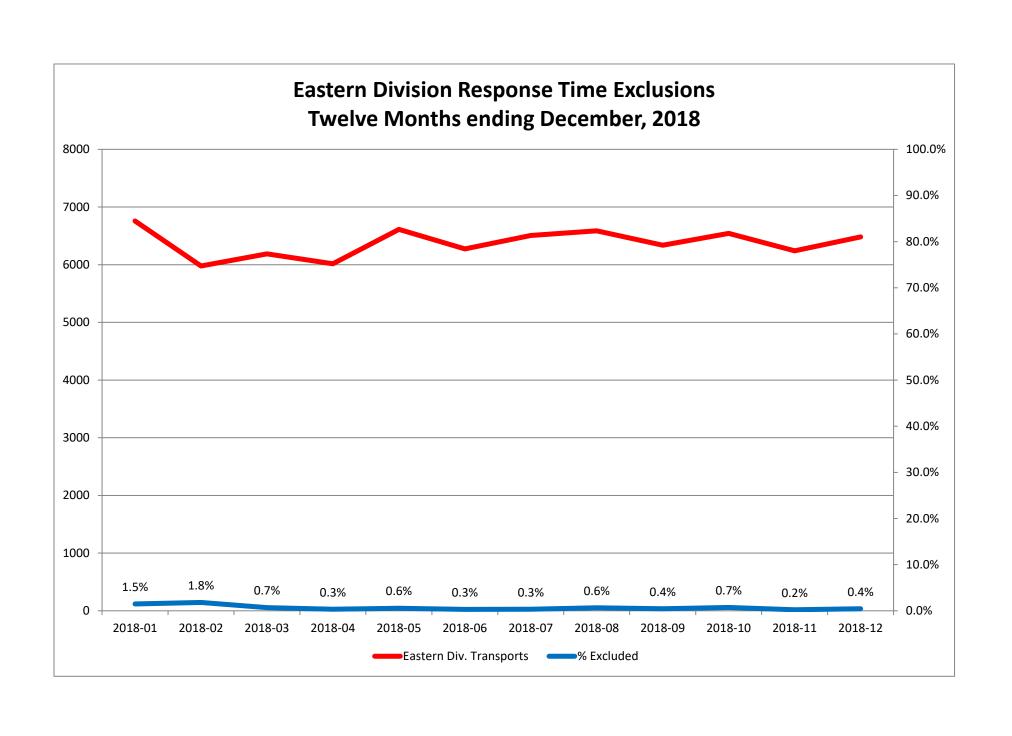

r Final Other 2nd Unit Final Other Interfacility Transfer  Final System Overload Final Weather  Western Exclusions Total  West Transports* West Late | 3<br>27<br>31<br>2104<br>177 | 1<br>2<br>3<br>3<br>3587<br>23 | <b>3 0 771 16</b> | <b>0</b> | 13<br>8<br>21<br>2180<br>144 | 1<br>1<br>3342<br>28 | 2<br>2<br>830<br>17 | <b>0</b> 16 3 | 14<br>21<br>35<br>2290<br>175 | 8<br>1<br>9<br>3501<br>33 | 2<br>2<br>794<br>30 | <b>0</b> 21 1 |

<sup>\*</sup> For the purposes of this report, transports means the number of transports that qualify for inclusion for compliance calculation purposes. Multi-unit response transports for greater than the first unit on \*\* For the purposes of this report, beneficiary and non-beneficiary cities have been combined. Contract compliance measures them separately.