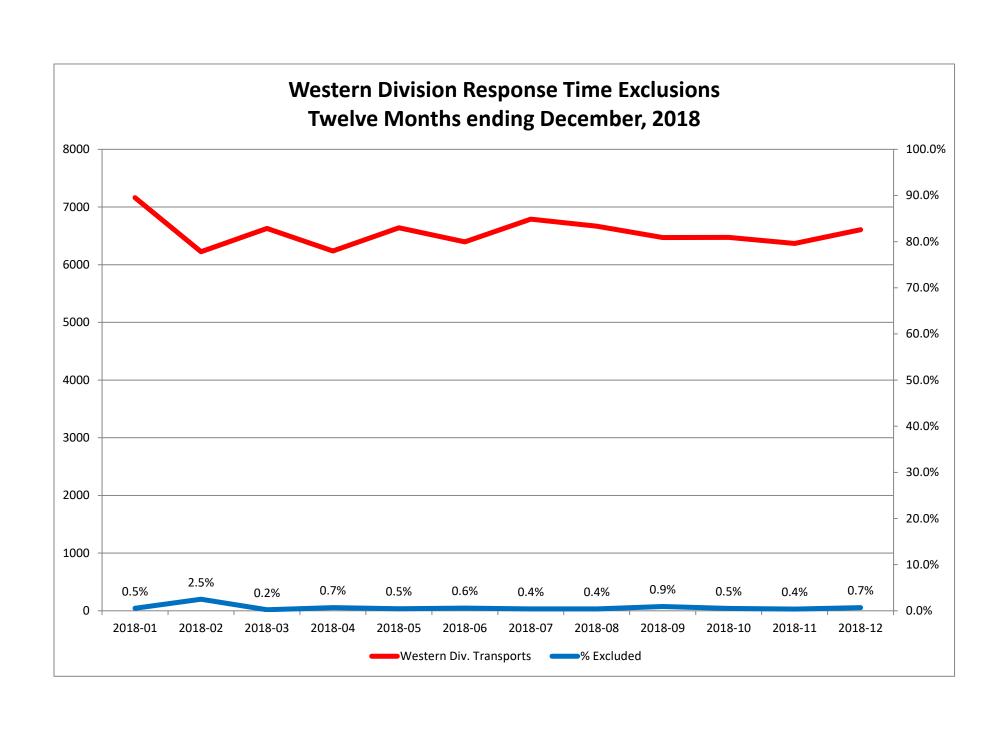

Final Other 2nd Unit Final Other Interfacility Transfer  Final System Overload Final Weather  Western Exclusions Total  West Transports* West Late | 3<br>27<br>31<br>2104<br>177 | 1<br>2<br>3<br>3<br>3587<br>23 | <b>3 0 771 16</b> | <b>0</b> | 13<br>8<br>21<br>2180<br>144 | 1<br>1<br>3342<br>28 | 2<br>2<br>830<br>17 | <b>0</b> 16 3 | 14<br>21<br>35<br>2290<br>175 | 8<br>1<br>9<br>3501<br>33 | 2<br>2<br>794<br>30 | <b>0</b> 21 1 |

<sup>\*</sup> For the purposes of this report, transports means the number of transports that qualify for inclusion for compliance calculation purposes. Multi-unit response transports for greater than the first unit on \*\* For the purposes of this report, beneficiary and non-beneficiary cities have been combined. Contract compliance measures them separately.