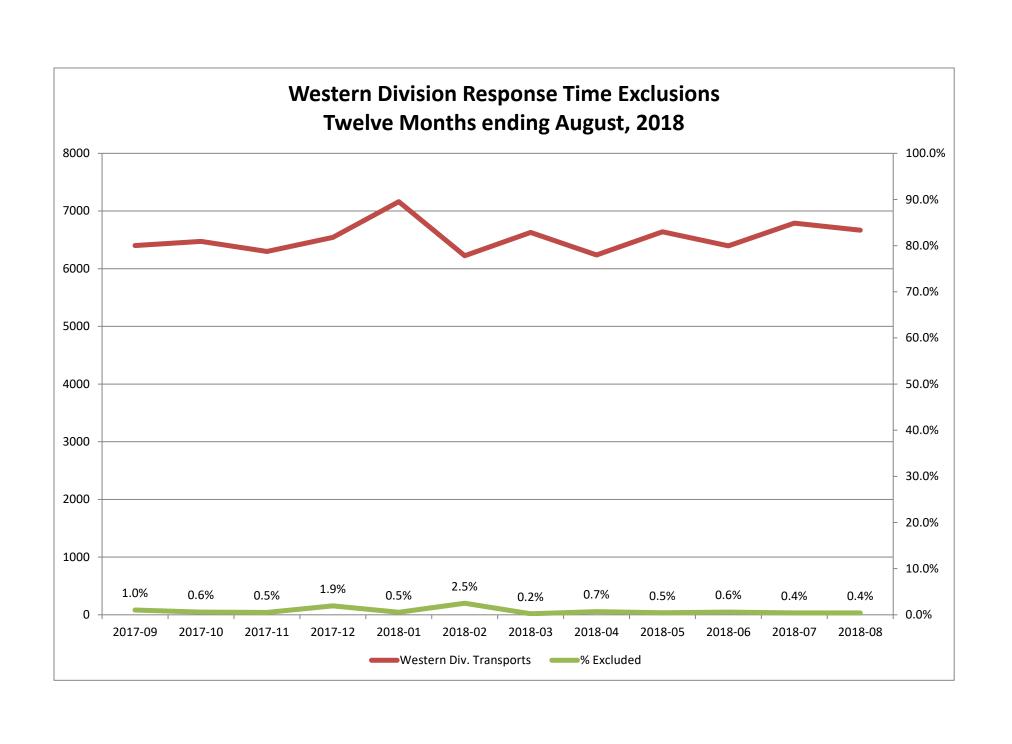

| Month                                                                                                                                                                                                                          | 2018-06                      |                           |                   |          | 2018-07                      |                                     |                     |               | 2018-08                      |                                |                    |      |
|--------------------------------------------------------------------------------------------------------------------------------------------------------------------------------------------------------------------------------|------------------------------|---------------------------|-------------------|----------|------------------------------|-------------------------------------|---------------------|---------------|------------------------------|--------------------------------|--------------------|------|
| Priority                                                                                                                                                                                                                       | 1                            | 2                         | 3                 | 4        | 1                            | 2                                   | 3                   | 4             | 1                            | 2                              | 3                  | 4    |
| Eastern Division                                                                                                                                                                                                               |                              |                           |                   |          |                              |                                     |                     |               |                              |                                |                    |      |
| Final Other                                                                                                                                                                                                                    |                              |                           |                   |          |                              |                                     |                     |               |                              |                                |                    |      |
| Final Other Declared Disaster                                                                                                                                                                                                  |                              |                           |                   |          |                              |                                     |                     |               |                              |                                |                    |      |
| Final Other 2nd Unit                                                                                                                                                                                                           |                              |                           |                   |          |                              |                                     |                     |               |                              |                                |                    |      |
| Final Other Interfacility Transfer                                                                                                                                                                                             |                              |                           |                   |          |                              |                                     |                     |               |                              |                                |                    |      |
| Final System Overload                                                                                                                                                                                                          | 16                           | 4                         |                   |          | 4                            | 10                                  | 1                   |               | 14                           | 10                             | 9                  |      |
| Final Weather                                                                                                                                                                                                                  |                              |                           |                   |          | 2                            | 3                                   | 1                   |               | 6                            | 3                              |                    |      |
| Eastern Exclusions Total                                                                                                                                                                                                       | 16                           | 4                         | 0                 | 0        | 6                            | 13                                  | 2                   | 0             | 20                           | 13                             | 9                  | 0    |
|                                                                                                                                                                                                                                |                              | •                         |                   |          |                              |                                     |                     |               |                              |                                |                    |      |
| East Transports*                                                                                                                                                                                                               | 1869                         | 3378                      | 1022              | 6        | 2053                         | 3456                                | 991                 | 8             | 1916                         | 3623                           | 1035               | 14   |
| East Late                                                                                                                                                                                                                      | 111                          | 25                        | 49                | 0        | 121                          | 45                                  | 61                  | 0             | 104                          | 41                             | 55                 | 0    |
|                                                                                                                                                                                                                                |                              | •                         |                   |          |                              |                                     |                     |               |                              |                                |                    |      |
| East % of Transports                                                                                                                                                                                                           | 1%                           | 0%                        | 0%                | 0%       | 0%                           | 0%                                  | 0%                  | 0%            | 1%                           | 0%                             | 1%                 | 0%   |
|                                                                                                                                                                                                                                |                              |                           |                   |          |                              |                                     |                     |               |                              |                                |                    |      |
| East Compliance**                                                                                                                                                                                                              | 94%                          | 99%                       | 95%               | 100%     | 94%                          | 98%                                 | 93%                 | 100%          | 94%                          | 98%                            | 94%                | 100% |
| East Compliance W/O Exclusions**                                                                                                                                                                                               | 93%                          | 99%                       | 95%               | 100%     | 93%                          | 98%                                 | 93%                 | 100%          | 93%                          | 98%                            | 93%                | 100% |
|                                                                                                                                                                                                                                |                              |                           |                   |          |                              |                                     |                     |               |                              |                                |                    |      |
| ·                                                                                                                                                                                                                              |                              |                           |                   |          |                              |                                     |                     |               |                              |                                |                    |      |
| • •                                                                                                                                                                                                                            |                              |                           |                   |          |                              |                                     |                     |               |                              |                                |                    |      |
| Month                                                                                                                                                                                                                          |                              | 2018                      | 3-06              |          |                              | 2018                                | 3-07                |               |                              | 2018                           | 8-08               |      |
|                                                                                                                                                                                                                                |                              | 2018                      | 3-06<br>3         | 4        | 1                            | 2018                                | 3-07<br>3           | 4             | 1                            | 2018                           | 8-08<br>3          | 4    |
| Month                                                                                                                                                                                                                          |                              |                           |                   | 4        | 1                            |                                     |                     | 4             | 1                            |                                |                    | 4    |
| Month<br>Priority                                                                                                                                                                                                              |                              |                           |                   | 4        | <b>1</b>                     |                                     |                     | 4             | 1                            |                                |                    | 4    |
| Month<br>Priority<br>Western Division                                                                                                                                                                                          |                              |                           |                   | 4        |                              |                                     |                     | 4             | 1                            |                                |                    | 4    |
| Month Priority Western Division Final Other Final Other Declared Disaster                                                                                                                                                      |                              |                           |                   | 4        |                              |                                     |                     | 4             | 1                            |                                |                    | 4    |
| Month Priority Western Division Final Other Final Other Declared Disaster Final Other 2nd Unit                                                                                                                                 |                              |                           |                   | 4        |                              |                                     |                     | 4             | 1                            |                                |                    | 4    |
| Month Priority Western Division Final Other Final Other Declared Disaster Final Other 2nd Unit Final Other Interfacility Transfer                                                                                              |                              |                           |                   | 4        |                              |                                     |                     | 4             | 1                            |                                |                    | 4    |
| Month Priority Western Division Final Other Final Other Declared Disaster Final Other 2nd Unit                                                                                                                                 | 1                            | 2                         |                   | 4        | 1                            | 2                                   | 3                   | 4             |                              | 2                              |                    | 4    |
| Month Priority  Western Division  Final Other Final Other Declared Disaster Final Other 2nd Unit Final Other Interfacility Transfer  Final System Overload                                                                     | 9 21                         | 2                         |                   | 4        | 19                           | 2                                   | 3                   | 4             | 7                            | 2                              |                    | 4    |
| Month Priority  Western Division  Final Other Final Other Declared Disaster Final Other 2nd Unit Final Other Interfacility Transfer  Final System Overload Final Weather                                                       | 9 21                         | 4 4                       | 3                 |          | 1<br>19<br>2                 | 2 2 2                               | 2                   |               | 7 12                         | 4                              | 3                  |      |
| Month Priority  Western Division  Final Other Final Other Declared Disaster Final Other 2nd Unit Final Other Interfacility Transfer  Final System Overload Final Weather                                                       | 9 21 30                      | 4 4                       | 3                 |          | 1<br>19<br>2                 | 2 2 2                               | 2                   |               | 7 12                         | 4                              | 3                  |      |
| Month Priority  Western Division  Final Other Final Other Declared Disaster Final Other 2nd Unit Final Other Interfacility Transfer  Final System Overload Final Weather  Western Exclusions Total                             | 9<br>21<br>30<br>2159        | 4 4 8                     | 0                 | 0        | 19<br>2<br>22                | 2 2 2 4                             | 2                   | 0             | 7<br>12<br>19                | 2<br>4<br>4<br>8               | 0                  | 0    |
| Month Priority  Western Division  Final Other Final Other Declared Disaster Final Other 2nd Unit Final Other Interfacility Transfer  Final System Overload Final Weather  Western Exclusions Total                             | 9<br>21<br>30                | 4<br>4<br>4<br>8          | <b>3 0</b> 803    | 0        | 19<br>2<br>22<br>2255        | 2<br>2<br>2<br>2<br>4               | 2<br>2<br>771       | 0             | 7<br>12<br>19                | 4<br>4<br>8                    | <b>0</b>           | 0    |
| Month Priority  Western Division  Final Other Final Other Declared Disaster Final Other 2nd Unit Final Other Interfacility Transfer  Final System Overload Final Weather  Western Exclusions Total                             | 9<br>21<br>30<br>2159<br>186 | 4<br>4<br>4<br>8          | <b>3 0</b> 803    | 0        | 19<br>2<br>22<br>2255        | 2<br>2<br>2<br>2<br>4               | 2<br>2<br>771       | 0             | 7<br>12<br>19                | 4<br>4<br>8                    | <b>0</b>           | 0    |
| Month Priority  Western Division  Final Other Final Other Declared Disaster Final Other 2nd Unit Final Other Interfacility Transfer  Final System Overload Final Weather  Western Exclusions Total  West Transports* West Late | 9<br>21<br>30<br>2159<br>186 | 4<br>4<br>8<br>3423<br>55 | <b>3 0</b> 803 34 | <b>0</b> | 19<br>2<br>22<br>2255<br>227 | 2<br>2<br>2<br>2<br>4<br>3751<br>60 | 2<br>2<br>771<br>36 | <b>0</b> 13 0 | 7<br>12<br>19<br>2250<br>184 | 2<br>4<br>4<br>8<br>3624<br>41 | <b>0</b> 792 21    | 0    |
| Month Priority  Western Division  Final Other Final Other Declared Disaster Final Other 2nd Unit Final Other Interfacility Transfer  Final System Overload Final Weather  Western Exclusions Total  West Transports* West Late | 9<br>21<br>30<br>2159<br>186 | 4<br>4<br>8<br>3423<br>55 | <b>8</b> 03 34 0% | <b>0</b> | 19<br>2<br>22<br>2255<br>227 | 2<br>2<br>2<br>2<br>4<br>3751<br>60 | 2<br>2<br>771<br>36 | <b>0</b> 13 0 | 7<br>12<br>19<br>2250<br>184 | 2<br>4<br>4<br>8<br>3624<br>41 | <b>0</b> 792 21 0% | 0    |