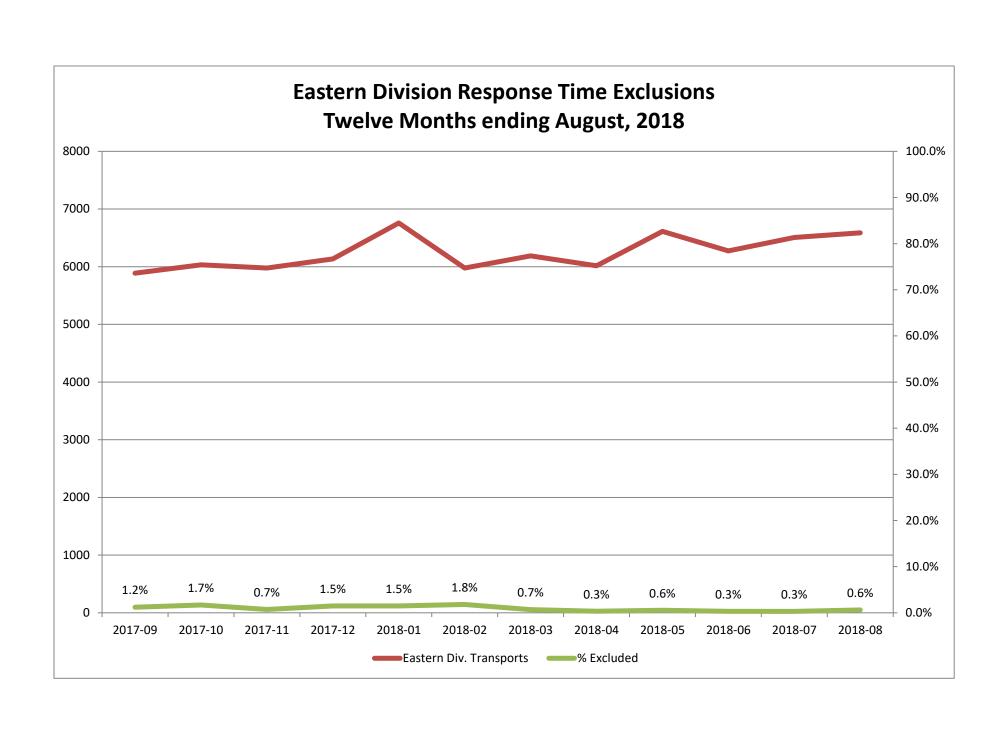

| Month                                                                                                                                                                                                                          | 2018-06                      |                           |                   |          | 2018-07                      |                                     |                     |               | 2018-08                      |                                |                    |      |
|--------------------------------------------------------------------------------------------------------------------------------------------------------------------------------------------------------------------------------|------------------------------|---------------------------|-------------------|----------|------------------------------|-------------------------------------|---------------------|---------------|------------------------------|--------------------------------|--------------------|------|
| Priority                                                                                                                                                                                                                       | 1                            | 2                         | 3                 | 4        | 1                            | 2                                   | 3                   | 4             | 1                            | 2                              | 3                  | 4    |
| Eastern Division                                                                                                                                                                                                               |                              |                           |                   |          |                              |                                     |                     |               |                              |                                |                    |      |
| Final Other                                                                                                                                                                                                                    |                              |                           |                   |          |                              |                                     |                     |               |                              |                                |                    |      |
| Final Other Declared Disaster                                                                                                                                                                                                  |                              |                           |                   |          |                              |                                     |                     |               |                              |                                |                    |      |
| Final Other 2nd Unit                                                                                                                                                                                                           |                              |                           |                   |          |                              |                                     |                     |               |                              |                                |                    |      |
| Final Other Interfacility Transfer                                                                                                                                                                                             |                              |                           |                   |          |                              |                                     |                     |               |                              |                                |                    |      |
| Final System Overload                                                                                                                                                                                                          | 16                           | 4                         |                   |          | 4                            | 10                                  | 1                   |               | 14                           | 10                             | 9                  |      |
| Final Weather                                                                                                                                                                                                                  |                              |                           |                   |          | 2                            | 3                                   | 1                   |               | 6                            | 3                              |                    |      |
| Eastern Exclusions Total                                                                                                                                                                                                       | 16                           | 4                         | 0                 | 0        | 6                            | 13                                  | 2                   | 0             | 20                           | 13                             | 9                  | 0    |
|                                                                                                                                                                                                                                |                              | •                         |                   |          |                              |                                     |                     |               |                              |                                |                    |      |
| East Transports*                                                                                                                                                                                                               | 1869                         | 3378                      | 1022              | 6        | 2053                         | 3456                                | 991                 | 8             | 1916                         | 3623                           | 1035               | 14   |
| East Late                                                                                                                                                                                                                      | 111                          | 25                        | 49                | 0        | 121                          | 45                                  | 61                  | 0             | 104                          | 41                             | 55                 | 0    |
|                                                                                                                                                                                                                                |                              | •                         |                   |          |                              |                                     |                     |               |                              |                                |                    |      |
| East % of Transports                                                                                                                                                                                                           | 1%                           | 0%                        | 0%                | 0%       | 0%                           | 0%                                  | 0%                  | 0%            | 1%                           | 0%                             | 1%                 | 0%   |
|                                                                                                                                                                                                                                |                              |                           |                   |          |                              |                                     |                     |               |                              |                                |                    |      |
| East Compliance**                                                                                                                                                                                                              | 94%                          | 99%                       | 95%               | 100%     | 94%                          | 98%                                 | 93%                 | 100%          | 94%                          | 98%                            | 94%                | 100% |
| East Compliance W/O Exclusions**                                                                                                                                                                                               | 93%                          | 99%                       | 95%               | 100%     | 93%                          | 98%                                 | 93%                 | 100%          | 93%                          | 98%                            | 93%                | 100% |
|                                                                                                                                                                                                                                |                              |                           |                   |          |                              |                                     |                     |               |                              |                                |                    |      |
| ·                                                                                                                                                                                                                              |                              |                           |                   |          |                              |                                     |                     |               |                              |                                |                    |      |
| • •                                                                                                                                                                                                                            |                              |                           |                   |          |                              |                                     |                     |               |                              |                                |                    |      |
| Month                                                                                                                                                                                                                          |                              | 2018                      | 3-06              |          |                              | 2018                                | 3-07                |               |                              | 2018                           | 8-08               |      |
|                                                                                                                                                                                                                                |                              | 2018                      | 3-06<br>3         | 4        | 1                            | 2018                                | 3-07<br>3           | 4             | 1                            | 2018                           | 8-08<br>3          | 4    |
| Month                                                                                                                                                                                                                          |                              |                           |                   | 4        | 1                            |                                     |                     | 4             | 1                            |                                |                    | 4    |
| Month<br>Priority                                                                                                                                                                                                              |                              |                           |                   | 4        | <b>1</b>                     |                                     |                     | 4             | 1                            |                                |                    | 4    |
| Month<br>Priority<br>Western Division                                                                                                                                                                                          |                              |                           |                   | 4        |                              |                                     |                     | 4             | 1                            |                                |                    | 4    |
| Month Priority Western Division Final Other Final Other Declared Disaster                                                                                                                                                      |                              |                           |                   | 4        |                              |                                     |                     | 4             | 1                            |                                |                    | 4    |
| Month Priority Western Division Final Other Final Other Declared Disaster Final Other 2nd Unit                                                                                                                                 |                              |                           |                   | 4        |                              |                                     |                     | 4             | 1                            |                                |                    | 4    |
| Month Priority Western Division Final Other Final Other Declared Disaster Final Other 2nd Unit Final Other Interfacility Transfer                                                                                              |                              |                           |                   | 4        |                              |                                     |                     | 4             | 1                            |                                |                    | 4    |
| Month Priority Western Division Final Other Final Other Declared Disaster Final Other 2nd Unit                                                                                                                                 | 1                            | 2                         |                   | 4        | 1                            | 2                                   | 3                   | 4             |                              | 2                              |                    | 4    |
| Month Priority  Western Division  Final Other Final Other Declared Disaster Final Other 2nd Unit Final Other Interfacility Transfer  Final System Overload                                                                     | 9 21                         | 2                         |                   | 4        | 19                           | 2                                   | 3                   | 4             | 7                            | 2                              |                    | 4    |
| Month Priority  Western Division  Final Other Final Other Declared Disaster Final Other 2nd Unit Final Other Interfacility Transfer  Final System Overload Final Weather                                                       | 9 21                         | 4 4                       | 3                 |          | 1<br>19<br>2                 | 2 2 2                               | 2                   |               | 7 12                         | 4                              | 3                  |      |
| Month Priority  Western Division  Final Other Final Other Declared Disaster Final Other 2nd Unit Final Other Interfacility Transfer  Final System Overload Final Weather                                                       | 9 21 30                      | 4 4                       | 3                 |          | 1<br>19<br>2                 | 2 2 2                               | 2                   |               | 7 12                         | 4                              | 3                  |      |
| Month Priority  Western Division  Final Other Final Other Declared Disaster Final Other 2nd Unit Final Other Interfacility Transfer  Final System Overload Final Weather  Western Exclusions Total                             | 9<br>21<br>30<br>2159        | 4 4 8                     | 0                 | 0        | 19<br>2<br>22                | 2 2 2 4                             | 2                   | 0             | 7<br>12<br>19                | 2<br>4<br>4<br>8               | 0                  | 0    |
| Month Priority  Western Division  Final Other Final Other Declared Disaster Final Other 2nd Unit Final Other Interfacility Transfer  Final System Overload Final Weather  Western Exclusions Total                             | 9<br>21<br>30                | 4<br>4<br>4<br>8          | <b>3 0</b> 803    | 0        | 19<br>2<br>22<br>2255        | 2<br>2<br>2<br>2<br>4               | 2<br>2<br>771       | 0             | 7<br>12<br>19                | 4<br>4<br>8                    | <b>0</b>           | 0    |
| Month Priority  Western Division  Final Other Final Other Declared Disaster Final Other 2nd Unit Final Other Interfacility Transfer  Final System Overload Final Weather  Western Exclusions Total                             | 9<br>21<br>30<br>2159<br>186 | 4<br>4<br>4<br>8          | <b>3 0</b> 803    | 0        | 19<br>2<br>22<br>2255        | 2<br>2<br>2<br>2<br>4               | 2<br>2<br>771       | 0             | 7<br>12<br>19                | 4<br>4<br>8                    | <b>0</b>           | 0    |
| Month Priority  Western Division  Final Other Final Other Declared Disaster Final Other 2nd Unit Final Other Interfacility Transfer  Final System Overload Final Weather  Western Exclusions Total  West Transports* West Late | 9<br>21<br>30<br>2159<br>186 | 4<br>4<br>8<br>3423<br>55 | <b>3 0</b> 803 34 | <b>0</b> | 19<br>2<br>22<br>2255<br>227 | 2<br>2<br>2<br>2<br>4<br>3751<br>60 | 2<br>2<br>771<br>36 | <b>0</b> 13 0 | 7<br>12<br>19<br>2250<br>184 | 2<br>4<br>4<br>8<br>3624<br>41 | <b>0</b> 792 21    | 0    |
| Month Priority  Western Division  Final Other Final Other Declared Disaster Final Other 2nd Unit Final Other Interfacility Transfer  Final System Overload Final Weather  Western Exclusions Total  West Transports* West Late | 9<br>21<br>30<br>2159<br>186 | 4<br>4<br>8<br>3423<br>55 | <b>8</b> 03 34 0% | <b>0</b> | 19<br>2<br>22<br>2255<br>227 | 2<br>2<br>2<br>2<br>4<br>3751<br>60 | 2<br>2<br>771<br>36 | <b>0</b> 13 0 | 7<br>12<br>19<br>2250<br>184 | 2<br>4<br>4<br>8<br>3624<br>41 | <b>0</b> 792 21 0% | 0    |