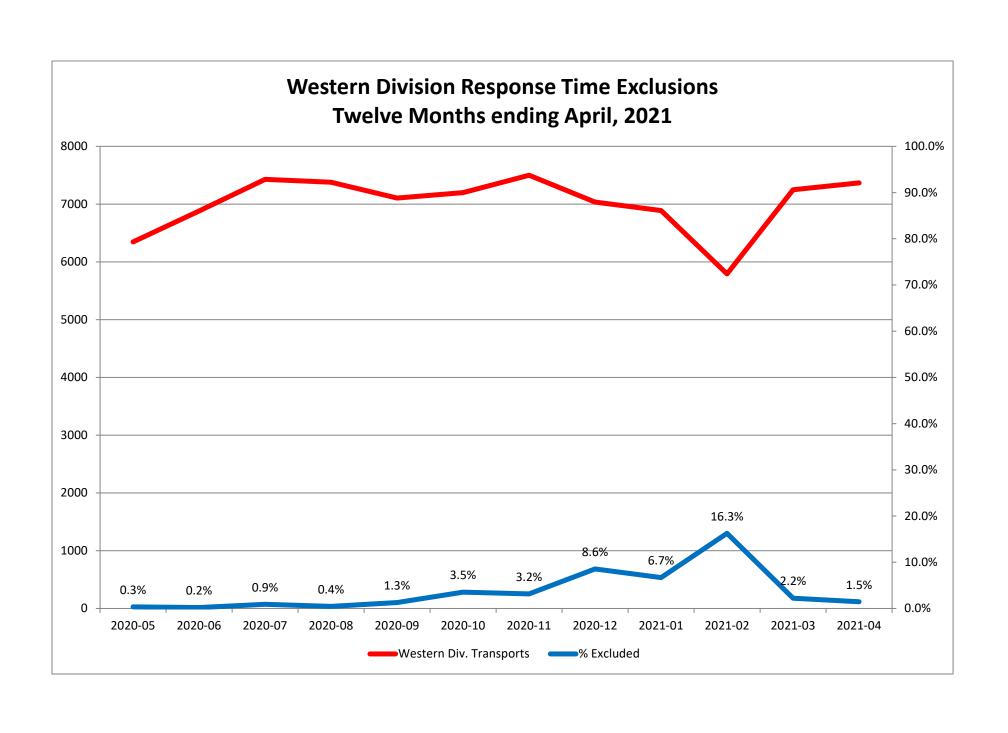

| Month                                                                                                                                                                                                                          | 2021-02                          |                                 |                               |                   | 2021-03                              |                               |                              |                | 2021-04                       |                              |                  |               |
|--------------------------------------------------------------------------------------------------------------------------------------------------------------------------------------------------------------------------------|----------------------------------|---------------------------------|-------------------------------|-------------------|--------------------------------------|-------------------------------|------------------------------|----------------|-------------------------------|------------------------------|------------------|---------------|
| Priority                                                                                                                                                                                                                       | 1                                | 2                               | 3                             | 4                 | 1                                    | 2                             | 3                            | 4              | 1                             | 2                            | 3                | 4             |
| Eastern Division                                                                                                                                                                                                               |                                  |                                 |                               |                   |                                      |                               |                              |                |                               |                              |                  |               |
| Final Other                                                                                                                                                                                                                    |                                  |                                 |                               |                   |                                      |                               |                              |                |                               |                              |                  |               |
| Final Other Declared Disaster                                                                                                                                                                                                  |                                  |                                 |                               |                   |                                      |                               |                              |                |                               |                              |                  |               |
| Final Other 2nd Unit                                                                                                                                                                                                           |                                  |                                 |                               |                   |                                      |                               |                              |                |                               |                              |                  |               |
| Final Other Interfacility Transfer                                                                                                                                                                                             |                                  |                                 |                               |                   |                                      |                               |                              |                |                               |                              |                  |               |
| Final System Overload                                                                                                                                                                                                          | 21                               | 24                              | 17                            |                   | 23                                   | 25                            | 3                            |                | 13                            | 12                           | 6                |               |
| Final Weather                                                                                                                                                                                                                  | 181                              | 249                             | 80                            | 3                 | 17                                   | 5                             |                              |                | 11                            | 7                            | 4                |               |
| Eastern Exclusions Total                                                                                                                                                                                                       | 202                              | 273                             | 97                            | 3                 | 40                                   | 30                            | 3                            | 0              | 24                            | 19                           | 10               | 0             |
|                                                                                                                                                                                                                                |                                  | •                               |                               |                   |                                      |                               |                              |                |                               |                              |                  |               |
| East Transports*                                                                                                                                                                                                               | 1507                             | 3191                            | 928                           | 25                | 1819                                 | 3652                          | 1052                         | 12             | 1869                          | 3481                         | 1100             | 8             |
| East Late                                                                                                                                                                                                                      | 131                              | 114                             | 134                           | 1                 | 193                                  | 193                           | 211                          | 3              | 166                           | 132                          | 134              | 0             |
|                                                                                                                                                                                                                                |                                  | •                               |                               |                   |                                      |                               | •                            |                |                               |                              |                  |               |
| East % of Transports                                                                                                                                                                                                           | 13%                              | 9%                              | 10%                           | 12%               | 2%                                   | 1%                            | 0%                           | 0%             | 1%                            | 1%                           | 1%               | 0%            |
|                                                                                                                                                                                                                                |                                  |                                 |                               |                   |                                      |                               |                              |                |                               |                              |                  |               |
| East Compliance**                                                                                                                                                                                                              | 91%                              | 96%                             | 85%                           | 96%               | 89%                                  | 94%                           | 79%                          | 75%            | 91%                           | 96%                          | 87%              | 100%          |
| East Compliance W/O Exclusions**                                                                                                                                                                                               | 80%                              | 88%                             | 77%                           | 85%               | 87%                                  | 93%                           | 79%                          | 75%            | 89%                           | 95%                          | 87%              | 100%          |
| pnance tr, enenditions                                                                                                                                                                                                         |                                  |                                 |                               |                   |                                      |                               |                              |                |                               |                              |                  |               |
|                                                                                                                                                                                                                                |                                  |                                 |                               |                   |                                      |                               |                              |                |                               |                              |                  |               |
|                                                                                                                                                                                                                                |                                  | '                               |                               |                   |                                      |                               |                              |                |                               |                              |                  |               |
| Month                                                                                                                                                                                                                          |                                  | 2021                            | L- <b>02</b>                  |                   |                                      | 202:                          | 1-03                         |                |                               | 202:                         | 1-04             |               |
|                                                                                                                                                                                                                                | 1                                | 2021                            | L-02<br>3                     | 4                 | 1                                    | 202:                          | 1-03                         | 4              | 1                             | 2022                         | 1-04             | 4             |
| Month                                                                                                                                                                                                                          | 1                                |                                 |                               | 4                 | 1                                    |                               |                              | 4              | 1                             |                              |                  | 4             |
| Month<br>Priority                                                                                                                                                                                                              | 1                                |                                 |                               | 4                 | 1                                    |                               |                              | 4              | 1                             |                              |                  | 4             |
| Month<br>Priority<br>Western Division                                                                                                                                                                                          | 1                                |                                 |                               | 4                 | 1                                    |                               |                              | 4              | 1                             |                              |                  | 4             |
| Month Priority Western Division Final Other                                                                                                                                                                                    | 1                                |                                 |                               | 4                 | 1                                    |                               |                              | 4              | 1                             |                              |                  | 4             |
| Month Priority Western Division Final Other Final Other Declared Disaster                                                                                                                                                      | 1                                |                                 |                               | 4                 | 1                                    |                               |                              | 4              | 1                             |                              |                  | 4             |
| Month Priority Western Division Final Other Final Other Declared Disaster Final Other 2nd Unit                                                                                                                                 | 127                              |                                 |                               | 1                 | 1 46                                 |                               |                              | 4              | 1 39                          |                              |                  | 4             |
| Month Priority Western Division Final Other Final Other Declared Disaster Final Other 2nd Unit Final Other Interfacility Transfer                                                                                              |                                  | 2                               | 3                             |                   |                                      | 2                             | 3                            | 4              |                               | 2                            | 3                | 4             |
| Month Priority  Western Division  Final Other Final Other Declared Disaster Final Other 2nd Unit Final Other Interfacility Transfer  Final System Overload                                                                     | 127                              | 2                               | 45                            | 1                 | 46                                   | 50                            | 3                            | 4              | 39                            | 35                           | 3                | 4             |
| Month Priority  Western Division  Final Other Final Other Declared Disaster Final Other 2nd Unit Final Other Interfacility Transfer  Final System Overload Final Weather                                                       | 127<br>304                       | <b>2</b> 88  293                | <b>3 45</b> 84                | 1 0               | 46 29                                | 50<br>17                      | 6 14                         |                | 39<br>18                      | <b>2 35</b> 9                | <b>3 5 1</b>     |               |
| Month Priority  Western Division  Final Other Final Other Declared Disaster Final Other 2nd Unit Final Other Interfacility Transfer  Final System Overload Final Weather                                                       | 127<br>304                       | 88<br>293<br>381                | <b>3 45</b> 84                | 1 0               | 46 29                                | 50<br>17                      | 6 14                         |                | 39<br>18                      | <b>2 35</b> 9                | <b>3 5 1</b>     |               |
| Month Priority  Western Division  Final Other Final Other Declared Disaster Final Other 2nd Unit Final Other Interfacility Transfer  Final System Overload Final Weather  Western Exclusions Total                             | 127<br>304<br>431                | 88<br>293<br>381                | 45<br>84<br>129               | 1<br>0<br>1       | 46<br>29<br><b>75</b>                | 2<br>50<br>17<br>67           | 6<br>14<br>20                | 0              | 39<br>18<br>57                | 2<br>35<br>9<br>44           | 3<br>5<br>1<br>6 | 0             |
| Month Priority  Western Division  Final Other Final Other Declared Disaster Final Other 2nd Unit Final Other Interfacility Transfer  Final System Overload Final Weather  Western Exclusions Total                             | 127<br>304<br>431                | 88<br>293<br>381                | 45<br>84<br>129               | 1<br>0<br>1       | 46<br>29<br><b>75</b>                | 50<br>17<br>67                | 6<br>14<br>20                | 0              | 39<br>18<br>57                | 35<br>9<br>44                | 3<br>5<br>1<br>6 | <b>0</b>      |
| Month Priority  Western Division  Final Other Final Other Declared Disaster Final Other 2nd Unit Final Other Interfacility Transfer  Final System Overload Final Weather  Western Exclusions Total                             | 127<br>304<br>431<br>1767<br>435 | 88<br>293<br>381                | 45<br>84<br>129               | 1<br>0<br>1       | 46<br>29<br><b>75</b>                | 50<br>17<br>67                | 6<br>14<br>20                | 0              | 39<br>18<br>57                | 35<br>9<br>44                | 3<br>5<br>1<br>6 | <b>0</b>      |
| Month Priority  Western Division  Final Other Final Other Declared Disaster Final Other 2nd Unit Final Other Interfacility Transfer  Final System Overload Final Weather  Western Exclusions Total  West Transports* West Late | 127<br>304<br>431<br>1767<br>435 | 88<br>293<br>381<br>3145<br>262 | 45<br>84<br>129<br>868<br>253 | 1<br>0<br>1<br>12 | 46<br>29<br><b>75</b><br>2418<br>687 | 50<br>17<br>67<br>3773<br>374 | 6<br>14<br>20<br>1020<br>310 | <b>0</b> 37 10 | 39<br>18<br>57<br>2318<br>569 | 35<br>9<br>44<br>3951<br>350 | 5<br>1<br>6      | <b>0</b> 18 5 |
| Month Priority  Western Division  Final Other Final Other Declared Disaster Final Other 2nd Unit Final Other Interfacility Transfer  Final System Overload Final Weather  Western Exclusions Total  West Transports* West Late | 127<br>304<br>431<br>1767<br>435 | 88<br>293<br>381<br>3145<br>262 | 45<br>84<br>129<br>868<br>253 | 1<br>0<br>1<br>12 | 46<br>29<br><b>75</b><br>2418<br>687 | 50<br>17<br>67<br>3773<br>374 | 6<br>14<br>20<br>1020<br>310 | <b>0</b> 37 10 | 39<br>18<br>57<br>2318<br>569 | 35<br>9<br>44<br>3951<br>350 | 5<br>1<br>6      | <b>0</b> 18 5 |