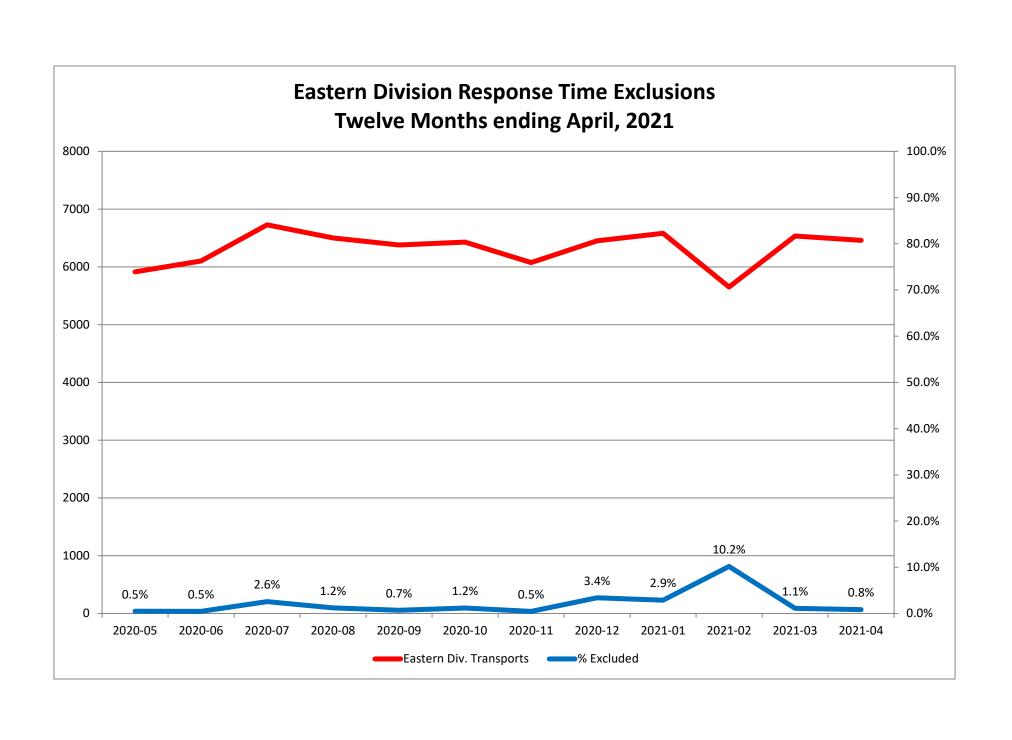

| Month                                                                                                                                                                                                                          | 2021-02                          |                                 |                               |                   | 2021-03                              |                               |                              |                | 2021-04                       |                              |                  |               |
|--------------------------------------------------------------------------------------------------------------------------------------------------------------------------------------------------------------------------------|----------------------------------|---------------------------------|-------------------------------|-------------------|--------------------------------------|-------------------------------|------------------------------|----------------|-------------------------------|------------------------------|------------------|---------------|
| Priority                                                                                                                                                                                                                       | 1                                | 2                               | 3                             | 4                 | 1                                    | 2                             | 3                            | 4              | 1                             | 2                            | 3                | 4             |
| Eastern Division                                                                                                                                                                                                               |                                  |                                 |                               |                   |                                      |                               |                              |                |                               |                              |                  |               |
| Final Other                                                                                                                                                                                                                    |                                  |                                 |                               |                   |                                      |                               |                              |                |                               |                              |                  |               |
| Final Other Declared Disaster                                                                                                                                                                                                  |                                  |                                 |                               |                   |                                      |                               |                              |                |                               |                              |                  |               |
| Final Other 2nd Unit                                                                                                                                                                                                           |                                  |                                 |                               |                   |                                      |                               |                              |                |                               |                              |                  |               |
| Final Other Interfacility Transfer                                                                                                                                                                                             |                                  |                                 |                               |                   |                                      |                               |                              |                |                               |                              |                  |               |
| Final System Overload                                                                                                                                                                                                          | 21                               | 24                              | 17                            |                   | 23                                   | 25                            | 3                            |                | 13                            | 12                           | 6                |               |
| Final Weather                                                                                                                                                                                                                  | 181                              | 249                             | 80                            | 3                 | 17                                   | 5                             |                              |                | 11                            | 7                            | 4                |               |
| Eastern Exclusions Total                                                                                                                                                                                                       | 202                              | 273                             | 97                            | 3                 | 40                                   | 30                            | 3                            | 0              | 24                            | 19                           | 10               | 0             |
|                                                                                                                                                                                                                                |                                  | •                               |                               |                   |                                      |                               |                              |                |                               |                              |                  |               |
| East Transports*                                                                                                                                                                                                               | 1507                             | 3191                            | 928                           | 25                | 1819                                 | 3652                          | 1052                         | 12             | 1869                          | 3481                         | 1100             | 8             |
| East Late                                                                                                                                                                                                                      | 131                              | 114                             | 134                           | 1                 | 193                                  | 193                           | 211                          | 3              | 166                           | 132                          | 134              | 0             |
|                                                                                                                                                                                                                                |                                  | •                               |                               |                   |                                      |                               | •                            |                |                               |                              |                  |               |
| East % of Transports                                                                                                                                                                                                           | 13%                              | 9%                              | 10%                           | 12%               | 2%                                   | 1%                            | 0%                           | 0%             | 1%                            | 1%                           | 1%               | 0%            |
|                                                                                                                                                                                                                                |                                  |                                 |                               |                   |                                      |                               |                              |                |                               |                              |                  |               |
| East Compliance**                                                                                                                                                                                                              | 91%                              | 96%                             | 85%                           | 96%               | 89%                                  | 94%                           | 79%                          | 75%            | 91%                           | 96%                          | 87%              | 100%          |
| East Compliance W/O Exclusions**                                                                                                                                                                                               | 80%                              | 88%                             | 77%                           | 85%               | 87%                                  | 93%                           | 79%                          | 75%            | 89%                           | 95%                          | 87%              | 100%          |
| pnance tr, enenditions                                                                                                                                                                                                         |                                  |                                 |                               |                   |                                      |                               |                              |                |                               |                              |                  |               |
|                                                                                                                                                                                                                                |                                  |                                 |                               |                   |                                      |                               |                              |                |                               |                              |                  |               |
|                                                                                                                                                                                                                                |                                  | '                               |                               |                   |                                      |                               |                              |                |                               |                              |                  |               |
| Month                                                                                                                                                                                                                          |                                  | 2021                            | L- <b>02</b>                  |                   |                                      | 202:                          | 1-03                         |                |                               | 202:                         | 1-04             |               |
|                                                                                                                                                                                                                                | 1                                | 2021                            | L-02<br>3                     | 4                 | 1                                    | 202:                          | 1-03                         | 4              | 1                             | 2022                         | 1-04             | 4             |
| Month                                                                                                                                                                                                                          | 1                                |                                 |                               | 4                 | 1                                    |                               |                              | 4              | 1                             |                              |                  | 4             |
| Month<br>Priority                                                                                                                                                                                                              | 1                                |                                 |                               | 4                 | 1                                    |                               |                              | 4              | 1                             |                              |                  | 4             |
| Month<br>Priority<br>Western Division                                                                                                                                                                                          | 1                                |                                 |                               | 4                 | 1                                    |                               |                              | 4              | 1                             |                              |                  | 4             |
| Month Priority Western Division Final Other                                                                                                                                                                                    | 1                                |                                 |                               | 4                 | 1                                    |                               |                              | 4              | 1                             |                              |                  | 4             |
| Month Priority Western Division Final Other Final Other Declared Disaster                                                                                                                                                      | 1                                |                                 |                               | 4                 | 1                                    |                               |                              | 4              | 1                             |                              |                  | 4             |
| Month Priority Western Division Final Other Final Other Declared Disaster Final Other 2nd Unit                                                                                                                                 | 127                              |                                 |                               | 1                 | 1 46                                 |                               |                              | 4              | 1 39                          |                              |                  | 4             |
| Month Priority Western Division Final Other Final Other Declared Disaster Final Other 2nd Unit Final Other Interfacility Transfer                                                                                              |                                  | 2                               | 3                             |                   |                                      | 2                             | 3                            | 4              |                               | 2                            | 3                | 4             |
| Month Priority  Western Division  Final Other Final Other Declared Disaster Final Other 2nd Unit Final Other Interfacility Transfer  Final System Overload                                                                     | 127                              | 2                               | 45                            | 1                 | 46                                   | 50                            | 3                            | 4              | 39                            | 35                           | 3                | 4             |
| Month Priority  Western Division  Final Other Final Other Declared Disaster Final Other 2nd Unit Final Other Interfacility Transfer  Final System Overload Final Weather                                                       | 127<br>304                       | <b>2</b> 88  293                | <b>3 45</b> 84                | 1 0               | 46 29                                | 50<br>17                      | 6 14                         |                | 39<br>18                      | <b>2 35</b> 9                | <b>3 5 1</b>     |               |
| Month Priority  Western Division  Final Other Final Other Declared Disaster Final Other 2nd Unit Final Other Interfacility Transfer  Final System Overload Final Weather                                                       | 127<br>304                       | 88<br>293<br>381                | <b>3 45</b> 84                | 1 0               | 46 29                                | 50<br>17                      | 6 14                         |                | 39<br>18                      | <b>2 35</b> 9                | <b>3 5 1</b>     |               |
| Month Priority  Western Division  Final Other Final Other Declared Disaster Final Other 2nd Unit Final Other Interfacility Transfer  Final System Overload Final Weather  Western Exclusions Total                             | 127<br>304<br>431                | 88<br>293<br>381                | 45<br>84<br>129               | 1<br>0<br>1       | 46<br>29<br><b>75</b>                | 2<br>50<br>17<br>67           | 6<br>14<br>20                | 0              | 39<br>18<br>57                | 2<br>35<br>9<br>44           | 3<br>5<br>1<br>6 | 0             |
| Month Priority  Western Division  Final Other Final Other Declared Disaster Final Other 2nd Unit Final Other Interfacility Transfer  Final System Overload Final Weather  Western Exclusions Total                             | 127<br>304<br>431                | 88<br>293<br>381                | 45<br>84<br>129               | 1<br>0<br>1       | 46<br>29<br><b>75</b>                | 50<br>17<br>67                | 6<br>14<br>20                | 0              | 39<br>18<br>57                | 35<br>9<br>44                | 3<br>5<br>1<br>6 | <b>0</b>      |
| Month Priority  Western Division  Final Other Final Other Declared Disaster Final Other 2nd Unit Final Other Interfacility Transfer  Final System Overload Final Weather  Western Exclusions Total                             | 127<br>304<br>431<br>1767<br>435 | 88<br>293<br>381                | 45<br>84<br>129               | 1<br>0<br>1       | 46<br>29<br><b>75</b>                | 50<br>17<br>67                | 6<br>14<br>20                | 0              | 39<br>18<br>57                | 35<br>9<br>44                | 3<br>5<br>1<br>6 | <b>0</b>      |
| Month Priority  Western Division  Final Other Final Other Declared Disaster Final Other 2nd Unit Final Other Interfacility Transfer  Final System Overload Final Weather  Western Exclusions Total  West Transports* West Late | 127<br>304<br>431<br>1767<br>435 | 88<br>293<br>381<br>3145<br>262 | 45<br>84<br>129<br>868<br>253 | 1<br>0<br>1<br>12 | 46<br>29<br><b>75</b><br>2418<br>687 | 50<br>17<br>67<br>3773<br>374 | 6<br>14<br>20<br>1020<br>310 | <b>0</b> 37 10 | 39<br>18<br>57<br>2318<br>569 | 35<br>9<br>44<br>3951<br>350 | 5<br>1<br>6      | <b>0</b> 18 5 |
| Month Priority  Western Division  Final Other Final Other Declared Disaster Final Other 2nd Unit Final Other Interfacility Transfer  Final System Overload Final Weather  Western Exclusions Total  West Transports* West Late | 127<br>304<br>431<br>1767<br>435 | 88<br>293<br>381<br>3145<br>262 | 45<br>84<br>129<br>868<br>253 | 1<br>0<br>1<br>12 | 46<br>29<br><b>75</b><br>2418<br>687 | 50<br>17<br>67<br>3773<br>374 | 6<br>14<br>20<br>1020<br>310 | <b>0</b> 37 10 | 39<br>18<br>57<br>2318<br>569 | 35<br>9<br>44<br>3951<br>350 | 5<br>1<br>6      | <b>0</b> 18 5 |