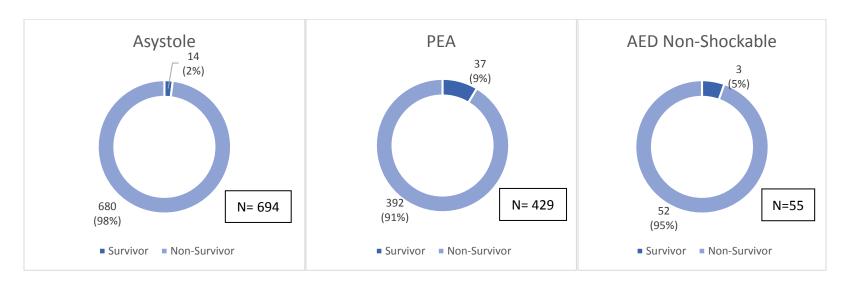

only incidents in Public Setting (i.e. excludes ambulance, nursing home, private residence, etc.) where an AED could potentially be available.





<sup>\*</sup>ROSC is defined as any cardiac arrest patient that was delivered to the receiving facility with ROSC maintained, whether transient ROSC occurred or not.

<sup>\*\*32.29%</sup> of ROSC patients survived from hospital admit to discharge.





<sup>\*</sup>Transient ROSC is Defined as any cardiac arrest patient that was a brief period of ROSC achieved, however was not delivered to the receiving facility with ROSC maintained.

<sup>\*\* 10.07%</sup> of transient ROSC patients survived from hospital admit to discharge.







<sup>\*</sup>Includes all cardiac arrest patients for year 2019





## Initial Pulseless Rhythm Survival 2019





Page **18** of **20** 



## **Survival Rates, Cardiac Arrest Witnessed By 2019**





Page **20** of **20**