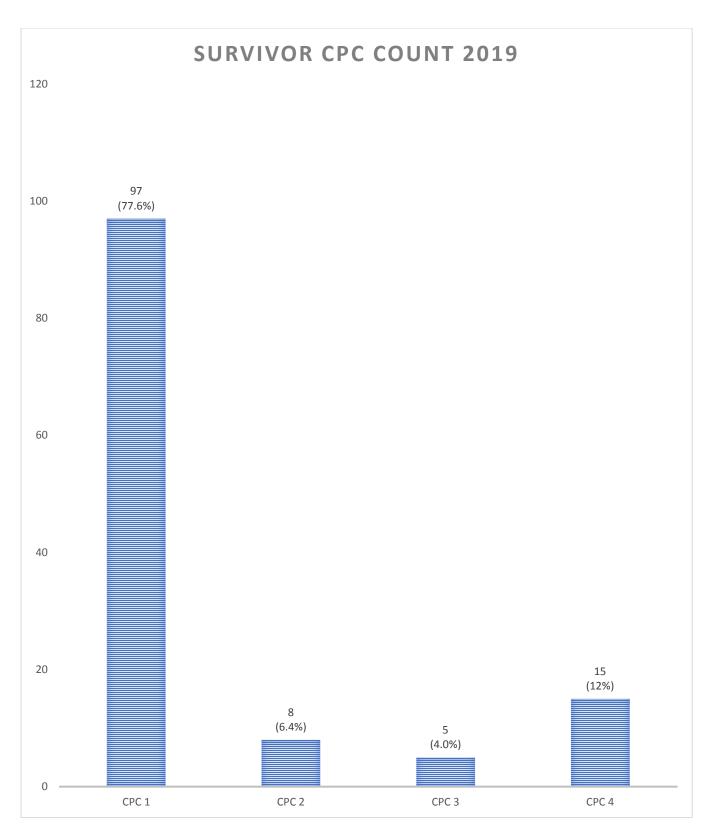

<sup>\*\* 10.07%</sup> of transient ROSC patients survived from hospital admit to discharge.

<sup>\*</sup>Includes all cardiac arrest patients for year 2019