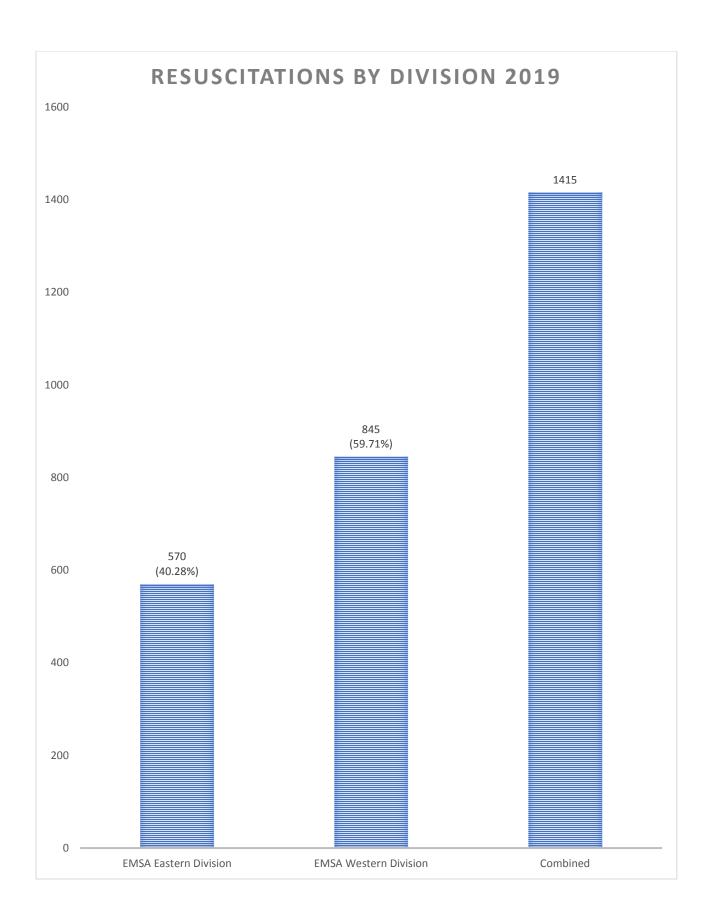

<sup>\*\* 10.07%</sup> of transient ROSC patients survived from hospital admit to discharge.

<sup>\*</sup>Includes all cardiac arrest patients for year 2019