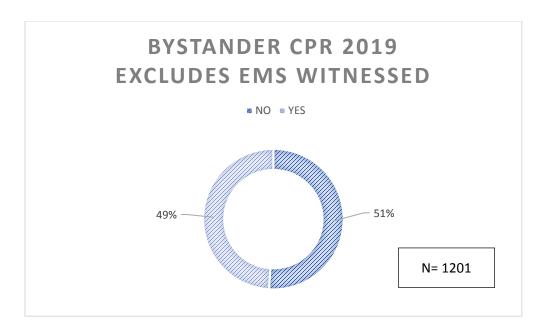

## 2019 Utstein

<sup>\*</sup>CARES Registry Utstein Data Obtained Via Annual Reports Available, <a href="https://mycares.net/sitepages/data.jsp">https://mycares.net/sitepages/data.jsp</a>

<sup>\*</sup>Excludes Incidents where EMS witnessed the cardiac arrest.

<sup>\*</sup>Excludes incidents where EMS witnessed the cardiac arrest

<sup>\*\*</sup>Excludes incidents where bystander CPR was performed by a healthcare provider (i.e. Nursing Homes, Clinics, etc.)

<sup>\*</sup>Excludes utilization by Emergency Responders (i.e. System Credentialed Providers) outside EMS agencies, Healthcare Providers (Clinics, Nursing Homes)