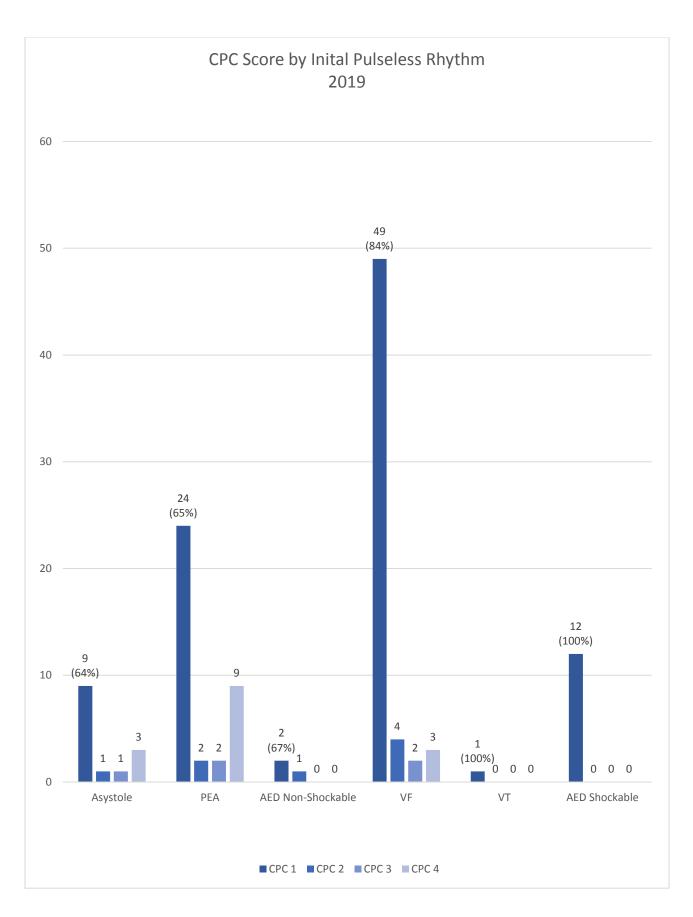

ting (i.e. excludes ambulance, nursing home, private residence, etc.) where an AED could potentially be available.





<sup>\*</sup>ROSC is defined as any cardiac arrest patient that was delivered to the receiving facility with ROSC maintained, whether transient ROSC occurred or not.

<sup>\*\*32.29%</sup> of ROSC patients survived from hospital admit to discharge.





<sup>\*</sup>Transient ROSC is Defined as any cardiac arrest patient that was a brief period of ROSC achieved, however was not delivered to the receiving facility with ROSC maintained.

<sup>\*\* 10.07%</sup> of transient ROSC patients survived from hospital admit to discharge.







<sup>\*</sup>Includes all cardiac arrest patients for year 2019





## Initial Pulseless Rhythm Survival 2019





Page **18** of **20** 



## **Survival Rates, Cardiac Arrest Witnessed By 2019**





Page **20** of **20**