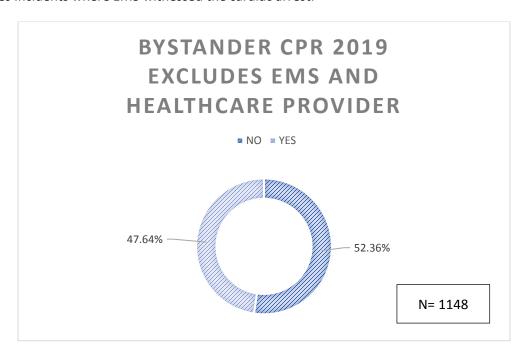

## 2019 Utstein

<sup>\*</sup>CARES Registry Utstein Data Obtained Via Annual Reports Available, <a href="https://mycares.net/sitepages/data.jsp">https://mycares.net/sitepages/data.jsp</a>

<sup>\*</sup>Excludes Incidents where EMS witnessed the cardiac arrest.

<sup>\*</sup>Excludes incidents where EMS witnessed the cardiac arrest

<sup>\*\*</sup>Excludes incidents where bystander CPR was performed by a healthcare provider (i.e. Nursing Homes, Clinics, etc.)

<sup>\*</sup>Excludes utilization by Emergency Responders (i.e. System Credentialed Providers) outside EMS agencies, Healthcare Providers (Clinics, Nursing Homes)