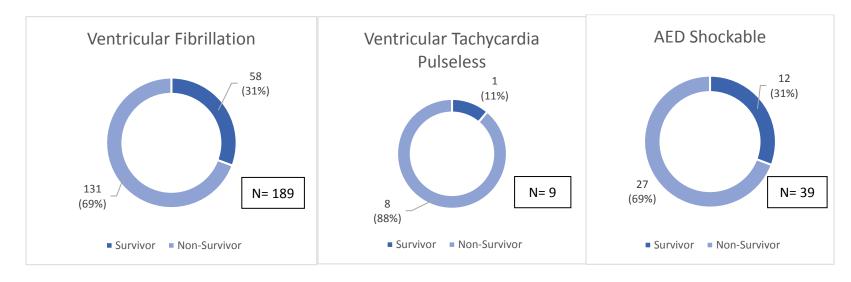

ly incidents in Public Setting (i.e. excludes ambulance, nursing home, private residence, etc.) where an AED could potentially be available.





<sup>\*</sup>ROSC is defined as any cardiac arrest patient that was delivered to the receiving facility with ROSC maintained, whether transient ROSC occurred or not.

<sup>\*\*32.29%</sup> of ROSC patients survived from hospital admit to discharge.





<sup>\*</sup>Transient ROSC is Defined as any cardiac arrest patient that was a brief period of ROSC achieved, however was not delivered to the receiving facility with ROSC maintained.

<sup>\*\* 10.07%</sup> of transient ROSC patients survived from hospital admit to discharge.







<sup>\*</sup>Includes all cardiac arrest patients for year 2019





## Initial Pulseless Rhythm Survival 2019





Page **18** of **20** 



## **Survival Rates, Cardiac Arrest Witnessed By 2019**





Page **20** of **20**