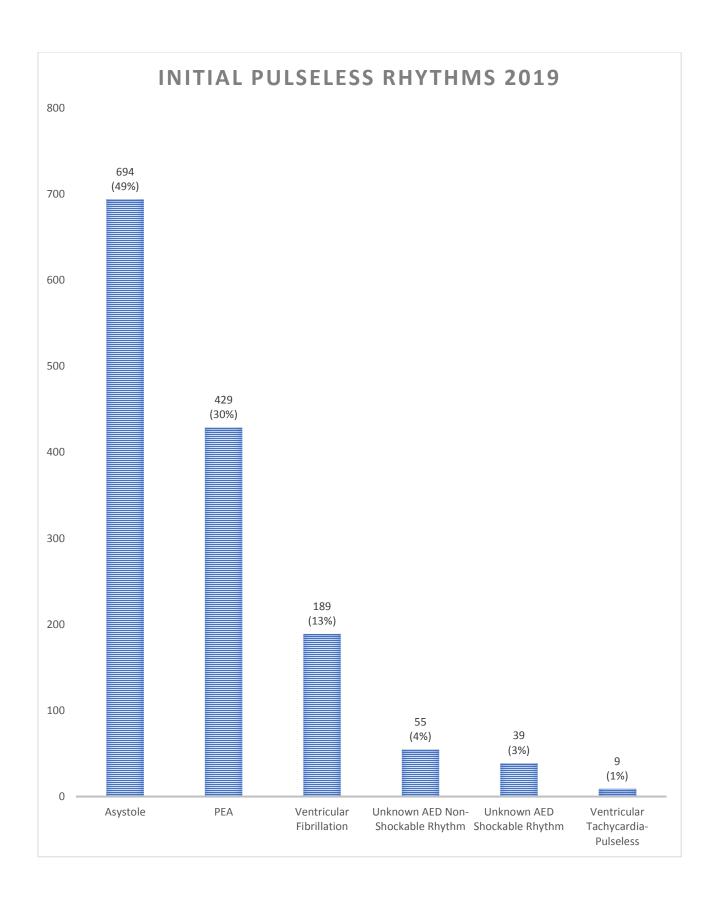

<sup>\*\*212</sup> resuscitations Includes only incidents in Public Setting (i.e. excludes ambulance, nursing home, private residence, etc.) where an AED could potentially be available.





<sup>\*</sup>ROSC is defined as any cardiac arrest patient that was delivered to the receiving facility with ROSC maintained, whether transient ROSC occurred or not.

<sup>\*\*32.29%</sup> of ROSC patients survived from hospital admit to discharge.





<sup>\*</sup>Transient ROSC is Defined as any cardiac arrest patient that was a brief period of ROSC achieved, however was not delivered to the receiving facility with ROSC maintained.

<sup>\*\* 10.07%</sup> of transient ROSC patients survived from hospital admit to discharge.







<sup>\*</sup>Includes all cardiac arrest patients for year 2019





## Initial Pulseless Rhythm Survival 2019





Page **18** of **20** 



## **Survival Rates, Cardiac Arrest Witnessed By 2019**





Page **20** of **20**