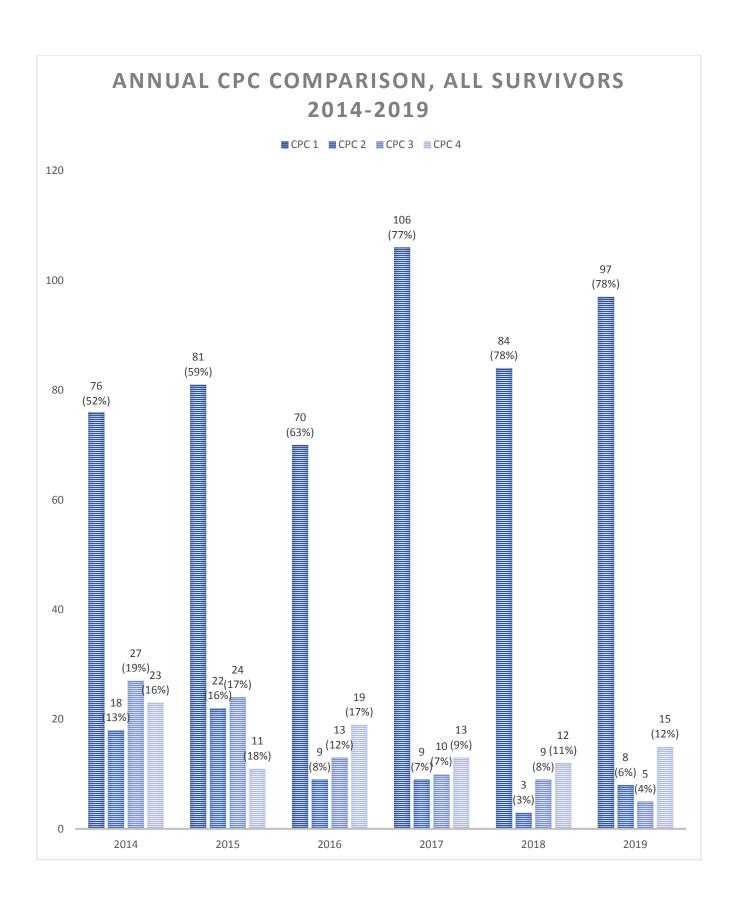

<sup>\*\* 10.07%</sup> of transient ROSC patients survived from hospital admit to discharge.

<sup>\*</sup>Includes all cardiac arrest patients for year 2019