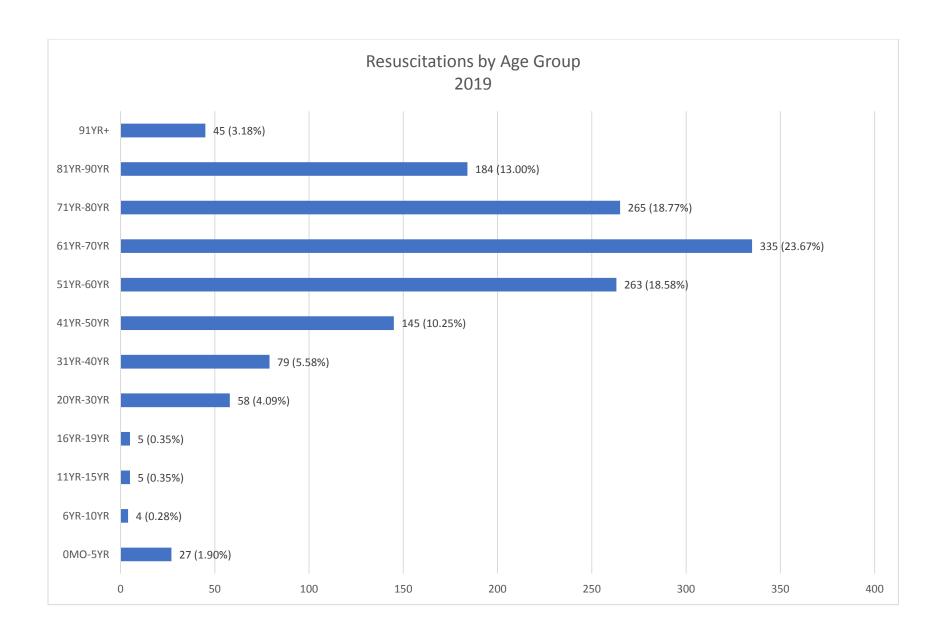

<sup>\*\* 10.07%</sup> of transient ROSC patients survived from hospital admit to discharge.

<sup>\*</sup>Includes all cardiac arrest patients for year 2019