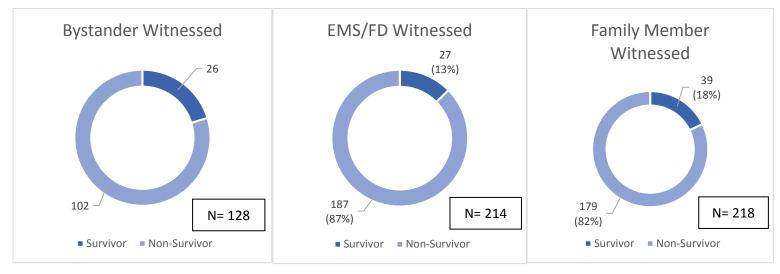

nce, etc.) where an AED could potentially be available.





<sup>\*</sup>ROSC is defined as any cardiac arrest patient that was delivered to the receiving facility with ROSC maintained, whether transient ROSC occurred or not.

<sup>\*\*32.29%</sup> of ROSC patients survived from hospital admit to discharge.





<sup>\*</sup>Transient ROSC is Defined as any cardiac arrest patient that was a brief period of ROSC achieved, however was not delivered to the receiving facility with ROSC maintained.

<sup>\*\* 10.07%</sup> of transient ROSC patients survived from hospital admit to discharge.







<sup>\*</sup>Includes all cardiac arrest patients for year 2019





## Initial Pulseless Rhythm Survival 2019





Page **18** of **20** 



## **Survival Rates, Cardiac Arrest Witnessed By 2019**





Page **20** of **20**