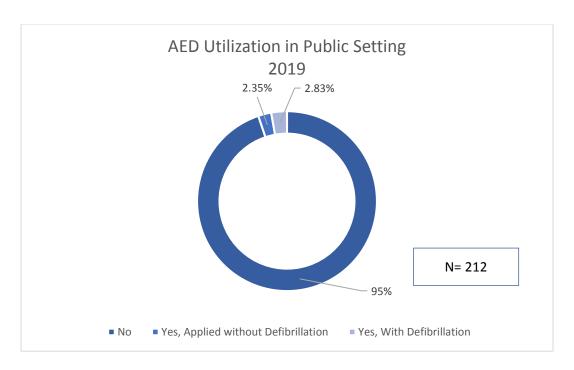

<sup>\*</sup>Excludes incidents where EMS witnessed the cardiac arrest

<sup>\*\*</sup>Excludes incidents where bystander CPR was performed by a healthcare provider (i.e. Nursing Homes, Clinics, etc.)

<sup>\*</sup>Excludes utilization by Emergency Responders (i.e. System Credentialed Providers) outside EMS agencies, Healthcare Providers (Clinics, Nursing Homes)

<sup>\*\*212</sup> resuscitations Includes only incidents in Public Setting (i.e. excludes ambulance, nursing home, private residence, etc.) where an AED could potentially be available.

<sup>\*</sup>ROSC is defined as any cardiac arrest patient that was delivered to the receiving facility with ROSC maintained, whether transient ROSC occurred or not.