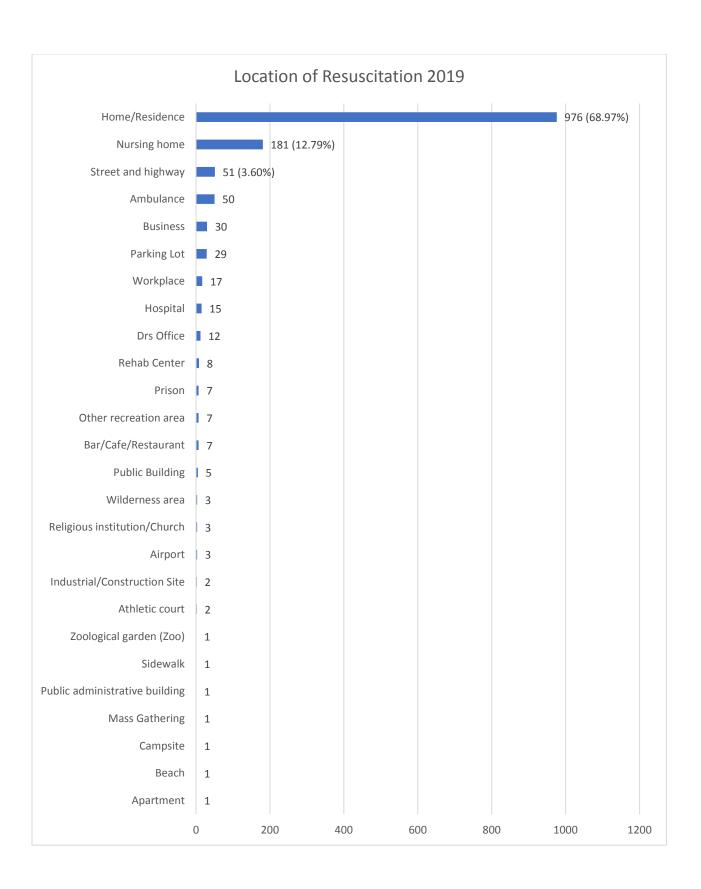

## 2019 Cardiac Arrest Summary and Outcomes

COX, MATT

## 2019 Utstein





<sup>\*</sup>CARES Registry Utstein Data Obtained Via Annual Reports Available, <a href="https://mycares.net/sitepages/data.jsp">https://mycares.net/sitepages/data.jsp</a>













<sup>\*</sup>Excludes Incidents where EMS witnessed the cardiac arrest.



<sup>\*</sup>Excludes incidents where EMS witnessed the cardiac arrest

<sup>\*\*</sup>Excludes incidents where bystander CPR was performed by a healthcare provider (i.e. Nursing Homes, Clinics, etc.)





<sup>\*</sup>Excludes utilization by Emergency Responders (i.e. System Credentialed Providers) outside EMS agencies, Healthcare Providers (Clinics, Nursing Homes)

<sup>\*\*212</sup> resuscitations Includes only incidents in Public Setting (i.e. excludes ambulance, nursing home, private residence, etc.) where an AED could potentially be available.





<sup>\*</sup>ROSC is defined as any cardiac arrest patient that was delivered to the receiving facility with ROSC maintained, whether transient ROSC occurred or not.

<sup>\*\*32.29%</sup> of ROSC patients survived from hospital admit to discharge.





<sup>\*</sup>Transient ROSC is Defined as any cardiac arrest patient that was a brief period of ROSC achieved, however was not delivered to the receiving facility with ROSC maintained.

<