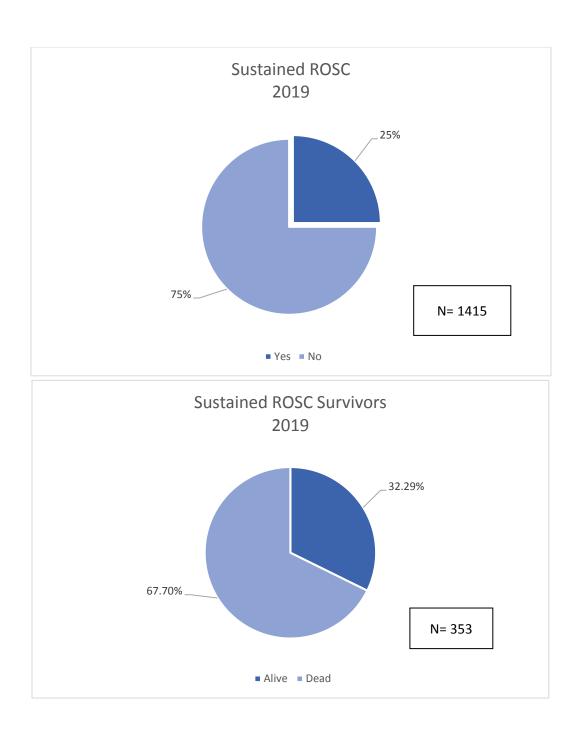

<sup>\*\*212</sup> resuscitations Includes only incidents in Public Setting (i.e. excludes ambulance, nursing home, private residence, etc.) where an AED could potentially be available.

<sup>\*</sup>ROSC is defined as any cardiac arrest patient that was delivered to the receiving facility with ROSC maintained, whether transient ROSC occurred or not.

<sup>\*\*32.29%</sup> of ROSC patients survived from hospital admit to discharge.

<sup>\*</sup>Transient ROSC is Defined as any cardiac arrest patient that was a brief period of ROSC achieved, however was not delivered to the receiving facility with ROSC maintained.