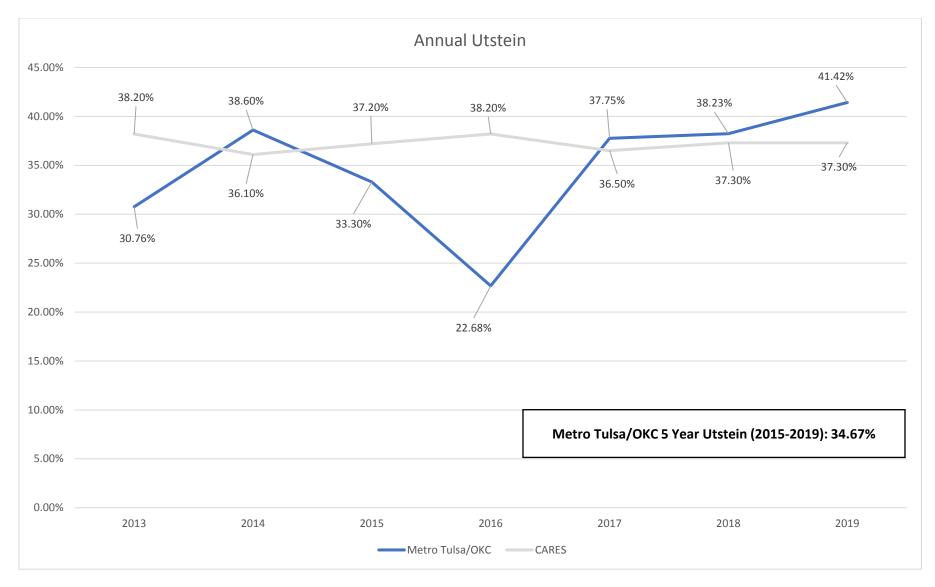

## 2019 Utstein

<sup>\*</sup>CARES Registry Utstein Data Obtained Via Annual Reports Available, <a href="https://mycares.net/sitepages/data.jsp">https://mycares.net/sitepages/data.jsp</a>

<sup>\*</sup>Excludes Incidents where EMS witnessed the cardiac arrest.