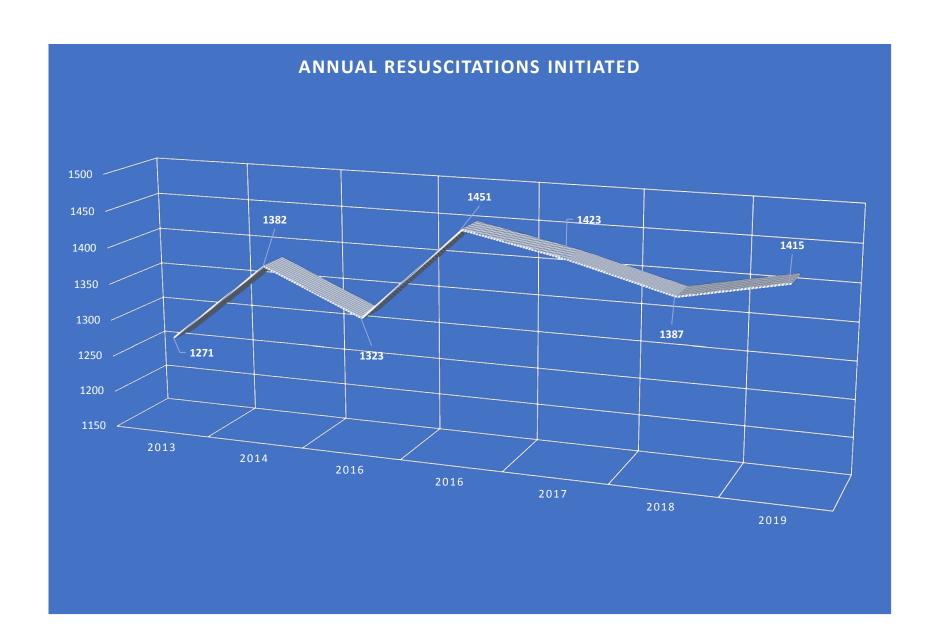

<sup>\*\* 10.07%</sup> of transient ROSC patients survived from hospital admit to discharge.

<sup>\*</sup>Includes all cardiac arrest patients for year 2019