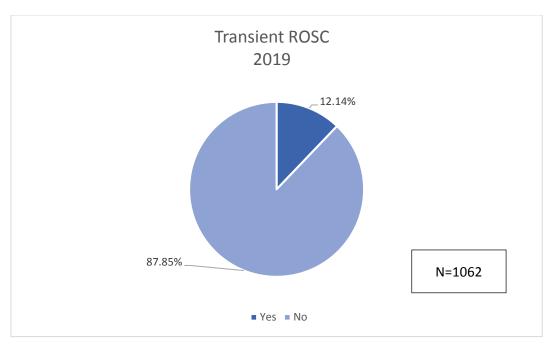

<sup>\*\*212</sup> resuscitations Includes only incidents in Public Setting (i.e. excludes ambulance, nursing home, private residence, etc.) where an AED could potentially be available.

<sup>\*</sup>ROSC is defined as any cardiac arrest patient that was delivered to the receiving facility with ROSC maintained, whether transient ROSC occurred or not.