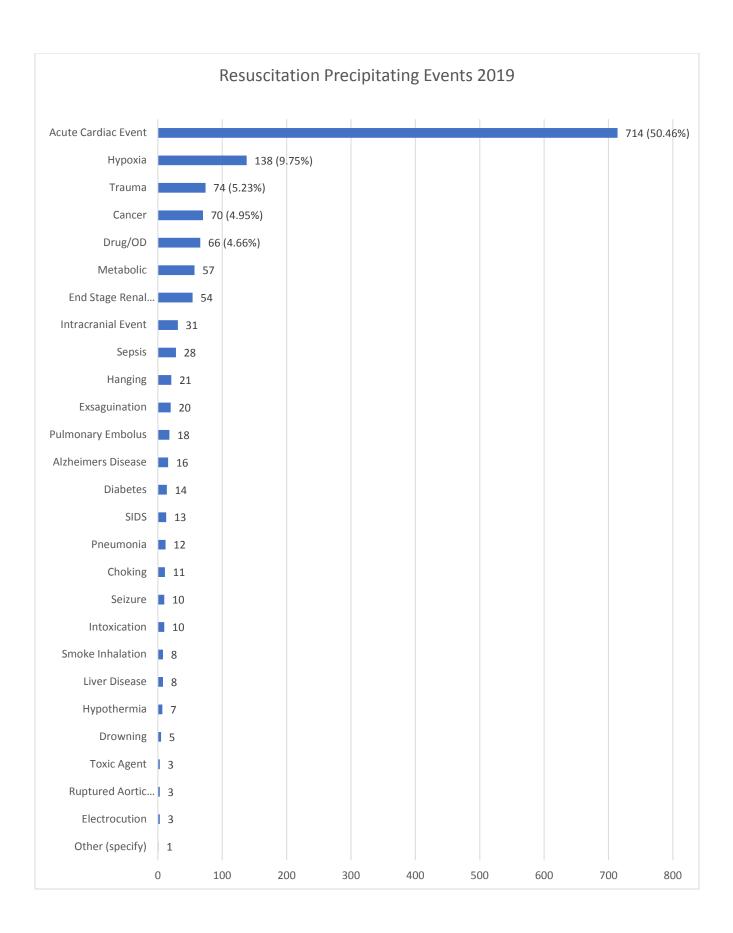

## 2019 Cardiac Arrest Summary and Outcomes

COX, MATT

## 2019 Utstein





<sup>\*</sup>CARES Registry Utstein Data Obtained Via Annual Reports Available, <a href="https://mycares.net/sitepages/data.jsp">https://mycares.net/sitepages/data.jsp</a>













<sup>\*</sup>Excludes Incidents where EMS witnessed the cardiac arrest.



<sup>\*</sup>Excludes incidents where EMS witnessed the cardiac arrest

<sup>\*\*</sup>Excludes incidents where bystander CPR was performed by a healthcare provider (i.e. Nursing Homes, Clinics, etc.)





<sup>\*</sup>Excludes utilization by Emergency Responders (i.e. System Credentialed Providers) outside EMS agencies, Healthcare Providers (Clinics, Nursing Homes)

<sup>\*\*212</sup> resuscitations Includes only incidents in Public Setting (i.e. excludes ambulance, nursing home, private residence, etc.) where an AED could potentially be available.





<sup>\*</sup>ROSC is defined as any cardiac arrest patient that was delivered to the receiving facility with ROSC maintained, whether transient ROSC occurred