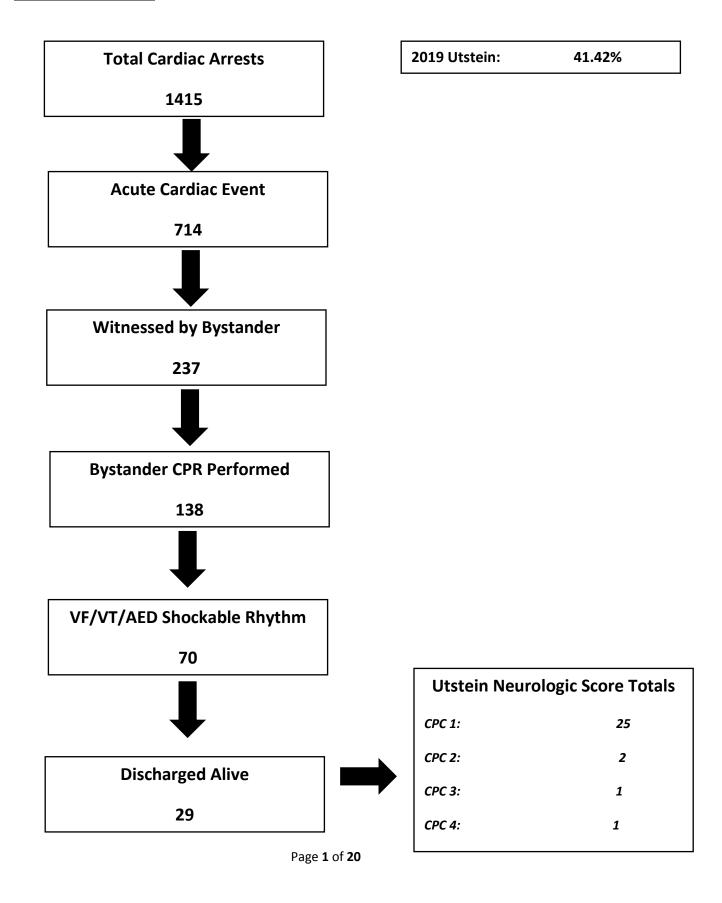

## 2019 Utstein

<sup>\*</sup>CARES Registry Utstein Data Obtained Via Annual Reports Available, <a href="https://mycares.net/sitepages/data.jsp">https://mycares.net/sitepages/data.jsp</a>

<sup>\*</sup>Excludes Incidents where EMS witnessed the cardiac arrest.

<sup>\*</sup>Excludes incidents where EMS witnessed the cardiac arrest

<sup>\*\*</sup>Excludes incidents where bystander CPR was performed by a healthcare provider (i.e. Nursing Homes, Clinics, etc.)

<sup>\*</sup>Excludes utilization by Emergency Responders (i.e. System Credentialed Providers) outside EMS agencies, Healthcare Providers (Clinics, Nursing Homes)

<sup>\*\*212</sup> resuscitations Includes only incidents in Public Setting (i.e. excludes ambulance, nursing home, private residence, etc.) where an AED could potentially be available.

<sup>\*</sup>ROSC is defined as any cardiac arrest patient that was delivered to the receiving facility with ROSC maintained, whether transient ROSC occurred or not.