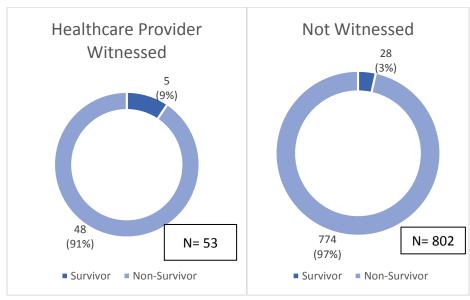

e, etc.) where an AED could potentially be available.





<sup>\*</sup>ROSC is defined as any cardiac arrest patient that was delivered to the receiving facility with ROSC maintained, whether transient ROSC occurred or not.

<sup>\*\*32.29%</sup> of ROSC patients survived from hospital admit to discharge.





<sup>\*</sup>Transient ROSC is Defined as any cardiac arrest patient that was a brief period of ROSC achieved, however was not delivered to the receiving facility with ROSC maintained.

<sup>\*\* 10.07%</sup> of transient ROSC patients survived from hospital admit to discharge.







<sup>\*</sup>Includes all cardiac arrest patients for year 2019





## Initial Pulseless Rhythm Survival 2019





Page **18** of **20** 



## **Survival Rates, Cardiac Arrest Witnessed By 2019**





Page **20** of **20**