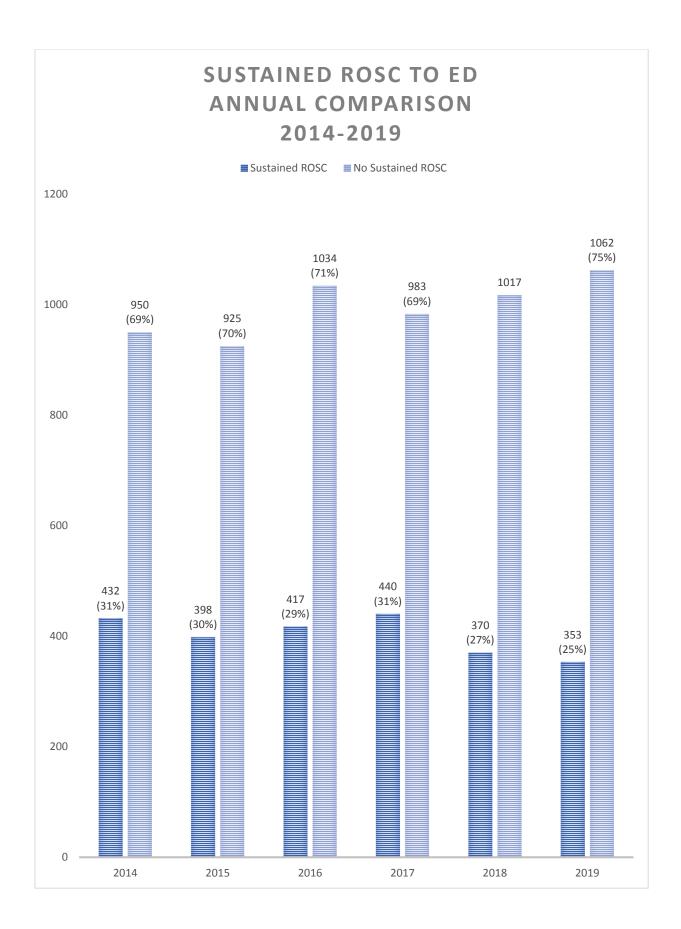

<sup>\*\*212</sup> resuscitations Includes only incidents in Public Setting (i.e. excludes ambulance, nursing home, private residence, etc.) where an AED could potentially be available.

<sup>\*</sup>ROSC is defined as any cardiac arrest patient that was delivered to the receiving facility with ROSC maintained, whether transient ROSC occurred or not.

<sup>\*\*32.29%</sup> of ROSC patients survived from hospital admit to discharge.

<sup>\*</sup>Transient ROSC is Defined as any cardiac arrest patient that was a brief period of ROSC achieved, however was not delivered to the receiving facility with ROSC maintained.

<sup>\*\* 10.07%</sup> of transient ROSC patients survived from hospital admit to discharge.

<sup>\*</sup>Includes all cardiac arrest patients for year 2019