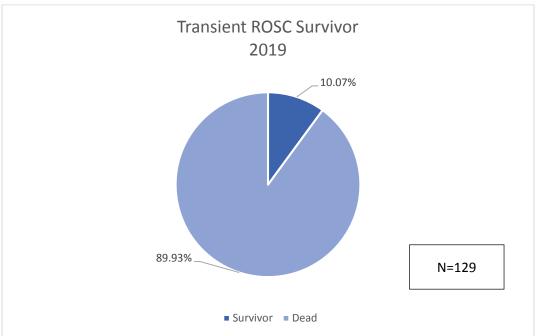

<sup>\*\*32.29%</sup> of ROSC patients survived from hospital admit to discharge.

<sup>\*</sup>Transient ROSC is Defined as any cardiac arrest patient that was a brief period of ROSC achieved, however was not delivered to the receiving facility with ROSC maintained.

<sup>\*\* 10.07%</sup> of transient ROSC patients survived from hospital admit to discharge.

<sup>\*</sup>Includes all cardiac arrest patients for year 2019