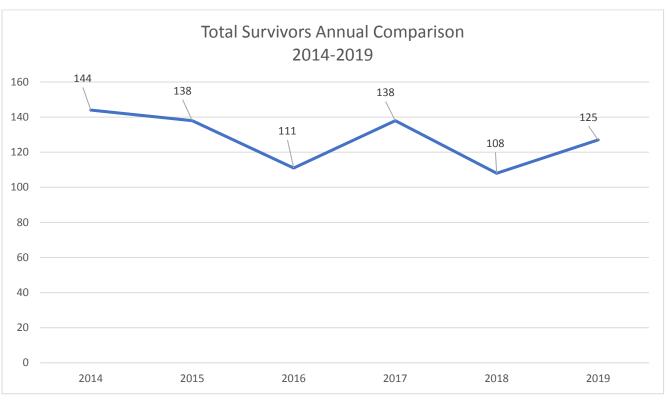

<sup>\*\* 10.07%</sup> of transient ROSC patients survived from hospital admit to discharge.

<sup>\*</sup>Includes all cardiac arrest patients for year 2019