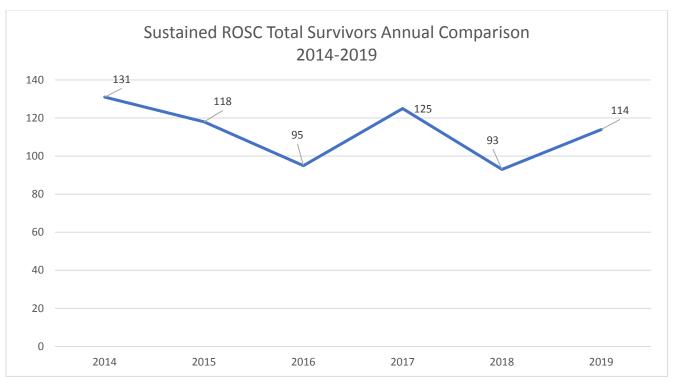

ders) outside EMS agencies, Healthcare Providers (Clinics, Nursing Homes)

<sup>\*\*212</sup> resuscitations Includes only incidents in Public Setting (i.e. excludes ambulance, nursing home, private residence, etc.) where an AED could potentially be available.





<sup>\*</sup>ROSC is defined as any cardiac arrest patient that was delivered to the receiving facility with ROSC maintained, whether transient ROSC occurred or not.

<sup>\*\*32.29%</sup> of ROSC patients survived from hospital admit to discharge.





<sup>\*</sup>Transient ROSC is Defined as any cardiac arrest patient that was a brief period of ROSC achieved, however was not delivered to the receiving facility with ROSC maintained.

<sup>\*\* 10.07%</sup> of transient ROSC patients survived from hospital admit to discharge.







<sup>\*</sup>Includes all cardiac arrest patients for year 2019





## Initial Pulseless Rhythm Survival 2019





Page **18** of **20** 



## **Survival Rates, Cardiac Arrest Witnessed By 2019**





Page **20** of **20**