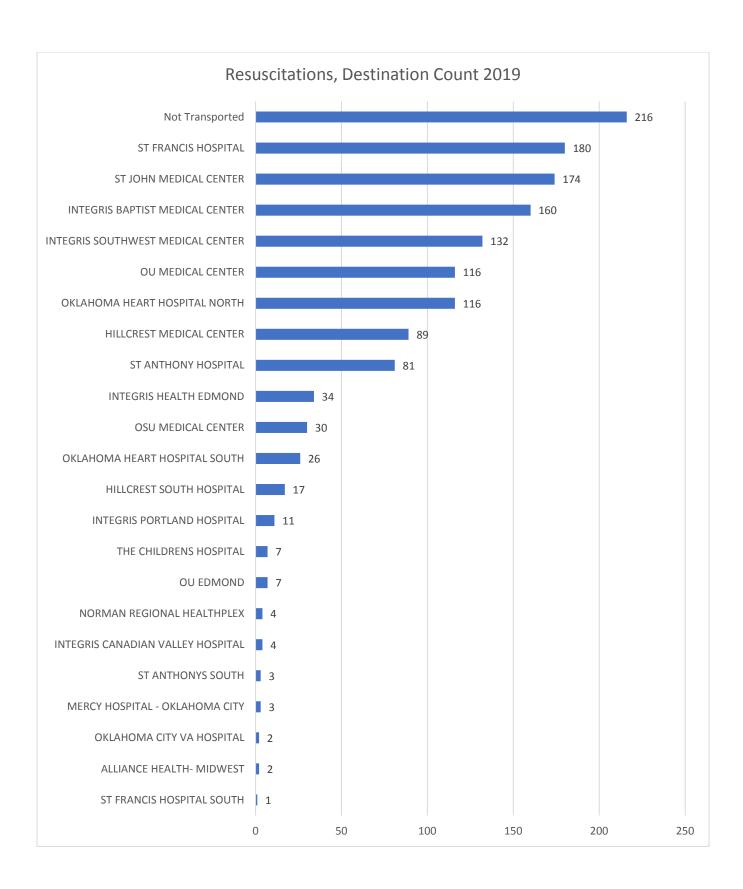

## 2019 Cardiac Arrest Summary and Outcomes

COX, MATT

## 2019 Utstein





<sup>\*</sup>CARES Registry Utstein Data Obtained Via Annual Reports Available, <a href="https://mycares.net/sitepages/data.jsp">https://mycares.net/sitepages/data.jsp</a>













<sup>\*</sup>Excludes Incidents where EMS witnessed the cardiac arrest.



<sup>\*</sup>Excludes incidents where EMS witnessed the cardiac arrest

<sup>\*\*</sup>Excludes incidents where bystander CPR was performed by a healthcare provider (i.e. Nursing Homes, Clinics, etc.)





<sup>\*</sup>Excludes utilization by Emergency Responders (i.e. System Credentialed Providers) outside EMS agencies, Healthcare Providers (Clinics, Nursing Homes)

<sup>\*\*212</sup> resuscitations Includes only incidents in Public Setting (i.e. excludes ambulance, nursing home, private residence, etc.) where an AED could potentially be available.





<sup>\*</sup>ROSC is defined as any cardiac arrest patient that was delivered to the receiving facility with ROSC maintained, whether transient ROSC occurred or