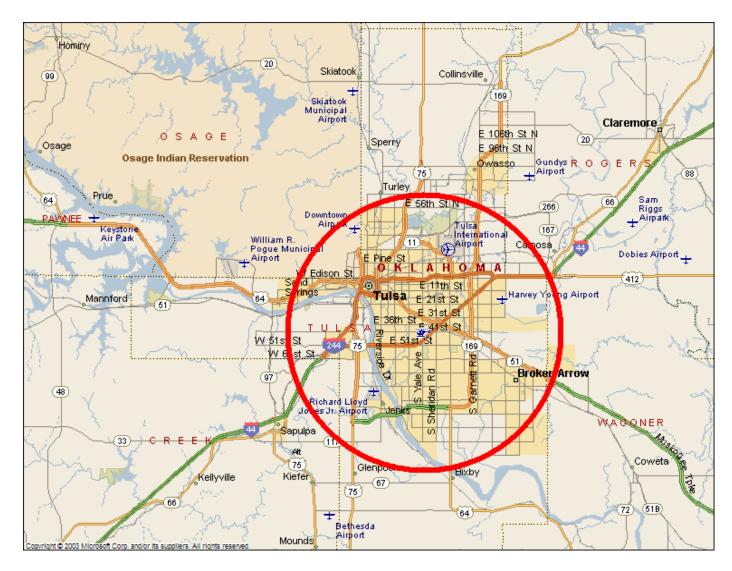

## Eastern Division

• Service area within the boundaries of the red circle represents "No Fly" zone.