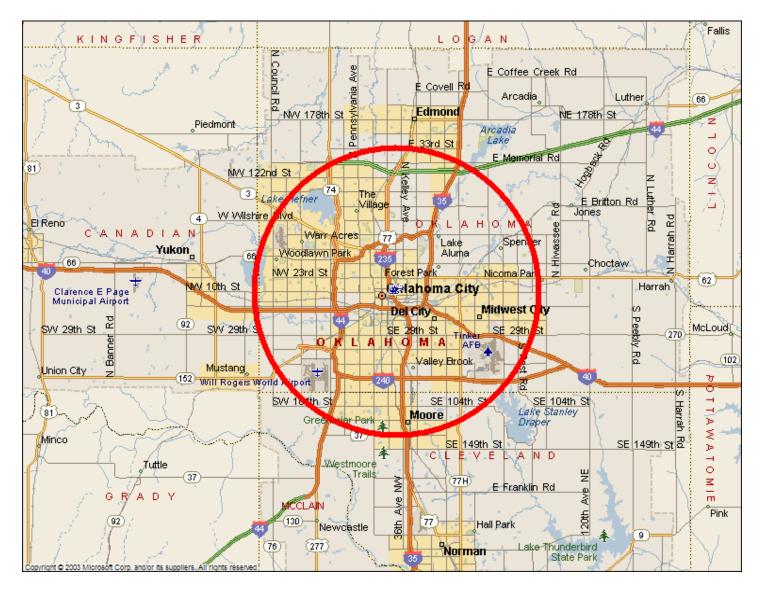

## Western Division

• Service area within the boundaries of the red circle represents "No Fly" zone.