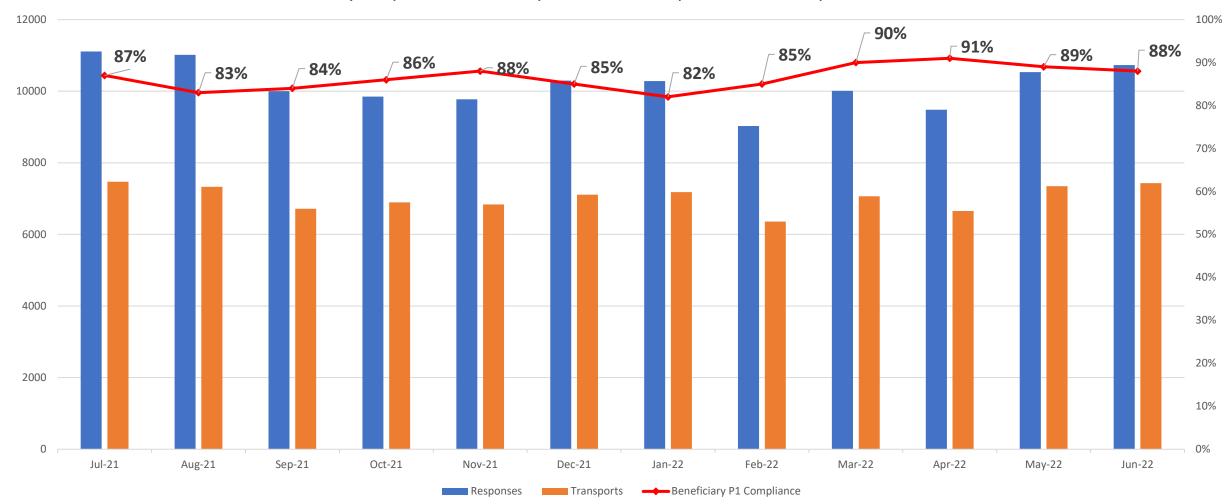

# P1 Compliance Trends – EASTERN DIVISION

East Beneficiary Response Time Compliance with Response and Transport Totals – June 2022