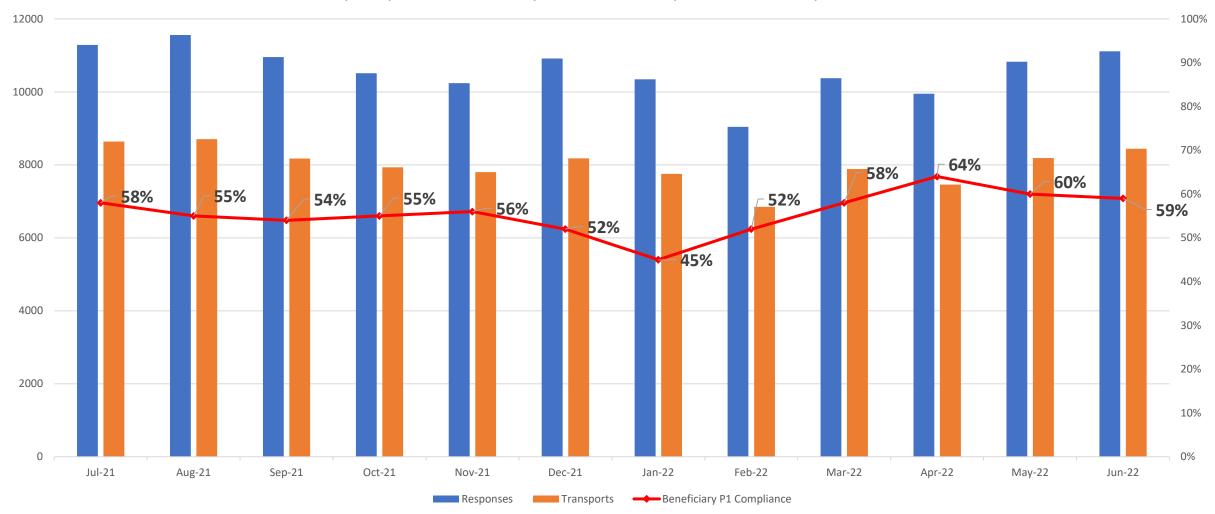

## P1 Compliance Trends – WESTERN DIVISION

West Beneficiary Response Time Compliance with Response and Transport Totals – June 2022