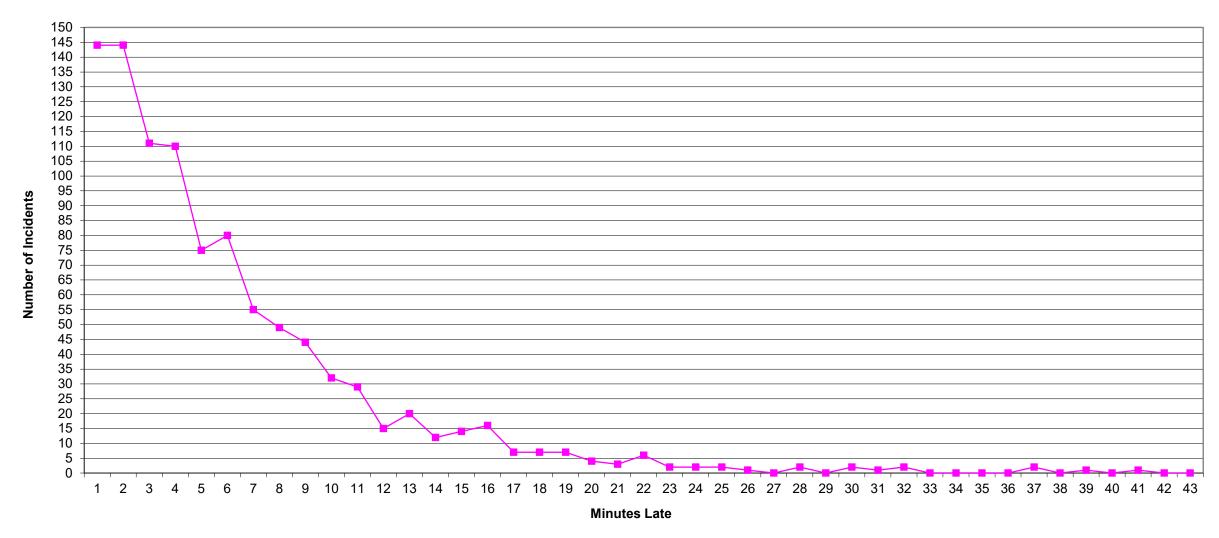

riority 2 | Priority 3 | Priority 4 |
|-----------------|--------------|------------|------------|------------|
| East Ben. Total | 88%          | 92%        | 85%        | 100%       |
| East NB Total   | Priority 1&2 | 78%        | 100%       | 100%       |
| West Ben. Total | 59%          | 77%        | 67%        | 70%        |
| West NB Total   | Priority 1&2 | 69%        | N/A        | N/A        |



# P1 Compliance Trends – EASTERN DIVISION

East Beneficiary Response Time Compliance with Response and Transport Totals – June 2022





#### Eastern Division Priority 1 Late Calls June 2022





## P1 Compliance Trends – WESTERN DIVISION

West Beneficiary Response Time Compliance with Response and Transport Totals – June 2022





#### Western Division Priority 1 Late Calls June 2022





## July 2022 Compliance Summary – Combined

|                 | Priority 1   | Priority 2 | Priority 3 | Priority 4 |
|-----------------|--------------|------------|------------|------------|
| East Ben. Total | 86%          | 93%        | 82%        | 88%        |
| East NB Total   | Priority 1&2 | 77%        | 100%       | N/A        |
| West Ben. Total | 51%          | 70%        | 62%        | 72%        |
| West NB Total   | Priority 1&2 | 70%        | 100%       | N/A        |



# P1 Compliance Trends – EASTERN DIVISION

East Beneficiary Response Time Compliance with Response and Transport Totals – July 2022





#### Eastern Division Priority 1 Late Calls July 2022





## P1 Compliance Trends – WESTERN DIVISION

West Beneficiary Response Time Compliance with Response and Trans