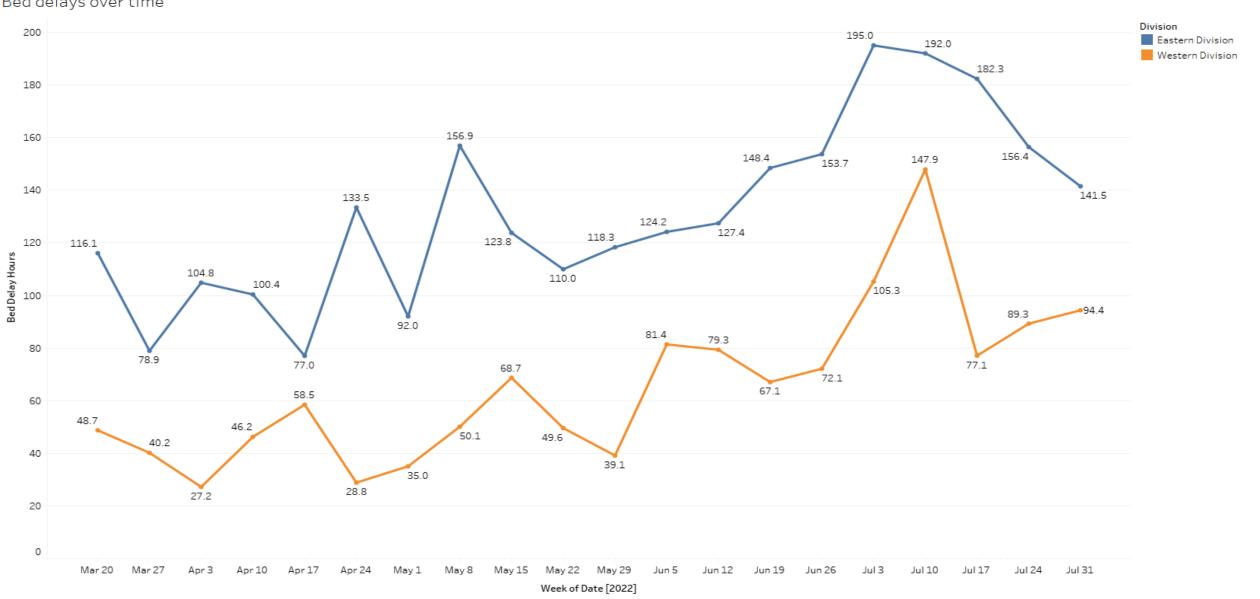

--------------|------------|------------|------------|
| East Ben. Total | 86%          | 93%        | 82%        | 88%        |
| East NB Total   | Priority 1&2 | 77%        | 100%       | N/A        |
| West Ben. Total | 51%          | 70%        | 62%        | 72%        |
| West NB Total   | Priority 1&2 | 70%        | 100%       | N/A        |



# P1 Compliance Trends – EASTERN DIVISION

East Beneficiary Response Time Compliance with Response and Transport Totals – July 2022





#### Eastern Division Priority 1 Late Calls July 2022





## P1 Compliance Trends – WESTERN DIVISION

West Beneficiary Response Time Compliance with Response and Transport Totals – July 2022





#### Western Division Priority 1 Late Calls July 2022





## BED DELAY – BOTH DIVISIONS

Bed delays over time