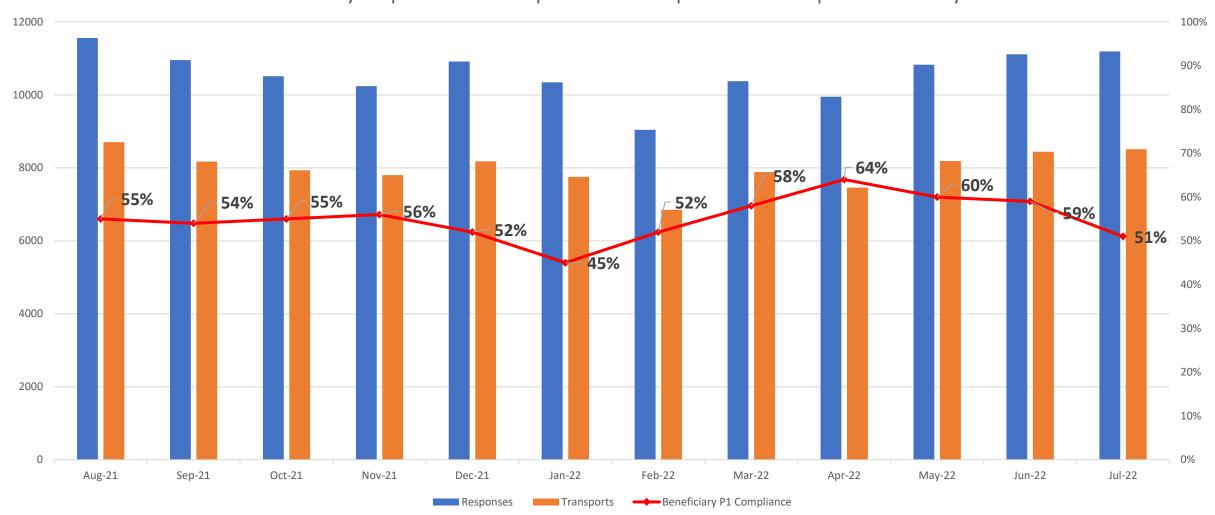

## P1 Compliance Trends – WESTERN DIVISION

West Beneficiary Response Time Compliance with Response and Transport Totals – June 2022

## P1 Compliance Trends – WESTERN DIVISION

West Beneficiary Response Time Compliance with Response and Transport Totals – July 2022