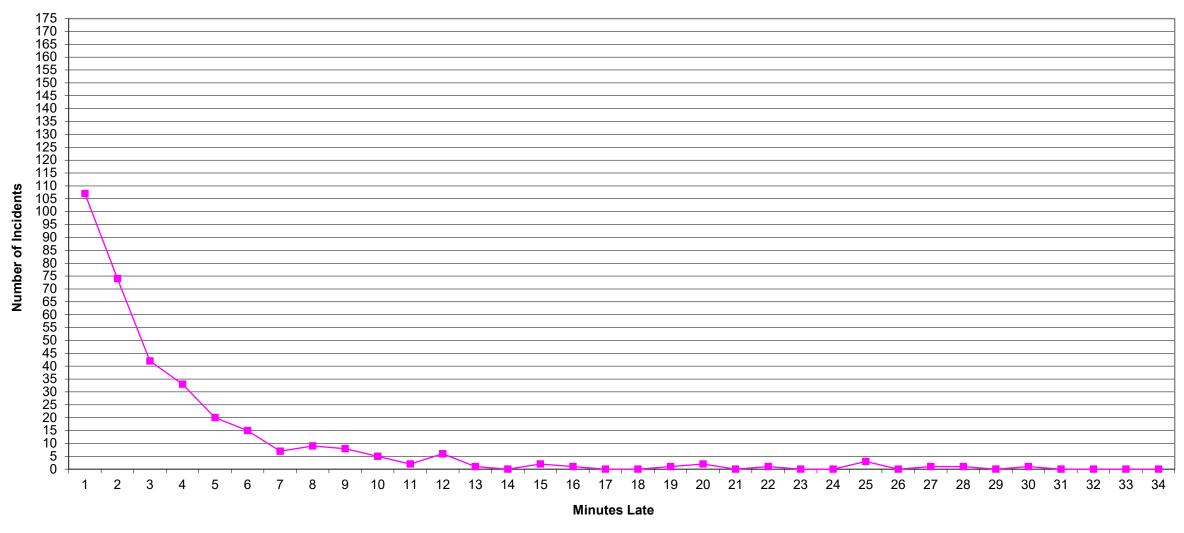

iance with Response and Transport Totals – June 2022





#### Western Division Priority 1 Late Calls June 2022





## July 2022 Compliance Summary – Combined

|                 | Priority 1   | Priority 2 | Priority 3 | Priority 4 |
|-----------------|--------------|------------|------------|------------|
| East Ben. Total | 86%          | 93%        | 82%        | 88%        |
| East NB Total   | Priority 1&2 | 77%        | 100%       | N/A        |
| West Ben. Total | 51%          | 70%        | 62%        | 72%        |
| West NB Total   | Priority 1&2 | 70%        | 100%       | N/A        |



# P1 Compliance Trends – EASTERN DIVISION

East Beneficiary Response Time Compliance with Response and Transport Totals – July 2022





#### Eastern Division Priority 1 Late Calls July 2022





## P1 Compliance Trends – WESTERN DIVISION

West Beneficiary Response Time Compliance with Response and Transport Totals – July 2022





#### Western Division Priority 1 Late Calls July 2022





## BED DELAY – BOTH DIVISIONS

Bed delays over time