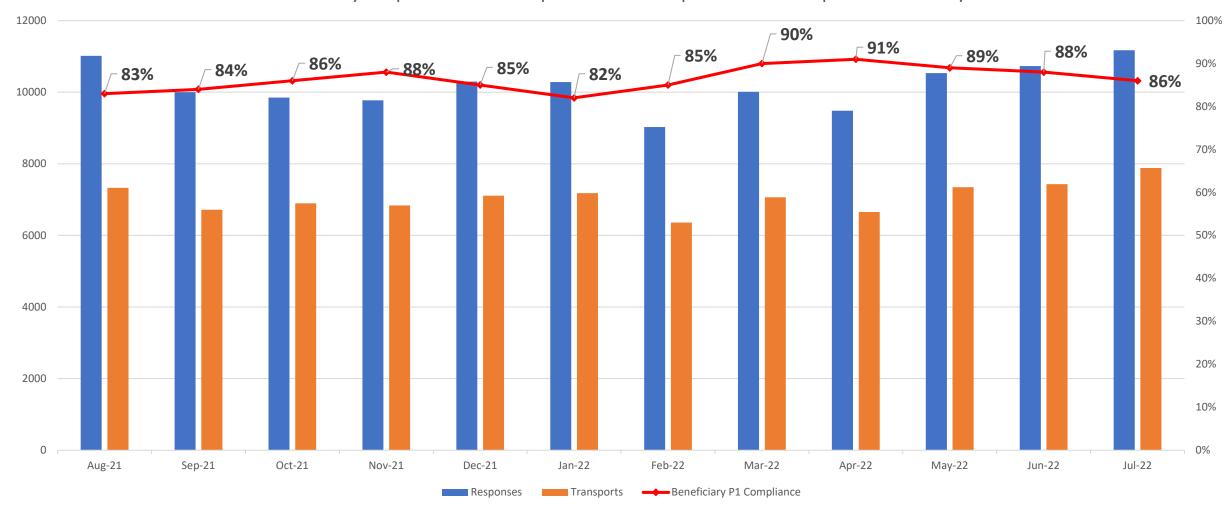

# P1 Compliance Trends – EASTERN DIVISION

East Beneficiary Response Time Compliance with Response and Transport Totals – June 2022

# P1 Compliance Trends – EASTERN DIVISION

East Beneficiary Response Time Compliance with Response and Transport Totals – July 2022