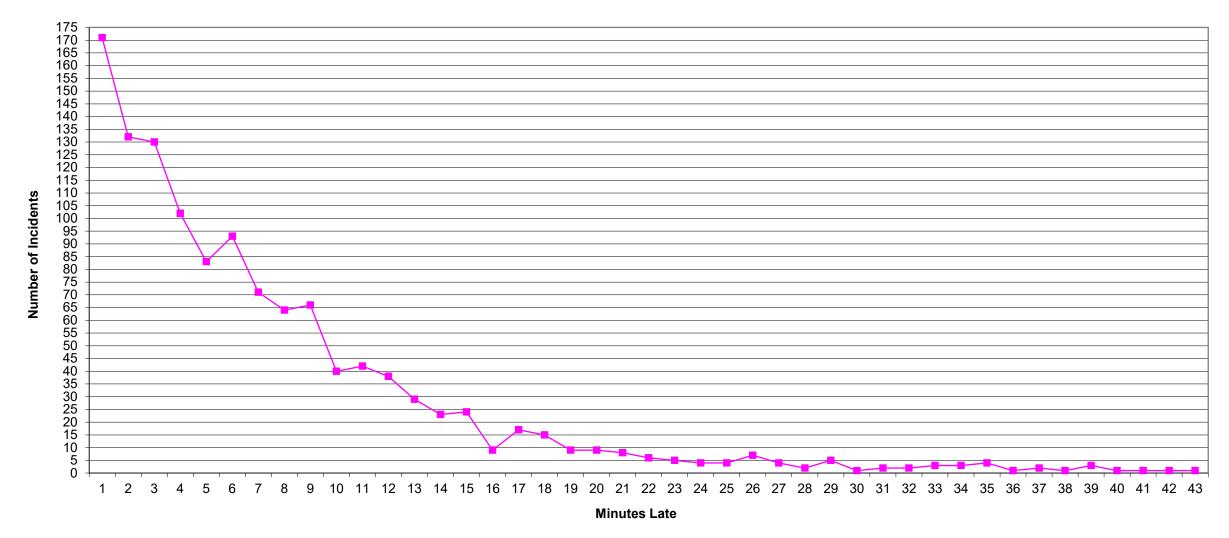

riority 2 | Priority 3 | Priority 4 |
|-----------------|--------------|------------|------------|------------|
| East Ben. Total | 86%          | 93%        | 82%        | 88%        |
| East NB Total   | Priority 1&2 | 77%        | 100%       | N/A        |
| West Ben. Total | 51%          | 70%        | 62%        | 72%        |
| West NB Total   | Priority 1&2 | 70%        | 100%       | N/A        |



# P1 Compliance Trends – EASTERN DIVISION

East Beneficiary Response Time Compliance with Response and Transport Totals – July 2022





#### Eastern Division Priority 1 Late Calls July 2022





## P1 Compliance Trends – WESTERN DIVISION

West Beneficiary Response Time Compliance with Response and Transport Totals – July 2022





#### Western Division Priority 1 Late Calls July 2022





## BED DELAY – BOTH DIVISIONS

Bed delays over time